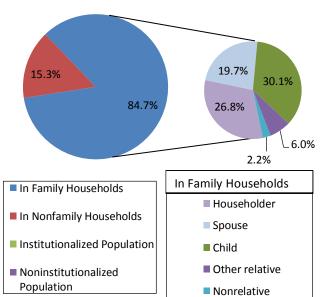

## Braxton, MS

| Households by Type<br>Households with 1 Person | 20  |        |
|------------------------------------------------|-----|--------|
|                                                | 20  | 27.4%  |
| Households with 2+ People                      | 53  | 72.6%  |
| Family Households                              | 49  | 67.1%  |
| Husband-wife Families                          | 36  | 49.3%  |
| With Own Children                              | 12  | 16.4%  |
| Other Family (No Spouse Present)               | 13  | 17.8%  |
| With Own Children                              | 8   | 11.0%  |
| Nonfamily Households                           | 4   | 5.5%   |
| All Households with Children                   | 24  | 32.9%  |
| Multigenerational Households                   | 4   | 5.5%   |
| Jnmarried Partner Households                   | 6   | 8.2%   |
| Male-female                                    | 6   | 8.2%   |
| Same-sex                                       | 0   | 0.0%   |
| Population by Relationship and Household Type  |     |        |
| Total                                          | 183 | 100.0% |
| n Households                                   | 183 | 100.0% |
| In Family Households                           | 155 | 84.7%  |
| Householder                                    | 49  | 26.8%  |
| Spouse                                         | 36  | 19.7%  |
| Child                                          | 55  | 30.1%  |
| Other relative                                 | 11  | 6.0%   |
| Nonrelative                                    | 4   | 2.2%   |
| In Nonfamily Households                        | 28  | 15.3%  |
| n Group Quarters                               | 0   | 0.0%   |
| Institutionalized Population                   | 0   | 0.0%   |
| Noninstitutionalized                           | 0   | 0.0%   |
| Households by Size                             |     | I      |