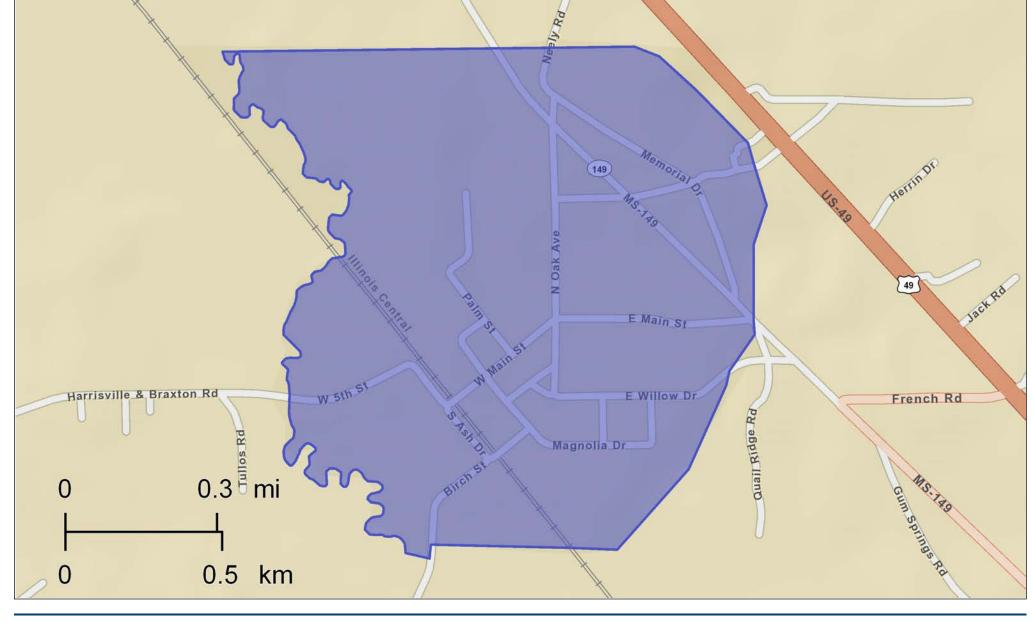

CMPD





Page 1 of 1



## Braxton, MS





## Household Summary

## Braxton, MS

| Households by Type<br>Households with 1 Person | 20  |        |
|------------------------------------------------|-----|--------|
|                                                | 20  | 27.4%  |
| Households with 2+ People                      | 53  | 72.6%  |
| Family Households                              | 49  | 67.1%  |
| Husband-wife Families                          | 36  | 49.3%  |
| With Own Children                              | 12  | 16.4%  |
| Other Family (No Spouse Present)               | 13  | 17.8%  |
| With Own Children                              | 8   | 11.0%  |
| Nonfamily Households                           | 4   | 5.5%   |
| All Households with Children                   | 24  | 32.9%  |
| Multigenerat