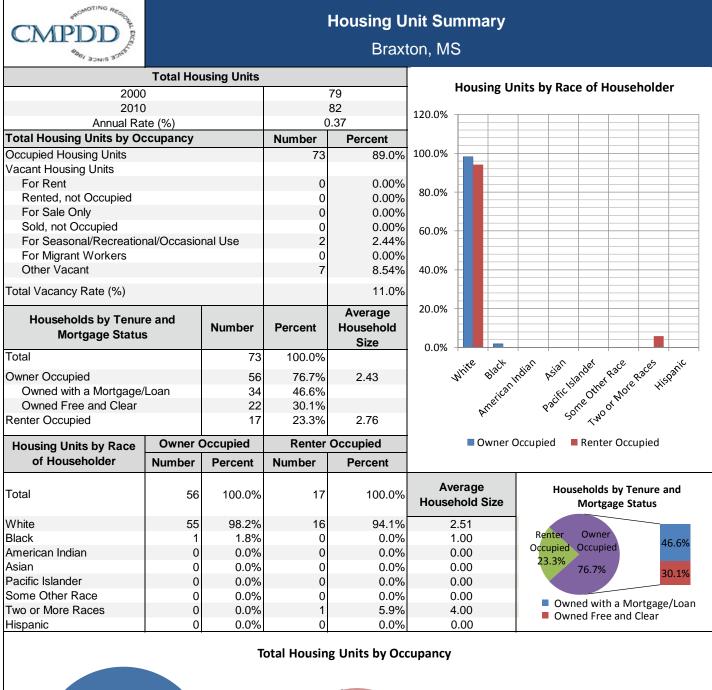

| CMP                                                                          | DDD P    | Householder Summary<br>Braxton, MS |                    |              |                                 |                  |                     |                     |            |              |
|------------------------------------------------------------------------------|----------|------------------------------------|--------------------|--------------|---------------------------------|------------------|---------------------|---------------------|------------|--------------|
| Households                                                                   | by Age o | f Househo                          | lder               |              |                                 |                  |                     |                     |            |              |
|                                                                              |          | nily                               | Non-F              | amily        | Households by Age of Householde |                  |                     |                     |            | er           |
|                                                                              | Number   | Percent                            | Number             | Percent      | 16.7% Inner ring: Family        |                  |                     |                     | Family     |              |
| Total                                                                        | 49       | 100.0%                             | 24                 | 100.0%       | 4.1% 20.0% Outer ring: Non-Fami |                  |                     |                     |            | ly           |
| 15 - 44                                                                      | 19       | 38.8%                              | 5                  | 20.8%        |                                 | 38.8             | З% Г                | <b>15 - 44</b>      | 45 - 54    |              |
| 45 - 54                                                                      | 11       | 22.4%                              | 6                  | 25.0%        | 20.8 <mark>\$</mark> 8.4        | %                |                     | -                   |            |              |
| 55 - 64                                                                      | 9        | 18.4%                              | 4                  | 16.7%        |                                 | 22.4%            | 5.0%                | 55 - 64             | 65 - 74    | 1            |
| 65 - 74                                                                      | 8        | 16.3%                              | 5                  | 20.8%        |                                 | 6.7%             |                     | <b>75</b> +         |            |              |
| 75+                                                                          | 2        | 4.1%                               | 4                  | 16.7%        | 1                               | 0.770            |                     |                     |            |              |
| Summary by<br>Householde                                                     |          |                                    | Total Hou          | iseholds     |                                 | nd-Wife<br>ilies |                     | nilies (No<br>use)  | Non-Family |              |
| nousenoide                                                                   |          | eholder is:                        | Number             | Percent      | Number                          | Percent          | Number              | Percent             | Number     | Percent      |
|                                                                              | HOUS     | Total                              | 73                 | 100.0%       | 36                              | 100.0%           | 13                  | 100.0%              | 24         | 100.0%       |
|                                                                              |          |                                    |                    |              |                                 |                  |                     |                     |            |              |
|                                                                              |          | White                              | 71                 | 97.3%        | 36                              | 100.0%           | 12                  | 92.3%               | 23         | 95.8%        |
|                                                                              | A        | Black                              | 1                  | 1.4%         | 0                               | 0.0%             | 0                   | 0.0%                | 1          | 4.2%         |
|                                                                              | Ameri    | can Indian                         | 0                  | 0.0%         | 0                               | 0.0%             | 0                   | 0.0%                | 0          | 0.0%         |
|                                                                              | Desif    | Asian                              | 0                  | 0.0%         | 0                               | 0.0%             | 0                   | 0.0%                | 0          | 0.0%         |
|                                                                              |          | ic Islander                        | 0                  | 0.0%         | 0                               | 0.0%             | 0                   | 0.0%                | 0          | 0.0%         |
|                                                                              |          | ore Race                           | 0                  | 0.0%         | 0                               | 0.0%             | 0                   | 0.0%                | 0          | 0.0%<br>0.0% |
|                                                                              |          | Hispanic                           | 0                  | 1.4%<br>0.0% | 0<br>0                          | 0.0%<br>0.0%     | 1<br>0              | 7.7%<br>0.0%        | 0          | 0.0%         |
| 80                                                                           |          |                                    | Ra                 | ce of H      | louseh                          | older            |                     |                     |            |              |
| 70 -                                                                         |          |                                    |                    |              |                                 |                  |                     |                     |            |              |
| 60 -                                                                         |          |                                    |                    |              |                                 |                  |                     |                     |            |              |
| 50                                                                           |          |                                    |                    |              |                                 |                  |                     |                     |            |              |
| 40                                                                           |          |                                    |                    |              |                                 |                  |                     |                     |            |              |
| 30 -                                                                         |          |                                    |                    |              |                                 |                  |                     |                     |            |              |
| 20 -                                                                         |          |                                    |                    |              |                                 |                  |                     |                     |            |              |
|                                                                              |          |                                    |                    |              |                                 |                  |                     |                     |            |              |
| 10                                                                           |          |                                    |                    |              |                                 |                  |                     | _                   |            |              |
| 0                                                                            | White    | Black                              | American<br>Indian | Asian        | Pac<br>Islar                    |                  | ne Other Tv<br>Race | vo or More<br>Races | Hispanic   | _1           |
| Total Households Husband-Wife Families Other Families (No Spouse) Non-Family |          |                                    |                    |              |                                 |                  |                     |                     |            |              |
| Data Note: Hispani<br>Source: U.S. Cens                                      |          |                                    |                    |              |                                 |                  | ons.                |                     |            |              |