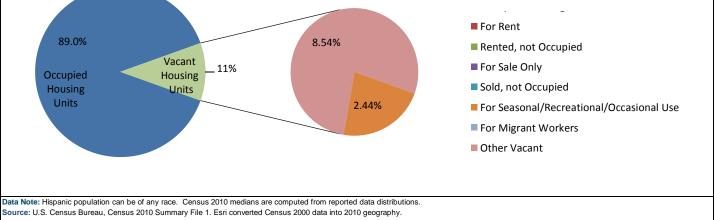

| CMP                                                                          | DDD P    | Householder Summary<br>Braxton, MS |                    |              |                                 |                  |                     |                     |            |              |
|------------------------------------------------------------------------------|----------|------------------------------------|--------------------|--------------|---------------------------------|------------------|---------------------|---------------------|------------|--------------|
| Households                                                                   | by Age o | f Househo                          | lder               |              |                                 |                  |                     |                     |            |              |
|                                                                              |          | nily                               | Non-F              | amily        | Households by Age of Householde |                  |                     |                     |            | er           |
|                                                                              | Number   | Percent                            | Number             | Percent      | 16.7% Inner ring: Family        |                  |                     |                     | Family     |              |
| Total                                                                        | 49       | 100.0%                             | 24                 | 100.0%       | 4.1% 20.0% Outer ring: Non-Fami |                  |                     |                     |            | ly           |
| 15 - 44                                                                      | 19       | 38.8%                              | 5                  | 20.8%        |                                 | 38.8             | З% Г                | <b>15 - 44</b>      | 45 - 54    |              |
| 45 - 54                                                                      | 11       | 22.4%                              | 6                  | 25.0%        | 20.8 <mark>\$</mark> 8.4        | %                |                     | -                   |            |              |
| 55 - 64                                                                      | 9        | 18.4%                              | 4                  | 16.7%        |                                 | 22.4%            | 5.0%                | 55 - 64             | 65 - 74    | 1            |
| 65 - 74                                                                      | 8        | 16.3%                              | 5                  | 20.8%        |                                 | 6.7%             |                     | <b>75</b> +         |            |              |
| 75+                                                                          | 2        | 4.1%                               | 4                  | 16.7%        | 1                               | 0.770            |                     |                     |            |              |
| Summary by<br>Householde                                                     |          |                                    | Total Hou          | iseholds     |                                 | nd-Wife<br>ilies |                     | nilies (No<br>use)  | Non-Family |              |
| nousenoide                                                                   |          | eholder is:                        | Number             | Percent      | Number                          | Percent          | Number              | Percent             | Number     | Percent      |
|                                                                              | HOUS     | Total                              | 73                 | 100.0%       | 36                              | 100.0%           | 13                  | 100.0%              | 24         | 100.0%       |
|                                                                              |          |                                    |                    |              |                                 |                  |                     |                     |            |              |
|                                                                              |          | White                              | 71                 | 97.3%        | 36                              | 100.0%           | 12                  | 92.3%               | 23         | 95.8%        |
|                                                                              | A        | Black                              | 1                  | 1.4%         | 0                               | 0.0%             | 0                   | 0.0%                | 1          | 4.2%         |
|                                                                              | Ameri    | can Indian                         | 0                  | 0.0%         | 0                               | 0.0%             | 0                   | 0.0%                | 0          | 0.0%         |
|                                                                              | Desif    | Asian                              | 0                  | 0.0%         | 0                               | 0.0%             | 0                   | 0.0%                | 0          | 0.0%         |
|                                                                              |          | ic Islander                        | 0                  | 0.0%         | 0                               | 0.0%             | 0                   | 0.0%                | 0          | 0.0%         |
|                                                                              |          | ore Race                           | 0                  | 0.0%         | 0                               | 0.0%             | 0                   | 0.0%                | 0          | 0.0%<br>0.0% |
|                                                                              |          | Hispanic                           | 0                  | 1.4%<br>0.0% | 0<br>0                          | 0.0%<br>0.0%     | 1<br>0              | 7.7%<br>0.0%        | 0          | 0.0%         |
| 80                                                                           |          |                                    | Ra                 | ce of H      | louseh                          | older            |                     |                     |            |              |
| 70 -                                                                         |          |                                    |                    |              |                                 |                  |                     |                     |            |              |
| 60 -                                                                         |          |                                    |                    |              |                                 |                  |                     |                     |            |              |
| 50                                                                           |          |                                    |                    |              |                                 |                  |                     |                     |            |              |
| 40                                                                           |          |                                    |                    |              |                                 |                  |                     |                     |            |              |
| 30 -                                                                         |          |                                    |                    |              |                                 |                  |                     |                     |            |              |
| 20 -                                                                         |          |                                    |                    |              |                                 |                  |                     |                     |            |              |
|                                                                              |          |                                    |                    |              |                                 |                  |                     |                     |            |              |
| 10                                                                           |          |                                    |                    |              |                                 |                  |                     | _                   |            |              |
| 0                                                                            | White    | Black                              | American<br>Indian | Asian        | Pac<br>Islar                    |                  | ne Other Tv<br>Race | vo or More<br>Races | Hispanic   | _1           |
| Total Households Husband-Wife Families Other Families (No Spouse) Non-Family |          |                                    |                    |              |                                 |                  |                     |                     |            |              |
| Data Note: Hispani<br>Source: U.S. Cens                                      |          |                                    |                    |              |                                 |                  | ons.                |                     |            |              |