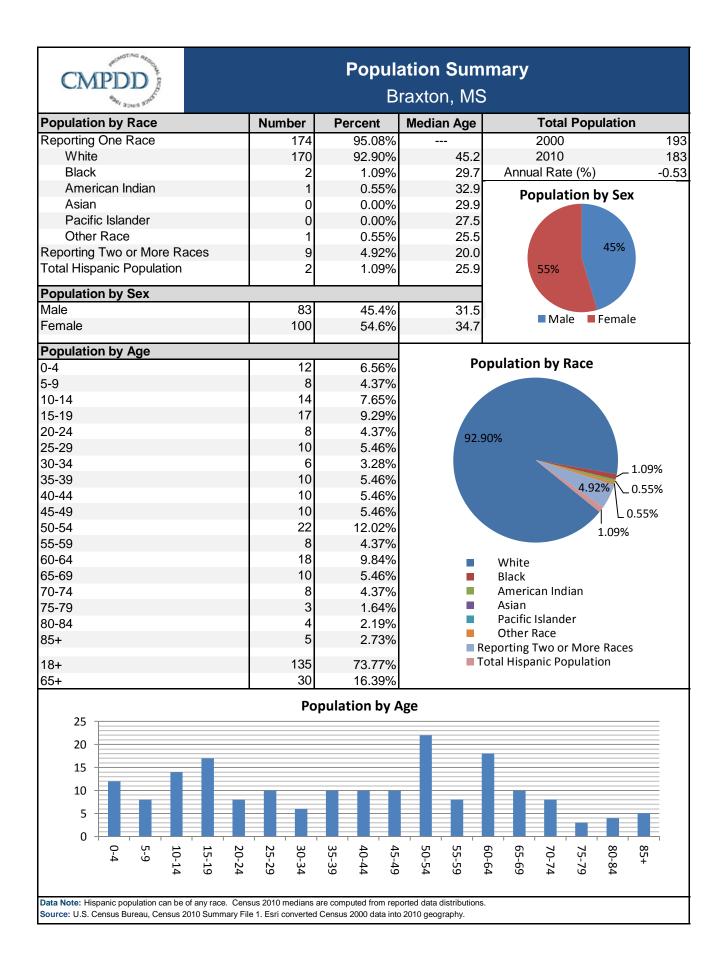

CMPD





Page 1 of 1



## Braxton, MS





## Household Summary

## Braxton, MS

| Households by Type<br>Households with 1 Person | 20  |        |
|------------------------------------------------|-----|--------|
|                                                | 20  | 27.4%  |
| Households with 2+ People                      | 53  | 72.6%  |
| Family Households                              | 49  | 67.1%  |
| Husband-wife Families                          | 36  | 49.3%  |
| With Own Children                              | 12  | 16.4%  |
| Other Family (No Spouse Present)               | 13  | 17.8%  |
| With Own Children                              | 8   | 11.0%  |
| Nonfamily Households                           | 4   | 5.5%   |
| All Households with Children                   | 24  | 32.9%  |
| Multigenerational Households