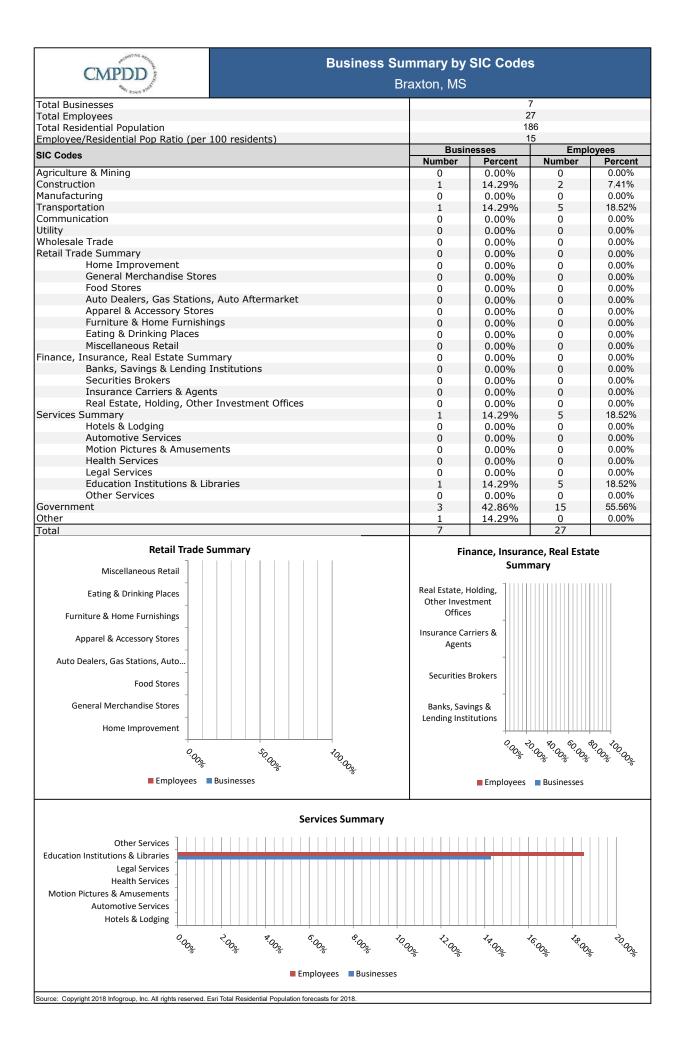

| CMPDD                                                                    | Business Sum                                                                  | mary by NA | ary by NAICS Codes |         |                  |  |  |  |
|--------------------------------------------------------------------------|-------------------------------------------------------------------------------|------------|--------------------|---------|------------------|--|--|--|
| CIVILIDI                                                                 | Br                                                                            | axton, MS  |                    |         |                  |  |  |  |
| Total Businesses                                                         |                                                                               |            |                    | 7       |                  |  |  |  |
| Total Employees                                                          |                                                                               |            |                    | 27      |                  |  |  |  |
| Total Residential Population                                             |                                                                               |            |                    | 86      |                  |  |  |  |
| Employee/Residential Population Ratio                                    | (per 100 residents)                                                           |            |                    | 15      |                  |  |  |  |
| NAICS Codes                                                              |                                                                               |            | nesses             |         | oyees            |  |  |  |
|                                                                          |                                                                               | Number     | Percent<br>0.00%   | Number  | Percent<br>0.00% |  |  |  |
| Agriculture, Forestry, Fishing & Hunting<br>Mining                       |                                                                               | 0          | 0.00%              | 0       | 0.00%            |  |  |  |
| Utilities                                                                |                                                                               | 0          | 0.00%              | 0       | 0.00%            |  |  |  |
| Construction                                                             |                                                                               | 1          | 14.29%             | 2       | 7.41%            |  |  |  |
| Manufacturing                                                            |                                                                               | 0          | 0.00%              | 0       | 0.00%            |  |  |  |
| Wholesale Trade<br>Retail Trade                                          |                                                                               | 0          | 0.00%              | 0       | 0.00%            |  |  |  |
| Motor Vehicle & Parts D                                                  | ealers                                                                        | 0          | 0.00%              | 0       | 0.00%            |  |  |  |
| Furniture & Home Furni                                                   |                                                                               | 0          | 0.00%              | 0       | 0.00%            |  |  |  |
| Electronics & Appliance                                                  |                                                                               | 0          | 0.00%              | 0       | 0.00%            |  |  |  |
| Food & Beverage Stores                                                   | Equipment & Supplies Dealers                                                  | 0          | 0.00%              | 0       | 0.00%            |  |  |  |
| Health & Personal Care                                                   |                                                                               | 0          | 0.00%              | 0       | 0.00%            |  |  |  |
| Gasoline Stations                                                        |                                                                               | 0          | 0.00%              | 0       | 0.00%            |  |  |  |
| Clothing & Clothing Acc                                                  |                                                                               | 0          | 0.00%              | 0       | 0.00%            |  |  |  |
| Sport Goods, Hobby, Bo                                                   |                                                                               | 0          | 0.00%              | 0       | 0.00%            |  |  |  |
| General Merchandise St<br>Miscellaneous Store Ret                        |                                                                               | 0          | 0.00%              | 0       | 0.00%            |  |  |  |
| Nonstore Retailers                                                       |                                                                               | 0          | 0.00%              | 0       | 0.00%            |  |  |  |
| Transportation & Warehousing                                             |                                                                               | 1          | 14.29%             | 5       | 18.52%           |  |  |  |
| Information                                                              |                                                                               | 0          | 0.00%              | 0       | 0.00%            |  |  |  |
| Finance & Insurance                                                      |                                                                               | 0          | 0.00%              | 0       | 0.00%            |  |  |  |
| ,                                                                        | ermediation & Related Activities<br>Contracts & Other Financial Investments & | 0          | 0.00%              | 0       | 0.00%            |  |  |  |
| Other Related Activities                                                 | lated Activities; Funds, Trusts & Other                                       | 0          | 0.00%              | 0       | 0.00%            |  |  |  |
| Financial Vehicles                                                       |                                                                               | 0          | 0.00%              | 0       | 0.00%            |  |  |  |
| Real Estate, Rental & Leasing                                            |                                                                               | 0          | 0.00%              | 0       | 0.00%            |  |  |  |
| Professional, Scientific & Tech Services<br>Legal Services               |                                                                               | 0          | 0.00%              | 0       | 0.00%            |  |  |  |
| Management of Companies & Enterprise                                     | 25                                                                            | 0          | 0.00%              | 0       | 0.00%            |  |  |  |
| Administrative & Support & Waste Mana                                    |                                                                               | 0          | 0.00%              | 0       | 0.00%            |  |  |  |
| Educational Services                                                     |                                                                               | 1          | 14.29%             | 5       | 18.52%           |  |  |  |
| Health Care & Social Assistance                                          |                                                                               | 0          | 0.00%              | 0       | 0.00%            |  |  |  |
| Arts, Entertainment & Recreation                                         |                                                                               | 0          | 0.00%              | 0       | 0.0%             |  |  |  |
| Accommodation & Food Services<br>Accommodation                           |                                                                               | 0          | 0.00%              | 0       | 0.0%             |  |  |  |
| Food Services & Drinkin                                                  | g Places                                                                      | 0          | 0.00%              | 0       | 0.0%             |  |  |  |
| Other Services (except Public Administr                                  | ration)                                                                       | 0          | 0.00%              | 0       | 0.0%             |  |  |  |
| Automotive Repair & Ma                                                   | aintenance                                                                    | 0          | 0.00%              | 0       | 0.0%             |  |  |  |
| Public Administration                                                    |                                                                               | 3          | 42.9%              | 15      | 55.6%<br>0.0%    |  |  |  |
| Unclassified Establishments<br>Total                                     |                                                                               | 1          | 14.3%              | 0<br>27 | 0.0%             |  |  |  |
|                                                                          | Percent of Employees and Businesses by                                        |            |                    | 27      | 1                |  |  |  |
| Unclassified Establishments                                              |                                                                               |            |                    |         |                  |  |  |  |
| Other Services (except Public Administration)                            |                                                                               |            |                    |         |                  |  |  |  |
| Arts, Entertainment & Recreation                                         |                                                                               |            |                    |         |                  |  |  |  |
| Educational Services                                                     |                                                                               |            |                    |         |                  |  |  |  |
| Management of Companies & Enterprises                                    |                                                                               |            |                    |         |                  |  |  |  |
| Real Estate, Rental & Leasing                                            |                                                                               |            |                    |         |                  |  |  |  |
| Information                                                              |                                                                               |            |                    |         |                  |  |  |  |
| Retail Trade<br>Manufacturing                                            |                                                                               |            |                    |         |                  |  |  |  |
| Utilities                                                                |                                                                               |            |                    |         |                  |  |  |  |
| Agriculture, Forestry, Fishing & Hunting                                 |                                                                               |            |                    |         |                  |  |  |  |
| Employees Businesse                                                      | 20.00%<br>10.00%                                                              | 30.00%     | 40.00%             | 50.00%  | 60.00%           |  |  |  |
| Source: Copyright 2018 Infogroup, Inc. All rights reserved. Esri Total R | esidential Population forecasts for 2018.                                     |            |                    |         |                  |  |  |  |