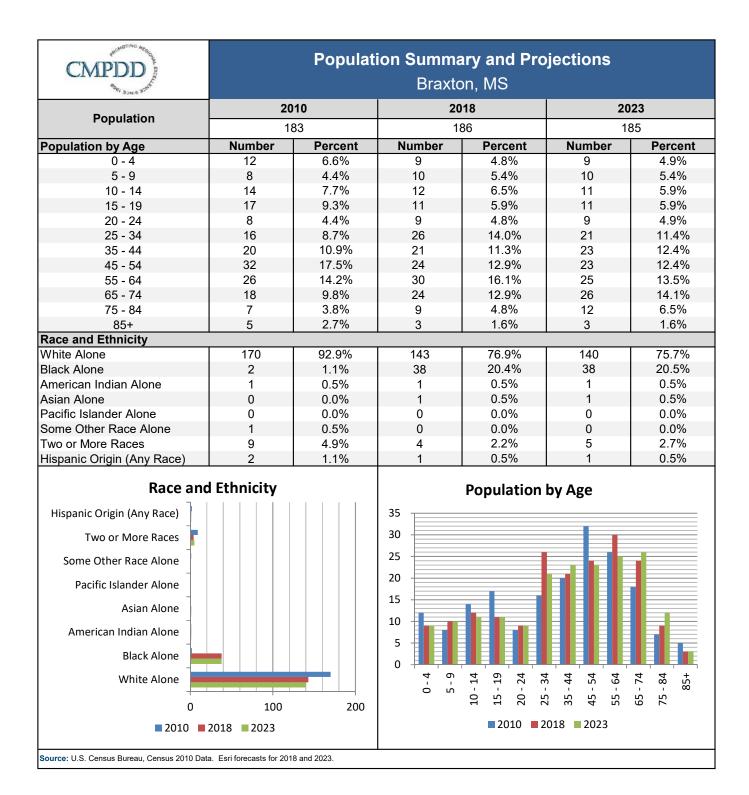

| CMPDD                                      | Demographic and Income Projections |                      |            |           |                        |                       |  |  |  |
|--------------------------------------------|------------------------------------|----------------------|------------|-----------|------------------------|-----------------------|--|--|--|
| ANDE SUNCE 1900                            |                                    | Braxton, MS          |            |           |                        |                       |  |  |  |
| Summary                                    | 2010                               | 2018                 | 2023       | Area      | Trends 2018 -<br>State | 2023 Rate<br>National |  |  |  |
| Population                                 | 183                                | 186                  | 185        | -0.11%    | 0.27%                  | 0.83%                 |  |  |  |
| Households                                 | 73                                 | 75                   | 74         | -0.27%    | 0.28%                  | 0.79%                 |  |  |  |
| Families                                   | 49                                 | 52                   | 52         | 0.00%     | 0.15%                  | 0.71%                 |  |  |  |
| Average Household                          | 3                                  | 2                    | 3          | -         | -                      | -                     |  |  |  |
| Owner Occupied Housing                     | 56                                 | 64                   | 64         | 0.00%     | 0.45%                  | 1.16%                 |  |  |  |
| Renter Occupied Housing                    | 17                                 | 11                   | 11         | -         | -                      | -                     |  |  |  |
| Median Age                                 | 43                                 | 43                   | 44         | -         | -                      | -                     |  |  |  |
| Median Household Income                    | -                                  | \$53,209             | \$57,813   | 1.67%     | 2.79%                  | 2.50%                 |  |  |  |
| Housing Units by Occupa                    | ncv                                |                      |            | Trends    | : 2018 - 2023          |                       |  |  |  |
| Type                                       | ile y                              | 3.00% -              |            |           |                        |                       |  |  |  |
| Owner                                      |                                    | 2.00%                |            |           |                        |                       |  |  |  |
| Occupied<br>Housing 23%                    |                                    | 2.00% -              |            |           |                        |                       |  |  |  |
| Trousing                                   |                                    | 1.00% -              |            |           |                        |                       |  |  |  |
| Renter                                     |                                    |                      |            |           |                        |                       |  |  |  |
| Occupied<br>Housing                        | 77%                                | 0.00% -              | Dopulation | Household | ls Families C          | wner Median           |  |  |  |
| Trousing                                   |                                    | -1.00% -             | Population | Household |                        | cupied Household      |  |  |  |
|                                            |                                    |                      | Area 🔳 Sta | te 🔳 Nat  | — н                    | ousing Income         |  |  |  |
|                                            |                                    |                      |            |           |                        |                       |  |  |  |
| Households by Income                       |                                    | 2018                 |            | 2023      |                        |                       |  |  |  |
|                                            |                                    | nber                 | Percent    |           | Number                 | Percent               |  |  |  |
| <\$15,000<br>\$15,000 - \$24,999           |                                    | 8 11.0%<br>8 11.0%   |            |           | 7<br>7                 | 9.6%<br>9.6%          |  |  |  |
| \$15,000 - \$24,999<br>\$25,000 - \$34,999 |                                    | 6                    | 8.2%       |           | 5                      | 6.8%                  |  |  |  |
| \$35,000 - \$49,999                        |                                    | 1                    | 15.1       |           | 10                     | 13.7%                 |  |  |  |
| \$50,000 - \$74,999                        |                                    | 20                   | 27.4       |           | 20                     | 27.4%                 |  |  |  |
| \$75,000 - \$99,999                        | 1                                  | 1                    | 15.1       | 1%        | 12                     | 16.4%                 |  |  |  |
| \$100,000 - \$149,999                      |                                    | 0                    | 13.7       |           | 13                     | 17.8%                 |  |  |  |
| \$150,000 - \$199,999                      |                                    | 0                    | 0.0        |           | 1                      | 1.4%                  |  |  |  |
| \$200,000+                                 |                                    | 0                    | 0.0        | %         | 0                      | 0.0%                  |  |  |  |
| Median Household Income                    |                                    | \$53,2               |            |           |                        | 57,813                |  |  |  |
| Average Household Income                   |                                    | \$59,5               |            |           |                        | 6,180                 |  |  |  |
| Per Capita Income                          |                                    | \$23,3               | 355        |           | \$2                    | 26,467                |  |  |  |
| Households by I                            |                                    |                      |            |           | 15.1%                  |                       |  |  |  |
| Inner ring: 2023 p                         | -                                  |                      |            |           |                        | .7%                   |  |  |  |
| Outer ring: 201                            | L8 data                            |                      |            | 16.       | 4% 17.8%               | 0.0%                  |  |  |  |
| ■<\$15,000                                 | <b>■</b> \$15,000 - \$2            | 4,999                |            |           | 1.4%                   |                       |  |  |  |
| ■ \$25,000 - \$34,999                      | ∎\$35,000 - \$4                    | 9,999                | 27.        | .4%       |                        | 9.6%11.0%             |  |  |  |
| <b>=</b> \$50,000 - \$74,999               | <b>=</b> \$75,000 - \$9            | \$99,999 \$7.4% 9.6% |            |           |                        |                       |  |  |  |
| . , . ,                                    |                                    |                      |            |           |                        |                       |  |  |  |
|                                            | ■\$150,000 - \$                    | 155,555              |            |           |                        |                       |  |  |  |
|                                            | ■\$150,000 - \$                    | ,199,999             |            |           | 13.7%                  |                       |  |  |  |
| ■\$100,000 - \$149,999                     | <b>□</b> \$150,000 - \$            |                      |            |           |                        |                       |  |  |  |