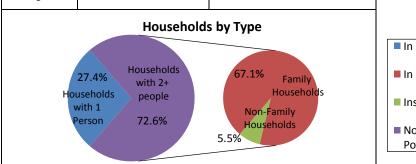

## Braxton, MS

| Households by Type<br>Households with 1 Person | 20  |        |
|------------------------------------------------|-----|--------|
|                                                | 20  | 27.4%  |
| Households with 2+ People                      | 53  | 72.6%  |
| Family Households                              | 49  | 67.1%  |
| Husband-wife Families                          | 36  | 49.3%  |
| With Own Children                              | 12  | 16.4%  |
| Other Family (No Spouse Present)               | 13  | 17.8%  |
| With Own Children                              | 8   | 11.0%  |
| Nonfamily Households                           | 4   | 5.5%   |
| All Households with Children                   | 24  | 32.9%  |
| Multigenerational Households                   | 4   | 5.5%   |
| Jnmarried Partner Households                   | 6   | 8.2%   |
| Male-female                                    | 6   | 8.2%   |
| Same-sex                                       | 0   | 0.0%   |
| Population by Relationship and Household Type  |     |        |
| Total                                          | 183 | 100.0% |
| n Households                                   | 183 | 100.0% |
| In Family Households                           | 155 | 84.7%  |
| Householder                                    | 49  | 26.8%  |
| Spouse                                         | 36  | 19.7%  |
| Child                                          | 55  | 30.1%  |
| Other relative                                 | 11  | 6.0%   |
| Nonrelative                                    | 4   | 2.2%   |
| In Nonfamily Households                        | 28  | 15.3%  |
| n Group Quarters                               | 0   | 0.0%   |
| Institutionalized Population                   | 0   | 0.0%   |
| Noninstitutionalized                           | 0   | 0.0%   |
| Households by Size                             |     | I      |