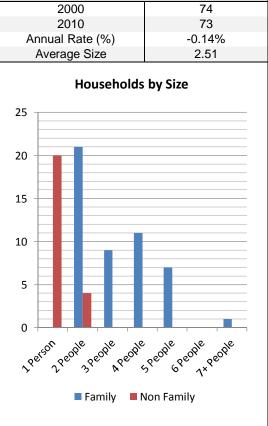

**Total Households** 

| nousenoius   | by Size |         |        |         |
|--------------|---------|---------|--------|---------|
|              | Fa      | amily   | Non Fa | mily    |
|              | Number  | Percent | Number | Percent |
| Total        | 49      | 100.0%  | 24     | 100.0%  |
| 1 Person     |         |         | 20     | 83.3%   |
| 2 People     | 21      | 42.9%   | 4      | 16.7%   |
| 3 People     | 9       | 18.4%   | 0      | 0.0%    |
| 4 People     | 11      | 22.4%   | 0      | 0.0%    |
| 5 People     | 7       | 14.3%   | 0      | 0.0%    |
| 6 People     | 0       | 0.0%    | 0      | 0.0%    |
| 7+ People    | 1       | 2.0%    | 0      | 0.0%    |
| Average Size | 3       | 3.08    | 1.17   | 7       |