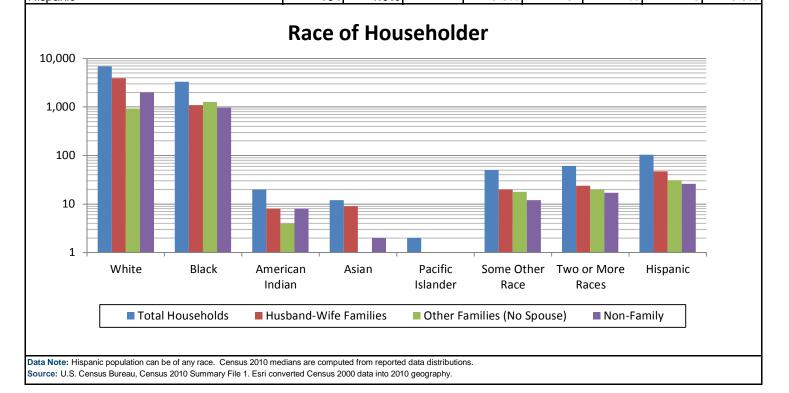

| Soor JOINTS STATE                            | <b>Population Summary</b><br>Simpson County, Mississippi |                         |                |                         |              |  |  |  |  |
|----------------------------------------------|----------------------------------------------------------|-------------------------|----------------|-------------------------|--------------|--|--|--|--|
| Population by Race                           | Number                                                   | Percent                 | Median Age     | Total Popul             | ation        |  |  |  |  |
| Reporting One Race                           | 25,186                                                   | 97.06%                  | 39.5           | 2010                    | 27,503       |  |  |  |  |
| White                                        | 15,986                                                   | 61.61%                  |                | 2020                    | 25,949       |  |  |  |  |
| Black                                        | 8,838                                                    | 34.06%                  |                | Annual Rate (%)         | -0.06        |  |  |  |  |
| American Indian                              | 41                                                       | 0.16%                   |                | Population by           | / Sex        |  |  |  |  |
| Asian                                        | 84                                                       | 0.32%                   |                | ropulation by           | JCA          |  |  |  |  |
| Pacific Islander                             | 2                                                        | 0.01%                   |                |                         |              |  |  |  |  |
| Other Race                                   | 235                                                      | 0.91%                   |                |                         |              |  |  |  |  |
| Reporting Two or More Races                  | 763                                                      | 2.94%                   |                | 50                      | D.1          |  |  |  |  |
| Total Hispanic Population                    | 386                                                      | 1.49%                   |                | 53.5                    | %            |  |  |  |  |
|                                              |                                                          |                         |                | %                       |              |  |  |  |  |
| Population by Sex (2019 ACS E#s              |                                                          | 50.40/                  | 20.0           |                         |              |  |  |  |  |
| Male                                         | 12,997                                                   | 50.1%                   | 36.9           | Male F                  | emale        |  |  |  |  |
| Female                                       | 13,891                                                   | 53.5%                   | 41.5           |                         |              |  |  |  |  |
| Population by Age (2019 ACS Est              | imates)                                                  |                         |                |                         |              |  |  |  |  |
| 0-4                                          | 1,529                                                    | 5.89%                   | Po             | pulation by Race        |              |  |  |  |  |
| 5-9                                          | 1,758                                                    | 6.77%                   |                |                         |              |  |  |  |  |
| 10-14                                        | 2,026                                                    | 7.81%                   |                |                         |              |  |  |  |  |
| 15-19                                        | 1,698                                                    | 6.54%                   |                |                         |              |  |  |  |  |
| 20-24                                        | 1,652                                                    | 6.37%                   |                | 34.06%                  | _0.16%       |  |  |  |  |
| 25-29                                        | 1,753                                                    | 6.76%                   |                |                         |              |  |  |  |  |
| 30-34                                        | 1,664                                                    | 6.41%                   |                |                         | 0.32%        |  |  |  |  |
| 35-39                                        | 1,469                                                    | 5.66%                   |                |                         | 0.01%        |  |  |  |  |
| 40-44                                        | 1,683                                                    | 6.49%                   | 61.            | 61%                     | 0.91%        |  |  |  |  |
| 45-49                                        | 1,541                                                    | 5.94%                   |                |                         | $\sim$       |  |  |  |  |
| 50-54                                        | 1,734                                                    | 6.68%                   |                |                         | 2.94%        |  |  |  |  |
| 55-59                                        | 1,897                                                    | 7.31%                   |                |                         | <u> </u>     |  |  |  |  |
| 60-64                                        | 1,870                                                    | 7.21%                   | _              | White                   |              |  |  |  |  |
| 65-69                                        | 1,468                                                    | 5.66%                   |                | Black                   |              |  |  |  |  |
| 70-74                                        | 1,208                                                    | 4.66%                   |                | American Indian         |              |  |  |  |  |
| 75-79                                        | 947                                                      | 3.65%                   |                | Asian                   |              |  |  |  |  |
| 80-84                                        | 484                                                      | 1.87%                   |                | Pacific Islander        |              |  |  |  |  |
| 85+                                          | 507                                                      | 1.95%                   |                | Other Race              |              |  |  |  |  |
|                                              | 007                                                      | 1.0070                  |                | Reporting Two or More I |              |  |  |  |  |
| 18+                                          | 78,261                                                   | 301.60%                 | T              | otal Hispanic Populatio | n            |  |  |  |  |
| 65+                                          | 13,407                                                   | 51.67%                  |                |                         |              |  |  |  |  |
|                                              | Po                                                       | pulation by A           | go             |                         |              |  |  |  |  |
| 10,000                                       |                                                          |                         | 16C            |                         |              |  |  |  |  |
| 10,000                                       |                                                          |                         |                |                         |              |  |  |  |  |
| 1,000                                        |                                                          |                         |                |                         |              |  |  |  |  |
| 100 -                                        |                                                          |                         |                |                         |              |  |  |  |  |
| 10                                           |                                                          |                         |                |                         |              |  |  |  |  |
| 20-24<br>15-19<br>10-14<br>5-9<br>5-9<br>0-4 | 30-34<br>25-29                                           | 45-49<br>40-44<br>35-39 | 55-59<br>50-54 | 75-79<br>70-74<br>65-69 | 85+<br>80-84 |  |  |  |  |