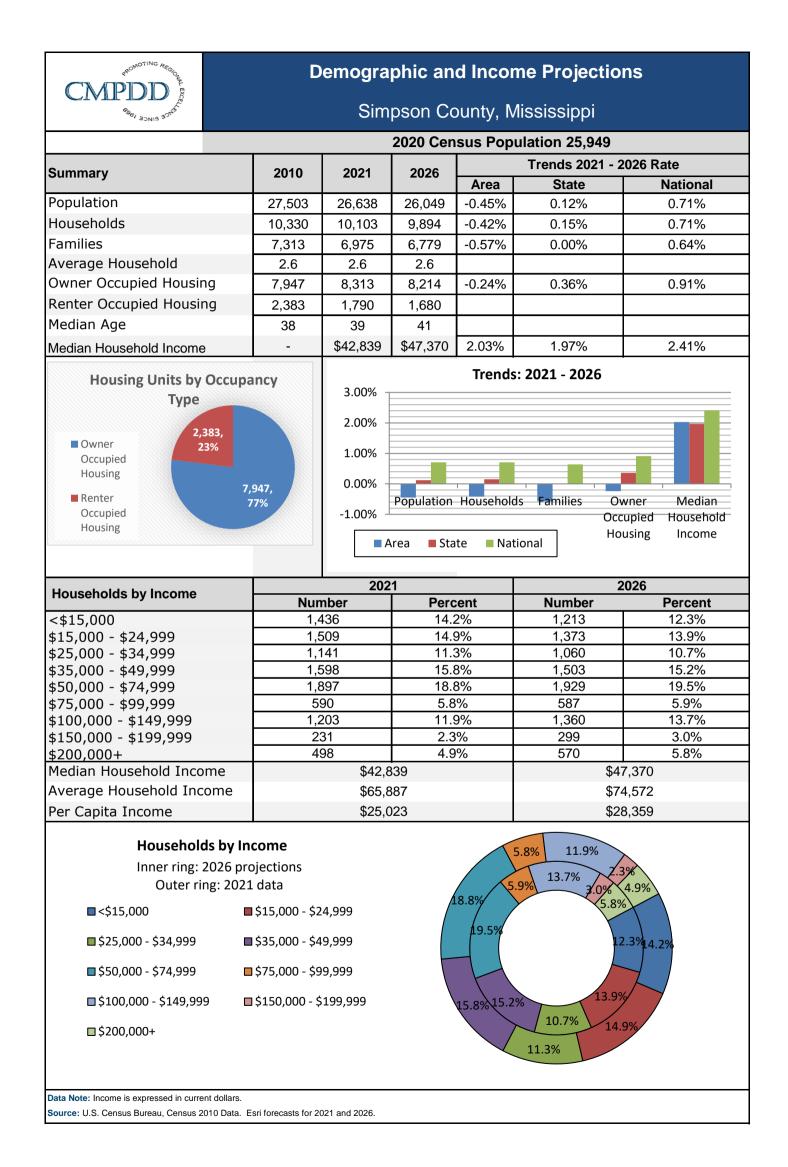

| Soor JOINTS STATE                            | <b>Population Summary</b><br>Simpson County, Mississippi |                         |                |                         |              |  |  |  |  |
|----------------------------------------------|----------------------------------------------------------|-------------------------|----------------|-------------------------|--------------|--|--|--|--|
| Population by Race                           | Number                                                   | Percent                 | Median Age     | Total Popul             | ation        |  |  |  |  |
| Reporting One Race                           | 25,186                                                   | 97.06%                  | 39.5           | 2010                    | 27,503       |  |  |  |  |
| White                                        | 15,986                                                   | 61.61%                  |                | 2020                    | 25,949       |  |  |  |  |
| Black                                        | 8,838                                                    | 34.06%                  |                | Annual Rate (%)         | -0.06        |  |  |  |  |
| American Indian                              | 41                                                       | 0.16%                   |                | Population by           | / Sex        |  |  |  |  |
| Asian                                        | 84                                                       | 0.32%                   |                | ropulation by           | JCA          |  |  |  |  |
| Pacific Islander                             | 2                                                        | 0.01%                   |                |                         |              |  |  |  |  |
| Other Race                                   | 235                                                      | 0.91%                   |                |                         |              |  |  |  |  |
| Reporting Two or More Races                  | 763                                                      | 2.94%                   |                | 50                      | D.1          |  |  |  |  |
| Total Hispanic Population                    | 386                                                      | 1.49%                   |                | 53.5                    | %            |  |  |  |  |
|                                              |                                                          |                         |                | %                       |              |  |  |  |  |
| Population by Sex (2019 ACS E#s              |                                                          | 50.40/                  | 20.0           |                         |              |  |  |  |  |
| Male                                         | 12,997                                                   | 50.1%                   | 36.9           | Male F                  | emale        |  |  |  |  |
| Female                                       | 13,891                                                   | 53.5%                   | 41.5           |                         |              |  |  |  |  |
| Population by Age (2019 ACS Est              | imates)                                                  |                         |                |                         |              |  |  |  |  |
| 0-4                                          | 1,529                                                    | 5.89%                   | Po             | pulation by Race        |              |  |  |  |  |
| 5-9                                          | 1,758                                                    | 6.77%                   |                |                         |              |  |  |  |  |
| 10-14                                        | 2,026                                                    | 7.81%                   |                |                         |              |  |  |  |  |
| 15-19                                        | 1,698                                                    | 6.54%                   |                |                         |              |  |  |  |  |
| 20-24                                        | 1,652                                                    | 6.37%                   |                | 34.06%                  | _0.16%       |  |  |  |  |
| 25-29                                        | 1,753                                                    | 6.76%                   |                |                         |              |  |  |  |  |
| 30-34                                        | 1,664                                                    | 6.41%                   |                |                         | 0.32%        |  |  |  |  |
| 35-39                                        | 1,469                                                    | 5.66%                   |                |                         | 0.01%        |  |  |  |  |
| 40-44                                        | 1,683                                                    | 6.49%                   | 61.            | 61%                     | 0.91%        |  |  |  |  |
| 45-49                                        | 1,541                                                    | 5.94%                   |                |                         | $\sim$       |  |  |  |  |
| 50-54                                        | 1,734                                                    | 6.68%                   |                |                         | 2.94%        |  |  |  |  |
| 55-59                                        | 1,897                                                    | 7.31%                   |                |                         | <u> </u>     |  |  |  |  |
| 60-64                                        | 1,870                                                    | 7.21%                   | _              | White                   |              |  |  |  |  |
| 65-69                                        | 1,468                                                    | 5.66%                   |                | Black                   |              |  |  |  |  |
| 70-74                                        | 1,208                                                    | 4.66%                   |                | American Indian         |              |  |  |  |  |
| 75-79                                        | 947                                                      | 3.65%                   |                | Asian                   |              |  |  |  |  |
| 80-84                                        | 484                                                      | 1.87%                   |                | Pacific Islander        |              |  |  |  |  |
| 85+                                          | 507                                                      | 1.95%                   |                | Other Race              |              |  |  |  |  |
|                                              | 007                                                      | 1.0070                  |                | Reporting Two or More I |              |  |  |  |  |
| 18+                                          | 78,261                                                   | 301.60%                 | T              | otal Hispanic Populatio | n            |  |  |  |  |
| 65+                                          | 13,407                                                   | 51.67%                  |                |                         |              |  |  |  |  |
|                                              | Po                                                       | pulation by A           | go             |                         |              |  |  |  |  |
| 10,000                                       |                                                          |                         | 16C            |                         |              |  |  |  |  |
| 10,000                                       |                                                          |                         |                |                         |              |  |  |  |  |
| 1,000                                        |                                                          |                         |                |                         |              |  |  |  |  |
| 100 -                                        |                                                          |                         |                |                         |              |  |  |  |  |
| 10                                           |                                                          |                         |                |                         |              |  |  |  |  |
| 20-24<br>15-19<br>10-14<br>5-9<br>5-9<br>0-4 | 30-34<br>25-29                                           | 45-49<br>40-44<br>35-39 | 55-59<br>50-54 | 75-79<br>70-74<br>65-69 | 85+<br>80-84 |  |  |  |  |