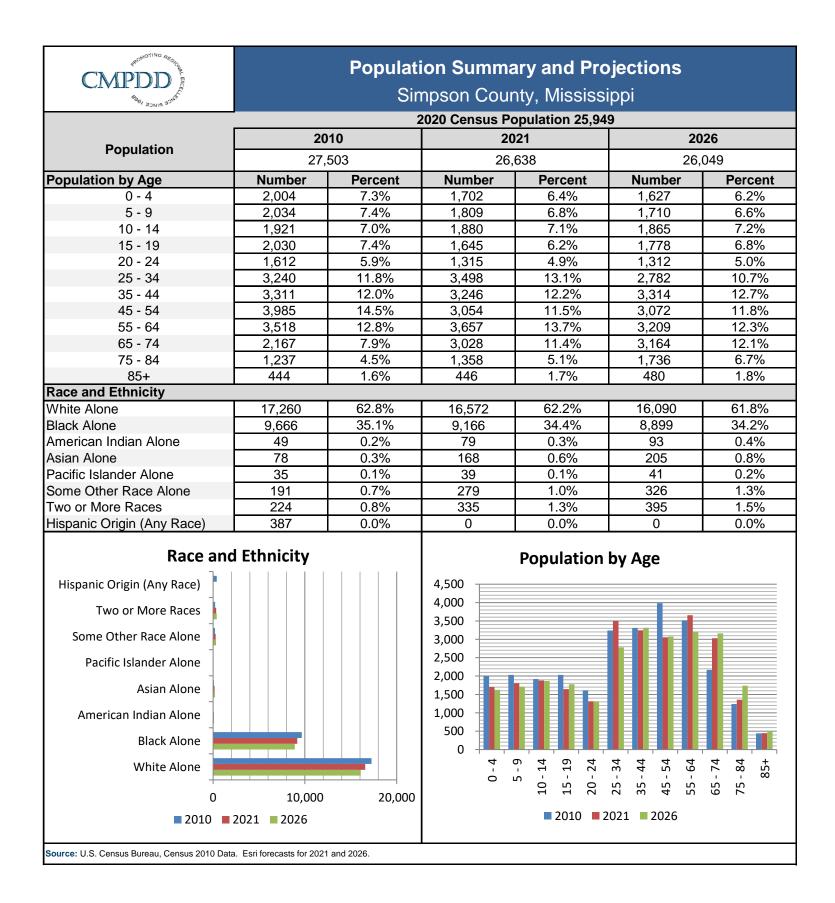

| Soor JOINTS STATE                            | <b>Population Summary</b><br>Simpson County, Mississippi |                         |                |                         |              |  |  |  |  |
|----------------------------------------------|----------------------------------------------------------|-------------------------|----------------|-------------------------|--------------|--|--|--|--|
| Population by Race                           | Number                                                   | Percent                 | Median Age     | Total Popul             | ation        |  |  |  |  |
| Reporting One Race                           | 25,186                                                   | 97.06%                  | 39.5           | 2010                    | 27,503       |  |  |  |  |
| White                                        | 15,986                                                   | 61.61%                  |                | 2020                    | 25,949       |  |  |  |  |
| Black                                        | 8,838                                                    | 34.06%                  |                | Annual Rate (%)         | -0.06        |  |  |  |  |
| American Indian                              | 41                                                       | 0.16%                   |                | Population by           | / Sex        |  |  |  |  |
| Asian                                        | 84                                                       | 0.32%                   |                | ropulation by           | JCA          |  |  |  |  |
| Pacific Islander                             | 2                                                        | 0.01%                   |                |                         |              |  |  |  |  |
| Other Race                                   | 235                                                      | 0.91%                   |                |                         |              |  |  |  |  |
| Reporting Two or More Races                  | 763                                                      | 2.94%                   |                | 50                      | D.1          |  |  |  |  |
| Total Hispanic Population                    | 386                                                      | 1.49%                   |                | 53.5                    | %            |  |  |  |  |
|                                              |                                                          |                         |                | %                       |              |  |  |  |  |
| Population by Sex (2019 ACS E#s              |                                                          | 50.40/                  | 20.0           |                         |              |  |  |  |  |
| Male                                         | 12,997                                                   | 50.1%                   | 36.9           | Male F                  | emale        |  |  |  |  |
| Female                                       | 13,891                                                   | 53.5%                   | 41.5           |                         |              |  |  |  |  |
| Population by Age (2019 ACS Est              | imates)                                                  |                         |                |                         |              |  |  |  |  |
| 0-4                                          | 1,529                                                    | 5.89%                   | Po             | pulation by Race        |              |  |  |  |  |
| 5-9                                          | 1,758                                                    | 6.77%                   |                |                         |              |  |  |  |  |
| 10-14                                        | 2,026                                                    | 7.81%                   |                |                         |              |  |  |  |  |
| 15-19                                        | 1,698                                                    | 6.54%                   |                |                         |              |  |  |  |  |
| 20-24                                        | 1,652                                                    | 6.37%                   |                | 34.06%                  | _0.16%       |  |  |  |  |
| 25-29                                        | 1,753                                                    | 6.76%                   |                |                         |              |  |  |  |  |
| 30-34                                        | 1,664                                                    | 6.41%                   |                |                         | 0.32%        |  |  |  |  |
| 35-39                                        | 1,469                                                    | 5.66%                   |                |                         | 0.01%        |  |  |  |  |
| 40-44                                        | 1,683                                                    | 6.49%                   | 61.            | 61%                     | 0.91%        |  |  |  |  |
| 45-49                                        | 1,541                                                    | 5.94%                   |                |                         | $\sim$       |  |  |  |  |
| 50-54                                        | 1,734                                                    | 6.68%                   |                |                         | 2.94%        |  |  |  |  |
| 55-59                                        | 1,897                                                    | 7.31%                   |                |                         | <u> </u>     |  |  |  |  |
| 60-64                                        | 1,870                                                    | 7.21%                   | _              | White                   |              |  |  |  |  |
| 65-69                                        | 1,468                                                    | 5.66%                   |                | Black                   |              |  |  |  |  |
| 70-74                                        | 1,208                                                    | 4.66%                   |                | American Indian         |              |  |  |  |  |
| 75-79                                        | 947                                                      | 3.65%                   |                | Asian                   |              |  |  |  |  |
| 80-84                                        | 484                                                      | 1.87%                   |                | Pacific Islander        |              |  |  |  |  |
| 85+                                          | 507                                                      | 1.95%                   |                | Other Race              |              |  |  |  |  |
|                                              | 007                                                      | 1.0070                  |                | Reporting Two or More I |              |  |  |  |  |
| 18+                                          | 78,261                                                   | 301.60%                 | T              | otal Hispanic Populatio | n            |  |  |  |  |
| 65+                                          | 13,407                                                   | 51.67%                  |                |                         |              |  |  |  |  |
|                                              | Po                                                       | pulation by A           | go             |                         |              |  |  |  |  |
| 10,000                                       |                                                          |                         | 16C            |                         |              |  |  |  |  |
| 10,000                                       |                                                          |                         |                |                         |              |  |  |  |  |
| 1,000                                        |                                                          |                         |                |                         |              |  |  |  |  |
| 100 -                                        |                                                          |                         |                |                         |              |  |  |  |  |
| 10                                           |                                                          |                         |                |                         |              |  |  |  |  |
| 20-24<br>15-19<br>10-14<br>5-9<br>5-9<br>0-4 | 30-34<br>25-29                                           | 45-49<br>40-44<br>35-39 | 55-59<br>50-54 | 75-79<br>70-74<br>65-69 | 85+<br>80-84 |  |  |  |  |