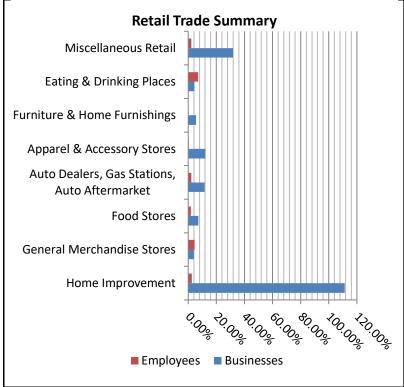

## Vicksburg, MS

| RECTING REG                    |                         |                         |                |                                  |              |  |  |  |  |
|--------------------------------|-------------------------|-------------------------|----------------|----------------------------------|--------------|--|--|--|--|
|                                |                         | Popula                  | ation Sum      | mary                             |              |  |  |  |  |
|                                | Vicksburg, Mississippi  |                         |                |                                  |              |  |  |  |  |
| Population by Race             | Number                  | Percent                 | Median Age     | Total Popu                       | ulation      |  |  |  |  |
| Reporting One Race             | 20,955                  | 97.14%                  | 35.5           | 2010                             | 23,856       |  |  |  |  |
| White                          | 6,075                   | 28.16%                  |                | 2020                             | 21,573       |  |  |  |  |
| Black                          | 14,499                  | 67.21%                  |                | Percent Change -0                |              |  |  |  |  |
| American Indian                | 33                      | 0.15%                   |                | Population I                     | av Sov       |  |  |  |  |
| Asian                          | 210                     | 0.97%                   |                | Population                       | Jy JEX       |  |  |  |  |
| Pacific Islander               | 0                       | 0.00%                   |                |                                  |              |  |  |  |  |
| Other Race                     | 138                     | 0.64%                   |                |                                  |              |  |  |  |  |
| Reporting Two or More Races    | 618                     | 2.86%                   |                |                                  | 47.2         |  |  |  |  |
| Total Hispanic Population      | 403                     | 1.87%                   |                | 56.3                             | %            |  |  |  |  |
| Population by Sex (2019 ACS E# |                         |                         |                | %                                |              |  |  |  |  |
| Male                           | 10,176                  | 47.2%                   | 35.2           |                                  |              |  |  |  |  |
| Female                         | 12,156                  | 56.3%                   | 35.7           | Male                             | Female       |  |  |  |  |
|                                |                         | 50.578                  |                |                                  |              |  |  |  |  |
| Population by Age (2019 ACS Es |                         |                         | Dr             | pulation by Race                 |              |  |  |  |  |
| 0-4                            | 1,396                   | 6.47%                   | FU             | pulation by Race                 |              |  |  |  |  |
| 5-9                            | 1,702                   | 7.89%                   |                |                                  |              |  |  |  |  |
| 10-14                          | 1,953                   | 9.05%                   |                |                                  |              |  |  |  |  |
| 15-19                          | 1,824                   | 8.46%                   |                | 67.21%                           |              |  |  |  |  |
| 20-24                          | 1,204                   | 5.58%                   |                |                                  |              |  |  |  |  |
| 25-29                          | 1,406                   | 6.52%                   |                |                                  | _0.15%       |  |  |  |  |
| 30-34                          | 1,471                   | 6.82%                   |                |                                  | _0.97%       |  |  |  |  |
| 35-39                          | 1,590                   | 7.37%                   |                |                                  |              |  |  |  |  |
| 40-44                          | 1,335                   | 6.19%                   |                |                                  | 0.00%        |  |  |  |  |
| 45-49                          | 1,254                   | 5.81%                   |                |                                  | 0.64%        |  |  |  |  |
| 50-54                          | 1,136                   | 5.27%                   |                | 28.16%                           | 1 87%        |  |  |  |  |
| 55-59                          | 1,181                   | 5.47%                   |                |                                  | 2.86%        |  |  |  |  |
| 60-64                          | 1,663                   | 7.71%                   |                | White                            |              |  |  |  |  |
| 65-69                          | 1,179                   | 5.47%                   |                | Black                            |              |  |  |  |  |
| 70-74                          | 784                     | 3.63%                   |                | American Indian                  |              |  |  |  |  |
| 75-79                          | 481                     | 2.23%                   |                | Asian                            |              |  |  |  |  |
| 80-84                          | 269                     | 1.25%                   |                | Pacific Islander                 |              |  |  |  |  |
| 85+                            | 504                     | 2.34%                   |                | Other Race                       |              |  |  |  |  |
|                                | 004                     |                         |                | Reporting Two or More            |              |  |  |  |  |
| 18+                            | 16,149                  | 74.86%                  | <b>•</b> 1     | otal Hispanic Populat            | ion          |  |  |  |  |
| 65+                            | 3,217                   | 14.91%                  |                |                                  |              |  |  |  |  |
|                                | Ро                      | pulation by A           | lge            |                                  |              |  |  |  |  |
| 10,000                         |                         | , -                     | -              |                                  |              |  |  |  |  |
|                                |                         | _                       |                |                                  |              |  |  |  |  |
| 1,000                          |                         |                         |                |                                  |              |  |  |  |  |
| 100                            |                         |                         |                |                                  |              |  |  |  |  |
| 100 -                          |                         |                         |                |                                  |              |  |  |  |  |
| 10                             |                         |                         |                |                                  |              |  |  |  |  |
|                                |                         |                         |                |                                  |              |  |  |  |  |
|                                |                         |                         |                |                                  |              |  |  |  |  |
| - 10-<br>5-9<br>0-4            | 25                      | 35 40                   | 50 55          | 60 F                             | 80-8<br>-8   |  |  |  |  |
| 15-19<br>10-14<br>5-9<br>5-4   | 30-34<br>25-29<br>20-24 | 45-49<br>40-44<br>35-39 | 55-59<br>50-54 | 75-79<br>70-74<br>65-69<br>60-64 | 85+<br>80-84 |  |  |  |  |
| ↓ ↓ ↓                          | +                       | - + U                   |                |                                  | -            |  |  |  |  |