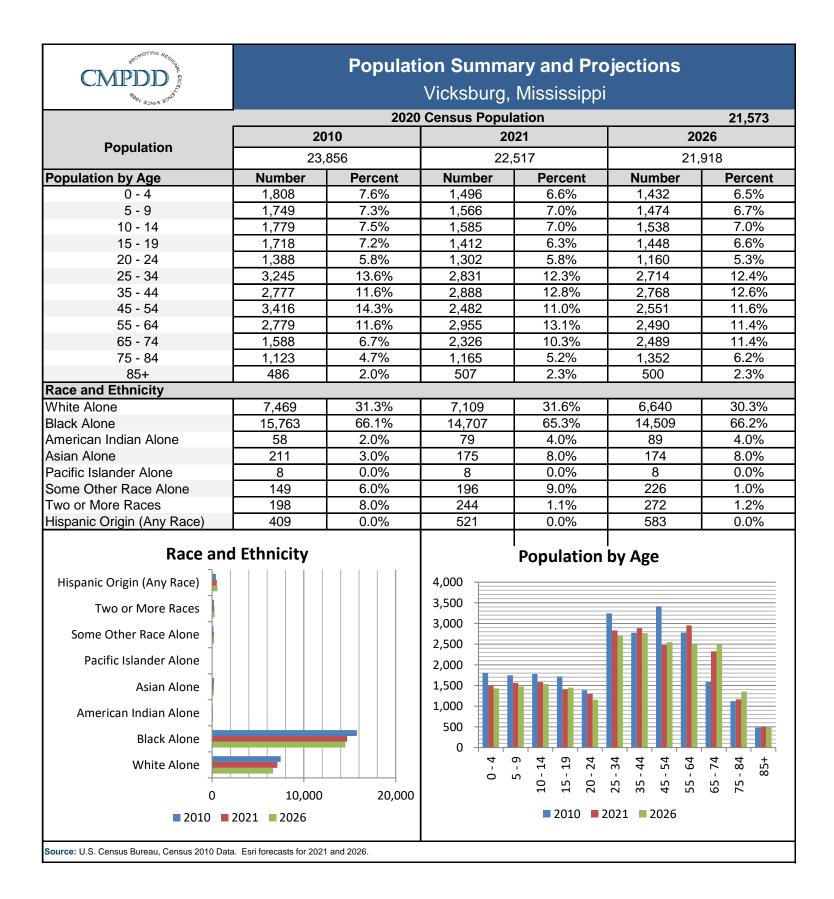

## Vicksburg, MS

| RECTING REG                    |                         |                         |                |                                  |              |  |  |  |  |
|--------------------------------|-------------------------|-------------------------|----------------|----------------------------------|--------------|--|--|--|--|
|                                |                         | Popula                  | ation Sum      | mary                             |              |  |  |  |  |
|                                | Vicksburg, Mississippi  |                         |                |                                  |              |  |  |  |  |
| Population by Race             | Number                  | Percent                 | Median Age     | Total Popu                       | ulation      |  |  |  |  |
| Reporting One Race             | 20,955                  | 97.14%                  | 35.5           | 2010                             | 23,856       |  |  |  |  |
| White                          | 6,075                   | 28.16%                  |                | 2020                             | 21,573       |  |  |  |  |
| Black                          | 14,499                  | 67.21%                  |                | Percent Change -0                |              |  |  |  |  |
| American Indian                | 33                      | 0.15%                   |                | Population I                     | av Sov       |  |  |  |  |
| Asian                          | 210                     | 0.97%                   |                | Population                       | Jy JEX       |  |  |  |  |
| Pacific Islander               | 0                       | 0.00%                   |                |                                  |              |  |  |  |  |
| Other Race                     | 138                     | 0.64%                   |                |                                  |              |  |  |  |  |
| Reporting Two or More Races    | 618                     | 2.86%                   |                |                                  | 47.2         |  |  |  |  |
| Total Hispanic Population      | 403                     | 1.87%                   |                | 56.3                             | %            |  |  |  |  |
| Population by Sex (2019 ACS E# |                         |                         |                | %                                |              |  |  |  |  |
| Male                           | 10,176                  | 47.2%                   | 35.2           |                                  |              |  |  |  |  |
| Female                         | 12,156                  | 56.3%                   | 35.7           | Male                             | Female       |  |  |  |  |
|                                |                         | 50.578                  |                |                                  |              |  |  |  |  |
| Population by Age (2019 ACS Es |                         |                         | Dr             | pulation by Race                 |              |  |  |  |  |
| 0-4                            | 1,396                   | 6.47%                   | FU             | pulation by Race                 |              |  |  |  |  |
| 5-9                            | 1,702                   | 7.89%                   |                |                                  |              |  |  |  |  |
| 10-14                          | 1,953                   | 9.05%                   |                |                                  |              |  |  |  |  |
| 15-19                          | 1,824                   | 8.46%                   |                | 67.21%                           |              |  |  |  |  |
| 20-24                          | 1,204                   | 5.58%                   |                |                                  |              |  |  |  |  |
| 25-29                          | 1,406                   | 6.52%                   |                |                                  | _0.15%       |  |  |  |  |
| 30-34                          | 1,471                   | 6.82%                   |                |                                  | _0.97%       |  |  |  |  |
| 35-39                          | 1,590                   | 7.37%                   |                |                                  |              |  |  |  |  |
| 40-44                          | 1,335                   | 6.19%                   |                |                                  | 0.00%        |  |  |  |  |
| 45-49                          | 1,254                   | 5.81%                   |                |                                  | 0.64%        |  |  |  |  |
| 50-54                          | 1,136                   | 5.27%                   |                | 28.16%                           | 1 87%        |  |  |  |  |
| 55-59                          | 1,181                   | 5.47%                   |                |                                  | 2.86%        |  |  |  |  |
| 60-64                          | 1,663                   | 7.71%                   |                | White                            |              |  |  |  |  |
| 65-69                          | 1,179                   | 5.47%                   |                | Black                            |              |  |  |  |  |
| 70-74                          | 784                     | 3.63%                   |                | American Indian                  |              |  |  |  |  |
| 75-79                          | 481                     | 2.23%                   |                | Asian                            |              |  |  |  |  |
| 80-84                          | 269                     | 1.25%                   |                | Pacific Islander                 |              |  |  |  |  |
| 85+                            | 504                     | 2.34%                   |                | Other Race                       |              |  |  |  |  |
|                                | 004                     |                         |                | Reporting Two or More            |              |  |  |  |  |
| 18+                            | 16,149                  | 74.86%                  | <b>•</b> 1     | otal Hispanic Populat            | ion          |  |  |  |  |
| 65+                            | 3,217                   | 14.91%                  |                |                                  |              |  |  |  |  |
|                                | Ро                      | pulation by A           | lge            |                                  |              |  |  |  |  |
| 10,000                         |                         | , -                     | -              |                                  |              |  |  |  |  |
|                                |                         | _                       |                |                                  |              |  |  |  |  |
| 1,000                          |                         |                         |                |                                  |              |  |  |  |  |
| 100                            |                         |                         |                |                                  |              |  |  |  |  |
| 100 -                          |                         |                         |                |                                  |              |  |  |  |  |
| 10                             |                         |                         |                |                                  |              |  |  |  |  |
|                                |                         |                         |                |                                  |              |  |  |  |  |
|                                |                         |                         |                |                                  |              |  |  |  |  |
| - 10-<br>5-9<br>0-4            | 25                      | 35 40                   | 50 55          | 60 F                             | 80-8<br>-8   |  |  |  |  |
| 15-19<br>10-14<br>5-9<br>5-4   | 30-34<br>25-29<br>20-24 | 45-49<br>40-44<br>35-39 | 55-59<br>50-54 | 75-79<br>70-74<br>65-69<br>60-64 | 85+<br>80-84 |  |  |  |  |
| ↓ ↓ ↓                          | +                       | - + U                   |                |                                  | -            |  |  |  |  |