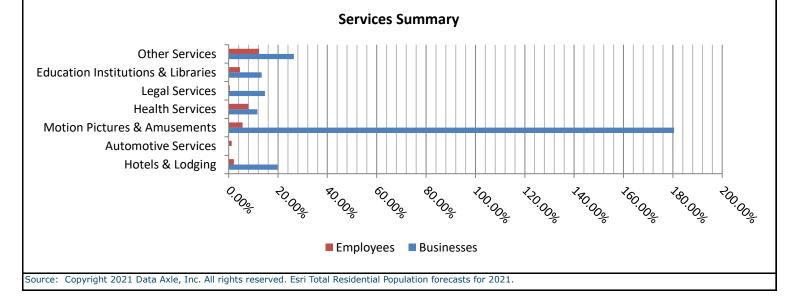

## Vicksburg, MS

| RECTING REG                    |                         |                         |                |                                  |              |  |  |  |  |
|--------------------------------|-------------------------|-------------------------|----------------|----------------------------------|--------------|--|--|--|--|
|                                |                         | Popula                  | ation Sum      | mary                             |              |  |  |  |  |
|                                | Vicksburg, Mississippi  |                         |                |                                  |              |  |  |  |  |
| Population by Race             | Number                  | Percent                 | Median Age     | Total Popu                       | ulation      |  |  |  |  |
| Reporting One Race             | 20,955                  | 97.14%                  | 35.5           | 2010                             | 23,856       |  |  |  |  |
| White                          | 6,075                   | 28.16%                  |                | 2020                             | 21,573       |  |  |  |  |
| Black                          | 14,499                  | 67.21%                  |                | Percent Change -0                |              |  |  |  |  |
| American Indian                | 33                      | 0.15%                   |                | Population I                     | av Sov       |  |  |  |  |
| Asian                          | 210                     | 0.97%                   |                | Population                       | Jy JEX       |  |  |  |  |
| Pacific Islander               | 0                       | 0.00%                   |                |                                  |              |  |  |  |  |
| Other Race                     | 138                     | 0.64%                   |                |                                  |              |  |  |  |  |
| Reporting Two or More Races    | 618                     | 2.86%                   |                |                                  | 47.2         |  |  |  |  |
| Total Hispanic Population      | 403                     | 1.87%                   |                | 56.3                             | %            |  |  |  |  |
| Population by Sex (2019 ACS E# |                         |                         |                | %                                |              |  |  |  |  |
| Male                           | 10,176                  | 47.2%                   | 35.2           |                                  |              |  |  |  |  |
| Female                         | 12,156                  | 56.3%                   | 35.7           | Male                             | Female       |  |  |  |  |
|                                |                         | 50.578                  |                |                                  |              |  |  |  |  |
| Population by Age (2019 ACS Es |                         |                         | Dr             | pulation by Race                 |              |  |  |  |  |
| 0-4                            | 1,396                   | 6.47%                   | FU             | pulation by Race                 |              |  |  |  |  |
| 5-9                            | 1,702                   | 7.89%                   |                |                                  |              |  |  |  |  |
| 10-14                          | 1,953                   | 9.05%                   |                |                                  |              |  |  |  |  |
| 15-19                          | 1,824                   | 8.46%                   |                | 67.21%                           |              |  |  |  |  |
| 20-24                          | 1,204                   | 5.58%                   |                |                                  |              |  |  |  |  |
| 25-29                          | 1,406                   | 6.52%                   |                |                                  | _0.15%       |  |  |  |  |
| 30-34                          | 1,471                   | 6.82%                   |                |                                  | _0.97%       |  |  |  |  |
| 35-39                          | 1,590                   | 7.37%                   |                |                                  |              |  |  |  |  |
| 40-44                          | 1,335                   | 6.19%                   |                |                                  | 0.00%        |  |  |  |  |
| 45-49                          | 1,254                   | 5.81%                   |                |                                  | 0.64%        |  |  |  |  |
| 50-54                          | 1,136                   | 5.27%                   |                | 28.16%                           | 1 87%        |  |  |  |  |
| 55-59                          | 1,181                   | 5.47%                   |                |                                  | 2.86%        |  |  |  |  |
| 60-64                          | 1,663                   | 7.71%                   |                | White                            |              |  |  |  |  |
| 65-69                          | 1,179                   | 5.47%                   |                | Black                            |              |  |  |  |  |
| 70-74                          | 784                     | 3.63%                   |                | American Indian                  |              |  |  |  |  |
| 75-79                          | 481                     | 2.23%                   |                | Asian                            |              |  |  |  |  |
| 80-84                          | 269                     | 1.25%                   |                | Pacific Islander                 |              |  |  |  |  |
| 85+                            | 504                     | 2.34%                   |                | Other Race                       |              |  |  |  |  |
|                                | 004                     |                         |                | Reporting Two or More            |              |  |  |  |  |
| 18+                            | 16,149                  | 74.86%                  | <b>•</b> 1     | otal Hispanic Populat            | ion          |  |  |  |  |
| 65+                            | 3,217                   | 14.91%                  |                |                                  |              |  |  |  |  |
|                                | Ро                      | pulation by A           | lge            |                                  |              |  |  |  |  |
| 10,000                         |                         | , -                     | -              |                                  |              |  |  |  |  |
|                                |                         | _                       |                |                                  |              |  |  |  |  |
| 1,000                          |                         |                         |                |                                  |              |  |  |  |  |
| 100                            |                         |                         |                |                                  |              |  |  |  |  |
| 100 -                          |                         |                         |                |                                  |              |  |  |  |  |
| 10                             |                         |                         |                |                                  |              |  |  |  |  |
|                                |                         |                         |                |                                  |              |  |  |  |  |
|                                |                         |                         |                |                                  |              |  |  |  |  |
| - 10-<br>5-9<br>0-4            | 25                      | 35 40                   | 50 55          | 60 F                             | 80-8<br>-8   |  |  |  |  |
| 15-19<br>10-14<br>5-9<br>5-4   | 30-34<br>25-29<br>20-24 | 45-49<br>40-44<br>35-39 | 55-59<br>50-54 | 75-79<br>70-74<br>65-69<br>60-64 | 85+<br>80-84 |  |  |  |  |
| ↓ ↓ ↓                          | +                       | - + U                   |                |                                  | -            |  |  |  |  |