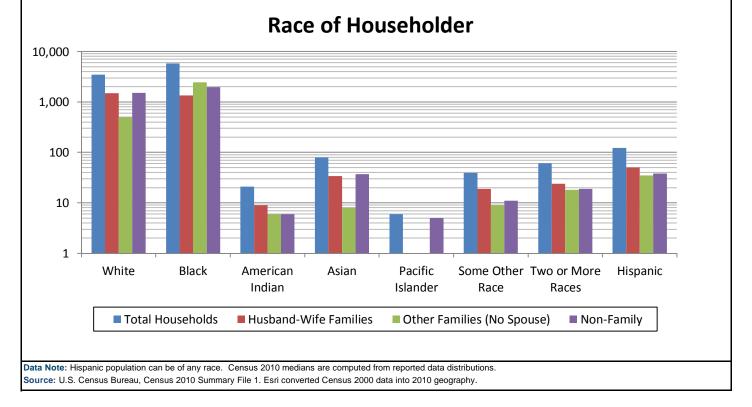

%                   | 5           | 0.1%            |         |  |
|                                  | Some C          | ther Race | 39               | 0.4%                             | 19                               | 0.6%            | 9                      | 0.3%        | 11              | 0.3%    |  |
|                                  | Two or M        | ore Races | 61               | 0.6%                             | 24                               | 0.8%            | 18                     | 0.6%        | 19              | 0.5%    |  |
|                                  |                 | Hispanic  | 123              | 1.3%                             | 50                               | 1.7%            | 35                     | 1.2%        | 38              | 1.1%    |  |



| RECONSTING REGION                                         |             |                |                | Housing U                         | nit <u>Summ</u>                | nary                                                                                           |
|-----------------------------------------------------------|-------------|----------------|----------------|-----------------------------------|--------------------------------|------------------------------------------------------------------------------------------------|
| CMPDD<br>Solid BONIS BONN                                 |             |                |                | Vicksburg,                        |                                |