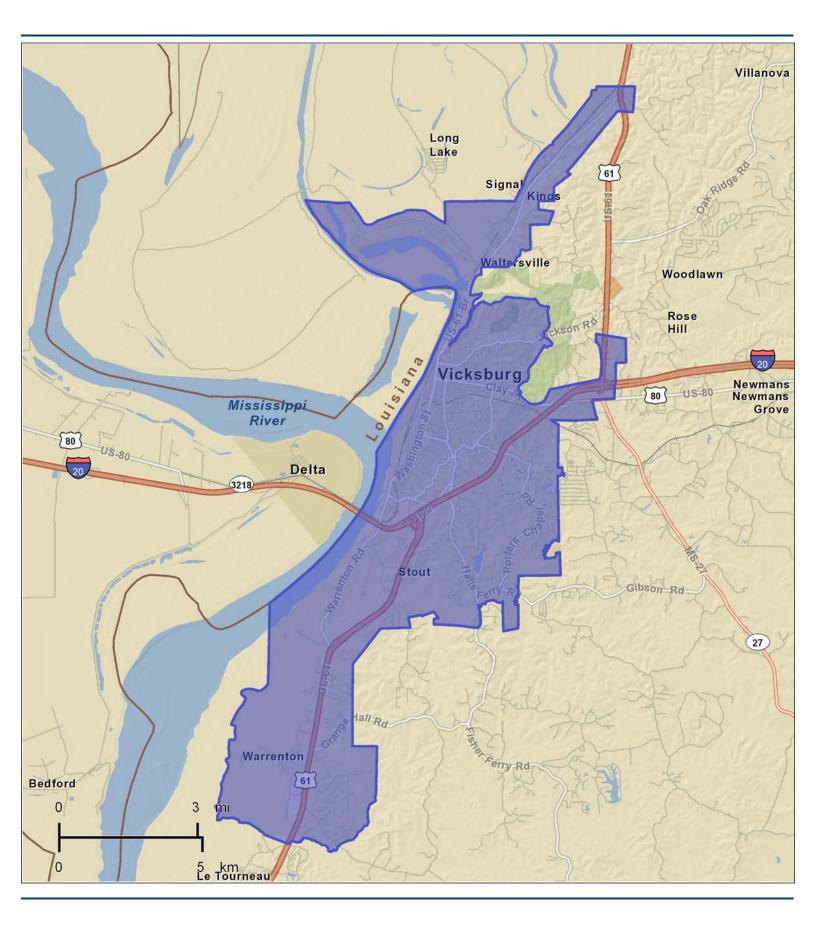

## Vicksburg, MS

| RECTING REG                    |                         |                         |                |                                  |              |  |  |  |  |
|--------------------------------|-------------------------|-------------------------|----------------|----------------------------------|--------------|--|--|--|--|
|                                |                         | Popula                  | ation Sum      | mary                             |              |  |  |  |  |
|                                | Vicksburg, Mississippi  |                         |                |                                  |              |  |  |  |  |
| Population by Race             | Number                  | Percent                 | Median Age     | Total Popu                       | ulation      |  |  |  |  |
| Reporting One Race             | 20,955                  | 97.14%                  | 35.5           | 2010                             | 23,856       |  |  |  |  |
| White                          | 6,075                   | 28.16%                  |                | 2020                             | 21,573       |  |  |  |  |
| Black                          | 14,499                  | 67.21%                  |                | Percent Change -0                |              |  |  |  |  |
| American Indian                | 33                      | 0.15%                   |                | Population I                     | av Sov       |  |  |  |  |
| Asian                          | 210                     | 0.97%                   |                | Population                       | Jy JEX       |  |  |  |  |
| Pacific Islander               | 0                       | 0.00%                   |                |                                  |              |  |  |  |  |
| Other Race                     | 138                     | 0.64%                   |                |                                  |              |  |  |  |  |
| Reporting Two or More Races    | 618                     | 2.86%                   |                |                                  | 47.2         |  |  |  |  |
| Total Hispanic Population      | 403                     | 1.87%                   |                | 56.3                             | %            |  |  |  |  |
| Population by Sex (2019 ACS E# |                         |                         |                | %                                |              |  |  |  |  |
| Male                           | 10,176                  | 47.2%                   | 35.2           |                                  |              |  |  |  |  |
| Female                         | 12,156                  | 56.3%                   | 35.7           | Male                             | Female       |  |  |  |  |
|                                |                         | 50.578                  |                |                                  |              |  |  |  |  |
| Population by Age (2019 ACS Es |                         |                         | Dr             | pulation by Race                 |              |  |  |  |  |
| 0-4                            | 1,396                   | 6.47%                   | FU             | pulation by Race                 |              |  |  |  |  |
| 5-9                            | 1,702                   | 7.89%                   |                |                                  |              |  |  |  |  |
| 10-14                          | 1,953                   | 9.05%                   |                |                                  |              |  |  |  |  |
| 15-19                          | 1,824                   | 8.46%                   |                | 67.21%                           |              |  |  |  |  |
| 20-24                          | 1,204                   | 5.58%                   |                |                                  |              |  |  |  |  |
| 25-29                          | 1,406                   | 6.52%                   |                |                                  | _0.15%       |  |  |  |  |
| 30-34                          | 1,471                   | 6.82%                   |                |                                  | _0.97%       |  |  |  |  |
| 35-39                          | 1,590                   | 7.37%                   |                |                                  |              |  |  |  |  |
| 40-44                          | 1,335                   | 6.19%                   |                |                                  | 0.00%        |  |  |  |  |
| 45-49                          | 1,254                   | 5.81%                   |                |                                  | 0.64%        |  |  |  |  |
| 50-54                          | 1,136                   | 5.27%                   |                | 28.16%                           | 1 87%        |  |  |  |  |
| 55-59                          | 1,181                   | 5.47%                   |                |                                  | 2.86%        |  |  |  |  |
| 60-64                          | 1,663                   | 7.71%                   |                | White                            |              |  |  |  |  |
| 65-69                          | 1,179                   | 5.47%                   |                | Black                            |              |  |  |  |  |
| 70-74                          | 784                     | 3.63%                   |                | American Indian                  |              |  |  |  |  |
| 75-79                          | 481                     | 2.23%                   |                | Asian                            |              |  |  |  |  |
| 80-84                          | 269                     | 1.25%                   |                | Pacific Islander                 |              |  |  |  |  |
| 85+                            | 504                     | 2.34%                   |                | Other Race                       |              |  |  |  |  |
|                                | 004                     |                         |                | Reporting Two or More            |              |  |  |  |  |
| 18+                            | 16,149                  | 74.86%                  | <b>•</b> 1     | otal Hispanic Populat            | ion          |  |  |  |  |
| 65+                            | 3,217                   | 14.91%                  |                |                                  |              |  |  |  |  |
|                                | Ро                      | pulation by A           | lge            |                                  |              |  |  |  |  |
| 10,000                         |                         | , -                     | -              |                                  |              |  |  |  |  |
|                                |                         | _                       |                |                                  |              |  |  |  |  |
| 1,000                          |                         |                         |                |                                  |              |  |  |  |  |
| 100                            |                         |                         |                |                                  |              |  |  |  |  |
| 100 -                          |                         |                         |                |                                  |              |  |  |  |  |
| 10                             |                         |                         |                |                                  |              |  |  |  |  |
|                                |                         |                         |                |                                  |              |  |  |  |  |
|                                |                         |                         |                |                                  |              |  |  |  |  |
| - 10-<br>5-9<br>0-4            | 25                      | 35 40                   | 50 55          | 60 F                             | 80-8<br>-8   |  |  |  |  |
| 15-19<br>10-14<br>5-9<br>5-4   | 30-34<br>25-29<br>20-24 | 45-49<br>40-44<br>35-39 | 55-59<br>50-54 | 75-79<br>70-74<br>65-69<br>60-64 | 85+<br>80-84 |  |  |  |  |
| ↓ ↓ ↓                          | +                       | - + U                   |                |                                  | -            |  |  |  |  |