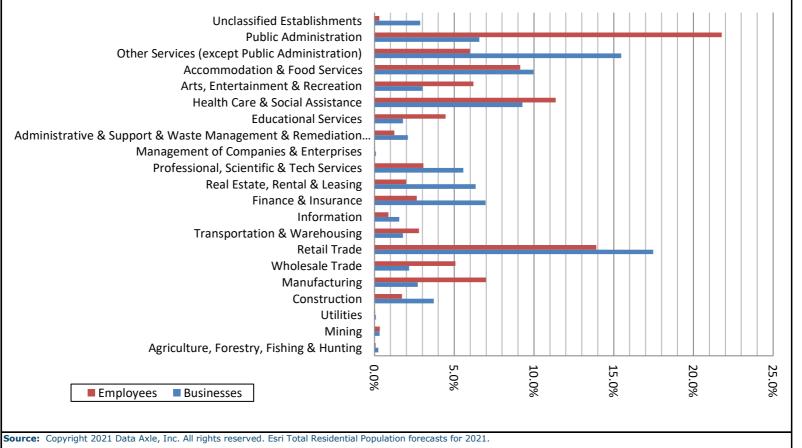

## Vicksburg, MS

| RECTING REG                    |                         |                         |                |                                  |              |  |  |  |  |
|--------------------------------|-------------------------|-------------------------|----------------|----------------------------------|--------------|--|--|--|--|
|                                |                         | Popula                  | ation Sum      | mary                             |              |  |  |  |  |
|                                | Vicksburg, Mississippi  |                         |                |                                  |              |  |  |  |  |
| Population by Race             | Number                  | Percent                 | Median Age     | Total Popu                       | ulation      |  |  |  |  |
| Reporting One Race             | 20,955                  | 97.14%                  | 35.5           | 2010                             | 23,856       |  |  |  |  |
| White                          | 6,075                   | 28.16%                  |                | 2020                             | 21,573       |  |  |  |  |
| Black                          | 14,499                  | 67.21%                  |                | Percent Change -0                |              |  |  |  |  |
| American Indian                | 33                      | 0.15%                   |                | Population I                     | av Sov       |  |  |  |  |
| Asian                          | 210                     | 0.97%                   |                | Population                       | Jy JEX       |  |  |  |  |
| Pacific Islander               | 0                       | 0.00%                   |                |                                  |              |  |  |  |  |
| Other Race                     | 138                     | 0.64%                   |                |                                  |              |  |  |  |  |
| Reporting Two or More Races    | 618                     | 2.86%                   |                |                                  | 47.2         |  |  |  |  |
| Total Hispanic Population      | 403                     | 1.87%                   |                | 56.3                             | %            |  |  |  |  |
| Population by Sex (2019 ACS E# |                         |                         |                | %                                |              |  |  |  |  |
| Male                           | 10,176                  | 47.2%                   | 35.2           |                                  |              |  |  |  |  |
| Female                         | 12,156                  | 56.3%                   | 35.7           | Male                             | Female       |  |  |  |  |
|                                |                         | 50.578                  |                |                                  |              |  |  |  |  |
| Population by Age (2019 ACS Es |                         |                         | Dr             | pulation by Race                 |              |  |  |  |  |
| 0-4                            | 1,396                   | 6.47%                   | FU             | pulation by Race                 |              |  |  |  |  |
| 5-9                            | 1,702                   | 7.89%                   |                |                                  |              |  |  |  |  |
| 10-14                          | 1,953                   | 9.05%                   |                |                                  |              |  |  |  |  |
| 15-19                          | 1,824                   | 8.46%                   |                | 67.21%                           |              |  |  |  |  |
| 20-24                          | 1,204                   | 5.58%                   |                |                                  |              |  |  |  |  |
| 25-29                          | 1,406                   | 6.52%                   |                |                                  | _0.15%       |  |  |  |  |
| 30-34                          | 1,471                   | 6.82%                   |                |                                  | _0.97%       |  |  |  |  |
| 35-39                          | 1,590                   | 7.37%                   |                |                                  |              |  |  |  |  |
| 40-44                          | 1,335                   | 6.19%                   |                |                                  | 0.00%        |  |  |  |  |
| 45-49                          | 1,254                   | 5.81%                   |                |                                  | 0.64%        |  |  |  |  |
| 50-54                          | 1,136                   | 5.27%                   |                | 28.16%                           | 1 87%        |  |  |  |  |
| 55-59                          | 1,181                   | 5.47%                   |                |                                  | 2.86%        |  |  |  |  |
| 60-64                          | 1,663                   | 7.71%                   |                | White                            |              |  |  |  |  |
| 65-69                          | 1,179                   | 5.47%                   |                | Black                            |              |  |  |  |  |
| 70-74                          | 784                     | 3.63%                   |                | American Indian                  |              |  |  |  |  |
| 75-79                          | 481                     | 2.23%                   |                | Asian                            |              |  |  |  |  |
| 80-84                          | 269                     | 1.25%                   |                | Pacific Islander                 |              |  |  |  |  |
| 85+                            | 504                     | 2.34%                   |                | Other Race                       |              |  |  |  |  |
|                                | 004                     |                         |                | Reporting Two or More            |              |  |  |  |  |
| 18+                            | 16,149                  | 74.86%                  | <b>•</b> 1     | otal Hispanic Populat            | ion          |  |  |  |  |
| 65+                            | 3,217                   | 14.91%                  |                |                                  |              |  |  |  |  |
|                                | Ро                      | pulation by A           | lge            |                                  |              |  |  |  |  |
| 10,000                         |                         | , -                     | -              |                                  |              |  |  |  |  |
|                                |                         | _                       |                |                                  |              |  |  |  |  |
| 1,000                          |                         |                         |                |                                  |              |  |  |  |  |
| 100                            |                         |                         |                |                                  |              |  |  |  |  |
| 100 -                          |                         |                         |                |                                  |              |  |  |  |  |
| 10                             |                         |                         |                |                                  |              |  |  |  |  |
|                                |                         |                         |                |                                  |              |  |  |  |  |
|                                |                         |                         |                |                                  |              |  |  |  |  |
| - 10-<br>5-9<br>0-4            | 25                      | 35 40                   | 50 55          | 60 F                             | 80-8<br>-8   |  |  |  |  |
| 15-19<br>10-14<br>5-9<br>5-4   | 30-34<br>25-29<br>20-24 | 45-49<br>40-44<br>35-39 | 55-59<br>50-54 | 75-79<br>70-74<br>65-69<br>60-64 | 85+<br>80-84 |  |  |  |  |
| ↓ ↓ ↓                          | +                       | - + U                   |                |                                  | -            |  |  |  |  |