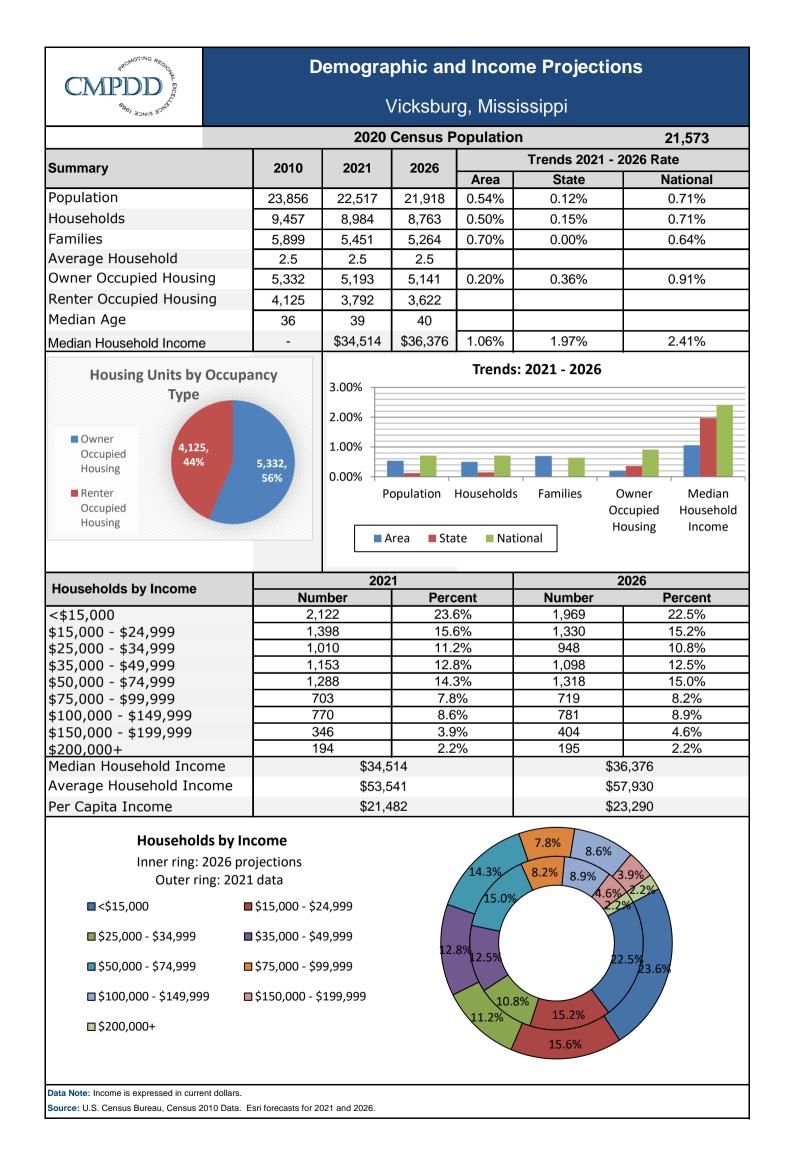

## Vicksburg, MS

| RECTING REG                    |                         |                         |                |                                  |              |  |  |  |  |
|--------------------------------|-------------------------|-------------------------|----------------|----------------------------------|--------------|--|--|--|--|
|                                |                         | Popula                  | ation Sum      | mary                             |              |  |  |  |  |
|                                | Vicksburg, Mississippi  |                         |                |                                  |              |  |  |  |  |
| Population by Race             | Number                  | Percent                 | Median Age     | Total Popu                       | ulation      |  |  |  |  |
| Reporting One Race             | 20,955                  | 97.14%                  | 35.5           | 2010                             | 23,856       |  |  |  |  |
| White                          | 6,075                   | 28.16%                  |                | 2020                             | 21,573       |  |  |  |  |
| Black                          | 14,499                  | 67.21%                  |                | Percent Change -0                |              |  |  |  |  |
| American Indian                | 33                      | 0.15%                   |                | Population I                     | av Sov       |  |  |  |  |
| Asian                          | 210                     | 0.97%                   |                | Population                       | Jy JEX       |  |  |  |  |
| Pacific Islander               | 0                       | 0.00%                   |                |                                  |              |  |  |  |  |
| Other Race                     | 138                     | 0.64%                   |                |                                  |              |  |  |  |  |
| Reporting Two or More Races    | 618                     | 2.86%                   |                |                                  | 47.2         |  |  |  |  |
| Total Hispanic Population      | 403                     | 1.87%                   |                | 56.3                             | %            |  |  |  |  |
| Population by Sex (2019 ACS E# |                         |                         |                | %                                |              |  |  |  |  |
| Male                           | 10,176                  | 47.2%                   | 35.2           |                                  |              |  |  |  |  |
| Female                         | 12,156                  | 56.3%                   | 35.7           | Male                             | Female       |  |  |  |  |
|                                |                         | 50.578                  |                |                                  |              |  |  |  |  |
| Population by Age (2019 ACS Es |                         |                         | Dr             | pulation by Race                 |              |  |  |  |  |
| 0-4                            | 1,396                   | 6.47%                   | FU             | pulation by Race                 |              |  |  |  |  |
| 5-9                            | 1,702                   | 7.89%                   |                |                                  |              |  |  |  |  |
| 10-14                          | 1,953                   | 9.05%                   |                |                                  |              |  |  |  |  |
| 15-19                          | 1,824                   | 8.46%                   |                | 67.21%                           |              |  |  |  |  |
| 20-24                          | 1,204                   | 5.58%                   |                |                                  |              |  |  |  |  |
| 25-29                          | 1,406                   | 6.52%                   |                |                                  | _0.15%       |  |  |  |  |
| 30-34                          | 1,471                   | 6.82%                   |                |                                  | _0.97%       |  |  |  |  |
| 35-39                          | 1,590                   | 7.37%                   |                |                                  |              |  |  |  |  |
| 40-44                          | 1,335                   | 6.19%                   |                |                                  | 0.00%        |  |  |  |  |
| 45-49                          | 1,254                   | 5.81%                   |                |                                  | 0.64%        |  |  |  |  |
| 50-54                          | 1,136                   | 5.27%                   |                | 28.16%                           | 1 87%        |  |  |  |  |
| 55-59                          | 1,181                   | 5.47%                   |                |                                  | 2.86%        |  |  |  |  |
| 60-64                          | 1,663                   | 7.71%                   |                | White                            |              |  |  |  |  |
| 65-69                          | 1,179                   | 5.47%                   |                | Black                            |              |  |  |  |  |
| 70-74                          | 784                     | 3.63%                   |                | American Indian                  |              |  |  |  |  |
| 75-79                          | 481                     | 2.23%                   |                | Asian                            |              |  |  |  |  |
| 80-84                          | 269                     | 1.25%                   |                | Pacific Islander                 |              |  |  |  |  |
| 85+                            | 504                     | 2.34%                   |                | Other Race                       |              |  |  |  |  |
|                                | 004                     |                         |                | Reporting Two or More            |              |  |  |  |  |
| 18+                            | 16,149                  | 74.86%                  | <b>•</b> 1     | otal Hispanic Populat            | ion          |  |  |  |  |
| 65+                            | 3,217                   | 14.91%                  |                |                                  |              |  |  |  |  |
|                                | Ро                      | pulation by A           | lge            |                                  |              |  |  |  |  |
| 10,000                         |                         | , -                     | -              |                                  |              |  |  |  |  |
|                                |                         | _                       |                |                                  |              |  |  |  |  |
| 1,000                          |                         |                         |                |                                  |              |  |  |  |  |
| 100                            |                         |                         |                |                                  |              |  |  |  |  |
| 100 -                          |                         |                         |                |                                  |              |  |  |  |  |
| 10                             |                         |                         |                |                                  |              |  |  |  |  |
|                                |                         |                         |                |                                  |              |  |  |  |  |
|                                |                         |                         |                |                                  |              |  |  |  |  |
| - 10-<br>5-9<br>0-4            | 25                      | 35 40                   | 50 55          | 60 F                             | 80-8<br>-8   |  |  |  |  |
| 15-19<br>10-14<br>5-9<br>5-4   | 30-34<br>25-29<br>20-24 | 45-49<br>40-44<br>35-39 | 55-59<br>50-54 | 75-79<br>70-74<br>65-69<br>60-64 | 85+<br>80-84 |  |  |  |  |
| ↓ ↓ ↓                          | +                       | - + U                   |                |                                  | -            |  |  |  |  |