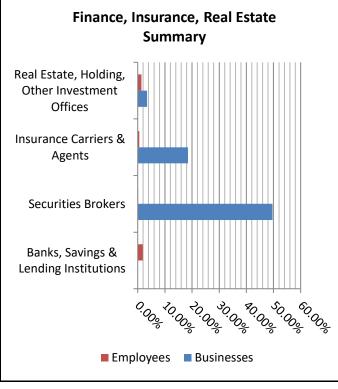

## Vicksburg, MS

| RECTING REG                    |                         |                         |                |                                  |              |  |  |  |  |
|--------------------------------|-------------------------|-------------------------|----------------|----------------------------------|--------------|--|--|--|--|
|                                |                         | Popula                  | ation Sum      | mary                             |              |  |  |  |  |
|                                | Vicksburg, Mississippi  |                         |                |                                  |              |  |  |  |  |
| Population by Race             | Number                  | Percent                 | Median Age     | Total Popu                       | ulation      |  |  |  |  |
| Reporting One Race             | 20,955                  | 97.14%                  | 35.5           | 2010                             | 23,856       |  |  |  |  |
| White                          | 6,075                   | 28.16%                  |                | 2020                             | 21,573       |  |  |  |  |
| Black                          | 14,499                  | 67.21%                  |                | Percent Change -0                |              |  |  |  |  |
| American Indian                | 33                      | 0.15%                   |                | Population I                     | av Sov       |  |  |  |  |
| Asian                          | 210                     | 0.97%                   |                | Population                       | Jy JEX       |  |  |  |  |
| Pacific Islander               | 0                       | 0.00%                   |                |                                  |              |  |  |  |  |
| Other Race                     | 138                     | 0.64%                   |                |                                  |              |  |  |  |  |
| Reporting Two or More Races    | 618                     | 2.86%                   |                |                                  | 47.2         |  |  |  |  |
| Total Hispanic Population      | 403                     | 1.87%                   |                | 56.3                             | %            |  |  |  |  |
| Population by Sex (2019 ACS E# |                         |                         |                | %                                |              |  |  |  |  |
| Male                           | 10,176                  | 47.2%                   | 35.2           |                                  |              |  |  |  |  |
| Female                         | 12,156                  | 56.3%                   | 35.7           | Male                             | Female       |  |  |  |  |
|                                |                         | 50.578                  |                |                                  |              |  |  |  |  |
| Population by Age (2019 ACS Es |                         |                         | Dr             | pulation by Race                 |              |  |  |  |  |
| 0-4                            | 1,396                   | 6.47%                   | FU             | pulation by Race                 |              |  |  |  |  |
| 5-9                            | 1,702                   | 7.89%                   |                |                                  |              |  |  |  |  |
| 10-14                          | 1,953                   | 9.05%                   |                |                                  |              |  |  |  |  |
| 15-19                          | 1,824                   | 8.46%                   |                | 67.21%                           |              |  |  |  |  |
| 20-24                          | 1,204                   | 5.58%                   |                |                                  |              |  |  |  |  |
| 25-29                          | 1,406                   | 6.52%                   |                |                                  | _0.15%       |  |  |  |  |
| 30-34                          | 1,471                   | 6.82%                   |                |                                  | _0.97%       |  |  |  |  |
| 35-39                          | 1,590                   | 7.37%                   |                |                                  |              |  |  |  |  |
| 40-44                          | 1,335                   | 6.19%                   |                |                                  | 0.00%        |  |  |  |  |
| 45-49                          | 1,254                   | 5.81%                   |                |                                  | 0.64%        |  |  |  |  |
| 50-54                          | 1,136                   | 5.27%                   |                | 28.16%                           | 1 87%        |  |  |  |  |
| 55-59                          | 1,181                   | 5.47%                   |                |                                  | 2.86%        |  |  |  |  |
| 60-64                          | 1,663                   | 7.71%                   |                | White                            |              |  |  |  |  |
| 65-69                          | 1,179                   | 5.47%                   |                | Black                            |              |  |  |  |  |
| 70-74                          | 784                     | 3.63%                   |                | American Indian                  |              |  |  |  |  |
| 75-79                          | 481                     | 2.23%                   |                | Asian                            |              |  |  |  |  |
| 80-84                          | 269                     | 1.25%                   |                | Pacific Islander                 |              |  |  |  |  |
| 85+                            | 504                     | 2.34%                   |                | Other Race                       |              |  |  |  |  |
|                                | 004                     |                         |                | Reporting Two or More            |              |  |  |  |  |
| 18+                            | 16,149                  | 74.86%                  | <b>•</b> 1     | otal Hispanic Populat            | ion          |  |  |  |  |
| 65+                            | 3,217                   | 14.91%                  |                |                                  |              |  |  |  |  |
|                                | Ро                      | pulation by A           | lge            |                                  |              |  |  |  |  |
| 10,000                         |                         | , -                     | -              |                                  |              |  |  |  |  |
|                                |                         | _                       |                |                                  |              |  |  |  |  |
| 1,000                          |                         |                         |                |                                  |              |  |  |  |  |
| 100                            |                         |                         |                |                                  |              |  |  |  |  |
| 100 -                          |                         |                         |                |                                  |              |  |  |  |  |
| 10                             |                         |                         |                |                                  |              |  |  |  |  |
|                                |                         |                         |                |                                  |              |  |  |  |  |
|                                |                         |                         |                |                                  |              |  |  |  |  |
| - 10-<br>5-9<br>0-4            | 25                      | 35 40                   | 50 55          | 60 F                             | 80-8<br>-8   |  |  |  |  |
| 15-19<br>10-14<br>5-9<br>5-4   | 30-34<br>25-29<br>20-24 | 45-49<br>40-44<br>35-39 | 55-59<br>50-54 | 75-79<br>70-74<br>65-69<br>60-64 | 85+<br>80-84 |  |  |  |  |
| ↓ ↓ ↓                          | +                       | - + U                   |                |                                  | -            |  |  |  |  |