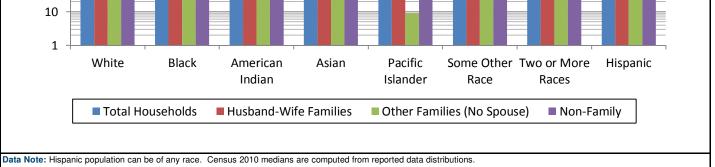

Source: U.S. Census Bureau, Census 2010 Summary File 1. Esri converted Census 2000 data into 2010 geography.

Other Vacant

Data Note: Hispanic population can be of any race. Census 2010 medians are computed from reported data distributions. Source: U.S. Census Bureau, Census 2010 Summary File 1. Esri converted Census 2000 data into 2010 geography.