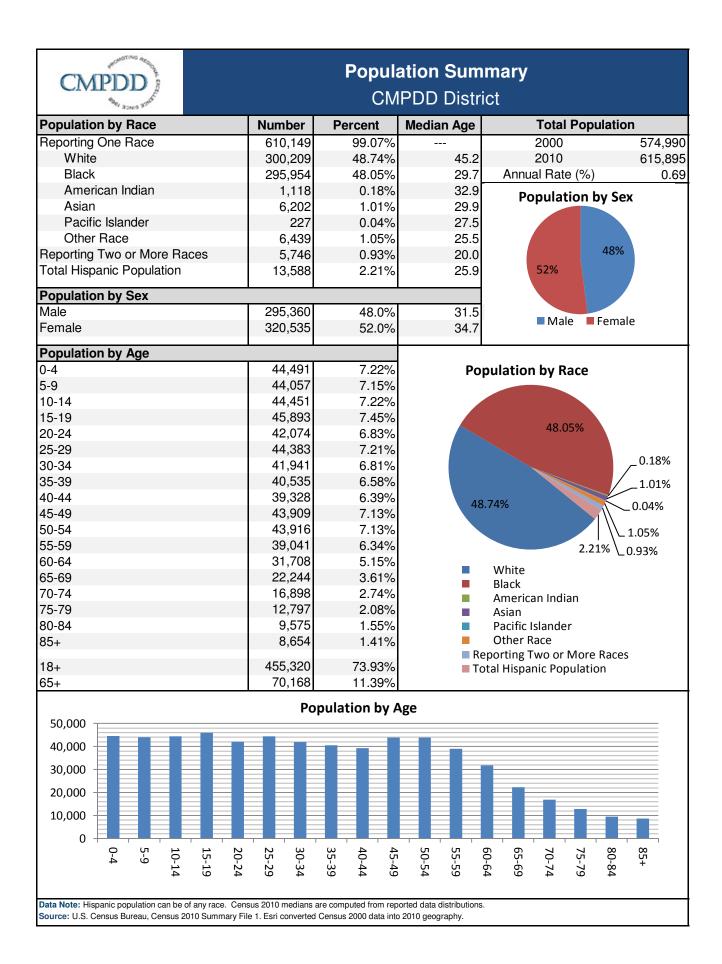

## Household Summary

## CMPDD District

| -6,            | SONIS 30      |               |             |                                                                             | VIPDDL           |                         |                                                         |  |  |  |  |
|----------------|---------------|---------------|-------------|-----------------------------------------------------------------------------|------------------|-------------------------|---------------------------------------------------------|--|--|--|--|
| Households     |               |               | Number      | Percent         Total Households           26.5%         2000         208.4 |                  |                         |                                                         |  |  |  |  |
| Households w   |               | n             |             | 60,568                                                                      | 26.5%            | 208,490                 |                                                         |  |  |  |  |
| Households w   |               |               |             | 168,287                                                                     | 73.5%            | 2010<br>Annual Rate (%) | 228,855                                                 |  |  |  |  |
| Fami           | ily Househo   |               |             | 157,773                                                                     | 68.9%            | 0.94%                   |                                                         |  |  |  |  |
|                |               | vife Families |             | 100,015                                                                     | 43.7%            | Average Size            | 2.60                                                    |  |  |  |  |
|                |               | Own Children  |             | 41,046                                                                      | 17.9%            |                         |                                                         |  |  |  |  |
|                |               | ily (No Spous | e Present)  | 57,758                                                                      | 25.2%            | Household               | s by Size                                               |  |  |  |  |
|                | With (        | Own Children  |             | 30,669                                                                      | ,669 13.4%       |                         |                                                         |  |  |  |  |
| Nonf           | amily Hous    | eholds        |             | 10,514                                                                      | 4.6%             | 100000                  |                                                         |  |  |  |  |
|                |               |               |             |                                                                             |                  |                         |                                                         |  |  |  |  |
| All Household  |               |               |             | 84,439                                                                      | 36.9%            |                         |                                                         |  |  |  |  |
| Multigeneratio |               |               |             | 13,522                                                                      | 5.9%             | 10000                   |                                                         |  |  |  |  |
| Unmarried Pa   |               | eholds        |             | 13,061                                                                      | 5.7%             |                         |                                                         |  |  |  |  |
|                | -female       |               |             | 11,677                                                                      | 5.1%             | 1000                    |                                                         |  |  |  |  |
| Sam            | e-sex         |               |             | 1,384                                                                       | 0.6%             | 1000                    |                                                         |  |  |  |  |
| Population b   | v Polation    | ship and Hou  | sehold Type |                                                                             |                  |                         |                                                         |  |  |  |  |
| Total          | y neiation:   |               | Schold Type | 615,895                                                                     | 100.0%           | 100                     |                                                         |  |  |  |  |
|                |               |               |             | · ·                                                                         |                  |                         |                                                         |  |  |  |  |
| In Households  |               |               |             | 594,445                                                                     | 96.5%            |                         |                                                         |  |  |  |  |
| In Fa          | amily House   |               |             | 509,812                                                                     | 82.8%            | 10                      |                                                         |  |  |  |  |
|                | Household     | er            |             | 157,773                                                                     | 25.6%            |                         |                                                         |  |  |  |  |
|                | Spouse        |               |             | 100,015                                                                     | 16.2%            |                         |                                                         |  |  |  |  |
|                | Child         |               |             | 212,406                                                                     | 34.5%            | 1                       |                                                         |  |  |  |  |
|                | Other relat   |               |             | 25,633                                                                      | 4.2%             | 1 200 2000 2000 KP      | Lopie Steadle Steadle Jx People                         |  |  |  |  |
|                | Nonrelative   | -             |             | 13,985                                                                      | 2.3%             | 201 200 200 200 200 200 | 202 Seor Seor Seor                                      |  |  |  |  |
|                | onfamily Ho   | useholds      |             | 84,633                                                                      | 13.7%            | ふ` 2` 3` &`             | 5' 6' 1×'                                               |  |  |  |  |
| In Group Qua   |               |               |             | 21,450                                                                      | 3.5%             | <b>F</b> oreit <i>i</i> | Nen Femilie                                             |  |  |  |  |
|                | tutionalized  | •             |             | 13,608                                                                      | 2.2%             | E Family                | Non Family                                              |  |  |  |  |
| Noni           | nstitutionali | zed           |             | 7,842                                                                       | 1.3%             |                         |                                                         |  |  |  |  |
| Households     | by Size       |               |             | 1                                                                           |                  |                         |                                                         |  |  |  |  |
|                |               | mily          | Non Fa      |                                                                             |                  | Population by Relation  | •                                                       |  |  |  |  |
|                | Number        | Percent       | Number      | Percent                                                                     |                  | Household Typ           | е                                                       |  |  |  |  |
| Total          | 157,773       | 100.0%        | 71,082      | 100.0%                                                                      |                  |                         |                                                         |  |  |  |  |
| 1 Person       |               |               | 60,568      | 85.2%                                                                       | 1.3%             | 6                       |                                                         |  |  |  |  |
| 2 People       | 62,728        | 39.8%         | 8,635       | 12.1%                                                                       | 2.2%             |                         |                                                         |  |  |  |  |
| 3 People       | 38,945        | 24.7%         | 1,158       | 1.6%                                                                        | 2.2%             |                         |                                                         |  |  |  |  |
| 4 People       | 31,070        | 19.7%         | 467         | 0.7%                                                                        |                  |                         |                                                         |  |  |  |  |
| 5 People       | 14,988        | 9.5%          | 157         | 0.2%                                                                        |                  |                         | 16.2%                                                   |  |  |  |  |
| 6 People       | 5,792         | 3.7%          | 61          | 0.1%                                                                        | 13.79            | <b>%</b>                | 34.5%                                                   |  |  |  |  |
| 7+ People      | 4,250         | 2.7%          | 36          | 0.1%                                                                        |                  | 82.8%                   | 25.6%                                                   |  |  |  |  |
| 7 + 1 00p.0    | .,            | ,0            |             | 0,0                                                                         |                  |                         | 25.070                                                  |  |  |  |  |
| Average Size   | 3             | .14           | 1.19        | 9                                                                           |                  |                         |                                                         |  |  |  |  |
| 5              |               |               |             |                                                                             |                  |                         | 2.3% 4.2%                                               |  |  |  |  |
|                |               | Households    | s by Type   |                                                                             |                  |                         |                                                         |  |  |  |  |
|                |               |               |             |                                                                             | In Fam           | ily Households          | amily Households                                        |  |  |  |  |
|                |               |               |             |                                                                             |                  |                         | Householder                                             |  |  |  |  |
|                |               | buseholds     | 68.9% Fam   | ilv                                                                         | In Non           | family Households       |                                                         |  |  |  |  |
| Ho             |               | with 2+       | House       |                                                                             |                  | ,                       | Spouse                                                  |  |  |  |  |
|                | with 1        | people        | 1           |                                                                             | Institu          | tionalized Population   | Child                                                   |  |  |  |  |
| · ·            |               | 73.5%         | Non-Family  |                                                                             |                  | .                       |                                                         |  |  |  |  |
| P              | Person        |               |             |                                                                             |                  |                         | ()ther relative                                         |  |  |  |  |
| P              | Person        |               | Households  |                                                                             | Nonin:           | stitutionalized         | Other relative                                          |  |  |  |  |
| P              | Person        |               | Households  |                                                                             | Nonins<br>Popula |                         | <ul> <li>Other relative</li> <li>Nonrelative</li> </ul> |  |  |  |  |

Data Note: Households with children include any households with people under age 18, related or not. Multigenerational households are families with 3 or more parent-child relationships. Unmarried partner households are usually classified as nonfamily households unless there is another member of the household related to the householder. Multigenerational and unmarried partner households are reported only to the tract level. Esri estimated block group data, which is used to estimate polygons or non-standard geography. Average family size excludes nonrelatives. Source: U.S. Census Bureau, Census 2010 Summary File 1.