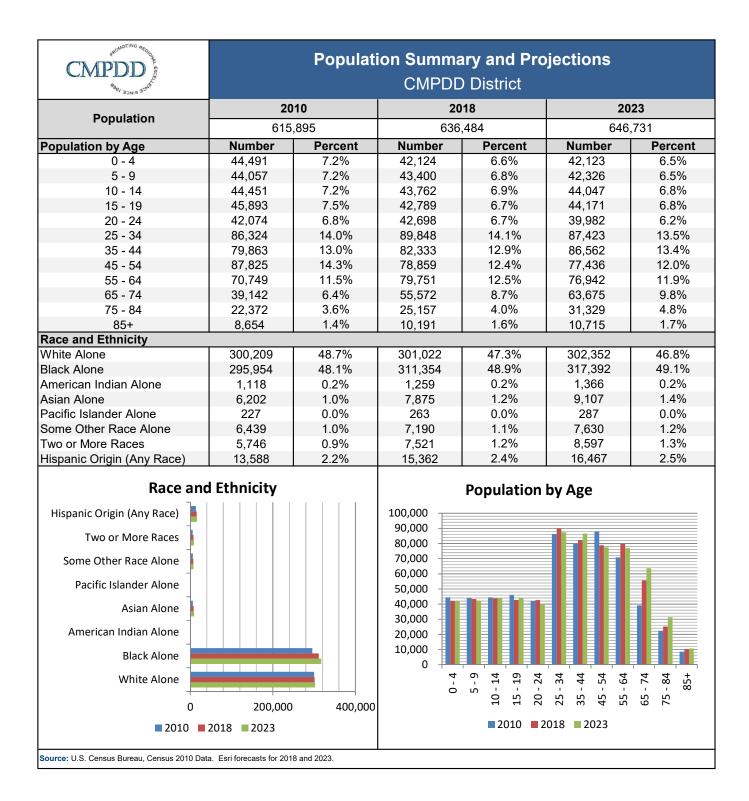

|  |  |  |  |  |
| ■ \$25,000 - \$34,999                    | \$49,999 17.8%                |                   |             | 5.070     | 14.0%16.0%       |                                    |  |  |  |  |  |
| ■ \$50,000 - \$74,999 <b>■</b>           | \$75,000 - \$9                | 9 - \$99,999      |             |           |                  | EV D                               |  |  |  |  |  |
| ■\$100,000 - \$149,999                   | \$199,999<br>14.3% 9.1% 11 10 |                   |             |           |                  |                                    |  |  |  |  |  |
| □\$200,000+                              |                               |                   |             | 14.6%     |                  | 11.1%                              |  |  |  |  |  |



| CMPDD                                                                       |                     |         |        |       |     |         |  | ary by NAICS Codes<br>DD District |   |        |           |         |                  |        |                 |
|-----------------------------------------------------------------------------|---------------------|---------|--------|-------|-----|---------|--|-----------------------------------|---|--------|-----------|---------|------------------|--------|-----------------|
| Var, and Star Businesses                                                    |                     |         |        |       |     | 0.1     |  |                                   |   |        | 22        | 2 4 2 0 |                  |        |                 |
| T