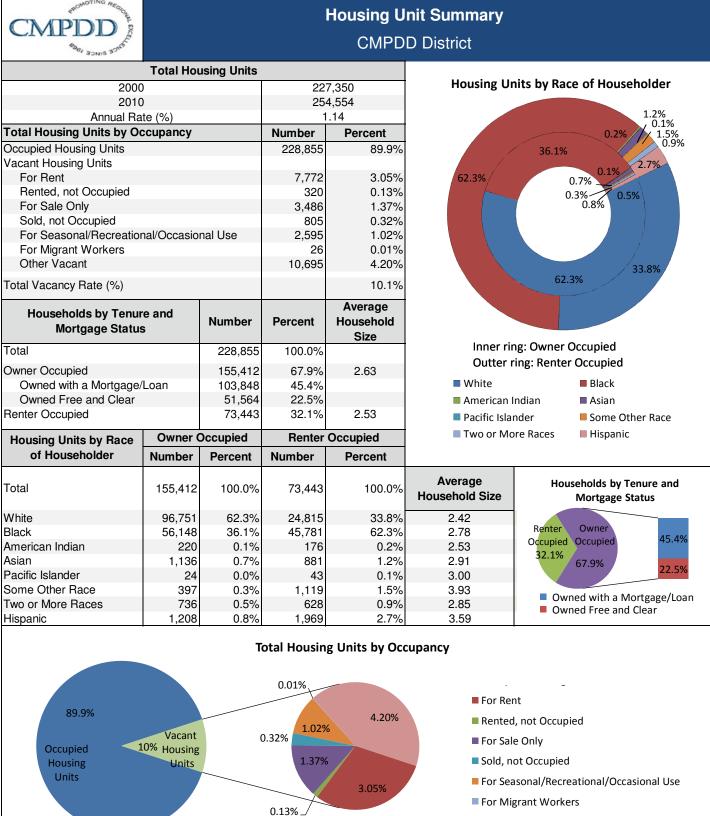

Source: U.S. Census Bureau, Census 2010 Summary File 1. Esri converted Census 2000 data into 2010 geography.

Other Vacant

Data Note: Hispanic population can be of any race. Census 2010 medians are computed from reported data distributions. Source: U.S. Census Bureau, Census 2010 Summary File 1. Esri converted Census 2000 data into 2010 geography.