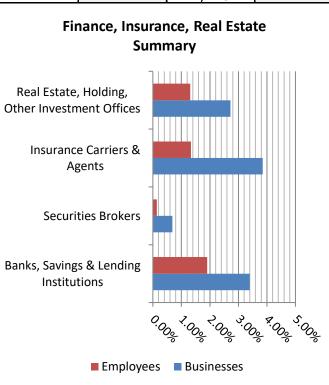

| CMPDD<br>Star Johns Saturd      | Population Summary       Byram, Mississippi |               |            |                      |                     |  |  |
|---------------------------------|---------------------------------------------|---------------|------------|----------------------|---------------------|--|--|
| Population by Race              | Number                                      | Percent       | Median Age | Total Pop            | oulation            |  |  |
| Reporting One Race              | 12,392                                      | 97.84%        | 33.9       | 2010                 | 11,489              |  |  |
| White                           | 3,209                                       | 25.34%        |            | 2020                 | 12,666              |  |  |
| Black                           | 9,026                                       | 71.26%        |            | Percent Chang        | e 0.10              |  |  |
| American Indian                 | 13                                          | 0.10%         |            | Population           | hy Sex              |  |  |
| Asian                           | 91                                          | 0.72%         |            | ropulation           | by Jex              |  |  |
| Pacific Islander                | 0                                           | 0.00%         |            |                      |                     |  |  |
| Other Race                      | 53                                          | 0.42%         |            |                      |                     |  |  |
| Reporting Two or More Races     | 274                                         | 2.16%         |            |                      | 45.3                |  |  |
| Total Hispanic Population       | 118                                         | 0.93%         |            | 45.6                 | %                   |  |  |
| Population by Sex (2020 ACS Est | timates)                                    |               |            | %                    |                     |  |  |
| Male                            | 5,737                                       | 45.3%         | 29.5       |                      |                     |  |  |
| Female                          | 5,782                                       | 45.6%         | 39.1       | Male                 | Female              |  |  |
| Population by Age (2020 ACS Es  | timates)                                    |               |            |                      |                     |  |  |
| 0-4                             | 711                                         | 5.61%         | Ро         | pulation by Race     | 9                   |  |  |
| 5-9                             | 1,044                                       | 8.24%         |            |                      |                     |  |  |
| 10-14                           | 909                                         | 7.18%         |            |                      |                     |  |  |
| 15-19                           | 694                                         | 5.48%         |            | 71.26%               |                     |  |  |
| 20-24                           | 527                                         | 4.16%         |            | /1.20/0              |                     |  |  |
| 25-29                           | 1,067                                       | 8.42%         |            |                      | 0.400/              |  |  |
| 30-34                           | 945                                         | 7.46%         |            | $\sim$               | ∕_ <sup>0.10%</sup> |  |  |
| 35-39                           | 848                                         | 6.70%         |            |                      | 0.72%               |  |  |
| 40-44                           | 1,033                                       | 8.16%         |            |                      | 0.00%               |  |  |
| 45-49                           | 880                                         | 6.95%         |            |                      | 0 4 2 9/            |  |  |
| 50-54                           | 763                                         | 6.02%         |            | 25.34%               | 0.42%               |  |  |
| 55-59                           | 751                                         | 5.93%         |            |                      | 2.16%<br>0.93%      |  |  |
| 60-64                           | 319                                         | 2.52%         | _          |                      | 5.5570              |  |  |
| 65-69                           | 421                                         | 3.32%         |            | White<br>Black       |                     |  |  |
| 70-74                           | 214                                         | 1.69%         |            | American Indian      |                     |  |  |
| 75-79                           | 275                                         | 2.17%         |            | Asian                |                     |  |  |
| 80-84                           | 57                                          | 0.45%         |            | Pacific Islander     |                     |  |  |
| 85+                             | 61                                          | 0.43%         |            | Other Race           |                     |  |  |
|                                 | 01                                          | 0.4070        |            | eporting Two or Mo   |                     |  |  |
| 18+                             | 8,393                                       | 66.26%        | To         | otal Hispanic Popula | tion                |  |  |
| 65+                             | 1,028                                       | 8.12%         |            |                      |                     |  |  |
|                                 | Pop                                         | pulation by A | lge        |                      |                     |  |  |