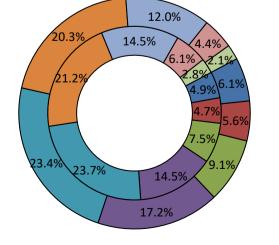

| \$15,000 - \$24,999      | 243    | 5.6%    | 203      | 4.7%    |  |
| \$25,000 - \$34,999      | 396    | 9.1%    | 320      | 7.5%    |  |
| \$35,000 - \$49,999      | 750    | 17.2%   | 620      | 14.5%   |  |
| \$50,000 - \$74,999      | 1,022  | 23.4%   | 1,014    | 23.7%   |  |
| \$75,000 - \$99,999      | 886    | 20.3%   | 909      | 21.2%   |  |
| \$100,000 - \$149,999    | 522    | 12.0%   | 621      | 14.5%   |  |
| \$150,000 - \$199,999    | 191    | 4.4%    | 263      | 6.1%    |  |
| \$200,000+               | 92     | 2.1%    | 118      | 2.8%    |  |
| Median Household Income  | \$60,2 | 23      | \$67,350 |         |  |
| Average Household Income | \$72,0 | 63      | \$82,371 |         |  |
| Per Capita Income        | \$27,8 | 314     | \$31,984 |         |  |









■\$200,000+

Data Note: Income is expressed in current dollars.

Source: U.S. Census Bureau, Census 2010 Data. Esri forecasts for 2021 and 2026.



| SROTING REGION                      | Business Sun                                              | nmary by I | NAICS Cod | des    |         |
|-------------------------------------|-----------------------------------------------------------|------------|-----------|--------|---------|
| CMPDD                               | Byra                                                      | m, Mississ | іррі      |        |         |
| Total Businesses                    |                                                           |            | 4.        | 41     |         |
| Total Employees                     |