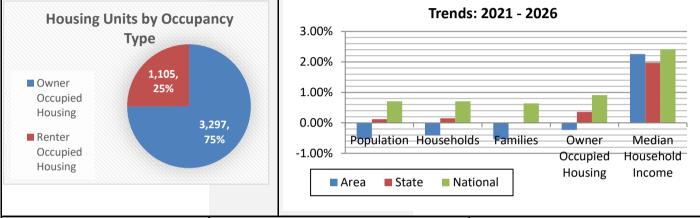

## **Household Summary** CMPI Byram, Mississippi Households by Type (ACS 2020 Estimates) Number Percent **Total Households** Households with 1 Person 2010 4,402 869 20.5% Households with 2+ People 1,481 34.9% 2020 4,243 Annual Rate (%) Family Households -0.04% 3,222 75.9% Husband-wife Families 0.0% Average Size With Own Children 0.0% Other Family (No Spouse Present) 0.0% **Households by Size** With Own Children 0.0% 1400 Nonfamily Households 1,021 24.1% All Households with Children 1200 0.0% Multigenerational Households 0.0% 1000 Unmarried Partner Households 0.0% Male-female 0.0% Same-sex 800 0.0% Population by Relationship and Household Type (ACS 2020 Estimates) 600 Total 11,519 100.0% In Households 11,519 100.0% 400 In Family Households 10,308 89.5% Householder 0.0% 200 Spouse 0.0% Child 0.0% 0 2 People 3 People APEOPle 1×People 1 Person 5 People 6 People Other relative 0.0% Nonrelative 0.0% In Nonfamily Households 1,211 10.5% In Group Quarters 2.2% 256 Family Non Family Institutionalized Population 256 2.2% Noninstitutionalized 0 0.0% Households by Size (ACS 2020 Estimates) Population by Relationship and Family Non Family Number Percent Number Percent **Household Type** Total 3,222 100.0% 1,021 100.0% 1 Person 869 85.1% 2 People 1,329 41.2% 152 14.9% 3 People 1,028 31.9% 0 0.0% 4 People 605 18.8% 0 0.0% 10.5% 5 People 233 7.2% 0 0.0% 6 People 0.0% 0 0.0% 0 7+ People 27 89.5% 0.8% 0 0.0% Average 2.71 3.11 Size Households by Type In Family Households Households 75.9% In Nonfamily Households 20.5% Family with 2+ Households people Households Institutionalized Population Non-Family vith 1 100.0% Households Noninstitutionalized 24.1% Population