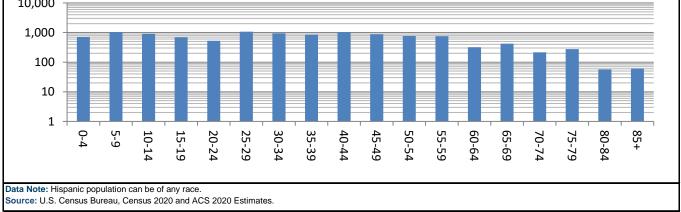

| CMPDD<br>Star Johns Saturd      | Population Summary       Byram, Mississippi |               |            |                      |                     |  |  |
|---------------------------------|---------------------------------------------|---------------|------------|----------------------|---------------------|--|--|
| Population by Race              | Number                                      | Percent       | Median Age | Total Pop            | oulation            |  |  |
| Reporting One Race              | 12,392                                      | 97.84%        | 33.9       | 2010                 | 11,489              |  |  |
| White                           | 3,209                                       | 25.34%        |            | 2020                 | 12,666              |  |  |
| Black                           | 9,026                                       | 71.26%        |            | Percent Chang        | e 0.10              |  |  |
| American Indian                 | 13                                          | 0.10%         |            | Population           | hy Sex              |  |  |
| Asian                           | 91                                          | 0.72%         |            | ropulation           | by Jex              |  |  |
| Pacific Islander                | 0                                           | 0.00%         |            |                      |                     |  |  |
| Other Race                      | 53                                          | 0.42%         |            |                      |                     |  |  |
| Reporting Two or More Races     | 274                                         | 2.16%         |            |                      | 45.3                |  |  |
| Total Hispanic Population       | 118                                         | 0.93%         |            | 45.6                 | %                   |  |  |
| Population by Sex (2020 ACS Est | timates)                                    |               |            | %                    |                     |  |  |
| Male                            | 5,737                                       | 45.3%         | 29.5       |                      |                     |  |  |
| Female                          | 5,782                                       | 45.6%         | 39.1       | Male                 | Female              |  |  |
| Population by Age (2020 ACS Es  | timates)                                    |               |            |                      |                     |  |  |
| 0-4                             | 711                                         | 5.61%         | Ро         | pulation by Race     | 9                   |  |  |
| 5-9                             | 1,044                                       | 8.24%         |            |                      |                     |  |  |
| 10-14                           | 909                                         | 7.18%         |            |                      |                     |  |  |
| 15-19                           | 694                                         | 5.48%         |            | 71.26%               |                     |  |  |
| 20-24                           | 527                                         | 4.16%         |            | /1.20/0              |                     |  |  |
| 25-29                           | 1,067                                       | 8.42%         |            |                      | 0.400/              |  |  |
| 30-34                           | 945                                         | 7.46%         |            | $\sim$               | ∕_ <sup>0.10%</sup> |  |  |
| 35-39                           | 848                                         | 6.70%         |            |                      | 0.72%               |  |  |
| 40-44                           | 1,033                                       | 8.16%         |            |                      | 0.00%               |  |  |
| 45-49                           | 880                                         | 6.95%         |            |                      | 0 4 2 9/            |  |  |
| 50-54                           | 763                                         | 6.02%         |            | 25.34%               | 0.42%               |  |  |
| 55-59                           | 751                                         | 5.93%         |            |                      | 2.16%<br>0.93%      |  |  |
| 60-64                           | 319                                         | 2.52%         | _          |                      | 5.5570              |  |  |
| 65-69                           | 421                                         | 3.32%         |            | White<br>Black       |                     |  |  |
| 70-74                           | 214                                         | 1.69%         |            | American Indian      |                     |  |  |
| 75-79                           | 275                                         | 2.17%         |            | Asian                |                     |  |  |
| 80-84                           | 57                                          | 0.45%         |            | Pacific Islander     |                     |  |  |
| 85+                             | 61                                          | 0.43%         |            | Other Race           |                     |  |  |
|                                 | 01                                          | 0.4070        |            | eporting Two or Mo   |                     |  |  |
| 18+                             | 8,393                                       | 66.26%        | To         | otal Hispanic Popula | tion                |  |  |
| 65+                             | 1,028                                       | 8.12%         |            |                      |                     |  |  |
|                                 | Pop                                         | pulation by A | lge        |                      |                     |  |  |