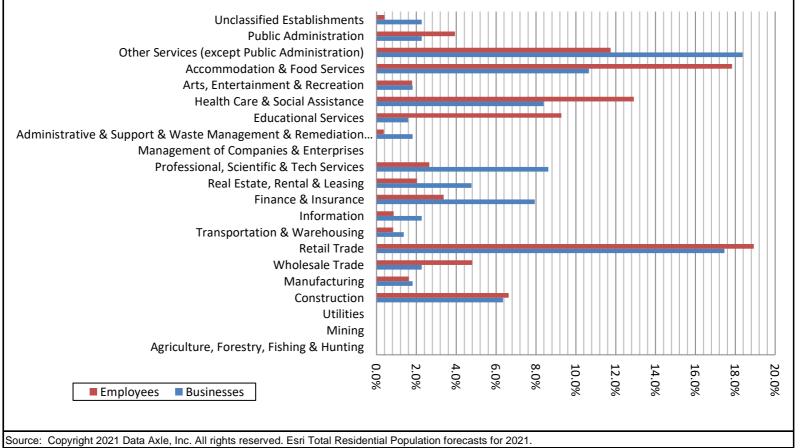

| 519    | 11.7%   |
| • •                                 | ,                                                         |            |           |        | 3.3%    |
| Automotive Repair                   | & maintendrice                                            | 18         | 4.1%      | 145    |         |
| Public Administration               | -                                                         | 10         | 2.3%      | 174    | 3.9%    |
| Unclassified Establishme            | nts                                                       | 10         | 2.3%      | 18     | 0.4%    |
| Total                               |                                                           | 441        | 100.0%    | 4,418  | 100.0%  |

## Percent of Employees and Businesses by NAICS Code



|                                                | CMPDD                |         |        |         |  |  |  |  |
|------------------------------------------------|----------------------|---------|--------|---------|--|--|--|--|
| B                                              | Byram, Mississippi   |         |        |         |  |  |  |  |
| Total Businesses                               | 441                  |         |        |         |  |  |  |  |
| Total Employees                                |                      |         | 118    |         |  |  |  |  |
| Total Residential Population                   |                      |         | 204    |         |  |  |  |  |
| Employee/Residential Population Ratio          | 39                   |         |        |         |  |  |