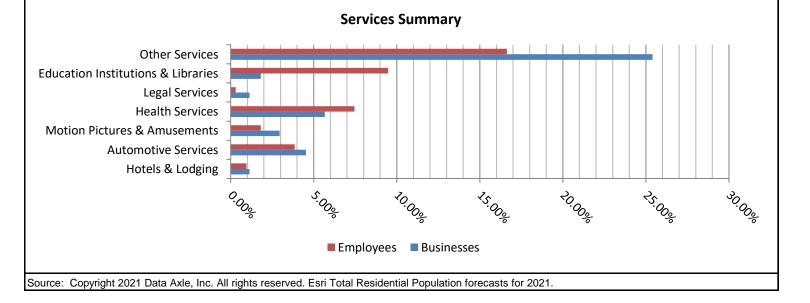

| CMPDD<br>Star Johns Saturd      | Population Summary       Byram, Mississippi |               |            |                      |                     |  |  |
|---------------------------------|---------------------------------------------|---------------|------------|----------------------|---------------------|--|--|
| Population by Race              | Number                                      | Percent       | Median Age | Total Pop            | oulation            |  |  |
| Reporting One Race              | 12,392                                      | 97.84%        | 33.9       | 2010                 | 11,489              |  |  |
| White                           | 3,209                                       | 25.34%        |            | 2020                 | 12,666              |  |  |
| Black                           | 9,026                                       | 71.26%        |            | Percent Chang        | e 0.10              |  |  |
| American Indian                 | 13                                          | 0.10%         |            | Population           | hy Sex              |  |  |
| Asian                           | 91                                          | 0.72%         |            | ropulation           | by Jex              |  |  |
| Pacific Islander                | 0                                           | 0.00%         |            |                      |                     |  |  |
| Other Race                      | 53                                          | 0.42%         |            |                      |                     |  |  |
| Reporting Two or More Races     | 274                                         | 2.16%         |            |                      | 45.3                |  |  |
| Total Hispanic Population       | 118                                         | 0.93%         |            | 45.6                 | %                   |  |  |
| Population by Sex (2020 ACS Est | timates)                                    |               |            | %                    |                     |  |  |
| Male                            | 5,737                                       | 45.3%         | 29.5       |                      |                     |  |  |
| Female                          | 5,782                                       | 45.6%         | 39.1       | Male                 | Female              |  |  |
| Population by Age (2020 ACS Es  | timates)                                    |               |            |                      |                     |  |  |
| 0-4                             | 711                                         | 5.61%         | Ро         | pulation by Race     | 9                   |  |  |
| 5-9                             | 1,044                                       | 8.24%         |            |                      |                     |  |  |
| 10-14                           | 909                                         | 7.18%         |            |                      |                     |  |  |
| 15-19                           | 694                                         | 5.48%         |            | 71.26%               |                     |  |  |
| 20-24                           | 527                                         | 4.16%         |            | /1.20/0              |                     |  |  |
| 25-29                           | 1,067                                       | 8.42%         |            |                      | 0.400/              |  |  |
| 30-34                           | 945                                         | 7.46%         |            | $\sim$               | ∕_ <sup>0.10%</sup> |  |  |
| 35-39                           | 848                                         | 6.70%         |            |                      | 0.72%               |  |  |
| 40-44                           | 1,033                                       | 8.16%         |            |                      | 0.00%               |  |  |
| 45-49                           | 880                                         | 6.95%         |            |                      | 0 4 2 9/            |  |  |
| 50-54                           | 763                                         | 6.02%         |            | 25.34%               | 0.42%               |  |  |
| 55-59                           | 751                                         | 5.93%         |            |                      | 2.16%<br>0.93%      |  |  |
| 60-64                           | 319                                         | 2.52%         | _          |                      | 5.5570              |  |  |
| 65-69                           | 421                                         | 3.32%         |            | White<br>Black       |                     |  |  |
| 70-74                           | 214                                         | 1.69%         |            | American Indian      |                     |  |  |
| 75-79                           | 275                                         | 2.17%         |            | Asian                |                     |  |  |
| 80-84                           | 57                                          | 0.45%         |            | Pacific Islander     |                     |  |  |
| 85+                             | 61                                          | 0.43%         |            | Other Race           |                     |  |  |
|                                 | 01                                          | 0.4070        |            | eporting Two or Mo   |                     |  |  |
| 18+                             | 8,393                                       | 66.26%        | To         | otal Hispanic Popula | tion                |  |  |
| 65+                             | 1,028                                       | 8.12%         |            |                      |                     |  |  |
|                                 | Pop                                         | pulation by A | lge        |                      |                     |  |  |