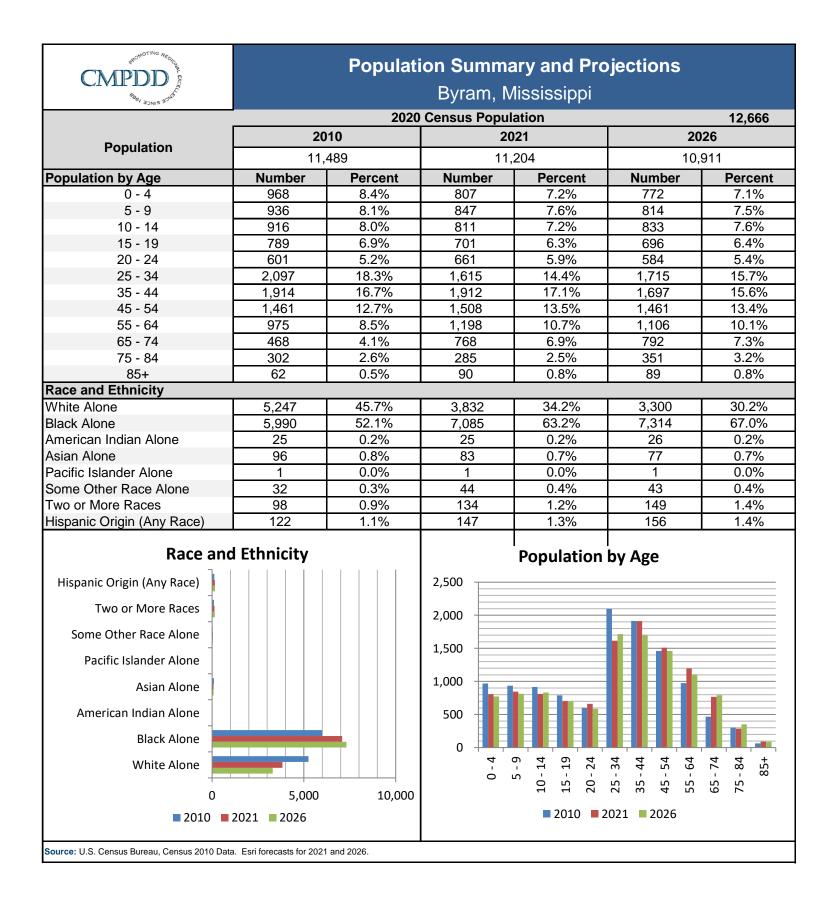

$35,000 - \$49,999      | 750    | 17.2%   | 620      | 14.5%   |  |
| \$50,000 - \$74,999      | 1,022  | 23.4%   | 1,014    | 23.7%   |  |
| \$75,000 - \$99,999      | 886    | 20.3%   | 909      | 21.2%   |  |
| \$100,000 - \$149,999    | 522    | 12.0%   | 621      | 14.5%   |  |
| \$150,000 - \$199,999    | 191    | 4.4%    | 263      | 6.1%    |  |
| \$200,000+               | 92     | 2.1%    | 118      | 2.8%    |  |
| Median Household Income  | \$60,2 | 23      | \$67,350 |         |  |
| Average Household Income | \$72,0 | 63      | \$82,371 |         |  |
| Per Capita Income        | \$27,8 | 314     | \$31,984 |         |  |









■\$200,000+

Data Note: Income is expressed in current dollars.

Source: U.S. Census Bureau, Census 2010 Data. Esri forecasts for 2021 and 2026.



| SROTING REGION                      | Business Sun                                              | nmary by I | NAICS Cod | des    |         |
|-------------------------------------|-----------------------------------------------------------|------------|-----------|--------|---------|
| CMPDD                               | Byra                                                      | m, Mississ | іррі      |        |         |
| Total Businesses                    |                                                           |            | 4.        | 41     |         |
| Total Employees                     |                                                           |            |           | 418    |         |
|                                     | ion