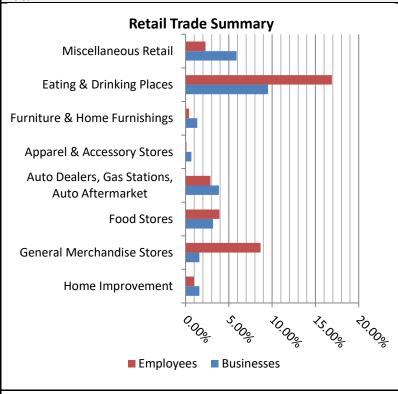

| CMPDD<br>Star Johns Saturd      | Population Summary       Byram, Mississippi |               |            |                      |                     |  |  |
|---------------------------------|---------------------------------------------|---------------|------------|----------------------|---------------------|--|--|
| Population by Race              | Number                                      | Percent       | Median Age | Total Pop            | oulation            |  |  |
| Reporting One Race              | 12,392                                      | 97.84%        | 33.9       | 2010                 | 11,489              |  |  |
| White                           | 3,209                                       | 25.34%        |            | 2020                 | 12,666              |  |  |
| Black                           | 9,026                                       | 71.26%        |            | Percent Chang        | e 0.10              |  |  |
| American Indian                 | 13                                          | 0.10%         |            | Population           | hy Sex              |  |  |
| Asian                           | 91                                          | 0.72%         |            | ropulation           | by Jex              |  |  |
| Pacific Islander                | 0                                           | 0.00%         |            |                      |                     |  |  |
| Other Race                      | 53                                          | 0.42%         |            |                      |                     |  |  |
| Reporting Two or More Races     | 274                                         | 2.16%         |            |                      | 45.3                |  |  |
| Total Hispanic Population       | 118                                         | 0.93%         |            | 45.6                 | %                   |  |  |
| Population by Sex (2020 ACS Est | timates)                                    |               |            | %                    |                     |  |  |
| Male                            | 5,737                                       | 45.3%         | 29.5       |                      |                     |  |  |
| Female                          | 5,782                                       | 45.6%         | 39.1       | Male                 | Female              |  |  |
| Population by Age (2020 ACS Es  | timates)                                    |               |            |                      |                     |  |  |
| 0-4                             | 711                                         | 5.61%         | Ро         | pulation by Race     | 9                   |  |  |
| 5-9                             | 1,044                                       | 8.24%         |            |                      |                     |  |  |
| 10-14                           | 909                                         | 7.18%         |            |                      |                     |  |  |
| 15-19                           | 694                                         | 5.48%         |            | 71.26%               |                     |  |  |
| 20-24                           | 527                                         | 4.16%         |            | /1.20/0              |                     |  |  |
| 25-29                           | 1,067                                       | 8.42%         |            |                      | 0.400/              |  |  |
| 30-34                           | 945                                         | 7.46%         |            | $\sim$               | ∕_ <sup>0.10%</sup> |  |  |
| 35-39                           | 848                                         | 6.70%         |            |                      | 0.72%               |  |  |
| 40-44                           | 1,033                                       | 8.16%         |            |                      | 0.00%               |  |  |
| 45-49                           | 880                                         | 6.95%         |            |                      | 0 4 2 9/            |  |  |
| 50-54                           | 763                                         | 6.02%         |            | 25.34%               | 0.42%               |  |  |
| 55-59                           | 751                                         | 5.93%         |            |                      | 2.16%<br>0.93%      |  |  |
| 60-64                           | 319                                         | 2.52%         | _          |                      | 5.5570              |  |  |
| 65-69                           | 421                                         | 3.32%         |            | White<br>Black       |                     |  |  |
| 70-74                           | 214                                         | 1.69%         |            | American Indian      |                     |  |  |
| 75-79                           | 275                                         | 2.17%         |            | Asian                |                     |  |  |
| 80-84                           | 57                                          | 0.45%         |            | Pacific Islander     |                     |  |  |
| 85+                             | 61                                          | 0.43%         |            | Other Race           |                     |  |  |
|                                 | 01                                          | 0.4070        |            | eporting Two or Mo   |                     |  |  |
| 18+                             | 8,393                                       | 66.26%        | To         | otal Hispanic Popula | tion                |  |  |
| 65+                             | 1,028                                       | 8.12%         |            |                      |                     |  |  |
|                                 | Pop                                         | pulation by A | lge        |                      |                     |  |  |