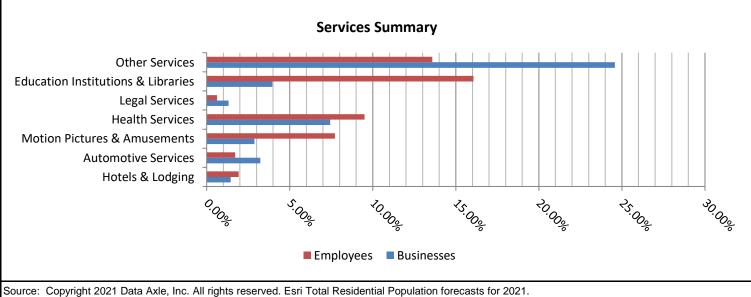

#### Population Summary Clinton, Mississippi

| ANIS BOY                      | THEOLOGICAL TO THE COLOGICAL THE COLOGICAL TO THE COLOGICAL TO THE COLOGICAL TO THE COLOGICAL THE COLOGICAL TO THE COLOGICAL TO THE COLOGICAL TO THE COLOGICAL |               |            |                                       |        |  |
|-------------------------------|-------------------------------------------------------------------------------------------------------------------------------------------------------------------------------------------------------------------------------------------------------------------------------------------------------------------------------------------------------------------------------------------------------------------------------------------------------------------------------------------------------------------------------------------------------------------------------------------------------------------------------------------------------------------------------------------------------------------------------------------------------------------------------------------------------------------------------------------------------------------------------------------------------------------------------------------------------------------------------------------------------------------------------------------------------------------------------------------------------------------------------------------------------------------------------------------------------------------------------------------------------------------------------------------------------------------------------------------------------------------------------------------------------------------------------------------------------------------------------------------------------------------------------------------------------------------------------------------------------------------------------------------------------------------------------------------------------------------------------------------------------------------------------------------------------------------------------------------------------------------------------------------------------------------------------------------------------------------------------------------------------------------------------------------------------------------------------------------------------------------------------|---------------|------------|---------------------------------------|--------|--|
| Population by Race            | Number                                                                                                                                                                                                                                                                                                                                                                                                                                                                                                                                                                                                                                                                                                                                                                                                                                                                                                                                                                                                                                                                                                                                                                                                                                                                                                                                                                                                                                                                                                                                                                                                                                                                                                                                                                                                                                                                                                                                                                                                                                                                                                                        | Percent       | Median Age | Total Popula                          | tion   |  |
| Reporting One Race            | 27,067                                                                                                                                                                                                                                                                                                                                                                                                                                                                                                                                                                                                                                                                                                                                                                                                                                                                                                                                                                                                                                                                                                                                                                                                                                                                                                                                                                                                                                                                                                                                                                                                                                                                                                                                                                                                                                                                                                                                                                                                                                                                                                                        | 96.32%        | 14.6       | 2010                                  | 25,216 |  |
| White                         | 14,516                                                                                                                                                                                                                                                                                                                                                                                                                                                                                                                                                                                                                                                                                                                                                                                                                                                                                                                                                                                                                                                                                                                                                                                                                                                                                                                                                                                                                                                                                                                                                                                                                                                                                                                                                                                                                                                                                                                                                                                                                                                                                                                        | 51.66%        |            | 2020                                  | 28,100 |  |
| Black                         | 10,754                                                                                                                                                                                                                                                                                                                                                                                                                                                                                                                                                                                                                                                                                                                                                                                                                                                                                                                                                                                                                                                                                                                                                                                                                                                                                                                                                                                                                                                                                                                                                                                                                                                                                                                                                                                                                                                                                                                                                                                                                                                                                                                        | 38.27%        |            | Percent Change                        | 0.11   |  |
| American Indian               | 55                                                                                                                                                                                                                                                                                                                                                                                                                                                                                                                                                                                                                                                                                                                                                                                                                                                                                                                                                                                                                                                                                                                                                                                                                                                                                                                                                                                                                                                                                                                                                                                                                                                                                                                                                                                                                                                                                                                                                                                                                                                                                                                            | 0.20%         |            | Population by                         | Sex    |  |
| Asian                         | 1,294                                                                                                                                                                                                                                                                                                                                                                                                                                                                                                                                                                                                                                                                                                                                                                                                                                                                                                                                                                                                                                                                                                                                                                                                                                                                                                                                                                                                                                                                                                                                                                                                                                                                                                                                                                                                                                                                                                                                                                                                                                                                                                                         | 4.60%         |            | 1 opulation by                        | Jex    |  |
| Pacific Islander              | 9                                                                                                                                                                                                                                                                                                                                                                                                                                                                                                                                                                                                                                                                                                                                                                                                                                                                                                                                                                                                                                                                                                                                                                                                                                                                                                                                                                                                                                                                                                                                                                                                                                                                                                                                                                                                                                                                                                                                                                                                                                                                                                                             | 0.03%         |            |                                       |        |  |
| Other Race                    | 439                                                                                                                                                                                                                                                                                                                                                                                                                                                                                                                                                                                                                                                                                                                                                                                                                                                                                                                                                                                                                                                                                                                                                                                                                                                                                                                                                                                                                                                                                                                                                                                                                                                                                                                                                                                                                                                                                                                                                                                                                                                                                                                           | 1.56%         |            |                                       |        |  |
| Reporting Two or More Races   | 1,033                                                                                                                                                                                                                                                                                                                                                                                                                                                                                                                                                                                                                                                                                                                                                                                                                                                                                                                                                                                                                                                                                                                                                                                                                                                                                                                                                                                                                                                                                                                                                                                                                                                                                                                                                                                                                                                                                                                                                                                                                                                                                                                         | 3.68%         |            | 39.                                   |        |  |
| Total Hispanic Population     | 785                                                                                                                                                                                                                                                                                                                                                                                                                                                                                                                                                                                                                                                                                                                                                                                                                                                                                                                                                                                                                                                                                                                                                                                                                                                                                                                                                                                                                                                                                                                                                                                                                                                                                                                                                                                                                                                                                                                                                                                                                                                                                                                           | 2.79%         |            | 48.6                                  |        |  |
| Population by Sex (2020 ACS E | Estimates)                                                                                                                                                                                                                                                                                                                                                                                                                                                                                                                                                                                                                                                                                                                                                                                                                                                                                                                                                                                                                                                                                                                                                                                                                                                                                                                                                                                                                                                                                                                                                                                                                                                                                                                                                                                                                                                                                                                                                                                                                                                                                                                    |               |            | %                                     |        |  |
| Male                          | 11,148                                                                                                                                                                                                                                                                                                                                                                                                                                                                                                                                                                                                                                                                                                                                                                                                                                                                                                                                                                                                                                                                                                                                                                                                                                                                                                                                                                                                                                                                                                                                                                                                                                                                                                                                                                                                                                                                                                                                                                                                                                                                                                                        | 39.7%         | 33.0       | = Mala = Fa                           |        |  |
| Female                        | 13,649                                                                                                                                                                                                                                                                                                                                                                                                                                                                                                                                                                                                                                                                                                                                                                                                                                                                                                                                                                                                                                                                                                                                                                                                                                                                                                                                                                                                                                                                                                                                                                                                                                                                                                                                                                                                                                                                                                                                                                                                                                                                                                                        | 48.6%         | 35.9       | ■ Male ■ Fe                           | emale  |  |
| Population by Age (2020 ACS I | Estimates)                                                                                                                                                                                                                                                                                                                                                                                                                                                                                                                                                                                                                                                                                                                                                                                                                                                                                                                                                                                                                                                                                                                                                                                                                                                                                                                                                                                                                                                                                                                                                                                                                                                                                                                                                                                                                                                                                                                                                                                                                                                                                                                    |               | _          |                                       |        |  |
| 0-4                           | 1,753                                                                                                                                                                                                                                                                                                                                                                                                                                                                                                                                                                                                                                                                                                                                                                                                                                                                                                                                                                                                                                                                                                                                                                                                                                                                                                                                                                                                                                                                                                                                                                                                                                                                                                                                                                                                                                                                                                                                                                                                                                                                                                                         | 6.24%         | Po         | pulation by Race                      |        |  |
| 5-9                           | 2,030                                                                                                                                                                                                                                                                                                                                                                                                                                                                                                                                                                                                                                                                                                                                                                                                                                                                                                                                                                                                                                                                                                                                                                                                                                                                                                                                                                                                                                                                                                                                                                                                                                                                                                                                                                                                                                                                                                                                                                                                                                                                                                                         | 7.22%         |            |                                       |        |  |
| 10-14                         | 2,044                                                                                                                                                                                                                                                                                                                                                                                                                                                                                                                                                                                                                                                                                                                                                                                                                                                                                                                                                                                                                                                                                                                                                                                                                                                                                                                                                                                                                                                                                                                                                                                                                                                                                                                                                                                                                                                                                                                                                                                                                                                                                                                         | 7.27%         |            |                                       |        |  |
| 15-19                         | 1,367                                                                                                                                                                                                                                                                                                                                                                                                                                                                                                                                                                                                                                                                                                                                                                                                                                                                                                                                                                                                                                                                                                                                                                                                                                                                                                                                                                                                                                                                                                                                                                                                                                                                                                                                                                                                                                                                                                                                                                                                                                                                                                                         | 4.86%         |            | 38.27%                                | 0.000/ |  |
| 20-24                         | 1,732                                                                                                                                                                                                                                                                                                                                                                                                                                                                                                                                                                                                                                                                                                                                                                                                                                                                                                                                                                                                                                                                                                                                                                                                                                                                                                                                                                                                                                                                                                                                                                                                                                                                                                                                                                                                                                                                                                                                                                                                                                                                                                                         | 6.16%         |            |                                       | _0.20% |  |
| 25-29                         | 1,798                                                                                                                                                                                                                                                                                                                                                                                                                                                                                                                                                                                                                                                                                                                                                                                                                                                                                                                                                                                                                                                                                                                                                                                                                                                                                                                                                                                                                                                                                                                                                                                                                                                                                                                                                                                                                                                                                                                                                                                                                                                                                                                         | 6.40%         |            |                                       | _4.60% |  |
| 30-34                         | 1,810                                                                                                                                                                                                                                                                                                                                                                                                                                                                                                                                                                                                                                                                                                                                                                                                                                                                                                                                                                                                                                                                                                                                                                                                                                                                                                                                                                                                                                                                                                                                                                                                                                                                                                                                                                                                                                                                                                                                                                                                                                                                                                                         | 6.44%         |            |                                       |        |  |
| 35-39                         | 1,613                                                                                                                                                                                                                                                                                                                                                                                                                                                                                                                                                                                                                                                                                                                                                                                                                                                                                                                                                                                                                                                                                                                                                                                                                                                                                                                                                                                                                                                                                                                                                                                                                                                                                                                                                                                                                                                                                                                                                                                                                                                                                                                         | 5.74%         |            |                                       | 0.03%  |  |
| 40-44                         | 1,492                                                                                                                                                                                                                                                                                                                                                                                                                                                                                                                                                                                                                                                                                                                                                                                                                                                                                                                                                                                                                                                                                                                                                                                                                                                                                                                                                                                                                                                                                                                                                                                                                                                                                                                                                                                                                                                                                                                                                                                                                                                                                                                         | 5.31%         | 5          | 1.66%                                 | 1.56%  |  |
| 45-49                         | 1,263                                                                                                                                                                                                                                                                                                                                                                                                                                                                                                                                                                                                                                                                                                                                                                                                                                                                                                                                                                                                                                                                                                                                                                                                                                                                                                                                                                                                                                                                                                                                                                                                                                                                                                                                                                                                                                                                                                                                                                                                                                                                                                                         | 4.49%         |            | 2                                     | 2.79%  |  |
| 50-54                         | 1,184                                                                                                                                                                                                                                                                                                                                                                                                                                                                                                                                                                                                                                                                                                                                                                                                                                                                                                                                                                                                                                                                                                                                                                                                                                                                                                                                                                                                                                                                                                                                                                                                                                                                                                                                                                                                                                                                                                                                                                                                                                                                                                                         | 4.21%         |            |                                       |        |  |
| 55-59                         | 1,470                                                                                                                                                                                                                                                                                                                                                                                                                                                                                                                                                                                                                                                                                                                                                                                                                                                                                                                                                                                                                                                                                                                                                                                                                                                                                                                                                                                                                                                                                                                                                                                                                                                                                                                                                                                                                                                                                                                                                                                                                                                                                                                         | 5.23%         |            |                                       | L3.68% |  |
| 60-64                         | 1,129                                                                                                                                                                                                                                                                                                                                                                                                                                                                                                                                                                                                                                                                                                                                                                                                                                                                                                                                                                                                                                                                                                                                                                                                                                                                                                                                                                                                                                                                                                                                                                                                                                                                                                                                                                                                                                                                                                                                                                                                                                                                                                                         | 4.02%         |            | White                                 |        |  |
| 65-69                         | 1,187                                                                                                                                                                                                                                                                                                                                                                                                                                                                                                                                                                                                                                                                                                                                                                                                                                                                                                                                                                                                                                                                                                                                                                                                                                                                                                                                                                                                                                                                                                                                                                                                                                                                                                                                                                                                                                                                                                                                                                                                                                                                                                                         | 4.22%         |            | Black                                 |        |  |
| 70-74                         | 791                                                                                                                                                                                                                                                                                                                                                                                                                                                                                                                                                                                                                                                                                                                                                                                                                                                                                                                                                                                                                                                                                                                                                                                                                                                                                                                                                                                                                                                                                                                                                                                                                                                                                                                                                                                                                                                                                                                                                                                                                                                                                                                           | 2.81%         |            | American Indian                       |        |  |
| 75-79                         | 828                                                                                                                                                                                                                                                                                                                                                                                                                                                                                                                                                                                                                                                                                                                                                                                                                                                                                                                                                                                                                                                                                                                                                                                                                                                                                                                                                                                                                                                                                                                                                                                                                                                                                                                                                                                                                                                                                                                                                                                                                                                                                                                           | 2.95%         |            | Asian                                 |        |  |
| 80-84                         | 625                                                                                                                                                                                                                                                                                                                                                                                                                                                                                                                                                                                                                                                                                                                                                                                                                                                                                                                                                                                                                                                                                                                                                                                                                                                                                                                                                                                                                                                                                                                                                                                                                                                                                                                                                                                                                                                                                                                                                                                                                                                                                                                           | 2.22%         | _          | Pacific Islander                      |        |  |
| 85+                           | 681                                                                                                                                                                                                                                                                                                                                                                                                                                                                                                                                                                                                                                                                                                                                                                                                                                                                                                                                                                                                                                                                                                                                                                                                                                                                                                                                                                                                                                                                                                                                                                                                                                                                                                                                                                                                                                                                                                                                                                                                                                                                                                                           | 2.42%         |            | Other Race<br>Reporting Two or More R | 2000   |  |
| 101                           | 10 100                                                                                                                                                                                                                                                                                                                                                                                                                                                                                                                                                                                                                                                                                                                                                                                                                                                                                                                                                                                                                                                                                                                                                                                                                                                                                                                                                                                                                                                                                                                                                                                                                                                                                                                                                                                                                                                                                                                                                                                                                                                                                                                        | 64.740/       |            | otal Hispanic Population              |        |  |
| 18+                           | 18,193                                                                                                                                                                                                                                                                                                                                                                                                                                                                                                                                                                                                                                                                                                                                                                                                                                                                                                                                                                                                                                                                                                                                                                                                                                                                                                                                                                                                                                                                                                                                                                                                                                                                                                                                                                                                                                                                                                                                                                                                                                                                                                                        | 64.74%        |            | otal inspanie i opalation             | ı      |  |
| 65+                           | 4,112                                                                                                                                                                                                                                                                                                                                                                                                                                                                                                                                                                                                                                                                                                                                                                                                                                                                                                                                                                                                                                                                                                                                                                                                                                                                                                                                                                                                                                                                                                                                                                                                                                                                                                                                                                                                                                                                                                                                                                                                                                                                                                                         | 14.63%        |            |                                       |        |  |
|                               | Po                                                                                                                                                                                                                                                                                                                                                                                                                                                                                                                                                                                                                                                                                                                                                                                                                                                                                                                                                                                                                                                                                                                                                                                                                                                                                                                                                                                                                                                                                                                                                                                                                                                                                                                                                                                                                                                                                                                                                                                                                                                                                                                            | pulation by A | \ge        |                                       |        |  |