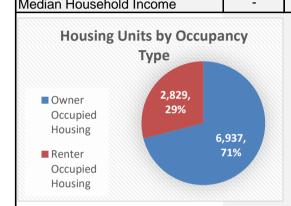

#### Population Summary Clinton, Mississippi

| ANIS BOY                      | THEOLOGICAL TO THE COLOGICAL THE COLOGICAL TO THE COLOGICAL TO THE COLOGICAL TO THE COLOGICAL THE COLOGICAL TO THE COLOGICAL TO THE COLOGICAL TO THE COLOGICAL |               |            |                                       |        |  |
|-------------------------------|-------------------------------------------------------------------------------------------------------------------------------------------------------------------------------------------------------------------------------------------------------------------------------------------------------------------------------------------------------------------------------------------------------------------------------------------------------------------------------------------------------------------------------------------------------------------------------------------------------------------------------------------------------------------------------------------------------------------------------------------------------------------------------------------------------------------------------------------------------------------------------------------------------------------------------------------------------------------------------------------------------------------------------------------------------------------------------------------------------------------------------------------------------------------------------------------------------------------------------------------------------------------------------------------------------------------------------------------------------------------------------------------------------------------------------------------------------------------------------------------------------------------------------------------------------------------------------------------------------------------------------------------------------------------------------------------------------------------------------------------------------------------------------------------------------------------------------------------------------------------------------------------------------------------------------------------------------------------------------------------------------------------------------------------------------------------------------------------------------------------------------|---------------|------------|---------------------------------------|--------|--|
| Population by Race            | Number                                                                                                                                                                                                                                                                                                                                                                                                                                                                                                                                                                                                                                                                                                                                                                                                                                                                                                                                                                                                                                                                                                                                                                                                                                                                                                                                                                                                                                                                                                                                                                                                                                                                                                                                                                                                                                                                                                                                                                                                                                                                                                                        | Percent       | Median Age | Total Popula                          | tion   |  |
| Reporting One Race            | 27,067                                                                                                                                                                                                                                                                                                                                                                                                                                                                                                                                                                                                                                                                                                                                                                                                                                                                                                                                                                                                                                                                                                                                                                                                                                                                                                                                                                                                                                                                                                                                                                                                                                                                                                                                                                                                                                                                                                                                                                                                                                                                                                                        | 96.32%        | 14.6       | 2010                                  | 25,216 |  |
| White                         | 14,516                                                                                                                                                                                                                                                                                                                                                                                                                                                                                                                                                                                                                                                                                                                                                                                                                                                                                                                                                                                                                                                                                                                                                                                                                                                                                                                                                                                                                                                                                                                                                                                                                                                                                                                                                                                                                                                                                                                                                                                                                                                                                                                        | 51.66%        |            | 2020                                  | 28,100 |  |
| Black                         | 10,754                                                                                                                                                                                                                                                                                                                                                                                                                                                                                                                                                                                                                                                                                                                                                                                                                                                                                                                                                                                                                                                                                                                                                                                                                                                                                                                                                                                                                                                                                                                                                                                                                                                                                                                                                                                                                                                                                                                                                                                                                                                                                                                        | 38.27%        |            | Percent Change                        | 0.11   |  |
| American Indian               | 55                                                                                                                                                                                                                                                                                                                                                                                                                                                                                                                                                                                                                                                                                                                                                                                                                                                                                                                                                                                                                                                                                                                                                                                                                                                                                                                                                                                                                                                                                                                                                                                                                                                                                                                                                                                                                                                                                                                                                                                                                                                                                                                            | 0.20%         |            | Population by                         | Sex    |  |
| Asian                         | 1,294                                                                                                                                                                                                                                                                                                                                                                                                                                                                                                                                                                                                                                                                                                                                                                                                                                                                                                                                                                                                                                                                                                                                                                                                                                                                                                                                                                                                                                                                                                                                                                                                                                                                                                                                                                                                                                                                                                                                                                                                                                                                                                                         | 4.60%         |            | 1 opulation by                        | Jex    |  |
| Pacific Islander              | 9                                                                                                                                                                                                                                                                                                                                                                                                                                                                                                                                                                                                                                                                                                                                                                                                                                                                                                                                                                                                                                                                                                                                                                                                                                                                                                                                                                                                                                                                                                                                                                                                                                                                                                                                                                                                                                                                                                                                                                                                                                                                                                                             | 0.03%         |            |                                       |        |  |
| Other Race                    | 439                                                                                                                                                                                                                                                                                                                                                                                                                                                                                                                                                                                                                                                                                                                                                                                                                                                                                                                                                                                                                                                                                                                                                                                                                                                                                                                                                                                                                                                                                                                                                                                                                                                                                                                                                                                                                                                                                                                                                                                                                                                                                                                           | 1.56%         |            |                                       |        |  |
| Reporting Two or More Races   | 1,033                                                                                                                                                                                                                                                                                                                                                                                                                                                                                                                                                                                                                                                                                                                                                                                                                                                                                                                                                                                                                                                                                                                                                                                                                                                                                                                                                                                                                                                                                                                                                                                                                                                                                                                                                                                                                                                                                                                                                                                                                                                                                                                         | 3.68%         |            | 39.                                   |        |  |
| Total Hispanic Population     | 785                                                                                                                                                                                                                                                                                                                                                                                                                                                                                                                                                                                                                                                                                                                                                                                                                                                                                                                                                                                                                                                                                                                                                                                                                                                                                                                                                                                                                                                                                                                                                                                                                                                                                                                                                                                                                                                                                                                                                                                                                                                                                                                           | 2.79%         |            | 48.6                                  |        |  |
| Population by Sex (2020 ACS E | Estimates)                                                                                                                                                                                                                                                                                                                                                                                                                                                                                                                                                                                                                                                                                                                                                                                                                                                                                                                                                                                                                                                                                                                                                                                                                                                                                                                                                                                                                                                                                                                                                                                                                                                                                                                                                                                                                                                                                                                                                                                                                                                                                                                    |               |            | %                                     |        |  |
| Male                          | 11,148                                                                                                                                                                                                                                                                                                                                                                                                                                                                                                                                                                                                                                                                                                                                                                                                                                                                                                                                                                                                                                                                                                                                                                                                                                                                                                                                                                                                                                                                                                                                                                                                                                                                                                                                                                                                                                                                                                                                                                                                                                                                                                                        | 39.7%         | 33.0       | = Mala = Fa                           |        |  |
| Female                        | 13,649                                                                                                                                                                                                                                                                                                                                                                                                                                                                                                                                                                                                                                                                                                                                                                                                                                                                                                                                                                                                                                                                                                                                                                                                                                                                                                                                                                                                                                                                                                                                                                                                                                                                                                                                                                                                                                                                                                                                                                                                                                                                                                                        | 48.6%         | 35.9       | ■ Male ■ Fe                           | emale  |  |
| Population by Age (2020 ACS I | Estimates)                                                                                                                                                                                                                                                                                                                                                                                                                                                                                                                                                                                                                                                                                                                                                                                                                                                                                                                                                                                                                                                                                                                                                                                                                                                                                                                                                                                                                                                                                                                                                                                                                                                                                                                                                                                                                                                                                                                                                                                                                                                                                                                    |               | _          |                                       |        |  |
| 0-4                           | 1,753                                                                                                                                                                                                                                                                                                                                                                                                                                                                                                                                                                                                                                                                                                                                                                                                                                                                                                                                                                                                                                                                                                                                                                                                                                                                                                                                                                                                                                                                                                                                                                                                                                                                                                                                                                                                                                                                                                                                                                                                                                                                                                                         | 6.24%         | Po         | pulation by Race                      |        |  |
| 5-9                           | 2,030                                                                                                                                                                                                                                                                                                                                                                                                                                                                                                                                                                                                                                                                                                                                                                                                                                                                                                                                                                                                                                                                                                                                                                                                                                                                                                                                                                                                                                                                                                                                                                                                                                                                                                                                                                                                                                                                                                                                                                                                                                                                                                                         | 7.22%         |            |                                       |        |  |
| 10-14                         | 2,044                                                                                                                                                                                                                                                                                                                                                                                                                                                                                                                                                                                                                                                                                                                                                                                                                                                                                                                                                                                                                                                                                                                                                                                                                                                                                                                                                                                                                                                                                                                                                                                                                                                                                                                                                                                                                                                                                                                                                                                                                                                                                                                         | 7.27%         |            |                                       |        |  |
| 15-19                         | 1,367                                                                                                                                                                                                                                                                                                                                                                                                                                                                                                                                                                                                                                                                                                                                                                                                                                                                                                                                                                                                                                                                                                                                                                                                                                                                                                                                                                                                                                                                                                                                                                                                                                                                                                                                                                                                                                                                                                                                                                                                                                                                                                                         | 4.86%         |            | 38.27%                                | 0.000/ |  |
| 20-24                         | 1,732                                                                                                                                                                                                                                                                                                                                                                                                                                                                                                                                                                                                                                                                                                                                                                                                                                                                                                                                                                                                                                                                                                                                                                                                                                                                                                                                                                                                                                                                                                                                                                                                                                                                                                                                                                                                                                                                                                                                                                                                                                                                                                                         | 6.16%         |            |                                       | _0.20% |  |
| 25-29                         | 1,798                                                                                                                                                                                                                                                                                                                                                                                                                                                                                                                                                                                                                                                                                                                                                                                                                                                                                                                                                                                                                                                                                                                                                                                                                                                                                                                                                                                                                                                                                                                                                                                                                                                                                                                                                                                                                                                                                                                                                                                                                                                                                                                         | 6.40%         |            |                                       | _4.60% |  |
| 30-34                         | 1,810                                                                                                                                                                                                                                                                                                                                                                                                                                                                                                                                                                                                                                                                                                                                                                                                                                                                                                                                                                                                                                                                                                                                                                                                                                                                                                                                                                                                                                                                                                                                                                                                                                                                                                                                                                                                                                                                                                                                                                                                                                                                                                                         | 6.44%         |            |                                       |        |  |
| 35-39                         | 1,613                                                                                                                                                                                                                                                                                                                                                                                                                                                                                                                                                                                                                                                                                                                                                                                                                                                                                                                                                                                                                                                                                                                                                                                                                                                                                                                                                                                                                                                                                                                                                                                                                                                                                                                                                                                                                                                                                                                                                                                                                                                                                                                         | 5.74%         |            |                                       | 0.03%  |  |
| 40-44                         | 1,492                                                                                                                                                                                                                                                                                                                                                                                                                                                                                                                                                                                                                                                                                                                                                                                                                                                                                                                                                                                                                                                                                                                                                                                                                                                                                                                                                                                                                                                                                                                                                                                                                                                                                                                                                                                                                                                                                                                                                                                                                                                                                                                         | 5.31%         | 5          | 1.66%                                 | 1.56%  |  |
| 45-49                         | 1,263                                                                                                                                                                                                                                                                                                                                                                                                                                                                                                                                                                                                                                                                                                                                                                                                                                                                                                                                                                                                                                                                                                                                                                                                                                                                                                                                                                                                                                                                                                                                                                                                                                                                                                                                                                                                                                                                                                                                                                                                                                                                                                                         | 4.49%         |            | 2                                     | 2.79%  |  |
| 50-54                         | 1,184                                                                                                                                                                                                                                                                                                                                                                                                                                                                                                                                                                                                                                                                                                                                                                                                                                                                                                                                                                                                                                                                                                                                                                                                                                                                                                                                                                                                                                                                                                                                                                                                                                                                                                                                                                                                                                                                                                                                                                                                                                                                                                                         | 4.21%         |            |                                       |        |  |
| 55-59                         | 1,470                                                                                                                                                                                                                                                                                                                                                                                                                                                                                                                                                                                                                                                                                                                                                                                                                                                                                                                                                                                                                                                                                                                                                                                                                                                                                                                                                                                                                                                                                                                                                                                                                                                                                                                                                                                                                                                                                                                                                                                                                                                                                                                         | 5.23%         |            |                                       | L3.68% |  |
| 60-64                         | 1,129                                                                                                                                                                                                                                                                                                                                                                                                                                                                                                                                                                                                                                                                                                                                                                                                                                                                                                                                                                                                                                                                                                                                                                                                                                                                                                                                                                                                                                                                                                                                                                                                                                                                                                                                                                                                                                                                                                                                                                                                                                                                                                                         | 4.02%         |            | White                                 |        |  |
| 65-69                         | 1,187                                                                                                                                                                                                                                                                                                                                                                                                                                                                                                                                                                                                                                                                                                                                                                                                                                                                                                                                                                                                                                                                                                                                                                                                                                                                                                                                                                                                                                                                                                                                                                                                                                                                                                                                                                                                                                                                                                                                                                                                                                                                                                                         | 4.22%         |            | Black                                 |        |  |
| 70-74                         | 791                                                                                                                                                                                                                                                                                                                                                                                                                                                                                                                                                                                                                                                                                                                                                                                                                                                                                                                                                                                                                                                                                                                                                                                                                                                                                                                                                                                                                                                                                                                                                                                                                                                                                                                                                                                                                                                                                                                                                                                                                                                                                                                           | 2.81%         |            | American Indian                       |        |  |
| 75-79                         | 828                                                                                                                                                                                                                                                                                                                                                                                                                                                                                                                                                                                                                                                                                                                                                                                                                                                                                                                                                                                                                                                                                                                                                                                                                                                                                                                                                                                                                                                                                                                                                                                                                                                                                                                                                                                                                                                                                                                                                                                                                                                                                                                           | 2.95%         |            | Asian                                 |        |  |
| 80-84                         | 625                                                                                                                                                                                                                                                                                                                                                                                                                                                                                                                                                                                                                                                                                                                                                                                                                                                                                                                                                                                                                                                                                                                                                                                                                                                                                                                                                                                                                                                                                                                                                                                                                                                                                                                                                                                                                                                                                                                                                                                                                                                                                                                           | 2.22%         | _          | Pacific Islander                      |        |  |
| 85+                           | 681                                                                                                                                                                                                                                                                                                                                                                                                                                                                                                                                                                                                                                                                                                                                                                                                                                                                                                                                                                                                                                                                                                                                                                                                                                                                                                                                                                                                                                                                                                                                                                                                                                                                                                                                                                                                                                                                                                                                                                                                                                                                                                                           | 2.42%         |            | Other Race<br>Reporting Two or More R | 2000   |  |
| 101                           | 10 100                                                                                                                                                                                                                                                                                                                                                                                                                                                                                                                                                                                                                                                                                                                                                                                                                                                                                                                                                                                                                                                                                                                                                                                                                                                                                                                                                                                                                                                                                                                                                                                                                                                                                                                                                                                                                                                                                                                                                                                                                                                                                                                        | 64.740/       |            | otal Hispanic Population              |        |  |
| 18+                           | 18,193                                                                                                                                                                                                                                                                                                                                                                                                                                                                                                                                                                                                                                                                                                                                                                                                                                                                                                                                                                                                                                                                                                                                                                                                                                                                                                                                                                                                                                                                                                                                                                                                                                                                                                                                                                                                                                                                                                                                                                                                                                                                                                                        | 64.74%        |            | otal inspanie i opalation             | ı      |  |
| 65+                           | 4,112                                                                                                                                                                                                                                                                                                                                                                                                                                                                                                                                                                                                                                                                                                                                                                                                                                                                                                                                                                                                                                                                                                                                                                                                                                                                                                                                                                                                                                                                                                                                                                                                                                                                                                                                                                                                                                                                                                                                                                                                                                                                                                                         | 14.63%        |            |                                       |        |  |
|                               | Po                                                                                                                                                                                                                                                                                                                                                                                                                                                                                                                                                                                                                                                                                                                                                                                                                                                                                                                                                                                                                                                                                                                                                                                                                                                                                                                                                                                                                                                                                                                                                                                                                                                                                                                                                                                                                                                                                                                                                                                                                                                                                                                            | pulation by A | \ge        |                                       |        |  |