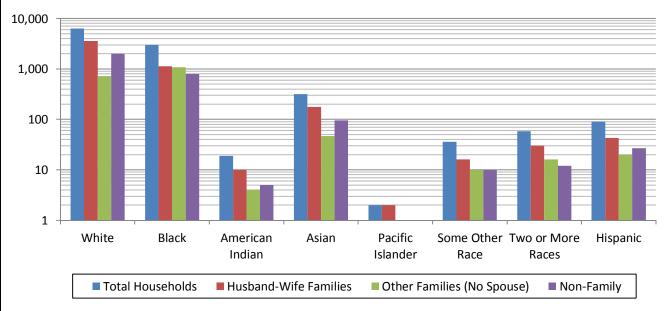

#### Population Summary Clinton, Mississippi

| ANIS BOY                      | THEOLOGICAL TO THE COLOGICAL THE COLOGICAL TO THE COLOGICAL TO THE COLOGICAL TO THE COLOGICAL THE COLOGICAL TO THE COLOGICAL TO THE COLOGICAL TO THE COLOGICAL |               |            |                                       |        |  |
|-------------------------------|-------------------------------------------------------------------------------------------------------------------------------------------------------------------------------------------------------------------------------------------------------------------------------------------------------------------------------------------------------------------------------------------------------------------------------------------------------------------------------------------------------------------------------------------------------------------------------------------------------------------------------------------------------------------------------------------------------------------------------------------------------------------------------------------------------------------------------------------------------------------------------------------------------------------------------------------------------------------------------------------------------------------------------------------------------------------------------------------------------------------------------------------------------------------------------------------------------------------------------------------------------------------------------------------------------------------------------------------------------------------------------------------------------------------------------------------------------------------------------------------------------------------------------------------------------------------------------------------------------------------------------------------------------------------------------------------------------------------------------------------------------------------------------------------------------------------------------------------------------------------------------------------------------------------------------------------------------------------------------------------------------------------------------------------------------------------------------------------------------------------------------|---------------|------------|---------------------------------------|--------|--|
| Population by Race            | Number                                                                                                                                                                                                                                                                                                                                                                                                                                                                                                                                                                                                                                                                                                                                                                                                                                                                                                                                                                                                                                                                                                                                                                                                                                                                                                                                                                                                                                                                                                                                                                                                                                                                                                                                                                                                                                                                                                                                                                                                                                                                                                                        | Percent       | Median Age | Total Popula                          | tion   |  |
| Reporting One Race            | 27,067                                                                                                                                                                                                                                                                                                                                                                                                                                                                                                                                                                                                                                                                                                                                                                                                                                                                                                                                                                                                                                                                                                                                                                                                                                                                                                                                                                                                                                                                                                                                                                                                                                                                                                                                                                                                                                                                                                                                                                                                                                                                                                                        | 96.32%        | 14.6       | 2010                                  | 25,216 |  |
| White                         | 14,516                                                                                                                                                                                                                                                                                                                                                                                                                                                                                                                                                                                                                                                                                                                                                                                                                                                                                                                                                                                                                                                                                                                                                                                                                                                                                                                                                                                                                                                                                                                                                                                                                                                                                                                                                                                                                                                                                                                                                                                                                                                                                                                        | 51.66%        |            | 2020                                  | 28,100 |  |
| Black                         | 10,754                                                                                                                                                                                                                                                                                                                                                                                                                                                                                                                                                                                                                                                                                                                                                                                                                                                                                                                                                                                                                                                                                                                                                                                                                                                                                                                                                                                                                                                                                                                                                                                                                                                                                                                                                                                                                                                                                                                                                                                                                                                                                                                        | 38.27%        |            | Percent Change                        | 0.11   |  |
| American Indian               | 55                                                                                                                                                                                                                                                                                                                                                                                                                                                                                                                                                                                                                                                                                                                                                                                                                                                                                                                                                                                                                                                                                                                                                                                                                                                                                                                                                                                                                                                                                                                                                                                                                                                                                                                                                                                                                                                                                                                                                                                                                                                                                                                            | 0.20%         |            | Population by                         | Sex    |  |
| Asian                         | 1,294                                                                                                                                                                                                                                                                                                                                                                                                                                                                                                                                                                                                                                                                                                                                                                                                                                                                                                                                                                                                                                                                                                                                                                                                                                                                                                                                                                                                                                                                                                                                                                                                                                                                                                                                                                                                                                                                                                                                                                                                                                                                                                                         | 4.60%         |            | 1 opulation by                        | Jex    |  |
| Pacific Islander              | 9                                                                                                                                                                                                                                                                                                                                                                                                                                                                                                                                                                                                                                                                                                                                                                                                                                                                                                                                                                                                                                                                                                                                                                                                                                                                                                                                                                                                                                                                                                                                                                                                                                                                                                                                                                                                                                                                                                                                                                                                                                                                                                                             | 0.03%         |            |                                       |        |  |
| Other Race                    | 439                                                                                                                                                                                                                                                                                                                                                                                                                                                                                                                                                                                                                                                                                                                                                                                                                                                                                                                                                                                                                                                                                                                                                                                                                                                                                                                                                                                                                                                                                                                                                                                                                                                                                                                                                                                                                                                                                                                                                                                                                                                                                                                           | 1.56%         |            |                                       |        |  |
| Reporting Two or More Races   | 1,033                                                                                                                                                                                                                                                                                                                                                                                                                                                                                                                                                                                                                                                                                                                                                                                                                                                                                                                                                                                                                                                                                                                                                                                                                                                                                                                                                                                                                                                                                                                                                                                                                                                                                                                                                                                                                                                                                                                                                                                                                                                                                                                         | 3.68%         |            | 39.                                   |        |  |
| Total Hispanic Population     | 785                                                                                                                                                                                                                                                                                                                                                                                                                                                                                                                                                                                                                                                                                                                                                                                                                                                                                                                                                                                                                                                                                                                                                                                                                                                                                                                                                                                                                                                                                                                                                                                                                                                                                                                                                                                                                                                                                                                                                                                                                                                                                                                           | 2.79%         |            | 48.6                                  |        |  |
| Population by Sex (2020 ACS E | Estimates)                                                                                                                                                                                                                                                                                                                                                                                                                                                                                                                                                                                                                                                                                                                                                                                                                                                                                                                                                                                                                                                                                                                                                                                                                                                                                                                                                                                                                                                                                                                                                                                                                                                                                                                                                                                                                                                                                                                                                                                                                                                                                                                    |               |            | %                                     |        |  |
| Male                          | 11,148                                                                                                                                                                                                                                                                                                                                                                                                                                                                                                                                                                                                                                                                                                                                                                                                                                                                                                                                                                                                                                                                                                                                                                                                                                                                                                                                                                                                                                                                                                                                                                                                                                                                                                                                                                                                                                                                                                                                                                                                                                                                                                                        | 39.7%         | 33.0       | = Mala = Fa                           |        |  |
| Female                        | 13,649                                                                                                                                                                                                                                                                                                                                                                                                                                                                                                                                                                                                                                                                                                                                                                                                                                                                                                                                                                                                                                                                                                                                                                                                                                                                                                                                                                                                                                                                                                                                                                                                                                                                                                                                                                                                                                                                                                                                                                                                                                                                                                                        | 48.6%         | 35.9       | ■ Male ■ Fe                           | emale  |  |
| Population by Age (2020 ACS I | Estimates)                                                                                                                                                                                                                                                                                                                                                                                                                                                                                                                                                                                                                                                                                                                                                                                                                                                                                                                                                                                                                                                                                                                                                                                                                                                                                                                                                                                                                                                                                                                                                                                                                                                                                                                                                                                                                                                                                                                                                                                                                                                                                                                    |               | _          |                                       |        |  |
| 0-4                           | 1,753                                                                                                                                                                                                                                                                                                                                                                                                                                                                                                                                                                                                                                                                                                                                                                                                                                                                                                                                                                                                                                                                                                                                                                                                                                                                                                                                                                                                                                                                                                                                                                                                                                                                                                                                                                                                                                                                                                                                                                                                                                                                                                                         | 6.24%         | Po         | pulation by Race                      |        |  |
| 5-9                           | 2,030                                                                                                                                                                                                                                                                                                                                                                                                                                                                                                                                                                                                                                                                                                                                                                                                                                                                                                                                                                                                                                                                                                                                                                                                                                                                                                                                                                                                                                                                                                                                                                                                                                                                                                                                                                                                                                                                                                                                                                                                                                                                                                                         | 7.22%         |            |                                       |        |  |
| 10-14                         | 2,044                                                                                                                                                                                                                                                                                                                                                                                                                                                                                                                                                                                                                                                                                                                                                                                                                                                                                                                                                                                                                                                                                                                                                                                                                                                                                                                                                                                                                                                                                                                                                                                                                                                                                                                                                                                                                                                                                                                                                                                                                                                                                                                         | 7.27%         |            |                                       |        |  |
| 15-19                         | 1,367                                                                                                                                                                                                                                                                                                                                                                                                                                                                                                                                                                                                                                                                                                                                                                                                                                                                                                                                                                                                                                                                                                                                                                                                                                                                                                                                                                                                                                                                                                                                                                                                                                                                                                                                                                                                                                                                                                                                                                                                                                                                                                                         | 4.86%         |            | 38.27%                                | 0.000/ |  |
| 20-24                         | 1,732                                                                                                                                                                                                                                                                                                                                                                                                                                                                                                                                                                                                                                                                                                                                                                                                                                                                                                                                                                                                                                                                                                                                                                                                                                                                                                                                                                                                                                                                                                                                                                                                                                                                                                                                                                                                                                                                                                                                                                                                                                                                                                                         | 6.16%         |            |                                       | _0.20% |  |
| 25-29                         | 1,798                                                                                                                                                                                                                                                                                                                                                                                                                                                                                                                                                                                                                                                                                                                                                                                                                                                                                                                                                                                                                                                                                                                                                                                                                                                                                                                                                                                                                                                                                                                                                                                                                                                                                                                                                                                                                                                                                                                                                                                                                                                                                                                         | 6.40%         |            |                                       | _4.60% |  |
| 30-34                         | 1,810                                                                                                                                                                                                                                                                                                                                                                                                                                                                                                                                                                                                                                                                                                                                                                                                                                                                                                                                                                                                                                                                                                                                                                                                                                                                                                                                                                                                                                                                                                                                                                                                                                                                                                                                                                                                                                                                                                                                                                                                                                                                                                                         | 6.44%         |            |                                       |        |  |
| 35-39                         | 1,613                                                                                                                                                                                                                                                                                                                                                                                                                                                                                                                                                                                                                                                                                                                                                                                                                                                                                                                                                                                                                                                                                                                                                                                                                                                                                                                                                                                                                                                                                                                                                                                                                                                                                                                                                                                                                                                                                                                                                                                                                                                                                                                         | 5.74%         |            |                                       | 0.03%  |  |
| 40-44                         | 1,492                                                                                                                                                                                                                                                                                                                                                                                                                                                                                                                                                                                                                                                                                                                                                                                                                                                                                                                                                                                                                                                                                                                                                                                                                                                                                                                                                                                                                                                                                                                                                                                                                                                                                                                                                                                                                                                                                                                                                                                                                                                                                                                         | 5.31%         | 5          | 1.66%                                 | 1.56%  |  |
| 45-49                         | 1,263                                                                                                                                                                                                                                                                                                                                                                                                                                                                                                                                                                                                                                                                                                                                                                                                                                                                                                                                                                                                                                                                                                                                                                                                                                                                                                                                                                                                                                                                                                                                                                                                                                                                                                                                                                                                                                                                                                                                                                                                                                                                                                                         | 4.49%         |            | 2                                     | 2.79%  |  |
| 50-54                         | 1,184                                                                                                                                                                                                                                                                                                                                                                                                                                                                                                                                                                                                                                                                                                                                                                                                                                                                                                                                                                                                                                                                                                                                                                                                                                                                                                                                                                                                                                                                                                                                                                                                                                                                                                                                                                                                                                                                                                                                                                                                                                                                                                                         | 4.21%         |            |                                       |        |  |
| 55-59                         | 1,470                                                                                                                                                                                                                                                                                                                                                                                                                                                                                                                                                                                                                                                                                                                                                                                                                                                                                                                                                                                                                                                                                                                                                                                                                                                                                                                                                                                                                                                                                                                                                                                                                                                                                                                                                                                                                                                                                                                                                                                                                                                                                                                         | 5.23%         |            |                                       | L3.68% |  |
| 60-64                         | 1,129                                                                                                                                                                                                                                                                                                                                                                                                                                                                                                                                                                                                                                                                                                                                                                                                                                                                                                                                                                                                                                                                                                                                                                                                                                                                                                                                                                                                                                                                                                                                                                                                                                                                                                                                                                                                                                                                                                                                                                                                                                                                                                                         | 4.02%         |            | White                                 |        |  |
| 65-69                         | 1,187                                                                                                                                                                                                                                                                                                                                                                                                                                                                                                                                                                                                                                                                                                                                                                                                                                                                                                                                                                                                                                                                                                                                                                                                                                                                                                                                                                                                                                                                                                                                                                                                                                                                                                                                                                                                                                                                                                                                                                                                                                                                                                                         | 4.22%         |            | Black                                 |        |  |
| 70-74                         | 791                                                                                                                                                                                                                                                                                                                                                                                                                                                                                                                                                                                                                                                                                                                                                                                                                                                                                                                                                                                                                                                                                                                                                                                                                                                                                                                                                                                                                                                                                                                                                                                                                                                                                                                                                                                                                                                                                                                                                                                                                                                                                                                           | 2.81%         |            | American Indian                       |        |  |
| 75-79                         | 828                                                                                                                                                                                                                                                                                                                                                                                                                                                                                                                                                                                                                                                                                                                                                                                                                                                                                                                                                                                                                                                                                                                                                                                                                                                                                                                                                                                                                                                                                                                                                                                                                                                                                                                                                                                                                                                                                                                                                                                                                                                                                                                           | 2.95%         |            | Asian                                 |        |  |
| 80-84                         | 625                                                                                                                                                                                                                                                                                                                                                                                                                                                                                                                                                                                                                                                                                                                                                                                                                                                                                                                                                                                                                                                                                                                                                                                                                                                                                                                                                                                                                                                                                                                                                                                                                                                                                                                                                                                                                                                                                                                                                                                                                                                                                                                           | 2.22%         | _          | Pacific Islander                      |        |  |
| 85+                           | 681                                                                                                                                                                                                                                                                                                                                                                                                                                                                                                                                                                                                                                                                                                                                                                                                                                                                                                                                                                                                                                                                                                                                                                                                                                                                                                                                                                                                                                                                                                                                                                                                                                                                                                                                                                                                                                                                                                                                                                                                                                                                                                                           | 2.42%         |            | Other Race<br>Reporting Two or More R | 2000   |  |
| 101                           | 10 100                                                                                                                                                                                                                                                                                                                                                                                                                                                                                                                                                                                                                                                                                                                                                                                                                                                                                                                                                                                                                                                                                                                                                                                                                                                                                                                                                                                                                                                                                                                                                                                                                                                                                                                                                                                                                                                                                                                                                                                                                                                                                                                        | 64.740/       |            | otal Hispanic Population              |        |  |
| 18+                           | 18,193                                                                                                                                                                                                                                                                                                                                                                                                                                                                                                                                                                                                                                                                                                                                                                                                                                                                                                                                                                                                                                                                                                                                                                                                                                                                                                                                                                                                                                                                                                                                                                                                                                                                                                                                                                                                                                                                                                                                                                                                                                                                                                                        | 64.74%        |            | otal inspanie i opalation             | ı      |  |
| 65+                           | 4,112                                                                                                                                                                                                                                                                                                                                                                                                                                                                                                                                                                                                                                                                                                                                                                                                                                                                                                                                                                                                                                                                                                                                                                                                                                                                                                                                                                                                                                                                                                                                                                                                                                                                                                                                                                                                                                                                                                                                                                                                                                                                                                                         | 14.63%        |            |                                       |        |  |
|                               | Po                                                                                                                                                                                                                                                                                                                                                                                                                                                                                                                                                                                                                                                                                                                                                                                                                                                                                                                                                                                                                                                                                                                                                                                                                                                                                                                                                                                                                                                                                                                                                                                                                                                                                                                                                                                                                                                                                                                                                                                                                                                                                                                            | pulation by A | \ge        |                                       |        |  |