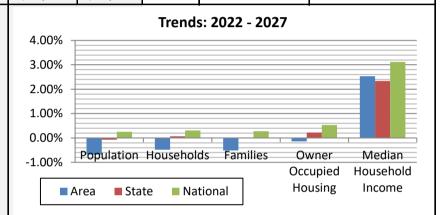

#### Population Summary Clinton, Mississippi

| ANIS BOY                      | THEOLOGICAL TO THE COLOGICAL THE COLOGICAL TO THE COLOGICAL TO THE COLOGICAL TO THE COLOGICAL THE COLOGICAL TO THE COLOGICAL TO THE COLOGICAL TO THE COLOGICAL |               |            |                                       |        |  |
|-------------------------------|-------------------------------------------------------------------------------------------------------------------------------------------------------------------------------------------------------------------------------------------------------------------------------------------------------------------------------------------------------------------------------------------------------------------------------------------------------------------------------------------------------------------------------------------------------------------------------------------------------------------------------------------------------------------------------------------------------------------------------------------------------------------------------------------------------------------------------------------------------------------------------------------------------------------------------------------------------------------------------------------------------------------------------------------------------------------------------------------------------------------------------------------------------------------------------------------------------------------------------------------------------------------------------------------------------------------------------------------------------------------------------------------------------------------------------------------------------------------------------------------------------------------------------------------------------------------------------------------------------------------------------------------------------------------------------------------------------------------------------------------------------------------------------------------------------------------------------------------------------------------------------------------------------------------------------------------------------------------------------------------------------------------------------------------------------------------------------------------------------------------------------|---------------|------------|---------------------------------------|--------|--|
| Population by Race            | Number                                                                                                                                                                                                                                                                                                                                                                                                                                                                                                                                                                                                                                                                                                                                                                                                                                                                                                                                                                                                                                                                                                                                                                                                                                                                                                                                                                                                                                                                                                                                                                                                                                                                                                                                                                                                                                                                                                                                                                                                                                                                                                                        | Percent       | Median Age | Total Popula                          | tion   |  |
| Reporting One Race            | 27,067                                                                                                                                                                                                                                                                                                                                                                                                                                                                                                                                                                                                                                                                                                                                                                                                                                                                                                                                                                                                                                                                                                                                                                                                                                                                                                                                                                                                                                                                                                                                                                                                                                                                                                                                                                                                                                                                                                                                                                                                                                                                                                                        | 96.32%        | 14.6       | 2010                                  | 25,216 |  |
| White                         | 14,516                                                                                                                                                                                                                                                                                                                                                                                                                                                                                                                                                                                                                                                                                                                                                                                                                                                                                                                                                                                                                                                                                                                                                                                                                                                                                                                                                                                                                                                                                                                                                                                                                                                                                                                                                                                                                                                                                                                                                                                                                                                                                                                        | 51.66%        |            | 2020                                  | 28,100 |  |
| Black                         | 10,754                                                                                                                                                                                                                                                                                                                                                                                                                                                                                                                                                                                                                                                                                                                                                                                                                                                                                                                                                                                                                                                                                                                                                                                                                                                                                                                                                                                                                                                                                                                                                                                                                                                                                                                                                                                                                                                                                                                                                                                                                                                                                                                        | 38.27%        |            | Percent Change                        | 0.11   |  |
| American Indian               | 55                                                                                                                                                                                                                                                                                                                                                                                                                                                                                                                                                                                                                                                                                                                                                                                                                                                                                                                                                                                                                                                                                                                                                                                                                                                                                                                                                                                                                                                                                                                                                                                                                                                                                                                                                                                                                                                                                                                                                                                                                                                                                                                            | 0.20%         |            | Population by                         | Sex    |  |
| Asian                         | 1,294                                                                                                                                                                                                                                                                                                                                                                                                                                                                                                                                                                                                                                                                                                                                                                                                                                                                                                                                                                                                                                                                                                                                                                                                                                                                                                                                                                                                                                                                                                                                                                                                                                                                                                                                                                                                                                                                                                                                                                                                                                                                                                                         | 4.60%         |            | 1 opulation by                        | Jex    |  |
| Pacific Islander              | 9                                                                                                                                                                                                                                                                                                                                                                                                                                                                                                                                                                                                                                                                                                                                                                                                                                                                                                                                                                                                                                                                                                                                                                                                                                                                                                                                                                                                                                                                                                                                                                                                                                                                                                                                                                                                                                                                                                                                                                                                                                                                                                                             | 0.03%         |            |                                       |        |  |
| Other Race                    | 439                                                                                                                                                                                                                                                                                                                                                                                                                                                                                                                                                                                                                                                                                                                                                                                                                                                                                                                                                                                                                                                                                                                                                                                                                                                                                                                                                                                                                                                                                                                                                                                                                                                                                                                                                                                                                                                                                                                                                                                                                                                                                                                           | 1.56%         |            |                                       |        |  |
| Reporting Two or More Races   | 1,033                                                                                                                                                                                                                                                                                                                                                                                                                                                                                                                                                                                                                                                                                                                                                                                                                                                                                                                                                                                                                                                                                                                                                                                                                                                                                                                                                                                                                                                                                                                                                                                                                                                                                                                                                                                                                                                                                                                                                                                                                                                                                                                         | 3.68%         |            | 39.                                   |        |  |
| Total Hispanic Population     | 785                                                                                                                                                                                                                                                                                                                                                                                                                                                                                                                                                                                                                                                                                                                                                                                                                                                                                                                                                                                                                                                                                                                                                                                                                                                                                                                                                                                                                                                                                                                                                                                                                                                                                                                                                                                                                                                                                                                                                                                                                                                                                                                           | 2.79%         |            | 48.6                                  |        |  |
| Population by Sex (2020 ACS E | Estimates)                                                                                                                                                                                                                                                                                                                                                                                                                                                                                                                                                                                                                                                                                                                                                                                                                                                                                                                                                                                                                                                                                                                                                                                                                                                                                                                                                                                                                                                                                                                                                                                                                                                                                                                                                                                                                                                                                                                                                                                                                                                                                                                    |               |            | %                                     |        |  |
| Male                          | 11,148                                                                                                                                                                                                                                                                                                                                                                                                                                                                                                                                                                                                                                                                                                                                                                                                                                                                                                                                                                                                                                                                                                                                                                                                                                                                                                                                                                                                                                                                                                                                                                                                                                                                                                                                                                                                                                                                                                                                                                                                                                                                                                                        | 39.7%         | 33.0       | = Mala = Fa                           |        |  |
| Female                        | 13,649                                                                                                                                                                                                                                                                                                                                                                                                                                                                                                                                                                                                                                                                                                                                                                                                                                                                                                                                                                                                                                                                                                                                                                                                                                                                                                                                                                                                                                                                                                                                                                                                                                                                                                                                                                                                                                                                                                                                                                                                                                                                                                                        | 48.6%         | 35.9       | ■ Male ■ Fe                           | emale  |  |
| Population by Age (2020 ACS I | Estimates)                                                                                                                                                                                                                                                                                                                                                                                                                                                                                                                                                                                                                                                                                                                                                                                                                                                                                                                                                                                                                                                                                                                                                                                                                                                                                                                                                                                                                                                                                                                                                                                                                                                                                                                                                                                                                                                                                                                                                                                                                                                                                                                    |               | _          |                                       |        |  |
| 0-4                           | 1,753                                                                                                                                                                                                                                                                                                                                                                                                                                                                                                                                                                                                                                                                                                                                                                                                                                                                                                                                                                                                                                                                                                                                                                                                                                                                                                                                                                                                                                                                                                                                                                                                                                                                                                                                                                                                                                                                                                                                                                                                                                                                                                                         | 6.24%         | Po         | pulation by Race                      |        |  |
| 5-9                           | 2,030                                                                                                                                                                                                                                                                                                                                                                                                                                                                                                                                                                                                                                                                                                                                                                                                                                                                                                                                                                                                                                                                                                                                                                                                                                                                                                                                                                                                                                                                                                                                                                                                                                                                                                                                                                                                                                                                                                                                                                                                                                                                                                                         | 7.22%         |            |                                       |        |  |
| 10-14                         | 2,044                                                                                                                                                                                                                                                                                                                                                                                                                                                                                                                                                                                                                                                                                                                                                                                                                                                                                                                                                                                                                                                                                                                                                                                                                                                                                                                                                                                                                                                                                                                                                                                                                                                                                                                                                                                                                                                                                                                                                                                                                                                                                                                         | 7.27%         |            |                                       |        |  |
| 15-19                         | 1,367                                                                                                                                                                                                                                                                                                                                                                                                                                                                                                                                                                                                                                                                                                                                                                                                                                                                                                                                                                                                                                                                                                                                                                                                                                                                                                                                                                                                                                                                                                                                                                                                                                                                                                                                                                                                                                                                                                                                                                                                                                                                                                                         | 4.86%         |            | 38.27%                                | 0.000/ |  |
| 20-24                         | 1,732                                                                                                                                                                                                                                                                                                                                                                                                                                                                                                                                                                                                                                                                                                                                                                                                                                                                                                                                                                                                                                                                                                                                                                                                                                                                                                                                                                                                                                                                                                                                                                                                                                                                                                                                                                                                                                                                                                                                                                                                                                                                                                                         | 6.16%         |            |                                       | _0.20% |  |
| 25-29                         | 1,798                                                                                                                                                                                                                                                                                                                                                                                                                                                                                                                                                                                                                                                                                                                                                                                                                                                                                                                                                                                                                                                                                                                                                                                                                                                                                                                                                                                                                                                                                                                                                                                                                                                                                                                                                                                                                                                                                                                                                                                                                                                                                                                         | 6.40%         |            |                                       | _4.60% |  |
| 30-34                         | 1,810                                                                                                                                                                                                                                                                                                                                                                                                                                                                                                                                                                                                                                                                                                                                                                                                                                                                                                                                                                                                                                                                                                                                                                                                                                                                                                                                                                                                                                                                                                                                                                                                                                                                                                                                                                                                                                                                                                                                                                                                                                                                                                                         | 6.44%         |            |                                       |        |  |
| 35-39                         | 1,613                                                                                                                                                                                                                                                                                                                                                                                                                                                                                                                                                                                                                                                                                                                                                                                                                                                                                                                                                                                                                                                                                                                                                                                                                                                                                                                                                                                                                                                                                                                                                                                                                                                                                                                                                                                                                                                                                                                                                                                                                                                                                                                         | 5.74%         |            |                                       | 0.03%  |  |
| 40-44                         | 1,492                                                                                                                                                                                                                                                                                                                                                                                                                                                                                                                                                                                                                                                                                                                                                                                                                                                                                                                                                                                                                                                                                                                                                                                                                                                                                                                                                                                                                                                                                                                                                                                                                                                                                                                                                                                                                                                                                                                                                                                                                                                                                                                         | 5.31%         | 5          | 1.66%                                 | 1.56%  |  |
| 45-49                         | 1,263                                                                                                                                                                                                                                                                                                                                                                                                                                                                                                                                                                                                                                                                                                                                                                                                                                                                                                                                                                                                                                                                                                                                                                                                                                                                                                                                                                                                                                                                                                                                                                                                                                                                                                                                                                                                                                                                                                                                                                                                                                                                                                                         | 4.49%         |            | 2                                     | 2.79%  |  |
| 50-54                         | 1,184                                                                                                                                                                                                                                                                                                                                                                                                                                                                                                                                                                                                                                                                                                                                                                                                                                                                                                                                                                                                                                                                                                                                                                                                                                                                                                                                                                                                                                                                                                                                                                                                                                                                                                                                                                                                                                                                                                                                                                                                                                                                                                                         | 4.21%         |            |                                       |        |  |
| 55-59                         | 1,470                                                                                                                                                                                                                                                                                                                                                                                                                                                                                                                                                                                                                                                                                                                                                                                                                                                                                                                                                                                                                                                                                                                                                                                                                                                                                                                                                                                                                                                                                                                                                                                                                                                                                                                                                                                                                                                                                                                                                                                                                                                                                                                         | 5.23%         |            |                                       | L3.68% |  |
| 60-64                         | 1,129                                                                                                                                                                                                                                                                                                                                                                                                                                                                                                                                                                                                                                                                                                                                                                                                                                                                                                                                                                                                                                                                                                                                                                                                                                                                                                                                                                                                                                                                                                                                                                                                                                                                                                                                                                                                                                                                                                                                                                                                                                                                                                                         | 4.02%         |            | White                                 |        |  |
| 65-69                         | 1,187                                                                                                                                                                                                                                                                                                                                                                                                                                                                                                                                                                                                                                                                                                                                                                                                                                                                                                                                                                                                                                                                                                                                                                                                                                                                                                                                                                                                                                                                                                                                                                                                                                                                                                                                                                                                                                                                                                                                                                                                                                                                                                                         | 4.22%         |            | Black                                 |        |  |
| 70-74                         | 791                                                                                                                                                                                                                                                                                                                                                                                                                                                                                                                                                                                                                                                                                                                                                                                                                                                                                                                                                                                                                                                                                                                                                                                                                                                                                                                                                                                                                                                                                                                                                                                                                                                                                                                                                                                                                                                                                                                                                                                                                                                                                                                           | 2.81%         |            | American Indian                       |        |  |
| 75-79                         | 828                                                                                                                                                                                                                                                                                                                                                                                                                                                                                                                                                                                                                                                                                                                                                                                                                                                                                                                                                                                                                                                                                                                                                                                                                                                                                                                                                                                                                                                                                                                                                                                                                                                                                                                                                                                                                                                                                                                                                                                                                                                                                                                           | 2.95%         |            | Asian                                 |        |  |
| 80-84                         | 625                                                                                                                                                                                                                                                                                                                                                                                                                                                                                                                                                                                                                                                                                                                                                                                                                                                                                                                                                                                                                                                                                                                                                                                                                                                                                                                                                                                                                                                                                                                                                                                                                                                                                                                                                                                                                                                                                                                                                                                                                                                                                                                           | 2.22%         | _          | Pacific Islander                      |        |  |
| 85+                           | 681                                                                                                                                                                                                                                                                                                                                                                                                                                                                                                                                                                                                                                                                                                                                                                                                                                                                                                                                                                                                                                                                                                                                                                                                                                                                                                                                                                                                                                                                                                                                                                                                                                                                                                                                                                                                                                                                                                                                                                                                                                                                                                                           | 2.42%         |            | Other Race<br>Reporting Two or More R | 2000   |  |
| 101                           | 10 100                                                                                                                                                                                                                                                                                                                                                                                                                                                                                                                                                                                                                                                                                                                                                                                                                                                                                                                                                                                                                                                                                                                                                                                                                                                                                                                                                                                                                                                                                                                                                                                                                                                                                                                                                                                                                                                                                                                                                                                                                                                                                                                        | 64.740/       |            | otal Hispanic Population              |        |  |
| 18+                           | 18,193                                                                                                                                                                                                                                                                                                                                                                                                                                                                                                                                                                                                                                                                                                                                                                                                                                                                                                                                                                                                                                                                                                                                                                                                                                                                                                                                                                                                                                                                                                                                                                                                                                                                                                                                                                                                                                                                                                                                                                                                                                                                                                                        | 64.74%        |            | otal inspanie i opalation             | ı      |  |
| 65+                           | 4,112                                                                                                                                                                                                                                                                                                                                                                                                                                                                                                                                                                                                                                                                                                                                                                                                                                                                                                                                                                                                                                                                                                                                                                                                                                                                                                                                                                                                                                                                                                                                                                                                                                                                                                                                                                                                                                                                                                                                                                                                                                                                                                                         | 14.63%        |            |                                       |        |  |
|                               | Po                                                                                                                                                                                                                                                                                                                                                                                                                                                                                                                                                                                                                                                                                                                                                                                                                                                                                                                                                                                                                                                                                                                                                                                                                                                                                                                                                                                                                                                                                                                                                                                                                                                                                                                                                                                                                                                                                                                                                                                                                                                                                                                            | pulation by A | \ge        |                                       |        |  |