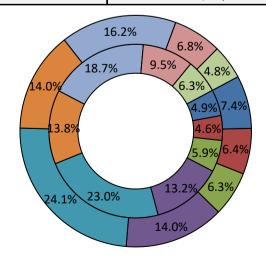

#### Population Summary Clinton, Mississippi

| ANIS BOY                      | THEOLOGICAL TO THE COLOGICAL THE COLOGICAL TO THE COLOGICAL TO THE COLOGICAL TO THE COLOGICAL THE COLOGICAL TO THE COLOGICAL TO THE COLOGICAL TO THE COLOGICAL |               |            |                                       |        |  |
|-------------------------------|-------------------------------------------------------------------------------------------------------------------------------------------------------------------------------------------------------------------------------------------------------------------------------------------------------------------------------------------------------------------------------------------------------------------------------------------------------------------------------------------------------------------------------------------------------------------------------------------------------------------------------------------------------------------------------------------------------------------------------------------------------------------------------------------------------------------------------------------------------------------------------------------------------------------------------------------------------------------------------------------------------------------------------------------------------------------------------------------------------------------------------------------------------------------------------------------------------------------------------------------------------------------------------------------------------------------------------------------------------------------------------------------------------------------------------------------------------------------------------------------------------------------------------------------------------------------------------------------------------------------------------------------------------------------------------------------------------------------------------------------------------------------------------------------------------------------------------------------------------------------------------------------------------------------------------------------------------------------------------------------------------------------------------------------------------------------------------------------------------------------------------|---------------|------------|---------------------------------------|--------|--|
| Population by Race            | Number                                                                                                                                                                                                                                                                                                                                                                                                                                                                                                                                                                                                                                                                                                                                                                                                                                                                                                                                                                                                                                                                                                                                                                                                                                                                                                                                                                                                                                                                                                                                                                                                                                                                                                                                                                                                                                                                                                                                                                                                                                                                                                                        | Percent       | Median Age | Total Popula                          | tion   |  |
| Reporting One Race            | 27,067                                                                                                                                                                                                                                                                                                                                                                                                                                                                                                                                                                                                                                                                                                                                                                                                                                                                                                                                                                                                                                                                                                                                                                                                                                                                                                                                                                                                                                                                                                                                                                                                                                                                                                                                                                                                                                                                                                                                                                                                                                                                                                                        | 96.32%        | 14.6       | 2010                                  | 25,216 |  |
| White                         | 14,516                                                                                                                                                                                                                                                                                                                                                                                                                                                                                                                                                                                                                                                                                                                                                                                                                                                                                                                                                                                                                                                                                                                                                                                                                                                                                                                                                                                                                                                                                                                                                                                                                                                                                                                                                                                                                                                                                                                                                                                                                                                                                                                        | 51.66%        |            | 2020                                  | 28,100 |  |
| Black                         | 10,754                                                                                                                                                                                                                                                                                                                                                                                                                                                                                                                                                                                                                                                                                                                                                                                                                                                                                                                                                                                                                                                                                                                                                                                                                                                                                                                                                                                                                                                                                                                                                                                                                                                                                                                                                                                                                                                                                                                                                                                                                                                                                                                        | 38.27%        |            | Percent Change                        | 0.11   |  |
| American Indian               | 55                                                                                                                                                                                                                                                                                                                                                                                                                                                                                                                                                                                                                                                                                                                                                                                                                                                                                                                                                                                                                                                                                                                                                                                                                                                                                                                                                                                                                                                                                                                                                                                                                                                                                                                                                                                                                                                                                                                                                                                                                                                                                                                            | 0.20%         |            | Population by                         | Sex    |  |
| Asian                         | 1,294                                                                                                                                                                                                                                                                                                                                                                                                                                                                                                                                                                                                                                                                                                                                                                                                                                                                                                                                                                                                                                                                                                                                                                                                                                                                                                                                                                                                                                                                                                                                                                                                                                                                                                                                                                                                                                                                                                                                                                                                                                                                                                                         | 4.60%         |            | 1 opulation by                        | Jex    |  |
| Pacific Islander              | 9                                                                                                                                                                                                                                                                                                                                                                                                                                                                                                                                                                                                                                                                                                                                                                                                                                                                                                                                                                                                                                                                                                                                                                                                                                                                                                                                                                                                                                                                                                                                                                                                                                                                                                                                                                                                                                                                                                                                                                                                                                                                                                                             | 0.03%         |            |                                       |        |  |
| Other Race                    | 439                                                                                                                                                                                                                                                                                                                                                                                                                                                                                                                                                                                                                                                                                                                                                                                                                                                                                                                                                                                                                                                                                                                                                                                                                                                                                                                                                                                                                                                                                                                                                                                                                                                                                                                                                                                                                                                                                                                                                                                                                                                                                                                           | 1.56%         |            |                                       |        |  |
| Reporting Two or More Races   | 1,033                                                                                                                                                                                                                                                                                                                                                                                                                                                                                                                                                                                                                                                                                                                                                                                                                                                                                                                                                                                                                                                                                                                                                                                                                                                                                                                                                                                                                                                                                                                                                                                                                                                                                                                                                                                                                                                                                                                                                                                                                                                                                                                         | 3.68%         |            | 39.                                   |        |  |
| Total Hispanic Population     | 785                                                                                                                                                                                                                                                                                                                                                                                                                                                                                                                                                                                                                                                                                                                                                                                                                                                                                                                                                                                                                                                                                                                                                                                                                                                                                                                                                                                                                                                                                                                                                                                                                                                                                                                                                                                                                                                                                                                                                                                                                                                                                                                           | 2.79%         |            | 48.6                                  |        |  |
| Population by Sex (2020 ACS E | Estimates)                                                                                                                                                                                                                                                                                                                                                                                                                                                                                                                                                                                                                                                                                                                                                                                                                                                                                                                                                                                                                                                                                                                                                                                                                                                                                                                                                                                                                                                                                                                                                                                                                                                                                                                                                                                                                                                                                                                                                                                                                                                                                                                    |               |            | %                                     |        |  |
| Male                          | 11,148                                                                                                                                                                                                                                                                                                                                                                                                                                                                                                                                                                                                                                                                                                                                                                                                                                                                                                                                                                                                                                                                                                                                                                                                                                                                                                                                                                                                                                                                                                                                                                                                                                                                                                                                                                                                                                                                                                                                                                                                                                                                                                                        | 39.7%         | 33.0       | = Mala = Fa                           |        |  |
| Female                        | 13,649                                                                                                                                                                                                                                                                                                                                                                                                                                                                                                                                                                                                                                                                                                                                                                                                                                                                                                                                                                                                                                                                                                                                                                                                                                                                                                                                                                                                                                                                                                                                                                                                                                                                                                                                                                                                                                                                                                                                                                                                                                                                                                                        | 48.6%         | 35.9       | ■ Male ■ Fe                           | emale  |  |
| Population by Age (2020 ACS I | Estimates)                                                                                                                                                                                                                                                                                                                                                                                                                                                                                                                                                                                                                                                                                                                                                                                                                                                                                                                                                                                                                                                                                                                                                                                                                                                                                                                                                                                                                                                                                                                                                                                                                                                                                                                                                                                                                                                                                                                                                                                                                                                                                                                    |               | _          |                                       |        |  |
| 0-4                           | 1,753                                                                                                                                                                                                                                                                                                                                                                                                                                                                                                                                                                                                                                                                                                                                                                                                                                                                                                                                                                                                                                                                                                                                                                                                                                                                                                                                                                                                                                                                                                                                                                                                                                                                                                                                                                                                                                                                                                                                                                                                                                                                                                                         | 6.24%         | Po         | pulation by Race                      |        |  |
| 5-9                           | 2,030                                                                                                                                                                                                                                                                                                                                                                                                                                                                                                                                                                                                                                                                                                                                                                                                                                                                                                                                                                                                                                                                                                                                                                                                                                                                                                                                                                                                                                                                                                                                                                                                                                                                                                                                                                                                                                                                                                                                                                                                                                                                                                                         | 7.22%         |            |                                       |        |  |
| 10-14                         | 2,044                                                                                                                                                                                                                                                                                                                                                                                                                                                                                                                                                                                                                                                                                                                                                                                                                                                                                                                                                                                                                                                                                                                                                                                                                                                                                                                                                                                                                                                                                                                                                                                                                                                                                                                                                                                                                                                                                                                                                                                                                                                                                                                         | 7.27%         |            |                                       |        |  |
| 15-19                         | 1,367                                                                                                                                                                                                                                                                                                                                                                                                                                                                                                                                                                                                                                                                                                                                                                                                                                                                                                                                                                                                                                                                                                                                                                                                                                                                                                                                                                                                                                                                                                                                                                                                                                                                                                                                                                                                                                                                                                                                                                                                                                                                                                                         | 4.86%         |            | 38.27%                                | 0.000/ |  |
| 20-24                         | 1,732                                                                                                                                                                                                                                                                                                                                                                                                                                                                                                                                                                                                                                                                                                                                                                                                                                                                                                                                                                                                                                                                                                                                                                                                                                                                                                                                                                                                                                                                                                                                                                                                                                                                                                                                                                                                                                                                                                                                                                                                                                                                                                                         | 6.16%         |            |                                       | _0.20% |  |
| 25-29                         | 1,798                                                                                                                                                                                                                                                                                                                                                                                                                                                                                                                                                                                                                                                                                                                                                                                                                                                                                                                                                                                                                                                                                                                                                                                                                                                                                                                                                                                                                                                                                                                                                                                                                                                                                                                                                                                                                                                                                                                                                                                                                                                                                                                         | 6.40%         |            |                                       | _4.60% |  |
| 30-34                         | 1,810                                                                                                                                                                                                                                                                                                                                                                                                                                                                                                                                                                                                                                                                                                                                                                                                                                                                                                                                                                                                                                                                                                                                                                                                                                                                                                                                                                                                                                                                                                                                                                                                                                                                                                                                                                                                                                                                                                                                                                                                                                                                                                                         | 6.44%         |            |                                       |        |  |
| 35-39                         | 1,613                                                                                                                                                                                                                                                                                                                                                                                                                                                                                                                                                                                                                                                                                                                                                                                                                                                                                                                                                                                                                                                                                                                                                                                                                                                                                                                                                                                                                                                                                                                                                                                                                                                                                                                                                                                                                                                                                                                                                                                                                                                                                                                         | 5.74%         |            |                                       | 0.03%  |  |
| 40-44                         | 1,492                                                                                                                                                                                                                                                                                                                                                                                                                                                                                                                                                                                                                                                                                                                                                                                                                                                                                                                                                                                                                                                                                                                                                                                                                                                                                                                                                                                                                                                                                                                                                                                                                                                                                                                                                                                                                                                                                                                                                                                                                                                                                                                         | 5.31%         | 5          | 1.66%                                 | 1.56%  |  |
| 45-49                         | 1,263                                                                                                                                                                                                                                                                                                                                                                                                                                                                                                                                                                                                                                                                                                                                                                                                                                                                                                                                                                                                                                                                                                                                                                                                                                                                                                                                                                                                                                                                                                                                                                                                                                                                                                                                                                                                                                                                                                                                                                                                                                                                                                                         | 4.49%         |            | 2                                     | 2.79%  |  |
| 50-54                         | 1,184                                                                                                                                                                                                                                                                                                                                                                                                                                                                                                                                                                                                                                                                                                                                                                                                                                                                                                                                                                                                                                                                                                                                                                                                                                                                                                                                                                                                                                                                                                                                                                                                                                                                                                                                                                                                                                                                                                                                                                                                                                                                                                                         | 4.21%         |            |                                       |        |  |
| 55-59                         | 1,470                                                                                                                                                                                                                                                                                                                                                                                                                                                                                                                                                                                                                                                                                                                                                                                                                                                                                                                                                                                                                                                                                                                                                                                                                                                                                                                                                                                                                                                                                                                                                                                                                                                                                                                                                                                                                                                                                                                                                                                                                                                                                                                         | 5.23%         |            |                                       | L3.68% |  |
| 60-64                         | 1,129                                                                                                                                                                                                                                                                                                                                                                                                                                                                                                                                                                                                                                                                                                                                                                                                                                                                                                                                                                                                                                                                                                                                                                                                                                                                                                                                                                                                                                                                                                                                                                                                                                                                                                                                                                                                                                                                                                                                                                                                                                                                                                                         | 4.02%         |            | White                                 |        |  |
| 65-69                         | 1,187                                                                                                                                                                                                                                                                                                                                                                                                                                                                                                                                                                                                                                                                                                                                                                                                                                                                                                                                                                                                                                                                                                                                                                                                                                                                                                                                                                                                                                                                                                                                                                                                                                                                                                                                                                                                                                                                                                                                                                                                                                                                                                                         | 4.22%         |            | Black                                 |        |  |
| 70-74                         | 791                                                                                                                                                                                                                                                                                                                                                                                                                                                                                                                                                                                                                                                                                                                                                                                                                                                                                                                                                                                                                                                                                                                                                                                                                                                                                                                                                                                                                                                                                                                                                                                                                                                                                                                                                                                                                                                                                                                                                                                                                                                                                                                           | 2.81%         |            | American Indian                       |        |  |
| 75-79                         | 828                                                                                                                                                                                                                                                                                                                                                                                                                                                                                                                                                                                                                                                                                                                                                                                                                                                                                                                                                                                                                                                                                                                                                                                                                                                                                                                                                                                                                                                                                                                                                                                                                                                                                                                                                                                                                                                                                                                                                                                                                                                                                                                           | 2.95%         |            | Asian                                 |        |  |
| 80-84                         | 625                                                                                                                                                                                                                                                                                                                                                                                                                                                                                                                                                                                                                                                                                                                                                                                                                                                                                                                                                                                                                                                                                                                                                                                                                                                                                                                                                                                                                                                                                                                                                                                                                                                                                                                                                                                                                                                                                                                                                                                                                                                                                                                           | 2.22%         | _          | Pacific Islander                      |        |  |
| 85+                           | 681                                                                                                                                                                                                                                                                                                                                                                                                                                                                                                                                                                                                                                                                                                                                                                                                                                                                                                                                                                                                                                                                                                                                                                                                                                                                                                                                                                                                                                                                                                                                                                                                                                                                                                                                                                                                                                                                                                                                                                                                                                                                                                                           | 2.42%         |            | Other Race<br>Reporting Two or More R | 2000   |  |
| 101                           | 10 100                                                                                                                                                                                                                                                                                                                                                                                                                                                                                                                                                                                                                                                                                                                                                                                                                                                                                                                                                                                                                                                                                                                                                                                                                                                                                                                                                                                                                                                                                                                                                                                                                                                                                                                                                                                                                                                                                                                                                                                                                                                                                                                        | 64.740/       |            | otal Hispanic Population              |        |  |
| 18+                           | 18,193                                                                                                                                                                                                                                                                                                                                                                                                                                                                                                                                                                                                                                                                                                                                                                                                                                                                                                                                                                                                                                                                                                                                                                                                                                                                                                                                                                                                                                                                                                                                                                                                                                                                                                                                                                                                                                                                                                                                                                                                                                                                                                                        | 64.74%        |            | otal inspanie i opalation             | ı      |  |
| 65+                           | 4,112                                                                                                                                                                                                                                                                                                                                                                                                                                                                                                                                                                                                                                                                                                                                                                                                                                                                                                                                                                                                                                                                                                                                                                                                                                                                                                                                                                                                                                                                                                                                                                                                                                                                                                                                                                                                                                                                                                                                                                                                                                                                                                                         | 14.63%        |            |                                       |        |  |
|                               | Po                                                                                                                                                                                                                                                                                                                                                                                                                                                                                                                                                                                                                                                                                                                                                                                                                                                                                                                                                                                                                                                                                                                                                                                                                                                                                                                                                                                                                                                                                                                                                                                                                                                                                                                                                                                                                                                                                                                                                                                                                                                                                                                            | pulation by A | \ge        |                                       |        |  |