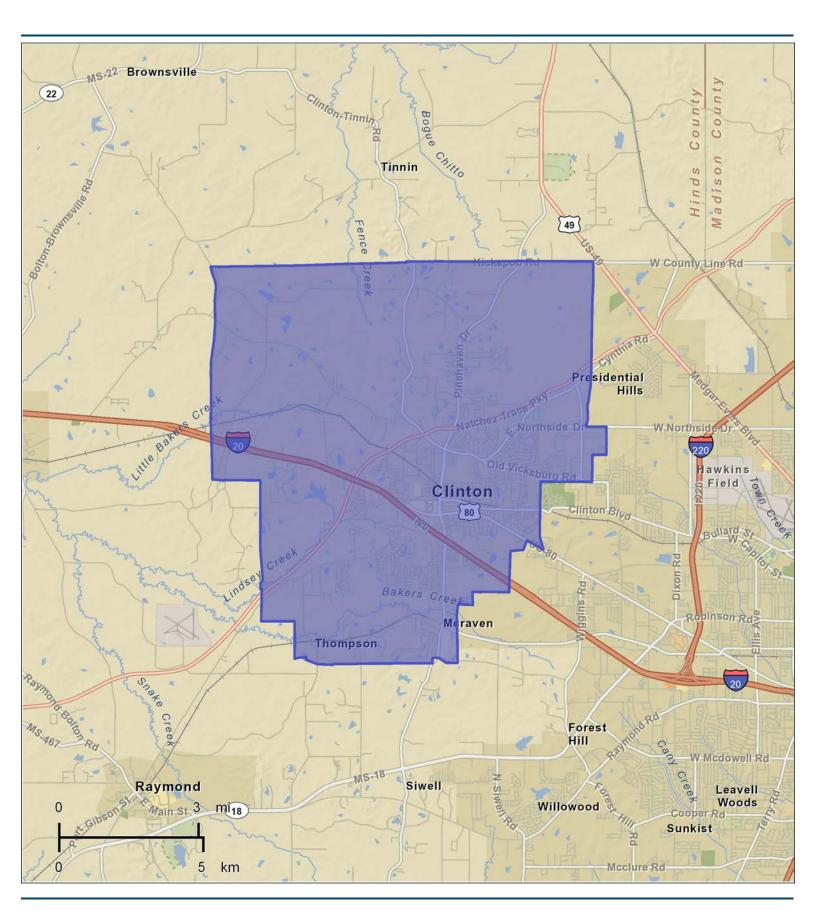

#### Population Summary Clinton, Mississippi

| ANIS BOY                      | THEOLOGICAL TO THE COLOGICAL THE COLOGICAL TO THE COLOGICAL TO THE COLOGICAL TO THE COLOGICAL THE COLOGICAL TO THE COLOGICAL TO THE COLOGICAL TO THE COLOGICAL |               |            |                                       |        |  |
|-------------------------------|-------------------------------------------------------------------------------------------------------------------------------------------------------------------------------------------------------------------------------------------------------------------------------------------------------------------------------------------------------------------------------------------------------------------------------------------------------------------------------------------------------------------------------------------------------------------------------------------------------------------------------------------------------------------------------------------------------------------------------------------------------------------------------------------------------------------------------------------------------------------------------------------------------------------------------------------------------------------------------------------------------------------------------------------------------------------------------------------------------------------------------------------------------------------------------------------------------------------------------------------------------------------------------------------------------------------------------------------------------------------------------------------------------------------------------------------------------------------------------------------------------------------------------------------------------------------------------------------------------------------------------------------------------------------------------------------------------------------------------------------------------------------------------------------------------------------------------------------------------------------------------------------------------------------------------------------------------------------------------------------------------------------------------------------------------------------------------------------------------------------------------|---------------|------------|---------------------------------------|--------|--|
| Population by Race            | Number                                                                                                                                                                                                                                                                                                                                                                                                                                                                                                                                                                                                                                                                                                                                                                                                                                                                                                                                                                                                                                                                                                                                                                                                                                                                                                                                                                                                                                                                                                                                                                                                                                                                                                                                                                                                                                                                                                                                                                                                                                                                                                                        | Percent       | Median Age | Total Popula                          | tion   |  |
| Reporting One Race            | 27,067                                                                                                                                                                                                                                                                                                                                                                                                                                                                                                                                                                                                                                                                                                                                                                                                                                                                                                                                                                                                                                                                                                                                                                                                                                                                                                                                                                                                                                                                                                                                                                                                                                                                                                                                                                                                                                                                                                                                                                                                                                                                                                                        | 96.32%        | 14.6       | 2010                                  | 25,216 |  |
| White                         | 14,516                                                                                                                                                                                                                                                                                                                                                                                                                                                                                                                                                                                                                                                                                                                                                                                                                                                                                                                                                                                                                                                                                                                                                                                                                                                                                                                                                                                                                                                                                                                                                                                                                                                                                                                                                                                                                                                                                                                                                                                                                                                                                                                        | 51.66%        |            | 2020                                  | 28,100 |  |
| Black                         | 10,754                                                                                                                                                                                                                                                                                                                                                                                                                                                                                                                                                                                                                                                                                                                                                                                                                                                                                                                                                                                                                                                                                                                                                                                                                                                                                                                                                                                                                                                                                                                                                                                                                                                                                                                                                                                                                                                                                                                                                                                                                                                                                                                        | 38.27%        |            | Percent Change                        | 0.11   |  |
| American Indian               | 55                                                                                                                                                                                                                                                                                                                                                                                                                                                                                                                                                                                                                                                                                                                                                                                                                                                                                                                                                                                                                                                                                                                                                                                                                                                                                                                                                                                                                                                                                                                                                                                                                                                                                                                                                                                                                                                                                                                                                                                                                                                                                                                            | 0.20%         |            | Population by                         | Sex    |  |
| Asian                         | 1,294                                                                                                                                                                                                                                                                                                                                                                                                                                                                                                                                                                                                                                                                                                                                                                                                                                                                                                                                                                                                                                                                                                                                                                                                                                                                                                                                                                                                                                                                                                                                                                                                                                                                                                                                                                                                                                                                                                                                                                                                                                                                                                                         | 4.60%         |            | 1 opulation by                        | Jex    |  |
| Pacific Islander              | 9                                                                                                                                                                                                                                                                                                                                                                                                                                                                                                                                                                                                                                                                                                                                                                                                                                                                                                                                                                                                                                                                                                                                                                                                                                                                                                                                                                                                                                                                                                                                                                                                                                                                                                                                                                                                                                                                                                                                                                                                                                                                                                                             | 0.03%         |            |                                       |        |  |
| Other Race                    | 439                                                                                                                                                                                                                                                                                                                                                                                                                                                                                                                                                                                                                                                                                                                                                                                                                                                                                                                                                                                                                                                                                                                                                                                                                                                                                                                                                                                                                                                                                                                                                                                                                                                                                                                                                                                                                                                                                                                                                                                                                                                                                                                           | 1.56%         |            |                                       |        |  |
| Reporting Two or More Races   | 1,033                                                                                                                                                                                                                                                                                                                                                                                                                                                                                                                                                                                                                                                                                                                                                                                                                                                                                                                                                                                                                                                                                                                                                                                                                                                                                                                                                                                                                                                                                                                                                                                                                                                                                                                                                                                                                                                                                                                                                                                                                                                                                                                         | 3.68%         |            | 39.                                   |        |  |
| Total Hispanic Population     | 785                                                                                                                                                                                                                                                                                                                                                                                                                                                                                                                                                                                                                                                                                                                                                                                                                                                                                                                                                                                                                                                                                                                                                                                                                                                                                                                                                                                                                                                                                                                                                                                                                                                                                                                                                                                                                                                                                                                                                                                                                                                                                                                           | 2.79%         |            | 48.6                                  |        |  |
| Population by Sex (2020 ACS E | Estimates)                                                                                                                                                                                                                                                                                                                                                                                                                                                                                                                                                                                                                                                                                                                                                                                                                                                                                                                                                                                                                                                                                                                                                                                                                                                                                                                                                                                                                                                                                                                                                                                                                                                                                                                                                                                                                                                                                                                                                                                                                                                                                                                    |               |            | %                                     |        |  |
| Male                          | 11,148                                                                                                                                                                                                                                                                                                                                                                                                                                                                                                                                                                                                                                                                                                                                                                                                                                                                                                                                                                                                                                                                                                                                                                                                                                                                                                                                                                                                                                                                                                                                                                                                                                                                                                                                                                                                                                                                                                                                                                                                                                                                                                                        | 39.7%         | 33.0       | = Mala = Fa                           |        |  |
| Female                        | 13,649                                                                                                                                                                                                                                                                                                                                                                                                                                                                                                                                                                                                                                                                                                                                                                                                                                                                                                                                                                                                                                                                                                                                                                                                                                                                                                                                                                                                                                                                                                                                                                                                                                                                                                                                                                                                                                                                                                                                                                                                                                                                                                                        | 48.6%         | 35.9       | ■ Male ■ Fe                           | emale  |  |
| Population by Age (2020 ACS I | Estimates)                                                                                                                                                                                                                                                                                                                                                                                                                                                                                                                                                                                                                                                                                                                                                                                                                                                                                                                                                                                                                                                                                                                                                                                                                                                                                                                                                                                                                                                                                                                                                                                                                                                                                                                                                                                                                                                                                                                                                                                                                                                                                                                    |               | _          |                                       |        |  |
| 0-4                           | 1,753                                                                                                                                                                                                                                                                                                                                                                                                                                                                                                                                                                                                                                                                                                                                                                                                                                                                                                                                                                                                                                                                                                                                                                                                                                                                                                                                                                                                                                                                                                                                                                                                                                                                                                                                                                                                                                                                                                                                                                                                                                                                                                                         | 6.24%         | Po         | pulation by Race                      |        |  |
| 5-9                           | 2,030                                                                                                                                                                                                                                                                                                                                                                                                                                                                                                                                                                                                                                                                                                                                                                                                                                                                                                                                                                                                                                                                                                                                                                                                                                                                                                                                                                                                                                                                                                                                                                                                                                                                                                                                                                                                                                                                                                                                                                                                                                                                                                                         | 7.22%         |            |                                       |        |  |
| 10-14                         | 2,044                                                                                                                                                                                                                                                                                                                                                                                                                                                                                                                                                                                                                                                                                                                                                                                                                                                                                                                                                                                                                                                                                                                                                                                                                                                                                                                                                                                                                                                                                                                                                                                                                                                                                                                                                                                                                                                                                                                                                                                                                                                                                                                         | 7.27%         |            |                                       |        |  |
| 15-19                         | 1,367                                                                                                                                                                                                                                                                                                                                                                                                                                                                                                                                                                                                                                                                                                                                                                                                                                                                                                                                                                                                                                                                                                                                                                                                                                                                                                                                                                                                                                                                                                                                                                                                                                                                                                                                                                                                                                                                                                                                                                                                                                                                                                                         | 4.86%         |            | 38.27%                                | 0.000/ |  |
| 20-24                         | 1,732                                                                                                                                                                                                                                                                                                                                                                                                                                                                                                                                                                                                                                                                                                                                                                                                                                                                                                                                                                                                                                                                                                                                                                                                                                                                                                                                                                                                                                                                                                                                                                                                                                                                                                                                                                                                                                                                                                                                                                                                                                                                                                                         | 6.16%         |            |                                       | _0.20% |  |
| 25-29                         | 1,798                                                                                                                                                                                                                                                                                                                                                                                                                                                                                                                                                                                                                                                                                                                                                                                                                                                                                                                                                                                                                                                                                                                                                                                                                                                                                                                                                                                                                                                                                                                                                                                                                                                                                                                                                                                                                                                                                                                                                                                                                                                                                                                         | 6.40%         |            |                                       | _4.60% |  |
| 30-34                         | 1,810                                                                                                                                                                                                                                                                                                                                                                                                                                                                                                                                                                                                                                                                                                                                                                                                                                                                                                                                                                                                                                                                                                                                                                                                                                                                                                                                                                                                                                                                                                                                                                                                                                                                                                                                                                                                                                                                                                                                                                                                                                                                                                                         | 6.44%         |            |                                       |        |  |
| 35-39                         | 1,613                                                                                                                                                                                                                                                                                                                                                                                                                                                                                                                                                                                                                                                                                                                                                                                                                                                                                                                                                                                                                                                                                                                                                                                                                                                                                                                                                                                                                                                                                                                                                                                                                                                                                                                                                                                                                                                                                                                                                                                                                                                                                                                         | 5.74%         |            |                                       | 0.03%  |  |
| 40-44                         | 1,492                                                                                                                                                                                                                                                                                                                                                                                                                                                                                                                                                                                                                                                                                                                                                                                                                                                                                                                                                                                                                                                                                                                                                                                                                                                                                                                                                                                                                                                                                                                                                                                                                                                                                                                                                                                                                                                                                                                                                                                                                                                                                                                         | 5.31%         | 5          | 1.66%                                 | 1.56%  |  |
| 45-49                         | 1,263                                                                                                                                                                                                                                                                                                                                                                                                                                                                                                                                                                                                                                                                                                                                                                                                                                                                                                                                                                                                                                                                                                                                                                                                                                                                                                                                                                                                                                                                                                                                                                                                                                                                                                                                                                                                                                                                                                                                                                                                                                                                                                                         | 4.49%         |            | 2                                     | 2.79%  |  |
| 50-54                         | 1,184                                                                                                                                                                                                                                                                                                                                                                                                                                                                                                                                                                                                                                                                                                                                                                                                                                                                                                                                                                                                                                                                                                                                                                                                                                                                                                                                                                                                                                                                                                                                                                                                                                                                                                                                                                                                                                                                                                                                                                                                                                                                                                                         | 4.21%         |            |                                       |        |  |
| 55-59                         | 1,470                                                                                                                                                                                                                                                                                                                                                                                                                                                                                                                                                                                                                                                                                                                                                                                                                                                                                                                                                                                                                                                                                                                                                                                                                                                                                                                                                                                                                                                                                                                                                                                                                                                                                                                                                                                                                                                                                                                                                                                                                                                                                                                         | 5.23%         |            |                                       | L3.68% |  |
| 60-64                         | 1,129                                                                                                                                                                                                                                                                                                                                                                                                                                                                                                                                                                                                                                                                                                                                                                                                                                                                                                                                                                                                                                                                                                                                                                                                                                                                                                                                                                                                                                                                                                                                                                                                                                                                                                                                                                                                                                                                                                                                                                                                                                                                                                                         | 4.02%         |            | White                                 |        |  |
| 65-69                         | 1,187                                                                                                                                                                                                                                                                                                                                                                                                                                                                                                                                                                                                                                                                                                                                                                                                                                                                                                                                                                                                                                                                                                                                                                                                                                                                                                                                                                                                                                                                                                                                                                                                                                                                                                                                                                                                                                                                                                                                                                                                                                                                                                                         | 4.22%         |            | Black                                 |        |  |
| 70-74                         | 791                                                                                                                                                                                                                                                                                                                                                                                                                                                                                                                                                                                                                                                                                                                                                                                                                                                                                                                                                                                                                                                                                                                                                                                                                                                                                                                                                                                                                                                                                                                                                                                                                                                                                                                                                                                                                                                                                                                                                                                                                                                                                                                           | 2.81%         |            | American Indian                       |        |  |
| 75-79                         | 828                                                                                                                                                                                                                                                                                                                                                                                                                                                                                                                                                                                                                                                                                                                                                                                                                                                                                                                                                                                                                                                                                                                                                                                                                                                                                                                                                                                                                                                                                                                                                                                                                                                                                                                                                                                                                                                                                                                                                                                                                                                                                                                           | 2.95%         |            | Asian                                 |        |  |
| 80-84                         | 625                                                                                                                                                                                                                                                                                                                                                                                                                                                                                                                                                                                                                                                                                                                                                                                                                                                                                                                                                                                                                                                                                                                                                                                                                                                                                                                                                                                                                                                                                                                                                                                                                                                                                                                                                                                                                                                                                                                                                                                                                                                                                                                           | 2.22%         | _          | Pacific Islander                      |        |  |
| 85+                           | 681                                                                                                                                                                                                                                                                                                                                                                                                                                                                                                                                                                                                                                                                                                                                                                                                                                                                                                                                                                                                                                                                                                                                                                                                                                                                                                                                                                                                                                                                                                                                                                                                                                                                                                                                                                                                                                                                                                                                                                                                                                                                                                                           | 2.42%         |            | Other Race<br>Reporting Two or More R | 2000   |  |
| 101                           | 10 100                                                                                                                                                                                                                                                                                                                                                                                                                                                                                                                                                                                                                                                                                                                                                                                                                                                                                                                                                                                                                                                                                                                                                                                                                                                                                                                                                                                                                                                                                                                                                                                                                                                                                                                                                                                                                                                                                                                                                                                                                                                                                                                        | 64.740/       |            | otal Hispanic Population              |        |  |
| 18+                           | 18,193                                                                                                                                                                                                                                                                                                                                                                                                                                                                                                                                                                                                                                                                                                                                                                                                                                                                                                                                                                                                                                                                                                                                                                                                                                                                                                                                                                                                                                                                                                                                                                                                                                                                                                                                                                                                                                                                                                                                                                                                                                                                                                                        | 64.74%        |            | otal inspanie i opalation             | ı      |  |
| 65+                           | 4,112                                                                                                                                                                                                                                                                                                                                                                                                                                                                                                                                                                                                                                                                                                                                                                                                                                                                                                                                                                                                                                                                                                                                                                                                                                                                                                                                                                                                                                                                                                                                                                                                                                                                                                                                                                                                                                                                                                                                                                                                                                                                                                                         | 14.63%        |            |                                       |        |  |
|                               | Po                                                                                                                                                                                                                                                                                                                                                                                                                                                                                                                                                                                                                                                                                                                                                                                                                                                                                                                                                                                                                                                                                                                                                                                                                                                                                                                                                                                                                                                                                                                                                                                                                                                                                                                                                                                                                                                                                                                                                                                                                                                                                                                            | pulation by A | \ge        |                                       |        |  |