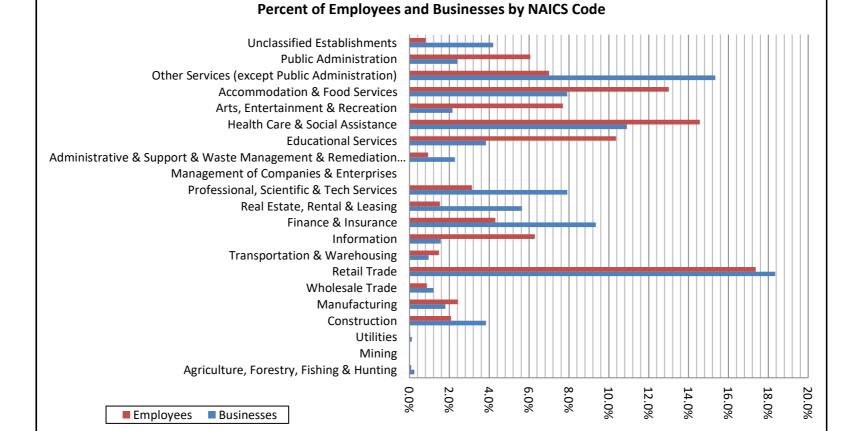

#### Population Summary Clinton, Mississippi

| ANIS BOY                      | THEOLOGICAL TO THE COLOGICAL THE COLOGICAL TO THE COLOGICAL TO THE COLOGICAL TO THE COLOGICAL THE COLOGICAL TO THE COLOGICAL TO THE COLOGICAL TO THE COLOGICAL |               |            |                                       |        |  |
|-------------------------------|-------------------------------------------------------------------------------------------------------------------------------------------------------------------------------------------------------------------------------------------------------------------------------------------------------------------------------------------------------------------------------------------------------------------------------------------------------------------------------------------------------------------------------------------------------------------------------------------------------------------------------------------------------------------------------------------------------------------------------------------------------------------------------------------------------------------------------------------------------------------------------------------------------------------------------------------------------------------------------------------------------------------------------------------------------------------------------------------------------------------------------------------------------------------------------------------------------------------------------------------------------------------------------------------------------------------------------------------------------------------------------------------------------------------------------------------------------------------------------------------------------------------------------------------------------------------------------------------------------------------------------------------------------------------------------------------------------------------------------------------------------------------------------------------------------------------------------------------------------------------------------------------------------------------------------------------------------------------------------------------------------------------------------------------------------------------------------------------------------------------------------|---------------|------------|---------------------------------------|--------|--|
| Population by Race            | Number                                                                                                                                                                                                                                                                                                                                                                                                                                                                                                                                                                                                                                                                                                                                                                                                                                                                                                                                                                                                                                                                                                                                                                                                                                                                                                                                                                                                                                                                                                                                                                                                                                                                                                                                                                                                                                                                                                                                                                                                                                                                                                                        | Percent       | Median Age | Total Popula                          | tion   |  |
| Reporting One Race            | 27,067                                                                                                                                                                                                                                                                                                                                                                                                                                                                                                                                                                                                                                                                                                                                                                                                                                                                                                                                                                                                                                                                                                                                                                                                                                                                                                                                                                                                                                                                                                                                                                                                                                                                                                                                                                                                                                                                                                                                                                                                                                                                                                                        | 96.32%        | 14.6       | 2010                                  | 25,216 |  |
| White                         | 14,516                                                                                                                                                                                                                                                                                                                                                                                                                                                                                                                                                                                                                                                                                                                                                                                                                                                                                                                                                                                                                                                                                                                                                                                                                                                                                                                                                                                                                                                                                                                                                                                                                                                                                                                                                                                                                                                                                                                                                                                                                                                                                                                        | 51.66%        |            | 2020                                  | 28,100 |  |
| Black                         | 10,754                                                                                                                                                                                                                                                                                                                                                                                                                                                                                                                                                                                                                                                                                                                                                                                                                                                                                                                                                                                                                                                                                                                                                                                                                                                                                                                                                                                                                                                                                                                                                                                                                                                                                                                                                                                                                                                                                                                                                                                                                                                                                                                        | 38.27%        |            | Percent Change                        | 0.11   |  |
| American Indian               | 55                                                                                                                                                                                                                                                                                                                                                                                                                                                                                                                                                                                                                                                                                                                                                                                                                                                                                                                                                                                                                                                                                                                                                                                                                                                                                                                                                                                                                                                                                                                                                                                                                                                                                                                                                                                                                                                                                                                                                                                                                                                                                                                            | 0.20%         |            | Population by                         | Sex    |  |
| Asian                         | 1,294                                                                                                                                                                                                                                                                                                                                                                                                                                                                                                                                                                                                                                                                                                                                                                                                                                                                                                                                                                                                                                                                                                                                                                                                                                                                                                                                                                                                                                                                                                                                                                                                                                                                                                                                                                                                                                                                                                                                                                                                                                                                                                                         | 4.60%         |            | 1 opulation by                        | Jex    |  |
| Pacific Islander              | 9                                                                                                                                                                                                                                                                                                                                                                                                                                                                                                                                                                                                                                                                                                                                                                                                                                                                                                                                                                                                                                                                                                                                                                                                                                                                                                                                                                                                                                                                                                                                                                                                                                                                                                                                                                                                                                                                                                                                                                                                                                                                                                                             | 0.03%         |            |                                       |        |  |
| Other Race                    | 439                                                                                                                                                                                                                                                                                                                                                                                                                                                                                                                                                                                                                                                                                                                                                                                                                                                                                                                                                                                                                                                                                                                                                                                                                                                                                                                                                                                                                                                                                                                                                                                                                                                                                                                                                                                                                                                                                                                                                                                                                                                                                                                           | 1.56%         |            |                                       |        |  |
| Reporting Two or More Races   | 1,033                                                                                                                                                                                                                                                                                                                                                                                                                                                                                                                                                                                                                                                                                                                                                                                                                                                                                                                                                                                                                                                                                                                                                                                                                                                                                                                                                                                                                                                                                                                                                                                                                                                                                                                                                                                                                                                                                                                                                                                                                                                                                                                         | 3.68%         |            | 39.                                   |        |  |
| Total Hispanic Population     | 785                                                                                                                                                                                                                                                                                                                                                                                                                                                                                                                                                                                                                                                                                                                                                                                                                                                                                                                                                                                                                                                                                                                                                                                                                                                                                                                                                                                                                                                                                                                                                                                                                                                                                                                                                                                                                                                                                                                                                                                                                                                                                                                           | 2.79%         |            | 48.6                                  |        |  |
| Population by Sex (2020 ACS E | Estimates)                                                                                                                                                                                                                                                                                                                                                                                                                                                                                                                                                                                                                                                                                                                                                                                                                                                                                                                                                                                                                                                                                                                                                                                                                                                                                                                                                                                                                                                                                                                                                                                                                                                                                                                                                                                                                                                                                                                                                                                                                                                                                                                    |               |            | %                                     |        |  |
| Male                          | 11,148                                                                                                                                                                                                                                                                                                                                                                                                                                                                                                                                                                                                                                                                                                                                                                                                                                                                                                                                                                                                                                                                                                                                                                                                                                                                                                                                                                                                                                                                                                                                                                                                                                                                                                                                                                                                                                                                                                                                                                                                                                                                                                                        | 39.7%         | 33.0       | = Mala = Fa                           |        |  |
| Female                        | 13,649                                                                                                                                                                                                                                                                                                                                                                                                                                                                                                                                                                                                                                                                                                                                                                                                                                                                                                                                                                                                                                                                                                                                                                                                                                                                                                                                                                                                                                                                                                                                                                                                                                                                                                                                                                                                                                                                                                                                                                                                                                                                                                                        | 48.6%         | 35.9       | ■ Male ■ Fe                           | emale  |  |
| Population by Age (2020 ACS I | Estimates)                                                                                                                                                                                                                                                                                                                                                                                                                                                                                                                                                                                                                                                                                                                                                                                                                                                                                                                                                                                                                                                                                                                                                                                                                                                                                                                                                                                                                                                                                                                                                                                                                                                                                                                                                                                                                                                                                                                                                                                                                                                                                                                    |               | _          |                                       |        |  |
| 0-4                           | 1,753                                                                                                                                                                                                                                                                                                                                                                                                                                                                                                                                                                                                                                                                                                                                                                                                                                                                                                                                                                                                                                                                                                                                                                                                                                                                                                                                                                                                                                                                                                                                                                                                                                                                                                                                                                                                                                                                                                                                                                                                                                                                                                                         | 6.24%         | Po         | pulation by Race                      |        |  |
| 5-9                           | 2,030                                                                                                                                                                                                                                                                                                                                                                                                                                                                                                                                                                                                                                                                                                                                                                                                                                                                                                                                                                                                                                                                                                                                                                                                                                                                                                                                                                                                                                                                                                                                                                                                                                                                                                                                                                                                                                                                                                                                                                                                                                                                                                                         | 7.22%         |            |                                       |        |  |
| 10-14                         | 2,044                                                                                                                                                                                                                                                                                                                                                                                                                                                                                                                                                                                                                                                                                                                                                                                                                                                                                                                                                                                                                                                                                                                                                                                                                                                                                                                                                                                                                                                                                                                                                                                                                                                                                                                                                                                                                                                                                                                                                                                                                                                                                                                         | 7.27%         |            |                                       |        |  |
| 15-19                         | 1,367                                                                                                                                                                                                                                                                                                                                                                                                                                                                                                                                                                                                                                                                                                                                                                                                                                                                                                                                                                                                                                                                                                                                                                                                                                                                                                                                                                                                                                                                                                                                                                                                                                                                                                                                                                                                                                                                                                                                                                                                                                                                                                                         | 4.86%         |            | 38.27%                                | 0.000/ |  |
| 20-24                         | 1,732                                                                                                                                                                                                                                                                                                                                                                                                                                                                                                                                                                                                                                                                                                                                                                                                                                                                                                                                                                                                                                                                                                                                                                                                                                                                                                                                                                                                                                                                                                                                                                                                                                                                                                                                                                                                                                                                                                                                                                                                                                                                                                                         | 6.16%         |            |                                       | _0.20% |  |
| 25-29                         | 1,798                                                                                                                                                                                                                                                                                                                                                                                                                                                                                                                                                                                                                                                                                                                                                                                                                                                                                                                                                                                                                                                                                                                                                                                                                                                                                                                                                                                                                                                                                                                                                                                                                                                                                                                                                                                                                                                                                                                                                                                                                                                                                                                         | 6.40%         |            |                                       | _4.60% |  |
| 30-34                         | 1,810                                                                                                                                                                                                                                                                                                                                                                                                                                                                                                                                                                                                                                                                                                                                                                                                                                                                                                                                                                                                                                                                                                                                                                                                                                                                                                                                                                                                                                                                                                                                                                                                                                                                                                                                                                                                                                                                                                                                                                                                                                                                                                                         | 6.44%         |            |                                       |        |  |
| 35-39                         | 1,613                                                                                                                                                                                                                                                                                                                                                                                                                                                                                                                                                                                                                                                                                                                                                                                                                                                                                                                                                                                                                                                                                                                                                                                                                                                                                                                                                                                                                                                                                                                                                                                                                                                                                                                                                                                                                                                                                                                                                                                                                                                                                                                         | 5.74%         |            |                                       | 0.03%  |  |
| 40-44                         | 1,492                                                                                                                                                                                                                                                                                                                                                                                                                                                                                                                                                                                                                                                                                                                                                                                                                                                                                                                                                                                                                                                                                                                                                                                                                                                                                                                                                                                                                                                                                                                                                                                                                                                                                                                                                                                                                                                                                                                                                                                                                                                                                                                         | 5.31%         | 5          | 1.66%                                 | 1.56%  |  |
| 45-49                         | 1,263                                                                                                                                                                                                                                                                                                                                                                                                                                                                                                                                                                                                                                                                                                                                                                                                                                                                                                                                                                                                                                                                                                                                                                                                                                                                                                                                                                                                                                                                                                                                                                                                                                                                                                                                                                                                                                                                                                                                                                                                                                                                                                                         | 4.49%         |            | 2                                     | 2.79%  |  |
| 50-54                         | 1,184                                                                                                                                                                                                                                                                                                                                                                                                                                                                                                                                                                                                                                                                                                                                                                                                                                                                                                                                                                                                                                                                                                                                                                                                                                                                                                                                                                                                                                                                                                                                                                                                                                                                                                                                                                                                                                                                                                                                                                                                                                                                                                                         | 4.21%         |            |                                       |        |  |
| 55-59                         | 1,470                                                                                                                                                                                                                                                                                                                                                                                                                                                                                                                                                                                                                                                                                                                                                                                                                                                                                                                                                                                                                                                                                                                                                                                                                                                                                                                                                                                                                                                                                                                                                                                                                                                                                                                                                                                                                                                                                                                                                                                                                                                                                                                         | 5.23%         |            |                                       | L3.68% |  |
| 60-64                         | 1,129                                                                                                                                                                                                                                                                                                                                                                                                                                                                                                                                                                                                                                                                                                                                                                                                                                                                                                                                                                                                                                                                                                                                                                                                                                                                                                                                                                                                                                                                                                                                                                                                                                                                                                                                                                                                                                                                                                                                                                                                                                                                                                                         | 4.02%         |            | White                                 |        |  |
| 65-69                         | 1,187                                                                                                                                                                                                                                                                                                                                                                                                                                                                                                                                                                                                                                                                                                                                                                                                                                                                                                                                                                                                                                                                                                                                                                                                                                                                                                                                                                                                                                                                                                                                                                                                                                                                                                                                                                                                                                                                                                                                                                                                                                                                                                                         | 4.22%         |            | Black                                 |        |  |
| 70-74                         | 791                                                                                                                                                                                                                                                                                                                                                                                                                                                                                                                                                                                                                                                                                                                                                                                                                                                                                                                                                                                                                                                                                                                                                                                                                                                                                                                                                                                                                                                                                                                                                                                                                                                                                                                                                                                                                                                                                                                                                                                                                                                                                                                           | 2.81%         |            | American Indian                       |        |  |
| 75-79                         | 828                                                                                                                                                                                                                                                                                                                                                                                                                                                                                                                                                                                                                                                                                                                                                                                                                                                                                                                                                                                                                                                                                                                                                                                                                                                                                                                                                                                                                                                                                                                                                                                                                                                                                                                                                                                                                                                                                                                                                                                                                                                                                                                           | 2.95%         |            | Asian                                 |        |  |
| 80-84                         | 625                                                                                                                                                                                                                                                                                                                                                                                                                                                                                                                                                                                                                                                                                                                                                                                                                                                                                                                                                                                                                                                                                                                                                                                                                                                                                                                                                                                                                                                                                                                                                                                                                                                                                                                                                                                                                                                                                                                                                                                                                                                                                                                           | 2.22%         | _          | Pacific Islander                      |        |  |
| 85+                           | 681                                                                                                                                                                                                                                                                                                                                                                                                                                                                                                                                                                                                                                                                                                                                                                                                                                                                                                                                                                                                                                                                                                                                                                                                                                                                                                                                                                                                                                                                                                                                                                                                                                                                                                                                                                                                                                                                                                                                                                                                                                                                                                                           | 2.42%         |            | Other Race<br>Reporting Two or More R | 2000   |  |
| 101                           | 10 100                                                                                                                                                                                                                                                                                                                                                                                                                                                                                                                                                                                                                                                                                                                                                                                                                                                                                                                                                                                                                                                                                                                                                                                                                                                                                                                                                                                                                                                                                                                                                                                                                                                                                                                                                                                                                                                                                                                                                                                                                                                                                                                        | 64.740/       |            | otal Hispanic Population              |        |  |
| 18+                           | 18,193                                                                                                                                                                                                                                                                                                                                                                                                                                                                                                                                                                                                                                                                                                                                                                                                                                                                                                                                                                                                                                                                                                                                                                                                                                                                                                                                                                                                                                                                                                                                                                                                                                                                                                                                                                                                                                                                                                                                                                                                                                                                                                                        | 64.74%        |            | otal inspanie i opalation             | ı      |  |
| 65+                           | 4,112                                                                                                                                                                                                                                                                                                                                                                                                                                                                                                                                                                                                                                                                                                                                                                                                                                                                                                                                                                                                                                                                                                                                                                                                                                                                                                                                                                                                                                                                                                                                                                                                                                                                                                                                                                                                                                                                                                                                                                                                                                                                                                                         | 14.63%        |            |                                       |        |  |
|                               | Po                                                                                                                                                                                                                                                                                                                                                                                                                                                                                                                                                                                                                                                                                                                                                                                                                                                                                                                                                                                                                                                                                                                                                                                                                                                                                                                                                                                                                                                                                                                                                                                                                                                                                                                                                                                                                                                                                                                                                                                                                                                                                                                            | pulation by A | \ge        |                                       |        |  |