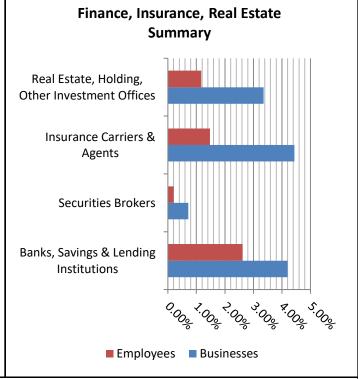

#### Population Summary Clinton, Mississippi

| ANIS BOY                      | THEOLOGICAL TO THE COLOGICAL THE COLOGICAL TO THE COLOGICAL TO THE COLOGICAL TO THE COLOGICAL THE COLOGICAL TO THE COLOGICAL TO THE COLOGICAL TO THE COLOGICAL |               |            |                                       |        |  |
|-------------------------------|-------------------------------------------------------------------------------------------------------------------------------------------------------------------------------------------------------------------------------------------------------------------------------------------------------------------------------------------------------------------------------------------------------------------------------------------------------------------------------------------------------------------------------------------------------------------------------------------------------------------------------------------------------------------------------------------------------------------------------------------------------------------------------------------------------------------------------------------------------------------------------------------------------------------------------------------------------------------------------------------------------------------------------------------------------------------------------------------------------------------------------------------------------------------------------------------------------------------------------------------------------------------------------------------------------------------------------------------------------------------------------------------------------------------------------------------------------------------------------------------------------------------------------------------------------------------------------------------------------------------------------------------------------------------------------------------------------------------------------------------------------------------------------------------------------------------------------------------------------------------------------------------------------------------------------------------------------------------------------------------------------------------------------------------------------------------------------------------------------------------------------|---------------|------------|---------------------------------------|--------|--|
| Population by Race            | Number                                                                                                                                                                                                                                                                                                                                                                                                                                                                                                                                                                                                                                                                                                                                                                                                                                                                                                                                                                                                                                                                                                                                                                                                                                                                                                                                                                                                                                                                                                                                                                                                                                                                                                                                                                                                                                                                                                                                                                                                                                                                                                                        | Percent       | Median Age | Total Popula                          | tion   |  |
| Reporting One Race            | 27,067                                                                                                                                                                                                                                                                                                                                                                                                                                                                                                                                                                                                                                                                                                                                                                                                                                                                                                                                                                                                                                                                                                                                                                                                                                                                                                                                                                                                                                                                                                                                                                                                                                                                                                                                                                                                                                                                                                                                                                                                                                                                                                                        | 96.32%        | 14.6       | 2010                                  | 25,216 |  |
| White                         | 14,516                                                                                                                                                                                                                                                                                                                                                                                                                                                                                                                                                                                                                                                                                                                                                                                                                                                                                                                                                                                                                                                                                                                                                                                                                                                                                                                                                                                                                                                                                                                                                                                                                                                                                                                                                                                                                                                                                                                                                                                                                                                                                                                        | 51.66%        |            | 2020                                  | 28,100 |  |
| Black                         | 10,754                                                                                                                                                                                                                                                                                                                                                                                                                                                                                                                                                                                                                                                                                                                                                                                                                                                                                                                                                                                                                                                                                                                                                                                                                                                                                                                                                                                                                                                                                                                                                                                                                                                                                                                                                                                                                                                                                                                                                                                                                                                                                                                        | 38.27%        |            | Percent Change                        | 0.11   |  |
| American Indian               | 55                                                                                                                                                                                                                                                                                                                                                                                                                                                                                                                                                                                                                                                                                                                                                                                                                                                                                                                                                                                                                                                                                                                                                                                                                                                                                                                                                                                                                                                                                                                                                                                                                                                                                                                                                                                                                                                                                                                                                                                                                                                                                                                            | 0.20%         |            | Population by                         | Sex    |  |
| Asian                         | 1,294                                                                                                                                                                                                                                                                                                                                                                                                                                                                                                                                                                                                                                                                                                                                                                                                                                                                                                                                                                                                                                                                                                                                                                                                                                                                                                                                                                                                                                                                                                                                                                                                                                                                                                                                                                                                                                                                                                                                                                                                                                                                                                                         | 4.60%         |            | 1 opulation by                        | Jex    |  |
| Pacific Islander              | 9                                                                                                                                                                                                                                                                                                                                                                                                                                                                                                                                                                                                                                                                                                                                                                                                                                                                                                                                                                                                                                                                                                                                                                                                                                                                                                                                                                                                                                                                                                                                                                                                                                                                                                                                                                                                                                                                                                                                                                                                                                                                                                                             | 0.03%         |            |                                       |        |  |
| Other Race                    | 439                                                                                                                                                                                                                                                                                                                                                                                                                                                                                                                                                                                                                                                                                                                                                                                                                                                                                                                                                                                                                                                                                                                                                                                                                                                                                                                                                                                                                                                                                                                                                                                                                                                                                                                                                                                                                                                                                                                                                                                                                                                                                                                           | 1.56%         |            |                                       |        |  |
| Reporting Two or More Races   | 1,033                                                                                                                                                                                                                                                                                                                                                                                                                                                                                                                                                                                                                                                                                                                                                                                                                                                                                                                                                                                                                                                                                                                                                                                                                                                                                                                                                                                                                                                                                                                                                                                                                                                                                                                                                                                                                                                                                                                                                                                                                                                                                                                         | 3.68%         |            | 39.                                   |        |  |
| Total Hispanic Population     | 785                                                                                                                                                                                                                                                                                                                                                                                                                                                                                                                                                                                                                                                                                                                                                                                                                                                                                                                                                                                                                                                                                                                                                                                                                                                                                                                                                                                                                                                                                                                                                                                                                                                                                                                                                                                                                                                                                                                                                                                                                                                                                                                           | 2.79%         |            | 48.6                                  |        |  |
| Population by Sex (2020 ACS E | Estimates)                                                                                                                                                                                                                                                                                                                                                                                                                                                                                                                                                                                                                                                                                                                                                                                                                                                                                                                                                                                                                                                                                                                                                                                                                                                                                                                                                                                                                                                                                                                                                                                                                                                                                                                                                                                                                                                                                                                                                                                                                                                                                                                    |               |            | %                                     |        |  |
| Male                          | 11,148                                                                                                                                                                                                                                                                                                                                                                                                                                                                                                                                                                                                                                                                                                                                                                                                                                                                                                                                                                                                                                                                                                                                                                                                                                                                                                                                                                                                                                                                                                                                                                                                                                                                                                                                                                                                                                                                                                                                                                                                                                                                                                                        | 39.7%         | 33.0       | = Mala = Fa                           |        |  |
| Female                        | 13,649                                                                                                                                                                                                                                                                                                                                                                                                                                                                                                                                                                                                                                                                                                                                                                                                                                                                                                                                                                                                                                                                                                                                                                                                                                                                                                                                                                                                                                                                                                                                                                                                                                                                                                                                                                                                                                                                                                                                                                                                                                                                                                                        | 48.6%         | 35.9       | ■ Male ■ Fe                           | emale  |  |
| Population by Age (2020 ACS I | Estimates)                                                                                                                                                                                                                                                                                                                                                                                                                                                                                                                                                                                                                                                                                                                                                                                                                                                                                                                                                                                                                                                                                                                                                                                                                                                                                                                                                                                                                                                                                                                                                                                                                                                                                                                                                                                                                                                                                                                                                                                                                                                                                                                    |               | _          |                                       |        |  |
| 0-4                           | 1,753                                                                                                                                                                                                                                                                                                                                                                                                                                                                                                                                                                                                                                                                                                                                                                                                                                                                                                                                                                                                                                                                                                                                                                                                                                                                                                                                                                                                                                                                                                                                                                                                                                                                                                                                                                                                                                                                                                                                                                                                                                                                                                                         | 6.24%         | Po         | pulation by Race                      |        |  |
| 5-9                           | 2,030                                                                                                                                                                                                                                                                                                                                                                                                                                                                                                                                                                                                                                                                                                                                                                                                                                                                                                                                                                                                                                                                                                                                                                                                                                                                                                                                                                                                                                                                                                                                                                                                                                                                                                                                                                                                                                                                                                                                                                                                                                                                                                                         | 7.22%         |            |                                       |        |  |
| 10-14                         | 2,044                                                                                                                                                                                                                                                                                                                                                                                                                                                                                                                                                                                                                                                                                                                                                                                                                                                                                                                                                                                                                                                                                                                                                                                                                                                                                                                                                                                                                                                                                                                                                                                                                                                                                                                                                                                                                                                                                                                                                                                                                                                                                                                         | 7.27%         |            |                                       |        |  |
| 15-19                         | 1,367                                                                                                                                                                                                                                                                                                                                                                                                                                                                                                                                                                                                                                                                                                                                                                                                                                                                                                                                                                                                                                                                                                                                                                                                                                                                                                                                                                                                                                                                                                                                                                                                                                                                                                                                                                                                                                                                                                                                                                                                                                                                                                                         | 4.86%         |            | 38.27%                                | 0.000/ |  |
| 20-24                         | 1,732                                                                                                                                                                                                                                                                                                                                                                                                                                                                                                                                                                                                                                                                                                                                                                                                                                                                                                                                                                                                                                                                                                                                                                                                                                                                                                                                                                                                                                                                                                                                                                                                                                                                                                                                                                                                                                                                                                                                                                                                                                                                                                                         | 6.16%         |            |                                       | _0.20% |  |
| 25-29                         | 1,798                                                                                                                                                                                                                                                                                                                                                                                                                                                                                                                                                                                                                                                                                                                                                                                                                                                                                                                                                                                                                                                                                                                                                                                                                                                                                                                                                                                                                                                                                                                                                                                                                                                                                                                                                                                                                                                                                                                                                                                                                                                                                                                         | 6.40%         |            |                                       | _4.60% |  |
| 30-34                         | 1,810                                                                                                                                                                                                                                                                                                                                                                                                                                                                                                                                                                                                                                                                                                                                                                                                                                                                                                                                                                                                                                                                                                                                                                                                                                                                                                                                                                                                                                                                                                                                                                                                                                                                                                                                                                                                                                                                                                                                                                                                                                                                                                                         | 6.44%         |            |                                       |        |  |
| 35-39                         | 1,613                                                                                                                                                                                                                                                                                                                                                                                                                                                                                                                                                                                                                                                                                                                                                                                                                                                                                                                                                                                                                                                                                                                                                                                                                                                                                                                                                                                                                                                                                                                                                                                                                                                                                                                                                                                                                                                                                                                                                                                                                                                                                                                         | 5.74%         |            |                                       | 0.03%  |  |
| 40-44                         | 1,492                                                                                                                                                                                                                                                                                                                                                                                                                                                                                                                                                                                                                                                                                                                                                                                                                                                                                                                                                                                                                                                                                                                                                                                                                                                                                                                                                                                                                                                                                                                                                                                                                                                                                                                                                                                                                                                                                                                                                                                                                                                                                                                         | 5.31%         | 5          | 1.66%                                 | 1.56%  |  |
| 45-49                         | 1,263                                                                                                                                                                                                                                                                                                                                                                                                                                                                                                                                                                                                                                                                                                                                                                                                                                                                                                                                                                                                                                                                                                                                                                                                                                                                                                                                                                                                                                                                                                                                                                                                                                                                                                                                                                                                                                                                                                                                                                                                                                                                                                                         | 4.49%         |            | 2                                     | 2.79%  |  |
| 50-54                         | 1,184                                                                                                                                                                                                                                                                                                                                                                                                                                                                                                                                                                                                                                                                                                                                                                                                                                                                                                                                                                                                                                                                                                                                                                                                                                                                                                                                                                                                                                                                                                                                                                                                                                                                                                                                                                                                                                                                                                                                                                                                                                                                                                                         | 4.21%         |            |                                       |        |  |
| 55-59                         | 1,470                                                                                                                                                                                                                                                                                                                                                                                                                                                                                                                                                                                                                                                                                                                                                                                                                                                                                                                                                                                                                                                                                                                                                                                                                                                                                                                                                                                                                                                                                                                                                                                                                                                                                                                                                                                                                                                                                                                                                                                                                                                                                                                         | 5.23%         |            |                                       | L3.68% |  |
| 60-64                         | 1,129                                                                                                                                                                                                                                                                                                                                                                                                                                                                                                                                                                                                                                                                                                                                                                                                                                                                                                                                                                                                                                                                                                                                                                                                                                                                                                                                                                                                                                                                                                                                                                                                                                                                                                                                                                                                                                                                                                                                                                                                                                                                                                                         | 4.02%         |            | White                                 |        |  |
| 65-69                         | 1,187                                                                                                                                                                                                                                                                                                                                                                                                                                                                                                                                                                                                                                                                                                                                                                                                                                                                                                                                                                                                                                                                                                                                                                                                                                                                                                                                                                                                                                                                                                                                                                                                                                                                                                                                                                                                                                                                                                                                                                                                                                                                                                                         | 4.22%         |            | Black                                 |        |  |
| 70-74                         | 791                                                                                                                                                                                                                                                                                                                                                                                                                                                                                                                                                                                                                                                                                                                                                                                                                                                                                                                                                                                                                                                                                                                                                                                                                                                                                                                                                                                                                                                                                                                                                                                                                                                                                                                                                                                                                                                                                                                                                                                                                                                                                                                           | 2.81%         |            | American Indian                       |        |  |
| 75-79                         | 828                                                                                                                                                                                                                                                                                                                                                                                                                                                                                                                                                                                                                                                                                                                                                                                                                                                                                                                                                                                                                                                                                                                                                                                                                                                                                                                                                                                                                                                                                                                                                                                                                                                                                                                                                                                                                                                                                                                                                                                                                                                                                                                           | 2.95%         |            | Asian                                 |        |  |
| 80-84                         | 625                                                                                                                                                                                                                                                                                                                                                                                                                                                                                                                                                                                                                                                                                                                                                                                                                                                                                                                                                                                                                                                                                                                                                                                                                                                                                                                                                                                                                                                                                                                                                                                                                                                                                                                                                                                                                                                                                                                                                                                                                                                                                                                           | 2.22%         | _          | Pacific Islander                      |        |  |
| 85+                           | 681                                                                                                                                                                                                                                                                                                                                                                                                                                                                                                                                                                                                                                                                                                                                                                                                                                                                                                                                                                                                                                                                                                                                                                                                                                                                                                                                                                                                                                                                                                                                                                                                                                                                                                                                                                                                                                                                                                                                                                                                                                                                                                                           | 2.42%         |            | Other Race<br>Reporting Two or More R | 2000   |  |
| 101                           | 10 100                                                                                                                                                                                                                                                                                                                                                                                                                                                                                                                                                                                                                                                                                                                                                                                                                                                                                                                                                                                                                                                                                                                                                                                                                                                                                                                                                                                                                                                                                                                                                                                                                                                                                                                                                                                                                                                                                                                                                                                                                                                                                                                        | 64.740/       |            | otal Hispanic Population              |        |  |
| 18+                           | 18,193                                                                                                                                                                                                                                                                                                                                                                                                                                                                                                                                                                                                                                                                                                                                                                                                                                                                                                                                                                                                                                                                                                                                                                                                                                                                                                                                                                                                                                                                                                                                                                                                                                                                                                                                                                                                                                                                                                                                                                                                                                                                                                                        | 64.74%        |            | otal inspanie i opalation             | ı      |  |
| 65+                           | 4,112                                                                                                                                                                                                                                                                                                                                                                                                                                                                                                                                                                                                                                                                                                                                                                                                                                                                                                                                                                                                                                                                                                                                                                                                                                                                                                                                                                                                                                                                                                                                                                                                                                                                                                                                                                                                                                                                                                                                                                                                                                                                                                                         | 14.63%        |            |                                       |        |  |
|                               | Po                                                                                                                                                                                                                                                                                                                                                                                                                                                                                                                                                                                                                                                                                                                                                                                                                                                                                                                                                                                                                                                                                                                                                                                                                                                                                                                                                                                                                                                                                                                                                                                                                                                                                                                                                                                                                                                                                                                                                                                                                                                                                                                            | pulation by A | \ge        |                                       |        |  |