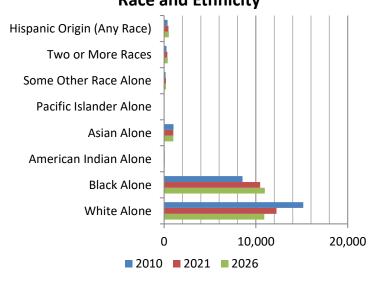

#### Population Summary Clinton, Mississippi

| ANIS BOY                      | THEOLOGICAL TO THE COLOGICAL THE COLOGICAL TO THE COLOGICAL TO THE COLOGICAL TO THE COLOGICAL THE COLOGICAL TO THE COLOGICAL TO THE COLOGICAL TO THE COLOGICAL |               |            |                                       |        |  |
|-------------------------------|-------------------------------------------------------------------------------------------------------------------------------------------------------------------------------------------------------------------------------------------------------------------------------------------------------------------------------------------------------------------------------------------------------------------------------------------------------------------------------------------------------------------------------------------------------------------------------------------------------------------------------------------------------------------------------------------------------------------------------------------------------------------------------------------------------------------------------------------------------------------------------------------------------------------------------------------------------------------------------------------------------------------------------------------------------------------------------------------------------------------------------------------------------------------------------------------------------------------------------------------------------------------------------------------------------------------------------------------------------------------------------------------------------------------------------------------------------------------------------------------------------------------------------------------------------------------------------------------------------------------------------------------------------------------------------------------------------------------------------------------------------------------------------------------------------------------------------------------------------------------------------------------------------------------------------------------------------------------------------------------------------------------------------------------------------------------------------------------------------------------------------|---------------|------------|---------------------------------------|--------|--|
| Population by Race            | Number                                                                                                                                                                                                                                                                                                                                                                                                                                                                                                                                                                                                                                                                                                                                                                                                                                                                                                                                                                                                                                                                                                                                                                                                                                                                                                                                                                                                                                                                                                                                                                                                                                                                                                                                                                                                                                                                                                                                                                                                                                                                                                                        | Percent       | Median Age | Total Popula                          | tion   |  |
| Reporting One Race            | 27,067                                                                                                                                                                                                                                                                                                                                                                                                                                                                                                                                                                                                                                                                                                                                                                                                                                                                                                                                                                                                                                                                                                                                                                                                                                                                                                                                                                                                                                                                                                                                                                                                                                                                                                                                                                                                                                                                                                                                                                                                                                                                                                                        | 96.32%        | 14.6       | 2010                                  | 25,216 |  |
| White                         | 14,516                                                                                                                                                                                                                                                                                                                                                                                                                                                                                                                                                                                                                                                                                                                                                                                                                                                                                                                                                                                                                                                                                                                                                                                                                                                                                                                                                                                                                                                                                                                                                                                                                                                                                                                                                                                                                                                                                                                                                                                                                                                                                                                        | 51.66%        |            | 2020                                  | 28,100 |  |
| Black                         | 10,754                                                                                                                                                                                                                                                                                                                                                                                                                                                                                                                                                                                                                                                                                                                                                                                                                                                                                                                                                                                                                                                                                                                                                                                                                                                                                                                                                                                                                                                                                                                                                                                                                                                                                                                                                                                                                                                                                                                                                                                                                                                                                                                        | 38.27%        |            | Percent Change                        | 0.11   |  |
| American Indian               | 55                                                                                                                                                                                                                                                                                                                                                                                                                                                                                                                                                                                                                                                                                                                                                                                                                                                                                                                                                                                                                                                                                                                                                                                                                                                                                                                                                                                                                                                                                                                                                                                                                                                                                                                                                                                                                                                                                                                                                                                                                                                                                                                            | 0.20%         |            | Population by                         | Sex    |  |
| Asian                         | 1,294                                                                                                                                                                                                                                                                                                                                                                                                                                                                                                                                                                                                                                                                                                                                                                                                                                                                                                                                                                                                                                                                                                                                                                                                                                                                                                                                                                                                                                                                                                                                                                                                                                                                                                                                                                                                                                                                                                                                                                                                                                                                                                                         | 4.60%         |            | 1 opulation by                        | Jex    |  |
| Pacific Islander              | 9                                                                                                                                                                                                                                                                                                                                                                                                                                                                                                                                                                                                                                                                                                                                                                                                                                                                                                                                                                                                                                                                                                                                                                                                                                                                                                                                                                                                                                                                                                                                                                                                                                                                                                                                                                                                                                                                                                                                                                                                                                                                                                                             | 0.03%         |            |                                       |        |  |
| Other Race                    | 439                                                                                                                                                                                                                                                                                                                                                                                                                                                                                                                                                                                                                                                                                                                                                                                                                                                                                                                                                                                                                                                                                                                                                                                                                                                                                                                                                                                                                                                                                                                                                                                                                                                                                                                                                                                                                                                                                                                                                                                                                                                                                                                           | 1.56%         |            |                                       |        |  |
| Reporting Two or More Races   | 1,033                                                                                                                                                                                                                                                                                                                                                                                                                                                                                                                                                                                                                                                                                                                                                                                                                                                                                                                                                                                                                                                                                                                                                                                                                                                                                                                                                                                                                                                                                                                                                                                                                                                                                                                                                                                                                                                                                                                                                                                                                                                                                                                         | 3.68%         |            | 39.                                   |        |  |
| Total Hispanic Population     | 785                                                                                                                                                                                                                                                                                                                                                                                                                                                                                                                                                                                                                                                                                                                                                                                                                                                                                                                                                                                                                                                                                                                                                                                                                                                                                                                                                                                                                                                                                                                                                                                                                                                                                                                                                                                                                                                                                                                                                                                                                                                                                                                           | 2.79%         |            | 48.6                                  |        |  |
| Population by Sex (2020 ACS E | Estimates)                                                                                                                                                                                                                                                                                                                                                                                                                                                                                                                                                                                                                                                                                                                                                                                                                                                                                                                                                                                                                                                                                                                                                                                                                                                                                                                                                                                                                                                                                                                                                                                                                                                                                                                                                                                                                                                                                                                                                                                                                                                                                                                    |               |            | %                                     |        |  |
| Male                          | 11,148                                                                                                                                                                                                                                                                                                                                                                                                                                                                                                                                                                                                                                                                                                                                                                                                                                                                                                                                                                                                                                                                                                                                                                                                                                                                                                                                                                                                                                                                                                                                                                                                                                                                                                                                                                                                                                                                                                                                                                                                                                                                                                                        | 39.7%         | 33.0       | = Mala = Fa                           |        |  |
| Female                        | 13,649                                                                                                                                                                                                                                                                                                                                                                                                                                                                                                                                                                                                                                                                                                                                                                                                                                                                                                                                                                                                                                                                                                                                                                                                                                                                                                                                                                                                                                                                                                                                                                                                                                                                                                                                                                                                                                                                                                                                                                                                                                                                                                                        | 48.6%         | 35.9       | ■ Male ■ Fe                           | emale  |  |
| Population by Age (2020 ACS I | Estimates)                                                                                                                                                                                                                                                                                                                                                                                                                                                                                                                                                                                                                                                                                                                                                                                                                                                                                                                                                                                                                                                                                                                                                                                                                                                                                                                                                                                                                                                                                                                                                                                                                                                                                                                                                                                                                                                                                                                                                                                                                                                                                                                    |               | _          |                                       |        |  |
| 0-4                           | 1,753                                                                                                                                                                                                                                                                                                                                                                                                                                                                                                                                                                                                                                                                                                                                                                                                                                                                                                                                                                                                                                                                                                                                                                                                                                                                                                                                                                                                                                                                                                                                                                                                                                                                                                                                                                                                                                                                                                                                                                                                                                                                                                                         | 6.24%         | Po         | pulation by Race                      |        |  |
| 5-9                           | 2,030                                                                                                                                                                                                                                                                                                                                                                                                                                                                                                                                                                                                                                                                                                                                                                                                                                                                                                                                                                                                                                                                                                                                                                                                                                                                                                                                                                                                                                                                                                                                                                                                                                                                                                                                                                                                                                                                                                                                                                                                                                                                                                                         | 7.22%         |            |                                       |        |  |
| 10-14                         | 2,044                                                                                                                                                                                                                                                                                                                                                                                                                                                                                                                                                                                                                                                                                                                                                                                                                                                                                                                                                                                                                                                                                                                                                                                                                                                                                                                                                                                                                                                                                                                                                                                                                                                                                                                                                                                                                                                                                                                                                                                                                                                                                                                         | 7.27%         |            |                                       |        |  |
| 15-19                         | 1,367                                                                                                                                                                                                                                                                                                                                                                                                                                                                                                                                                                                                                                                                                                                                                                                                                                                                                                                                                                                                                                                                                                                                                                                                                                                                                                                                                                                                                                                                                                                                                                                                                                                                                                                                                                                                                                                                                                                                                                                                                                                                                                                         | 4.86%         |            | 38.27%                                | 0.000/ |  |
| 20-24                         | 1,732                                                                                                                                                                                                                                                                                                                                                                                                                                                                                                                                                                                                                                                                                                                                                                                                                                                                                                                                                                                                                                                                                                                                                                                                                                                                                                                                                                                                                                                                                                                                                                                                                                                                                                                                                                                                                                                                                                                                                                                                                                                                                                                         | 6.16%         |            |                                       | _0.20% |  |
| 25-29                         | 1,798                                                                                                                                                                                                                                                                                                                                                                                                                                                                                                                                                                                                                                                                                                                                                                                                                                                                                                                                                                                                                                                                                                                                                                                                                                                                                                                                                                                                                                                                                                                                                                                                                                                                                                                                                                                                                                                                                                                                                                                                                                                                                                                         | 6.40%         |            |                                       | _4.60% |  |
| 30-34                         | 1,810                                                                                                                                                                                                                                                                                                                                                                                                                                                                                                                                                                                                                                                                                                                                                                                                                                                                                                                                                                                                                                                                                                                                                                                                                                                                                                                                                                                                                                                                                                                                                                                                                                                                                                                                                                                                                                                                                                                                                                                                                                                                                                                         | 6.44%         |            |                                       |        |  |
| 35-39                         | 1,613                                                                                                                                                                                                                                                                                                                                                                                                                                                                                                                                                                                                                                                                                                                                                                                                                                                                                                                                                                                                                                                                                                                                                                                                                                                                                                                                                                                                                                                                                                                                                                                                                                                                                                                                                                                                                                                                                                                                                                                                                                                                                                                         | 5.74%         |            |                                       | 0.03%  |  |
| 40-44                         | 1,492                                                                                                                                                                                                                                                                                                                                                                                                                                                                                                                                                                                                                                                                                                                                                                                                                                                                                                                                                                                                                                                                                                                                                                                                                                                                                                                                                                                                                                                                                                                                                                                                                                                                                                                                                                                                                                                                                                                                                                                                                                                                                                                         | 5.31%         | 5          | 1.66%                                 | 1.56%  |  |
| 45-49                         | 1,263                                                                                                                                                                                                                                                                                                                                                                                                                                                                                                                                                                                                                                                                                                                                                                                                                                                                                                                                                                                                                                                                                                                                                                                                                                                                                                                                                                                                                                                                                                                                                                                                                                                                                                                                                                                                                                                                                                                                                                                                                                                                                                                         | 4.49%         |            | 2                                     | 2.79%  |  |
| 50-54                         | 1,184                                                                                                                                                                                                                                                                                                                                                                                                                                                                                                                                                                                                                                                                                                                                                                                                                                                                                                                                                                                                                                                                                                                                                                                                                                                                                                                                                                                                                                                                                                                                                                                                                                                                                                                                                                                                                                                                                                                                                                                                                                                                                                                         | 4.21%         |            |                                       |        |  |
| 55-59                         | 1,470                                                                                                                                                                                                                                                                                                                                                                                                                                                                                                                                                                                                                                                                                                                                                                                                                                                                                                                                                                                                                                                                                                                                                                                                                                                                                                                                                                                                                                                                                                                                                                                                                                                                                                                                                                                                                                                                                                                                                                                                                                                                                                                         | 5.23%         |            |                                       | L3.68% |  |
| 60-64                         | 1,129                                                                                                                                                                                                                                                                                                                                                                                                                                                                                                                                                                                                                                                                                                                                                                                                                                                                                                                                                                                                                                                                                                                                                                                                                                                                                                                                                                                                                                                                                                                                                                                                                                                                                                                                                                                                                                                                                                                                                                                                                                                                                                                         | 4.02%         |            | White                                 |        |  |
| 65-69                         | 1,187                                                                                                                                                                                                                                                                                                                                                                                                                                                                                                                                                                                                                                                                                                                                                                                                                                                                                                                                                                                                                                                                                                                                                                                                                                                                                                                                                                                                                                                                                                                                                                                                                                                                                                                                                                                                                                                                                                                                                                                                                                                                                                                         | 4.22%         |            | Black                                 |        |  |
| 70-74                         | 791                                                                                                                                                                                                                                                                                                                                                                                                                                                                                                                                                                                                                                                                                                                                                                                                                                                                                                                                                                                                                                                                                                                                                                                                                                                                                                                                                                                                                                                                                                                                                                                                                                                                                                                                                                                                                                                                                                                                                                                                                                                                                                                           | 2.81%         |            | American Indian                       |        |  |
| 75-79                         | 828                                                                                                                                                                                                                                                                                                                                                                                                                                                                                                                                                                                                                                                                                                                                                                                                                                                                                                                                                                                                                                                                                                                                                                                                                                                                                                                                                                                                                                                                                                                                                                                                                                                                                                                                                                                                                                                                                                                                                                                                                                                                                                                           | 2.95%         |            | Asian                                 |        |  |
| 80-84                         | 625                                                                                                                                                                                                                                                                                                                                                                                                                                                                                                                                                                                                                                                                                                                                                                                                                                                                                                                                                                                                                                                                                                                                                                                                                                                                                                                                                                                                                                                                                                                                                                                                                                                                                                                                                                                                                                                                                                                                                                                                                                                                                                                           | 2.22%         | _          | Pacific Islander                      |        |  |
| 85+                           | 681                                                                                                                                                                                                                                                                                                                                                                                                                                                                                                                                                                                                                                                                                                                                                                                                                                                                                                                                                                                                                                                                                                                                                                                                                                                                                                                                                                                                                                                                                                                                                                                                                                                                                                                                                                                                                                                                                                                                                                                                                                                                                                                           | 2.42%         |            | Other Race<br>Reporting Two or More R | 2000   |  |
| 101                           | 10 100                                                                                                                                                                                                                                                                                                                                                                                                                                                                                                                                                                                                                                                                                                                                                                                                                                                                                                                                                                                                                                                                                                                                                                                                                                                                                                                                                                                                                                                                                                                                                                                                                                                                                                                                                                                                                                                                                                                                                                                                                                                                                                                        | 64.740/       |            | otal Hispanic Population              |        |  |
| 18+                           | 18,193                                                                                                                                                                                                                                                                                                                                                                                                                                                                                                                                                                                                                                                                                                                                                                                                                                                                                                                                                                                                                                                                                                                                                                                                                                                                                                                                                                                                                                                                                                                                                                                                                                                                                                                                                                                                                                                                                                                                                                                                                                                                                                                        | 64.74%        |            | otal inspanie i opalation             | ı      |  |
| 65+                           | 4,112                                                                                                                                                                                                                                                                                                                                                                                                                                                                                                                                                                                                                                                                                                                                                                                                                                                                                                                                                                                                                                                                                                                                                                                                                                                                                                                                                                                                                                                                                                                                                                                                                                                                                                                                                                                                                                                                                                                                                                                                                                                                                                                         | 14.63%        |            |                                       |        |  |
|                               | Po                                                                                                                                                                                                                                                                                                                                                                                                                                                                                                                                                                                                                                                                                                                                                                                                                                                                                                                                                                                                                                                                                                                                                                                                                                                                                                                                                                                                                                                                                                                                                                                                                                                                                                                                                                                                                                                                                                                                                                                                                                                                                                                            | pulation by A | \ge        |                                       |        |  |