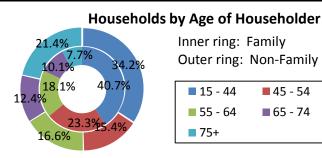

#### Population Summary Clinton, Mississippi

| ANIS BOY                      | THEOLOGICAL TO THE COLOGICAL THE COLOGICAL TO THE COLOGICAL TO THE COLOGICAL TO THE COLOGICAL THE COLOGICAL TO THE COLOGICAL TO THE COLOGICAL TO THE COLOGICAL |               |            |                                       |        |  |
|-------------------------------|-------------------------------------------------------------------------------------------------------------------------------------------------------------------------------------------------------------------------------------------------------------------------------------------------------------------------------------------------------------------------------------------------------------------------------------------------------------------------------------------------------------------------------------------------------------------------------------------------------------------------------------------------------------------------------------------------------------------------------------------------------------------------------------------------------------------------------------------------------------------------------------------------------------------------------------------------------------------------------------------------------------------------------------------------------------------------------------------------------------------------------------------------------------------------------------------------------------------------------------------------------------------------------------------------------------------------------------------------------------------------------------------------------------------------------------------------------------------------------------------------------------------------------------------------------------------------------------------------------------------------------------------------------------------------------------------------------------------------------------------------------------------------------------------------------------------------------------------------------------------------------------------------------------------------------------------------------------------------------------------------------------------------------------------------------------------------------------------------------------------------------|---------------|------------|---------------------------------------|--------|--|
| Population by Race            | Number                                                                                                                                                                                                                                                                                                                                                                                                                                                                                                                                                                                                                                                                                                                                                                                                                                                                                                                                                                                                                                                                                                                                                                                                                                                                                                                                                                                                                                                                                                                                                                                                                                                                                                                                                                                                                                                                                                                                                                                                                                                                                                                        | Percent       | Median Age | Total Popula                          | tion   |  |
| Reporting One Race            | 27,067                                                                                                                                                                                                                                                                                                                                                                                                                                                                                                                                                                                                                                                                                                                                                                                                                                                                                                                                                                                                                                                                                                                                                                                                                                                                                                                                                                                                                                                                                                                                                                                                                                                                                                                                                                                                                                                                                                                                                                                                                                                                                                                        | 96.32%        | 14.6       | 2010                                  | 25,216 |  |
| White                         | 14,516                                                                                                                                                                                                                                                                                                                                                                                                                                                                                                                                                                                                                                                                                                                                                                                                                                                                                                                                                                                                                                                                                                                                                                                                                                                                                                                                                                                                                                                                                                                                                                                                                                                                                                                                                                                                                                                                                                                                                                                                                                                                                                                        | 51.66%        |            | 2020                                  | 28,100 |  |
| Black                         | 10,754                                                                                                                                                                                                                                                                                                                                                                                                                                                                                                                                                                                                                                                                                                                                                                                                                                                                                                                                                                                                                                                                                                                                                                                                                                                                                                                                                                                                                                                                                                                                                                                                                                                                                                                                                                                                                                                                                                                                                                                                                                                                                                                        | 38.27%        |            | Percent Change                        | 0.11   |  |
| American Indian               | 55                                                                                                                                                                                                                                                                                                                                                                                                                                                                                                                                                                                                                                                                                                                                                                                                                                                                                                                                                                                                                                                                                                                                                                                                                                                                                                                                                                                                                                                                                                                                                                                                                                                                                                                                                                                                                                                                                                                                                                                                                                                                                                                            | 0.20%         |            | Population by                         | Sex    |  |
| Asian                         | 1,294                                                                                                                                                                                                                                                                                                                                                                                                                                                                                                                                                                                                                                                                                                                                                                                                                                                                                                                                                                                                                                                                                                                                                                                                                                                                                                                                                                                                                                                                                                                                                                                                                                                                                                                                                                                                                                                                                                                                                                                                                                                                                                                         | 4.60%         |            | 1 opulation by                        | Jex    |  |
| Pacific Islander              | 9                                                                                                                                                                                                                                                                                                                                                                                                                                                                                                                                                                                                                                                                                                                                                                                                                                                                                                                                                                                                                                                                                                                                                                                                                                                                                                                                                                                                                                                                                                                                                                                                                                                                                                                                                                                                                                                                                                                                                                                                                                                                                                                             | 0.03%         |            |                                       |        |  |
| Other Race                    | 439                                                                                                                                                                                                                                                                                                                                                                                                                                                                                                                                                                                                                                                                                                                                                                                                                                                                                                                                                                                                                                                                                                                                                                                                                                                                                                                                                                                                                                                                                                                                                                                                                                                                                                                                                                                                                                                                                                                                                                                                                                                                                                                           | 1.56%         |            |                                       |        |  |
| Reporting Two or More Races   | 1,033                                                                                                                                                                                                                                                                                                                                                                                                                                                                                                                                                                                                                                                                                                                                                                                                                                                                                                                                                                                                                                                                                                                                                                                                                                                                                                                                                                                                                                                                                                                                                                                                                                                                                                                                                                                                                                                                                                                                                                                                                                                                                                                         | 3.68%         |            | 39.                                   |        |  |
| Total Hispanic Population     | 785                                                                                                                                                                                                                                                                                                                                                                                                                                                                                                                                                                                                                                                                                                                                                                                                                                                                                                                                                                                                                                                                                                                                                                                                                                                                                                                                                                                                                                                                                                                                                                                                                                                                                                                                                                                                                                                                                                                                                                                                                                                                                                                           | 2.79%         |            | 48.6                                  |        |  |
| Population by Sex (2020 ACS E | Estimates)                                                                                                                                                                                                                                                                                                                                                                                                                                                                                                                                                                                                                                                                                                                                                                                                                                                                                                                                                                                                                                                                                                                                                                                                                                                                                                                                                                                                                                                                                                                                                                                                                                                                                                                                                                                                                                                                                                                                                                                                                                                                                                                    |               |            | %                                     |        |  |
| Male                          | 11,148                                                                                                                                                                                                                                                                                                                                                                                                                                                                                                                                                                                                                                                                                                                                                                                                                                                                                                                                                                                                                                                                                                                                                                                                                                                                                                                                                                                                                                                                                                                                                                                                                                                                                                                                                                                                                                                                                                                                                                                                                                                                                                                        | 39.7%         | 33.0       | = Mala = Fa                           |        |  |
| Female                        | 13,649                                                                                                                                                                                                                                                                                                                                                                                                                                                                                                                                                                                                                                                                                                                                                                                                                                                                                                                                                                                                                                                                                                                                                                                                                                                                                                                                                                                                                                                                                                                                                                                                                                                                                                                                                                                                                                                                                                                                                                                                                                                                                                                        | 48.6%         | 35.9       | ■ Male ■ Fe                           | emale  |  |
| Population by Age (2020 ACS I | Estimates)                                                                                                                                                                                                                                                                                                                                                                                                                                                                                                                                                                                                                                                                                                                                                                                                                                                                                                                                                                                                                                                                                                                                                                                                                                                                                                                                                                                                                                                                                                                                                                                                                                                                                                                                                                                                                                                                                                                                                                                                                                                                                                                    |               | _          |                                       |        |  |
| 0-4                           | 1,753                                                                                                                                                                                                                                                                                                                                                                                                                                                                                                                                                                                                                                                                                                                                                                                                                                                                                                                                                                                                                                                                                                                                                                                                                                                                                                                                                                                                                                                                                                                                                                                                                                                                                                                                                                                                                                                                                                                                                                                                                                                                                                                         | 6.24%         | Po         | pulation by Race                      |        |  |
| 5-9                           | 2,030                                                                                                                                                                                                                                                                                                                                                                                                                                                                                                                                                                                                                                                                                                                                                                                                                                                                                                                                                                                                                                                                                                                                                                                                                                                                                                                                                                                                                                                                                                                                                                                                                                                                                                                                                                                                                                                                                                                                                                                                                                                                                                                         | 7.22%         |            |                                       |        |  |
| 10-14                         | 2,044                                                                                                                                                                                                                                                                                                                                                                                                                                                                                                                                                                                                                                                                                                                                                                                                                                                                                                                                                                                                                                                                                                                                                                                                                                                                                                                                                                                                                                                                                                                                                                                                                                                                                                                                                                                                                                                                                                                                                                                                                                                                                                                         | 7.27%         |            |                                       |        |  |
| 15-19                         | 1,367                                                                                                                                                                                                                                                                                                                                                                                                                                                                                                                                                                                                                                                                                                                                                                                                                                                                                                                                                                                                                                                                                                                                                                                                                                                                                                                                                                                                                                                                                                                                                                                                                                                                                                                                                                                                                                                                                                                                                                                                                                                                                                                         | 4.86%         |            | 38.27%                                | 0.000/ |  |
| 20-24                         | 1,732                                                                                                                                                                                                                                                                                                                                                                                                                                                                                                                                                                                                                                                                                                                                                                                                                                                                                                                                                                                                                                                                                                                                                                                                                                                                                                                                                                                                                                                                                                                                                                                                                                                                                                                                                                                                                                                                                                                                                                                                                                                                                                                         | 6.16%         |            |                                       | _0.20% |  |
| 25-29                         | 1,798                                                                                                                                                                                                                                                                                                                                                                                                                                                                                                                                                                                                                                                                                                                                                                                                                                                                                                                                                                                                                                                                                                                                                                                                                                                                                                                                                                                                                                                                                                                                                                                                                                                                                                                                                                                                                                                                                                                                                                                                                                                                                                                         | 6.40%         |            |                                       | _4.60% |  |
| 30-34                         | 1,810                                                                                                                                                                                                                                                                                                                                                                                                                                                                                                                                                                                                                                                                                                                                                                                                                                                                                                                                                                                                                                                                                                                                                                                                                                                                                                                                                                                                                                                                                                                                                                                                                                                                                                                                                                                                                                                                                                                                                                                                                                                                                                                         | 6.44%         |            |                                       |        |  |
| 35-39                         | 1,613                                                                                                                                                                                                                                                                                                                                                                                                                                                                                                                                                                                                                                                                                                                                                                                                                                                                                                                                                                                                                                                                                                                                                                                                                                                                                                                                                                                                                                                                                                                                                                                                                                                                                                                                                                                                                                                                                                                                                                                                                                                                                                                         | 5.74%         |            |                                       | 0.03%  |  |
| 40-44                         | 1,492                                                                                                                                                                                                                                                                                                                                                                                                                                                                                                                                                                                                                                                                                                                                                                                                                                                                                                                                                                                                                                                                                                                                                                                                                                                                                                                                                                                                                                                                                                                                                                                                                                                                                                                                                                                                                                                                                                                                                                                                                                                                                                                         | 5.31%         | 5          | 1.66%                                 | 1.56%  |  |
| 45-49                         | 1,263                                                                                                                                                                                                                                                                                                                                                                                                                                                                                                                                                                                                                                                                                                                                                                                                                                                                                                                                                                                                                                                                                                                                                                                                                                                                                                                                                                                                                                                                                                                                                                                                                                                                                                                                                                                                                                                                                                                                                                                                                                                                                                                         | 4.49%         |            | 2                                     | 2.79%  |  |
| 50-54                         | 1,184                                                                                                                                                                                                                                                                                                                                                                                                                                                                                                                                                                                                                                                                                                                                                                                                                                                                                                                                                                                                                                                                                                                                                                                                                                                                                                                                                                                                                                                                                                                                                                                                                                                                                                                                                                                                                                                                                                                                                                                                                                                                                                                         | 4.21%         |            |                                       |        |  |
| 55-59                         | 1,470                                                                                                                                                                                                                                                                                                                                                                                                                                                                                                                                                                                                                                                                                                                                                                                                                                                                                                                                                                                                                                                                                                                                                                                                                                                                                                                                                                                                                                                                                                                                                                                                                                                                                                                                                                                                                                                                                                                                                                                                                                                                                                                         | 5.23%         |            |                                       | L3.68% |  |
| 60-64                         | 1,129                                                                                                                                                                                                                                                                                                                                                                                                                                                                                                                                                                                                                                                                                                                                                                                                                                                                                                                                                                                                                                                                                                                                                                                                                                                                                                                                                                                                                                                                                                                                                                                                                                                                                                                                                                                                                                                                                                                                                                                                                                                                                                                         | 4.02%         |            | White                                 |        |  |
| 65-69                         | 1,187                                                                                                                                                                                                                                                                                                                                                                                                                                                                                                                                                                                                                                                                                                                                                                                                                                                                                                                                                                                                                                                                                                                                                                                                                                                                                                                                                                                                                                                                                                                                                                                                                                                                                                                                                                                                                                                                                                                                                                                                                                                                                                                         | 4.22%         |            | Black                                 |        |  |
| 70-74                         | 791                                                                                                                                                                                                                                                                                                                                                                                                                                                                                                                                                                                                                                                                                                                                                                                                                                                                                                                                                                                                                                                                                                                                                                                                                                                                                                                                                                                                                                                                                                                                                                                                                                                                                                                                                                                                                                                                                                                                                                                                                                                                                                                           | 2.81%         |            | American Indian                       |        |  |
| 75-79                         | 828                                                                                                                                                                                                                                                                                                                                                                                                                                                                                                                                                                                                                                                                                                                                                                                                                                                                                                                                                                                                                                                                                                                                                                                                                                                                                                                                                                                                                                                                                                                                                                                                                                                                                                                                                                                                                                                                                                                                                                                                                                                                                                                           | 2.95%         |            | Asian                                 |        |  |
| 80-84                         | 625                                                                                                                                                                                                                                                                                                                                                                                                                                                                                                                                                                                                                                                                                                                                                                                                                                                                                                                                                                                                                                                                                                                                                                                                                                                                                                                                                                                                                                                                                                                                                                                                                                                                                                                                                                                                                                                                                                                                                                                                                                                                                                                           | 2.22%         | _          | Pacific Islander                      |        |  |
| 85+                           | 681                                                                                                                                                                                                                                                                                                                                                                                                                                                                                                                                                                                                                                                                                                                                                                                                                                                                                                                                                                                                                                                                                                                                                                                                                                                                                                                                                                                                                                                                                                                                                                                                                                                                                                                                                                                                                                                                                                                                                                                                                                                                                                                           | 2.42%         |            | Other Race<br>Reporting Two or More R | 2000   |  |
| 101                           | 10 100                                                                                                                                                                                                                                                                                                                                                                                                                                                                                                                                                                                                                                                                                                                                                                                                                                                                                                                                                                                                                                                                                                                                                                                                                                                                                                                                                                                                                                                                                                                                                                                                                                                                                                                                                                                                                                                                                                                                                                                                                                                                                                                        | 64.740/       |            | otal Hispanic Population              |        |  |
| 18+                           | 18,193                                                                                                                                                                                                                                                                                                                                                                                                                                                                                                                                                                                                                                                                                                                                                                                                                                                                                                                                                                                                                                                                                                                                                                                                                                                                                                                                                                                                                                                                                                                                                                                                                                                                                                                                                                                                                                                                                                                                                                                                                                                                                                                        | 64.74%        |            | otal inspanie i opalation             | ı      |  |
| 65+                           | 4,112                                                                                                                                                                                                                                                                                                                                                                                                                                                                                                                                                                                                                                                                                                                                                                                                                                                                                                                                                                                                                                                                                                                                                                                                                                                                                                                                                                                                                                                                                                                                                                                                                                                                                                                                                                                                                                                                                                                                                                                                                                                                                                                         | 14.63%        |            |                                       |        |  |
|                               | Po                                                                                                                                                                                                                                                                                                                                                                                                                                                                                                                                                                                                                                                                                                                                                                                                                                                                                                                                                                                                                                                                                                                                                                                                                                                                                                                                                                                                                                                                                                                                                                                                                                                                                                                                                                                                                                                                                                                                                                                                                                                                                                                            | pulation by A | \ge        |                                       |        |  |