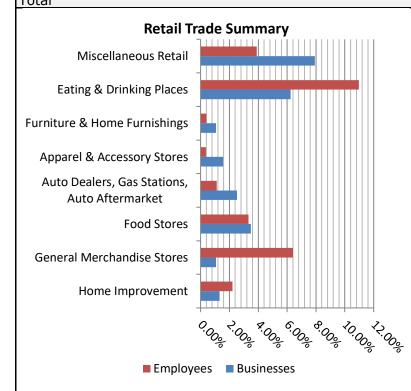

#### Population Summary Clinton, Mississippi

| ANIS BOY                      | THEOLOGICAL TO THE COLOGICAL THE COLOGICAL TO THE COLOGICAL TO THE COLOGICAL TO THE COLOGICAL THE COLOGICAL TO THE COLOGICAL TO THE COLOGICAL TO THE COLOGICAL |               |            |                                       |        |  |
|-------------------------------|-------------------------------------------------------------------------------------------------------------------------------------------------------------------------------------------------------------------------------------------------------------------------------------------------------------------------------------------------------------------------------------------------------------------------------------------------------------------------------------------------------------------------------------------------------------------------------------------------------------------------------------------------------------------------------------------------------------------------------------------------------------------------------------------------------------------------------------------------------------------------------------------------------------------------------------------------------------------------------------------------------------------------------------------------------------------------------------------------------------------------------------------------------------------------------------------------------------------------------------------------------------------------------------------------------------------------------------------------------------------------------------------------------------------------------------------------------------------------------------------------------------------------------------------------------------------------------------------------------------------------------------------------------------------------------------------------------------------------------------------------------------------------------------------------------------------------------------------------------------------------------------------------------------------------------------------------------------------------------------------------------------------------------------------------------------------------------------------------------------------------------|---------------|------------|---------------------------------------|--------|--|
| Population by Race            | Number                                                                                                                                                                                                                                                                                                                                                                                                                                                                                                                                                                                                                                                                                                                                                                                                                                                                                                                                                                                                                                                                                                                                                                                                                                                                                                                                                                                                                                                                                                                                                                                                                                                                                                                                                                                                                                                                                                                                                                                                                                                                                                                        | Percent       | Median Age | Total Popula                          | tion   |  |
| Reporting One Race            | 27,067                                                                                                                                                                                                                                                                                                                                                                                                                                                                                                                                                                                                                                                                                                                                                                                                                                                                                                                                                                                                                                                                                                                                                                                                                                                                                                                                                                                                                                                                                                                                                                                                                                                                                                                                                                                                                                                                                                                                                                                                                                                                                                                        | 96.32%        | 14.6       | 2010                                  | 25,216 |  |
| White                         | 14,516                                                                                                                                                                                                                                                                                                                                                                                                                                                                                                                                                                                                                                                                                                                                                                                                                                                                                                                                                                                                                                                                                                                                                                                                                                                                                                                                                                                                                                                                                                                                                                                                                                                                                                                                                                                                                                                                                                                                                                                                                                                                                                                        | 51.66%        |            | 2020                                  | 28,100 |  |
| Black                         | 10,754                                                                                                                                                                                                                                                                                                                                                                                                                                                                                                                                                                                                                                                                                                                                                                                                                                                                                                                                                                                                                                                                                                                                                                                                                                                                                                                                                                                                                                                                                                                                                                                                                                                                                                                                                                                                                                                                                                                                                                                                                                                                                                                        | 38.27%        |            | Percent Change                        | 0.11   |  |
| American Indian               | 55                                                                                                                                                                                                                                                                                                                                                                                                                                                                                                                                                                                                                                                                                                                                                                                                                                                                                                                                                                                                                                                                                                                                                                                                                                                                                                                                                                                                                                                                                                                                                                                                                                                                                                                                                                                                                                                                                                                                                                                                                                                                                                                            | 0.20%         |            | Population by                         | Sex    |  |
| Asian                         | 1,294                                                                                                                                                                                                                                                                                                                                                                                                                                                                                                                                                                                                                                                                                                                                                                                                                                                                                                                                                                                                                                                                                                                                                                                                                                                                                                                                                                                                                                                                                                                                                                                                                                                                                                                                                                                                                                                                                                                                                                                                                                                                                                                         | 4.60%         |            | 1 opulation by                        | Jex    |  |
| Pacific Islander              | 9                                                                                                                                                                                                                                                                                                                                                                                                                                                                                                                                                                                                                                                                                                                                                                                                                                                                                                                                                                                                                                                                                                                                                                                                                                                                                                                                                                                                                                                                                                                                                                                                                                                                                                                                                                                                                                                                                                                                                                                                                                                                                                                             | 0.03%         |            |                                       |        |  |
| Other Race                    | 439                                                                                                                                                                                                                                                                                                                                                                                                                                                                                                                                                                                                                                                                                                                                                                                                                                                                                                                                                                                                                                                                                                                                                                                                                                                                                                                                                                                                                                                                                                                                                                                                                                                                                                                                                                                                                                                                                                                                                                                                                                                                                                                           | 1.56%         |            |                                       |        |  |
| Reporting Two or More Races   | 1,033                                                                                                                                                                                                                                                                                                                                                                                                                                                                                                                                                                                                                                                                                                                                                                                                                                                                                                                                                                                                                                                                                                                                                                                                                                                                                                                                                                                                                                                                                                                                                                                                                                                                                                                                                                                                                                                                                                                                                                                                                                                                                                                         | 3.68%         |            | 39.                                   |        |  |
| Total Hispanic Population     | 785                                                                                                                                                                                                                                                                                                                                                                                                                                                                                                                                                                                                                                                                                                                                                                                                                                                                                                                                                                                                                                                                                                                                                                                                                                                                                                                                                                                                                                                                                                                                                                                                                                                                                                                                                                                                                                                                                                                                                                                                                                                                                                                           | 2.79%         |            | 48.6                                  |        |  |
| Population by Sex (2020 ACS E | Estimates)                                                                                                                                                                                                                                                                                                                                                                                                                                                                                                                                                                                                                                                                                                                                                                                                                                                                                                                                                                                                                                                                                                                                                                                                                                                                                                                                                                                                                                                                                                                                                                                                                                                                                                                                                                                                                                                                                                                                                                                                                                                                                                                    |               |            | %                                     |        |  |
| Male                          | 11,148                                                                                                                                                                                                                                                                                                                                                                                                                                                                                                                                                                                                                                                                                                                                                                                                                                                                                                                                                                                                                                                                                                                                                                                                                                                                                                                                                                                                                                                                                                                                                                                                                                                                                                                                                                                                                                                                                                                                                                                                                                                                                                                        | 39.7%         | 33.0       | = Mala = Fa                           |        |  |
| Female                        | 13,649                                                                                                                                                                                                                                                                                                                                                                                                                                                                                                                                                                                                                                                                                                                                                                                                                                                                                                                                                                                                                                                                                                                                                                                                                                                                                                                                                                                                                                                                                                                                                                                                                                                                                                                                                                                                                                                                                                                                                                                                                                                                                                                        | 48.6%         | 35.9       | ■ Male ■ Fe                           | emale  |  |
| Population by Age (2020 ACS I | Estimates)                                                                                                                                                                                                                                                                                                                                                                                                                                                                                                                                                                                                                                                                                                                                                                                                                                                                                                                                                                                                                                                                                                                                                                                                                                                                                                                                                                                                                                                                                                                                                                                                                                                                                                                                                                                                                                                                                                                                                                                                                                                                                                                    |               | _          |                                       |        |  |
| 0-4                           | 1,753                                                                                                                                                                                                                                                                                                                                                                                                                                                                                                                                                                                                                                                                                                                                                                                                                                                                                                                                                                                                                                                                                                                                                                                                                                                                                                                                                                                                                                                                                                                                                                                                                                                                                                                                                                                                                                                                                                                                                                                                                                                                                                                         | 6.24%         | Po         | pulation by Race                      |        |  |
| 5-9                           | 2,030                                                                                                                                                                                                                                                                                                                                                                                                                                                                                                                                                                                                                                                                                                                                                                                                                                                                                                                                                                                                                                                                                                                                                                                                                                                                                                                                                                                                                                                                                                                                                                                                                                                                                                                                                                                                                                                                                                                                                                                                                                                                                                                         | 7.22%         |            |                                       |        |  |
| 10-14                         | 2,044                                                                                                                                                                                                                                                                                                                                                                                                                                                                                                                                                                                                                                                                                                                                                                                                                                                                                                                                                                                                                                                                                                                                                                                                                                                                                                                                                                                                                                                                                                                                                                                                                                                                                                                                                                                                                                                                                                                                                                                                                                                                                                                         | 7.27%         |            |                                       |        |  |
| 15-19                         | 1,367                                                                                                                                                                                                                                                                                                                                                                                                                                                                                                                                                                                                                                                                                                                                                                                                                                                                                                                                                                                                                                                                                                                                                                                                                                                                                                                                                                                                                                                                                                                                                                                                                                                                                                                                                                                                                                                                                                                                                                                                                                                                                                                         | 4.86%         |            | 38.27%                                | 0.000/ |  |
| 20-24                         | 1,732                                                                                                                                                                                                                                                                                                                                                                                                                                                                                                                                                                                                                                                                                                                                                                                                                                                                                                                                                                                                                                                                                                                                                                                                                                                                                                                                                                                                                                                                                                                                                                                                                                                                                                                                                                                                                                                                                                                                                                                                                                                                                                                         | 6.16%         |            |                                       | _0.20% |  |
| 25-29                         | 1,798                                                                                                                                                                                                                                                                                                                                                                                                                                                                                                                                                                                                                                                                                                                                                                                                                                                                                                                                                                                                                                                                                                                                                                                                                                                                                                                                                                                                                                                                                                                                                                                                                                                                                                                                                                                                                                                                                                                                                                                                                                                                                                                         | 6.40%         |            |                                       | _4.60% |  |
| 30-34                         | 1,810                                                                                                                                                                                                                                                                                                                                                                                                                                                                                                                                                                                                                                                                                                                                                                                                                                                                                                                                                                                                                                                                                                                                                                                                                                                                                                                                                                                                                                                                                                                                                                                                                                                                                                                                                                                                                                                                                                                                                                                                                                                                                                                         | 6.44%         |            |                                       |        |  |
| 35-39                         | 1,613                                                                                                                                                                                                                                                                                                                                                                                                                                                                                                                                                                                                                                                                                                                                                                                                                                                                                                                                                                                                                                                                                                                                                                                                                                                                                                                                                                                                                                                                                                                                                                                                                                                                                                                                                                                                                                                                                                                                                                                                                                                                                                                         | 5.74%         |            |                                       | 0.03%  |  |
| 40-44                         | 1,492                                                                                                                                                                                                                                                                                                                                                                                                                                                                                                                                                                                                                                                                                                                                                                                                                                                                                                                                                                                                                                                                                                                                                                                                                                                                                                                                                                                                                                                                                                                                                                                                                                                                                                                                                                                                                                                                                                                                                                                                                                                                                                                         | 5.31%         | 5          | 1.66%                                 | 1.56%  |  |
| 45-49                         | 1,263                                                                                                                                                                                                                                                                                                                                                                                                                                                                                                                                                                                                                                                                                                                                                                                                                                                                                                                                                                                                                                                                                                                                                                                                                                                                                                                                                                                                                                                                                                                                                                                                                                                                                                                                                                                                                                                                                                                                                                                                                                                                                                                         | 4.49%         |            | 2                                     | 2.79%  |  |
| 50-54                         | 1,184                                                                                                                                                                                                                                                                                                                                                                                                                                                                                                                                                                                                                                                                                                                                                                                                                                                                                                                                                                                                                                                                                                                                                                                                                                                                                                                                                                                                                                                                                                                                                                                                                                                                                                                                                                                                                                                                                                                                                                                                                                                                                                                         | 4.21%         |            |                                       |        |  |
| 55-59                         | 1,470                                                                                                                                                                                                                                                                                                                                                                                                                                                                                                                                                                                                                                                                                                                                                                                                                                                                                                                                                                                                                                                                                                                                                                                                                                                                                                                                                                                                                                                                                                                                                                                                                                                                                                                                                                                                                                                                                                                                                                                                                                                                                                                         | 5.23%         |            |                                       | L3.68% |  |
| 60-64                         | 1,129                                                                                                                                                                                                                                                                                                                                                                                                                                                                                                                                                                                                                                                                                                                                                                                                                                                                                                                                                                                                                                                                                                                                                                                                                                                                                                                                                                                                                                                                                                                                                                                                                                                                                                                                                                                                                                                                                                                                                                                                                                                                                                                         | 4.02%         |            | White                                 |        |  |
| 65-69                         | 1,187                                                                                                                                                                                                                                                                                                                                                                                                                                                                                                                                                                                                                                                                                                                                                                                                                                                                                                                                                                                                                                                                                                                                                                                                                                                                                                                                                                                                                                                                                                                                                                                                                                                                                                                                                                                                                                                                                                                                                                                                                                                                                                                         | 4.22%         |            | Black                                 |        |  |
| 70-74                         | 791                                                                                                                                                                                                                                                                                                                                                                                                                                                                                                                                                                                                                                                                                                                                                                                                                                                                                                                                                                                                                                                                                                                                                                                                                                                                                                                                                                                                                                                                                                                                                                                                                                                                                                                                                                                                                                                                                                                                                                                                                                                                                                                           | 2.81%         |            | American Indian                       |        |  |
| 75-79                         | 828                                                                                                                                                                                                                                                                                                                                                                                                                                                                                                                                                                                                                                                                                                                                                                                                                                                                                                                                                                                                                                                                                                                                                                                                                                                                                                                                                                                                                                                                                                                                                                                                                                                                                                                                                                                                                                                                                                                                                                                                                                                                                                                           | 2.95%         |            | Asian                                 |        |  |
| 80-84                         | 625                                                                                                                                                                                                                                                                                                                                                                                                                                                                                                                                                                                                                                                                                                                                                                                                                                                                                                                                                                                                                                                                                                                                                                                                                                                                                                                                                                                                                                                                                                                                                                                                                                                                                                                                                                                                                                                                                                                                                                                                                                                                                                                           | 2.22%         | _          | Pacific Islander                      |        |  |
| 85+                           | 681                                                                                                                                                                                                                                                                                                                                                                                                                                                                                                                                                                                                                                                                                                                                                                                                                                                                                                                                                                                                                                                                                                                                                                                                                                                                                                                                                                                                                                                                                                                                                                                                                                                                                                                                                                                                                                                                                                                                                                                                                                                                                                                           | 2.42%         |            | Other Race<br>Reporting Two or More R | 2000   |  |
| 101                           | 10 100                                                                                                                                                                                                                                                                                                                                                                                                                                                                                                                                                                                                                                                                                                                                                                                                                                                                                                                                                                                                                                                                                                                                                                                                                                                                                                                                                                                                                                                                                                                                                                                                                                                                                                                                                                                                                                                                                                                                                                                                                                                                                                                        | 64.740/       |            | otal Hispanic Population              |        |  |
| 18+                           | 18,193                                                                                                                                                                                                                                                                                                                                                                                                                                                                                                                                                                                                                                                                                                                                                                                                                                                                                                                                                                                                                                                                                                                                                                                                                                                                                                                                                                                                                                                                                                                                                                                                                                                                                                                                                                                                                                                                                                                                                                                                                                                                                                                        | 64.74%        |            | otal inspanie i opalation             | ı      |  |
| 65+                           | 4,112                                                                                                                                                                                                                                                                                                                                                                                                                                                                                                                                                                                                                                                                                                                                                                                                                                                                                                                                                                                                                                                                                                                                                                                                                                                                                                                                                                                                                                                                                                                                                                                                                                                                                                                                                                                                                                                                                                                                                                                                                                                                                                                         | 14.63%        |            |                                       |        |  |
|                               | Po                                                                                                                                                                                                                                                                                                                                                                                                                                                                                                                                                                                                                                                                                                                                                                                                                                                                                                                                                                                                                                                                                                                                                                                                                                                                                                                                                                                                                                                                                                                                                                                                                                                                                                                                                                                                                                                                                                                                                                                                                                                                                                                            | pulation by A | \ge        |                                       |        |  |