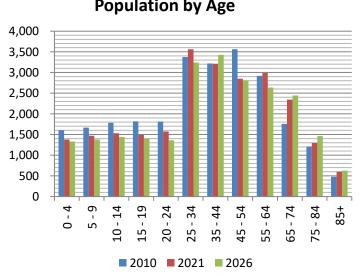

#### Population Summary Clinton, Mississippi

| ANIS BOY                      | THEOLOGICAL TO THE COLOGICAL THE COLOGICAL TO THE COLOGICAL TO THE COLOGICAL TO THE COLOGICAL THE COLOGICAL TO THE COLOGICAL TO THE COLOGICAL TO THE COLOGICAL |               |            |                                       |        |  |
|-------------------------------|-------------------------------------------------------------------------------------------------------------------------------------------------------------------------------------------------------------------------------------------------------------------------------------------------------------------------------------------------------------------------------------------------------------------------------------------------------------------------------------------------------------------------------------------------------------------------------------------------------------------------------------------------------------------------------------------------------------------------------------------------------------------------------------------------------------------------------------------------------------------------------------------------------------------------------------------------------------------------------------------------------------------------------------------------------------------------------------------------------------------------------------------------------------------------------------------------------------------------------------------------------------------------------------------------------------------------------------------------------------------------------------------------------------------------------------------------------------------------------------------------------------------------------------------------------------------------------------------------------------------------------------------------------------------------------------------------------------------------------------------------------------------------------------------------------------------------------------------------------------------------------------------------------------------------------------------------------------------------------------------------------------------------------------------------------------------------------------------------------------------------------|---------------|------------|---------------------------------------|--------|--|
| Population by Race            | Number                                                                                                                                                                                                                                                                                                                                                                                                                                                                                                                                                                                                                                                                                                                                                                                                                                                                                                                                                                                                                                                                                                                                                                                                                                                                                                                                                                                                                                                                                                                                                                                                                                                                                                                                                                                                                                                                                                                                                                                                                                                                                                                        | Percent       | Median Age | Total Popula                          | tion   |  |
| Reporting One Race            | 27,067                                                                                                                                                                                                                                                                                                                                                                                                                                                                                                                                                                                                                                                                                                                                                                                                                                                                                                                                                                                                                                                                                                                                                                                                                                                                                                                                                                                                                                                                                                                                                                                                                                                                                                                                                                                                                                                                                                                                                                                                                                                                                                                        | 96.32%        | 14.6       | 2010                                  | 25,216 |  |
| White                         | 14,516                                                                                                                                                                                                                                                                                                                                                                                                                                                                                                                                                                                                                                                                                                                                                                                                                                                                                                                                                                                                                                                                                                                                                                                                                                                                                                                                                                                                                                                                                                                                                                                                                                                                                                                                                                                                                                                                                                                                                                                                                                                                                                                        | 51.66%        |            | 2020                                  | 28,100 |  |
| Black                         | 10,754                                                                                                                                                                                                                                                                                                                                                                                                                                                                                                                                                                                                                                                                                                                                                                                                                                                                                                                                                                                                                                                                                                                                                                                                                                                                                                                                                                                                                                                                                                                                                                                                                                                                                                                                                                                                                                                                                                                                                                                                                                                                                                                        | 38.27%        |            | Percent Change                        | 0.11   |  |
| American Indian               | 55                                                                                                                                                                                                                                                                                                                                                                                                                                                                                                                                                                                                                                                                                                                                                                                                                                                                                                                                                                                                                                                                                                                                                                                                                                                                                                                                                                                                                                                                                                                                                                                                                                                                                                                                                                                                                                                                                                                                                                                                                                                                                                                            | 0.20%         |            | Population by                         | Sex    |  |
| Asian                         | 1,294                                                                                                                                                                                                                                                                                                                                                                                                                                                                                                                                                                                                                                                                                                                                                                                                                                                                                                                                                                                                                                                                                                                                                                                                                                                                                                                                                                                                                                                                                                                                                                                                                                                                                                                                                                                                                                                                                                                                                                                                                                                                                                                         | 4.60%         |            | 1 opulation by                        | Jex    |  |
| Pacific Islander              | 9                                                                                                                                                                                                                                                                                                                                                                                                                                                                                                                                                                                                                                                                                                                                                                                                                                                                                                                                                                                                                                                                                                                                                                                                                                                                                                                                                                                                                                                                                                                                                                                                                                                                                                                                                                                                                                                                                                                                                                                                                                                                                                                             | 0.03%         |            |                                       |        |  |
| Other Race                    | 439                                                                                                                                                                                                                                                                                                                                                                                                                                                                                                                                                                                                                                                                                                                                                                                                                                                                                                                                                                                                                                                                                                                                                                                                                                                                                                                                                                                                                                                                                                                                                                                                                                                                                                                                                                                                                                                                                                                                                                                                                                                                                                                           | 1.56%         |            |                                       |        |  |
| Reporting Two or More Races   | 1,033                                                                                                                                                                                                                                                                                                                                                                                                                                                                                                                                                                                                                                                                                                                                                                                                                                                                                                                                                                                                                                                                                                                                                                                                                                                                                                                                                                                                                                                                                                                                                                                                                                                                                                                                                                                                                                                                                                                                                                                                                                                                                                                         | 3.68%         |            | 39.                                   |        |  |
| Total Hispanic Population     | 785                                                                                                                                                                                                                                                                                                                                                                                                                                                                                                                                                                                                                                                                                                                                                                                                                                                                                                                                                                                                                                                                                                                                                                                                                                                                                                                                                                                                                                                                                                                                                                                                                                                                                                                                                                                                                                                                                                                                                                                                                                                                                                                           | 2.79%         |            | 48.6                                  |        |  |
| Population by Sex (2020 ACS E | Estimates)                                                                                                                                                                                                                                                                                                                                                                                                                                                                                                                                                                                                                                                                                                                                                                                                                                                                                                                                                                                                                                                                                                                                                                                                                                                                                                                                                                                                                                                                                                                                                                                                                                                                                                                                                                                                                                                                                                                                                                                                                                                                                                                    |               |            | %                                     |        |  |
| Male                          | 11,148                                                                                                                                                                                                                                                                                                                                                                                                                                                                                                                                                                                                                                                                                                                                                                                                                                                                                                                                                                                                                                                                                                                                                                                                                                                                                                                                                                                                                                                                                                                                                                                                                                                                                                                                                                                                                                                                                                                                                                                                                                                                                                                        | 39.7%         | 33.0       | = Mala = Fa                           |        |  |
| Female                        | 13,649                                                                                                                                                                                                                                                                                                                                                                                                                                                                                                                                                                                                                                                                                                                                                                                                                                                                                                                                                                                                                                                                                                                                                                                                                                                                                                                                                                                                                                                                                                                                                                                                                                                                                                                                                                                                                                                                                                                                                                                                                                                                                                                        | 48.6%         | 35.9       | ■ Male ■ Fe                           | emale  |  |
| Population by Age (2020 ACS I | Estimates)                                                                                                                                                                                                                                                                                                                                                                                                                                                                                                                                                                                                                                                                                                                                                                                                                                                                                                                                                                                                                                                                                                                                                                                                                                                                                                                                                                                                                                                                                                                                                                                                                                                                                                                                                                                                                                                                                                                                                                                                                                                                                                                    |               | _          |                                       |        |  |
| 0-4                           | 1,753                                                                                                                                                                                                                                                                                                                                                                                                                                                                                                                                                                                                                                                                                                                                                                                                                                                                                                                                                                                                                                                                                                                                                                                                                                                                                                                                                                                                                                                                                                                                                                                                                                                                                                                                                                                                                                                                                                                                                                                                                                                                                                                         | 6.24%         | Po         | pulation by Race                      |        |  |
| 5-9                           | 2,030                                                                                                                                                                                                                                                                                                                                                                                                                                                                                                                                                                                                                                                                                                                                                                                                                                                                                                                                                                                                                                                                                                                                                                                                                                                                                                                                                                                                                                                                                                                                                                                                                                                                                                                                                                                                                                                                                                                                                                                                                                                                                                                         | 7.22%         |            |                                       |        |  |
| 10-14                         | 2,044                                                                                                                                                                                                                                                                                                                                                                                                                                                                                                                                                                                                                                                                                                                                                                                                                                                                                                                                                                                                                                                                                                                                                                                                                                                                                                                                                                                                                                                                                                                                                                                                                                                                                                                                                                                                                                                                                                                                                                                                                                                                                                                         | 7.27%         |            |                                       |        |  |
| 15-19                         | 1,367                                                                                                                                                                                                                                                                                                                                                                                                                                                                                                                                                                                                                                                                                                                                                                                                                                                                                                                                                                                                                                                                                                                                                                                                                                                                                                                                                                                                                                                                                                                                                                                                                                                                                                                                                                                                                                                                                                                                                                                                                                                                                                                         | 4.86%         |            | 38.27%                                | 0.000/ |  |
| 20-24                         | 1,732                                                                                                                                                                                                                                                                                                                                                                                                                                                                                                                                                                                                                                                                                                                                                                                                                                                                                                                                                                                                                                                                                                                                                                                                                                                                                                                                                                                                                                                                                                                                                                                                                                                                                                                                                                                                                                                                                                                                                                                                                                                                                                                         | 6.16%         |            |                                       | _0.20% |  |
| 25-29                         | 1,798                                                                                                                                                                                                                                                                                                                                                                                                                                                                                                                                                                                                                                                                                                                                                                                                                                                                                                                                                                                                                                                                                                                                                                                                                                                                                                                                                                                                                                                                                                                                                                                                                                                                                                                                                                                                                                                                                                                                                                                                                                                                                                                         | 6.40%         |            |                                       | _4.60% |  |
| 30-34                         | 1,810                                                                                                                                                                                                                                                                                                                                                                                                                                                                                                                                                                                                                                                                                                                                                                                                                                                                                                                                                                                                                                                                                                                                                                                                                                                                                                                                                                                                                                                                                                                                                                                                                                                                                                                                                                                                                                                                                                                                                                                                                                                                                                                         | 6.44%         |            |                                       |        |  |
| 35-39                         | 1,613                                                                                                                                                                                                                                                                                                                                                                                                                                                                                                                                                                                                                                                                                                                                                                                                                                                                                                                                                                                                                                                                                                                                                                                                                                                                                                                                                                                                                                                                                                                                                                                                                                                                                                                                                                                                                                                                                                                                                                                                                                                                                                                         | 5.74%         |            |                                       | 0.03%  |  |
| 40-44                         | 1,492                                                                                                                                                                                                                                                                                                                                                                                                                                                                                                                                                                                                                                                                                                                                                                                                                                                                                                                                                                                                                                                                                                                                                                                                                                                                                                                                                                                                                                                                                                                                                                                                                                                                                                                                                                                                                                                                                                                                                                                                                                                                                                                         | 5.31%         | 5          | 1.66%                                 | 1.56%  |  |
| 45-49                         | 1,263                                                                                                                                                                                                                                                                                                                                                                                                                                                                                                                                                                                                                                                                                                                                                                                                                                                                                                                                                                                                                                                                                                                                                                                                                                                                                                                                                                                                                                                                                                                                                                                                                                                                                                                                                                                                                                                                                                                                                                                                                                                                                                                         | 4.49%         |            | 2                                     | 2.79%  |  |
| 50-54                         | 1,184                                                                                                                                                                                                                                                                                                                                                                                                                                                                                                                                                                                                                                                                                                                                                                                                                                                                                                                                                                                                                                                                                                                                                                                                                                                                                                                                                                                                                                                                                                                                                                                                                                                                                                                                                                                                                                                                                                                                                                                                                                                                                                                         | 4.21%         |            |                                       |        |  |
| 55-59                         | 1,470                                                                                                                                                                                                                                                                                                                                                                                                                                                                                                                                                                                                                                                                                                                                                                                                                                                                                                                                                                                                                                                                                                                                                                                                                                                                                                                                                                                                                                                                                                                                                                                                                                                                                                                                                                                                                                                                                                                                                                                                                                                                                                                         | 5.23%         |            |                                       | L3.68% |  |
| 60-64                         | 1,129                                                                                                                                                                                                                                                                                                                                                                                                                                                                                                                                                                                                                                                                                                                                                                                                                                                                                                                                                                                                                                                                                                                                                                                                                                                                                                                                                                                                                                                                                                                                                                                                                                                                                                                                                                                                                                                                                                                                                                                                                                                                                                                         | 4.02%         |            | White                                 |        |  |
| 65-69                         | 1,187                                                                                                                                                                                                                                                                                                                                                                                                                                                                                                                                                                                                                                                                                                                                                                                                                                                                                                                                                                                                                                                                                                                                                                                                                                                                                                                                                                                                                                                                                                                                                                                                                                                                                                                                                                                                                                                                                                                                                                                                                                                                                                                         | 4.22%         |            | Black                                 |        |  |
| 70-74                         | 791                                                                                                                                                                                                                                                                                                                                                                                                                                                                                                                                                                                                                                                                                                                                                                                                                                                                                                                                                                                                                                                                                                                                                                                                                                                                                                                                                                                                                                                                                                                                                                                                                                                                                                                                                                                                                                                                                                                                                                                                                                                                                                                           | 2.81%         |            | American Indian                       |        |  |
| 75-79                         | 828                                                                                                                                                                                                                                                                                                                                                                                                                                                                                                                                                                                                                                                                                                                                                                                                                                                                                                                                                                                                                                                                                                                                                                                                                                                                                                                                                                                                                                                                                                                                                                                                                                                                                                                                                                                                                                                                                                                                                                                                                                                                                                                           | 2.95%         |            | Asian                                 |        |  |
| 80-84                         | 625                                                                                                                                                                                                                                                                                                                                                                                                                                                                                                                                                                                                                                                                                                                                                                                                                                                                                                                                                                                                                                                                                                                                                                                                                                                                                                                                                                                                                                                                                                                                                                                                                                                                                                                                                                                                                                                                                                                                                                                                                                                                                                                           | 2.22%         | _          | Pacific Islander                      |        |  |
| 85+                           | 681                                                                                                                                                                                                                                                                                                                                                                                                                                                                                                                                                                                                                                                                                                                                                                                                                                                                                                                                                                                                                                                                                                                                                                                                                                                                                                                                                                                                                                                                                                                                                                                                                                                                                                                                                                                                                                                                                                                                                                                                                                                                                                                           | 2.42%         |            | Other Race<br>Reporting Two or More R | 2000   |  |
| 101                           | 10 100                                                                                                                                                                                                                                                                                                                                                                                                                                                                                                                                                                                                                                                                                                                                                                                                                                                                                                                                                                                                                                                                                                                                                                                                                                                                                                                                                                                                                                                                                                                                                                                                                                                                                                                                                                                                                                                                                                                                                                                                                                                                                                                        | 64.740/       |            | otal Hispanic Population              |        |  |
| 18+                           | 18,193                                                                                                                                                                                                                                                                                                                                                                                                                                                                                                                                                                                                                                                                                                                                                                                                                                                                                                                                                                                                                                                                                                                                                                                                                                                                                                                                                                                                                                                                                                                                                                                                                                                                                                                                                                                                                                                                                                                                                                                                                                                                                                                        | 64.74%        |            | otal inspanie i opalation             | ı      |  |
| 65+                           | 4,112                                                                                                                                                                                                                                                                                                                                                                                                                                                                                                                                                                                                                                                                                                                                                                                                                                                                                                                                                                                                                                                                                                                                                                                                                                                                                                                                                                                                                                                                                                                                                                                                                                                                                                                                                                                                                                                                                                                                                                                                                                                                                                                         | 14.63%        |            |                                       |        |  |
|                               | Po                                                                                                                                                                                                                                                                                                                                                                                                                                                                                                                                                                                                                                                                                                                                                                                                                                                                                                                                                                                                                                                                                                                                                                                                                                                                                                                                                                                                                                                                                                                                                                                                                                                                                                                                                                                                                                                                                                                                                                                                                                                                                                                            | pulation by A | \ge        |                                       |        |  |