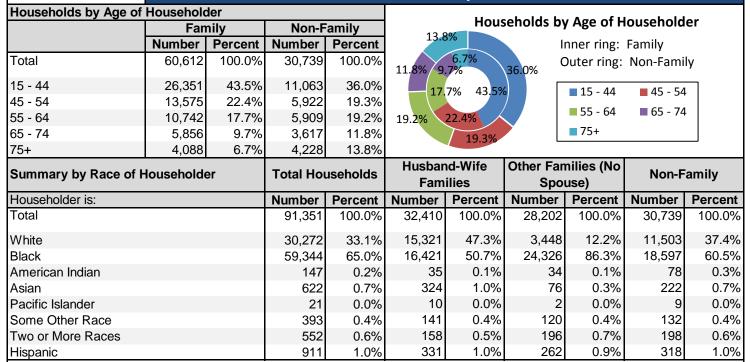

| 4 People<br>5 People<br>6 People<br>7+ People<br>Average<br>Size | 4,918<br>508<br>1,711<br>2<br>33.4% Ho<br>suseholds<br>with 1 | 9.2%<br>1.0%<br>3.2%<br>.52<br>Households<br>with 2+<br>people<br>99.8% | 26<br>0<br>0<br>3.32<br>5 by Type<br>Fam<br>House<br>Non-Family<br>Households | 0.1%<br>0.0%<br>0.0%<br>2 |              | 75.8% <ul> <li>In Family Households</li> <li>In Nonfamily Households</li> <li>Institutionalized Population</li> <li>Noninstitutionalized</li> </ul> |  |  |



## Householder Summary

Hinds County, MS





|                                                                |                                     |                                        |                                          | Hou <u>sing U</u>                      | nit Summary                                            |                                                                                                                  |
|----------------------------------------------------------------|-------------------------------------|----------------------------------------|------------------------------------------|----------------------------------------|--------------------------------------------------------|------------------------------------------------------------------------------------------------------------