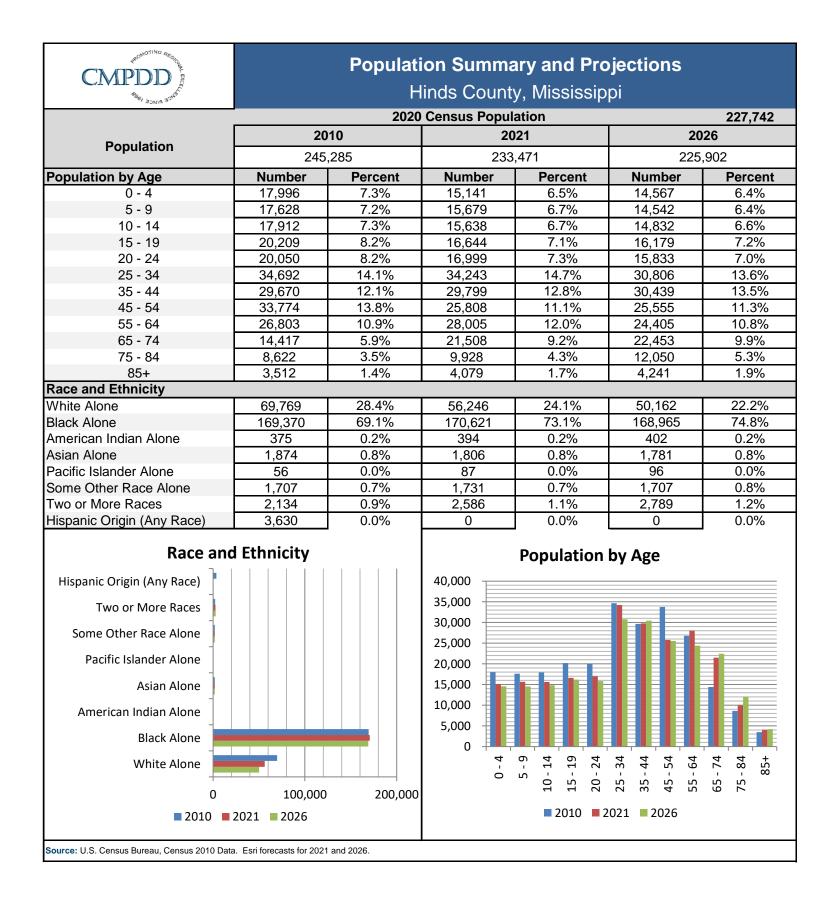

<br>Black<br>American Indian<br>Asian<br>Pacific Islander | 19,266<br>31,438<br>51<br>271<br>55 | 37.5%<br>61.2%<br>0.1%<br>0.5%<br>0.1% | 5,733<br>30,764<br>61<br>190<br>0        | 15.4%<br>82.7%<br>0.2%<br>0.5%<br>0.0% | (2010)<br>2.46<br>2.79<br>2.77<br>2.94<br>3.50         | Mortgage StatusRenterOwnerOccupiedOccupied42.1%93.6%                                                             |
| White<br>Black<br>American Indian<br>Asian                     | 19,266<br>31,438<br>51<br>271       | 37.5%<br>61.2%<br>0.1%<br>0.5%         | 5,733<br>30,764<br>61<br>190<br>0<br>209 | 15.4%<br>82.7%<br>0.2%<br>0.5%         | (2010)<br>2.46<br>2.79<br>2.77<br>2.94<br>3.50<br>4.04 | Mortgage Status           Renter         Owner           Occupied         Occupied           42.1%         93.6% |





| CL CUCUS                                                                  | Business Sumn                                 | nary by NA      | ICS Code         | S               |                  |
|---------------------------------------------------------------------------|-----------------------------------------------|-----------------|------------------|-----------------|------------------|
| CMPDD                                                                     | Hinds                                         | County, M       | S                |                 |                  |
| Total Businesses                                                          |                                               |                 | 9,6              | 649             |