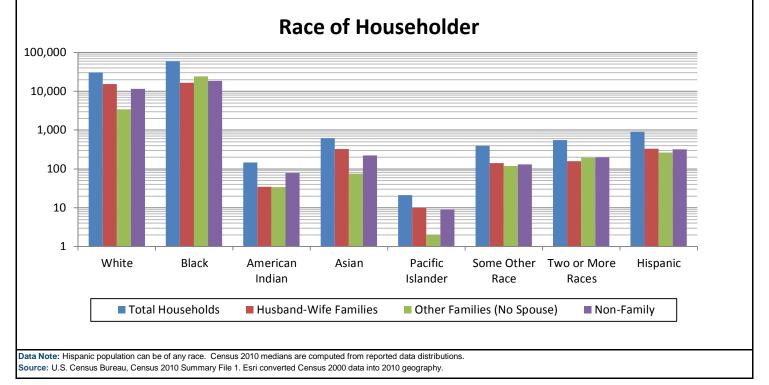

| 4 People<br>5 People<br>6 People<br>7+ People<br>Average<br>Size | 4,918<br>508<br>1,711<br>2<br>33.4% Ho<br>suseholds<br>with 1 | 9.2%<br>1.0%<br>3.2%<br>.52<br>Households<br>with 2+<br>people<br>99.8% | 26<br>0<br>0<br>3.32<br>5 by Type<br>Fam<br>House<br>Non-Family<br>Households | 0.1%<br>0.0%<br>0.0%<br>2 |              | 75.8% <ul> <li>In Family Households</li> <li>In Nonfamily Households</li> <li>Institutionalized Population</li> <li>Noninstitutionalized</li> </ul> |  |  |



## Householder Summary

Hinds County, MS





|                                                                |                                     |                                        |                                          | Hou <u>sing U</u>                      | nit Summary                                            |                                                                                                                  |
|----------------------------------------------------------------|-------------------------------------|----------------------------------------|------------------------------------------|----------------------------------------|--------------------------------------------------------|--------------------------------------------------------------------------------------------------------------