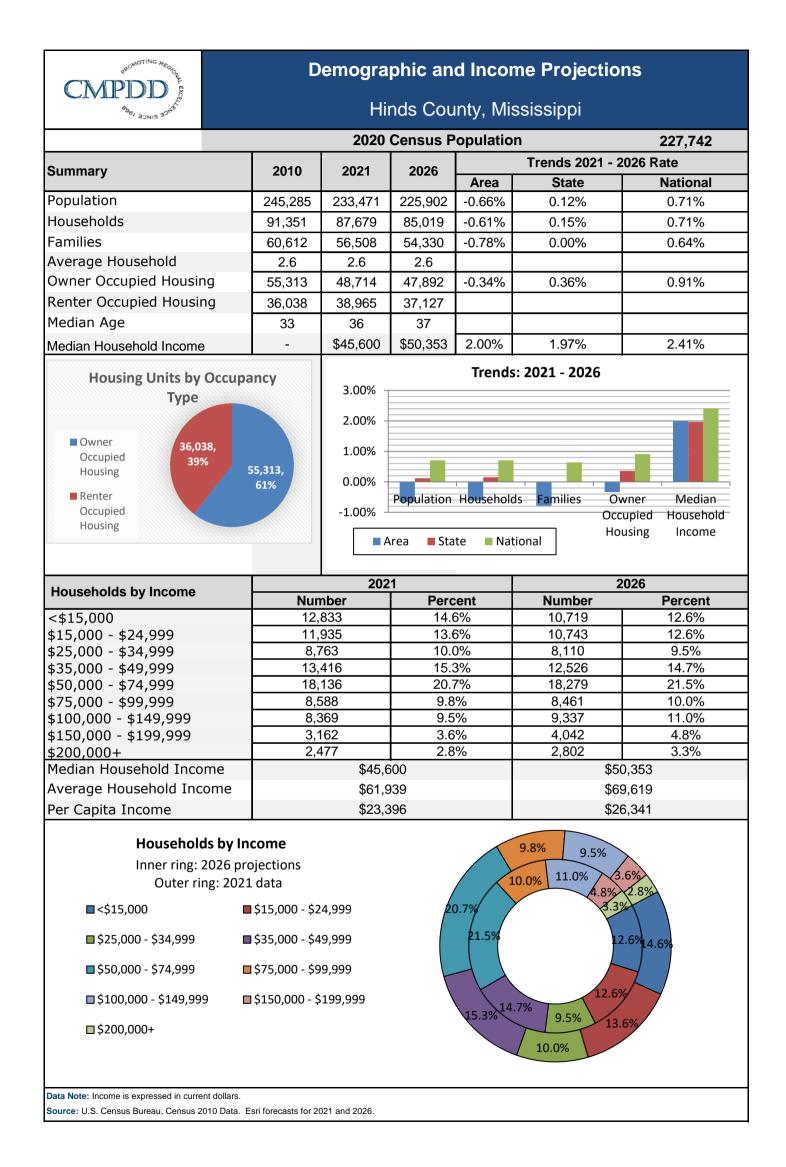

te<br>Black<br>American Indian<br>Asian<br>Pacific Islander | 19,266<br>31,438<br>51<br>271<br>55 | 37.5%<br>61.2%<br>0.1%<br>0.5%<br>0.1% | 5,733<br>30,764<br>61<br>190<br>0        | 15.4%<br>82.7%<br>0.2%<br>0.5%<br>0.0% | (2010)<br>2.46<br>2.79<br>2.77<br>2.94<br>3.50         | Mortgage StatusRenterOwnerOccupiedOccupied42.1%93.6%                                                             |
| White<br>Black<br>American Indian<br>Asian                     | 19,266<br>31,438<br>51<br>271       | 37.5%<br>61.2%<br>0.1%<br>0.5%         | 5,733<br>30,764<br>61<br>190<br>0<br>209 | 15.4%<br>82.7%<br>0.2%<br>0.5%         | (2010)<br>2.46<br>2.79<br>2.77<br>2.94<br>3.50<br>4.04 | Mortgage Status           Renter         Owner           Occupied         Occupied           42.1%         93.6% |





| CL CUCUS                                                                  | Business Sumn                                 | nary by NA      | ICS Code         | S               |                  |
|---------------------------------------------------------------------------|-----------------------------------------------|-----------------|------------------|-----------------|------------------|
| CMPDD                                                                     | Hinds                                         | County, M       | S                |                 |                  |
| Total Businesses                                                          |                                               |                 | 9,6              | 649             |