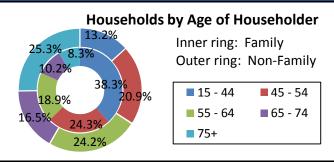

### **Householder Summary**

Utica, MS

| Haveabalda by Assach Ilaveabalda |        |         |            |         |  |  |  |  |  |
|----------------------------------|--------|---------|------------|---------|--|--|--|--|--|
| Households by Age of Householder |        |         |            |         |  |  |  |  |  |
|                                  | Far    | nily    | Non-Family |         |  |  |  |  |  |
|                                  | Number | Percent | Number     | Percent |  |  |  |  |  |
| Total                            | 206    | 100.0%  | 91         | 100.0%  |  |  |  |  |  |
| 15 - 44                          | 79     | 38.3%   | 12         | 13.2%   |  |  |  |  |  |
| 45 - 54                          | 50     | 24.3%   | 19         | 20.9%   |  |  |  |  |  |
| 55 - 64                          | 39     | 18.9%   | 22         | 24.2%   |  |  |  |  |  |
| 65 - 74                          | 21     | 10.2%   | 15         | 16.5%   |  |  |  |  |  |
| 75+                              | 17     | 8.3%    | 23         | 25.3%   |  |  |  |  |  |