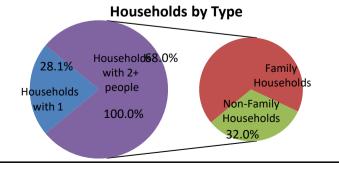

| Households by Type (ACS 2020 Estimates) | Number | Percent | Total Households |         |  |
|-----------------------------------------|--------|---------|------------------|---------|--|
| Households with 1 Person                | 94     | 28.1%   | 2010             | 289     |  |
| Households with 2+ People               | 85     | 25.4%   | 2020             | 334     |  |
| Family Households                       | 227    | 68.0%   | Annual Rate (%)  | 0.16%   |  |
| Husband-wife Families                   |        | 0.0%    | Average Size     |         |  |
| With Own Children                       |        | 0.0%    |                  |         |  |
| Other Family (No Spouse Present)        |        | 0.0%    | Households       | by Size |  |
| With Own Children                       |        | 0.0%    |                  | -       |  |
| Nonfamily Households                    | 107    | 32.0%   | 100              |         |  |
|                                         |        |         | 90               |         |  |
| All Households with Children            |        | 0.0%    |                  |         |  |