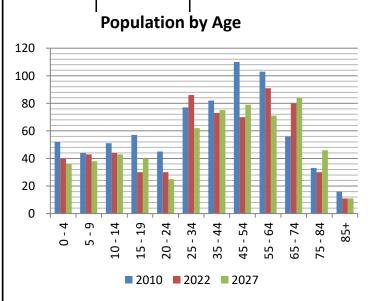

| 0.0%    | 3      | 0.5%    | 3      | 0.5%    |  |  |
| Asian Alone                | 0                      | 0.0%    | 1      | 0.2%    | 1      | 0.2%    |  |  |
| Pacific Islander Alone     | 2                      | 0.3%    | 0      | 0.0%    | 0      | 0.0%    |  |  |
| Some Other Race Alone      | 21                     | 2.9%    | 10     | 1.6%    | 10     | 1.6%    |  |  |
| Two or More Races          | 4                      | 0.6%    | 13     | 2.1%    | 15     | 2.5%    |  |  |
| Hispanic Origin (Any Race) | 29                     | 4.0%    | 26     | 4.1%    | 26     | 4.3%    |  |  |

# Race and Ethnicity Hispanic Origin (Any Race) Two or More Races Some Other Race Alone Pacific Islander Alone Asian Alone American Indian Alone Black Alone White Alone 0 200 400 600



Source: U.S. Census Bureau, Census 2010 Data. Esri forecasts for 2021 and 2026.



## **Business Summary by NAICS Codes**

Utica, Mississippi

| Total Businesses                      | 35  |
|---------------------------------------|-----|
| Total Employees                       | 288 |
| Total Residential Population          | 627 |
| Employee/Residential Population Ratio | 46  |

| Agriculture, Forestry, Fishing & Hunting Mining Utilities Construction Manufacturing Wholesale Trade Retail Trade Motor Vehicle & Parts Dealers Furniture & Home Furnishings Stores Electronics & Appliance Stores | 0<br>0<br>1<br>1<br>0<br>1<br>5 | esses Percent 0.0 0.0 2.9 2.9 0.0 2.9 14.3 | Number<br>0<br>0<br>4<br>2<br>0<br>7 | 0.0<br>0.0<br>1.4<br>0.7 |
|-----------------------------------------------------