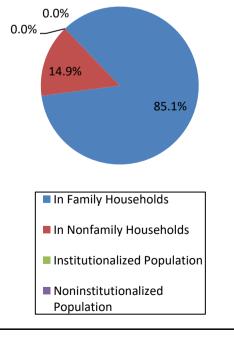

128

0

Same-sex 0.0% Population by Relationship and Household Type (ACS 2020 Estimates) Total 861 100.0% In Households 861 100.0% In Family Households 733 85.1% Householder 0.0% Spouse 0.0% Child 0.0% Other relative 0.0% Nonrelative 0.0%