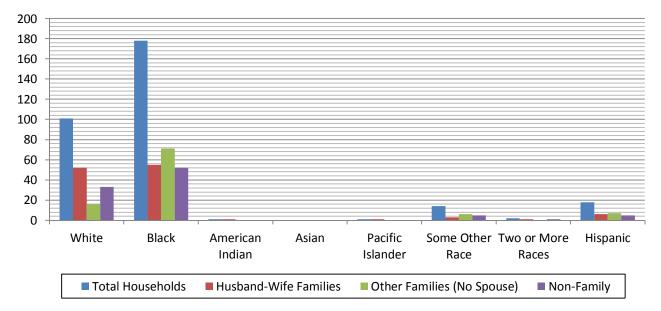

| Summary by Race of | mary by Race of Total Households |         | Husband-Wife |         | Other Families (No |         | Non-Family  |         |
|--------------------|----------------------------------|---------|--------------|---------|--------------------|---------|-------------|---------|
| Householder        | 10tai 110useiloius               |         | Fam          | ilies   | Spouse)            |         | Non-i anniy |         |
| Householder is:    | Number                           | Percent | Number       | Percent | Number             | Percent | Number      | Percent |
| Total              | 297                              | 100.0%  | 113          | 100.0%  | 93                 | 100.0%  | 91          | 100.0%  |
| White              | 101                              | 34.0%   | 52           | 46.0%   | 16                 | 17.2%   | 33          | 36.3%   |
| Black              | 178                              | 59.9%   | 55           | 48.7%   | 71                 | 76.3%   | 52          | 57.1%   |
| American Indian    | 1                                | 0.3%    | 1            | 0.9%    | 0                  | 0.0%    | 0           | 0.0%    |
| Asian              | 0                                | 0.0%    | 0            | 0.0%    | 0                  | 0.0%    | 0           | 0.0%    |
| Pacific Islander   | 1                                | 0.3%    | 1            | 0.9%    | 0                  | 0.0%    | 0           | 0.0%    |
| Some Other Race    | 14                               | 4.7%    | 3            | 2.7%    | 6                  | 6.5%    | 5           | 5.5%    |
| Two or More Races  | 2                                | 0.7%    | 1            | 0.9%    | 0                  | 0.0%    | 1           | 1.1%    |
| Hispanic           | 18                               | 6.1%    | 6            | 5.3%    | 7                  | 7.5%    | 5           | 5.5%    |