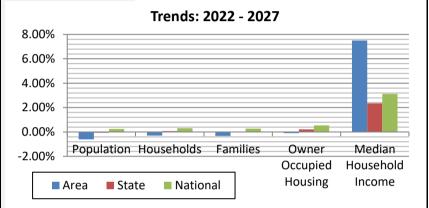

8      | -0.61% | -0.07%    | 0.25% |  |
| Households              | 289                    | 276       | 272      | -0.29% | 0.07%     | 0.31% |  |
| Families                | 200                    | 185       | 182      | -0.33% | 0.01%     | 0.28% |  |
| Average Household       | 2.5                    | 2.3       | 2.2      |        |           |       |  |
| Owner Occupied Housing  | 233                    | 212       | 211      | -0.09% | 0.22%     | 0.53% |  |
| Renter Occupied Housing | 56                     | 64        | 61       |        |           |       |  |
| Median Age              | 39                     | 41        | 43       |        |           |       |  |
| Median Household Income | _                      | \$39,528  | \$56,775 | 7.51%  | 2.34%     | 3.12% |  |





| Households by Income     | 2      | 022     | 2027     |         |  |
|--------------------------|--------|---------|----------|---------|--|
| nousellolus by illcollie | Number | Percent | Number   | Percent |  |
| <\$15,000                | 39     | 14.1%   | 33       | 12.1%   |  |
| \$15,000 - \$24,999      | 65     | 23.6%   | 53       | 19.5%   |  |
| \$25,000 - \$34,999      | 23     | 8.3%    | 16       | 5.9%    |  |
| \$35,000 - \$49,999      | 30     | 10.9%   | 22       | 8.1%    |  |
| \$50,000 - \$74,999      | 54     | 19.6%   | 35       | 12.9%   |  |
| \$75,000 - \$99,999      | 22     | 8.0%    | 36       | 13.2%   |  |
| \$100,000 - \$149,999    | 20     | 7.2%    | 36       | 13.2%   |  |
| \$150,000 - \$199,999    | 15     | 5.4%    | 28       | 10.3%   |  |
| \$20