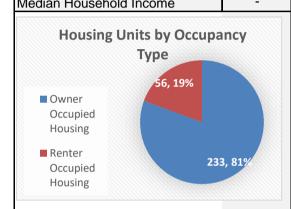

608      | -0.61% | -0.07%    | 0.25% |  |
| Households              | 289                    | 276       | 272      | -0.29% | 0.07%     | 0.31% |  |
| Families                | 200                    | 185       | 182      | -0.33% | 0.01%     | 0.28% |  |
| Average Household       | 2.5                    | 2.3       | 2.2      |        |           |       |  |
| Owner Occupied Housing  | 233                    | 212       | 211      | -0.09% | 0.22%     | 0.53% |  |
| Renter Occupied Housing | 56                     | 64        | 61       |        |           |       |  |
| Median Age              | 39                     | 41        | 43       |        |           |       |  |
| Median Household Income | _                      | \$39,528  | \$56,775 | 7.51%  | 2.34%     | 3.12% |  |





| Households by Income     | 2      | 022     | 2027     |         |  |
|--------------------------|--------|---------|----------|---------|--|
| nousellolus by illcollie | Number | Percent | Number   | Percent |  |
| <\$15,000                | 39     | 14.1%   | 33       | 12.1%   |  |
| \$15,000 - \$24,999      | 65     | 23.6%   | 53       | 19.5%   |  |
| \$25,000 - \$34,999      | 23     | 8.3%    | 16       | 5.9%    |  |
| \$35,000 - \$49,999      | 30     | 10.9%   | 22       | 8.1%    |  |
| \$50,000 - \$74,999      | 54     | 19.6%   | 35       | 12.9%   |  |
| \$75,000 - \$99,999      | 22     | 8.0%    | 36       | 13.2%   |  |
| \$100,000 - \$149,999    | 20     | 7.2%    | 36       | 13.2%   |  |
| \$150,000 - \$199,999    | 15     | 5.4%    | 28       | 10.3%   |  |
| \$