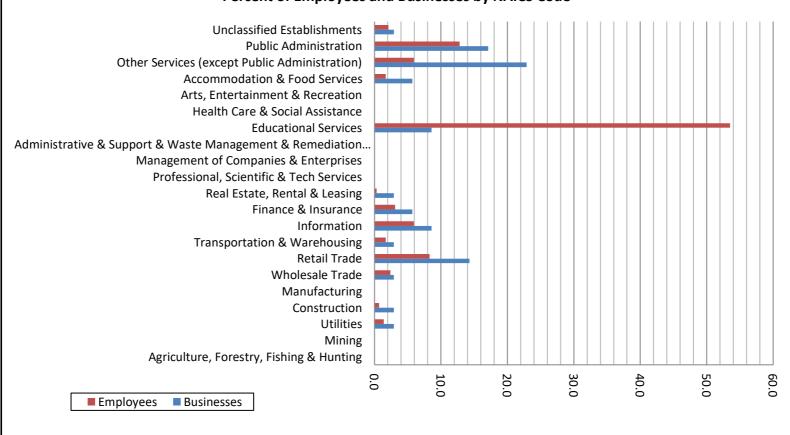

| 37                                   | 12.8                     |
| Unclassified Establishments                                                                                                                                                                                        | 1                               | 2.9                                        | 6                                    | 2.1                      |
| Total                                                                                                                                                                                                              | 35                              | 100.0%                                     | 288                                  | 100.0%                   |





Source: Copyright 2021 Data Axle, Inc. All rights reserved. Esri Total Residential Population forecasts for 2021.

### **Business Summary by SIC Codes** Utica, Mississippi **Total Businesses** 288 Total Employees Total Residential Population 627 Employee/Residential Population Ratio 46 Businesses **Employees SIC Codes** Number Percent Number Percent Agriculture & Mining 0.0 0.0 Construction 2.9 0.7 Manufacturing 0.0 0 0 0.0 Transportation 2.9 1 1.7 Communication 0 0.0 0 0.0 Utility 1 2.9 4 1.4 Wholesale Trade 2.9 7 2.4 1 Retail Trade Summary 20.0 29 10.1 Home Improvement 0 0.0 0 0.0 General Merchandise Stores 0 0.0 0 0.0 Food Stores 0 0.0 0 0.0 Auto Dealers, Gas Stations, Auto Aftermarket 5.7 11 3.8 Apparel & Accessory Stores 0.0 0 0.0 0 Furniture & Home Furnishings 2 5.7 11 3.8 Eating &