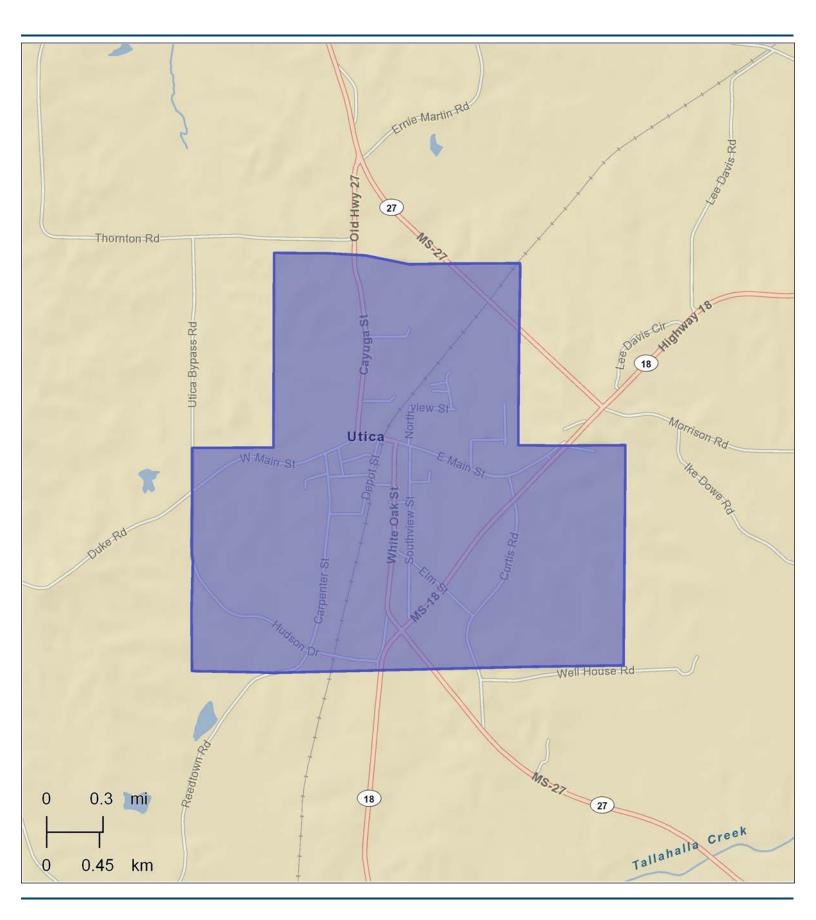

# **Population Summary**

Utica, Mississippi

| ON SONIE SONIE             |               | Otica, Mississippi |            |                                       |                |  |  |  |
|----------------------------|---------------|--------------------|------------|---------------------------------------|----------------|--|--|--|
| Population by Race         | Number        | Percent            | Median Age | Total Popula                          | tion           |  |  |  |
| Reporting One Race         | 612           | 96.23%             | 185        | 2010                                  | 723            |  |  |  |
| White                      | 140           | 22.01%             |            | 2020                                  | 636            |  |  |  |
| Black                      | 446           | 70.13%             |            | Percent Change                        | -0.12          |  |  |  |
| American Indian            | 7             | 1.10%              |            | Population by                         | Sex            |  |  |  |
| Asian                      | 0             | 0.00%              |            | 1 opulation by                        | JCA            |  |  |  |
| Pacific Islander           | 0             | 0.00%              |            |                                       |                |  |  |  |
| Other Race                 | 19            | 2.99%              |            |                                       |                |  |  |  |
| Reporting Two or More Race | es 24         | 3.77%              |            | 59.                                   |                |  |  |  |
| Total Hispanic Population  | 60            | 9.43%              |            | 75.6                                  |                |  |  |  |
| Population by Sex (2020 A  | CS Estimates) |                    |            | %                                     |                |  |  |  |
| Male                       | 380           | 59.7%              | 62.0       | ■ Male ■ Fe                           | male           |  |  |  |
| Female                     | 481           | 75.6%              | 123.0      | ■ Male ■ Fe                           | maie           |  |  |  |
| Population by Age (2020 A  | CS Estimates) |                    |            |                                       |                |  |  |  |
| 0-4                        | 40            | 4.60%              | Po         | pulation by Race                      |                |  |  |  |
| 5-9                        | 60            | 7.00%              |            |                                       | _1.10%         |  |  |  |
| 10-14                      | 27            | 3.10%              |            |                                       | [ 1.10%        |  |  |  |
| 15-19                      | 89            | 10.30%             |            |                                       |                |  |  |  |
| 20-24                      | 58            | 6.70%              | 70         | 0.13%                                 | 0.00%          |  |  |  |
| 25-29                      | 42            | 4.90%              |            |                                       | 0.00%          |  |  |  |
| 30-34                      | 43            | 5.00%              |            |                                       | <u> </u>       |  |  |  |
| 35-39                      | 92            | 10.70%             |            | 9.43%                                 | ///            |  |  |  |
| 40-44                      | 108           | 12.50%             |            |                                       | <b>│</b>       |  |  |  |
| 45-49                      | 38            | 4.40%              |            | 22.01%                                | \\ 2.00%       |  |  |  |
| 50-54                      | 26            | 3.00%              |            | 22.01%                                | \∟2.99%        |  |  |  |
| 55-59                      | 83            | 9.60%              |            |                                       | <b>∟</b> 3.77% |  |  |  |
| 60-64                      | 64            | 7.40%              |            | White                                 |                |  |  |  |
| 65-69                      | 55            | 6.40%              |            | Black                                 |                |  |  |  |
| 70-74                      | 13            | 1.50%              |            | American Indian                       |                |  |  |  |
| 75-79                      | 9             | 1.00%              |            | Asian                                 |                |  |  |  |
| 80-84                      | 6             | 0.70%              |            | Pacific Islander<br>Other Race        |                |  |  |  |
| 85+                        | 8             | 0.90%              | - F        | Other Race<br>Reporting Two or More R | aces           |  |  |  |
| 18+                        | 118           | 13.70%             |            | otal Hispanic Population              |                |  |  |  |
|                            | 1 10          | 10.7070            |            |                                       |                |  |  |  |