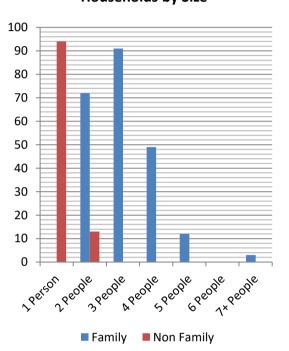

Households by Size (ACS 2020 Estimates)

Institutionalized Population

Noninstitutionalized

In Nonfamily Households

In Group Quarters

| Headellelae     | <del>, 0.20 (, t</del> |         | natoo      |         |  |
|-----------------|------------------------|---------|------------|---------|--|
|                 | Fa                     | amily   | Non Family |         |  |
|                 | Number                 | Percent | Number     | Percent |  |
| Total           | 227                    | 100.0%  | 107        | 100.0%  |  |
| 1 Person        |                        |         | 94         | 87.9%   |  |
| 2 People        | 72                     | 31.7%   | 13         | 12.1%   |  |
| 3 People        | 91                     | 40.1%   | 0          | 0.0%    |  |
| 4 People        | 49                     | 21.6%   | 0          | 0.0%    |  |
| 5 People        | 12                     | 5.3%    | 0          | 0.0%    |  |
| 6 People        | 0                      | 0.0%    | 0          | 0.0%    |  |
| 7+ People       | 3                      | 1.3%    | 0          | 0.0%    |  |
| Average<br>Size | 2                      | 2.58    | 2.99       | )       |  |