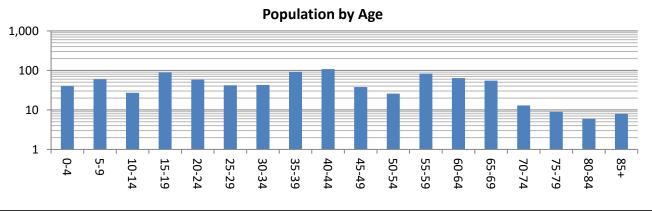

# **Population Summary**

Utica, Mississippi

| ON SONIE SONIE             |               | Otica, Mississippi |            |                                       |                |  |  |  |
|----------------------------|---------------|--------------------|------------|---------------------------------------|----------------|--|--|--|
| Population by Race         | Number        | Percent            | Median Age | Total Popula                          | tion           |  |  |  |
| Reporting One Race         | 612           | 96.23%             | 185        | 2010                                  | 723            |  |  |  |
| White                      | 140           | 22.01%             |            | 2020                                  | 636            |  |  |  |
| Black                      | 446           | 70.13%             |            | Percent Change                        | -0.12          |  |  |  |
| American Indian            | 7             | 1.10%              |            | Population by                         | Sex            |  |  |  |
| Asian                      | 0             | 0.00%              |            | 1 opulation by                        | JCA            |  |  |  |
| Pacific Islander           | 0             | 0.00%              |            |                                       |                |  |  |  |
| Other Race                 | 19            | 2.99%              |            |                                       |                |  |  |  |
| Reporting Two or More Race | es 24         | 3.77%              |            | 59.                                   |                |  |  |  |
| Total Hispanic Population  | 60            | 9.43%              |            | 75.6                                  |                |  |  |  |
| Population by Sex (2020 A  | CS Estimates) |                    |            | %                                     |                |  |  |  |
| Male                       | 380           | 59.7%              | 62.0       | ■ Male ■ Fe                           | male           |  |  |  |
| Female                     | 481           | 75.6%              | 123.0      | ■ Male ■ Fe                           | maie           |  |  |  |
| Population by Age (2020 A  | CS Estimates) |                    |            |                                       |                |  |  |  |
| 0-4                        | 40            | 4.60%              | Po         | pulation by Race                      |                |  |  |  |
| 5-9                        | 60            | 7.00%              |            |                                       | _1.10%         |  |  |  |
| 10-14                      | 27            | 3.10%              |            |                                       | [ 1.10%        |  |  |  |
| 15-19                      | 89            | 10.30%             |            |                                       |                |  |  |  |
| 20-24                      | 58            | 6.70%              | 70         | 0.13%                                 | 0.00%          |  |  |  |
| 25-29                      | 42            | 4.90%              |            |                                       | 0.00%          |  |  |  |
| 30-34                      | 43            | 5.00%              |            |                                       | <u> </u>       |  |  |  |
| 35-39                      | 92            | 10.70%             |            | 9.43%                                 | ///            |  |  |  |
| 40-44                      | 108           | 12.50%             |            |                                       | <b>│</b>       |  |  |  |
| 45-49                      | 38            | 4.40%              |            | 22.01%                                | \\ 2.00%       |  |  |  |
| 50-54                      | 26            | 3.00%              |            | 22.01%                                | \∟2.99%        |  |  |  |
| 55-59                      | 83            | 9.60%              |            |                                       | <b>∟</b> 3.77% |  |  |  |
| 60-64                      | 64            | 7.40%              |            | White                                 |                |  |  |  |
| 65-69                      | 55            | 6.40%              |            | Black                                 |                |  |  |  |
| 70-74                      | 13            | 1.50%              |            | American Indian                       |                |  |  |  |
| 75-79                      | 9             | 1.00%              |            | Asian                                 |                |  |  |  |
| 80-84                      | 6             | 0.70%              |            | Pacific Islander<br>Other Race        |                |  |  |  |
| 85+                        | 8             | 0.90%              | - F        | Other Race<br>Reporting Two or More R | aces           |  |  |  |
| 18+                        | 118           | 13.70%             |            | otal Hispanic Population              |                |  |  |  |
|                            | 1 10          | 10.7070            |            |                                       |                |  |  |  |