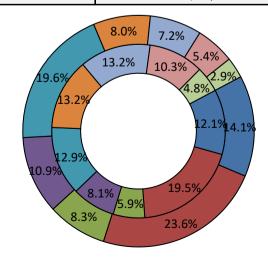

- \$99,999      | 22     | 8.0%    | 36       | 13.2%   |  |
| \$100,000 - \$149,999    | 20     | 7.2%    | 36       | 13.2%   |  |
| \$150,000 - \$199,999    | 15     | 5.4%    | 28       | 10.3%   |  |
| \$200,000+               | 8      | 2.9%    | 13       | 4.8%    |  |
| Median Household Income  | \$39   | 9,528   | \$56     | 6,775   |  |
| Average Household Income | \$62   | 2,913   | \$86,225 |         |  |
| Per Capita Income        | \$26   | 5,108   | \$36,373 |         |  |

### **Households by Income**

Inner ring: 2027 projections Outer ring: 2022 data

Outer ring: 2022 data

■\$25,000 - \$34,999 ■\$35,000 - \$49,999

**\$15,000 - \$24,999** 

**■**\$50,000 - \$74,999 **■**\$75,000 - \$99,999

■\$100,000 - \$149,999 **■**\$150,000 - \$199,999

■\$200,000+

**■**<\$15,000



Data Note: Income is expressed in current dollars.

Source: U.S. Census Bureau, Census 2010 Data. Esri forecasts for 2022 and 2027.



### **Population Summary and Projections**

Utica, Mississippi

|                            | 2020 Census Population |         |        |         |        |         |  |  |
|----------------------------|------------------------|---------|--------|---------|--------|---------|--|--|
| Danulatian                 | 20                     | 10      | 20     | 22      | 2027   |         |  |  |
| Population                 | 723                    |         | 62     | 27      | 608    |         |  |  |
| Population by Age          | Number                 | Percent | Number | Percent | Number | Percent |  |  |
| 0 - 4                      | 52