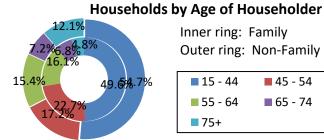

# **Householder Summary** Ridgeland, Mississippi

Households by Age of Householder (2010) **Family Non-Family** Number Percent Number Percent 100.0% Total 6,002 100.0% 4,586 15 - 44 2,976 49.6% 2,508 54.7% 45 - 54 1,364 22.7% 788 17.2% 55 - 64 968 16.1% 704 15.4% 65 - 74 7.2% 406 6.8% 328 75+ 288 4.8% 556 12.1%