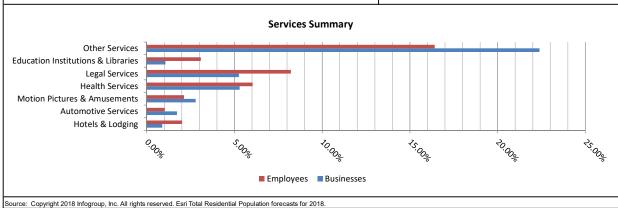

# **Population Summary** Ridgeland, Mississippi

| Population by Race          | Number     | Percent | Median Age | Total Popu                          | lation   |
|-----------------------------|------------|---------|------------|-------------------------------------|----------|
| Reporting One Race          | 23,315     | 95.79%  |            | 2010                                | 24,047   |
| White                       | 11,410     | 46.88%  |            | 2020                                | 24,340   |
| Black                       | 9,622      | 39.53%  |            | Annual Rate (%)                     | 1.00     |
| American Indian             | 83         | 0.34%   |            | Population b                        | v Sex    |
| Asian                       | 1,033      | 4.24%   |            | 1 opulation b                       | y JCX    |
| Pacific Islander            | 6          | 0.02%   |            |                                     |          |
| Other Race                  | 1,161      | 4.77%   |            |                                     |          |
| Reporting Two or More Races | 1,025      | 4.21%   |            |                                     | 46%      |
| Total Hispanic Population   | 1,646      |         |            | 54%                                 |          |
| Population by Sex (2019 ACS | Estimates) |         |            |                                     |          |
| Male                        | 11,251     | 46.2%   | 32.0       | - Mala                              | Compale. |
| Female                      | 13,018     | 53.5%   | 36.1       | ■ Male ■                            | Female   |
| Population by Age (2019 ACS | Estimates) |         |            |                                     |          |
| 0-4                         | 1,272      | 5.23%   | Po         | pulation by Race                    |          |
| 5-9                         | 1,583      | 6.50%   |            |                                     |          |
| 10-14                       | 1,509      | 6.20%   |            | 39.53%                              |          |
| 15-19                       | 1,540      | 6.33%   |            | 33.3370                             |          |
| 20-24                       | 1,957      | 8.04%   |            |                                     |          |
| 25-29                       | 2,092      | 8.59%   |            |                                     | 0.34%    |
| 30-34                       | 1,924      | 7.90%   |            |                                     | 4.24%    |
| 35-39                       | 1,870      | 7.68%   |            |                                     | 0.02%    |
| 40-44                       | 1,742      | 7.16%   | 4          | 16.88%                              | 4.77%    |
| 45-49                       | 1,198      | 4.92%   |            |                                     | 4.21%    |
| 50-54                       | 1,563      | 6.42%   |            |                                     |          |
| 55-59                       | 1,532      | 6.29%   |            |                                     |          |
| 60-64                       | 1,561      | 6.41%   |            | White                               |          |
| 65-69                       | 1,052      | 4.32%   |            | Black                               |          |
| 70-74                       | 720        | 2.96%   |            | American Indian                     |          |
| 75-79                       | 290        | 1.19%   |            | Asian                               |          |
| 80-84                       | 303        | 1.24%   | •          | Pacific Islander                    |          |
| 85+                         | 561        | 2.30%   | <br>       | Other Race<br>Reporting Two or More | Races    |
| 18+                         | 19,044     | 78.24%  |            | otal Hispanic Population            |          |
| 65+                         | 2,926      | 12.02%  |            |                                     |          |