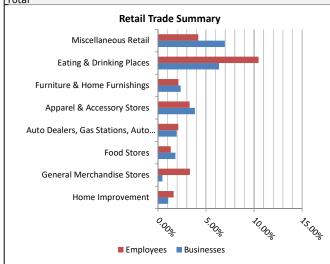

# **Population Summary** Ridgeland, Mississippi

| Population by Race          | Number     | Percent | Median Age | Total Popu                          | lation   |
|-----------------------------|------------|---------|------------|-------------------------------------|----------|
| Reporting One Race          | 23,315     | 95.79%  |            | 2010                                | 24,047   |
| White                       | 11,410     | 46.88%  |            | 2020                                | 24,340   |
| Black                       | 9,622      | 39.53%  |            | Annual Rate (%)                     | 1.00     |
| American Indian             | 83         | 0.34%   |            | Population b                        | v Sex    |
| Asian                       | 1,033      | 4.24%   |            | 1 opulation b                       | y JCX    |
| Pacific Islander            | 6          | 0.02%   |            |                                     |          |
| Other Race                  | 1,161      | 4.77%   |            |                                     |          |
| Reporting Two or More Races | 1,025      | 4.21%   |            |                                     | 46%      |
| Total Hispanic Population   | 1,646      |         |            | 54%                                 |          |
| Population by Sex (2019 ACS | Estimates) |         |            |                                     |          |
| Male                        | 11,251     | 46.2%   | 32.0       | - Mala                              | Compale. |
| Female                      | 13,018     | 53.5%   | 36.1       | ■ Male ■                            | Female   |
| Population by Age (2019 ACS | Estimates) |         |            |                                     |          |
| 0-4                         | 1,272      | 5.23%   | Po         | pulation by Race                    |          |
| 5-9                         | 1,583      | 6.50%   |            |                                     |          |
| 10-14                       | 1,509      | 6.20%   |            | 39.53%                              |          |
| 15-19                       | 1,540      | 6.33%   |            | 33.3370                             |          |
| 20-24                       | 1,957      | 8.04%   |            |                                     |          |
| 25-29                       | 2,092      | 8.59%   |            |                                     | 0.34%    |
| 30-34                       | 1,924      | 7.90%   |            |                                     | 4.24%    |
| 35-39                       | 1,870      | 7.68%   |            |                                     | 0.02%    |
| 40-44                       | 1,742      | 7.16%   | 4          | 16.88%                              | 4.77%    |
| 45-49                       | 1,198      | 4.92%   |            |                                     | 4.21%    |
| 50-54                       | 1,563      | 6.42%   |            |                                     |          |
| 55-59                       | 1,532      | 6.29%   |            |                                     |          |
| 60-64                       | 1,561      | 6.41%   |            | White                               |          |
| 65-69                       | 1,052      | 4.32%   |            | Black                               |          |
| 70-74                       | 720        | 2.96%   |            | American Indian                     |          |
| 75-79                       | 290        | 1.19%   |            | Asian                               |          |
| 80-84                       | 303        | 1.24%   | •          | Pacific Islander                    |          |
| 85+                         | 561        | 2.30%   | <br>       | Other Race<br>Reporting Two or More | Races    |
| 18+                         | 19,044     | 78.24%  |            | otal Hispanic Population            |          |
| 65+                         | 2,926      | 12.02%  |            |                                     |          |