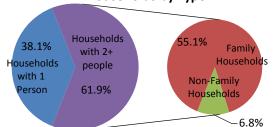

## Ridgeland, MS

| Households by Type                            | Number | Percent | Total Households                                          |
|-----------------------------------------------|--------|---------|-----------------------------------------------------------|
| Households with 1 Person                      | 4,149  | 38.1%   | 2000 9,366                                                |
| Households with 2+ People                     | 6,737  | 61.9%   | 2010 10,886                                               |
| Family Households                             | 6,002  | 55.1%   | Annual Rate (%) 1.52%                                     |
| Husband-wife Families                         | 4,067  | 37.4%   | Average Size 2.18                                         |
| With Own Children                             | 1,820  | 16.7%   |                                                           |
| Other Family (No Spouse Present)              | 1,935  | 17.8%   | Households by Size                                        |
| With Own Children                             | 1,241  | 11.4%   |                                                           |
| Nonfamily Households                          | 735    | 6.8%    | 10000                                                     |
| ·                                             |        |         |                                                           |
| All Households with Children                  | 3,299  | 30.3%   |                                                           |
| Multigenerational Households                  | 256    | 2.4%    | 1000                                                      |
| Unmarried Partner Households                  | 590    | 5.4%    | 1000                                                      |
| Male-female                                   | 534    | 4.9%    |                                                           |
| Same-sex                                      | 56     | 0.5%    |                                                           |
|                                               |        |         | 100                                                       |
| Population by Relationship and Household Type |        |         |                                                           |
| Total                                         | 24,047 | 100.0%  |                                                           |
| In Households                                 | 23,755 | 98.8%   | 10                                                        |
| In Family Households                          | 17,993 | 74.8%   | 10                                                        |
| Householder                                   | 6,002  | 25.0%   |                                                           |
| Spouse                                        | 4,067  | 16.9%   |                                                           |
| Child                                         | 6,741  | 28.0%   | 1                                                         |
| Other relative                                | 701    | 2.9%    |                                                           |
| Nonrelative                                   | 482    | 2.0%    | 96420, 3606, 3606, 3606, 3606, 3606,                      |
| In Nonfamily Households                       | 5,762  | 24.0%   | , rest of reality reality reality reality reality reality |
| In Group Quarters                             | 292    | 1.2%    |                                                           |
| Institutionalized Population                  | 210    | 0.9%    | ■ Family ■ Non Family                                     |
| Noninstitutionalized                          | 82     | 0.3%    |                                                           |

#### **Households by Type**