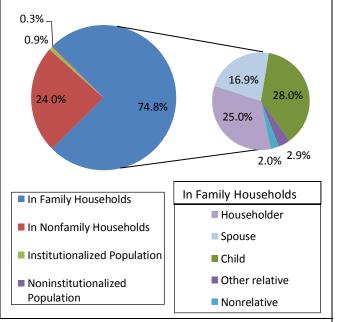

## Ridgeland, MS

| Households by Type                            | Number | Percent | Total Households                                          |
|-----------------------------------------------|--------|---------|-----------------------------------------------------------|
| Households with 1 Person                      | 4,149  | 38.1%   | 2000 9,366                                                |
| Households with 2+ People                     | 6,737  | 61.9%   | 2010 10,886                                               |
| Family Households                             | 6,002  | 55.1%   | Annual Rate (%) 1.52%                                     |
| Husband-wife Families                         | 4,067  | 37.4%   | Average Size 2.18                                         |
| With Own Children                             | 1,820  | 16.7%   |                                                           |
| Other Family (No Spouse Present)              | 1,935  | 17.8%   | Households by Size                                        |
| With Own Children                             | 1,241  | 11.4%   |                                                           |
| Nonfamily Households                          | 735    | 6.8%    | 10000                                                     |
| ·                                             |        |         |                                                           |
| All Households with Children                  | 3,299  | 30.3%   |                                                           |
| Multigenerational Households                  | 256    | 2.4%    | 1000                                                      |
| Unmarried Partner Households                  | 590    | 5.4%    | 1000                                                      |
| Male-female                                   | 534    | 4.9%    |                                                           |
| Same-sex                                      | 56     | 0.5%    |                                                           |
|                                               |        |         | 100                                                       |
| Population by Relationship and Household Type |        |         |                                                           |
| Total                                         | 24,047 | 100.0%  |                                                           |
| In Households                                 | 23,755 | 98.8%   | 10                                                        |
| In Family Households                          | 17,993 | 74.8%   | 10                                                        |
| Householder                                   | 6,002  | 25.0%   |                                                           |
| Spouse                                        | 4,067  | 16.9%   |                                                           |
| Child                                         | 6,741  | 28.0%   | 1                                                         |
| Other relative                                | 701    | 2.9%    |                                                           |
| Nonrelative                                   | 482    | 2.0%    | 96420, 3606, 3606, 3606, 3606, 3606,                      |
| In Nonfamily Households                       | 5,762  | 24.0%   | , rest of reality reality reality reality reality reality |
| In Group Quarters                             | 292    | 1.2%    |                                                           |
| Institutionalized Population                  | 210    | 0.9%    | ■ Family ■ Non Family                                     |
| Noninstitutionalized                          | 82     | 0.3%    |                                                           |

#### Population by Relationship and Household Type

Data Note: Households with children include any households with people under age 18, related or not. Multigenerational households are families with 3 or more parent-child relationships. Unmarried partner households are usually classified as nonfamily households unless there is another member of the household related to the householder. Multigenerational and unmarried partner households are reported only to the tract level. Esri estimated block group data, which is used to estimate polygons or non-standard geography. Average family size excludes nonrelatives.