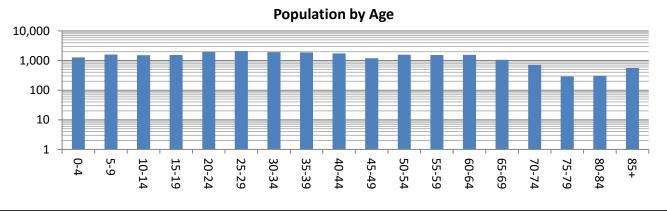

# **Population Summary** Ridgeland, Mississippi

| Population by Race          | Number     | Percent | Median Age | Total Popu                          | lation   |
|-----------------------------|------------|---------|------------|-------------------------------------|----------|
| Reporting One Race          | 23,315     | 95.79%  |            | 2010                                | 24,047   |
| White                       | 11,410     | 46.88%  |            | 2020                                | 24,340   |
| Black                       | 9,622      | 39.53%  |            | Annual Rate (%)                     | 1.00     |
| American Indian             | 83         | 0.34%   |            | Population b                        | v Sex    |
| Asian                       | 1,033      | 4.24%   |            | 1 opulation b                       | y JCX    |
| Pacific Islander            | 6          | 0.02%   |            |                                     |          |
| Other Race                  | 1,161      | 4.77%   |            |                                     |          |
| Reporting Two or More Races | 1,025      | 4.21%   |            |                                     | 46%      |
| Total Hispanic Population   | 1,646      |         |            | 54%                                 |          |
| Population by Sex (2019 ACS | Estimates) |         |            |                                     |          |
| Male                        | 11,251     | 46.2%   | 32.0       | - Mala                              | Compale. |
| Female                      | 13,018     | 53.5%   | 36.1       | ■ Male ■                            | Female   |
| Population by Age (2019 ACS | Estimates) |         |            |                                     |          |
| 0-4                         | 1,272      | 5.23%   | Po         | pulation by Race                    |          |
| 5-9                         | 1,583      | 6.50%   |            |                                     |          |
| 10-14                       | 1,509      | 6.20%   |            | 39.53%                              |          |
| 15-19                       | 1,540      | 6.33%   |            | 33.3370                             |          |
| 20-24                       | 1,957      | 8.04%   |            |                                     |          |
| 25-29                       | 2,092      | 8.59%   |            |                                     | 0.34%    |
| 30-34                       | 1,924      | 7.90%   |            |                                     | 4.24%    |
| 35-39                       | 1,870      | 7.68%   |            |                                     | 0.02%    |
| 40-44                       | 1,742      | 7.16%   | 4          | 16.88%                              | 4.77%    |
| 45-49                       | 1,198      | 4.92%   |            |                                     | 4.21%    |
| 50-54                       | 1,563      | 6.42%   |            |                                     |          |
| 55-59                       | 1,532      | 6.29%   |            |                                     |          |
| 60-64                       | 1,561      | 6.41%   |            | White                               |          |
| 65-69                       | 1,052      | 4.32%   |            | Black                               |          |
| 70-74                       | 720        | 2.96%   |            | American Indian                     |          |
| 75-79                       | 290        | 1.19%   |            | Asian                               |          |
| 80-84                       | 303        | 1.24%   | •          | Pacific Islander                    |          |
| 85+                         | 561        | 2.30%   | <br>       | Other Race<br>Reporting Two or More | Races    |
| 18+                         | 19,044     | 78.24%  |            | otal Hispanic Population            |          |
| 65+                         | 2,926      | 12.02%  |            |                                     |          |