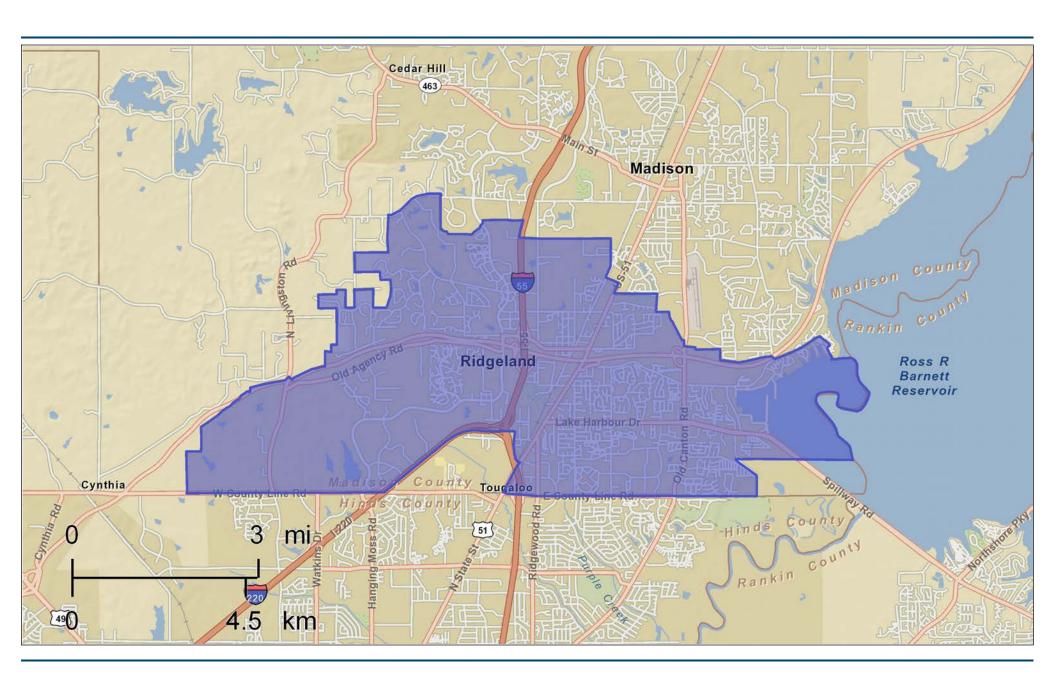

# **Population Summary** Ridgeland, Mississippi

| Population by Race          | Number     | Percent | Median Age | Total Popu                          | lation   |
|-----------------------------|------------|---------|------------|-------------------------------------|----------|
| Reporting One Race          | 23,315     | 95.79%  |            | 2010                                | 24,047   |
| White                       | 11,410     | 46.88%  |            | 2020                                | 24,340   |
| Black                       | 9,622      | 39.53%  |            | Annual Rate (%)                     | 1.00     |
| American Indian             | 83         | 0.34%   |            | Population b                        | v Sex    |
| Asian                       | 1,033      | 4.24%   |            | 1 opulation b                       | y JCX    |
| Pacific Islander            | 6          | 0.02%   |            |                                     |          |
| Other Race                  | 1,161      | 4.77%   |            |                                     |          |
| Reporting Two or More Races | 1,025      | 4.21%   |            |                                     | 46%      |
| Total Hispanic Population   | 1,646      |         |            | 54%                                 |          |
| Population by Sex (2019 ACS | Estimates) |         |            |                                     |          |
| Male                        | 11,251     | 46.2%   | 32.0       | - Mala                              | Compale. |
| Female                      | 13,018     | 53.5%   | 36.1       | ■ Male ■                            | Female   |
| Population by Age (2019 ACS | Estimates) |         |            |                                     |          |
| 0-4                         | 1,272      | 5.23%   | Po         | pulation by Race                    |          |
| 5-9                         | 1,583      | 6.50%   |            |                                     |          |
| 10-14                       | 1,509      | 6.20%   |            | 39.53%                              |          |
| 15-19                       | 1,540      | 6.33%   |            | 33.3370                             |          |
| 20-24                       | 1,957      | 8.04%   |            |                                     |          |
| 25-29                       | 2,092      | 8.59%   |            |                                     | 0.34%    |
| 30-34                       | 1,924      | 7.90%   |            |                                     | 4.24%    |
| 35-39                       | 1,870      | 7.68%   |            |                                     | 0.02%    |
| 40-44                       | 1,742      | 7.16%   | 4          | 16.88%                              | 4.77%    |
| 45-49                       | 1,198      | 4.92%   |            |                                     | 4.21%    |
| 50-54                       | 1,563      | 6.42%   |            |                                     |          |
| 55-59                       | 1,532      | 6.29%   |            |                                     |          |
| 60-64                       | 1,561      | 6.41%   |            | White                               |          |
| 65-69                       | 1,052      | 4.32%   |            | Black                               |          |
| 70-74                       | 720        | 2.96%   |            | American Indian                     |          |
| 75-79                       | 290        | 1.19%   |            | Asian                               |          |
| 80-84                       | 303        | 1.24%   | •          | Pacific Islander                    |          |
| 85+                         | 561        | 2.30%   | <br>       | Other Race<br>Reporting Two or More | Races    |
| 18+                         | 19,044     | 78.24%  |            | otal Hispanic Population            |          |
| 65+                         | 2,926      | 12.02%  |            |                                     |          |