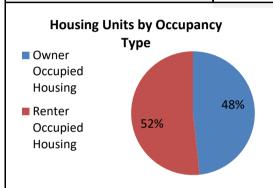

| 0.88%                   | 0.12% | 0.71%    |  |
| Households              | 10,968 | 11,785   | 12,332   | 0.91%                   | 0.15% | 0.71%    |  |
| Families                | 6,073  | 6,216    | 6,420    | 0.65%                   | 0.00% | 0.64%    |  |
| Average Household       | 2      | 2        | 2        | 1.24%                   | 0.36% | 0.91%    |  |
| Owner Occupied Housing  | 5,294  | 6,346    | 6,748    | 1.53%                   | 1.97% | 2.41%    |  |
| Renter Occupied Housing | 5,674  | 5,440    | 5,585    | 0.00%                   | 2021  | 2026     |  |
| Median Age              | 34     | 37       | 38       |                         |       |          |  |
| Median Household Income |        | \$61,317 | \$70,926 | 1.53%                   | 1.97% | 2.41%    |  |





| Households by Income     | 203    | 21      | 2026   |         |  |  |
|--------------------------|--------|---------|--------|---------|--|--|
| Households by Income     | Number | Percent | Number | Percent |  |  |
| <\$15,000                | 472    | 4.0%    | 400    | 3.2%    |  |  |
| \$15,000 - \$24,999      | 1,142  | 9.7%    | 1,047  | 8.5%    |  |  |
| \$25,000 - \$34,999      | 1,404  | 11.9%   | 1,361  | 11.0%   |  |  |
| \$35,000 - \$49,999      | 2,452  | 20.8%   | 2,432  | 19.7%   |  |  |
| \$50,000 - \$74,999      | 2,203  | 18.7%   | 2,343  | 19.0%   |  |  |
| \$75,000 - \$99,999      | 1,406  | 11.9%   | 1,496  | 12.1%   |  |  |
| \$100,000 - \$149,999    | 1,272  | 10.8%   | 1,501  | 12.2%   |  |  |
| \$150,000 - \$199,999    | 774    | 6.6%    | 1,007  | 8.2%    |