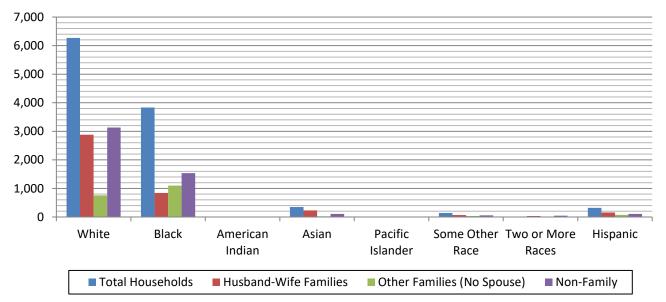

| Summary by Race of Householder (2019 ACS Estimates) | Total Hou | useholds | Husband-Wife O<br>Families |         |        |         |        |         | Other Families (No Spouse) |  | Non-Family |  |
|-----------------------------------------------------|-----------|----------|----------------------------|---------|--------|---------|--------|---------|----------------------------|--|------------|--|
| Householder is:                                     | Number    | Percent  | Number                     | Percent | Number | Percent | Number | Percent |                            |  |            |  |
| Total                                               | 10,632    | 100.0%   | 4,067                      | 100.0%  | 1,935  | 100.0%  | 4,884  | 100.0%  |                            |  |            |  |
| White                                               | 6,268     | 59.0%    | 2,878                      | 70.8%   | 757    | 39.1%   | 3,130  | 64.1%   |                            |  |            |  |
| Black                                               | 3,835     | 36.1%    | 844                        | 20.8%   | 1,101  | 56.9%   | 1,538  | 31.5%   |                            |  |            |  |
| American Indian                                     | 15        | 0.1%     | 7                          | 0.2%    | 2      | 0.1%    | 4      | 0.1%    |                            |  |            |  |
| Asian                                               | 347       | 3.3%     | 231                        | 5.7%    | 26     | 1.3%    | 108    | 2.2%    |                            |  |            |  |
| Pacific Islander                                    | 9         | 0.1%     | 1                          | 0.0%    | 0      | 0.0%    | 3      | 0.1%    |                            |  |            |  |
| Some Other Race                                     | 143       | 1.3%     | 69                         | 1.7%    | 35     | 1.8%    | 57     | 1.2%    |                            |  |            |  |
| Two or More Races                                   | 15        | 0.1%     | 37                         | 0.9%    | 14     | 0.7%    | 44     | 0.9%    |                            |  |            |  |
| Hispanic                                            | 322       | 3.0%     | 157                        | 3.9%    | 75     | 3.9%    | 107    | 2.2%    |                            |  |            |  |