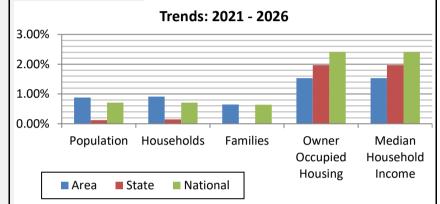

0.88%                   | 0.12% | 0.71%    |  |
| Households              | 10,968 | 11,785   | 12,332   | 0.91%                   | 0.15% | 0.71%    |  |
| Families                | 6,073  | 6,216    | 6,420    | 0.65%                   | 0.00% | 0.64%    |  |
| Average Household       | 2      | 2        | 2        | 1.24%                   | 0.36% | 0.91%    |  |
| Owner Occupied Housing  | 5,294  | 6,346    | 6,748    | 1.53%                   | 1.97% | 2.41%    |  |
| Renter Occupied Housing | 5,674  | 5,440    | 5,585    | 0.00%                   | 2021  | 2026     |  |
| Median Age              | 34     | 37       | 38       |                         |       |          |  |
| Median Household Income |        | \$61,317 | \$70,926 | 1.53%                   | 1.97% | 2.41%    |  |





| Households by Income     | 203    | 21      | 2026   |         |  |  |
|--------------------------|--------|---------|--------|---------|--|--|
| Households by Income     | Number | Percent | Number | Percent |  |  |
| <\$15,000                | 472    | 4.0%    | 400    | 3.2%    |  |  |
| \$15,000 - \$24,999      | 1,142  | 9.7%    | 1,047  | 8.5%    |  |  |
| \$25,000 - \$34,999      | 1,404  | 11.9%   | 1,361  | 11.0%   |  |  |
| \$35,000 - \$49,999      | 2,452  | 20.8%   | 2,432  | 19.7%   |  |  |
| \$50,000 - \$74,999      | 2,203  | 18.7%   | 2,343  | 19.0%   |  |  |
| \$75,000 - \$99,999      | 1,406  | 11.9%   | 1,496  | 12.1%   |  |  |
| \$100,000 - \$149,999    | 1,272  | 10.8%   | 1,501  | 12.2%   |  |  |
| \$150,000 - \$199,999    | 774    | 6.6%    | 1,007  | 8.2%    |