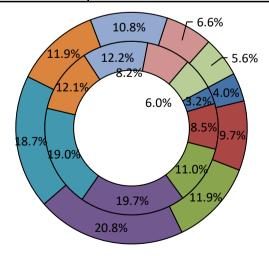

,203  | 18.7%   | 2,343  | 19.0%   |  |  |
| \$75,000 - \$99,999      | 1,406  | 11.9%   | 1,496  | 12.1%   |  |  |
| \$100,000 - \$149,999    | 1,272  | 10.8%   | 1,501  | 12.2%   |  |  |
| \$150,000 - \$199,999    | 774    | 6.6%    | 1,007  | 8.2%    |  |  |
| \$200,000+               | 660    | 5.6%    | 746    | 6.0%    |  |  |
| Median Household Income  | \$53,  | 382     | \$57   | 7,603   |  |  |
| Average Household Income | \$81,  | 882     | \$90   | ),455   |  |  |
| Per Capita Income        | \$36,  | 987     | \$40   | 0,919   |  |  |

#### **Households by Income**

Inner ring: 2026 projections Outer ring: 2021 data



**■**\$25,000 - \$34,999 **■**\$35,000 - \$49,999

■ \$50,000 - \$74,999 ■ \$75,000 - \$99,999

■\$100,000 - \$149,999 **■**\$150,000 - \$199,999

■\$200,000+



Data Note: Income is expressed in current dollars.

Source: U.S. Census Bureau, Census 2010 Data. Esri forecasts for 2021 and 2026.



10,000

**■** 2010 **■** 2021 **■** 2026

Source: U.S. Census Bureau, Census 2010 Data. Esri forecasts for 2021 and 2026.

20,000

**■** 2010 **■** 2021 **■** 2026



### **Business Summary by NAICS Codes** Ridgeland, MS

Total Businesses 2,153 Total Employees 23,332 Total Residential Population 26,599 88

Employee/Residential Population Ratio (per 100 residents)

| Employee/Residential Population Ratio (per 100 residents)          | 88     |         |           |         |  |  |
|--------------------------------------------------------------------|--------|---------|-----------|---------|--|--|
| NAICS Codes