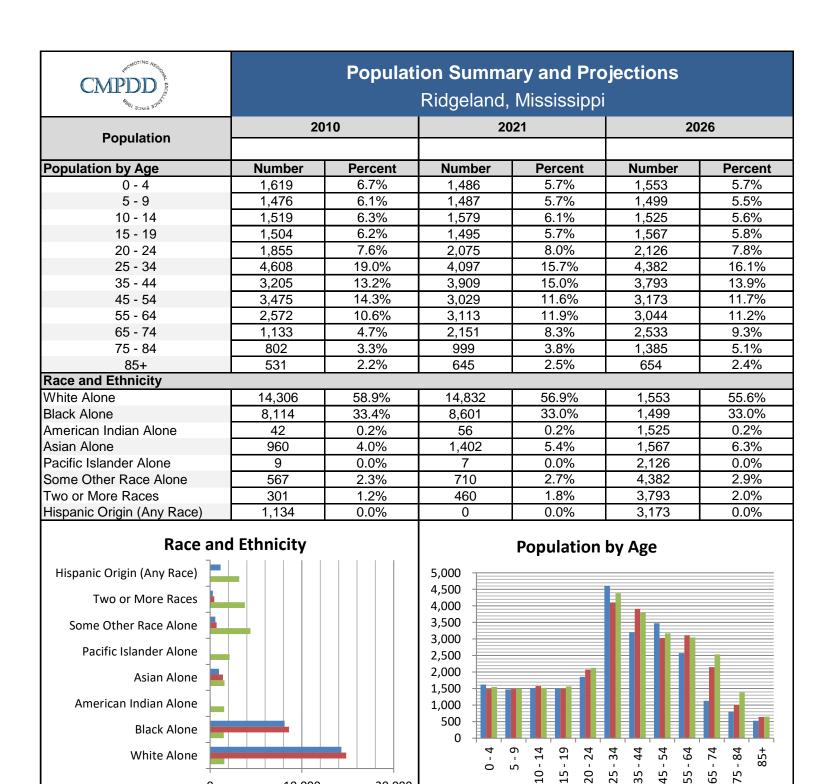

# **Population Summary** Ridgeland, Mississippi

| Population by Race          | Number     | Percent | Median Age | Total Popu                          | lation   |
|-----------------------------|------------|---------|------------|-------------------------------------|----------|
| Reporting One Race          | 23,315     | 95.79%  |            | 2010                                | 24,047   |
| White                       | 11,410     | 46.88%  |            | 2020                                | 24,340   |
| Black                       | 9,622      | 39.53%  |            | Annual Rate (%)                     | 1.00     |
| American Indian             | 83         | 0.34%   |            | Population b                        | v Sex    |
| Asian                       | 1,033      | 4.24%   |            | 1 opulation b                       | y JCX    |
| Pacific Islander            | 6          | 0.02%   |            |                                     |          |
| Other Race                  | 1,161      | 4.77%   |            |                                     |          |
| Reporting Two or More Races | 1,025      | 4.21%   |            |                                     | 46%      |
| Total Hispanic Population   | 1,646      |         |            | 54%                                 |          |
| Population by Sex (2019 ACS | Estimates) |         |            |                                     |          |
| Male                        | 11,251     | 46.2%   | 32.0       | - Mala                              | Compale. |
| Female                      | 13,018     | 53.5%   | 36.1       | ■ Male ■                            | Female   |
| Population by Age (2019 ACS | Estimates) |         |            |                                     |          |
| 0-4                         | 1,272      | 5.23%   | Po         | pulation by Race                    |          |
| 5-9                         | 1,583      | 6.50%   |            |                                     |          |
| 10-14                       | 1,509      | 6.20%   |            | 39.53%                              |          |
| 15-19                       | 1,540      | 6.33%   |            | 33.3370                             |          |
| 20-24                       | 1,957      | 8.04%   |            |                                     |          |
| 25-29                       | 2,092      | 8.59%   |            |                                     | 0.34%    |
| 30-34                       | 1,924      | 7.90%   |            |                                     | 4.24%    |
| 35-39                       | 1,870      | 7.68%   |            |                                     | 0.02%    |
| 40-44                       | 1,742      | 7.16%   | 4          | 16.88%                              | 4.77%    |
| 45-49                       | 1,198      | 4.92%   |            |                                     | 4.21%    |
| 50-54                       | 1,563      | 6.42%   |            |                                     |          |
| 55-59                       | 1,532      | 6.29%   |            |                                     |          |
| 60-64                       | 1,561      | 6.41%   |            | White                               |          |
| 65-69                       | 1,052      | 4.32%   |            | Black                               |          |
| 70-74                       | 720        | 2.96%   |            | American Indian                     |          |
| 75-79                       | 290        | 1.19%   |            | Asian                               |          |
| 80-84                       | 303        | 1.24%   | •          | Pacific Islander                    |          |
| 85+                         | 561        | 2.30%   | <br>       | Other Race<br>Reporting Two or More | Races    |
| 18+                         | 19,044     | 78.24%  |            | otal Hispanic Population            |          |
| 65+                         | 2,926      | 12.02%  |            |                                     |          |

Data Note: Hispanic population can be of any race.

Source: U.S. Census Bureau, Census 2020 and ACS 2019 Estimates