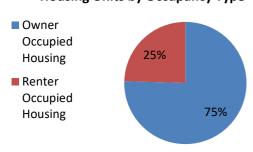

|  |
| Households              | 52,836  | 58,262   | 61,175   | 0.98%                   | 0.15% | 0.71%    |  |
| Families                | 37,734  | 40,593   | 42,318   | 0.84%                   | 0.00% | 0.64%    |  |
| Average Household       | 2.6     | 2.6      | 2.6      |                         |       |          |  |
| Owner Occupied Housing  | 39,875  | 47,674   | 50,472   | 1.15%                   | 0.36% | 0.91%    |  |
| Renter Occupied Housing | 12,961  | 10,588   | 10,703   |                         |       |          |  |
| Median Age              | 36      | 38       | 39       |                         |       |          |  |
| Median Household Income | -       | \$65,578 | \$70,752 | 1.53%                   | 1.97% | 2.41%    |  |

#### Housing Units by Occupancy Type





| Hausahalda bu Inaama     | 202    | 21      | 2026     |         |  |
|--------------------------|--------|---------|----------|---------|--|
| Households by Income     | Number | Percent | Number   | Percent |  |
| <\$15,000                | 3,761  | 6.5%    | 3,261    | 5.3%    |  |
| \$15,000 - \$24,999      | 5,229  | 9.0%    | 4,882    | 8.0%    |  |
| \$25,000 - \$34,999      | 4,844  | 8.3%    | 4,638    | 7.6%    |  |
| \$35,000 - \$49,999      | 5,929  | 10.2%   | 5,749    | 9.4%    |  |
| \$50,000 - \$74,999      | 13,120 | 22.5%   | 13,715   | 22.4%   |  |
| \$75,000 - \$99,999      | 8,505  | 14.6%   | 8,683    | 14.2%   |  |
| \$100,000 - \$149,999    | 9,834  | 16.9%   | 11,357   | 18.6%   |  |
| \$150,000 - \$199,999    | 4,056  | 7.0%    | 5,381    | 8.8%    |  |
| \$