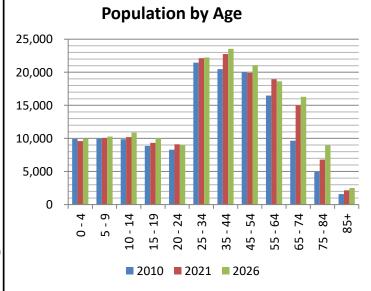

# **Population Summary** Rankin County, Mississippi

| S SINCE IS                |                |               | ourity, iviio |                                     |             |
|---------------------------|----------------|---------------|---------------|-------------------------------------|-------------|
| Population by Race        | Number         | Percent       | Median Age    | Total Popu                          | ulation     |
| Reporting One Race        | 150,939        | 96.12%        |               | 2010                                | 141,617     |
| White                     | 112,872        | 71.88%        | 45.2          | 2020                                | 157,031     |
| Black                     | 32,566         | 20.74%        | 29.7          | Annual Rate (%)                     | 10.88       |
| American Indian           | 343            | 0.22%         | 32.9          | Population k                        | ny Sex      |
| Asian                     | 2,269          | 1.44%         | 29.9          | 1 opulation k                       | Jy JCK      |
| Pacific Islander          | 94             | 0.06%         | 27.5          |                                     |             |
| Other Race                | 2,795          | 1.78%         | 25.5          |                                     |             |
| Reporting Two or More Rac | es 6,092       | 3.88%         | 20.0          |                                     | 48%         |
| Total Hispanic Population | 5,067          | 3.23%         | 25.9          | 52%                                 |             |
| Population by Sex (2019 A | CS E#stimates) |               |               |                                     |             |
| Male                      | 73,833         | 47.0%         | 31.5          | - Mala                              | Famala      |
| Female                    | 81,438         | 51.9%         | 34.7          | ■ Male ■                            | Female      |
| Population by Age (2019 A | ACS Estimates) |               | _             |                                     |             |
| 0-4                       | 9,222          | 5.87%         | Po            | pulation by Race                    |             |
| 5-9                       | 11,138         | 7.09%         |               |                                     |             |
| 10-14                     | 9,450          | 6.02%         |               |                                     |             |
| 15-19                     | 8,790          | 5.60%         |               |                                     | _0.22%      |
| 20-24                     | 9,523          | 6.06%         |               | 20.749                              | 0/_         |
| 25-29                     | 10,135         | 6.45%         |               |                                     | 1.44%       |
| 30-34                     | 12,302         | 7.83%         |               |                                     | 0.06%       |
| 35-39                     | 11,214         | 7.14%         | 71.8          | 38%                                 |             |
| 40-44                     | 10,761         | 6.85%         |               |                                     | 1.78%       |
| 45-49                     | 9,792          | 6.24%         |               |                                     | 3.23%_3.88% |
| 50-54                     | 9,595          | 6.11%         |               |                                     | 0.2070      |
| 55-59                     | 8,225          | 5.24%         |               |                                     |             |
| 60-64                     | 10,803         | 6.88%         |               | White                               |             |
| 65-69                     | 8,956          | 5.70%         |               | Black                               |             |
| 70-74                     | 5,495          | 3.50%         |               | American Indian                     |             |
| 75-79                     | 3,171          | 2.02%         |               | Asian                               |             |
| 80-84                     | 3,238          | 2.06%         | _             | Pacific Islander                    |             |
| 85+                       | 3,461          | 2.20%         |               | Other Race<br>Reporting Two or More | a Paces     |
| 40.                       | 440.000        | 70.000/       |               | otal Hispanic Populati              |             |
| 18+                       | 119,820        | 76.30%        |               | otal Hispanic i opulati             | OII         |
| 65+                       | 24,321         | 15.49%        |               |                                     |             |
|                           | Po             | pulation by A | \ge           |                                     |             |