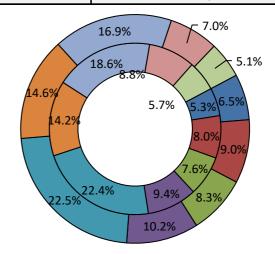

# **Population Summary** Rankin County, Mississippi

| S SINCE IS                |                |               | ourity, iviio |                                     |             |
|---------------------------|----------------|---------------|---------------|-------------------------------------|-------------|
| Population by Race        | Number         | Percent       | Median Age    | Total Popu                          | ulation     |
| Reporting One Race        | 150,939        | 96.12%        |               | 2010                                | 141,617     |
| White                     | 112,872        | 71.88%        | 45.2          | 2020                                | 157,031     |
| Black                     | 32,566         | 20.74%        | 29.7          | Annual Rate (%)                     | 10.88       |
| American Indian           | 343            | 0.22%         | 32.9          | Population k                        | ny Sex      |
| Asian                     | 2,269          | 1.44%         | 29.9          | 1 opulation k                       | Jy JCK      |
| Pacific Islander          | 94             | 0.06%         | 27.5          |                                     |             |
| Other Race                | 2,795          | 1.78%         | 25.5          |                                     |             |
| Reporting Two or More Rac | es 6,092       | 3.88%         | 20.0          |                                     | 48%         |
| Total Hispanic Population | 5,067          | 3.23%         | 25.9          | 52%                                 |             |
| Population by Sex (2019 A | CS E#stimates) |               |               |                                     |             |
| Male                      | 73,833         | 47.0%         | 31.5          | - Mala                              | Famala      |
| Female                    | 81,438         | 51.9%         | 34.7          | ■ Male ■                            | Female      |
| Population by Age (2019 A | ACS Estimates) |               | _             |                                     |             |
| 0-4                       | 9,222          | 5.87%         | Po            | pulation by Race                    |             |
| 5-9                       | 11,138         | 7.09%         |               |                                     |             |
| 10-14                     | 9,450          | 6.02%         |               |                                     |             |
| 15-19                     | 8,790          | 5.60%         |               |                                     | _0.22%      |
| 20-24                     | 9,523          | 6.06%         |               | 20.749                              | 0/_         |
| 25-29                     | 10,135         | 6.45%         |               |                                     | 1.44%       |
| 30-34                     | 12,302         | 7.83%         |               |                                     | 0.06%       |
| 35-39                     | 11,214         | 7.14%         | 71.8          | 38%                                 |             |
| 40-44                     | 10,761         | 6.85%         |               |                                     | 1.78%       |
| 45-49                     | 9,792          | 6.24%         |               |                                     | 3.23%_3.88% |
| 50-54                     | 9,595          | 6.11%         |               |                                     | 0.2070      |
| 55-59                     | 8,225          | 5.24%         |               |                                     |             |
| 60-64                     | 10,803         | 6.88%         |               | White                               |             |
| 65-69                     | 8,956          | 5.70%         |               | Black                               |             |
| 70-74                     | 5,495          | 3.50%         |               | American Indian                     |             |
| 75-79                     | 3,171          | 2.02%         |               | Asian                               |             |
| 80-84                     | 3,238          | 2.06%         | _             | Pacific Islander                    |             |
| 85+                       | 3,461          | 2.20%         |               | Other Race<br>Reporting Two or More | a Paces     |
| 40.                       | 440.000        | 70.000/       |               | otal Hispanic Populati              |             |
| 18+                       | 119,820        | 76.30%        |               | otal Hispanic i opulati             | OII         |
| 65+                       | 24,321         | 15.49%        |               |                                     |             |
|                           | Po             | pulation by A | \ge           |                                     |             |