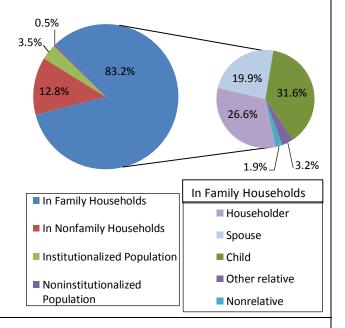

### Rankin County, MS

| riamin County, mo                             |         |         |                                                                                                                                                                                                                                                                                                                                                                                                                                                                                                                                                                                                                                                                                                                                                                                                                                                                                                                                                                                                                                                                                                                                                                                                                                                                                                                                                                                                                                                                                                                                                                                                                                                                                                                                                                                                                                                                                                                                                                                                                                                                                                                               |                  |  |  |  |  |
|-----------------------------------------------|---------|---------|-------------------------------------------------------------------------------------------------------------------------------------------------------------------------------------------------------------------------------------------------------------------------------------------------------------------------------------------------------------------------------------------------------------------------------------------------------------------------------------------------------------------------------------------------------------------------------------------------------------------------------------------------------------------------------------------------------------------------------------------------------------------------------------------------------------------------------------------------------------------------------------------------------------------------------------------------------------------------------------------------------------------------------------------------------------------------------------------------------------------------------------------------------------------------------------------------------------------------------------------------------------------------------------------------------------------------------------------------------------------------------------------------------------------------------------------------------------------------------------------------------------------------------------------------------------------------------------------------------------------------------------------------------------------------------------------------------------------------------------------------------------------------------------------------------------------------------------------------------------------------------------------------------------------------------------------------------------------------------------------------------------------------------------------------------------------------------------------------------------------------------|------------------|--|--|--|--|
| Households by Type                            | Number  | Percent | Total House                                                                                                                                                                                                                                                                                                                                                                                                                                                                                                                                                                                                                                                                                                                                                                                                                                                                                                                                                                                                                                                                                                                                                                                                                                                                                                                                                                                                                                                                                                                                                                                                                                                                                                                                                                                                                                                                                                                                                                                                                                                                                                                   | eholds           |  |  |  |  |
| Households with 1 Person                      | 12,696  | 24.0%   | 2000                                                                                                                                                                                                                                                                                                                                                                                                                                                                                                                                                                                                                                                                                                                                                                                                                                                                                                                                                                                                                                                                                                                                                                                                                                                                                                                                                                                                                                                                                                                                                                                                                                                                                                                                                                                                                                                                                                                                                                                                                                                                                                                          | 42,089           |  |  |  |  |
| Households with 2+ People                     | 40,140  | 76.0%   | 2010                                                                                                                                                                                                                                                                                                                                                                                                                                                                                                                                                                                                                                                                                                                                                                                                                                                                                                                                                                                                                                                                                                                                                                                                                                                                                                                                                                                                                                                                                                                                                                                                                                                                                                                                                                                                                                                                                                                                                                                                                                                                                                                          | 52,836           |  |  |  |  |
| Family Households                             | 37,734  | 71.4%   | Annual Rate (%)                                                                                                                                                                                                                                                                                                                                                                                                                                                                                                                                                                                                                                                                                                                                                                                                                                                                                                                                                                                                                                                                                                                                                                                                                                                                                                                                                                                                                                                                                                                                                                                                                                                                                                                                                                                                                                                                                                                                                                                                                                                                                                               | 2.30%            |  |  |  |  |
| Husband-wife Families                         | 28,190  | 53.4%   | Average Size                                                                                                                                                                                                                                                                                                                                                                                                                                                                                                                                                                                                                                                                                                                                                                                                                                                                                                                                                                                                                                                                                                                                                                                                                                                                                                                                                                                                                                                                                                                                                                                                                                                                                                                                                                                                                                                                                                                                                                                                                                                                                                                  | 2.57             |  |  |  |  |
| With Own Children                             | 12,291  | 23.3%   |                                                                                                                                                                                                                                                                                                                                                                                                                                                                                                                                                                                                                                                                                                                                                                                                                                                                                                                                                                                                                                                                                                                                                                                                                                                                                                                                                                                                                                                                                                                                                                                                                                                                                                                                                                                                                                                                                                                                                                                                                                                                                                                               |                  |  |  |  |  |
| Other Family (No Spouse Present)              | 9,544   | 18.1%   | Households                                                                                                                                                                                                                                                                                                                                                                                                                                                                                                                                                                                                                                                                                                                                                                                                                                                                                                                                                                                                                                                                                                                                                                                                                                                                                                                                                                                                                                                                                                                                                                                                                                                                                                                                                                                                                                                                                                                                                                                                                                                                                                                    | by Size          |  |  |  |  |
| With Own Children                             | 5,198   | 9.8%    |                                                                                                                                                                                                                                                                                                                                                                                                                                                                                                                                                                                                                                                                                                                                                                                                                                                                                                                                                                                                                                                                                                                                                                                                                                                                                                                                                                                                                                                                                                                                                                                                                                                                                                                                                                                                                                                                                                                                                                                                                                                                                                                               |                  |  |  |  |  |
| Nonfamily Households                          | 2,406   | 4.6%    | 100000                                                                                                                                                                                                                                                                                                                                                                                                                                                                                                                                                                                                                                                                                                                                                                                                                                                                                                                                                                                                                                                                                                                                                                                                                                                                                                                                                                                                                                                                                                                                                                                                                                                                                                                                                                                                                                                                                                                                                                                                                                                                                                                        |                  |  |  |  |  |
| All Households with Children                  | 19,655  | 37.2%   | _                                                                                                                                                                                                                                                                                                                                                                                                                                                                                                                                                                                                                                                                                                                                                                                                                                                                                                                                                                                                                                                                                                                                                                                                                                                                                                                                                                                                                                                                                                                                                                                                                                                                                                                                                                                                                                                                                                                                                                                                                                                                                                                             |                  |  |  |  |  |
| Multigenerational Households                  | 2,290   |         | 10000                                                                                                                                                                                                                                                                                                                                                                                                                                                                                                                                                                                                                                                                                                                                                                                                                                                                                                                                                                                                                                                                                                                                                                                                                                                                                                                                                                                                                                                                                                                                                                                                                                                                                                                                                                                                                                                                                                                                                                                                                                                                                                                         |                  |  |  |  |  |
| Unmarried Partner Households                  | 2,577   | 4.9%    |                                                                                                                                                                                                                                                                                                                                                                                                                                                                                                                                                                                                                                                                                                                                                                                                                                                                                                                                                                                                                                                                                                                                                                                                                                                                                                                                                                                                                                                                                                                                                                                                                                                                                                                                                                                                                                                                                                                                                                                                                                                                                                                               |                  |  |  |  |  |
| Male-female                                   | 2,246   |         |                                                                                                                                                                                                                                                                                                                                                                                                                                                                                                                                                                                                                                                                                                                                                                                                                                                                                                                                                                                                                                                                                                                                                                                                                                                                                                                                                                                                                                                                                                                                                                                                                                                                                                                                                                                                                                                                                                                                                                                                                                                                                                                               |                  |  |  |  |  |
| Same-sex                                      | 331     | 0.6%    | 1000                                                                                                                                                                                                                                                                                                                                                                                                                                                                                                                                                                                                                                                                                                                                                                                                                                                                                                                                                                                                                                                                                                                                                                                                                                                                                                                                                                                                                                                                                                                                                                                                                                                                                                                                                                                                                                                                                                                                                                                                                                                                                                                          |                  |  |  |  |  |
| Population by Relationship and Household Type |         |         |                                                                                                                                                                                                                                                                                                                                                                                                                                                                                                                                                                                                                                                                                                                                                                                                                                                                                                                                                                                                                                                                                                                                                                                                                                                                                                                                                                                                                                                                                                                                                                                                                                                                                                                                                                                                                                                                                                                                                                                                                                                                                                                               |                  |  |  |  |  |
| Total                                         | 141,617 | 100.0%  | 100                                                                                                                                                                                                                                                                                                                                                                                                                                                                                                                                                                                                                                                                                                                                                                                                                                                                                                                                                                                                                                                                                                                                                                                                                                                                                                                                                                                                                                                                                                                                                                                                                                                                                                                                                                                                                                                                                                                                                                                                                                                                                                                           |                  |  |  |  |  |
| In Households                                 | 135,988 | 96.0%   |                                                                                                                                                                                                                                                                                                                                                                                                                                                                                                                                                                                                                                                                                                                                                                                                                                                                                                                                                                                                                                                                                                                                                                                                                                                                                                                                                                                                                                                                                                                                                                                                                                                                                                                                                                                                                                                                                                                                                                                                                                                                                                                               |                  |  |  |  |  |
| In Family Households                          | 117,817 | 83.2%   | 10                                                                                                                                                                                                                                                                                                                                                                                                                                                                                                                                                                                                                                                                                                                                                                                                                                                                                                                                                                                                                                                                                                                                                                                                                                                                                                                                                                                                                                                                                                                                                                                                                                                                                                                                                                                                                                                                                                                                                                                                                                                                                                                            |                  |  |  |  |  |
| Householder                                   | 37,734  | 26.6%   |                                                                                                                                                                                                                                                                                                                                                                                                                                                                                                                                                                                                                                                                                                                                                                                                                                                                                                                                                                                                                                                                                                                                                                                                                                                                                                                                                                                                                                                                                                                                                                                                                                                                                                                                                                                                                                                                                                                                                                                                                                                                                                                               |                  |  |  |  |  |
| Spouse                                        | 28,190  | 19.9%   |                                                                                                                                                                                                                                                                                                                                                                                                                                                                                                                                                                                                                                                                                                                                                                                                                                                                                                                                                                                                                                                                                                                                                                                                                                                                                                                                                                                                                                                                                                                                                                                                                                                                                                                                                                                                                                                                                                                                                                                                                                                                                                                               |                  |  |  |  |  |
| Child                                         | 44,728  | 31.6%   | 1                                                                                                                                                                                                                                                                                                                                                                                                                                                                                                                                                                                                                                                                                                                                                                                                                                                                                                                                                                                                                                                                                                                                                                                                                                                                                                                                                                                                                                                                                                                                                                                                                                                                                                                                                                                                                                                                                                                                                                                                                                                                                                                             |                  |  |  |  |  |
| Other relative                                | 4,483   | 3.2%    | or % %                                                                                                                                                                                                                                                                                                                                                                                                                                                                                                                                                                                                                                                                                                                                                                                                                                                                                                                                                                                                                                                                                                                                                                                                                                                                                                                                                                                                                                                                                                                                                                                                                                                                                                                                                                                                                                                                                                                                                                                                                                                                                                                        | 16 16 16 16      |  |  |  |  |
| Nonrelative                                   | 2,682   | 1.9%    | rectain reals reals rect                                                                                                                                                                                                                                                                                                                                                                                                                                                                                                                                                                                                                                                                                                                                                                                                                                                                                                                                                                                                                                                                                                                                                                                                                                                                                                                                                                                                                                                                                                                                                                                                                                                                                                                                                                                                                                                                                                                                                                                                                                                                                                      | r pear pear pear |  |  |  |  |
| In Nonfamily Households                       | 18,171  | 12.8%   | \ \cdot\ | 5' 6' 1x'        |  |  |  |  |
| In Group Quarters                             | 5,629   | 4.0%    |                                                                                                                                                                                                                                                                                                                                                                                                                                                                                                                                                                                                                                                                                                                                                                                                                                                                                                                                                                                                                                                                                                                                                                                                                                                                                                                                                                                                                                                                                                                                                                                                                                                                                                                                                                                                                                                                                                                                                                                                                                                                                                                               | - ·              |  |  |  |  |
| Institutionalized Population                  | 4,956   | 3.5%    | ■ Family ■ N                                                                                                                                                                                                                                                                                                                                                                                                                                                                                                                                                                                                                                                                                                                                                                                                                                                                                                                                                                                                                                                                                                                                                                                                                                                                                                                                                                                                                                                                                                                                                                                                                                                                                                                                                                                                                                                                                                                                                                                                                                                                                                                  | on Family        |  |  |  |  |
| Noninstitutionalized                          | 673     | 0.5%    |                                                                                                                                                                                                                                                                                                                                                                                                                                                                                                                                                                                                                                                                                                                                                                                                                                                                                                                                                                                                                                                                                                                                                                                                                                                                                                                                                                                                                                                                                                                                                                                                                                                                                                                                                                                                                                                                                                                                                                                                                                                                                                                               |                  |  |  |  |  |
|                                               |         |         |                                                                                                                                                                                                                                                                                                                                                                                                                                                                                                                                                                                                                                                                                                                                                                                                                                                                                                                                                                                                                                                                                                                                                                                                                                                                                                                                                                                                                                                                                                                                                                                                                                                                                                                                                                                                                                                                                                                                                                                                                                                                                                                               |                  |  |  |  |  |