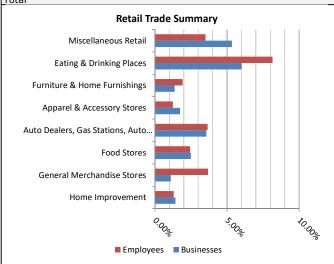

109    | 2.04%   | 721       | 1.10%   |  |  |  |
| Health Services                                      | 371    | 6.93%   | 6,854     | 10.48%  |  |  |  |
| Legal Services                                       | 89     | 1.66%   | 510       | 0.78%   |  |  |  |
| Education Institutions & Libraries                   | 92     | 1.72%   | 3,882     | 5.94%   |  |  |  |
| Other Services                                       | 1,109  | 20.72%  | 7,624     | 11.66%  |  |  |  |
| Government                                           | 218    | 4.07%   | 5,370     | 8.21%   |  |  |  |
| Other                                                | 137    | 2.56%   | 141       | 0.22%   |  |  |  |
| Total                                                | 5,352  |         | 65,400    |         |  |  |  |



Source: Copyright 2018 Infogroup, Inc. All rights reserved. Esri Total Residential Population forecasts for 2018.