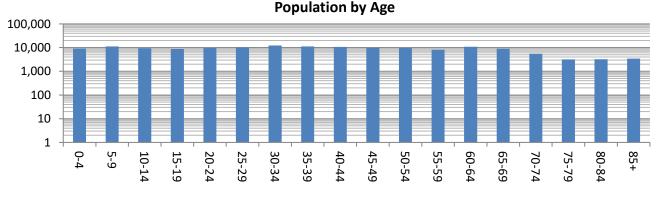

# **Population Summary** Rankin County, Mississippi

| S SINCE IS                |                |               | ourity, iviio |                                     |             |
|---------------------------|----------------|---------------|---------------|-------------------------------------|-------------|
| Population by Race        | Number         | Percent       | Median Age    | Total Popu                          | ulation     |
| Reporting One Race        | 150,939        | 96.12%        |               | 2010                                | 141,617     |
| White                     | 112,872        | 71.88%        | 45.2          | 2020                                | 157,031     |
| Black                     | 32,566         | 20.74%        | 29.7          | Annual Rate (%)                     | 10.88       |
| American Indian           | 343            | 0.22%         | 32.9          | Population k                        | ny Sex      |
| Asian                     | 2,269          | 1.44%         | 29.9          | 1 opulation k                       | Jy JCK      |
| Pacific Islander          | 94             | 0.06%         | 27.5          |                                     |             |
| Other Race                | 2,795          | 1.78%         | 25.5          |                                     |             |
| Reporting Two or More Rac | es 6,092       | 3.88%         | 20.0          |                                     | 48%         |
| Total Hispanic Population | 5,067          | 3.23%         | 25.9          | 52%                                 |             |
| Population by Sex (2019 A | CS E#stimates) |               |               |                                     |             |
| Male                      | 73,833         | 47.0%         | 31.5          | - Mala                              | Famala      |
| Female                    | 81,438         | 51.9%         | 34.7          | ■ Male ■                            | Female      |
| Population by Age (2019 A | ACS Estimates) |               | _             |                                     |             |
| 0-4                       | 9,222          | 5.87%         | Po            | pulation by Race                    |             |
| 5-9                       | 11,138         | 7.09%         |               |                                     |             |
| 10-14                     | 9,450          | 6.02%         |               |                                     |             |
| 15-19                     | 8,790          | 5.60%         |               |                                     | _0.22%      |
| 20-24                     | 9,523          | 6.06%         |               | 20.749                              | 0/_         |
| 25-29                     | 10,135         | 6.45%         |               |                                     | 1.44%       |
| 30-34                     | 12,302         | 7.83%         |               |                                     | 0.06%       |
| 35-39                     | 11,214         | 7.14%         | 71.8          | 38%                                 |             |
| 40-44                     | 10,761         | 6.85%         |               |                                     | 1.78%       |
| 45-49                     | 9,792          | 6.24%         |               |                                     | 3.23%_3.88% |
| 50-54                     | 9,595          | 6.11%         |               |                                     | 0.2070      |
| 55-59                     | 8,225          | 5.24%         |               |                                     |             |
| 60-64                     | 10,803         | 6.88%         |               | White                               |             |
| 65-69                     | 8,956          | 5.70%         |               | Black                               |             |
| 70-74                     | 5,495          | 3.50%         |               | American Indian                     |             |
| 75-79                     | 3,171          | 2.02%         |               | Asian                               |             |
| 80-84                     | 3,238          | 2.06%         | _             | Pacific Islander                    |             |
| 85+                       | 3,461          | 2.20%         |               | Other Race<br>Reporting Two or More | a Paces     |
| 40.                       | 440.000        | 70.000/       |               | otal Hispanic Populati              |             |
| 18+                       | 119,820        | 76.30%        |               | otal Hispanic i opulati             | OII         |
| 65+                       | 24,321         | 15.49%        |               |                                     |             |
|                           | Po             | pulation by A | \ge           |                                     |             |