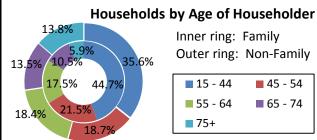

#### Rankin County, MS

| Households by Age of Householder |        |         |            |         |  |  |  |  |
|----------------------------------|--------|---------|------------|---------|--|--|--|--|
|                                  | Fan    | nily    | Non-Family |         |  |  |  |  |
|                                  | Number | Percent | Number     | Percent |  |  |  |  |
| Total                            | 37,734 | 100.0%  | 15,102     | 100.0%  |  |  |  |  |
| 15 - 44                          | 16,862 | 44.7%   | 5,370      | 35.6%   |  |  |  |  |
| 45 - 54                          | 8,103  | 21.5%   | 2,829      | 18.7%   |  |  |  |  |
| 55 - 64                          | 6,591  | 17.5%   | 2,785      | 18.4%   |  |  |  |  |
| 65 - 74                          | 3,963  | 10.5%   | 2,037      | 13.5%   |  |  |  |  |
| 75+                              | 2,215  | 5.9%    | 2,081      | 13.8%   |  |  |  |  |