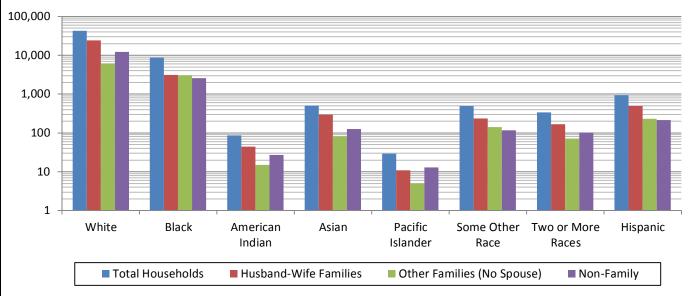

| Summary by Race of Householder | Total Households |         |          |         | Other Families (No |         | Non-Family |         |
|--------------------------------|------------------|---------|----------|---------|--------------------|---------|------------|---------|
| , ,                            |                  |         | Families |         | Spouse)            |         |            |         |
| Householder is:                | Number           | Percent | Number   | Percent | Number             | Percent | Number     | Percent |
| Total                          | 52,836           | 100.0%  | 28,190   | 100.0%  | 9,544              | 100.0%  | 15,102     | 100.0%  |
| White                          | 42,675           | 80.8%   | 24,339   | 86.3%   | 6,175              | 64.7%   | 12,161     | 80.5%   |
| Black                          | 8,705            | 16.5%   | 3,095    | 11.0%   | 3,055              | 32.0%   | 2,555      | 16.9%   |
| American Indian                | 86               | 0.2%    | 44       | 0.2%    | 15                 | 0.2%    | 27         | 0.2%    |
| Asian                          | 505              | 1.0%    | 298      | 1.1%    | 81                 | 0.8%    | 126        | 0.8%    |
| Pacific Islander               | 29               | 0.1%    | 11       | 0.0%    | 5                  | 0.1%    | 13         | 0.1%    |
| Some Other Race                | 496              | 0.9%    | 236      | 0.8%    | 142                | 1.5%    | 118        | 0.8%    |
| Two or More Races              | 340              | 0.6%    | 167      | 0.6%    | 71                 | 0.7%    | 102        | 0.7%    |
| Hispanic                       | 946              | 1.8%    | 499      | 1.8%    | 231                | 2.4%    | 216        | 1.4%    |

## **Race of Householder**

Data Note: Hispanic population can be of any race. Census 2010 medians are computed from reported data distributions. Source: U.S. Census Bureau, Census 2010 Summary File 1. Esri converted Census 2000 data into 2010 geography.