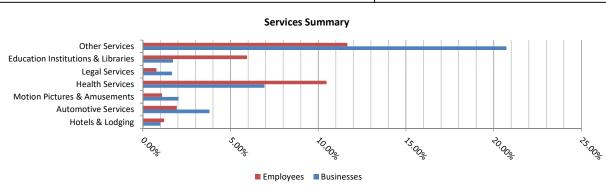

3%   | 6,854     | 10.48%  |  |  |  |
| Legal Services                                       | 89     | 1.66%   | 510       | 0.78%   |  |  |  |
| Education Institutions & Libraries                   | 92     | 1.72%   | 3,882     | 5.94%   |  |  |  |
| Other Services                                       | 1,109  | 20.72%  | 7,624     | 11.66%  |  |  |  |
| Government                                           | 218    | 4.07%   | 5,370     | 8.21%   |  |  |  |
| Other                                                | 137    | 2.56%   | 141       | 0.22%   |  |  |  |
| Total                                                | 5,352  |         | 65,400    |         |  |  |  |



Source: Copyright 2018 Infogroup, Inc. All rights reserved. Esri Total Residential Population forecasts for 2018.