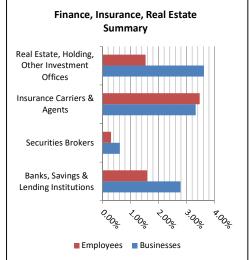

.93%   | 6,854     | 10.48%  |  |  |  |
| Legal Services                                       | 89     | 1.66%   | 510       | 0.78%   |  |  |  |
| Education Institutions & Libraries                   | 92     | 1.72%   | 3,882     | 5.94%   |  |  |  |
| Other Services                                       | 1,109  | 20.72%  | 7,624     | 11.66%  |  |  |  |
| Government                                           | 218    | 4.07%   | 5,370     | 8.21%   |  |  |  |
| Other                                                | 137    | 2.56%   | 141       | 0.22%   |  |  |  |
| Total                                                | 5,352  |         | 65,400    |         |  |  |  |



Source: Copyright 2018 Infogroup, Inc. All rights reserved. Esri Total Residential Population forecasts for 2018.