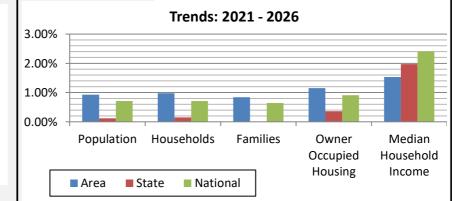

|
| Households              | 52,836  | 58,262   | 61,175   | 0.98%                   | 0.15% | 0.71%    |  |
| Families                | 37,734  | 40,593   | 42,318   | 0.84%                   | 0.00% | 0.64%    |  |
| Average Household       | 2.6     | 2.6      | 2.6      |                         |       |          |  |
| Owner Occupied Housing  | 39,875  | 47,674   | 50,472   | 1.15%                   | 0.36% | 0.91%    |  |
| Renter Occupied Housing | 12,961  | 10,588   | 10,703   |                         |       |          |  |
| Median Age              | 36      | 38       | 39       |                         |       |          |  |
| Median Household Income | -       | \$65,578 | \$70,752 | 1.53%                   | 1.97% | 2.41%    |  |

#### Housing Units by Occupancy Type





| Hausahalda bu Inaama     | 202    | 21      | 2026     |         |  |
|--------------------------|--------|---------|----------|---------|--|
| Households by Income     | Number | Percent | Number   | Percent |  |
| <\$15,000                | 3,761  | 6.5%    | 3,261    | 5.3%    |  |
| \$15,000 - \$24,999      | 5,229  | 9.0%    | 4,882    | 8.0%    |  |
| \$25,000 - \$34,999      | 4,844  | 8.3%    | 4,638    | 7.6%    |  |
| \$35,000 - \$49,999      | 5,929  | 10.2%   | 5,749    | 9.4%    |  |
| \$50,000 - \$74,999      | 13,120 | 22.5%   | 13,715   | 22.4%   |  |
| \$75,000 - \$99,999      | 8,505  | 14.6%   | 8,683    | 14.2%   |  |
| \$100,000 - \$149,999    | 9,834  | 16.9%   | 11,357   | 18.6%   |  |
| \$150,000 - \$199,999    | 4,056  | 7.0%    | 5,381    | 8.8%    |  |
| \$20