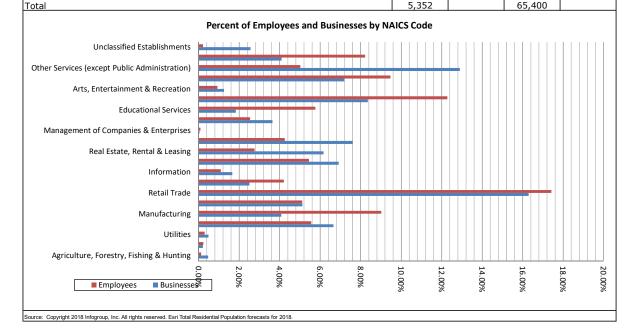

al Vehicles 330 6.17% 1,802 2.76% Real Estate, Rental & Leasing Professional, Scientific & Tech Services 4.25% 407 7.60% 2,781 0.93% 101 1.89% Legal Services 605 Management of Companies & Enterprises 0.04% 55 0.08% Administrative & Support & Waste Management & Remediation Services 195 3.64% 1,660 2.54% **Educational Services** 98 1.83% 3,768 5 76% Health Care & Social Assistance 447 8.35% 8,029 12.28% Arts, Entertainment & Recreation 67 1.25% 604 0.9% Accommodation & Food Services 385 7.19% 6,191 9.5% Accommodation 54 1.01% 794 1.2% Food Services & Drinking Places 331 6.18% 5,397 8.3% Other Services (except Public Administration) 690 12.89% 3,284 5.0% 629 1.0% Automotive Repair & Maintenance 129 2.41% 8.2% Public Administration 219 4.1% 5,377 0.2% Unclassified Establishments 2.6% 137 141





# Business Summary by SIC Codes Rankin County, MS

| Total Businesses                       |              | 5,352   |
|----------------------------------------|--------------|---------|
| Total Employees                        |              | 65,400  |
| Total Residential Population           |              | 152,523 |
| Employee/Residential Pop Ratio (per 10 | O residents) | 43      |

| Litiployee/Residential Fop Ratio (per 100 residents) |        | +0      |           |         |  |  |  |
|------------------------------------------------------|--------|---------|-----------|---------|--|--|--|
|                                                      | Busir  | nesses  | Employees |         |  |  |  |
| SIC Codes                                            | Number | Percent | Number