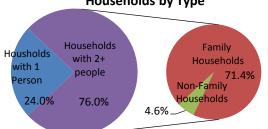

### Rankin County, MS

| riamin County, mo                             |         |         |                                                                                                                                                                                                                                                                                                                                                                                                                                                                                                                                                                                                                                                                                                                                                                                                                                                                                                                                                                                                                                                                                                                                                                                                                                                                                                                                                                                                                                                                                                                                                                                                                                                                                                                                                                                                                                                                                                                                                                                                                                                                                                                               |                  |  |  |  |  |
|-----------------------------------------------|---------|---------|-------------------------------------------------------------------------------------------------------------------------------------------------------------------------------------------------------------------------------------------------------------------------------------------------------------------------------------------------------------------------------------------------------------------------------------------------------------------------------------------------------------------------------------------------------------------------------------------------------------------------------------------------------------------------------------------------------------------------------------------------------------------------------------------------------------------------------------------------------------------------------------------------------------------------------------------------------------------------------------------------------------------------------------------------------------------------------------------------------------------------------------------------------------------------------------------------------------------------------------------------------------------------------------------------------------------------------------------------------------------------------------------------------------------------------------------------------------------------------------------------------------------------------------------------------------------------------------------------------------------------------------------------------------------------------------------------------------------------------------------------------------------------------------------------------------------------------------------------------------------------------------------------------------------------------------------------------------------------------------------------------------------------------------------------------------------------------------------------------------------------------|------------------|--|--|--|--|
| Households by Type                            | Number  | Percent | Total House                                                                                                                                                                                                                                                                                                                                                                                                                                                                                                                                                                                                                                                                                                                                                                                                                                                                                                                                                                                                                                                                                                                                                                                                                                                                                                                                                                                                                                                                                                                                                                                                                                                                                                                                                                                                                                                                                                                                                                                                                                                                                                                   | eholds           |  |  |  |  |
| Households with 1 Person                      | 12,696  | 24.0%   | 2000                                                                                                                                                                                                                                                                                                                                                                                                                                                                                                                                                                                                                                                                                                                                                                                                                                                                                                                                                                                                                                                                                                                                                                                                                                                                                                                                                                                                                                                                                                                                                                                                                                                                                                                                                                                                                                                                                                                                                                                                                                                                                                                          | 42,089           |  |  |  |  |
| Households with 2+ People                     | 40,140  | 76.0%   | 2010                                                                                                                                                                                                                                                                                                                                                                                                                                                                                                                                                                                                                                                                                                                                                                                                                                                                                                                                                                                                                                                                                                                                                                                                                                                                                                                                                                                                                                                                                                                                                                                                                                                                                                                                                                                                                                                                                                                                                                                                                                                                                                                          | 52,836           |  |  |  |  |
| Family Households                             | 37,734  | 71.4%   | Annual Rate (%)                                                                                                                                                                                                                                                                                                                                                                                                                                                                                                                                                                                                                                                                                                                                                                                                                                                                                                                                                                                                                                                                                                                                                                                                                                                                                                                                                                                                                                                                                                                                                                                                                                                                                                                                                                                                                                                                                                                                                                                                                                                                                                               | 2.30%            |  |  |  |  |
| Husband-wife Families                         | 28,190  | 53.4%   | Average Size                                                                                                                                                                                                                                                                                                                                                                                                                                                                                                                                                                                                                                                                                                                                                                                                                                                                                                                                                                                                                                                                                                                                                                                                                                                                                                                                                                                                                                                                                                                                                                                                                                                                                                                                                                                                                                                                                                                                                                                                                                                                                                                  | 2.57             |  |  |  |  |
| With Own Children                             | 12,291  | 23.3%   |                                                                                                                                                                                                                                                                                                                                                                                                                                                                                                                                                                                                                                                                                                                                                                                                                                                                                                                                                                                                                                                                                                                                                                                                                                                                                                                                                                                                                                                                                                                                                                                                                                                                                                                                                                                                                                                                                                                                                                                                                                                                                                                               |                  |  |  |  |  |
| Other Family (No Spouse Present)              | 9,544   | 18.1%   | Households                                                                                                                                                                                                                                                                                                                                                                                                                                                                                                                                                                                                                                                                                                                                                                                                                                                                                                                                                                                                                                                                                                                                                                                                                                                                                                                                                                                                                                                                                                                                                                                                                                                                                                                                                                                                                                                                                                                                                                                                                                                                                                                    | by Size          |  |  |  |  |
| With Own Children                             | 5,198   | 9.8%    |                                                                                                                                                                                                                                                                                                                                                                                                                                                                                                                                                                                                                                                                                                                                                                                                                                                                                                                                                                                                                                                                                                                                                                                                                                                                                                                                                                                                                                                                                                                                                                                                                                                                                                                                                                                                                                                                                                                                                                                                                                                                                                                               |                  |  |  |  |  |
| Nonfamily Households                          | 2,406   | 4.6%    | 100000                                                                                                                                                                                                                                                                                                                                                                                                                                                                                                                                                                                                                                                                                                                                                                                                                                                                                                                                                                                                                                                                                                                                                                                                                                                                                                                                                                                                                                                                                                                                                                                                                                                                                                                                                                                                                                                                                                                                                                                                                                                                                                                        |                  |  |  |  |  |
| All Households with Children                  | 19,655  | 37.2%   | _                                                                                                                                                                                                                                                                                                                                                                                                                                                                                                                                                                                                                                                                                                                                                                                                                                                                                                                                                                                                                                                                                                                                                                                                                                                                                                                                                                                                                                                                                                                                                                                                                                                                                                                                                                                                                                                                                                                                                                                                                                                                                                                             |                  |  |  |  |  |
| Multigenerational Households                  | 2,290   |         | 10000                                                                                                                                                                                                                                                                                                                                                                                                                                                                                                                                                                                                                                                                                                                                                                                                                                                                                                                                                                                                                                                                                                                                                                                                                                                                                                                                                                                                                                                                                                                                                                                                                                                                                                                                                                                                                                                                                                                                                                                                                                                                                                                         |                  |  |  |  |  |
| Unmarried Partner Households                  | 2,577   | 4.9%    |                                                                                                                                                                                                                                                                                                                                                                                                                                                                                                                                                                                                                                                                                                                                                                                                                                                                                                                                                                                                                                                                                                                                                                                                                                                                                                                                                                                                                                                                                                                                                                                                                                                                                                                                                                                                                                                                                                                                                                                                                                                                                                                               |                  |  |  |  |  |
| Male-female                                   | 2,246   |         |                                                                                                                                                                                                                                                                                                                                                                                                                                                                                                                                                                                                                                                                                                                                                                                                                                                                                                                                                                                                                                                                                                                                                                                                                                                                                                                                                                                                                                                                                                                                                                                                                                                                                                                                                                                                                                                                                                                                                                                                                                                                                                                               |                  |  |  |  |  |
| Same-sex                                      | 331     | 0.6%    | 1000                                                                                                                                                                                                                                                                                                                                                                                                                                                                                                                                                                                                                                                                                                                                                                                                                                                                                                                                                                                                                                                                                                                                                                                                                                                                                                                                                                                                                                                                                                                                                                                                                                                                                                                                                                                                                                                                                                                                                                                                                                                                                                                          |                  |  |  |  |  |
| Population by Relationship and Household Type |         |         |                                                                                                                                                                                                                                                                                                                                                                                                                                                                                                                                                                                                                                                                                                                                                                                                                                                                                                                                                                                                                                                                                                                                                                                                                                                                                                                                                                                                                                                                                                                                                                                                                                                                                                                                                                                                                                                                                                                                                                                                                                                                                                                               |                  |  |  |  |  |
| Total                                         | 141,617 | 100.0%  | 100                                                                                                                                                                                                                                                                                                                                                                                                                                                                                                                                                                                                                                                                                                                                                                                                                                                                                                                                                                                                                                                                                                                                                                                                                                                                                                                                                                                                                                                                                                                                                                                                                                                                                                                                                                                                                                                                                                                                                                                                                                                                                                                           |                  |  |  |  |  |
| In Households                                 | 135,988 | 96.0%   |                                                                                                                                                                                                                                                                                                                                                                                                                                                                                                                                                                                                                                                                                                                                                                                                                                                                                                                                                                                                                                                                                                                                                                                                                                                                                                                                                                                                                                                                                                                                                                                                                                                                                                                                                                                                                                                                                                                                                                                                                                                                                                                               |                  |  |  |  |  |
| In Family Households                          | 117,817 | 83.2%   | 10                                                                                                                                                                                                                                                                                                                                                                                                                                                                                                                                                                                                                                                                                                                                                                                                                                                                                                                                                                                                                                                                                                                                                                                                                                                                                                                                                                                                                                                                                                                                                                                                                                                                                                                                                                                                                                                                                                                                                                                                                                                                                                                            |                  |  |  |  |  |
| Householder                                   | 37,734  | 26.6%   |                                                                                                                                                                                                                                                                                                                                                                                                                                                                                                                                                                                                                                                                                                                                                                                                                                                                                                                                                                                                                                                                                                                                                                                                                                                                                                                                                                                                                                                                                                                                                                                                                                                                                                                                                                                                                                                                                                                                                                                                                                                                                                                               |                  |  |  |  |  |
| Spouse                                        | 28,190  | 19.9%   |                                                                                                                                                                                                                                                                                                                                                                                                                                                                                                                                                                                                                                                                                                                                                                                                                                                                                                                                                                                                                                                                                                                                                                                                                                                                                                                                                                                                                                                                                                                                                                                                                                                                                                                                                                                                                                                                                                                                                                                                                                                                                                                               |                  |  |  |  |  |
| Child                                         | 44,728  | 31.6%   | 1                                                                                                                                                                                                                                                                                                                                                                                                                                                                                                                                                                                                                                                                                                                                                                                                                                                                                                                                                                                                                                                                                                                                                                                                                                                                                                                                                                                                                                                                                                                                                                                                                                                                                                                                                                                                                                                                                                                                                                                                                                                                                                                             |                  |  |  |  |  |
| Other relative                                | 4,483   | 3.2%    | or % %                                                                                                                                                                                                                                                                                                                                                                                                                                                                                                                                                                                                                                                                                                                                                                                                                                                                                                                                                                                                                                                                                                                                                                                                                                                                                                                                                                                                                                                                                                                                                                                                                                                                                                                                                                                                                                                                                                                                                                                                                                                                                                                        | 16 16 16 16      |  |  |  |  |
| Nonrelative                                   | 2,682   | 1.9%    | rectain reals reals rect                                                                                                                                                                                                                                                                                                                                                                                                                                                                                                                                                                                                                                                                                                                                                                                                                                                                                                                                                                                                                                                                                                                                                                                                                                                                                                                                                                                                                                                                                                                                                                                                                                                                                                                                                                                                                                                                                                                                                                                                                                                                                                      | r pear pear pear |  |  |  |  |
| In Nonfamily Households                       | 18,171  | 12.8%   | \ \cdot\ | 5' 6' 1x'        |  |  |  |  |
| In Group Quarters                             | 5,629   | 4.0%    |                                                                                                                                                                                                                                                                                                                                                                                                                                                                                                                                                                                                                                                                                                                                                                                                                                                                                                                                                                                                                                                                                                                                                                                                                                                                                                                                                                                                                                                                                                                                                                                                                                                                                                                                                                                                                                                                                                                                                                                                                                                                                                                               | - ·              |  |  |  |  |
| Institutionalized Population                  | 4,956   | 3.5%    | ■ Family ■ N                                                                                                                                                                                                                                                                                                                                                                                                                                                                                                                                                                                                                                                                                                                                                                                                                                                                                                                                                                                                                                                                                                                                                                                                                                                                                                                                                                                                                                                                                                                                                                                                                                                                                                                                                                                                                                                                                                                                                                                                                                                                                                                  | on Family        |  |  |  |  |
| Noninstitutionalized                          | 673     | 0.5%    |                                                                                                                                                                                                                                                                                                                                                                                                                                                                                                                                                                                                                                                                                                                                                                                                                                                                                                                                                                                                                                                                                                                                                                                                                                                                                                                                                                                                                                                                                                                                                                                                                                                                                                                                                                                                                                                                                                                                                                                                                                                                                                                               |                  |  |  |  |  |
|                                               |         |         |                                                                                                                                                                                                                                                                                                                                                                                                                                                                                                                                                                                                                                                                                                                                                                                                                                                                                                                                                                                                                                                                                                                                                                                                                                                                                                                                                                                                                                                                                                                                                                                                                                                                                                                                                                                                                                                                                                                                                                                                                                                                                                                               |                  |  |  |  |  |