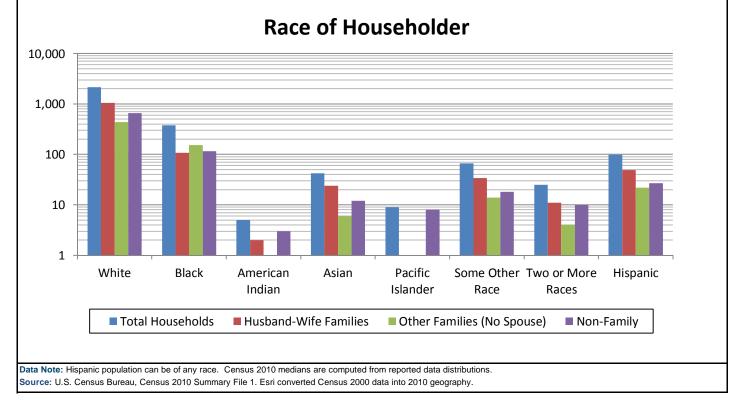

## Richland, MS

| Reporting One Race       6,793       95.18%       35.1       2010       6,912         White       4,850       67.96%       35.1       2020       7,133         Black       1,425       19.97%       Percent Change       0.03         American Indian       11       0.15%       Percent Change       0.03         Asian       163       2.28%       Population by Sex       Percent Change       0.03         Other Race       344       4.82%       50.0       50.6       30.0       50.6%       30.0       86.8         Population by Sex (2019 ACS E#stimates)       Male       3,609       50.6%       30.0       36.2       96.8         Population by Age (2019 ACS Estimates)       0.15%       2.28%       36.2       96.5       36.2         Population by Age (2019 ACS Estimates)       0.04%       36.2       36.2       96.2       36.2       96.2       36.2       97.28%       36.2       96.2       36.2%       36.2%       36.2%       36.2%       36.2%       36.2%       36.2%       36.2%       36.2%       36.2%       36.2%       36.2%       36.2%       36.2%       36.2%       36.2%       36.2%       36.2%       36.2%       36.2%       36.2%       36.2                                                                                                                                                                                                                                                                                                                                                                                                                                                                                                                                                                                                                                                                                                                                                                                                                                                                                                                                                                                                                                                                                                                                                                                                                                                                                                                                                                                                                                                                                                                                                                                                                                                                                                                  | CMPDDD<br><sup>6 to</sup> g, <sub>3 JNIS</sub> 3 <sup>JNIC</sup> | Population Summary<br>Richland, Mississippi |               |            |                                                           |        |  |  |
|--------------------------------------------------------------------------------------------------------------------------------------------------------------------------------------------------------------------------------------------------------------------------------------------------------------------------------------------------------------------------------------------------------------------------------------------------------------------------------------------------------------------------------------------------------------------------------------------------------------------------------------------------------------------------------------------------------------------------------------------------------------------------------------------------------------------------------------------------------------------------------------------------------------------------------------------------------------------------------------------------------------------------------------------------------------------------------------------------------------------------------------------------------------------------------------------------------------------------------------------------------------------------------------------------------------------------------------------------------------------------------------------------------------------------------------------------------------------------------------------------------------------------------------------------------------------------------------------------------------------------------------------------------------------------------------------------------------------------------------------------------------------------------------------------------------------------------------------------------------------------------------------------------------------------------------------------------------------------------------------------------------------------------------------------------------------------------------------------------------------------------------------------------------------------------------------------------------------------------------------------------------------------------------------------------------------------------------------------------------------------------------------------------------------------------------------------------------------------------------------------------------------------------------------------------------------------------------------------------------------------------------------------------------------------------------------------------------------------------------------------------------------------------------------------------------------------------------------------------------------------------------------------------|------------------------------------------------------------------|---------------------------------------------|---------------|------------|-----------------------------------------------------------|--------|--|--|
| White         4,850         67.96%         2020         7.133           Black         1,425         19.97%         Percent Change         0.03           American Indian         11         0.15%         Percent Change         0.03           Pacific Islander         3         0.04%         Population by Sex         0.03           Other Race         344         4.82%         50.0         30.0         9         9.0         9         9.0         9         9         9         9         9         9         9         9         9         9         9         9         9         9         9         9         9         9         9         9         9         9         9         9         9         9         9         9         9         9         9         9         9         9         9         9         9         9         9         9         9         9         9         9         9         9         9         9         9         9         9         9         9         9         9         9         9         9         9         9         9         9         9         9         9         9                                                                                                                                                                                                                                                                                                                                                                                                                                                                                                                                                                                                                                                                                                                                                                                                                                                                                                                                                                                                                                                                                                                                                                                                                                                                                                                                                                                                                                                                                                                                                                                                                                                                                                                                                               | Population by Race                                               | Number                                      | Percent       | Median Age | Total Population                                          |        |  |  |
| Black 1425 19.97%<br>American Indian 111 0.15%<br>Pacific Islander 3 0.04%<br>Other Race 3441 4.82%<br>Bropulation by Sex (2019 ACS E#stimates)<br>Male Female 3.566 50.0%<br>Population by Age (2019 ACS Estimates)<br>Male Female 3.566 50.0%<br>5-9<br>0-4 5-9<br>0-4 6677 9.43%<br>0-14 6677 9.43%<br>0-4 6677 9.43%<br>0-4 6667 9.35%<br>0-4 55-9<br>0-4 55-9                                                                                                                                                                                                                                                                                                                                                                                     | Reporting One Race                                               | 6,793                                       | 95.18%        | 35.1       | 2010                                                      | 6,912  |  |  |
| American Indian 11<br>Asian 163<br>Pacific Islander 3<br>Other Race 344<br>Asian 163<br>Cher Race 344<br>Asian 163<br>Cher Race 344<br>Asian 163<br>Constraint Population by Sex (2019 ACS E#stimates)<br>Male 7<br>Population by Age (2019 ACS Estimates)<br>Male 7<br>Population by Age (2019 ACS Estimates)<br>04<br>Population by Age (2019 ACS Estimates)<br>04<br>Population by Age (2019 ACS Estimates)<br>04<br>5-9<br>05-9<br>05-9<br>05-9<br>05-9<br>05-9<br>05-9<br>05-9<br>05-9<br>05-9<br>05-9<br>05-4<br>05-9<br>05-4<br>05-9<br>05-4<br>05-9<br>05-4<br>05-9<br>05-4<br>05-9<br>05-4<br>05-9<br>05-4<br>05-9<br>05-4<br>05-9<br>05-4<br>05-9<br>05-4<br>05-9<br>05-4<br>05-9<br>05-4<br>05-9<br>05-4<br>05-4<br>05-2<br>05-5<br>05-4<br>05-4<br>05-5<br>05-4<br>05-4<br>05-4<br>05-4<br>05-2<br>05-4<br>05-4<br>05-4<br>05-4<br>05-2<br>05-4<br>05-4<br>05-2<br>05-4<br>05-4<br>05-4<br>05-4<br>05-2<br>05-4<br>05-4<br>05-2<br>05-4<br>05-4<br>05-2<br>05-4<br>05-5<br>05-4<br>05-4<br>05-2<br>05-4<br>05-2<br>05-4<br>05-5<br>05-4<br>05-5<br>05-4<br>05-5<br>05-4<br>05-5<br>05-6<br>05-6<br>05-7<br>05-7<br>05-7<br>05-7<br>05-7<br>05-7<br>05-7<br>05-7<br>05-7<br>05-7<br>05-7<br>05-7<br>05-7<br>05-7<br>05-7<br>05-7<br>05-7<br>05-7<br>05-7<br>05-7<br>05-7<br>05-7<br>05-7<br>05-7<br>05-7<br>05-7<br>05-7<br>05-7<br>05-7<br>05-7<br>05-7<br>05-7<br>05-7<br>05-7<br>05-7<br>05-7<br>05-7<br>05-7<br>05-7<br>05-7<br>05-7<br>05-7<br>05-7<br>05-7<br>05-7<br>05-7<br>05-7<br>05-7<br>05-7<br>05-7<br>05-7<br>05-7<br>05-7<br>05-7<br>05-7<br>05-7<br>05-7<br>05-7<br>05-7<br>05-7<br>05-7<br>05-7<br>05-7<br>05-7<br>05-7<br>05-7<br>05-7<br>05-7<br>05-7<br>05-7<br>05-7<br>05-7<br>05-7<br>05-7<br>05-7<br>05-7<br>05-7<br>05-7<br>05-7<br>05-7<br>05-7<br>05-7<br>05-7<br>05-7<br>05-7<br>05-7<br>05-7<br>05-7<br>05-7<br>05-7<br>05-7<br>05-7<br>05-7<br>05-7<br>05-7<br>05-7<br>05-7<br>05-7<br>05-7<br>05-7<br>05-7<br>05-7<br>05-7<br>05-7<br>05-7<br>05-7<br>05-7<br>05-7<br>05-7<br>05-7<br>05-7<br>05-7<br>05-7<br>05-7<br>05-7<br>05-7<br>05-7<br>05-7<br>05-7<br>05-7<br>05-7<br>05-7<br>05-7<br>05-7<br>05-7<br>05-7<br>05-7<br>05-7<br>05-7<br>05-7<br>05-7<br>05-7<br>05-7<br>05-7<br>05-7<br>05-7<br>05-7<br>05-7<br>05-7<br>05-7<br>05-7<br>05-7<br>05-7<br>05-7<br>05-7<br>05-7<br>05-7<br>05-7<br>05-7<br>05-7<br>05-7<br>05-7<br>05-7<br>05-7<br>05-7<br>05-7<br>05-7<br>05-7<br>05-7<br>05-7<br>05-7<br>05-7<br>05-7<br>05-7<br>05-7<br>05-7<br>05-7<br>05-7<br>05-7<br>05-7<br>05-7<br>05-7<br>05-7<br>05-7<br>05-7<br>05-7<br>05-7<br>05-7<br>05-7<br>05-7<br>05-7<br>05-7<br>05-7<br>05-7<br>05-7<br>05-7<br>05-7<br>05-7<br>05-7<br>05-7<br>05-7<br>05-7<br>05-7<br>05-7<br>05-7<br>05-7<br>05-                                                                                                                                                     |                                                                  |                                             | 67.96%        |            | 2020                                                      | 7,137  |  |  |
| Anerican Indian 111 0.15%<br>Asian 163 2.28%<br>Other Race 344 4.78%<br>Reporting Two or More Races 344 4.78%<br>Total Hispanic Population 597 8.36%<br>Population by Sex (2019 ACS E#stimates)<br>Male 3.609 50.6% 30.0<br>Population by Age (2019 ACS Estimates)<br>04 88 0.48%<br>55-9 0 488 0.48%<br>45-9 0.04%<br>45-9 0.04%<br>45-                                                                                                                                                                                                                                                                         | Black                                                            |                                             | 19.97%        |            | Percent Change                                            | 0.03   |  |  |
| Asian       163       2.28%         Pacific Islander       3       0.04%         Other Race       344       4.82%         Reporting Two or More Races       344       4.82%         Total Hispanic Population       597       8.36%         Population by Sex (2019 ACS Estimates)       30.00       30.0         Permale       3.666       50.0%       30.0         Population by Age (2019 ACS Estimates)       933       5.51%         Population by Age (2019 ACS Estimates)       933       5.51%         0.4       488       6.44%         5.9       4667       9.39%         20-24       667       9.35%         25-29       515       7.72%         30-34       363       5.9%         40-44       336       4.17%         45-49       552       7.73%         30-64       2261       3.66%         55-59       369       2.61       3.66%         70-74       239       3.53%       4.81         85+       5371       75.26%       941       3.81         941       3.18%       926       5.55       8.65       3.65         90-941 <td< td=""><td>American Indian</td><td>11</td><td>0.15%</td><td></td><td></td><td></td></td<>                                                                                                                                                                                                                                                                                                                                                                                                                                                                                                                                                                                                                                                                                                                                                                                                                                                                                                                                                                                                                                                                                                                                                                                                                                                                                                                                                                                                                                                                                                                                                                                                                                                                                                                                                             | American Indian                                                  | 11                                          | 0.15%         |            |                                                           |        |  |  |
| Other Race       341       4.78%         Reporting Two or More Races       344       4.82%         Total Hispanic Population       597       8.36%         Population by Sex (2019 ACS E#stimates)                                                                                                                                                                                                                                                                                                                                                                                                                                                                                                                                                                                                                                                                                                                                                                                                                                                                                                                                                                                                                                                                                                                                                                                                                                                                                                                                                                                                                                                                                                                                                                                                                                                                                                                                                                                                                                                                                                                                                                                                                                                                                                                                                                                                                                                                                                                                                                                                                                                                                                                                                                                                                                                                                                     | Asian                                                            | 163                                         |               |            | Population by Sex                                         |        |  |  |
| Other Race       341       4.78%         Reporting Two or More Races       344       4.82%         Status       597       3609         Population by Sex (2019 ACS E#stimates)       000       30.0         Male       3.609       50.6%       30.0         5-9       3.566       50.0%       36.2         Population by Age (2019 ACS Estimates)       000       36.2         Population by Age (2019 ACS Estimates)       0.0%       36.2         0-4       577       9.4%       667       9.35%         55-9       667       9.35%       51.1%       0.04%         20-24       667       9.35%       55.2       7.73%         303-34       363       5.09%       36.3       5.09%         30-4       552       7.73%       8.6%       4.82%         55-59       366       5.17%       8.6%       4.71%         45-49       562       7.73%       8.6%       4.82%         55-59       366       3.9%       8.6%       4.71%         85-69       261       3.66%       3.5%       7.73%         75-79       188       2.63%       3.5%       7.75%         80-                                                                                                                                                                                                                                                                                                                                                                                                                                                                                                                                                                                                                                                                                                                                                                                                                                                                                                                                                                                                                                                                                                                                                                                                                                                                                                                                                                                                                                                                                                                                                                                                                                                                                                                                                                                                                                       | Pacific Islander                                                 |                                             |               |            |                                                           |        |  |  |
| Reporting Two or More Races 344 4.82% 597 8.36% 597 8.36% 59.6 50.6% 30.0 $\%$ 59.6 50.6% 30.0 $\%$ 59.6 50.6% 30.0 $\%$ 59.6 50.0% 36.2 <b>Population by Sex (2019 ACS Estimates)</b> 59.6 50.6% 30.0 $\%$ 59.6 50.0% 36.2 <b>Population by Age (2019 ACS Estimates)</b> 59.6 59.7 7.3% 59.6 54.7 7.3% 55.5 9.5 515 7.22% 50.5 4 55.5 9.5 515 7.22% 50.5 4 55.5 9.5 515 7.22% 55.5 9.5 515 7.22% 55.5 9.5 56.5 9.5 56.5 4.5 55.5 9.5 56.5 4.5 55.5 9.5 56.5 4.5 55.5 9.5 56.5 4.5 55.5 9.5 56.5 4.5 55.5 9.5 56.5 4.5 55.5 9.5 56.5 4.5 56.5 4.5 55.5 9.5 56.5 4.5 55.5 9.5 56.5 4.5 55.5 9.5 56.5 4.5 55.5 9.5 56.5 4.5 55.5 9.5 56.5 4.5 55.5 9.5 56.5 4.5 55.5 9.5 56.5 4.5 55.5 9.5 56.5 4.5 55.5 9.5 56.5 4.5 55.5 9.5 56.5 4.5 55.5 9.5 56.5 4.5 55.5 9.5 56.5 4.5 55.5 9.5 56.5 4.5 55.5 9.5 56.5 4.5 55.5 9.5 56.5 4.5 55.5 9.5 56.5 4.5 55.5 9.5 56.5 4.5 55.5 9.5 56.5 4.5 55.5 9.5 56.5 4.5 55.5 9.5 56.5 4.5 55.5 9.5 56.5 4.5 55.5 9.5 56.5 4.5 55.5 9.5 56.5 4.5 55.5 9.5 56.5 4.5 55.5 9.5 56.5 4.5 56.5 4.5 55.5 9.5 56.5 4.5 56.5 4.5 56.5 4.5 55.5 9.5 56.5 4.5 56.5 4.5 56.5 4.5 55.5 9.5 56.5 4.5 56.5 4.5 56.5 4.5 55.5 9.5 56.5 4.5 56.5 4.5 56.5 4.5 55.5 9.5 56.5 4.5 56.5 4.5 56.5 4.5 55.5 9.5 56.5 4.5 56.5 4.5 56.5 4.5 55.5 9.5 56.5 4.5 56.5 4.5 56.5 4.5 55.5 9.5 56.5 4.5 56.5 4.5 56.5 4.5 55.5 9.5 56.5 4.5 56.5 4.5 56.5 4.5 55.5 9.5 56.5 4.5 56.5 4.5 56.5 4.5 55.5 50.5 56.5 4.5 56.5 4.5 56.5 4.5 56.5 4.5 56.5 4.5 56.5 4.5 56.5 4.5 56.5 4.5 56.5 4.5 56.5 4.5 56.5 4.5 56.5 4.5 56.5 4.5 56.5 4.5 56.5 4.5 56.5 4.5 56.5 4.5 56.5 4.5 56.5 4.5 56.5 4.5 56.5 4.5 56.5 56                                                                                                                                                                                                                                                                                                                                                                                                                                                                                                                                                                                                                                                                                                                                                                                                                                                                                                                                                                                                                                                                                                                                                                                                                                                                                    | Other Race                                                       |                                             | 4.78%         |            |                                                           |        |  |  |
| Total Hispanic Population 597 8.36%<br>Population by Sex (2019 ACS E#stimates)<br>Male 3,566 50.0% 30.0<br>3,566 50.0% 36.2<br>Population by Age (2019 ACS Estimates)<br>0-4<br>5-9<br>0-4<br>5-9<br>0-4<br>5-9<br>0-4<br>5-9<br>0-4<br>5-9<br>0-4<br>5-9<br>0-4<br>5-9<br>0-4<br>5-9<br>0-4<br>5-9<br>0-4<br>5-9<br>0-4<br>5-9<br>0-4<br>5-9<br>0-4<br>5-9<br>0-4<br>5-9<br>0-4<br>5-9<br>0-4<br>5-9<br>0-4<br>5-9<br>0-4<br>667<br>9.35%<br>5-59<br>0-34<br>3-39<br>0-44<br>45-49<br>5-59<br>0-4<br>5-59<br>0-4<br>5-59<br>0-4<br>4.82%<br>67.96%<br>8.36%<br>0-4<br>4.82%<br>67.96%<br>8.36%<br>0-4<br>4.82%<br>67.96%<br>8.36%<br>0-4<br>4.82%<br>67.96%<br>8.36%<br>0-4<br>2.28%<br>0.04%<br>4.82%<br>67.96%<br>8.36%<br>0.04%<br>0.04%<br>4.82%<br>67.96%<br>8.36%<br>0.04%<br>0.04%<br>0.04%<br>0.04%<br>0.04%<br>0.04%<br>0.04%<br>0.04%<br>0.04%<br>0.04%<br>0.04%<br>0.04%<br>0.04%<br>0.04%<br>0.04%<br>0.04%<br>0.04%<br>0.04%<br>0.04%<br>0.04%<br>0.04%<br>0.04%<br>0.04%<br>0.04%<br>0.04%<br>0.04%<br>0.04%<br>0.04%<br>0.04%<br>0.04%<br>0.04%<br>0.04%<br>0.04%<br>0.04%<br>0.04%<br>0.04%<br>0.04%<br>0.04%<br>0.04%<br>0.04%<br>0.04%<br>0.04%<br>0.04%<br>0.04%<br>0.04%<br>0.04%<br>0.04%<br>0.04%<br>0.04%<br>0.04%<br>0.04%<br>0.04%<br>0.04%<br>0.04%<br>0.04%<br>0.04%<br>0.04%<br>0.04%<br>0.04%<br>0.04%<br>0.04%<br>0.04%<br>0.04%<br>0.04%<br>0.04%<br>0.04%<br>0.04%<br>0.04%<br>0.04%<br>0.04%<br>0.04%<br>0.04%<br>0.04%<br>0.04%<br>0.04%<br>0.04%<br>0.04%<br>0.04%<br>0.04%<br>0.04%<br>0.04%<br>0.04%<br>0.04%<br>0.04%<br>0.04%<br>0.04%<br>0.04%<br>0.04%<br>0.04%<br>0.04%<br>0.04%<br>0.04%<br>0.04%<br>0.04%<br>0.04%<br>0.04%<br>0.04%<br>0.04%<br>0.04%<br>0.04%<br>0.04%<br>0.04%<br>0.04%<br>0.04%<br>0.04%<br>0.04%<br>0.04%<br>0.04%<br>0.04%<br>0.04%<br>0.04%<br>0.04%<br>0.04%<br>0.04%<br>0.04%<br>0.04%<br>0.04%<br>0.04%<br>0.04%<br>0.04%<br>0.04%<br>0.04%<br>0.04%<br>0.04%<br>0.04%<br>0.04%<br>0.04%<br>0.04%<br>0.04%<br>0.04%<br>0.04%<br>0.04%<br>0.04%<br>0.04%<br>0.04%<br>0.04%<br>0.04%<br>0.04%<br>0.04%<br>0.04%<br>0.04%<br>0.04%<br>0.04%<br>0.04%<br>0.04%<br>0.04%<br>0.04%<br>0.04%<br>0.04%<br>0.04%<br>0.04%<br>0.04%<br>0.04%<br>0.04%<br>0.04%<br>0.04%<br>0.04%<br>0.04%<br>0.04%<br>0.04%<br>0.04%<br>0.04%<br>0.04%<br>0.04%<br>0.04%<br>0.04%<br>0.04%<br>0.04%<br>0.04%<br>0.04%<br>0.04%<br>0.04%<br>0.04%<br>0.04%<br>0.04%<br>0.04%<br>0.04%<br>0.04%<br>0.04%<br>0.04%<br>0.04%<br>0.04%<br>0.04%<br>0.04%<br>0.04%<br>0.04%<br>0.04%<br>0.04%<br>0.04%<br>0.04%<br>0.04%<br>0.04%<br>0.04%<br>0.04%<br>0.04%<br>0.04%<br>0.04%<br>0.04%<br>0.04%<br>0.04%<br>0.04%<br>0.04%<br>0.04%<br>0.04%<br>0.04%<br>0.04%<br>0.04%<br>0.04%                                                                                                                                                                               | Reporting Two or More Races                                      |                                             |               |            | 50.0                                                      |        |  |  |
| Population by Sex (2019 ACS E#stimates)<br>Male<br>Female<br>3,609<br>50.0%<br>36.2<br>Population by Age (2019 ACS Estimates)<br>0.4<br>5-9<br>10.14<br>15.19<br>20.24<br>25.29<br>30.34<br>35.39<br>40.44<br>40.45<br>55.59<br>50.54<br>55.59<br>50.54<br>55.59<br>50.54<br>55.59<br>50.54<br>55.59<br>30.9<br>488<br>6.85%<br>489<br>6.85%<br>489<br>6.85%<br>536<br>4.77%<br>536<br>4.77%<br>536<br>4.77%<br>536<br>5.17%<br>536<br>5.17%<br>536<br>5.17%<br>56.64<br>9.35%<br>55.59<br>30.9<br>5.579<br>30.9<br>5.579<br>30.9<br>5.579<br>30.9<br>5.579<br>30.9<br>5.579<br>30.9<br>5.579<br>30.9<br>5.579<br>30.9<br>5.579<br>30.9<br>5.579<br>30.9<br>5.579<br>30.9<br>5.579<br>30.9<br>5.579<br>30.9<br>5.579<br>30.9<br>5.579<br>30.9<br>5.579<br>30.9<br>5.579<br>30.9<br>5.579<br>30.9<br>5.579<br>30.9<br>5.579<br>30.9<br>5.579<br>30.9<br>5.579<br>30.9<br>5.579<br>30.9<br>5.579<br>30.9<br>5.579<br>30.9<br>5.579<br>30.9<br>5.579<br>30.9<br>5.579<br>30.9<br>5.579<br>30.9<br>5.579<br>30.9<br>5.579<br>30.9<br>5.579<br>30.9<br>5.77%<br>5.26%<br>9<br>5.371<br>75.26%<br>9<br>5.371<br>75.26%<br>9<br>5.579<br>5.371<br>75.26%<br>9<br>5.579<br>9<br>5.571<br>7.72%<br>13.18%<br>13.18%                                                                                                                                                                                                                                                                                                                                                                                                                                                                                                                                                                                                                                                                                                                                                                                                                                                                                                                                                                                                                                                                                                                                                                                                                                                                                                                                                                                                                                                                                                                                                                                                                                                                                             |                                                                  |                                             |               |            | % 50.6                                                    |        |  |  |
| Male       3,609       50.6%       30.0         Female       3,669       50.0%       36.2       Male       Female         Population by Age (2019 ACS Estimates)       9       9       9       9       9       9       9       9       9       9       9       9       9       9       9       9       9       9       9       9       9       9       9       9       9       9       9       9       9       9       9       9       9       9       9       9       9       9       9       9       9       9       9       9       9       9       9       9       9       9       9       9       9       9       9       9       9       9       9       9       9       9       9       9       9       9       9       9       9       9       9       9       9       9       9       9       9       9       9       9       9       9       9       9       9       9       9       9       9       9       9       9       9       9       9       9       9       9       9       9       9       <                                                                                                                                                                                                                                                                                                                                                                                                                                                                                                                                                                                                                                                                                                                                                                                                                                                                                                                                                                                                                                                                                                                                                                                                                                                                                                                                                                                                                                                                                                                                                                                                                                                                                                                                                                                                                                                                                       |                                                                  |                                             |               |            | %                                                         |        |  |  |
| Female     3,566     50.0%     36.2     Male     Female       Population by Age (2019 ACS Estimates)     94     393     5.51%     Population by Race       5-9     687     9.4%     667     9.4%       52-29     515     7.22%     667     9.35%       30-34     363     5.09%     4.88     6.84%       40-44     366     4.71%     4.82%       45-49     552     7.73%     8.36%       50-54     6664     9.30%       55-59     369     261     3.66%       30-84     216     3.03%     Arian       75-79     188     2.63%     9.41       85+     5,371     75.26%     941       941     73.18%     75.26%     941       13.18%     Fopulation by Age     75.56%     75.9%       100     0     0     0     0       101     0     0     0     0       102     0     0     0     0       103     0     0     0     0     0       103     0     0     0     0     0       103     0     0     0     0     0       104     0     0                                                                                                                                                                                                                                                                                                                                                                                                                                                                                                                                                                                                                                                                                                                                                                                                                                                                                                                                                                                                                                                                                                                                                                                                                                                                                                                                                                                                                                                                                                                                                                                                                                                                                                                                                                                                                                                                                                                                                                       |                                                                  |                                             |               |            |                                                           |        |  |  |
| Permine       3,566 $50.0\%$ $36.2$ Population by Age (2019 ACS Estimates)       Population by Age (2019 ACS Estimates) $5.9$ $488$ $6.84\%$ $5.9$ $488$ $6.84\%$ $5.9$ $465$ $6.52\%$ $20.24$ $667$ $9.35\%$ $25.29$ $515$ $7.22\%$ $30.34$ $363$ $5.09\%$ $469$ $6.65\%$ $40.44$ $336$ $4.71\%$ $45.49$ $552$ $7.73\%$ $50.54$ $564$ $3.66\%$ $55.59$ $369$ $5.17\%$ $50.64$ $2256$ $3.59\%$ $56.69$ $261$ $3.66\%$ $70.74$ $239$ $3.35\%$ $75.79$ $188$ $2.63\%$ $80.84$ $216$ $3.03\%$ $85+$ $9.371$ $75.26\%$ $100$ $000000000000000000000000000000000000$                                                                                                                                                                                                                                                                                                                                                                                                                                                                                                                                                                                                                                                                                                                                                                                                                                                                                                                                                                                                                                                                                                                                                                                                                                                                                                                                                                                                                                                                                                                                                                                                                                                                                                                                                                                                                                                                                                                                                                                                                                                                                                                                                                                                                                                                                                                                        |                                                                  |                                             |               |            | Male Female                                               | 2      |  |  |
| $\begin{array}{c ccccccccccccccccccccccccccccccccccc$                                                                                                                                                                                                                                                                                                                                                                                                                                                                                                                                                                                                                                                                                                                                                                                                                                                                                                                                                                                                                                                                                                                                                                                                                                                                                                                                                                                                                                                                                                                                                                                                                                                                                                                                                                                                                                                                                                                                                                                                                                                                                                                                                                                                                                                                                                                                                                                                                                                                                                                                                                                                                                                                                                                                                                                                                                                  | Female                                                           | 3,566                                       | 50.0%         | 36.2       |                                                           | -      |  |  |
| $\begin{array}{c ccccccccccccccccccccccccccccccccccc$                                                                                                                                                                                                                                                                                                                                                                                                                                                                                                                                                                                                                                                                                                                                                                                                                                                                                                                                                                                                                                                                                                                                                                                                                                                                                                                                                                                                                                                                                                                                                                                                                                                                                                                                                                                                                                                                                                                                                                                                                                                                                                                                                                                                                                                                                                                                                                                                                                                                                                                                                                                                                                                                                                                                                                                                                                                  | Population by Age (2019 ACS Es                                   | timates)                                    |               |            |                                                           |        |  |  |
| $ \begin{array}{cccccccccccccccccccccccccccccccccccc$                                                                                                                                                                                                                                                                                                                                                                                                                                                                                                                                                                                                                                                                                                                                                                                                                                                                                                                                                                                                                                                                                                                                                                                                                                                                                                                                                                                                                                                                                                                                                                                                                                                                                                                                                                                                                                                                                                                                                                                                                                                                                                                                                                                                                                                                                                                                                                                                                                                                                                                                                                                                                                                                                                                                                                                                                                                  | 0-4                                                              |                                             | 5.51%         | Po         | pulation by Race                                          |        |  |  |
| 10-14<br>15-19<br>20-24<br>20-24<br>20-24<br>20-24<br>20-24<br>20-24<br>20-24<br>20-24<br>20-24<br>20-24<br>20-24<br>20-24<br>20-24<br>20-24<br>20-24<br>20-24<br>20-24<br>20-24<br>20-24<br>20-24<br>20-24<br>20-24<br>20-24<br>20-24<br>20-24<br>20-24<br>20-24<br>20-24<br>20-24<br>20-24<br>20-24<br>20-24<br>20-24<br>20-24<br>20-24<br>20-24<br>20-24<br>20-24<br>20-24<br>20-24<br>20-24<br>20-24<br>20-24<br>20-24<br>20-24<br>20-24<br>20-24<br>20-24<br>20-24<br>20-24<br>20-24<br>20-24<br>20-24<br>20-24<br>20-24<br>20-24<br>20-24<br>20-24<br>20-24<br>20-24<br>20-24<br>20-24<br>20-24<br>20-24<br>20-24<br>20-24<br>20-24<br>20-24<br>20-24<br>20-24<br>20-24<br>20-24<br>20-24<br>20-24<br>20-24<br>20-24<br>20-24<br>20-24<br>20-25<br>20-24<br>20-25<br>20-24<br>20-25<br>20-25<br>20-24<br>20-25<br>20-24<br>20-24<br>20-25<br>20-25<br>20-24<br>20-25<br>20-25<br>20-24<br>20-25<br>20-25<br>20-25<br>20-25<br>20-25<br>20-25<br>20-25<br>20-25<br>20-25<br>20-25<br>20-25<br>20-25<br>20-25<br>20-25<br>20-25<br>20-25<br>20-25<br>20-25<br>20-25<br>20-25<br>20-25<br>20-25<br>20-25<br>20-25<br>20-25<br>20-25<br>20-25<br>20-25<br>20-25<br>20-25<br>20-25<br>20-25<br>20-25<br>20-25<br>20-25<br>20-25<br>20-25<br>20-25<br>20-25<br>20-25<br>20-25<br>20-25<br>20-25<br>20-25<br>20-25<br>20-25<br>20-25<br>20-25<br>20-25<br>20-25<br>20-25<br>20-25<br>20-25<br>20-25<br>20-25<br>20-25<br>20-25<br>20-25<br>20-25<br>20-25<br>20-25<br>20-25<br>20-25<br>20-25<br>20-25<br>20-25<br>20-25<br>20-25<br>20-25<br>20-25<br>20-25<br>20-25<br>20-25<br>20-25<br>20-25<br>20-25<br>20-25<br>20-25<br>20-25<br>20-25<br>20-25<br>20-25<br>20-25<br>20-25<br>20-25<br>20-25<br>20-25<br>20-25<br>20-25<br>20-25<br>20-25<br>20-25<br>20-25<br>20-25<br>20-25<br>20-25<br>20-25<br>20-25<br>20-25<br>20-25<br>20-25<br>20-25<br>20-25<br>20-25<br>20-25<br>20-25<br>20-25<br>20-25<br>20-25<br>20-25<br>20-25<br>20-25<br>20-25<br>20-25<br>20-25<br>20-25<br>20-25<br>20-25<br>20-25<br>20-25<br>20-25<br>20-25<br>20-25<br>20-25<br>20-25<br>20-25<br>20-25<br>20-25<br>20-25<br>20-25<br>20-25<br>20-25<br>20-25<br>20-25<br>20-25<br>20-25<br>20-25<br>20-25<br>20-25<br>20-25<br>20-25<br>20-25<br>20-25<br>20-25<br>20-25<br>20-25<br>20-25<br>20-25<br>20-25<br>20-25<br>20-25<br>20-25<br>20-25<br>20-25<br>20-25<br>20-25<br>20-25<br>20-25<br>20-25<br>20-25<br>20-25<br>20-25<br>20-25<br>20-25<br>20-25<br>20-25<br>20-25<br>20-25<br>20-25<br>20-25<br>20-25<br>20-25<br>20-25<br>20-25<br>20-25<br>20-25<br>20-25<br>20-25<br>20-25<br>20-25<br>20-25<br>20-25<br>20-25<br>20-25<br>20-25<br>20-25<br>20-25<br>20-25<br>20-25<br>20-25<br>20-25<br>20-25<br>20-25<br>20-25<br>20-25<br>20-25<br>2                                                                                                                                                                  | -                                                                |                                             |               |            |                                                           |        |  |  |
| $     \begin{array}{c}             15 - 19 \\             20 - 24 \\             25 - 29 \\             30 - 34 \\             44 \\             45 - 49 \\             50 - 54 \\             55 - 59 \\             50 - 54 \\             55 - 59 \\             50 - 54 \\             55 - 59 \\             50 - 64 \\             55 - 59 \\             50 - 64 \\             55 - 59 \\             50 - 64 \\             55 - 59 \\             50 - 64 \\             55 - 59 \\             50 - 64 \\             55 - 59 \\             50 - 64 \\             55 - 59 \\             50 - 64 \\             55 - 59 \\             50 - 64 \\             55 - 59 \\             50 - 64 \\             55 - 59 \\             50 - 64 \\             55 - 59 \\             50 - 64 \\             55 - 59 \\             50 - 64 \\             55 - 59 \\             50 - 64 \\             55 - 7 - 73 \\             80 - 84 \\             818 \\             2.63 \\             37 \\             0.52 \\             37 \\             75 - 79 \\             80 - 84 \\             55 + 1 \\             188 \\             2.63 \\             37 \\             75 - 26 \\             941 \\             13.18 \\             75 - 79 \\             13.18 \\             941 \\             13.18 \\             55 + 1 \\             13.18 \\             55 + 1 \\             13.18 \\             55 + 1 \\             13.18 \\             56 + 1 \\             13.18 \\             55 + 1 \\             13.18 \\             55 + 1 \\             13.18 \\             55 + 1 \\             13.18 \\             55 + 1 \\             10 \\             10 \\           $                                                                                                                                                                                                                                                                                                                                                                                                                                                                                                                                                                                                                                                                                                                                                                                                                                                                                                                                                                                                                                                                                                                                                                               |                                                                  |                                             |               |            | 0.15%                                                     | 2 28%  |  |  |
| 20-24<br>25-29<br>30-34<br>36-39<br>40-44<br>45-49<br>50-54<br>55-59<br>50-64<br>55-59<br>50-64<br>55-59<br>50-64<br>55-59<br>50-64<br>55-59<br>50-64<br>55-59<br>50-64<br>55-59<br>50-64<br>55-59<br>50-64<br>55-59<br>50-64<br>55-59<br>50-64<br>55-59<br>50-64<br>55-59<br>50-64<br>55-59<br>50-64<br>55-59<br>50-64<br>55-59<br>50-64<br>55-59<br>50-64<br>55-59<br>50-64<br>55-59<br>50-64<br>55-59<br>50-64<br>55-59<br>50-64<br>55-59<br>50-64<br>55-59<br>50-64<br>55-59<br>50-64<br>55-59<br>50-64<br>55-59<br>50-64<br>55-59<br>50-64<br>55-59<br>50-64<br>55-59<br>50-64<br>55-59<br>50-64<br>55-59<br>50-64<br>55-59<br>50-64<br>55-59<br>50-64<br>55-59<br>50-64<br>55-59<br>50-64<br>55-59<br>50-64<br>55-59<br>50-64<br>55-59<br>50-64<br>55-59<br>50-64<br>55-59<br>50-64<br>55-59<br>50-64<br>55-59<br>50-64<br>55-59<br>50-64<br>55-59<br>50-64<br>55-59<br>50-64<br>55-59<br>50-64<br>55-59<br>50-64<br>55-59<br>50-64<br>55-59<br>50-64<br>50-74<br>50-74<br>50-77<br>50-78<br>50-77<br>75-26%<br>50-77<br>75-26%<br>50-77<br>75-26%<br>50-77<br>75-26%<br>50-77<br>75-26%<br>75-79<br>75-79<br>75-79<br>75-79<br>75-79<br>75-79<br>75-79<br>75-79<br>75-79<br>75-79<br>75-79<br>75-79<br>75-79<br>75-79<br>75-79<br>75-79<br>75-79<br>75-79<br>75-79<br>75-79<br>75-79<br>75-79<br>75-79<br>75-79<br>75-79<br>75-79<br>75-79<br>75-79<br>75-79<br>75-79<br>75-79<br>75-79<br>75-79<br>75-79<br>75-79<br>75-79<br>75-79<br>75-79<br>75-79<br>75-79<br>75-79<br>75-79<br>75-79<br>75-79<br>75-79<br>75-79<br>75-79<br>75-79<br>75-79<br>75-79<br>75-79<br>75-79<br>75-79<br>75-79<br>75-79<br>75-79<br>75-79<br>75-79<br>75-79<br>75-79<br>75-79<br>75-79<br>75-79<br>75-79<br>75-79<br>75-79<br>75-79<br>75-79<br>75-79<br>75-79<br>75-79<br>75-79<br>75-79<br>75-79<br>75-79<br>75-79<br>75-79<br>75-79<br>75-79<br>75-79<br>75-79<br>75-79<br>75-79<br>75-79<br>75-79<br>75-79<br>75-79<br>75-79<br>75-79<br>75-79<br>75-79<br>75-79<br>75-79<br>75-79<br>75-79<br>75-79<br>75-79<br>75-79<br>75-79<br>75-79<br>75-79<br>75-79<br>75-79<br>75-79<br>75-79<br>75-79<br>75-79<br>75-79<br>75-79<br>75-79<br>75-79<br>75-79<br>75-79<br>75-79<br>75-79<br>75-79<br>75-79<br>75-79<br>75-79<br>75-79<br>75-79<br>75-79<br>75-79<br>75-79<br>75-79<br>75-79<br>75-79<br>75-79<br>75-79<br>75-79<br>75-79<br>75-79<br>75-79<br>75-79<br>75-79<br>75-79<br>75-79<br>75-79<br>75-79<br>75-79<br>75-79<br>75-79<br>75-79<br>75-79<br>75-79<br>75-79<br>75-79<br>75-79<br>75-79<br>75-79<br>75-79<br>75-79<br>75-79<br>75-79<br>75-79<br>75-79<br>75-79<br>75-79<br>75-79<br>75-79<br>75-79<br>75-79<br>75-79<br>75-79<br>75-79<br>75-79<br>75-79<br>75-79<br>75-79<br>75-79<br>75-79<br>75-79<br>75-79<br>75-79<br>75-                                                                                                                                                                    |                                                                  |                                             |               |            | 19.97%                                                    |        |  |  |
| $\begin{array}{c} 25-29\\ 30-34\\ 35-39\\ 40-44\\ 45-49\\ 55-59\\ 50-54\\ 55-59\\ 50-54\\ 55-59\\ 50-64\\ 55-69\\ 70-74\\ 75-79\\ 80-84\\ 80-84\\ 80-84\\ 80-84\\ 80-84\\ 55+\\ 18+\\ 55+\\ 18+\\ 55+\\ 18+\\ 55+\\ 18+\\ 55+\\ 18+\\ 55+\\ 18+\\ 5,371\\ 75.26\%\\ 18\\ 5,371\\ 75.26\%\\ 18\\ 13.18\%\\ 18\\ 216\\ 3.03\%\\ 216\\ 3.03\%\\ 216\\ 3.03\%\\ 18\\ 216\\ 3.03\%\\ 18\\ 216\\ 3.03\%\\ 18\\ 18\\ 18\\ 13.18\%\\ 19\\ 11\\ 13.18\%\\ 10\\ 10\\ 10\\ 10\\ 10\\ 10\\ 10\\ 10\\ 10\\ 10$                                                                                                                                                                                                                                                                                                                                                                                                                                                                                                                                                                                                                                                                                                                                                                                                                                                                                                                                                                                                                                                                                                                                                                                                                                                                                                                                                                                                                                                                                                                                                                                                                                                                                                                                                                                                                                                                                                                                                                                                                                                                                                                                                                                                                                                                                                                                                                                                      |                                                                  |                                             |               |            |                                                           |        |  |  |
| $ \begin{array}{c ccccccccccccccccccccccccccccccccccc$                                                                                                                                                                                                                                                                                                                                                                                                                                                                                                                                                                                                                                                                                                                                                                                                                                                                                                                                                                                                                                                                                                                                                                                                                                                                                                                                                                                                                                                                                                                                                                                                                                                                                                                                                                                                                                                                                                                                                                                                                                                                                                                                                                                                                                                                                                                                                                                                                                                                                                                                                                                                                                                                                                                                                                                                                                                 |                                                                  |                                             |               |            | 4.7                                                       | '8%    |  |  |
| $\begin{array}{c ccccccccccccccccccccccccccccccccccc$                                                                                                                                                                                                                                                                                                                                                                                                                                                                                                                                                                                                                                                                                                                                                                                                                                                                                                                                                                                                                                                                                                                                                                                                                                                                                                                                                                                                                                                                                                                                                                                                                                                                                                                                                                                                                                                                                                                                                                                                                                                                                                                                                                                                                                                                                                                                                                                                                                                                                                                                                                                                                                                                                                                                                                                                                                                  |                                                                  |                                             |               |            |                                                           | 270/   |  |  |
| 40-44<br>45-49<br>50-54<br>55-59<br>50-64<br>55-59<br>50-64<br>55-69<br>70-74<br>75-79<br>80-84<br>80-84<br>85+<br>18+<br>5,371<br>18+<br>5,371<br>75.26%<br>941<br>13.18%<br>Population by Age<br>1000<br>1000<br>1000<br>1000<br>1000<br>1000<br>1000<br>1000<br>1000<br>1000<br>1000<br>1000<br>1000<br>1000<br>1000<br>1000<br>1000<br>1000<br>1000<br>1000<br>1000<br>1000<br>1000<br>1000<br>1000<br>1000<br>1000<br>1000<br>1000<br>1000<br>1000<br>1000<br>1000<br>1000<br>1000<br>1000<br>1000<br>1000<br>1000<br>1000<br>1000<br>1000<br>1000<br>1000<br>1000<br>1000<br>1000<br>1000<br>1000<br>1000<br>1000<br>1000<br>1000<br>1000<br>1000<br>1000<br>1000<br>1000<br>1000<br>1000<br>1000<br>1000<br>1000<br>1000<br>1000<br>1000<br>1000<br>1000<br>1000<br>1000<br>1000<br>1000<br>1000<br>1000<br>1000<br>1000<br>1000<br>1000<br>1000<br>1000<br>1000<br>1000<br>1000<br>1000<br>1000<br>1000<br>1000<br>1000<br>1000<br>1000<br>1000<br>1000<br>1000<br>1000<br>1000<br>1000<br>1000<br>1000<br>1000<br>1000<br>1000<br>1000<br>1000<br>1000<br>1000<br>1000<br>1000<br>1000<br>1000<br>1000<br>1000<br>1000<br>1000<br>1000<br>1000<br>1000<br>1000<br>1000<br>1000<br>1000<br>1000<br>1000<br>1000<br>1000<br>1000<br>1000<br>1000<br>1000<br>1000<br>1000<br>1000<br>1000<br>1000<br>1000<br>1000<br>1000<br>1000<br>1000<br>1000<br>1000<br>1000<br>1000<br>1000<br>1000<br>1000<br>1000<br>1000<br>1000<br>1000<br>1000<br>1000<br>1000<br>1000<br>1000<br>1000<br>1000<br>1000<br>1000<br>1000<br>1000<br>1000<br>1000<br>1000<br>1000<br>1000<br>1000<br>1000<br>10000<br>10000<br>10000<br>10000<br>1000000000000000000000000000000000000                                                                                                                                                                                                                                                                                                                                                                                                                                                                                                                                                                                                                                                                                                                                                                                                                                                                                                                                                                                                                                                                                                                                                                                                                                   |                                                                  |                                             |               |            |                                                           | 5270   |  |  |
| $ \begin{array}{cccccccccccccccccccccccccccccccccccc$                                                                                                                                                                                                                                                                                                                                                                                                                                                                                                                                                                                                                                                                                                                                                                                                                                                                                                                                                                                                                                                                                                                                                                                                                                                                                                                                                                                                                                                                                                                                                                                                                                                                                                                                                                                                                                                                                                                                                                                                                                                                                                                                                                                                                                                                                                                                                                                                                                                                                                                                                                                                                                                                                                                                                                                                                                                  |                                                                  |                                             |               | 67.        | 96% 8.36%                                                 |        |  |  |
| $50-54 \\ 55-59 \\ 50-64 \\ 55-69 \\ 70-74 \\ 70-74 \\ 70-74 \\ 70-74 \\ 70-74 \\ 70-74 \\ 70-74 \\ 70-74 \\ 70-74 \\ 70-74 \\ 70-74 \\ 70-74 \\ 70-74 \\ 70-74 \\ 70-74 \\ 70-74 \\ 70-74 \\ 70-74 \\ 70-74 \\ 70-74 \\ 70-74 \\ 70-74 \\ 70-74 \\ 70-74 \\ 70-74 \\ 70-74 \\ 70-74 \\ 70-74 \\ 70-74 \\ 70-74 \\ 70-74 \\ 70-74 \\ 70-74 \\ 70-74 \\ 70-74 \\ 70-74 \\ 70-74 \\ 70-74 \\ 70-74 \\ 70-74 \\ 70-74 \\ 70-74 \\ 70-74 \\ 70-74 \\ 70-74 \\ 70-74 \\ 70-74 \\ 70-74 \\ 70-74 \\ 70-74 \\ 70-74 \\ 70-74 \\ 70-74 \\ 70-74 \\ 70-74 \\ 70-74 \\ 70-74 \\ 70-74 \\ 70-74 \\ 70-74 \\ 70-74 \\ 70-74 \\ 70-74 \\ 70-74 \\ 70-74 \\ 70-74 \\ 70-74 \\ 70-74 \\ 70-74 \\ 70-74 \\ 70-74 \\ 70-74 \\ 70-74 \\ 70-74 \\ 70-74 \\ 70-74 \\ 70-74 \\ 70-74 \\ 70-74 \\ 70-74 \\ 70-74 \\ 70-74 \\ 70-74 \\ 70-74 \\ 70-74 \\ 70-74 \\ 70-74 \\ 70-74 \\ 70-74 \\ 70-74 \\ 70-74 \\ 70-74 \\ 70-74 \\ 70-74 \\ 70-74 \\ 70-74 \\ 70-74 \\ 70-74 \\ 70-74 \\ 70-74 \\ 70-74 \\ 70-74 \\ 70-74 \\ 70-74 \\ 70-74 \\ 70-74 \\ 70-74 \\ 70-74 \\ 70-74 \\ 70-74 \\ 70-74 \\ 70-74 \\ 70-74 \\ 70-74 \\ 70-74 \\ 70-74 \\ 70-74 \\ 70-74 \\ 70-74 \\ 70-74 \\ 70-74 \\ 70-74 \\ 70-74 \\ 70-74 \\ 70-74 \\ 70-74 \\ 70-74 \\ 70-74 \\ 70-74 \\ 70-74 \\ 70-74 \\ 70-74 \\ 70-74 \\ 70-74 \\ 70-74 \\ 70-74 \\ 70-74 \\ 70-74 \\ 70-74 \\ 70-74 \\ 70-74 \\ 70-74 \\ 70-74 \\ 70-74 \\ 70-74 \\ 70-74 \\ 70-74 \\ 70-74 \\ 70-74 \\ 70-74 \\ 70-74 \\ 70-74 \\ 70-74 \\ 70-74 \\ 70-74 \\ 70-74 \\ 70-74 \\ 70-74 \\ 70-74 \\ 70-74 \\ 70-74 \\ 70-74 \\ 70-74 \\ 70-74 \\ 70-74 \\ 70-74 \\ 70-74 \\ 70-74 \\ 70-74 \\ 70-74 \\ 70-74 \\ 70-74 \\ 70-74 \\ 70-74 \\ 70-74 \\ 70-74 \\ 70-74 \\ 70-74 \\ 70-74 \\ 70-74 \\ 70-74 \\ 70-74 \\ 70-74 \\ 70-74 \\ 70-74 \\ 70-74 \\ 70-74 \\ 70-74 \\ 70-74 \\ 70-74 \\ 70-74 \\ 70-74 \\ 70-74 \\ 70-74 \\ 70-74 \\ 70-74 \\ 70-74 \\ 70-74 \\ 70-74 \\ 70-74 \\ 70-74 \\ 70-74 \\ 70-74 \\ 70-74 \\ 70-74 \\ 70-74 \\ 70-74 \\ 70-74 \\ 70-74 \\ 70-74 \\ 70-74 \\ 70-74 \\ 70-74 \\ 70-74 \\ 70-74 \\ 70-74 \\ 70-74 \\ 70-74 \\ 70-74 \\ 70-74 \\ 70-74 \\ 70-74 \\ 70-74 \\ 70-74 \\ 70-74 \\ 70-74 \\ 70-74 \\ 70-74 \\ 70-74 \\ 70-74 \\ 70-74 \\ 70-74 \\ 70-74 \\ 70-74 \\ 70-74 \\ 70-74 \\ 70-74 \\ 70-74 \\ 70-74 \\ 70-74 \\ 70-74 \\ 70-74 \\ 70-74 \\ 70-74 \\ 70-74 \\ 70-74 \\ 70-74 \\ 70-74 \\ 70-74 \\ 70-74 \\ 70-74 \\ 70-7$                                                                                                                                                                                                                                                                                                                                                                                                                                                                                                          |                                                                  |                                             |               |            |                                                           |        |  |  |
| $ \begin{array}{c} 55-59 \\ 60-64 \\ 65-69 \\ 70-74 \\ 75-79 \\ 80-84 \\ 80-84 \\ 85+ \\ 85+ \\ 85+ \\ 85+ \\ 85+ \\ 85+ \\ 85+ \\ 85+ \\ 85+ \\ 85+ \\ 85+ \\ 85+ \\ 941 \\ 13.18\% \\ \end{array} \\ \begin{array}{c} \text{White} \\ \text{Black} \\ \text{American Indian} \\ \text{Asian} \\ \text{Pacific Islander} \\ \text{Other Race} \\ \text{Reporting Two or More Races} \\ \text{Total Hispanic Population} \\ \text{Fopulation by Age} \\ \end{array} \\ \begin{array}{c} \text{Population by Age} \\ 1,000 \\ 10 \\ 0 \\ 0 \\ 1 \\ 0 \\ 0 \\ 0 \\ 0 \\ 0$                                                                                                                                                                                                                                                                                                                                                                                                                                                                                                                                                                                                                                                                                                                                                                                                                                                                                                                                                                                                                                                                                                                                                                                                                                                                                                                                                                                                                                                                                                                                                                                                                                                                                                                                                                                                                                                                                                                                                                                                                                                                                                                                                                                                                                                                                                                               |                                                                  |                                             |               |            |                                                           |        |  |  |
| $ \begin{array}{cccccccccccccccccccccccccccccccccccc$                                                                                                                                                                                                                                                                                                                                                                                                                                                                                                                                                                                                                                                                                                                                                                                                                                                                                                                                                                                                                                                                                                                                                                                                                                                                                                                                                                                                                                                                                                                                                                                                                                                                                                                                                                                                                                                                                                                                                                                                                                                                                                                                                                                                                                                                                                                                                                                                                                                                                                                                                                                                                                                                                                                                                                                                                                                  |                                                                  |                                             |               |            |                                                           |        |  |  |
| $\begin{array}{c} 55-69 \\ 70-74 \\ 75-79 \\ 80-84 \\ 85+ \\ 18+ \\ 55+ \\ 18+ \\ 55+ \\ 18+ \\ 55+ \\ 18+ \\ 55+ \\ 18+ \\ 55+ \\ 18+ \\ 55+ \\ 18+ \\ 55+ \\ 18+ \\ 55+ \\ 18+ \\ 55+ \\ 18+ \\ 55+ \\ 18+ \\ 55+ \\ 18+ \\ 55+ \\ 131 \\ 131 \\ 180 \\ 100 \\ 100 \\ 100 \\ 100 \\ 100 \\ 100 \\ 100 \\ 100 \\ 100 \\ 100 \\ 100 \\ 100 \\ 100 \\ 100 \\ 100 \\ 100 \\ 100 \\ 100 \\ 100 \\ 100 \\ 100 \\ 100 \\ 100 \\ 100 \\ 100 \\ 100 \\ 100 \\ 100 \\ 100 \\ 100 \\ 100 \\ 100 \\ 100 \\ 100 \\ 100 \\ 100 \\ 100 \\ 100 \\ 100 \\ 100 \\ 100 \\ 100 \\ 100 \\ 100 \\ 100 \\ 100 \\ 100 \\ 100 \\ 100 \\ 100 \\ 100 \\ 100 \\ 100 \\ 100 \\ 100 \\ 100 \\ 100 \\ 100 \\ 100 \\ 100 \\ 100 \\ 100 \\ 100 \\ 100 \\ 100 \\ 100 \\ 100 \\ 100 \\ 100 \\ 100 \\ 100 \\ 100 \\ 100 \\ 100 \\ 100 \\ 100 \\ 100 \\ 100 \\ 100 \\ 100 \\ 100 \\ 100 \\ 100 \\ 100 \\ 100 \\ 100 \\ 100 \\ 100 \\ 100 \\ 100 \\ 100 \\ 100 \\ 100 \\ 100 \\ 100 \\ 100 \\ 100 \\ 100 \\ 100 \\ 100 \\ 100 \\ 100 \\ 100 \\ 100 \\ 100 \\ 100 \\ 100 \\ 100 \\ 100 \\ 100 \\ 100 \\ 100 \\ 100 \\ 100 \\ 100 \\ 100 \\ 100 \\ 100 \\ 100 \\ 100 \\ 100 \\ 100 \\ 100 \\ 100 \\ 100 \\ 100 \\ 100 \\ 100 \\ 100 \\ 100 \\ 100 \\ 100 \\ 100 \\ 100 \\ 100 \\ 100 \\ 100 \\ 100 \\ 100 \\ 100 \\ 100 \\ 100 \\ 100 \\ 100 \\ 100 \\ 100 \\ 100 \\ 100 \\ 100 \\ 100 \\ 100 \\ 100 \\ 100 \\ 100 \\ 100 \\ 100 \\ 100 \\ 100 \\ 100 \\ 100 \\ 100 \\ 100 \\ 100 \\ 100 \\ 100 \\ 100 \\ 100 \\ 100 \\ 100 \\ 100 \\ 100 \\ 100 \\ 100 \\ 100 \\ 100 \\ 100 \\ 100 \\ 100 \\ 100 \\ 100 \\ 100 \\ 100 \\ 100 \\ 100 \\ 100 \\ 100 \\ 100 \\ 100 \\ 100 \\ 100 \\ 100 \\ 100 \\ 100 \\ 100 \\ 100 \\ 100 \\ 100 \\ 100 \\ 100 \\ 100 \\ 100 \\ 100 \\ 100 \\ 100 \\ 100 \\ 100 \\ 100 \\ 100 \\ 100 \\ 100 \\ 100 \\ 100 \\ 100 \\ 100 \\ 100 \\ 100 \\ 100 \\ 100 \\ 100 \\ 100 \\ 100 \\ 100 \\ 100 \\ 100 \\ 100 \\ 100 \\ 100 \\ 100 \\ 100 \\ 100 \\ 100 \\ 100 \\ 100 \\ 100 \\ 100 \\ 100 \\ 100 \\ 100 \\ 100 \\ 100 \\ 100 \\ 100 \\ 100 \\ 100 \\ 100 \\ 100 \\ 100 \\ 100 \\ 100 \\ 100 \\ 100 \\ 100 \\ 100 \\ 100 \\ 100 \\ 100 \\ 100 \\ 100 \\ 100 \\ 100 \\ 100 \\ 100 \\ 100 \\ 100 \\ 100 \\ 100 \\ 100 \\ 100 \\ 100 \\ 100 \\ 100 \\ 100 \\ 100 \\ 100 \\ 100 \\ 100 \\ 100 \\ 100 \\ 100 \\ 100 \\ 100 \\ 100 \\ 100 \\ 100 \\ 100 \\ 100 \\ 100 \\ 100 \\ 100 \\ 100 \\ 100 \\ 100 \\ 100 \\ 100 \\ 100 \\ 100 \\ 100 \\ 100 \\ 100 \\ 100 \\ 100 \\ 100 \\ 100 \\ 100 \\ 100 \\ 100 \\ 100$                                                                                                                                                                                                                                                                                                                                                                                                           |                                                                  |                                             |               | _          |                                                           |        |  |  |
| 70-74       239 $3.35\%$ 75-79       188 $2.63\%$ 80-84       216 $3.03\%$ 85+ $5.371$ $75.26\%$ 18+ $5.371$ $75.26\%$ 65+       941 $13.18\%$ Population by Age         1,000 $0$ 100 $0$ $15$ $5.25$ $100$ $0$ $15$ $5.25$ $1,000$ $0$ $0$ $0.65$ $0.75$ $0.000$ $0.000$ $0.000$ $0.000$ $0.000$ $0.0000$ $0.0000$ $0.0000$ $0.0000$ $0.0000$ $0.00000$ $0.000000$ $0.00000000000000000000000000000000000$                                                                                                                                                                                                                                                                                                                                                                                                                                                                                                                                                                                                                                                                                                                                                                                                                                                                                                                                                                                                                                                                                                                                                                                                                                                                                                                                                                                                                                                                                                                                                                                                                                                                                                                                                                                                                                                                                                                                                                                                                                                                                                                                                                                                                                                                                                                                                                                                                                                                                           |                                                                  |                                             |               |            |                                                           |        |  |  |
| $ \frac{75-79}{80-84} $ $ \frac{80-84}{85+} $ $ \frac{188}{216} $ $ \frac{2,63\%}{37} $ $ \frac{188}{3,03\%} $ $ \frac{2,63\%}{37} $ $ \frac{188}{3,03\%} $ $ \frac{2,63\%}{37} $ $ \frac{100}{10} $ $ \frac{15}{19} $ $ \frac{10}{25} $ $ \frac{10}{29} $ $ 1$                                                                                                                                                                              |                                                                  |                                             |               |            |                                                           |        |  |  |
|                                                                                                                                                                                                                                                                                                                                                                                                                                                                                                                                                                                                                                                                                                                                                                                                                                                                                                                                                                                                                                                                                                                                                                                                                                                                                                                                                                                                                                                                                                                                                                                                                                                                                                                                                                                                                                                                                                                                                                                                                                                                                                                                                                                                                                                                                                                                                                                                                                                                                                                                                                                                                                                                                                                                                                                                                                                                                                        |                                                                  |                                             |               |            |                                                           |        |  |  |
| $\begin{array}{c ccccccccccccccccccccccccccccccccccc$                                                                                                                                                                                                                                                                                                                                                                                                                                                                                                                                                                                                                                                                                                                                                                                                                                                                                                                                                                                                                                                                                                                                                                                                                                                                                                                                                                                                                                                                                                                                                                                                                                                                                                                                                                                                                                                                                                                                                                                                                                                                                                                                                                                                                                                                                                                                                                                                                                                                                                                                                                                                                                                                                                                                                                                                                                                  |                                                                  |                                             |               |            |                                                           |        |  |  |
| $\begin{array}{c} \text{Reporting I wo or More Races} \\ \text{Total Hispanic Population} \\ \text{Total Hispanic Population} \\ \text{Population by Age} \\ \hline \\ \begin{array}{c} 1,000 \\ 0 \\ 0 \\ 0 \\ 0 \\ 0 \\ 0 \\ 0 \\ 0 \\ 0$                                                                                                                                                                                                                                                                                                                                                                                                                                                                                                                                                                                                                                                                                                                                                                                                                                                                                                                                                                                                                                                                                                                                                                                                                                                                                                                                                                                                                                                                                                                                                                                                                                                                                                                                                                                                                                                                                                                                                                                                                                                                                                                                                                                                                                                                                                                                                                                                                                                                                                                                                                                                                                                            |                                                                  |                                             |               |            | Other Race                                                |        |  |  |
| $\begin{array}{c} 101 \\ 65+ \end{array} \\ \hline 941 \\ 13.18\% \\ \hline \end{array}$                                                                                                                                                                                                                                                                                                                                                                                                                                                                                                                                                                                                                                                                                                                                                                                                                                                                                                                                                                                                                                                                                                                                                                                                                                                                                                                                                                                                                                                                                                                                                                                                                                                                                                                                                                                                                                                                                                                                                                                                                                                                                                                                                                                                                                                                                                                                                                                                                                                                                                                                                                                                                                                                                                                                                                                                               | 001                                                              | 57                                          |               |            |                                                           |        |  |  |
| Population by Age<br>1,000<br>100<br>100<br>100<br>100<br>100<br>100<br>100<br>100<br>100<br>100<br>100<br>100<br>100<br>100<br>100<br>100<br>100<br>100<br>100<br>100<br>100<br>100<br>100<br>100<br>100<br>100<br>100<br>100<br>100<br>100<br>100<br>100<br>100<br>100<br>100<br>100<br>100<br>100<br>100<br>100<br>100<br>100<br>100<br>100<br>100<br>100<br>100<br>100<br>100<br>100<br>100<br>100<br>100<br>100<br>100<br>100<br>100<br>100<br>100<br>100<br>100<br>100<br>100<br>100<br>100<br>100<br>100<br>100<br>100<br>100<br>100<br>100<br>100<br>100<br>100<br>100<br>100<br>100<br>100<br>100<br>100<br>100<br>100<br>100<br>100<br>100<br>100<br>100<br>100<br>100<br>100<br>100<br>100<br>100<br>100<br>100<br>100<br>100<br>100<br>100<br>100<br>100<br>100<br>100<br>100<br>100<br>100<br>100<br>100<br>100<br>100<br>100<br>100<br>100<br>100<br>100<br>100<br>100<br>100<br>100<br>100<br>100<br>100<br>100<br>100<br>100<br>100<br>100<br>100<br>100<br>100<br>100<br>100<br>100<br>100<br>100<br>100<br>100<br>100<br>100<br>100<br>100<br>100<br>100<br>100<br>100<br>100<br>100<br>100<br>100<br>100<br>100<br>100<br>100<br>100<br>100<br>100<br>100<br>100<br>100<br>100<br>100<br>100<br>100<br>100<br>100<br>100<br>100<br>100<br>100<br>100<br>100<br>100<br>100<br>100<br>100<br>100<br>100<br>100<br>100<br>100<br>100<br>100<br>100<br>100<br>100<br>100<br>100<br>100<br>100<br>100<br>100<br>100<br>100<br>100<br>100<br>100<br>100<br>100<br>100<br>100<br>100<br>100<br>100<br>100<br>100<br>100<br>100<br>100<br>100<br>100<br>100<br>100<br>100<br>100<br>100<br>100<br>100<br>100<br>100<br>100<br>100<br>100<br>100<br>100<br>100<br>100<br>100<br>100<br>100<br>100<br>100<br>100<br>100<br>100<br>100<br>100<br>100<br>100<br>100<br>100<br>100<br>100<br>100<br>100<br>100<br>100<br>100<br>100<br>100<br>100<br>100<br>100<br>100<br>100<br>100<br>100<br>100<br>100<br>100<br>100<br>100<br>100<br>100<br>100<br>100<br>100<br>100<br>100<br>100<br>100<br>100<br>100<br>100<br>100<br>100<br>100<br>100<br>100<br>100<br>1000<br>1000<br>1000<br>1000<br>1000<br>1000<br>1000                                                                                                                                                                                                                                                                                                                                                                                                                                                                                                                                                                                                                                                                                                                                                                             | 18+                                                              |                                             | 75.26%        | T          | otal Hispanic Population                                  |        |  |  |
| $1,000 \\ 100 \\ 10 \\ 10 \\ 10 \\ 10 \\ 10 \\ 1$                                                                                                                                                                                                                                                                                                                                                                                                                                                                                                                                                                                                                                                                                                                                                                                                                                                                                                                                                                                                                                                                                                                                                                                                                                                                                                                                                                                                                                                                                                                                                                                                                                                                                                                                                                                                                                                                                                                                                                                                                                                                                                                                                                                                                                                                                                                                                                                                                                                                                                                                                                                                                                                                                                                                                                                                                                                      | 65+                                                              | 941                                         | 13.18%        |            |                                                           |        |  |  |
| $1,000 \\ 100 \\ 10 \\ 10 \\ 10 \\ 10 \\ 10 \\ 1$                                                                                                                                                                                                                                                                                                                                                                                                                                                                                                                                                                                                                                                                                                                                                                                                                                                                                                                                                                                                                                                                                                                                                                                                                                                                                                                                                                                                                                                                                                                                                                                                                                                                                                                                                                                                                                                                                                                                                                                                                                                                                                                                                                                                                                                                                                                                                                                                                                                                                                                                                                                                                                                                                                                                                                                                                                                      |                                                                  | Po                                          | pulation by A | go         |                                                           |        |  |  |
| 100 - 1 - 1 - 1 - 1 - 1 - 1 - 1 - 1 - 1                                                                                                                                                                                                                                                                                                                                                                                                                                                                                                                                                                                                                                                                                                                                                                                                                                                                                                                                                                                                                                                                                                                                                                                                                                                                                                                                                                                                                                                                                                                                                                                                                                                                                                                                                                                                                                                                                                                                                                                                                                                                                                                                                                                                                                                                                                                                                                                                                                                                                                                                                                                                                                                                                                                                                                                                                                                                | 1 000                                                            |                                             |               | .g.с       |                                                           |        |  |  |
| $10 + \frac{1}{1} + \frac{10}{1} + \frac{10}$ | 1,000                                                            |                                             |               |            |                                                           |        |  |  |
| $10 + \frac{1}{1} + \frac{10}{1} + \frac{10}$ |                                                                  |                                             |               |            |                                                           |        |  |  |
| 1 + 85+<br>80-84<br>75-79<br>65-69<br>60-64<br>70-74<br>60-64<br>70-74<br>45-49<br>40-44<br>75-29<br>25-29<br>20-24<br>10-14<br>70-4                                                                                                                                                                                                                                                                                                                                                                                                                                                                                                                                                                                                                                                                                                                                                                                                                                                                                                                                                                                                                                                                                                                                                                                                                                                                                                                                                                                                                                                                                                                                                                                                                                                                                                                                                                                                                                                                                                                                                                                                                                                                                                                                                                                                                                                                                                                                                                                                                                                                                                                                                                                                                                                                                                                                                                   |                                                                  |                                             |               |            |                                                           |        |  |  |
| 1 + 85+<br>80-84<br>75-79<br>65-69<br>60-64<br>70-74<br>60-64<br>70-74<br>45-49<br>40-44<br>75-29<br>25-29<br>20-24<br>10-14<br>70-4                                                                                                                                                                                                                                                                                                                                                                                                                                                                                                                                                                                                                                                                                                                                                                                                                                                                                                                                                                                                                                                                                                                                                                                                                                                                                                                                                                                                                                                                                                                                                                                                                                                                                                                                                                                                                                                                                                                                                                                                                                                                                                                                                                                                                                                                                                                                                                                                                                                                                                                                                                                                                                                                                                                                                                   |                                                                  |                                             |               |            |                                                           |        |  |  |
| 1 + 85+<br>80-84<br>75-79<br>65-69<br>60-64<br>70-74<br>60-64<br>70-74<br>45-49<br>40-44<br>75-29<br>25-29<br>20-24<br>10-14<br>70-4                                                                                                                                                                                                                                                                                                                                                                                                                                                                                                                                                                                                                                                                                                                                                                                                                                                                                                                                                                                                                                                                                                                                                                                                                                                                                                                                                                                                                                                                                                                                                                                                                                                                                                                                                                                                                                                                                                                                                                                                                                                                                                                                                                                                                                                                                                                                                                                                                                                                                                                                                                                                                                                                                                                                                                   | 10                                                               |                                             |               |            |                                                           |        |  |  |
| 85+<br>80-84<br>70-74<br>65-69<br>60-64<br>55-59<br>50-54<br>40-44<br>35-39<br>30-34<br>25-29<br>20-24<br>115-19<br>10-14<br>5-9<br>0-4                                                                                                                                                                                                                                                                                                                                                                                                                                                                                                                                                                                                                                                                                                                                                                                                                                                                                                                                                                                                                                                                                                                                                                                                                                                                                                                                                                                                                                                                                                                                                                                                                                                                                                                                                                                                                                                                                                                                                                                                                                                                                                                                                                                                                                                                                                                                                                                                                                                                                                                                                                                                                                                                                                                                                                |                                                                  |                                             |               |            |                                                           |        |  |  |
| 85+<br>80-84<br>70-74<br>65-69<br>60-64<br>55-59<br>50-54<br>40-44<br>35-39<br>30-34<br>25-29<br>20-24<br>115-19<br>10-14<br>5-9<br>0-4                                                                                                                                                                                                                                                                                                                                                                                                                                                                                                                                                                                                                                                                                                                                                                                                                                                                                                                                                                                                                                                                                                                                                                                                                                                                                                                                                                                                                                                                                                                                                                                                                                                                                                                                                                                                                                                                                                                                                                                                                                                                                                                                                                                                                                                                                                                                                                                                                                                                                                                                                                                                                                                                                                                                                                |                                                                  |                                             |               |            |                                                           |        |  |  |
|                                                                                                                                                                                                                                                                                                                                                                                                                                                                                                                                                                                                                                                                                                                                                                                                                                                                                                                                                                                                                                                                                                                                                                                                                                                                                                                                                                                                                                                                                                                                                                                                                                                                                                                                                                                                                                                                                                                                                                                                                                                                                                                                                                                                                                                                                                                                                                                                                                                                                                                                                                                                                                                                                                                                                                                                                                                                                                        |                                                                  | <b>γ</b> γ ω                                |               | <u> </u>   |                                                           | 8      |  |  |
|                                                                                                                                                                                                                                                                                                                                                                                                                                                                                                                                                                                                                                                                                                                                                                                                                                                                                                                                                                                                                                                                                                                                                                                                                                                                                                                                                                                                                                                                                                                                                                                                                                                                                                                                                                                                                                                                                                                                                                                                                                                                                                                                                                                                                                                                                                                                                                                                                                                                                                                                                                                                                                                                                                                                                                                                                                                                                                        |                                                                  |                                             |               |            | 0 <del>0</del> 0 <del>0</del> 0 0 0 0 0 0 0 0 0 0 0 0 0 0 | й<br>+ |  |  |
|                                                                                                                                                                                                                                                                                                                                                                                                                                                                                                                                                                                                                                                                                                                                                                                                                                                                                                                                                                                                                                                                                                                                                                                                                                                                                                                                                                                                                                                                                                                                                                                                                                                                                                                                                                                                                                                                                                                                                                                                                                                                                                                                                                                                                                                                                                                                                                                                                                                                                                                                                                                                                                                                                                                                                                                                                                                                                                        | 0 4                                                              | <u>3</u> 4                                  | 14 l9         | 4 9        | 4 9 4 9 4                                                 |        |  |  |
|                                                                                                                                                                                                                                                                                                                                                                                                                                                                                                                                                                                                                                                                                                                                                                                                                                                                                                                                                                                                                                                                                                                                                                                                                                                                                                                                                                                                                                                                                                                                                                                                                                                                                                                                                                                                                                                                                                                                                                                                                                                                                                                                                                                                                                                                                                                                                                                                                                                                                                                                                                                                                                                                                                                                                                                                                                                                                                        |                                                                  |                                             |               |            |                                                           |        |  |  |