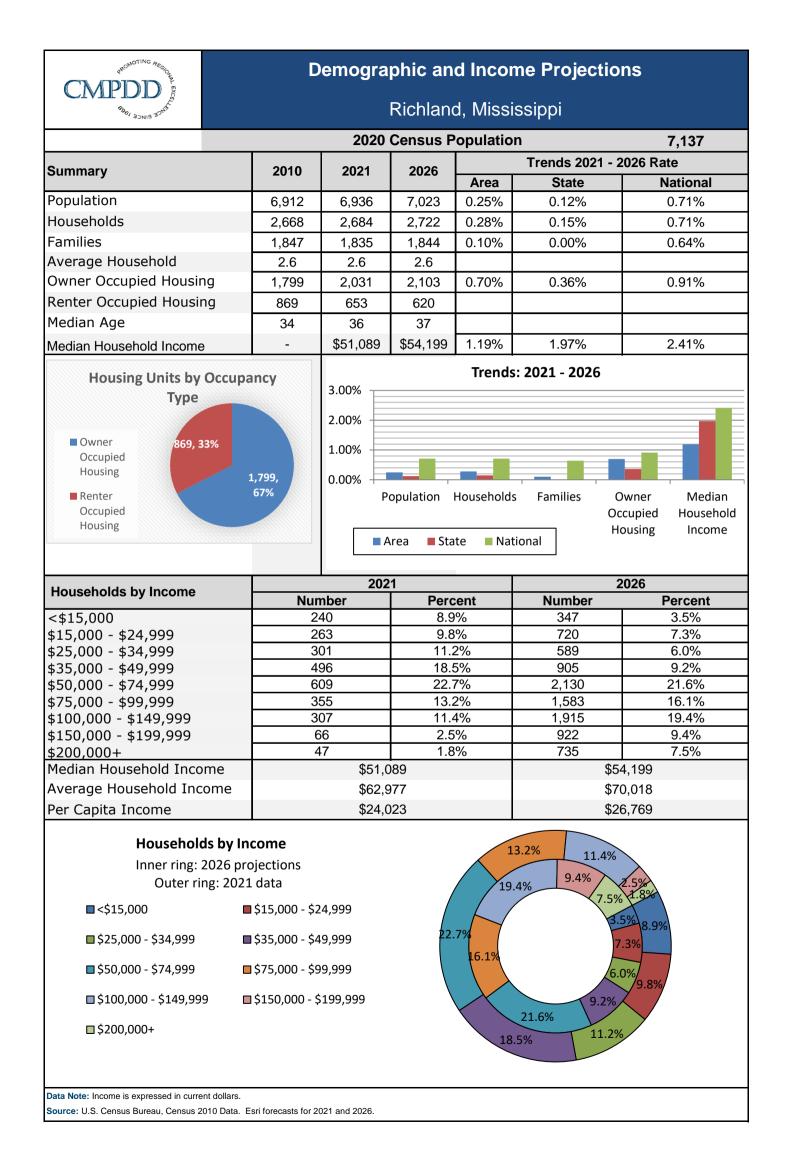

## Richland, MS

| Reporting One Race       6,793       95.18%       35.1       2010       6,912         White       4,850       67.96%       35.1       2020       7,133         Black       1,425       19.97%       Percent Change       0.03         American Indian       11       0.15%       Percent Change       0.03         Asian       163       2.28%       Population by Sex       Percent Change       0.03         Other Race       344       4.82%       50.0       50.6       30.0       50.6%       30.0       86.8         Population by Sex (2019 ACS E#stimates)       Male       3,609       50.6%       30.0       36.2       96.8         Population by Age (2019 ACS Estimates)       0.15%       2.28%       36.2       96.5       36.2         Population by Age (2019 ACS Estimates)       0.04%       36.2       36.2       96.2       36.2       96.2       36.2       97.28%       36.2       96.2       36.2%       36.2%       36.2%       36.2%       36.2%       36.2%       36.2%       36.2%       36.2%       36.2%       36.2%       36.2%       36.2%       36.2%       36.2%       36.2%       36.2%       36.2%       36.2%       36.2%       36.2%       36.2                                                                                                                                                                                                                                                                                                                                                                                                                                                                                                                                                                                                                                                                                                                                                                                                                                                                                                                                                                                                                                                                                                                                                                                                                                                                                                                                                                                                                                                                                                                                                                                                                                                                                                                  | CMPDDD<br><sup>6 to</sup> g, <sub>3 JNIS</sub> 3 <sup>JNIC</sup> | Population Summary<br>Richland, Mississippi |               |            |                                                           |        |  |  |
|--------------------------------------------------------------------------------------------------------------------------------------------------------------------------------------------------------------------------------------------------------------------------------------------------------------------------------------------------------------------------------------------------------------------------------------------------------------------------------------------------------------------------------------------------------------------------------------------------------------------------------------------------------------------------------------------------------------------------------------------------------------------------------------------------------------------------------------------------------------------------------------------------------------------------------------------------------------------------------------------------------------------------------------------------------------------------------------------------------------------------------------------------------------------------------------------------------------------------------------------------------------------------------------------------------------------------------------------------------------------------------------------------------------------------------------------------------------------------------------------------------------------------------------------------------------------------------------------------------------------------------------------------------------------------------------------------------------------------------------------------------------------------------------------------------------------------------------------------------------------------------------------------------------------------------------------------------------------------------------------------------------------------------------------------------------------------------------------------------------------------------------------------------------------------------------------------------------------------------------------------------------------------------------------------------------------------------------------------------------------------------------------------------------------------------------------------------------------------------------------------------------------------------------------------------------------------------------------------------------------------------------------------------------------------------------------------------------------------------------------------------------------------------------------------------------------------------------------------------------------------------------------------------|------------------------------------------------------------------|---------------------------------------------|---------------|------------|-----------------------------------------------------------|--------|--|--|
| White         4,850         67.96%         2020         7.133           Black         1,425         19.97%         Percent Change         0.03           American Indian         11         0.15%         Percent Change         0.03           Pacific Islander         3         0.04%         Population by Sex         0.03           Other Race         344         4.82%         50.0         30.0         9         9.0         9         9.0         9         9         9         9         9         9         9         9         9         9         9         9         9         9         9         9         9         9         9         9         9         9         9         9         9         9         9         9         9         9         9         9         9         9         9         9         9         9         9         9         9         9         9         9         9         9         9         9         9         9         9         9         9         9         9         9         9         9         9         9         9         9         9         9         9         9                                                                                                                                                                                                                                                                                                                                                                                                                                                                                                                                                                                                                                                                                                                                                                                                                                                                                                                                                                                                                                                                                                                                                                                                                                                                                                                                                                                                                                                                                                                                                                                                                                                                                                                                                               | Population by Race                                               | Number                                      | Percent       | Median Age | Total Population                                          |        |  |  |
| Black 1425 19.97%<br>American Indian 111 0.15%<br>Pacific Islander 3 0.04%<br>Other Race 3441 4.82%<br>Bropulation by Sex (2019 ACS E#stimates)<br>Male Female 3.566 50.0%<br>Population by Age (2019 ACS Estimates)<br>Male Female 3.566 50.0%<br>5-9<br>0-4 5-9<br>0-4 6677 9.43%<br>0-14 6677 9.43%<br>0-4 6677 9.43%<br>0-4 6667 9.35%<br>0-4 55-9<br>0-4 55-9                                                                                                                                                                                                                                                                                                                                                                                     | Reporting One Race                                               | 6,793                                       | 95.18%        | 35.1       | 2010                                                      | 6,912  |  |  |
| American Indian 11<br>Asian 163<br>Pacific Islander 3<br>Other Race 344<br>Asian 163<br>Cher Race 344<br>Asian 163<br>Cher Race 344<br>Asian 163<br>Constraint Population by Sex (2019 ACS E#stimates)<br>Male 7<br>Population by Age (2019 ACS Estimates)<br>Male 7<br>Population by Age (2019 ACS Estimates)<br>04<br>Population by Age (2019 ACS Estimates)<br>04<br>Population by Age (2019 ACS Estimates)<br>04<br>5-9<br>05-9<br>05-9<br>05-9<br>05-9<br>05-9<br>05-9<br>05-9<br>05-9<br>05-9<br>05-9<br>05-4<br>05-9<br>05-4<br>05-9<br>05-4<br>05-9<br>05-4<br>05-9<br>05-4<br>05-9<br>05-4<br>05-9<br>05-4<br>05-9<br>05-4<br>05-9<br>05-4<br>05-9<br>05-4<br>05-9<br>05-4<br>05-9<br>05-4<br>05-9<br>05-4<br>05-4<br>05-2<br>05-5<br>05-4<br>05-4<br>05-5<br>05-4<br>05-4<br>05-4<br>05-4<br>05-2<br>05-4<br>05-4<br>05-4<br>05-4<br>05-2<br>05-4<br>05-4<br>05-2<br>05-4<br>05-4<br>05-4<br>05-4<br>05-2<br>05-4<br>05-4<br>05-2<br>05-4<br>05-4<br>05-2<br>05-4<br>05-5<br>05-4<br>05-4<br>05-2<br>05-4<br>05-2<br>05-4<br>05-5<br>05-4<br>05-5<br>05-4<br>05-5<br>05-4<br>05-5<br>05-6<br>05-6<br>05-7<br>05-7<br>05-7<br>05-7<br>05-7<br>05-7<br>05-7<br>05-7<br>05-7<br>05-7<br>05-7<br>05-7<br>05-7<br>05-7<br>05-7<br>05-7<br>05-7<br>05-7<br>05-7<br>05-7<br>05-7<br>05-7<br>05-7<br>05-7<br>05-7<br>05-7<br>05-7<br>05-7<br>05-7<br>05-7<br>05-7<br>05-7<br>05-7<br>05-7<br>05-7<br>05-7<br>05-7<br>05-7<br>05-7<br>05-7<br>05-7<br>05-7<br>05-7<br>05-7<br>05-7<br>05-7<br>05-7<br>05-7<br>05-7<br>05-7<br>05-7<br>05-7<br>05-7<br>05-7<br>05-7<br>05-7<br>05-7<br>05-7<br>05-7<br>05-7<br>05-7<br>05-7<br>05-7<br>05-7<br>05-7<br>05-7<br>05-7<br>05-7<br>05-7<br>05-7<br>05-7<br>05-7<br>05-7<br>05-7<br>05-7<br>05-7<br>05-7<br>05-7<br>05-7<br>05-7<br>05-7<br>05-7<br>05-7<br>05-7<br>05-7<br>05-7<br>05-7<br>05-7<br>05-7<br>05-7<br>05-7<br>05-7<br>05-7<br>05-7<br>05-7<br>05-7<br>05-7<br>05-7<br>05-7<br>05-7<br>05-7<br>05-7<br>05-7<br>05-7<br>05-7<br>05-7<br>05-7<br>05-7<br>05-7<br>05-7<br>05-7<br>05-7<br>05-7<br>05-7<br>05-7<br>05-7<br>05-7<br>05-7<br>05-7<br>05-7<br>05-7<br>05-7<br>05-7<br>05-7<br>05-7<br>05-7<br>05-7<br>05-7<br>05-7<br>05-7<br>05-7<br>05-7<br>05-7<br>05-7<br>05-7<br>05-7<br>05-7<br>05-7<br>05-7<br>05-7<br>05-7<br>05-7<br>05-7<br>05-7<br>05-7<br>05-7<br>05-7<br>05-7<br>05-7<br>05-7<br>05-7<br>05-7<br>05-7<br>05-7<br>05-7<br>05-7<br>05-7<br>05-7<br>05-7<br>05-7<br>05-7<br>05-7<br>05-7<br>05-7<br>05-7<br>05-7<br>05-7<br>05-7<br>05-7<br>05-7<br>05-7<br>05-7<br>05-7<br>05-7<br>05-7<br>05-7<br>05-7<br>05-7<br>05-7<br>05-7<br>05-7<br>05-7<br>05-7<br>05-7<br>05-7<br>05-7<br>05-7<br>05-7<br>05-7<br>05-7<br>05-7<br>05-7<br>05-7<br>05-7<br>05-7<br>05-7<br>05-                                                                                                                                                     |                                                                  |                                             | 67.96%        |            | 2020                                                      | 7,137  |  |  |
| Anerican Indian 111 0.15%<br>Asian 163 2.28%<br>Other Race 344 4.78%<br>Reporting Two or More Races 344 4.78%<br>Total Hispanic Population 597 8.36%<br>Population by Sex (2019 ACS E#stimates)<br>Male 3.609 50.6% 30.0<br>Population by Age (2019 ACS Estimates)<br>04 88 0.48%<br>55-9 0 488 0.48%<br>45-9 0.04%<br>45-9 0.04%<br>45-                                                                                                                                                                                                                                                                         | Black                                                            |                                             | 19.97%        |            | Percent Change                                            | 0.03   |  |  |
| Asian       163       2.28%         Pacific Islander       3       0.04%         Other Race       344       4.82%         Reporting Two or More Races       344       4.82%         Total Hispanic Population       597       8.36%         Population by Sex (2019 ACS Estimates)       30.00       30.0         Permale       3.666       50.0%       30.0         Population by Age (2019 ACS Estimates)       933       5.51%         Population by Age (2019 ACS Estimates)       933       5.51%         0.4       488       6.44%         5.9       4667       9.39%         20-24       667       9.35%         25-29       515       7.72%         30-34       363       5.9%         40-44       336       4.17%         45-49       552       7.73%         30-64       2261       3.66%         55-59       369       2.61       3.66%         70-74       239       3.53%       4.81         85+       5371       75.26%       941       3.81         941       3.18%       926       5.55       8.65       3.65         90-941 <td< td=""><td>American Indian</td><td>11</td><td>0.15%</td><td></td><td></td><td></td></td<>                                                                                                                                                                                                                                                                                                                                                                                                                                                                                                                                                                                                                                                                                                                                                                                                                                                                                                                                                                                                                                                                                                                                                                                                                                                                                                                                                                                                                                                                                                                                                                                                                                                                                                                                                             | American Indian                                                  | 11                                          | 0.15%         |            |                                                           |        |  |  |
| Other Race       341       4.78%         Reporting Two or More Races       344       4.82%         Total Hispanic Population       597       8.36%         Population by Sex (2019 ACS E#stimates)                                                                                                                                                                                                                                                                                                                                                                                                                                                                                                                                                                                                                                                                                                                                                                                                                                                                                                                                                                                                                                                                                                                                                                                                                                                                                                                                                                                                                                                                                                                                                                                                                                                                                                                                                                                                                                                                                                                                                                                                                                                                                                                                                                                                                                                                                                                                                                                                                                                                                                                                                                                                                                                                                                     | Asian                                                            | 163                                         |               |            | Population by Sex                                         |        |  |  |
| Other Race       341       4.78%         Reporting Two or More Races       344       4.82%         Status       597       3609         Population by Sex (2019 ACS E#stimates)       000       30.0         Male       3.609       50.6%       30.0         5-9       3.566       50.0%       36.2         Population by Age (2019 ACS Estimates)       000       36.2         Population by Age (2019 ACS Estimates)       0.0%       36.2         0-4       577       9.4%       667       9.35%         55-9       667       9.35%       51.1%       0.04%         20-24       667       9.35%       55.2       7.73%         303-34       363       5.09%       36.3       5.09%         30-4       552       7.73%       8.6%       4.82%         55-59       366       5.17%       8.6%       4.71%         45-49       562       7.73%       8.6%       4.82%         55-59       366       3.9%       8.6%       4.71%         85-69       261       3.66%       3.5%       7.73%         75-79       188       2.63%       3.5%       7.75%         80-                                                                                                                                                                                                                                                                                                                                                                                                                                                                                                                                                                                                                                                                                                                                                                                                                                                                                                                                                                                                                                                                                                                                                                                                                                                                                                                                                                                                                                                                                                                                                                                                                                                                                                                                                                                                                                       | Pacific Islander                                                 |                                             |               |            |                                                           |        |  |  |
| Reporting Two or More Races 344 4.82% 597 8.36% 597 8.36% 59.6 50.6% 30.0 $\%$ 59.6 50.6% 30.0 $\%$ 59.6 50.6% 30.0 $\%$ 59.6 50.0% 36.2 <b>Population by Sex (2019 ACS Estimates)</b> 59.6 50.6% 30.0 $\%$ 59.6 50.0% 36.2 <b>Population by Age (2019 ACS Estimates)</b> 59.6 59.7 7.3% 59.6 54.7 7.3% 55.5 9.5 515 7.22% 50.5 4 55.5 9.5 515 7.22% 50.5 4 55.5 9.5 515 7.22% 55.5 9.5 515 7.22% 55.5 9.5 56.5 9.5 56.5 4.5 55.5 9.5 56.5 4.5 55.5 9.5 56.5 4.5 55.5 9.5 56.5 4.5 55.5 9.5 56.5 4.5 55.5 9.5 56.5 4.5 55.5 9.5 56.5 4.5 56.5 4.5 55.5 9.5 56.5 4.5 55.5 9.5 56.5 4.5 55.5 9.5 56.5 4.5 55.5 9.5 56.5 4.5 55.5 9.5 56.5 4.5 55.5 9.5 56.5 4.5 55.5 9.5 56.5 4.5 55.5 9.5 56.5 4.5 55.5 9.5 56.5 4.5 55.5 9.5 56.5 4.5 55.5 9.5 56.5 4.5 55.5 9.5 56.5 4.5 55.5 9.5 56.5 4.5 55.5 9.5 56.5 4.5 55.5 9.5 56.5 4.5 55.5 9.5 56.5 4.5 55.5 9.5 56.5 4.5 55.5 9.5 56.5 4.5 55.5 9.5 56.5 4.5 55.5 9.5 56.5 4.5 55.5 9.5 56.5 4.5 55.5 9.5 56.5 4.5 55.5 9.5 56.5 4.5 55.5 9.5 56.5 4.5 55.5 9.5 56.5 4.5 56.5 4.5 55.5 9.5 56.5 4.5 56.5 4.5 56.5 4.5 55.5 9.5 56.5 4.5 56.5 4.5 56.5 4.5 55.5 9.5 56.5 4.5 56.5 4.5 56.5 4.5 55.5 9.5 56.5 4.5 56.5 4.5 56.5 4.5 55.5 9.5 56.5 4.5 56.5 4.5 56.5 4.5 55.5 9.5 56.5 4.5 56.5 4.5 56.5 4.5 55.5 9.5 56.5 4.5 56.5 4.5 56.5 4.5 55.5 9.5 56.5 4.5 56.5 4.5 56.5 4.5 55.5 9.5 56.5 4.5 56.5 4.5 56.5 4.5 55.5 9.5 56.5 4.5 56.5 4.5 56.5 4.5 55.5 50.5 56.5 4.5 56.5 4.5 56.5 4.5 56.5 4.5 56.5 4.5 56.5 4.5 56.5 4.5 56.5 4.5 56.5 4.5 56.5 4.5 56.5 4.5 56.5 4.5 56.5 4.5 56.5 4.5 56.5 4.5 56.5 4.5 56.5 4.5 56.5 4.5 56.5 4.5 56.5 4.5 56.5 4.5 56.5 56                                                                                                                                                                                                                                                                                                                                                                                                                                                                                                                                                                                                                                                                                                                                                                                                                                                                                                                                                                                                                                                                                                                                                                                                                                                                                    | Other Race                                                       |                                             | 4.78%         |            |                                                           |        |  |  |
| Total Hispanic Population 597 8.36%<br>Population by Sex (2019 ACS E#stimates)<br>Male 3,566 50.0% 30.0<br>3,566 50.0% 36.2<br>Population by Age (2019 ACS Estimates)<br>0-4<br>5-9<br>0-4<br>5-9<br>0-4<br>5-9<br>0-4<br>5-9<br>0-4<br>5-9<br>0-4<br>5-9<br>0-4<br>5-9<br>0-4<br>5-9<br>0-4<br>5-9<br>0-4<br>5-9<br>0-4<br>5-9<br>0-4<br>5-9<br>0-4<br>5-9<br>0-4<br>5-9<br>0-4<br>5-9<br>0-4<br>5-9<br>0-4<br>5-9<br>0-4<br>667<br>9.35%<br>5-59<br>0-34<br>3-39<br>0-44<br>45-49<br>5-59<br>0-4<br>5-59<br>0-4<br>5-59<br>0-4<br>4.82%<br>67.96%<br>8.36%<br>0-4<br>4.82%<br>67.96%<br>8.36%<br>0-4<br>4.82%<br>67.96%<br>8.36%<br>0-4<br>4.82%<br>67.96%<br>8.36%<br>0-4<br>2.28%<br>0.04%<br>4.82%<br>67.96%<br>8.36%<br>0.04%<br>0.04%<br>4.82%<br>67.96%<br>8.36%<br>0.04%<br>0.04%<br>0.04%<br>0.04%<br>0.04%<br>0.04%<br>0.04%<br>0.04%<br>0.04%<br>0.04%<br>0.04%<br>0.04%<br>0.04%<br>0.04%<br>0.04%<br>0.04%<br>0.04%<br>0.04%<br>0.04%<br>0.04%<br>0.04%<br>0.04%<br>0.04%<br>0.04%<br>0.04%<br>0.04%<br>0.04%<br>0.04%<br>0.04%<br>0.04%<br>0.04%<br>0.04%<br>0.04%<br>0.04%<br>0.04%<br>0.04%<br>0.04%<br>0.04%<br>0.04%<br>0.04%<br>0.04%<br>0.04%<br>0.04%<br>0.04%<br>0.04%<br>0.04%<br>0.04%<br>0.04%<br>0.04%<br>0.04%<br>0.04%<br>0.04%<br>0.04%<br>0.04%<br>0.04%<br>0.04%<br>0.04%<br>0.04%<br>0.04%<br>0.04%<br>0.04%<br>0.04%<br>0.04%<br>0.04%<br>0.04%<br>0.04%<br>0.04%<br>0.04%<br>0.04%<br>0.04%<br>0.04%<br>0.04%<br>0.04%<br>0.04%<br>0.04%<br>0.04%<br>0.04%<br>0.04%<br>0.04%<br>0.04%<br>0.04%<br>0.04%<br>0.04%<br>0.04%<br>0.04%<br>0.04%<br>0.04%<br>0.04%<br>0.04%<br>0.04%<br>0.04%<br>0.04%<br>0.04%<br>0.04%<br>0.04%<br>0.04%<br>0.04%<br>0.04%<br>0.04%<br>0.04%<br>0.04%<br>0.04%<br>0.04%<br>0.04%<br>0.04%<br>0.04%<br>0.04%<br>0.04%<br>0.04%<br>0.04%<br>0.04%<br>0.04%<br>0.04%<br>0.04%<br>0.04%<br>0.04%<br>0.04%<br>0.04%<br>0.04%<br>0.04%<br>0.04%<br>0.04%<br>0.04%<br>0.04%<br>0.04%<br>0.04%<br>0.04%<br>0.04%<br>0.04%<br>0.04%<br>0.04%<br>0.04%<br>0.04%<br>0.04%<br>0.04%<br>0.04%<br>0.04%<br>0.04%<br>0.04%<br>0.04%<br>0.04%<br>0.04%<br>0.04%<br>0.04%<br>0.04%<br>0.04%<br>0.04%<br>0.04%<br>0.04%<br>0.04%<br>0.04%<br>0.04%<br>0.04%<br>0.04%<br>0.04%<br>0.04%<br>0.04%<br>0.04%<br>0.04%<br>0.04%<br>0.04%<br>0.04%<br>0.04%<br>0.04%<br>0.04%<br>0.04%<br>0.04%<br>0.04%<br>0.04%<br>0.04%<br>0.04%<br>0.04%<br>0.04%<br>0.04%<br>0.04%<br>0.04%<br>0.04%<br>0.04%<br>0.04%<br>0.04%<br>0.04%<br>0.04%<br>0.04%<br>0.04%<br>0.04%<br>0.04%<br>0.04%<br>0.04%<br>0.04%<br>0.04%<br>0.04%<br>0.04%<br>0.04%<br>0.04%<br>0.04%<br>0.04%<br>0.04%<br>0.04%<br>0.04%<br>0.04%<br>0.04%<br>0.04%<br>0.04%<br>0.04%<br>0.04%<br>0.04%<br>0.04%<br>0.04%                                                                                                                                                                               | Reporting Two or More Races                                      |                                             |               |            | 50.0                                                      |        |  |  |
| Population by Sex (2019 ACS E#stimates)<br>Male<br>Female<br>3,609<br>50.0%<br>36.2<br>Population by Age (2019 ACS Estimates)<br>0.4<br>5-9<br>10.14<br>15.19<br>20.24<br>25.29<br>30.34<br>35.39<br>40.44<br>40.45<br>55.59<br>50.54<br>55.59<br>50.54<br>55.59<br>50.54<br>55.59<br>50.54<br>55.59<br>30.9<br>488<br>6.85%<br>489<br>6.85%<br>489<br>6.85%<br>536<br>4.77%<br>536<br>4.77%<br>536<br>4.77%<br>536<br>5.17%<br>536<br>5.17%<br>536<br>5.17%<br>56.64<br>9.35%<br>55.59<br>30.9<br>5.579<br>30.9<br>5.579<br>30.9<br>5.579<br>30.9<br>5.579<br>30.9<br>5.579<br>30.9<br>5.579<br>30.9<br>5.579<br>30.9<br>5.579<br>30.9<br>5.579<br>30.9<br>5.579<br>30.9<br>5.579<br>30.9<br>5.579<br>30.9<br>5.579<br>30.9<br>5.579<br>30.9<br>5.579<br>30.9<br>5.579<br>30.9<br>5.579<br>30.9<br>5.579<br>30.9<br>5.579<br>30.9<br>5.579<br>30.9<br>5.579<br>30.9<br>5.579<br>30.9<br>5.579<br>30.9<br>5.579<br>30.9<br>5.579<br>30.9<br>5.579<br>30.9<br>5.579<br>30.9<br>5.579<br>30.9<br>5.579<br>30.9<br>5.579<br>30.9<br>5.579<br>30.9<br>5.77%<br>5.26%<br>9<br>5.371<br>75.26%<br>9<br>5.371<br>75.26%<br>9<br>5.579<br>5.371<br>75.26%<br>9<br>5.579<br>9<br>5.571<br>7.72%<br>13.18%<br>13.18%                                                                                                                                                                                                                                                                                                                                                                                                                                                                                                                                                                                                                                                                                                                                                                                                                                                                                                                                                                                                                                                                                                                                                                                                                                                                                                                                                                                                                                                                                                                                                                                                                                                                                             |                                                                  |                                             |               |            | % 50.6                                                    |        |  |  |
| Male       3,609       50.6%       30.0         Female       3,669       50.0%       36.2       Male       Female         Population by Age (2019 ACS Estimates)       9       9       9       9       9       9       9       9       9       9       9       9       9       9       9       9       9       9       9       9       9       9       9       9       9       9       9       9       9       9       9       9       9       9       9       9       9       9       9       9       9       9       9       9       9       9       9       9       9       9       9       9       9       9       9       9       9       9       9       9       9       9       9       9       9       9       9       9       9       9       9       9       9       9       9       9       9       9       9       9       9       9       9       9       9       9       9       9       9       9       9       9       9       9       9       9       9       9       9       9       9       <                                                                                                                                                                                                                                                                                                                                                                                                                                                                                                                                                                                                                                                                                                                                                                                                                                                                                                                                                                                                                                                                                                                                                                                                                                                                                                                                                                                                                                                                                                                                                                                                                                                                                                                                                                                                                                                                                       |                                                                  |                                             |               |            | %                                                         |        |  |  |
| Female     3,566     50.0%     36.2     Male     Female       Population by Age (2019 ACS Estimates)     94     393     5.51%     Population by Race       5-9     687     9.4%     667     9.4%       52-29     515     7.22%     667     9.35%       30-34     363     5.09%     4.88     6.84%       40-44     366     4.71%     4.82%       45-49     552     7.73%     8.36%       50-54     6664     9.30%       55-59     369     261     3.66%       30-84     216     3.03%     Arian       75-79     188     2.63%     9.41       85+     5,371     75.26%     941       941     73.18%     75.26%     941       13.18%     Fopulation by Age     75.56%     75.9%       100     0     0     0     0       101     0     0     0     0       102     0     0     0     0       103     0     0     0     0     0       103     0     0     0     0     0       103     0     0     0     0     0       104     0     0                                                                                                                                                                                                                                                                                                                                                                                                                                                                                                                                                                                                                                                                                                                                                                                                                                                                                                                                                                                                                                                                                                                                                                                                                                                                                                                                                                                                                                                                                                                                                                                                                                                                                                                                                                                                                                                                                                                                                                       |                                                                  |                                             |               |            |                                                           |        |  |  |
| Permine       3,566 $50.0\%$ $36.2$ Population by Age (2019 ACS Estimates)       Population by Age (2019 ACS Estimates) $5.9$ $488$ $6.84\%$ $5.9$ $488$ $6.84\%$ $5.9$ $465$ $6.52\%$ $20.24$ $667$ $9.35\%$ $25.29$ $515$ $7.22\%$ $30.34$ $363$ $5.09\%$ $469$ $6.65\%$ $40.44$ $336$ $4.71\%$ $45.49$ $552$ $7.73\%$ $50.54$ $564$ $3.66\%$ $55.59$ $369$ $5.17\%$ $50.64$ $2256$ $3.59\%$ $56.69$ $261$ $3.66\%$ $70.74$ $239$ $3.35\%$ $75.79$ $188$ $2.63\%$ $80.84$ $216$ $3.03\%$ $85+$ $9.371$ $75.26\%$ $100$ $000000000000000000000000000000000000$                                                                                                                                                                                                                                                                                                                                                                                                                                                                                                                                                                                                                                                                                                                                                                                                                                                                                                                                                                                                                                                                                                                                                                                                                                                                                                                                                                                                                                                                                                                                                                                                                                                                                                                                                                                                                                                                                                                                                                                                                                                                                                                                                                                                                                                                                                                                        |                                                                  |                                             |               |            | Male Female                                               | 2      |  |  |
| $\begin{array}{c ccccccccccccccccccccccccccccccccccc$                                                                                                                                                                                                                                                                                                                                                                                                                                                                                                                                                                                                                                                                                                                                                                                                                                                                                                                                                                                                                                                                                                                                                                                                                                                                                                                                                                                                                                                                                                                                                                                                                                                                                                                                                                                                                                                                                                                                                                                                                                                                                                                                                                                                                                                                                                                                                                                                                                                                                                                                                                                                                                                                                                                                                                                                                                                  | Female                                                           | 3,566                                       | 50.0%         | 36.2       |                                                           | -      |  |  |
| $\begin{array}{c ccccccccccccccccccccccccccccccccccc$                                                                                                                                                                                                                                                                                                                                                                                                                                                                                                                                                                                                                                                                                                                                                                                                                                                                                                                                                                                                                                                                                                                                                                                                                                                                                                                                                                                                                                                                                                                                                                                                                                                                                                                                                                                                                                                                                                                                                                                                                                                                                                                                                                                                                                                                                                                                                                                                                                                                                                                                                                                                                                                                                                                                                                                                                                                  | Population by Age (2019 ACS Es                                   | timates)                                    |               |            |                                                           |        |  |  |
| $ \begin{array}{cccccccccccccccccccccccccccccccccccc$                                                                                                                                                                                                                                                                                                                                                                                                                                                                                                                                                                                                                                                                                                                                                                                                                                                                                                                                                                                                                                                                                                                                                                                                                                                                                                                                                                                                                                                                                                                                                                                                                                                                                                                                                                                                                                                                                                                                                                                                                                                                                                                                                                                                                                                                                                                                                                                                                                                                                                                                                                                                                                                                                                                                                                                                                                                  | 0-4                                                              |                                             | 5.51%         | Po         | pulation by Race                                          |        |  |  |
| 10-14<br>15-19<br>20-24<br>20-24<br>20-24<br>20-24<br>20-24<br>20-24<br>20-24<br>20-24<br>20-24<br>20-24<br>20-24<br>20-24<br>20-24<br>20-24<br>20-24<br>20-24<br>20-24<br>20-24<br>20-24<br>20-24<br>20-24<br>20-24<br>20-24<br>20-24<br>20-24<br>20-24<br>20-24<br>20-24<br>20-24<br>20-24<br>20-24<br>20-24<br>20-24<br>20-24<br>20-24<br>20-24<br>20-24<br>20-24<br>20-24<br>20-24<br>20-24<br>20-24<br>20-24<br>20-24<br>20-24<br>20-24<br>20-24<br>20-24<br>20-24<br>20-24<br>20-24<br>20-24<br>20-24<br>20-24<br>20-24<br>20-24<br>20-24<br>20-24<br>20-24<br>20-24<br>20-24<br>20-24<br>20-24<br>20-24<br>20-24<br>20-24<br>20-24<br>20-24<br>20-24<br>20-24<br>20-24<br>20-24<br>20-24<br>20-24<br>20-24<br>20-24<br>20-24<br>20-24<br>20-25<br>20-24<br>20-25<br>20-24<br>20-25<br>20-25<br>20-24<br>20-25<br>20-24<br>20-24<br>20-25<br>20-25<br>20-24<br>20-25<br>20-25<br>20-24<br>20-25<br>20-25<br>20-25<br>20-25<br>20-25<br>20-25<br>20-25<br>20-25<br>20-25<br>20-25<br>20-25<br>20-25<br>20-25<br>20-25<br>20-25<br>20-25<br>20-25<br>20-25<br>20-25<br>20-25<br>20-25<br>20-25<br>20-25<br>20-25<br>20-25<br>20-25<br>20-25<br>20-25<br>20-25<br>20-25<br>20-25<br>20-25<br>20-25<br>20-25<br>20-25<br>20-25<br>20-25<br>20-25<br>20-25<br>20-25<br>20-25<br>20-25<br>20-25<br>20-25<br>20-25<br>20-25<br>20-25<br>20-25<br>20-25<br>20-25<br>20-25<br>20-25<br>20-25<br>20-25<br>20-25<br>20-25<br>20-25<br>20-25<br>20-25<br>20-25<br>20-25<br>20-25<br>20-25<br>20-25<br>20-25<br>20-25<br>20-25<br>20-25<br>20-25<br>20-25<br>20-25<br>20-25<br>20-25<br>20-25<br>20-25<br>20-25<br>20-25<br>20-25<br>20-25<br>20-25<br>20-25<br>20-25<br>20-25<br>20-25<br>20-25<br>20-25<br>20-25<br>20-25<br>20-25<br>20-25<br>20-25<br>20-25<br>20-25<br>20-25<br>20-25<br>20-25<br>20-25<br>20-25<br>20-25<br>20-25<br>20-25<br>20-25<br>20-25<br>20-25<br>20-25<br>20-25<br>20-25<br>20-25<br>20-25<br>20-25<br>20-25<br>20-25<br>20-25<br>20-25<br>20-25<br>20-25<br>20-25<br>20-25<br>20-25<br>20-25<br>20-25<br>20-25<br>20-25<br>20-25<br>20-25<br>20-25<br>20-25<br>20-25<br>20-25<br>20-25<br>20-25<br>20-25<br>20-25<br>20-25<br>20-25<br>20-25<br>20-25<br>20-25<br>20-25<br>20-25<br>20-25<br>20-25<br>20-25<br>20-25<br>20-25<br>20-25<br>20-25<br>20-25<br>20-25<br>20-25<br>20-25<br>20-25<br>20-25<br>20-25<br>20-25<br>20-25<br>20-25<br>20-25<br>20-25<br>20-25<br>20-25<br>20-25<br>20-25<br>20-25<br>20-25<br>20-25<br>20-25<br>20-25<br>20-25<br>20-25<br>20-25<br>20-25<br>20-25<br>20-25<br>20-25<br>20-25<br>20-25<br>20-25<br>20-25<br>20-25<br>20-25<br>20-25<br>20-25<br>20-25<br>20-25<br>20-25<br>20-25<br>20-25<br>20-25<br>20-25<br>20-25<br>20-25<br>20-25<br>20-25<br>20-25<br>20-25<br>2                                                                                                                                                                  | -                                                                |                                             |               |            |                                                           |        |  |  |
| $     \begin{array}{c}             15 - 19 \\             20 - 24 \\             25 - 29 \\             30 - 34 \\             44 \\             45 - 49 \\             50 - 54 \\             55 - 59 \\             50 - 54 \\             55 - 59 \\             50 - 54 \\             55 - 59 \\             50 - 64 \\             55 - 59 \\             50 - 64 \\             55 - 59 \\             50 - 64 \\             55 - 59 \\             50 - 64 \\             55 - 59 \\             50 - 64 \\             55 - 59 \\             50 - 64 \\             55 - 59 \\             50 - 64 \\             55 - 59 \\             50 - 64 \\             55 - 59 \\             50 - 64 \\             55 - 59 \\             50 - 64 \\             55 - 59 \\             50 - 64 \\             55 - 59 \\             50 - 64 \\             55 - 59 \\             50 - 64 \\             55 - 7 - 73 \\             80 - 84 \\             818 \\             2.63 \\             37 \\             0.52 \\             37 \\             75 - 79 \\             80 - 84 \\             55 + 1 \\             188 \\             2.63 \\             37 \\             75 - 26 \\             941 \\             13.18 \\             75 - 79 \\             13.18 \\             941 \\             13.18 \\             55 + 1 \\             13.18 \\             55 + 1 \\             13.18 \\             55 + 1 \\             13.18 \\             56 + 1 \\             13.18 \\             55 + 1 \\             13.18 \\             55 + 1 \\             13.18 \\             55 + 1 \\             13.18 \\             55 + 1 \\             10 \\             10 \\           $                                                                                                                                                                                                                                                                                                                                                                                                                                                                                                                                                                                                                                                                                                                                                                                                                                                                                                                                                                                                                                                                                                                                                                               |                                                                  |                                             |               |            | 0.15%                                                     | 2 28%  |  |  |
| 20-24<br>25-29<br>30-34<br>36-39<br>40-44<br>45-49<br>50-54<br>55-59<br>50-64<br>55-59<br>50-64<br>55-59<br>50-64<br>55-59<br>50-64<br>55-59<br>50-64<br>55-59<br>50-64<br>55-59<br>50-64<br>55-59<br>50-64<br>55-59<br>50-64<br>55-59<br>50-64<br>55-59<br>50-64<br>55-59<br>50-64<br>55-59<br>50-64<br>55-59<br>50-64<br>55-59<br>50-64<br>55-59<br>50-64<br>55-59<br>50-64<br>55-59<br>50-64<br>55-59<br>50-64<br>55-59<br>50-64<br>55-59<br>50-64<br>55-59<br>50-64<br>55-59<br>50-64<br>55-59<br>50-64<br>55-59<br>50-64<br>55-59<br>50-64<br>55-59<br>50-64<br>55-59<br>50-64<br>55-59<br>50-64<br>55-59<br>50-64<br>55-59<br>50-64<br>55-59<br>50-64<br>55-59<br>50-64<br>55-59<br>50-64<br>55-59<br>50-64<br>55-59<br>50-64<br>55-59<br>50-64<br>55-59<br>50-64<br>55-59<br>50-64<br>55-59<br>50-64<br>55-59<br>50-64<br>55-59<br>50-64<br>55-59<br>50-64<br>55-59<br>50-64<br>55-59<br>50-64<br>55-59<br>50-64<br>55-59<br>50-64<br>55-59<br>50-64<br>50-74<br>50-74<br>50-77<br>50-78<br>50-77<br>75-26%<br>50-77<br>75-26%<br>50-77<br>75-26%<br>50-77<br>75-26%<br>50-77<br>75-26%<br>75-79<br>75-79<br>75-79<br>75-79<br>75-79<br>75-79<br>75-79<br>75-79<br>75-79<br>75-79<br>75-79<br>75-79<br>75-79<br>75-79<br>75-79<br>75-79<br>75-79<br>75-79<br>75-79<br>75-79<br>75-79<br>75-79<br>75-79<br>75-79<br>75-79<br>75-79<br>75-79<br>75-79<br>75-79<br>75-79<br>75-79<br>75-79<br>75-79<br>75-79<br>75-79<br>75-79<br>75-79<br>75-79<br>75-79<br>75-79<br>75-79<br>75-79<br>75-79<br>75-79<br>75-79<br>75-79<br>75-79<br>75-79<br>75-79<br>75-79<br>75-79<br>75-79<br>75-79<br>75-79<br>75-79<br>75-79<br>75-79<br>75-79<br>75-79<br>75-79<br>75-79<br>75-79<br>75-79<br>75-79<br>75-79<br>75-79<br>75-79<br>75-79<br>75-79<br>75-79<br>75-79<br>75-79<br>75-79<br>75-79<br>75-79<br>75-79<br>75-79<br>75-79<br>75-79<br>75-79<br>75-79<br>75-79<br>75-79<br>75-79<br>75-79<br>75-79<br>75-79<br>75-79<br>75-79<br>75-79<br>75-79<br>75-79<br>75-79<br>75-79<br>75-79<br>75-79<br>75-79<br>75-79<br>75-79<br>75-79<br>75-79<br>75-79<br>75-79<br>75-79<br>75-79<br>75-79<br>75-79<br>75-79<br>75-79<br>75-79<br>75-79<br>75-79<br>75-79<br>75-79<br>75-79<br>75-79<br>75-79<br>75-79<br>75-79<br>75-79<br>75-79<br>75-79<br>75-79<br>75-79<br>75-79<br>75-79<br>75-79<br>75-79<br>75-79<br>75-79<br>75-79<br>75-79<br>75-79<br>75-79<br>75-79<br>75-79<br>75-79<br>75-79<br>75-79<br>75-79<br>75-79<br>75-79<br>75-79<br>75-79<br>75-79<br>75-79<br>75-79<br>75-79<br>75-79<br>75-79<br>75-79<br>75-79<br>75-79<br>75-79<br>75-79<br>75-79<br>75-79<br>75-79<br>75-79<br>75-79<br>75-79<br>75-79<br>75-79<br>75-79<br>75-79<br>75-79<br>75-79<br>75-79<br>75-79<br>75-79<br>75-79<br>75-79<br>75-79<br>75-79<br>75-                                                                                                                                                                    |                                                                  |                                             |               |            | 19.97%                                                    |        |  |  |
| $\begin{array}{c} 25-29\\ 30-34\\ 35-39\\ 40-44\\ 45-49\\ 55-59\\ 50-54\\ 55-59\\ 50-54\\ 55-59\\ 50-64\\ 55-69\\ 70-74\\ 75-79\\ 80-84\\ 80-84\\ 80-84\\ 80-84\\ 80-84\\ 55+\\ 18+\\ 55+\\ 18+\\ 55+\\ 18+\\ 55+\\ 18+\\ 55+\\ 18+\\ 55+\\ 18+\\ 5,371\\ 75.26\%\\ 18\\ 5,371\\ 75.26\%\\ 18\\ 13.18\%\\ 18\\ 216\\ 3.03\%\\ 216\\ 3.03\%\\ 216\\ 3.03\%\\ 18\\ 216\\ 3.03\%\\ 18\\ 216\\ 3.03\%\\ 18\\ 18\\ 18\\ 13.18\%\\ 19\\ 11\\ 13.18\%\\ 10\\ 10\\ 10\\ 10\\ 10\\ 10\\ 10\\ 10\\ 10\\ 10$                                                                                                                                                                                                                                                                                                                                                                                                                                                                                                                                                                                                                                                                                                                                                                                                                                                                                                                                                                                                                                                                                                                                                                                                                                                                                                                                                                                                                                                                                                                                                                                                                                                                                                                                                                                                                                                                                                                                                                                                                                                                                                                                                                                                                                                                                                                                                                                                      |                                                                  |                                             |               |            |                                                           |        |  |  |
| $ \begin{array}{c ccccccccccccccccccccccccccccccccccc$                                                                                                                                                                                                                                                                                                                                                                                                                                                                                                                                                                                                                                                                                                                                                                                                                                                                                                                                                                                                                                                                                                                                                                                                                                                                                                                                                                                                                                                                                                                                                                                                                                                                                                                                                                                                                                                                                                                                                                                                                                                                                                                                                                                                                                                                                                                                                                                                                                                                                                                                                                                                                                                                                                                                                                                                                                                 |                                                                  |                                             |               |            | 4.7                                                       | '8%    |  |  |
| $\begin{array}{c ccccccccccccccccccccccccccccccccccc$                                                                                                                                                                                                                                                                                                                                                                                                                                                                                                                                                                                                                                                                                                                                                                                                                                                                                                                                                                                                                                                                                                                                                                                                                                                                                                                                                                                                                                                                                                                                                                                                                                                                                                                                                                                                                                                                                                                                                                                                                                                                                                                                                                                                                                                                                                                                                                                                                                                                                                                                                                                                                                                                                                                                                                                                                                                  |                                                                  |                                             |               |            |                                                           | 270/   |  |  |
| 40-44<br>45-49<br>50-54<br>55-59<br>50-64<br>55-59<br>50-64<br>55-69<br>70-74<br>75-79<br>80-84<br>80-84<br>85+<br>18+<br>5,371<br>18+<br>5,371<br>75.26%<br>941<br>13.18%<br>Population by Age<br>1000<br>1000<br>1000<br>1000<br>1000<br>1000<br>1000<br>1000<br>1000<br>1000<br>1000<br>1000<br>1000<br>1000<br>1000<br>1000<br>1000<br>1000<br>1000<br>1000<br>1000<br>1000<br>1000<br>1000<br>1000<br>1000<br>1000<br>1000<br>1000<br>1000<br>1000<br>1000<br>1000<br>1000<br>1000<br>1000<br>1000<br>1000<br>1000<br>1000<br>1000<br>1000<br>1000<br>1000<br>1000<br>1000<br>1000<br>1000<br>1000<br>1000<br>1000<br>1000<br>1000<br>1000<br>1000<br>1000<br>1000<br>1000<br>1000<br>1000<br>1000<br>1000<br>1000<br>1000<br>1000<br>1000<br>1000<br>1000<br>1000<br>1000<br>1000<br>1000<br>1000<br>1000<br>1000<br>1000<br>1000<br>1000<br>1000<br>1000<br>1000<br>1000<br>1000<br>1000<br>1000<br>1000<br>1000<br>1000<br>1000<br>1000<br>1000<br>1000<br>1000<br>1000<br>1000<br>1000<br>1000<br>1000<br>1000<br>1000<br>1000<br>1000<br>1000<br>1000<br>1000<br>1000<br>1000<br>1000<br>1000<br>1000<br>1000<br>1000<br>1000<br>1000<br>1000<br>1000<br>1000<br>1000<br>1000<br>1000<br>1000<br>1000<br>1000<br>1000<br>1000<br>1000<br>1000<br>1000<br>1000<br>1000<br>1000<br>1000<br>1000<br>1000<br>1000<br>1000<br>1000<br>1000<br>1000<br>1000<br>1000<br>1000<br>1000<br>1000<br>1000<br>1000<br>1000<br>1000<br>1000<br>1000<br>1000<br>1000<br>1000<br>1000<br>1000<br>1000<br>1000<br>1000<br>1000<br>1000<br>1000<br>1000<br>1000<br>1000<br>1000<br>1000<br>1000<br>10000<br>10000<br>10000<br>10000<br>1000000000000000000000000000000000000                                                                                                                                                                                                                                                                                                                                                                                                                                                                                                                                                                                                                                                                                                                                                                                                                                                                                                                                                                                                                                                                                                                                                                                                                                   |                                                                  |                                             |               |            |                                                           | 5270   |  |  |
| $ \begin{array}{cccccccccccccccccccccccccccccccccccc$                                                                                                                                                                                                                                                                                                                                                                                                                                                                                                                                                                                                                                                                                                                                                                                                                                                                                                                                                                                                                                                                                                                                                                                                                                                                                                                                                                                                                                                                                                                                                                                                                                                                                                                                                                                                                                                                                                                                                                                                                                                                                                                                                                                                                                                                                                                                                                                                                                                                                                                                                                                                                                                                                                                                                                                                                                                  |                                                                  |                                             |               | 67.        | 96% 8.36%                                                 |        |  |  |
| $50-54 \\ 55-59 \\ 50-64 \\ 55-69 \\ 70-74 \\ 70-74 \\ 70-74 \\ 70-74 \\ 70-74 \\ 70-74 \\ 70-74 \\ 70-74 \\ 70-74 \\ 70-74 \\ 70-74 \\ 70-74 \\ 70-74 \\ 70-74 \\ 70-74 \\ 70-74 \\ 70-74 \\ 70-74 \\ 70-74 \\ 70-74 \\ 70-74 \\ 70-74 \\ 70-74 \\ 70-74 \\ 70-74 \\ 70-74 \\ 70-74 \\ 70-74 \\ 70-74 \\ 70-74 \\ 70-74 \\ 70-74 \\ 70-74 \\ 70-74 \\ 70-74 \\ 70-74 \\ 70-74 \\ 70-74 \\ 70-74 \\ 70-74 \\ 70-74 \\ 70-74 \\ 70-74 \\ 70-74 \\ 70-74 \\ 70-74 \\ 70-74 \\ 70-74 \\ 70-74 \\ 70-74 \\ 70-74 \\ 70-74 \\ 70-74 \\ 70-74 \\ 70-74 \\ 70-74 \\ 70-74 \\ 70-74 \\ 70-74 \\ 70-74 \\ 70-74 \\ 70-74 \\ 70-74 \\ 70-74 \\ 70-74 \\ 70-74 \\ 70-74 \\ 70-74 \\ 70-74 \\ 70-74 \\ 70-74 \\ 70-74 \\ 70-74 \\ 70-74 \\ 70-74 \\ 70-74 \\ 70-74 \\ 70-74 \\ 70-74 \\ 70-74 \\ 70-74 \\ 70-74 \\ 70-74 \\ 70-74 \\ 70-74 \\ 70-74 \\ 70-74 \\ 70-74 \\ 70-74 \\ 70-74 \\ 70-74 \\ 70-74 \\ 70-74 \\ 70-74 \\ 70-74 \\ 70-74 \\ 70-74 \\ 70-74 \\ 70-74 \\ 70-74 \\ 70-74 \\ 70-74 \\ 70-74 \\ 70-74 \\ 70-74 \\ 70-74 \\ 70-74 \\ 70-74 \\ 70-74 \\ 70-74 \\ 70-74 \\ 70-74 \\ 70-74 \\ 70-74 \\ 70-74 \\ 70-74 \\ 70-74 \\ 70-74 \\ 70-74 \\ 70-74 \\ 70-74 \\ 70-74 \\ 70-74 \\ 70-74 \\ 70-74 \\ 70-74 \\ 70-74 \\ 70-74 \\ 70-74 \\ 70-74 \\ 70-74 \\ 70-74 \\ 70-74 \\ 70-74 \\ 70-74 \\ 70-74 \\ 70-74 \\ 70-74 \\ 70-74 \\ 70-74 \\ 70-74 \\ 70-74 \\ 70-74 \\ 70-74 \\ 70-74 \\ 70-74 \\ 70-74 \\ 70-74 \\ 70-74 \\ 70-74 \\ 70-74 \\ 70-74 \\ 70-74 \\ 70-74 \\ 70-74 \\ 70-74 \\ 70-74 \\ 70-74 \\ 70-74 \\ 70-74 \\ 70-74 \\ 70-74 \\ 70-74 \\ 70-74 \\ 70-74 \\ 70-74 \\ 70-74 \\ 70-74 \\ 70-74 \\ 70-74 \\ 70-74 \\ 70-74 \\ 70-74 \\ 70-74 \\ 70-74 \\ 70-74 \\ 70-74 \\ 70-74 \\ 70-74 \\ 70-74 \\ 70-74 \\ 70-74 \\ 70-74 \\ 70-74 \\ 70-74 \\ 70-74 \\ 70-74 \\ 70-74 \\ 70-74 \\ 70-74 \\ 70-74 \\ 70-74 \\ 70-74 \\ 70-74 \\ 70-74 \\ 70-74 \\ 70-74 \\ 70-74 \\ 70-74 \\ 70-74 \\ 70-74 \\ 70-74 \\ 70-74 \\ 70-74 \\ 70-74 \\ 70-74 \\ 70-74 \\ 70-74 \\ 70-74 \\ 70-74 \\ 70-74 \\ 70-74 \\ 70-74 \\ 70-74 \\ 70-74 \\ 70-74 \\ 70-74 \\ 70-74 \\ 70-74 \\ 70-74 \\ 70-74 \\ 70-74 \\ 70-74 \\ 70-74 \\ 70-74 \\ 70-74 \\ 70-74 \\ 70-74 \\ 70-74 \\ 70-74 \\ 70-74 \\ 70-74 \\ 70-74 \\ 70-74 \\ 70-74 \\ 70-74 \\ 70-74 \\ 70-74 \\ 70-74 \\ 70-74 \\ 70-74 \\ 70-74 \\ 70-74 \\ 70-74 \\ 70-74 \\ 70-74 \\ 70-74 \\ 70-74 \\ 70-74 \\ 70-74 \\ 70-74 \\ 70-7$                                                                                                                                                                                                                                                                                                                                                                                                                                                                                                          |                                                                  |                                             |               |            |                                                           |        |  |  |
| $ \begin{array}{c} 55-59 \\ 60-64 \\ 65-69 \\ 70-74 \\ 75-79 \\ 80-84 \\ 80-84 \\ 85+ \\ 85+ \\ 85+ \\ 85+ \\ 85+ \\ 85+ \\ 85+ \\ 85+ \\ 85+ \\ 85+ \\ 85+ \\ 85+ \\ 941 \\ 13.18\% \\ \end{array} \\ \begin{array}{c} \text{White} \\ \text{Black} \\ \text{American Indian} \\ \text{Asian} \\ \text{Pacific Islander} \\ \text{Other Race} \\ \text{Reporting Two or More Races} \\ \text{Total Hispanic Population} \\ \text{Fopulation by Age} \\ \end{array} \\ \begin{array}{c} \text{Population by Age} \\ 1,000 \\ 10 \\ 0 \\ 0 \\ 1 \\ 0 \\ 0 \\ 0 \\ 0 \\ 0$                                                                                                                                                                                                                                                                                                                                                                                                                                                                                                                                                                                                                                                                                                                                                                                                                                                                                                                                                                                                                                                                                                                                                                                                                                                                                                                                                                                                                                                                                                                                                                                                                                                                                                                                                                                                                                                                                                                                                                                                                                                                                                                                                                                                                                                                                                                               |                                                                  |                                             |               |            |                                                           |        |  |  |
| $ \begin{array}{cccccccccccccccccccccccccccccccccccc$                                                                                                                                                                                                                                                                                                                                                                                                                                                                                                                                                                                                                                                                                                                                                                                                                                                                                                                                                                                                                                                                                                                                                                                                                                                                                                                                                                                                                                                                                                                                                                                                                                                                                                                                                                                                                                                                                                                                                                                                                                                                                                                                                                                                                                                                                                                                                                                                                                                                                                                                                                                                                                                                                                                                                                                                                                                  |                                                                  |                                             |               |            |                                                           |        |  |  |
| $\begin{array}{c} 55-69 \\ 70-74 \\ 75-79 \\ 80-84 \\ 85+ \\ 18+ \\ 55+ \\ 18+ \\ 55+ \\ 18+ \\ 55+ \\ 18+ \\ 55+ \\ 18+ \\ 55+ \\ 18+ \\ 55+ \\ 18+ \\ 55+ \\ 18+ \\ 55+ \\ 18+ \\ 55+ \\ 18+ \\ 55+ \\ 18+ \\ 55+ \\ 18+ \\ 55+ \\ 131 \\ 131 \\ 180 \\ 100 \\ 100 \\ 100 \\ 100 \\ 100 \\ 100 \\ 100 \\ 100 \\ 100 \\ 100 \\ 100 \\ 100 \\ 100 \\ 100 \\ 100 \\ 100 \\ 100 \\ 100 \\ 100 \\ 100 \\ 100 \\ 100 \\ 100 \\ 100 \\ 100 \\ 100 \\ 100 \\ 100 \\ 100 \\ 100 \\ 100 \\ 100 \\ 100 \\ 100 \\ 100 \\ 100 \\ 100 \\ 100 \\ 100 \\ 100 \\ 100 \\ 100 \\ 100 \\ 100 \\ 100 \\ 100 \\ 100 \\ 100 \\ 100 \\ 100 \\ 100 \\ 100 \\ 100 \\ 100 \\ 100 \\ 100 \\ 100 \\ 100 \\ 100 \\ 100 \\ 100 \\ 100 \\ 100 \\ 100 \\ 100 \\ 100 \\ 100 \\ 100 \\ 100 \\ 100 \\ 100 \\ 100 \\ 100 \\ 100 \\ 100 \\ 100 \\ 100 \\ 100 \\ 100 \\ 100 \\ 100 \\ 100 \\ 100 \\ 100 \\ 100 \\ 100 \\ 100 \\ 100 \\ 100 \\ 100 \\ 100 \\ 100 \\ 100 \\ 100 \\ 100 \\ 100 \\ 100 \\ 100 \\ 100 \\ 100 \\ 100 \\ 100 \\ 100 \\ 100 \\ 100 \\ 100 \\ 100 \\ 100 \\ 100 \\ 100 \\ 100 \\ 100 \\ 100 \\ 100 \\ 100 \\ 100 \\ 100 \\ 100 \\ 100 \\ 100 \\ 100 \\ 100 \\ 100 \\ 100 \\ 100 \\ 100 \\ 100 \\ 100 \\ 100 \\ 100 \\ 100 \\ 100 \\ 100 \\ 100 \\ 100 \\ 100 \\ 100 \\ 100 \\ 100 \\ 100 \\ 100 \\ 100 \\ 100 \\ 100 \\ 100 \\ 100 \\ 100 \\ 100 \\ 100 \\ 100 \\ 100 \\ 100 \\ 100 \\ 100 \\ 100 \\ 100 \\ 100 \\ 100 \\ 100 \\ 100 \\ 100 \\ 100 \\ 100 \\ 100 \\ 100 \\ 100 \\ 100 \\ 100 \\ 100 \\ 100 \\ 100 \\ 100 \\ 100 \\ 100 \\ 100 \\ 100 \\ 100 \\ 100 \\ 100 \\ 100 \\ 100 \\ 100 \\ 100 \\ 100 \\ 100 \\ 100 \\ 100 \\ 100 \\ 100 \\ 100 \\ 100 \\ 100 \\ 100 \\ 100 \\ 100 \\ 100 \\ 100 \\ 100 \\ 100 \\ 100 \\ 100 \\ 100 \\ 100 \\ 100 \\ 100 \\ 100 \\ 100 \\ 100 \\ 100 \\ 100 \\ 100 \\ 100 \\ 100 \\ 100 \\ 100 \\ 100 \\ 100 \\ 100 \\ 100 \\ 100 \\ 100 \\ 100 \\ 100 \\ 100 \\ 100 \\ 100 \\ 100 \\ 100 \\ 100 \\ 100 \\ 100 \\ 100 \\ 100 \\ 100 \\ 100 \\ 100 \\ 100 \\ 100 \\ 100 \\ 100 \\ 100 \\ 100 \\ 100 \\ 100 \\ 100 \\ 100 \\ 100 \\ 100 \\ 100 \\ 100 \\ 100 \\ 100 \\ 100 \\ 100 \\ 100 \\ 100 \\ 100 \\ 100 \\ 100 \\ 100 \\ 100 \\ 100 \\ 100 \\ 100 \\ 100 \\ 100 \\ 100 \\ 100 \\ 100 \\ 100 \\ 100 \\ 100 \\ 100 \\ 100 \\ 100 \\ 100 \\ 100 \\ 100 \\ 100 \\ 100 \\ 100 \\ 100 \\ 100 \\ 100 \\ 100 \\ 100 \\ 100 \\ 100 \\ 100 \\ 100 \\ 100 \\ 100 \\ 100 \\ 100 \\ 100 \\ 100 \\ 100 \\ 100 \\ 100 \\ 100 \\ 100 \\ 100 \\ 100 \\ 100 \\ 100 \\ 100 \\ 100$                                                                                                                                                                                                                                                                                                                                                                                                           |                                                                  |                                             |               | _          |                                                           |        |  |  |
| 70-74       239 $3.35\%$ 75-79       188 $2.63\%$ 80-84       216 $3.03\%$ 85+ $5.371$ $75.26\%$ 18+ $5.371$ $75.26\%$ 65+       941 $13.18\%$ Population by Age         1,000 $0$ 100 $0$ $15$ $5.25$ $100$ $0$ $15$ $5.25$ $1,000$ $0$ $0$ $0.65$ $0.75$ $0.000$ $0.000$ $0.000$ $0.000$ $0.000$ $0.0000$ $0.0000$ $0.0000$ $0.0000$ $0.0000$ $0.00000$ $0.000000$ $0.00000000000000000000000000000000000$                                                                                                                                                                                                                                                                                                                                                                                                                                                                                                                                                                                                                                                                                                                                                                                                                                                                                                                                                                                                                                                                                                                                                                                                                                                                                                                                                                                                                                                                                                                                                                                                                                                                                                                                                                                                                                                                                                                                                                                                                                                                                                                                                                                                                                                                                                                                                                                                                                                                                           |                                                                  |                                             |               |            |                                                           |        |  |  |
| $ \frac{75-79}{80-84} $ $ \frac{80-84}{85+} $ $ \frac{188}{216} $ $ \frac{2,63\%}{37} $ $ \frac{188}{3,03\%} $ $ \frac{2,63\%}{37} $ $ \frac{188}{3,03\%} $ $ \frac{2,63\%}{37} $ $ \frac{100}{10} $ $ \frac{15}{19} $ $ \frac{10}{25} $ $ \frac{10}{29} $ $ 1$                                                                                                                                                                              |                                                                  |                                             |               |            |                                                           |        |  |  |
|                                                                                                                                                                                                                                                                                                                                                                                                                                                                                                                                                                                                                                                                                                                                                                                                                                                                                                                                                                                                                                                                                                                                                                                                                                                                                                                                                                                                                                                                                                                                                                                                                                                                                                                                                                                                                                                                                                                                                                                                                                                                                                                                                                                                                                                                                                                                                                                                                                                                                                                                                                                                                                                                                                                                                                                                                                                                                                        |                                                                  |                                             |               |            |                                                           |        |  |  |
| $\begin{array}{c ccccccccccccccccccccccccccccccccccc$                                                                                                                                                                                                                                                                                                                                                                                                                                                                                                                                                                                                                                                                                                                                                                                                                                                                                                                                                                                                                                                                                                                                                                                                                                                                                                                                                                                                                                                                                                                                                                                                                                                                                                                                                                                                                                                                                                                                                                                                                                                                                                                                                                                                                                                                                                                                                                                                                                                                                                                                                                                                                                                                                                                                                                                                                                                  |                                                                  |                                             |               |            |                                                           |        |  |  |
| $\begin{array}{c} \text{Reporting I wo or More Races} \\ \text{Total Hispanic Population} \\ \text{Total Hispanic Population} \\ \text{Population by Age} \\ \hline \\ \begin{array}{c} 1,000 \\ 0 \\ 0 \\ 0 \\ 0 \\ 0 \\ 0 \\ 0 \\ 0 \\ 0$                                                                                                                                                                                                                                                                                                                                                                                                                                                                                                                                                                                                                                                                                                                                                                                                                                                                                                                                                                                                                                                                                                                                                                                                                                                                                                                                                                                                                                                                                                                                                                                                                                                                                                                                                                                                                                                                                                                                                                                                                                                                                                                                                                                                                                                                                                                                                                                                                                                                                                                                                                                                                                                            |                                                                  |                                             |               |            | Other Race                                                |        |  |  |
| $\begin{array}{c} 101 \\ 65+ \end{array} \\ \hline 941 \\ 13.18\% \\ \hline \end{array}$                                                                                                                                                                                                                                                                                                                                                                                                                                                                                                                                                                                                                                                                                                                                                                                                                                                                                                                                                                                                                                                                                                                                                                                                                                                                                                                                                                                                                                                                                                                                                                                                                                                                                                                                                                                                                                                                                                                                                                                                                                                                                                                                                                                                                                                                                                                                                                                                                                                                                                                                                                                                                                                                                                                                                                                                               | 001                                                              | 57                                          |               |            |                                                           |        |  |  |
| Population by Age<br>1,000<br>100<br>100<br>100<br>100<br>100<br>100<br>100<br>100<br>100<br>100<br>100<br>100<br>100<br>100<br>100<br>100<br>100<br>100<br>100<br>100<br>100<br>100<br>100<br>100<br>100<br>100<br>100<br>100<br>100<br>100<br>100<br>100<br>100<br>100<br>100<br>100<br>100<br>100<br>100<br>100<br>100<br>100<br>100<br>100<br>100<br>100<br>100<br>100<br>100<br>100<br>100<br>100<br>100<br>100<br>100<br>100<br>100<br>100<br>100<br>100<br>100<br>100<br>100<br>100<br>100<br>100<br>100<br>100<br>100<br>100<br>100<br>100<br>100<br>100<br>100<br>100<br>100<br>100<br>100<br>100<br>100<br>100<br>100<br>100<br>100<br>100<br>100<br>100<br>100<br>100<br>100<br>100<br>100<br>100<br>100<br>100<br>100<br>100<br>100<br>100<br>100<br>100<br>100<br>100<br>100<br>100<br>100<br>100<br>100<br>100<br>100<br>100<br>100<br>100<br>100<br>100<br>100<br>100<br>100<br>100<br>100<br>100<br>100<br>100<br>100<br>100<br>100<br>100<br>100<br>100<br>100<br>100<br>100<br>100<br>100<br>100<br>100<br>100<br>100<br>100<br>100<br>100<br>100<br>100<br>100<br>100<br>100<br>100<br>100<br>100<br>100<br>100<br>100<br>100<br>100<br>100<br>100<br>100<br>100<br>100<br>100<br>100<br>100<br>100<br>100<br>100<br>100<br>100<br>100<br>100<br>100<br>100<br>100<br>100<br>100<br>100<br>100<br>100<br>100<br>100<br>100<br>100<br>100<br>100<br>100<br>100<br>100<br>100<br>100<br>100<br>100<br>100<br>100<br>100<br>100<br>100<br>100<br>100<br>100<br>100<br>100<br>100<br>100<br>100<br>100<br>100<br>100<br>100<br>100<br>100<br>100<br>100<br>100<br>100<br>100<br>100<br>100<br>100<br>100<br>100<br>100<br>100<br>100<br>100<br>100<br>100<br>100<br>100<br>100<br>100<br>100<br>100<br>100<br>100<br>100<br>100<br>100<br>100<br>100<br>100<br>100<br>100<br>100<br>100<br>100<br>100<br>100<br>100<br>100<br>100<br>100<br>100<br>100<br>100<br>100<br>100<br>100<br>100<br>100<br>100<br>100<br>100<br>100<br>100<br>100<br>100<br>100<br>100<br>100<br>100<br>100<br>100<br>100<br>100<br>100<br>100<br>100<br>100<br>100<br>100<br>1000<br>1000<br>1000<br>1000<br>1000<br>1000<br>1000                                                                                                                                                                                                                                                                                                                                                                                                                                                                                                                                                                                                                                                                                                                                                                             | 18+                                                              |                                             | 75.26%        | T          | otal Hispanic Population                                  |        |  |  |
| $1,000 \\ 100 \\ 10 \\ 10 \\ 10 \\ 10 \\ 10 \\ 1$                                                                                                                                                                                                                                                                                                                                                                                                                                                                                                                                                                                                                                                                                                                                                                                                                                                                                                                                                                                                                                                                                                                                                                                                                                                                                                                                                                                                                                                                                                                                                                                                                                                                                                                                                                                                                                                                                                                                                                                                                                                                                                                                                                                                                                                                                                                                                                                                                                                                                                                                                                                                                                                                                                                                                                                                                                                      | 65+                                                              | 941                                         | 13.18%        |            |                                                           |        |  |  |
| $1,000 \\ 100 \\ 10 \\ 10 \\ 10 \\ 10 \\ 10 \\ 1$                                                                                                                                                                                                                                                                                                                                                                                                                                                                                                                                                                                                                                                                                                                                                                                                                                                                                                                                                                                                                                                                                                                                                                                                                                                                                                                                                                                                                                                                                                                                                                                                                                                                                                                                                                                                                                                                                                                                                                                                                                                                                                                                                                                                                                                                                                                                                                                                                                                                                                                                                                                                                                                                                                                                                                                                                                                      |                                                                  | Po                                          | pulation by A | go         |                                                           |        |  |  |
| 100 - 1 - 1 - 1 - 1 - 1 - 1 - 1 - 1 - 1                                                                                                                                                                                                                                                                                                                                                                                                                                                                                                                                                                                                                                                                                                                                                                                                                                                                                                                                                                                                                                                                                                                                                                                                                                                                                                                                                                                                                                                                                                                                                                                                                                                                                                                                                                                                                                                                                                                                                                                                                                                                                                                                                                                                                                                                                                                                                                                                                                                                                                                                                                                                                                                                                                                                                                                                                                                                | 1 000                                                            |                                             |               | .g.с       |                                                           |        |  |  |
| $10 + \frac{1}{1} + \frac{10}{1} + \frac{10}$ | 1,000                                                            |                                             |               |            |                                                           |        |  |  |
| $10 + \frac{1}{1} + \frac{10}{1} + \frac{10}$ |                                                                  |                                             |               |            |                                                           |        |  |  |
| 1 + 85+<br>80-84<br>75-79<br>65-69<br>60-64<br>70-74<br>60-64<br>70-74<br>45-49<br>40-44<br>75-29<br>25-29<br>20-24<br>10-14<br>70-4                                                                                                                                                                                                                                                                                                                                                                                                                                                                                                                                                                                                                                                                                                                                                                                                                                                                                                                                                                                                                                                                                                                                                                                                                                                                                                                                                                                                                                                                                                                                                                                                                                                                                                                                                                                                                                                                                                                                                                                                                                                                                                                                                                                                                                                                                                                                                                                                                                                                                                                                                                                                                                                                                                                                                                   |                                                                  |                                             |               |            |                                                           |        |  |  |
| 1 + 85+<br>80-84<br>75-79<br>65-69<br>60-64<br>70-74<br>60-64<br>70-74<br>45-49<br>40-44<br>75-29<br>25-29<br>20-24<br>10-14<br>70-4                                                                                                                                                                                                                                                                                                                                                                                                                                                                                                                                                                                                                                                                                                                                                                                                                                                                                                                                                                                                                                                                                                                                                                                                                                                                                                                                                                                                                                                                                                                                                                                                                                                                                                                                                                                                                                                                                                                                                                                                                                                                                                                                                                                                                                                                                                                                                                                                                                                                                                                                                                                                                                                                                                                                                                   |                                                                  |                                             |               |            |                                                           |        |  |  |
| 1 + 85+<br>80-84<br>75-79<br>65-69<br>60-64<br>70-74<br>60-64<br>70-74<br>45-49<br>40-44<br>75-29<br>25-29<br>20-24<br>10-14<br>70-4                                                                                                                                                                                                                                                                                                                                                                                                                                                                                                                                                                                                                                                                                                                                                                                                                                                                                                                                                                                                                                                                                                                                                                                                                                                                                                                                                                                                                                                                                                                                                                                                                                                                                                                                                                                                                                                                                                                                                                                                                                                                                                                                                                                                                                                                                                                                                                                                                                                                                                                                                                                                                                                                                                                                                                   | 10                                                               |                                             |               |            |                                                           |        |  |  |
| 85+<br>80-84<br>70-74<br>65-69<br>60-64<br>55-59<br>50-54<br>40-44<br>35-39<br>30-34<br>25-29<br>20-24<br>115-19<br>10-14<br>5-9<br>0-4                                                                                                                                                                                                                                                                                                                                                                                                                                                                                                                                                                                                                                                                                                                                                                                                                                                                                                                                                                                                                                                                                                                                                                                                                                                                                                                                                                                                                                                                                                                                                                                                                                                                                                                                                                                                                                                                                                                                                                                                                                                                                                                                                                                                                                                                                                                                                                                                                                                                                                                                                                                                                                                                                                                                                                |                                                                  |                                             |               |            |                                                           |        |  |  |
| 85+<br>80-84<br>70-74<br>65-69<br>60-64<br>55-59<br>50-54<br>40-44<br>35-39<br>30-34<br>25-29<br>20-24<br>115-19<br>10-14<br>5-9<br>0-4                                                                                                                                                                                                                                                                                                                                                                                                                                                                                                                                                                                                                                                                                                                                                                                                                                                                                                                                                                                                                                                                                                                                                                                                                                                                                                                                                                                                                                                                                                                                                                                                                                                                                                                                                                                                                                                                                                                                                                                                                                                                                                                                                                                                                                                                                                                                                                                                                                                                                                                                                                                                                                                                                                                                                                |                                                                  |                                             |               |            |                                                           |        |  |  |
|                                                                                                                                                                                                                                                                                                                                                                                                                                                                                                                                                                                                                                                                                                                                                                                                                                                                                                                                                                                                                                                                                                                                                                                                                                                                                                                                                                                                                                                                                                                                                                                                                                                                                                                                                                                                                                                                                                                                                                                                                                                                                                                                                                                                                                                                                                                                                                                                                                                                                                                                                                                                                                                                                                                                                                                                                                                                                                        |                                                                  | <b>γ</b> γ ω                                |               | <u> </u>   |                                                           | 8      |  |  |
|                                                                                                                                                                                                                                                                                                                                                                                                                                                                                                                                                                                                                                                                                                                                                                                                                                                                                                                                                                                                                                                                                                                                                                                                                                                                                                                                                                                                                                                                                                                                                                                                                                                                                                                                                                                                                                                                                                                                                                                                                                                                                                                                                                                                                                                                                                                                                                                                                                                                                                                                                                                                                                                                                                                                                                                                                                                                                                        |                                                                  |                                             |               |            | 0 <del>0</del> 0 <del>0</del> 0 0 0 0 0 0 0 0 0 0 0 0 0 0 | й<br>+ |  |  |
|                                                                                                                                                                                                                                                                                                                                                                                                                                                                                                                                                                                                                                                                                                                                                                                                                                                                                                                                                                                                                                                                                                                                                                                                                                                                                                                                                                                                                                                                                                                                                                                                                                                                                                                                                                                                                                                                                                                                                                                                                                                                                                                                                                                                                                                                                                                                                                                                                                                                                                                                                                                                                                                                                                                                                                                                                                                                                                        | 0 4                                                              | <u>3</u> 4                                  | 14 l9         | 4 9        | 4 9 4 9 4                                                 |        |  |  |
|                                                                                                                                                                                                                                                                                                                                                                                                                                                                                                                                                                                                                                                                                                                                                                                                                                                                                                                                                                                                                                                                                                                                                                                                                                                                                                                                                                                                                                                                                                                                                                                                                                                                                                                                                                                                                                                                                                                                                                                                                                                                                                                                                                                                                                                                                                                                                                                                                                                                                                                                                                                                                                                                                                                                                                                                                                                                                                        |                                                                  |                                             |               |            |                                                           |        |  |  |