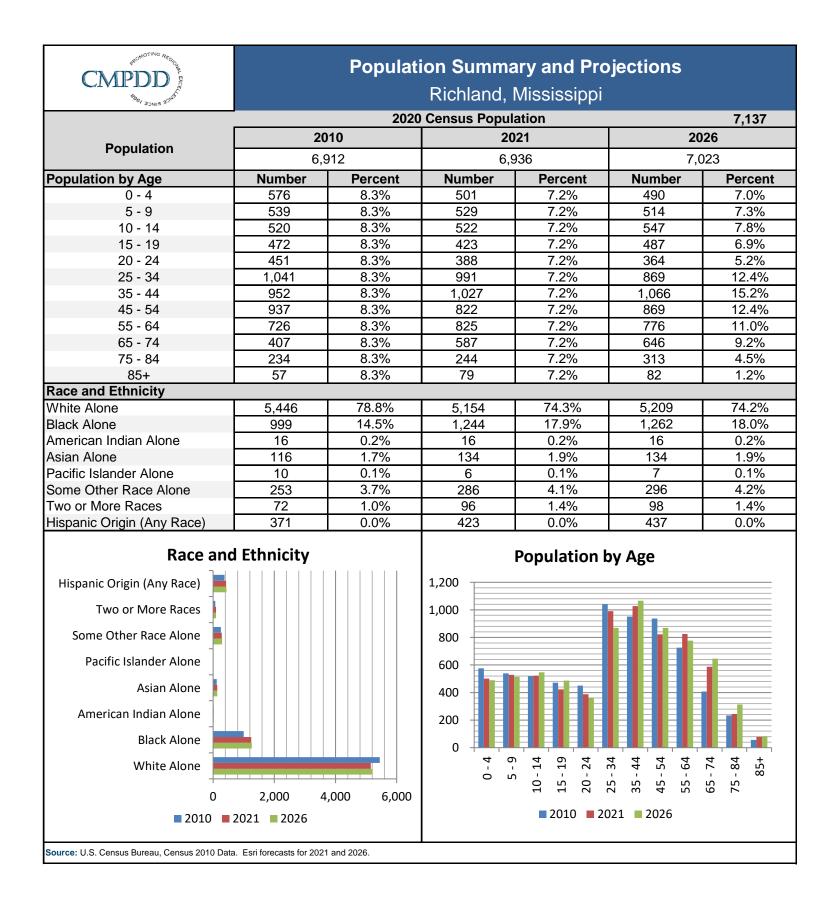

## Richland, MS

| Reporting One Race       6,793       95.18%       35.1       2010       6,912         White       4,850       67.96%       35.1       2020       7,133         Black       1,425       19.97%       Percent Change       0.03         American Indian       11       0.15%       Percent Change       0.03         Asian       163       2.28%       Population by Sex       Percent Change       0.03         Other Race       344       4.82%       50.0       50.6       30.0       50.6%       30.0       86.8         Population by Sex (2019 ACS E#stimates)       Male       3,609       50.6%       30.0       36.2       96.8         Population by Age (2019 ACS Estimates)       0.15%       2.28%       36.2       96.5       36.2         Population by Age (2019 ACS Estimates)       0.04%       36.2       36.2       96.2       36.2       96.2       36.2       97.28%       36.2       96.2       36.2%       36.2%       36.2%       36.2%       36.2%       36.2%       36.2%       36.2%       36.2%       36.2%       36.2%       36.2%       36.2%       36.2%       36.2%       36.2%       36.2%       36.2%       36.2%       36.2%       36.2%       36.2                                                                                                                                                                                                                                                                                                                                                                                                                                                                                                                                                                                                                                                                                                                                                                                                                                                                                                                                                                                                                                                                                                                                                                                                                                                                                                                                                                                                                                                                                                                                                                                                                                                                                                                  | CMPDDD<br><sup>6 to</sup> g, <sub>3 JNIS</sub> 3 <sup>JNIC</sup> | Population Summary<br>Richland, Mississippi |               |            |                                                           |        |  |  |
|--------------------------------------------------------------------------------------------------------------------------------------------------------------------------------------------------------------------------------------------------------------------------------------------------------------------------------------------------------------------------------------------------------------------------------------------------------------------------------------------------------------------------------------------------------------------------------------------------------------------------------------------------------------------------------------------------------------------------------------------------------------------------------------------------------------------------------------------------------------------------------------------------------------------------------------------------------------------------------------------------------------------------------------------------------------------------------------------------------------------------------------------------------------------------------------------------------------------------------------------------------------------------------------------------------------------------------------------------------------------------------------------------------------------------------------------------------------------------------------------------------------------------------------------------------------------------------------------------------------------------------------------------------------------------------------------------------------------------------------------------------------------------------------------------------------------------------------------------------------------------------------------------------------------------------------------------------------------------------------------------------------------------------------------------------------------------------------------------------------------------------------------------------------------------------------------------------------------------------------------------------------------------------------------------------------------------------------------------------------------------------------------------------------------------------------------------------------------------------------------------------------------------------------------------------------------------------------------------------------------------------------------------------------------------------------------------------------------------------------------------------------------------------------------------------------------------------------------------------------------------------------------------------|------------------------------------------------------------------|---------------------------------------------|---------------|------------|-----------------------------------------------------------|--------|--|--|
| White         4,850         67.96%         2020         7.133           Black         1,425         19.97%         Percent Change         0.03           American Indian         11         0.15%         Percent Change         0.03           Pacific Islander         3         0.04%         Population by Sex         0.03           Other Race         344         4.82%         50.0         30.0         9         9.0         9         9.0         9         9         9         9         9         9         9         9         9         9         9         9         9         9         9         9         9         9         9         9         9         9         9         9         9         9         9         9         9         9         9         9         9         9         9         9         9         9         9         9         9         9         9         9         9         9         9         9         9         9         9         9         9         9         9         9         9         9         9         9         9         9         9         9         9         9                                                                                                                                                                                                                                                                                                                                                                                                                                                                                                                                                                                                                                                                                                                                                                                                                                                                                                                                                                                                                                                                                                                                                                                                                                                                                                                                                                                                                                                                                                                                                                                                                                                                                                                                                               | Population by Race                                               | Number                                      | Percent       | Median Age | Total Population                                          |        |  |  |
| Black 1425 19.97%<br>American Indian 111 0.15%<br>Pacific Islander 3 0.04%<br>Other Race 3441 4.82%<br>Bropulation by Sex (2019 ACS E#stimates)<br>Male Female 3.566 50.0%<br>Population by Age (2019 ACS Estimates)<br>Male Female 3.566 50.0%<br>5-9<br>0-4 5-9<br>0-4 6677 9.43%<br>0-14 6677 9.43%<br>0-4 6677 9.43%<br>0-4 6667 9.35%<br>0-4 55-9<br>0-4 55-9                                                                                                                                                                                                                                                                                                                                                                                     | Reporting One Race                                               | 6,793                                       | 95.18%        | 35.1       | 2010                                                      | 6,912  |  |  |
| American Indian 11<br>Asian 163<br>Pacific Islander 3<br>Other Race 344<br>Asian 163<br>Cher Race 344<br>Asian 163<br>Cher Race 344<br>Asian 163<br>Constraint Population by Sex (2019 ACS E#stimates)<br>Male 7<br>Population by Age (2019 ACS Estimates)<br>Male 7<br>Population by Age (2019 ACS Estimates)<br>04<br>Population by Age (2019 ACS Estimates)<br>04<br>Population by Age (2019 ACS Estimates)<br>04<br>5-9<br>05-9<br>05-9<br>05-9<br>05-9<br>05-9<br>05-9<br>05-9<br>05-9<br>05-9<br>05-9<br>05-4<br>05-9<br>05-4<br>05-9<br>05-4<br>05-9<br>05-4<br>05-9<br>05-4<br>05-9<br>05-4<br>05-9<br>05-4<br>05-9<br>05-4<br>05-9<br>05-4<br>05-9<br>05-4<br>05-9<br>05-4<br>05-9<br>05-4<br>05-9<br>05-4<br>05-4<br>05-2<br>05-5<br>05-4<br>05-4<br>05-5<br>05-4<br>05-4<br>05-4<br>05-4<br>05-2<br>05-4<br>05-4<br>05-4<br>05-4<br>05-2<br>05-4<br>05-4<br>05-2<br>05-4<br>05-4<br>05-4<br>05-4<br>05-2<br>05-4<br>05-4<br>05-2<br>05-4<br>05-4<br>05-2<br>05-4<br>05-5<br>05-4<br>05-4<br>05-2<br>05-4<br>05-2<br>05-4<br>05-5<br>05-4<br>05-5<br>05-4<br>05-5<br>05-4<br>05-5<br>05-6<br>05-6<br>05-7<br>05-7<br>05-7<br>05-7<br>05-7<br>05-7<br>05-7<br>05-7<br>05-7<br>05-7<br>05-7<br>05-7<br>05-7<br>05-7<br>05-7<br>05-7<br>05-7<br>05-7<br>05-7<br>05-7<br>05-7<br>05-7<br>05-7<br>05-7<br>05-7<br>05-7<br>05-7<br>05-7<br>05-7<br>05-7<br>05-7<br>05-7<br>05-7<br>05-7<br>05-7<br>05-7<br>05-7<br>05-7<br>05-7<br>05-7<br>05-7<br>05-7<br>05-7<br>05-7<br>05-7<br>05-7<br>05-7<br>05-7<br>05-7<br>05-7<br>05-7<br>05-7<br>05-7<br>05-7<br>05-7<br>05-7<br>05-7<br>05-7<br>05-7<br>05-7<br>05-7<br>05-7<br>05-7<br>05-7<br>05-7<br>05-7<br>05-7<br>05-7<br>05-7<br>05-7<br>05-7<br>05-7<br>05-7<br>05-7<br>05-7<br>05-7<br>05-7<br>05-7<br>05-7<br>05-7<br>05-7<br>05-7<br>05-7<br>05-7<br>05-7<br>05-7<br>05-7<br>05-7<br>05-7<br>05-7<br>05-7<br>05-7<br>05-7<br>05-7<br>05-7<br>05-7<br>05-7<br>05-7<br>05-7<br>05-7<br>05-7<br>05-7<br>05-7<br>05-7<br>05-7<br>05-7<br>05-7<br>05-7<br>05-7<br>05-7<br>05-7<br>05-7<br>05-7<br>05-7<br>05-7<br>05-7<br>05-7<br>05-7<br>05-7<br>05-7<br>05-7<br>05-7<br>05-7<br>05-7<br>05-7<br>05-7<br>05-7<br>05-7<br>05-7<br>05-7<br>05-7<br>05-7<br>05-7<br>05-7<br>05-7<br>05-7<br>05-7<br>05-7<br>05-7<br>05-7<br>05-7<br>05-7<br>05-7<br>05-7<br>05-7<br>05-7<br>05-7<br>05-7<br>05-7<br>05-7<br>05-7<br>05-7<br>05-7<br>05-7<br>05-7<br>05-7<br>05-7<br>05-7<br>05-7<br>05-7<br>05-7<br>05-7<br>05-7<br>05-7<br>05-7<br>05-7<br>05-7<br>05-7<br>05-7<br>05-7<br>05-7<br>05-7<br>05-7<br>05-7<br>05-7<br>05-7<br>05-7<br>05-7<br>05-7<br>05-7<br>05-7<br>05-7<br>05-7<br>05-7<br>05-7<br>05-7<br>05-7<br>05-7<br>05-7<br>05-7<br>05-7<br>05-7<br>05-7<br>05-7<br>05-7<br>05-7<br>05-                                                                                                                                                     |                                                                  |                                             | 67.96%        |            | 2020                                                      | 7,137  |  |  |
| Anerican Indian 111 0.15%<br>Asian 163 2.28%<br>Other Race 344 4.78%<br>Reporting Two or More Races 344 4.78%<br>Total Hispanic Population 597 8.36%<br>Population by Sex (2019 ACS E#stimates)<br>Male 3.609 50.6% 30.0<br>Population by Age (2019 ACS Estimates)<br>04 88 0.48%<br>55-9 0 488 0.48%<br>45-9 0.04%<br>45-9 0.04%<br>45-                                                                                                                                                                                                                                                                         | Black                                                            |                                             | 19.97%        |            | Percent Change                                            | 0.03   |  |  |
| Asian       163       2.28%         Pacific Islander       3       0.04%         Other Race       344       4.82%         Reporting Two or More Races       344       4.82%         Total Hispanic Population       597       8.36%         Population by Sex (2019 ACS Estimates)       30.00       30.0         Permale       3.666       50.0%       30.0         Population by Age (2019 ACS Estimates)       933       5.51%         Population by Age (2019 ACS Estimates)       933       5.51%         0.4       488       6.44%         5.9       4667       9.39%         20-24       667       9.35%         25-29       515       7.72%         30-34       363       5.9%         40-44       336       4.17%         45-49       552       7.73%         30-64       2261       3.66%         55-59       369       2.61       3.66%         70-74       239       3.53%       4.81         85+       5371       75.26%       941       3.81         941       3.18%       926       5.55       8.65       3.65         90-941 <td< td=""><td>American Indian</td><td>11</td><td>0.15%</td><td></td><td></td><td></td></td<>                                                                                                                                                                                                                                                                                                                                                                                                                                                                                                                                                                                                                                                                                                                                                                                                                                                                                                                                                                                                                                                                                                                                                                                                                                                                                                                                                                                                                                                                                                                                                                                                                                                                                                                                                             | American Indian                                                  | 11                                          | 0.15%         |            |                                                           |        |  |  |
| Other Race       341       4.78%         Reporting Two or More Races       344       4.82%         Total Hispanic Population       597       8.36%         Population by Sex (2019 ACS E#stimates)                                                                                                                                                                                                                                                                                                                                                                                                                                                                                                                                                                                                                                                                                                                                                                                                                                                                                                                                                                                                                                                                                                                                                                                                                                                                                                                                                                                                                                                                                                                                                                                                                                                                                                                                                                                                                                                                                                                                                                                                                                                                                                                                                                                                                                                                                                                                                                                                                                                                                                                                                                                                                                                                                                     | Asian                                                            | 163                                         |               |            | Population by Sex                                         |        |  |  |
| Other Race       341       4.78%         Reporting Two or More Races       344       4.82%         Status       597       3609         Population by Sex (2019 ACS E#stimates)       000       30.0         Male       3.609       50.6%       30.0         5-9       3.566       50.0%       36.2         Population by Age (2019 ACS Estimates)       000       36.2         Population by Age (2019 ACS Estimates)       0.0%       36.2         0-4       577       9.4%       667       9.35%         55-9       667       9.35%       51.1%       0.04%         20-24       667       9.35%       55.2       7.73%         303-34       363       5.09%       36.3       5.09%         30-4       552       7.73%       8.6%       4.82%         55-59       366       5.17%       8.6%       4.71%         45-49       562       7.73%       8.6%       4.82%         55-59       366       3.9%       8.6%       4.71%         85-69       261       3.66%       3.5%       7.73%         75-79       188       2.63%       3.5%       7.75%         80-                                                                                                                                                                                                                                                                                                                                                                                                                                                                                                                                                                                                                                                                                                                                                                                                                                                                                                                                                                                                                                                                                                                                                                                                                                                                                                                                                                                                                                                                                                                                                                                                                                                                                                                                                                                                                                       | Pacific Islander                                                 |                                             |               |            |                                                           |        |  |  |
| Reporting Two or More Races 344 4.82% 597 8.36% 597 8.36% 59.6 50.6% 30.0 $\%$ 59.6 50.6% 30.0 $\%$ 59.6 50.6% 30.0 $\%$ 59.6 50.0% 36.2 <b>Population by Sex (2019 ACS Estimates)</b> 59.6 50.6% 30.0 $\%$ 59.6 50.0% 36.2 <b>Population by Age (2019 ACS Estimates)</b> 59.6 59.7 7.3% 59.6 54.7 7.3% 55.5 9.5 515 7.22% 50.5 4 55.5 9.5 515 7.22% 50.5 4 55.5 9.5 515 7.22% 55.5 9.5 515 7.22% 55.5 9.5 56.5 9.5 56.5 4.5 55.5 9.5 56.5 4.5 55.5 9.5 56.5 4.5 55.5 9.5 56.5 4.5 55.5 9.5 56.5 4.5 55.5 9.5 56.5 4.5 55.5 9.5 56.5 4.5 56.5 4.5 55.5 9.5 56.5 4.5 55.5 9.5 56.5 4.5 55.5 9.5 56.5 4.5 55.5 9.5 56.5 4.5 55.5 9.5 56.5 4.5 55.5 9.5 56.5 4.5 55.5 9.5 56.5 4.5 55.5 9.5 56.5 4.5 55.5 9.5 56.5 4.5 55.5 9.5 56.5 4.5 55.5 9.5 56.5 4.5 55.5 9.5 56.5 4.5 55.5 9.5 56.5 4.5 55.5 9.5 56.5 4.5 55.5 9.5 56.5 4.5 55.5 9.5 56.5 4.5 55.5 9.5 56.5 4.5 55.5 9.5 56.5 4.5 55.5 9.5 56.5 4.5 55.5 9.5 56.5 4.5 55.5 9.5 56.5 4.5 55.5 9.5 56.5 4.5 55.5 9.5 56.5 4.5 55.5 9.5 56.5 4.5 55.5 9.5 56.5 4.5 56.5 4.5 55.5 9.5 56.5 4.5 56.5 4.5 56.5 4.5 55.5 9.5 56.5 4.5 56.5 4.5 56.5 4.5 55.5 9.5 56.5 4.5 56.5 4.5 56.5 4.5 55.5 9.5 56.5 4.5 56.5 4.5 56.5 4.5 55.5 9.5 56.5 4.5 56.5 4.5 56.5 4.5 55.5 9.5 56.5 4.5 56.5 4.5 56.5 4.5 55.5 9.5 56.5 4.5 56.5 4.5 56.5 4.5 55.5 9.5 56.5 4.5 56.5 4.5 56.5 4.5 55.5 9.5 56.5 4.5 56.5 4.5 56.5 4.5 55.5 9.5 56.5 4.5 56.5 4.5 56.5 4.5 55.5 50.5 56.5 4.5 56.5 4.5 56.5 4.5 56.5 4.5 56.5 4.5 56.5 4.5 56.5 4.5 56.5 4.5 56.5 4.5 56.5 4.5 56.5 4.5 56.5 4.5 56.5 4.5 56.5 4.5 56.5 4.5 56.5 4.5 56.5 4.5 56.5 4.5 56.5 4.5 56.5 4.5 56.5 4.5 56.5 56                                                                                                                                                                                                                                                                                                                                                                                                                                                                                                                                                                                                                                                                                                                                                                                                                                                                                                                                                                                                                                                                                                                                                                                                                                                                                    | Other Race                                                       |                                             | 4.78%         |            |                                                           |        |  |  |
| Total Hispanic Population 597 8.36%<br>Population by Sex (2019 ACS E#stimates)<br>Male 3,566 50.0% 30.0<br>3,566 50.0% 36.2<br>Population by Age (2019 ACS Estimates)<br>0-4<br>5-9<br>0-4<br>5-9<br>0-4<br>5-9<br>0-4<br>5-9<br>0-4<br>5-9<br>0-4<br>5-9<br>0-4<br>5-9<br>0-4<br>5-9<br>0-4<br>5-9<br>0-4<br>5-9<br>0-4<br>5-9<br>0-4<br>5-9<br>0-4<br>5-9<br>0-4<br>5-9<br>0-4<br>5-9<br>0-4<br>5-9<br>0-4<br>5-9<br>0-4<br>667<br>9.35%<br>5-59<br>0-34<br>3-39<br>0-44<br>45-49<br>5-59<br>0-4<br>5-59<br>0-4<br>5-59<br>0-4<br>4.82%<br>67.96%<br>8.36%<br>0-4<br>4.82%<br>67.96%<br>8.36%<br>0-4<br>4.82%<br>67.96%<br>8.36%<br>0-4<br>4.82%<br>67.96%<br>8.36%<br>0-4<br>2.28%<br>0.04%<br>4.82%<br>67.96%<br>8.36%<br>0.04%<br>0.04%<br>4.82%<br>67.96%<br>8.36%<br>0.04%<br>0.04%<br>0.04%<br>0.04%<br>0.04%<br>0.04%<br>0.04%<br>0.04%<br>0.04%<br>0.04%<br>0.04%<br>0.04%<br>0.04%<br>0.04%<br>0.04%<br>0.04%<br>0.04%<br>0.04%<br>0.04%<br>0.04%<br>0.04%<br>0.04%<br>0.04%<br>0.04%<br>0.04%<br>0.04%<br>0.04%<br>0.04%<br>0.04%<br>0.04%<br>0.04%<br>0.04%<br>0.04%<br>0.04%<br>0.04%<br>0.04%<br>0.04%<br>0.04%<br>0.04%<br>0.04%<br>0.04%<br>0.04%<br>0.04%<br>0.04%<br>0.04%<br>0.04%<br>0.04%<br>0.04%<br>0.04%<br>0.04%<br>0.04%<br>0.04%<br>0.04%<br>0.04%<br>0.04%<br>0.04%<br>0.04%<br>0.04%<br>0.04%<br>0.04%<br>0.04%<br>0.04%<br>0.04%<br>0.04%<br>0.04%<br>0.04%<br>0.04%<br>0.04%<br>0.04%<br>0.04%<br>0.04%<br>0.04%<br>0.04%<br>0.04%<br>0.04%<br>0.04%<br>0.04%<br>0.04%<br>0.04%<br>0.04%<br>0.04%<br>0.04%<br>0.04%<br>0.04%<br>0.04%<br>0.04%<br>0.04%<br>0.04%<br>0.04%<br>0.04%<br>0.04%<br>0.04%<br>0.04%<br>0.04%<br>0.04%<br>0.04%<br>0.04%<br>0.04%<br>0.04%<br>0.04%<br>0.04%<br>0.04%<br>0.04%<br>0.04%<br>0.04%<br>0.04%<br>0.04%<br>0.04%<br>0.04%<br>0.04%<br>0.04%<br>0.04%<br>0.04%<br>0.04%<br>0.04%<br>0.04%<br>0.04%<br>0.04%<br>0.04%<br>0.04%<br>0.04%<br>0.04%<br>0.04%<br>0.04%<br>0.04%<br>0.04%<br>0.04%<br>0.04%<br>0.04%<br>0.04%<br>0.04%<br>0.04%<br>0.04%<br>0.04%<br>0.04%<br>0.04%<br>0.04%<br>0.04%<br>0.04%<br>0.04%<br>0.04%<br>0.04%<br>0.04%<br>0.04%<br>0.04%<br>0.04%<br>0.04%<br>0.04%<br>0.04%<br>0.04%<br>0.04%<br>0.04%<br>0.04%<br>0.04%<br>0.04%<br>0.04%<br>0.04%<br>0.04%<br>0.04%<br>0.04%<br>0.04%<br>0.04%<br>0.04%<br>0.04%<br>0.04%<br>0.04%<br>0.04%<br>0.04%<br>0.04%<br>0.04%<br>0.04%<br>0.04%<br>0.04%<br>0.04%<br>0.04%<br>0.04%<br>0.04%<br>0.04%<br>0.04%<br>0.04%<br>0.04%<br>0.04%<br>0.04%<br>0.04%<br>0.04%<br>0.04%<br>0.04%<br>0.04%<br>0.04%<br>0.04%<br>0.04%<br>0.04%<br>0.04%<br>0.04%<br>0.04%<br>0.04%<br>0.04%<br>0.04%<br>0.04%<br>0.04%<br>0.04%<br>0.04%<br>0.04%<br>0.04%<br>0.04%<br>0.04%<br>0.04%<br>0.04%                                                                                                                                                                               | Reporting Two or More Races                                      |                                             |               |            | 50.0                                                      |        |  |  |
| Population by Sex (2019 ACS E#stimates)<br>Male<br>Female<br>3,609<br>50.0%<br>36.2<br>Population by Age (2019 ACS Estimates)<br>0.4<br>5-9<br>10.14<br>15.19<br>20.24<br>25.29<br>30.34<br>35.39<br>40.44<br>40.45<br>55.59<br>50.54<br>55.59<br>50.54<br>55.59<br>50.54<br>55.59<br>50.54<br>55.59<br>30.9<br>488<br>6.85%<br>489<br>6.85%<br>489<br>6.85%<br>536<br>4.77%<br>536<br>4.77%<br>536<br>4.77%<br>536<br>5.17%<br>536<br>5.17%<br>536<br>5.17%<br>56.64<br>9.35%<br>55.59<br>30.9<br>5.579<br>30.9<br>5.579<br>30.9<br>5.579<br>30.9<br>5.579<br>30.9<br>5.579<br>30.9<br>5.579<br>30.9<br>5.579<br>30.9<br>5.579<br>30.9<br>5.579<br>30.9<br>5.579<br>30.9<br>5.579<br>30.9<br>5.579<br>30.9<br>5.579<br>30.9<br>5.579<br>30.9<br>5.579<br>30.9<br>5.579<br>30.9<br>5.579<br>30.9<br>5.579<br>30.9<br>5.579<br>30.9<br>5.579<br>30.9<br>5.579<br>30.9<br>5.579<br>30.9<br>5.579<br>30.9<br>5.579<br>30.9<br>5.579<br>30.9<br>5.579<br>30.9<br>5.579<br>30.9<br>5.579<br>30.9<br>5.579<br>30.9<br>5.579<br>30.9<br>5.579<br>30.9<br>5.77%<br>5.26%<br>9<br>5.371<br>75.26%<br>9<br>5.371<br>75.26%<br>9<br>5.579<br>5.371<br>75.26%<br>9<br>5.579<br>9<br>5.571<br>7.72%<br>13.18%<br>13.18%                                                                                                                                                                                                                                                                                                                                                                                                                                                                                                                                                                                                                                                                                                                                                                                                                                                                                                                                                                                                                                                                                                                                                                                                                                                                                                                                                                                                                                                                                                                                                                                                                                                                                             |                                                                  |                                             |               |            | % 50.6                                                    |        |  |  |
| Male       3,609       50.6%       30.0         Female       3,669       50.0%       36.2       Male       Female         Population by Age (2019 ACS Estimates)       9       9       9       9       9       9       9       9       9       9       9       9       9       9       9       9       9       9       9       9       9       9       9       9       9       9       9       9       9       9       9       9       9       9       9       9       9       9       9       9       9       9       9       9       9       9       9       9       9       9       9       9       9       9       9       9       9       9       9       9       9       9       9       9       9       9       9       9       9       9       9       9       9       9       9       9       9       9       9       9       9       9       9       9       9       9       9       9       9       9       9       9       9       9       9       9       9       9       9       9       9       <                                                                                                                                                                                                                                                                                                                                                                                                                                                                                                                                                                                                                                                                                                                                                                                                                                                                                                                                                                                                                                                                                                                                                                                                                                                                                                                                                                                                                                                                                                                                                                                                                                                                                                                                                                                                                                                                                       |                                                                  |                                             |               |            | %                                                         |        |  |  |
| Female     3,566     50.0%     36.2     Male     Female       Population by Age (2019 ACS Estimates)     94     393     5.51%     Population by Race       5-9     687     9.4%     667     9.4%       52-29     515     7.22%     667     9.35%       30-34     363     5.09%     4.88     6.84%       40-44     366     4.71%     4.82%       45-49     552     7.73%     8.36%       50-54     6664     9.30%       55-59     369     261     3.66%       30-84     216     3.03%     Arian       75-79     188     2.63%     9.41       85+     5,371     75.26%     941       941     73.18%     75.26%     941       13.18%     Fopulation by Age     75.56%     75.9%       100     0     0     0     0       101     0     0     0     0       102     0     0     0     0       103     0     0     0     0     0       103     0     0     0     0     0       103     0     0     0     0     0       104     0     0                                                                                                                                                                                                                                                                                                                                                                                                                                                                                                                                                                                                                                                                                                                                                                                                                                                                                                                                                                                                                                                                                                                                                                                                                                                                                                                                                                                                                                                                                                                                                                                                                                                                                                                                                                                                                                                                                                                                                                       |                                                                  |                                             |               |            |                                                           |        |  |  |
| Permine       3,566 $50.0\%$ $36.2$ Population by Age (2019 ACS Estimates)       Population by Age (2019 ACS Estimates) $5.9$ $488$ $6.84\%$ $5.9$ $488$ $6.84\%$ $5.9$ $465$ $6.52\%$ $20.24$ $667$ $9.35\%$ $25.29$ $515$ $7.22\%$ $30.34$ $363$ $5.09\%$ $469$ $6.65\%$ $40.44$ $336$ $4.71\%$ $45.49$ $552$ $7.73\%$ $50.54$ $564$ $3.66\%$ $55.59$ $369$ $5.17\%$ $50.64$ $2256$ $3.59\%$ $56.69$ $261$ $3.66\%$ $70.74$ $239$ $3.35\%$ $75.79$ $188$ $2.63\%$ $80.84$ $216$ $3.03\%$ $85+$ $9.371$ $75.26\%$ $100$ $000000000000000000000000000000000000$                                                                                                                                                                                                                                                                                                                                                                                                                                                                                                                                                                                                                                                                                                                                                                                                                                                                                                                                                                                                                                                                                                                                                                                                                                                                                                                                                                                                                                                                                                                                                                                                                                                                                                                                                                                                                                                                                                                                                                                                                                                                                                                                                                                                                                                                                                                                        |                                                                  |                                             |               |            | Male Female                                               | 2      |  |  |
| $\begin{array}{c ccccccccccccccccccccccccccccccccccc$                                                                                                                                                                                                                                                                                                                                                                                                                                                                                                                                                                                                                                                                                                                                                                                                                                                                                                                                                                                                                                                                                                                                                                                                                                                                                                                                                                                                                                                                                                                                                                                                                                                                                                                                                                                                                                                                                                                                                                                                                                                                                                                                                                                                                                                                                                                                                                                                                                                                                                                                                                                                                                                                                                                                                                                                                                                  | Female                                                           | 3,566                                       | 50.0%         | 36.2       |                                                           | -      |  |  |
| $\begin{array}{c ccccccccccccccccccccccccccccccccccc$                                                                                                                                                                                                                                                                                                                                                                                                                                                                                                                                                                                                                                                                                                                                                                                                                                                                                                                                                                                                                                                                                                                                                                                                                                                                                                                                                                                                                                                                                                                                                                                                                                                                                                                                                                                                                                                                                                                                                                                                                                                                                                                                                                                                                                                                                                                                                                                                                                                                                                                                                                                                                                                                                                                                                                                                                                                  | Population by Age (2019 ACS Es                                   | timates)                                    |               |            |                                                           |        |  |  |
| $ \begin{array}{cccccccccccccccccccccccccccccccccccc$                                                                                                                                                                                                                                                                                                                                                                                                                                                                                                                                                                                                                                                                                                                                                                                                                                                                                                                                                                                                                                                                                                                                                                                                                                                                                                                                                                                                                                                                                                                                                                                                                                                                                                                                                                                                                                                                                                                                                                                                                                                                                                                                                                                                                                                                                                                                                                                                                                                                                                                                                                                                                                                                                                                                                                                                                                                  | 0-4                                                              |                                             | 5.51%         | Po         | pulation by Race                                          |        |  |  |
| 10-14<br>15-19<br>20-24<br>20-24<br>20-24<br>20-24<br>20-24<br>20-24<br>20-24<br>20-24<br>20-24<br>20-24<br>20-24<br>20-24<br>20-24<br>20-24<br>20-24<br>20-24<br>20-24<br>20-24<br>20-24<br>20-24<br>20-24<br>20-24<br>20-24<br>20-24<br>20-24<br>20-24<br>20-24<br>20-24<br>20-24<br>20-24<br>20-24<br>20-24<br>20-24<br>20-24<br>20-24<br>20-24<br>20-24<br>20-24<br>20-24<br>20-24<br>20-24<br>20-24<br>20-24<br>20-24<br>20-24<br>20-24<br>20-24<br>20-24<br>20-24<br>20-24<br>20-24<br>20-24<br>20-24<br>20-24<br>20-24<br>20-24<br>20-24<br>20-24<br>20-24<br>20-24<br>20-24<br>20-24<br>20-24<br>20-24<br>20-24<br>20-24<br>20-24<br>20-24<br>20-24<br>20-24<br>20-24<br>20-24<br>20-24<br>20-24<br>20-24<br>20-24<br>20-24<br>20-24<br>20-25<br>20-24<br>20-25<br>20-24<br>20-25<br>20-25<br>20-24<br>20-25<br>20-24<br>20-24<br>20-25<br>20-25<br>20-24<br>20-25<br>20-25<br>20-24<br>20-25<br>20-25<br>20-25<br>20-25<br>20-25<br>20-25<br>20-25<br>20-25<br>20-25<br>20-25<br>20-25<br>20-25<br>20-25<br>20-25<br>20-25<br>20-25<br>20-25<br>20-25<br>20-25<br>20-25<br>20-25<br>20-25<br>20-25<br>20-25<br>20-25<br>20-25<br>20-25<br>20-25<br>20-25<br>20-25<br>20-25<br>20-25<br>20-25<br>20-25<br>20-25<br>20-25<br>20-25<br>20-25<br>20-25<br>20-25<br>20-25<br>20-25<br>20-25<br>20-25<br>20-25<br>20-25<br>20-25<br>20-25<br>20-25<br>20-25<br>20-25<br>20-25<br>20-25<br>20-25<br>20-25<br>20-25<br>20-25<br>20-25<br>20-25<br>20-25<br>20-25<br>20-25<br>20-25<br>20-25<br>20-25<br>20-25<br>20-25<br>20-25<br>20-25<br>20-25<br>20-25<br>20-25<br>20-25<br>20-25<br>20-25<br>20-25<br>20-25<br>20-25<br>20-25<br>20-25<br>20-25<br>20-25<br>20-25<br>20-25<br>20-25<br>20-25<br>20-25<br>20-25<br>20-25<br>20-25<br>20-25<br>20-25<br>20-25<br>20-25<br>20-25<br>20-25<br>20-25<br>20-25<br>20-25<br>20-25<br>20-25<br>20-25<br>20-25<br>20-25<br>20-25<br>20-25<br>20-25<br>20-25<br>20-25<br>20-25<br>20-25<br>20-25<br>20-25<br>20-25<br>20-25<br>20-25<br>20-25<br>20-25<br>20-25<br>20-25<br>20-25<br>20-25<br>20-25<br>20-25<br>20-25<br>20-25<br>20-25<br>20-25<br>20-25<br>20-25<br>20-25<br>20-25<br>20-25<br>20-25<br>20-25<br>20-25<br>20-25<br>20-25<br>20-25<br>20-25<br>20-25<br>20-25<br>20-25<br>20-25<br>20-25<br>20-25<br>20-25<br>20-25<br>20-25<br>20-25<br>20-25<br>20-25<br>20-25<br>20-25<br>20-25<br>20-25<br>20-25<br>20-25<br>20-25<br>20-25<br>20-25<br>20-25<br>20-25<br>20-25<br>20-25<br>20-25<br>20-25<br>20-25<br>20-25<br>20-25<br>20-25<br>20-25<br>20-25<br>20-25<br>20-25<br>20-25<br>20-25<br>20-25<br>20-25<br>20-25<br>20-25<br>20-25<br>20-25<br>20-25<br>20-25<br>20-25<br>20-25<br>20-25<br>20-25<br>20-25<br>20-25<br>20-25<br>20-25<br>20-25<br>20-25<br>20-25<br>2                                                                                                                                                                  | -                                                                |                                             |               |            |                                                           |        |  |  |
| $     \begin{array}{c}             15 - 19 \\             20 - 24 \\             25 - 29 \\             30 - 34 \\             44 \\             45 - 49 \\             50 - 54 \\             55 - 59 \\             50 - 54 \\             55 - 59 \\             50 - 54 \\             55 - 59 \\             50 - 64 \\             55 - 59 \\             50 - 64 \\             55 - 59 \\             50 - 64 \\             55 - 59 \\             50 - 64 \\             55 - 59 \\             50 - 64 \\             55 - 59 \\             50 - 64 \\             55 - 59 \\             50 - 64 \\             55 - 59 \\             50 - 64 \\             55 - 59 \\             50 - 64 \\             55 - 59 \\             50 - 64 \\             55 - 59 \\             50 - 64 \\             55 - 59 \\             50 - 64 \\             55 - 59 \\             50 - 64 \\             55 - 7 - 73 \\             80 - 84 \\             818 \\             2.63 \\             37 \\             0.52 \\             37 \\             75 - 79 \\             80 - 84 \\             55 + 1 \\             188 \\             2.63 \\             37 \\             75 - 26 \\             941 \\             13.18 \\             75 - 79 \\             13.18 \\             941 \\             13.18 \\             55 + 1 \\             13.18 \\             55 + 1 \\             13.18 \\             55 + 1 \\             13.18 \\             56 + 1 \\             13.18 \\             55 + 1 \\             13.18 \\             55 + 1 \\             13.18 \\             55 + 1 \\             13.18 \\             55 + 1 \\             10 \\             10 \\           $                                                                                                                                                                                                                                                                                                                                                                                                                                                                                                                                                                                                                                                                                                                                                                                                                                                                                                                                                                                                                                                                                                                                                                               |                                                                  |                                             |               |            | 0.15%                                                     | 2 28%  |  |  |
| 20-24<br>25-29<br>30-34<br>36-39<br>40-44<br>45-49<br>50-54<br>55-59<br>50-64<br>55-59<br>50-64<br>55-59<br>50-64<br>55-59<br>50-64<br>55-59<br>50-64<br>55-59<br>50-64<br>55-59<br>50-64<br>55-59<br>50-64<br>55-59<br>50-64<br>55-59<br>50-64<br>55-59<br>50-64<br>55-59<br>50-64<br>55-59<br>50-64<br>55-59<br>50-64<br>55-59<br>50-64<br>55-59<br>50-64<br>55-59<br>50-64<br>55-59<br>50-64<br>55-59<br>50-64<br>55-59<br>50-64<br>55-59<br>50-64<br>55-59<br>50-64<br>55-59<br>50-64<br>55-59<br>50-64<br>55-59<br>50-64<br>55-59<br>50-64<br>55-59<br>50-64<br>55-59<br>50-64<br>55-59<br>50-64<br>55-59<br>50-64<br>55-59<br>50-64<br>55-59<br>50-64<br>55-59<br>50-64<br>55-59<br>50-64<br>55-59<br>50-64<br>55-59<br>50-64<br>55-59<br>50-64<br>55-59<br>50-64<br>55-59<br>50-64<br>55-59<br>50-64<br>55-59<br>50-64<br>55-59<br>50-64<br>55-59<br>50-64<br>55-59<br>50-64<br>55-59<br>50-64<br>55-59<br>50-64<br>55-59<br>50-64<br>55-59<br>50-64<br>50-74<br>50-74<br>50-77<br>50-78<br>50-77<br>75-26%<br>50-77<br>75-26%<br>50-77<br>75-26%<br>50-77<br>75-26%<br>50-77<br>75-26%<br>75-79<br>75-79<br>75-79<br>75-79<br>75-79<br>75-79<br>75-79<br>75-79<br>75-79<br>75-79<br>75-79<br>75-79<br>75-79<br>75-79<br>75-79<br>75-79<br>75-79<br>75-79<br>75-79<br>75-79<br>75-79<br>75-79<br>75-79<br>75-79<br>75-79<br>75-79<br>75-79<br>75-79<br>75-79<br>75-79<br>75-79<br>75-79<br>75-79<br>75-79<br>75-79<br>75-79<br>75-79<br>75-79<br>75-79<br>75-79<br>75-79<br>75-79<br>75-79<br>75-79<br>75-79<br>75-79<br>75-79<br>75-79<br>75-79<br>75-79<br>75-79<br>75-79<br>75-79<br>75-79<br>75-79<br>75-79<br>75-79<br>75-79<br>75-79<br>75-79<br>75-79<br>75-79<br>75-79<br>75-79<br>75-79<br>75-79<br>75-79<br>75-79<br>75-79<br>75-79<br>75-79<br>75-79<br>75-79<br>75-79<br>75-79<br>75-79<br>75-79<br>75-79<br>75-79<br>75-79<br>75-79<br>75-79<br>75-79<br>75-79<br>75-79<br>75-79<br>75-79<br>75-79<br>75-79<br>75-79<br>75-79<br>75-79<br>75-79<br>75-79<br>75-79<br>75-79<br>75-79<br>75-79<br>75-79<br>75-79<br>75-79<br>75-79<br>75-79<br>75-79<br>75-79<br>75-79<br>75-79<br>75-79<br>75-79<br>75-79<br>75-79<br>75-79<br>75-79<br>75-79<br>75-79<br>75-79<br>75-79<br>75-79<br>75-79<br>75-79<br>75-79<br>75-79<br>75-79<br>75-79<br>75-79<br>75-79<br>75-79<br>75-79<br>75-79<br>75-79<br>75-79<br>75-79<br>75-79<br>75-79<br>75-79<br>75-79<br>75-79<br>75-79<br>75-79<br>75-79<br>75-79<br>75-79<br>75-79<br>75-79<br>75-79<br>75-79<br>75-79<br>75-79<br>75-79<br>75-79<br>75-79<br>75-79<br>75-79<br>75-79<br>75-79<br>75-79<br>75-79<br>75-79<br>75-79<br>75-79<br>75-79<br>75-79<br>75-79<br>75-79<br>75-79<br>75-79<br>75-79<br>75-79<br>75-79<br>75-79<br>75-79<br>75-79<br>75-79<br>75-79<br>75-                                                                                                                                                                    |                                                                  |                                             |               |            | 19.97%                                                    |        |  |  |
| $\begin{array}{c} 25-29\\ 30-34\\ 35-39\\ 40-44\\ 45-49\\ 55-59\\ 50-54\\ 55-59\\ 50-54\\ 55-59\\ 50-64\\ 55-69\\ 70-74\\ 75-79\\ 80-84\\ 80-84\\ 80-84\\ 80-84\\ 80-84\\ 55+\\ 18+\\ 55+\\ 18+\\ 55+\\ 18+\\ 55+\\ 18+\\ 55+\\ 18+\\ 55+\\ 18+\\ 5,371\\ 75.26\%\\ 18\\ 5,371\\ 75.26\%\\ 18\\ 13.18\%\\ 18\\ 216\\ 3.03\%\\ 216\\ 3.03\%\\ 216\\ 3.03\%\\ 18\\ 216\\ 3.03\%\\ 18\\ 216\\ 3.03\%\\ 18\\ 18\\ 18\\ 13.18\%\\ 19\\ 11\\ 13.18\%\\ 10\\ 10\\ 10\\ 10\\ 10\\ 10\\ 10\\ 10\\ 10\\ 10$                                                                                                                                                                                                                                                                                                                                                                                                                                                                                                                                                                                                                                                                                                                                                                                                                                                                                                                                                                                                                                                                                                                                                                                                                                                                                                                                                                                                                                                                                                                                                                                                                                                                                                                                                                                                                                                                                                                                                                                                                                                                                                                                                                                                                                                                                                                                                                                                      |                                                                  |                                             |               |            |                                                           |        |  |  |
| $ \begin{array}{c ccccccccccccccccccccccccccccccccccc$                                                                                                                                                                                                                                                                                                                                                                                                                                                                                                                                                                                                                                                                                                                                                                                                                                                                                                                                                                                                                                                                                                                                                                                                                                                                                                                                                                                                                                                                                                                                                                                                                                                                                                                                                                                                                                                                                                                                                                                                                                                                                                                                                                                                                                                                                                                                                                                                                                                                                                                                                                                                                                                                                                                                                                                                                                                 |                                                                  |                                             |               |            | 4.7                                                       | '8%    |  |  |
| $\begin{array}{c ccccccccccccccccccccccccccccccccccc$                                                                                                                                                                                                                                                                                                                                                                                                                                                                                                                                                                                                                                                                                                                                                                                                                                                                                                                                                                                                                                                                                                                                                                                                                                                                                                                                                                                                                                                                                                                                                                                                                                                                                                                                                                                                                                                                                                                                                                                                                                                                                                                                                                                                                                                                                                                                                                                                                                                                                                                                                                                                                                                                                                                                                                                                                                                  |                                                                  |                                             |               |            |                                                           | 270/   |  |  |
| 40-44<br>45-49<br>50-54<br>55-59<br>50-64<br>55-59<br>50-64<br>55-69<br>70-74<br>75-79<br>80-84<br>80-84<br>85+<br>18+<br>5,371<br>18+<br>5,371<br>75.26%<br>941<br>13.18%<br>Population by Age<br>1000<br>1000<br>1000<br>1000<br>1000<br>1000<br>1000<br>1000<br>1000<br>1000<br>1000<br>1000<br>1000<br>1000<br>1000<br>1000<br>1000<br>1000<br>1000<br>1000<br>1000<br>1000<br>1000<br>1000<br>1000<br>1000<br>1000<br>1000<br>1000<br>1000<br>1000<br>1000<br>1000<br>1000<br>1000<br>1000<br>1000<br>1000<br>1000<br>1000<br>1000<br>1000<br>1000<br>1000<br>1000<br>1000<br>1000<br>1000<br>1000<br>1000<br>1000<br>1000<br>1000<br>1000<br>1000<br>1000<br>1000<br>1000<br>1000<br>1000<br>1000<br>1000<br>1000<br>1000<br>1000<br>1000<br>1000<br>1000<br>1000<br>1000<br>1000<br>1000<br>1000<br>1000<br>1000<br>1000<br>1000<br>1000<br>1000<br>1000<br>1000<br>1000<br>1000<br>1000<br>1000<br>1000<br>1000<br>1000<br>1000<br>1000<br>1000<br>1000<br>1000<br>1000<br>1000<br>1000<br>1000<br>1000<br>1000<br>1000<br>1000<br>1000<br>1000<br>1000<br>1000<br>1000<br>1000<br>1000<br>1000<br>1000<br>1000<br>1000<br>1000<br>1000<br>1000<br>1000<br>1000<br>1000<br>1000<br>1000<br>1000<br>1000<br>1000<br>1000<br>1000<br>1000<br>1000<br>1000<br>1000<br>1000<br>1000<br>1000<br>1000<br>1000<br>1000<br>1000<br>1000<br>1000<br>1000<br>1000<br>1000<br>1000<br>1000<br>1000<br>1000<br>1000<br>1000<br>1000<br>1000<br>1000<br>1000<br>1000<br>1000<br>1000<br>1000<br>1000<br>1000<br>1000<br>1000<br>1000<br>1000<br>1000<br>1000<br>1000<br>1000<br>1000<br>1000<br>10000<br>10000<br>10000<br>10000<br>1000000000000000000000000000000000000                                                                                                                                                                                                                                                                                                                                                                                                                                                                                                                                                                                                                                                                                                                                                                                                                                                                                                                                                                                                                                                                                                                                                                                                                                   |                                                                  |                                             |               |            |                                                           | 5270   |  |  |
| $ \begin{array}{cccccccccccccccccccccccccccccccccccc$                                                                                                                                                                                                                                                                                                                                                                                                                                                                                                                                                                                                                                                                                                                                                                                                                                                                                                                                                                                                                                                                                                                                                                                                                                                                                                                                                                                                                                                                                                                                                                                                                                                                                                                                                                                                                                                                                                                                                                                                                                                                                                                                                                                                                                                                                                                                                                                                                                                                                                                                                                                                                                                                                                                                                                                                                                                  |                                                                  |                                             |               | 67.        | 96% 8.36%                                                 |        |  |  |
| $50-54 \\ 55-59 \\ 50-64 \\ 55-69 \\ 70-74 \\ 70-74 \\ 70-74 \\ 70-74 \\ 70-74 \\ 70-74 \\ 70-74 \\ 70-74 \\ 70-74 \\ 70-74 \\ 70-74 \\ 70-74 \\ 70-74 \\ 70-74 \\ 70-74 \\ 70-74 \\ 70-74 \\ 70-74 \\ 70-74 \\ 70-74 \\ 70-74 \\ 70-74 \\ 70-74 \\ 70-74 \\ 70-74 \\ 70-74 \\ 70-74 \\ 70-74 \\ 70-74 \\ 70-74 \\ 70-74 \\ 70-74 \\ 70-74 \\ 70-74 \\ 70-74 \\ 70-74 \\ 70-74 \\ 70-74 \\ 70-74 \\ 70-74 \\ 70-74 \\ 70-74 \\ 70-74 \\ 70-74 \\ 70-74 \\ 70-74 \\ 70-74 \\ 70-74 \\ 70-74 \\ 70-74 \\ 70-74 \\ 70-74 \\ 70-74 \\ 70-74 \\ 70-74 \\ 70-74 \\ 70-74 \\ 70-74 \\ 70-74 \\ 70-74 \\ 70-74 \\ 70-74 \\ 70-74 \\ 70-74 \\ 70-74 \\ 70-74 \\ 70-74 \\ 70-74 \\ 70-74 \\ 70-74 \\ 70-74 \\ 70-74 \\ 70-74 \\ 70-74 \\ 70-74 \\ 70-74 \\ 70-74 \\ 70-74 \\ 70-74 \\ 70-74 \\ 70-74 \\ 70-74 \\ 70-74 \\ 70-74 \\ 70-74 \\ 70-74 \\ 70-74 \\ 70-74 \\ 70-74 \\ 70-74 \\ 70-74 \\ 70-74 \\ 70-74 \\ 70-74 \\ 70-74 \\ 70-74 \\ 70-74 \\ 70-74 \\ 70-74 \\ 70-74 \\ 70-74 \\ 70-74 \\ 70-74 \\ 70-74 \\ 70-74 \\ 70-74 \\ 70-74 \\ 70-74 \\ 70-74 \\ 70-74 \\ 70-74 \\ 70-74 \\ 70-74 \\ 70-74 \\ 70-74 \\ 70-74 \\ 70-74 \\ 70-74 \\ 70-74 \\ 70-74 \\ 70-74 \\ 70-74 \\ 70-74 \\ 70-74 \\ 70-74 \\ 70-74 \\ 70-74 \\ 70-74 \\ 70-74 \\ 70-74 \\ 70-74 \\ 70-74 \\ 70-74 \\ 70-74 \\ 70-74 \\ 70-74 \\ 70-74 \\ 70-74 \\ 70-74 \\ 70-74 \\ 70-74 \\ 70-74 \\ 70-74 \\ 70-74 \\ 70-74 \\ 70-74 \\ 70-74 \\ 70-74 \\ 70-74 \\ 70-74 \\ 70-74 \\ 70-74 \\ 70-74 \\ 70-74 \\ 70-74 \\ 70-74 \\ 70-74 \\ 70-74 \\ 70-74 \\ 70-74 \\ 70-74 \\ 70-74 \\ 70-74 \\ 70-74 \\ 70-74 \\ 70-74 \\ 70-74 \\ 70-74 \\ 70-74 \\ 70-74 \\ 70-74 \\ 70-74 \\ 70-74 \\ 70-74 \\ 70-74 \\ 70-74 \\ 70-74 \\ 70-74 \\ 70-74 \\ 70-74 \\ 70-74 \\ 70-74 \\ 70-74 \\ 70-74 \\ 70-74 \\ 70-74 \\ 70-74 \\ 70-74 \\ 70-74 \\ 70-74 \\ 70-74 \\ 70-74 \\ 70-74 \\ 70-74 \\ 70-74 \\ 70-74 \\ 70-74 \\ 70-74 \\ 70-74 \\ 70-74 \\ 70-74 \\ 70-74 \\ 70-74 \\ 70-74 \\ 70-74 \\ 70-74 \\ 70-74 \\ 70-74 \\ 70-74 \\ 70-74 \\ 70-74 \\ 70-74 \\ 70-74 \\ 70-74 \\ 70-74 \\ 70-74 \\ 70-74 \\ 70-74 \\ 70-74 \\ 70-74 \\ 70-74 \\ 70-74 \\ 70-74 \\ 70-74 \\ 70-74 \\ 70-74 \\ 70-74 \\ 70-74 \\ 70-74 \\ 70-74 \\ 70-74 \\ 70-74 \\ 70-74 \\ 70-74 \\ 70-74 \\ 70-74 \\ 70-74 \\ 70-74 \\ 70-74 \\ 70-74 \\ 70-74 \\ 70-74 \\ 70-74 \\ 70-74 \\ 70-74 \\ 70-74 \\ 70-74 \\ 70-74 \\ 70-74 \\ 70-74 \\ 70-74 \\ 70-7$                                                                                                                                                                                                                                                                                                                                                                                                                                                                                                          |                                                                  |                                             |               |            |                                                           |        |  |  |
| $ \begin{array}{c} 55-59 \\ 60-64 \\ 65-69 \\ 70-74 \\ 75-79 \\ 80-84 \\ 80-84 \\ 85+ \\ 85+ \\ 85+ \\ 85+ \\ 85+ \\ 85+ \\ 85+ \\ 85+ \\ 85+ \\ 85+ \\ 85+ \\ 85+ \\ 941 \\ 13.18\% \\ \end{array} \\ \begin{array}{c} \text{White} \\ \text{Black} \\ \text{American Indian} \\ \text{Asian} \\ \text{Pacific Islander} \\ \text{Other Race} \\ \text{Reporting Two or More Races} \\ \text{Total Hispanic Population} \\ \text{Fopulation by Age} \\ \end{array} \\ \begin{array}{c} \text{Population by Age} \\ 1,000 \\ 10 \\ 0 \\ 0 \\ 1 \\ 0 \\ 0 \\ 0 \\ 0 \\ 0$                                                                                                                                                                                                                                                                                                                                                                                                                                                                                                                                                                                                                                                                                                                                                                                                                                                                                                                                                                                                                                                                                                                                                                                                                                                                                                                                                                                                                                                                                                                                                                                                                                                                                                                                                                                                                                                                                                                                                                                                                                                                                                                                                                                                                                                                                                                               |                                                                  |                                             |               |            |                                                           |        |  |  |
| $ \begin{array}{cccccccccccccccccccccccccccccccccccc$                                                                                                                                                                                                                                                                                                                                                                                                                                                                                                                                                                                                                                                                                                                                                                                                                                                                                                                                                                                                                                                                                                                                                                                                                                                                                                                                                                                                                                                                                                                                                                                                                                                                                                                                                                                                                                                                                                                                                                                                                                                                                                                                                                                                                                                                                                                                                                                                                                                                                                                                                                                                                                                                                                                                                                                                                                                  |                                                                  |                                             |               |            |                                                           |        |  |  |
| $\begin{array}{c} 55-69 \\ 70-74 \\ 75-79 \\ 80-84 \\ 85+ \\ 18+ \\ 55+ \\ 18+ \\ 55+ \\ 18+ \\ 55+ \\ 18+ \\ 55+ \\ 18+ \\ 55+ \\ 18+ \\ 55+ \\ 18+ \\ 55+ \\ 18+ \\ 55+ \\ 18+ \\ 55+ \\ 18+ \\ 55+ \\ 18+ \\ 55+ \\ 18+ \\ 55+ \\ 131 \\ 131 \\ 180 \\ 100 \\ 100 \\ 100 \\ 100 \\ 100 \\ 100 \\ 100 \\ 100 \\ 100 \\ 100 \\ 100 \\ 100 \\ 100 \\ 100 \\ 100 \\ 100 \\ 100 \\ 100 \\ 100 \\ 100 \\ 100 \\ 100 \\ 100 \\ 100 \\ 100 \\ 100 \\ 100 \\ 100 \\ 100 \\ 100 \\ 100 \\ 100 \\ 100 \\ 100 \\ 100 \\ 100 \\ 100 \\ 100 \\ 100 \\ 100 \\ 100 \\ 100 \\ 100 \\ 100 \\ 100 \\ 100 \\ 100 \\ 100 \\ 100 \\ 100 \\ 100 \\ 100 \\ 100 \\ 100 \\ 100 \\ 100 \\ 100 \\ 100 \\ 100 \\ 100 \\ 100 \\ 100 \\ 100 \\ 100 \\ 100 \\ 100 \\ 100 \\ 100 \\ 100 \\ 100 \\ 100 \\ 100 \\ 100 \\ 100 \\ 100 \\ 100 \\ 100 \\ 100 \\ 100 \\ 100 \\ 100 \\ 100 \\ 100 \\ 100 \\ 100 \\ 100 \\ 100 \\ 100 \\ 100 \\ 100 \\ 100 \\ 100 \\ 100 \\ 100 \\ 100 \\ 100 \\ 100 \\ 100 \\ 100 \\ 100 \\ 100 \\ 100 \\ 100 \\ 100 \\ 100 \\ 100 \\ 100 \\ 100 \\ 100 \\ 100 \\ 100 \\ 100 \\ 100 \\ 100 \\ 100 \\ 100 \\ 100 \\ 100 \\ 100 \\ 100 \\ 100 \\ 100 \\ 100 \\ 100 \\ 100 \\ 100 \\ 100 \\ 100 \\ 100 \\ 100 \\ 100 \\ 100 \\ 100 \\ 100 \\ 100 \\ 100 \\ 100 \\ 100 \\ 100 \\ 100 \\ 100 \\ 100 \\ 100 \\ 100 \\ 100 \\ 100 \\ 100 \\ 100 \\ 100 \\ 100 \\ 100 \\ 100 \\ 100 \\ 100 \\ 100 \\ 100 \\ 100 \\ 100 \\ 100 \\ 100 \\ 100 \\ 100 \\ 100 \\ 100 \\ 100 \\ 100 \\ 100 \\ 100 \\ 100 \\ 100 \\ 100 \\ 100 \\ 100 \\ 100 \\ 100 \\ 100 \\ 100 \\ 100 \\ 100 \\ 100 \\ 100 \\ 100 \\ 100 \\ 100 \\ 100 \\ 100 \\ 100 \\ 100 \\ 100 \\ 100 \\ 100 \\ 100 \\ 100 \\ 100 \\ 100 \\ 100 \\ 100 \\ 100 \\ 100 \\ 100 \\ 100 \\ 100 \\ 100 \\ 100 \\ 100 \\ 100 \\ 100 \\ 100 \\ 100 \\ 100 \\ 100 \\ 100 \\ 100 \\ 100 \\ 100 \\ 100 \\ 100 \\ 100 \\ 100 \\ 100 \\ 100 \\ 100 \\ 100 \\ 100 \\ 100 \\ 100 \\ 100 \\ 100 \\ 100 \\ 100 \\ 100 \\ 100 \\ 100 \\ 100 \\ 100 \\ 100 \\ 100 \\ 100 \\ 100 \\ 100 \\ 100 \\ 100 \\ 100 \\ 100 \\ 100 \\ 100 \\ 100 \\ 100 \\ 100 \\ 100 \\ 100 \\ 100 \\ 100 \\ 100 \\ 100 \\ 100 \\ 100 \\ 100 \\ 100 \\ 100 \\ 100 \\ 100 \\ 100 \\ 100 \\ 100 \\ 100 \\ 100 \\ 100 \\ 100 \\ 100 \\ 100 \\ 100 \\ 100 \\ 100 \\ 100 \\ 100 \\ 100 \\ 100 \\ 100 \\ 100 \\ 100 \\ 100 \\ 100 \\ 100 \\ 100 \\ 100 \\ 100 \\ 100 \\ 100 \\ 100 \\ 100 \\ 100 \\ 100 \\ 100 \\ 100 \\ 100 \\ 100 \\ 100 \\ 100 \\ 100 \\ 100 \\ 100 \\ 100 \\ 100 \\ 100 \\ 100 \\ 100$                                                                                                                                                                                                                                                                                                                                                                                                           |                                                                  |                                             |               | _          |                                                           |        |  |  |
| 70-74       239 $3.35\%$ 75-79       188 $2.63\%$ 80-84       216 $3.03\%$ 85+ $5.371$ $75.26\%$ 18+ $5.371$ $75.26\%$ 65+       941 $13.18\%$ Population by Age         1,000 $0$ 100 $0$ $15$ $5.25$ $100$ $0$ $15$ $5.25$ $1,000$ $0$ $0$ $0.65$ $0.75$ $0.000$ $0.000$ $0.000$ $0.000$ $0.000$ $0.0000$ $0.0000$ $0.0000$ $0.0000$ $0.0000$ $0.00000$ $0.000000$ $0.00000000000000000000000000000000000$                                                                                                                                                                                                                                                                                                                                                                                                                                                                                                                                                                                                                                                                                                                                                                                                                                                                                                                                                                                                                                                                                                                                                                                                                                                                                                                                                                                                                                                                                                                                                                                                                                                                                                                                                                                                                                                                                                                                                                                                                                                                                                                                                                                                                                                                                                                                                                                                                                                                                           |                                                                  |                                             |               |            |                                                           |        |  |  |
| $ \frac{75-79}{80-84} $ $ \frac{80-84}{85+} $ $ \frac{188}{216} $ $ \frac{2,63\%}{37} $ $ \frac{188}{3,03\%} $ $ \frac{2,63\%}{37} $ $ \frac{188}{3,03\%} $ $ \frac{2,63\%}{37} $ $ \frac{100}{10} $ $ \frac{15}{19} $ $ \frac{10}{25} $ $ \frac{10}{29} $ $ 1$                                                                                                                                                                              |                                                                  |                                             |               |            |                                                           |        |  |  |
|                                                                                                                                                                                                                                                                                                                                                                                                                                                                                                                                                                                                                                                                                                                                                                                                                                                                                                                                                                                                                                                                                                                                                                                                                                                                                                                                                                                                                                                                                                                                                                                                                                                                                                                                                                                                                                                                                                                                                                                                                                                                                                                                                                                                                                                                                                                                                                                                                                                                                                                                                                                                                                                                                                                                                                                                                                                                                                        |                                                                  |                                             |               |            |                                                           |        |  |  |
| $\begin{array}{c ccccccccccccccccccccccccccccccccccc$                                                                                                                                                                                                                                                                                                                                                                                                                                                                                                                                                                                                                                                                                                                                                                                                                                                                                                                                                                                                                                                                                                                                                                                                                                                                                                                                                                                                                                                                                                                                                                                                                                                                                                                                                                                                                                                                                                                                                                                                                                                                                                                                                                                                                                                                                                                                                                                                                                                                                                                                                                                                                                                                                                                                                                                                                                                  |                                                                  |                                             |               |            |                                                           |        |  |  |
| $\begin{array}{c} \text{Reporting I wo or More Races} \\ \text{Total Hispanic Population} \\ \text{Total Hispanic Population} \\ \text{Population by Age} \\ \hline \\ \begin{array}{c} 1,000 \\ 0 \\ 0 \\ 0 \\ 0 \\ 0 \\ 0 \\ 0 \\ 0 \\ 0$                                                                                                                                                                                                                                                                                                                                                                                                                                                                                                                                                                                                                                                                                                                                                                                                                                                                                                                                                                                                                                                                                                                                                                                                                                                                                                                                                                                                                                                                                                                                                                                                                                                                                                                                                                                                                                                                                                                                                                                                                                                                                                                                                                                                                                                                                                                                                                                                                                                                                                                                                                                                                                                            |                                                                  |                                             |               |            | Other Race                                                |        |  |  |
| $\begin{array}{c} 101 \\ 65+ \end{array} \\ \hline 941 \\ 13.18\% \\ \hline \end{array}$                                                                                                                                                                                                                                                                                                                                                                                                                                                                                                                                                                                                                                                                                                                                                                                                                                                                                                                                                                                                                                                                                                                                                                                                                                                                                                                                                                                                                                                                                                                                                                                                                                                                                                                                                                                                                                                                                                                                                                                                                                                                                                                                                                                                                                                                                                                                                                                                                                                                                                                                                                                                                                                                                                                                                                                                               | 001                                                              | 57                                          |               |            |                                                           |        |  |  |
| Population by Age<br>1,000<br>100<br>100<br>100<br>100<br>100<br>100<br>100<br>100<br>100<br>100<br>100<br>100<br>100<br>100<br>100<br>100<br>100<br>100<br>100<br>100<br>100<br>100<br>100<br>100<br>100<br>100<br>100<br>100<br>100<br>100<br>100<br>100<br>100<br>100<br>100<br>100<br>100<br>100<br>100<br>100<br>100<br>100<br>100<br>100<br>100<br>100<br>100<br>100<br>100<br>100<br>100<br>100<br>100<br>100<br>100<br>100<br>100<br>100<br>100<br>100<br>100<br>100<br>100<br>100<br>100<br>100<br>100<br>100<br>100<br>100<br>100<br>100<br>100<br>100<br>100<br>100<br>100<br>100<br>100<br>100<br>100<br>100<br>100<br>100<br>100<br>100<br>100<br>100<br>100<br>100<br>100<br>100<br>100<br>100<br>100<br>100<br>100<br>100<br>100<br>100<br>100<br>100<br>100<br>100<br>100<br>100<br>100<br>100<br>100<br>100<br>100<br>100<br>100<br>100<br>100<br>100<br>100<br>100<br>100<br>100<br>100<br>100<br>100<br>100<br>100<br>100<br>100<br>100<br>100<br>100<br>100<br>100<br>100<br>100<br>100<br>100<br>100<br>100<br>100<br>100<br>100<br>100<br>100<br>100<br>100<br>100<br>100<br>100<br>100<br>100<br>100<br>100<br>100<br>100<br>100<br>100<br>100<br>100<br>100<br>100<br>100<br>100<br>100<br>100<br>100<br>100<br>100<br>100<br>100<br>100<br>100<br>100<br>100<br>100<br>100<br>100<br>100<br>100<br>100<br>100<br>100<br>100<br>100<br>100<br>100<br>100<br>100<br>100<br>100<br>100<br>100<br>100<br>100<br>100<br>100<br>100<br>100<br>100<br>100<br>100<br>100<br>100<br>100<br>100<br>100<br>100<br>100<br>100<br>100<br>100<br>100<br>100<br>100<br>100<br>100<br>100<br>100<br>100<br>100<br>100<br>100<br>100<br>100<br>100<br>100<br>100<br>100<br>100<br>100<br>100<br>100<br>100<br>100<br>100<br>100<br>100<br>100<br>100<br>100<br>100<br>100<br>100<br>100<br>100<br>100<br>100<br>100<br>100<br>100<br>100<br>100<br>100<br>100<br>100<br>100<br>100<br>100<br>100<br>100<br>100<br>100<br>100<br>100<br>100<br>100<br>100<br>100<br>100<br>100<br>100<br>100<br>100<br>100<br>100<br>100<br>100<br>100<br>100<br>100<br>100<br>1000<br>1000<br>1000<br>1000<br>1000<br>1000<br>1000                                                                                                                                                                                                                                                                                                                                                                                                                                                                                                                                                                                                                                                                                                                                                                             | 18+                                                              |                                             | 75.26%        | T          | otal Hispanic Population                                  |        |  |  |
| $1,000 \\ 100 \\ 10 \\ 10 \\ 10 \\ 10 \\ 10 \\ 1$                                                                                                                                                                                                                                                                                                                                                                                                                                                                                                                                                                                                                                                                                                                                                                                                                                                                                                                                                                                                                                                                                                                                                                                                                                                                                                                                                                                                                                                                                                                                                                                                                                                                                                                                                                                                                                                                                                                                                                                                                                                                                                                                                                                                                                                                                                                                                                                                                                                                                                                                                                                                                                                                                                                                                                                                                                                      | 65+                                                              | 941                                         | 13.18%        |            |                                                           |        |  |  |
| $1,000 \\ 100 \\ 10 \\ 10 \\ 10 \\ 10 \\ 10 \\ 1$                                                                                                                                                                                                                                                                                                                                                                                                                                                                                                                                                                                                                                                                                                                                                                                                                                                                                                                                                                                                                                                                                                                                                                                                                                                                                                                                                                                                                                                                                                                                                                                                                                                                                                                                                                                                                                                                                                                                                                                                                                                                                                                                                                                                                                                                                                                                                                                                                                                                                                                                                                                                                                                                                                                                                                                                                                                      |                                                                  | Po                                          | pulation by A | go         |                                                           |        |  |  |
| 100 - 1 - 1 - 1 - 1 - 1 - 1 - 1 - 1 - 1                                                                                                                                                                                                                                                                                                                                                                                                                                                                                                                                                                                                                                                                                                                                                                                                                                                                                                                                                                                                                                                                                                                                                                                                                                                                                                                                                                                                                                                                                                                                                                                                                                                                                                                                                                                                                                                                                                                                                                                                                                                                                                                                                                                                                                                                                                                                                                                                                                                                                                                                                                                                                                                                                                                                                                                                                                                                | 1 000                                                            |                                             |               | .g.с       |                                                           |        |  |  |
| $10 + \frac{1}{1} + \frac{10}{1} + \frac{10}$ | 1,000                                                            |                                             |               |            |                                                           |        |  |  |
| $10 + \frac{1}{1} + \frac{10}{1} + \frac{10}$ |                                                                  |                                             |               |            |                                                           |        |  |  |
| 1 + 85+<br>80-84<br>75-79<br>65-69<br>60-64<br>70-74<br>60-64<br>70-74<br>45-49<br>40-44<br>75-29<br>25-29<br>20-24<br>10-14<br>70-4                                                                                                                                                                                                                                                                                                                                                                                                                                                                                                                                                                                                                                                                                                                                                                                                                                                                                                                                                                                                                                                                                                                                                                                                                                                                                                                                                                                                                                                                                                                                                                                                                                                                                                                                                                                                                                                                                                                                                                                                                                                                                                                                                                                                                                                                                                                                                                                                                                                                                                                                                                                                                                                                                                                                                                   |                                                                  |                                             |               |            |                                                           |        |  |  |
| 1 + 85+<br>80-84<br>75-79<br>65-69<br>60-64<br>70-74<br>60-64<br>70-74<br>45-49<br>40-44<br>75-29<br>25-29<br>20-24<br>10-14<br>70-4                                                                                                                                                                                                                                                                                                                                                                                                                                                                                                                                                                                                                                                                                                                                                                                                                                                                                                                                                                                                                                                                                                                                                                                                                                                                                                                                                                                                                                                                                                                                                                                                                                                                                                                                                                                                                                                                                                                                                                                                                                                                                                                                                                                                                                                                                                                                                                                                                                                                                                                                                                                                                                                                                                                                                                   |                                                                  |                                             |               |            |                                                           |        |  |  |
| 1 + 85+<br>80-84<br>75-79<br>65-69<br>60-64<br>70-74<br>60-64<br>70-74<br>45-49<br>40-44<br>75-29<br>25-29<br>20-24<br>10-14<br>70-4                                                                                                                                                                                                                                                                                                                                                                                                                                                                                                                                                                                                                                                                                                                                                                                                                                                                                                                                                                                                                                                                                                                                                                                                                                                                                                                                                                                                                                                                                                                                                                                                                                                                                                                                                                                                                                                                                                                                                                                                                                                                                                                                                                                                                                                                                                                                                                                                                                                                                                                                                                                                                                                                                                                                                                   | 10                                                               |                                             |               |            |                                                           |        |  |  |
| 85+<br>80-84<br>70-74<br>65-69<br>60-64<br>55-59<br>50-54<br>40-44<br>35-39<br>30-34<br>25-29<br>20-24<br>115-19<br>10-14<br>5-9<br>0-4                                                                                                                                                                                                                                                                                                                                                                                                                                                                                                                                                                                                                                                                                                                                                                                                                                                                                                                                                                                                                                                                                                                                                                                                                                                                                                                                                                                                                                                                                                                                                                                                                                                                                                                                                                                                                                                                                                                                                                                                                                                                                                                                                                                                                                                                                                                                                                                                                                                                                                                                                                                                                                                                                                                                                                |                                                                  |                                             |               |            |                                                           |        |  |  |
| 85+<br>80-84<br>70-74<br>65-69<br>60-64<br>55-59<br>50-54<br>40-44<br>35-39<br>30-34<br>25-29<br>20-24<br>115-19<br>10-14<br>5-9<br>0-4                                                                                                                                                                                                                                                                                                                                                                                                                                                                                                                                                                                                                                                                                                                                                                                                                                                                                                                                                                                                                                                                                                                                                                                                                                                                                                                                                                                                                                                                                                                                                                                                                                                                                                                                                                                                                                                                                                                                                                                                                                                                                                                                                                                                                                                                                                                                                                                                                                                                                                                                                                                                                                                                                                                                                                |                                                                  |                                             |               |            |                                                           |        |  |  |
|                                                                                                                                                                                                                                                                                                                                                                                                                                                                                                                                                                                                                                                                                                                                                                                                                                                                                                                                                                                                                                                                                                                                                                                                                                                                                                                                                                                                                                                                                                                                                                                                                                                                                                                                                                                                                                                                                                                                                                                                                                                                                                                                                                                                                                                                                                                                                                                                                                                                                                                                                                                                                                                                                                                                                                                                                                                                                                        |                                                                  | <b>γ</b> γ ω                                |               | <u> </u>   |                                                           | 8      |  |  |
|                                                                                                                                                                                                                                                                                                                                                                                                                                                                                                                                                                                                                                                                                                                                                                                                                                                                                                                                                                                                                                                                                                                                                                                                                                                                                                                                                                                                                                                                                                                                                                                                                                                                                                                                                                                                                                                                                                                                                                                                                                                                                                                                                                                                                                                                                                                                                                                                                                                                                                                                                                                                                                                                                                                                                                                                                                                                                                        |                                                                  |                                             |               |            | 0 <del>0</del> 0 <del>0</del> 0 0 0 0 0 0 0 0 0 0 0 0 0 0 | й<br>+ |  |  |
|                                                                                                                                                                                                                                                                                                                                                                                                                                                                                                                                                                                                                                                                                                                                                                                                                                                                                                                                                                                                                                                                                                                                                                                                                                                                                                                                                                                                                                                                                                                                                                                                                                                                                                                                                                                                                                                                                                                                                                                                                                                                                                                                                                                                                                                                                                                                                                                                                                                                                                                                                                                                                                                                                                                                                                                                                                                                                                        | 0 4                                                              | <u>3</u> 4                                  | 14 l9         | 4 9        | 4 9 4 9 4                                                 |        |  |  |
|                                                                                                                                                                                                                                                                                                                                                                                                                                                                                                                                                                                                                                                                                                                                                                                                                                                                                                                                                                                                                                                                                                                                                                                                                                                                                                                                                                                                                                                                                                                                                                                                                                                                                                                                                                                                                                                                                                                                                                                                                                                                                                                                                                                                                                                                                                                                                                                                                                                                                                                                                                                                                                                                                                                                                                                                                                                                                                        |                                                                  |                                             |               |            |                                                           |        |  |  |