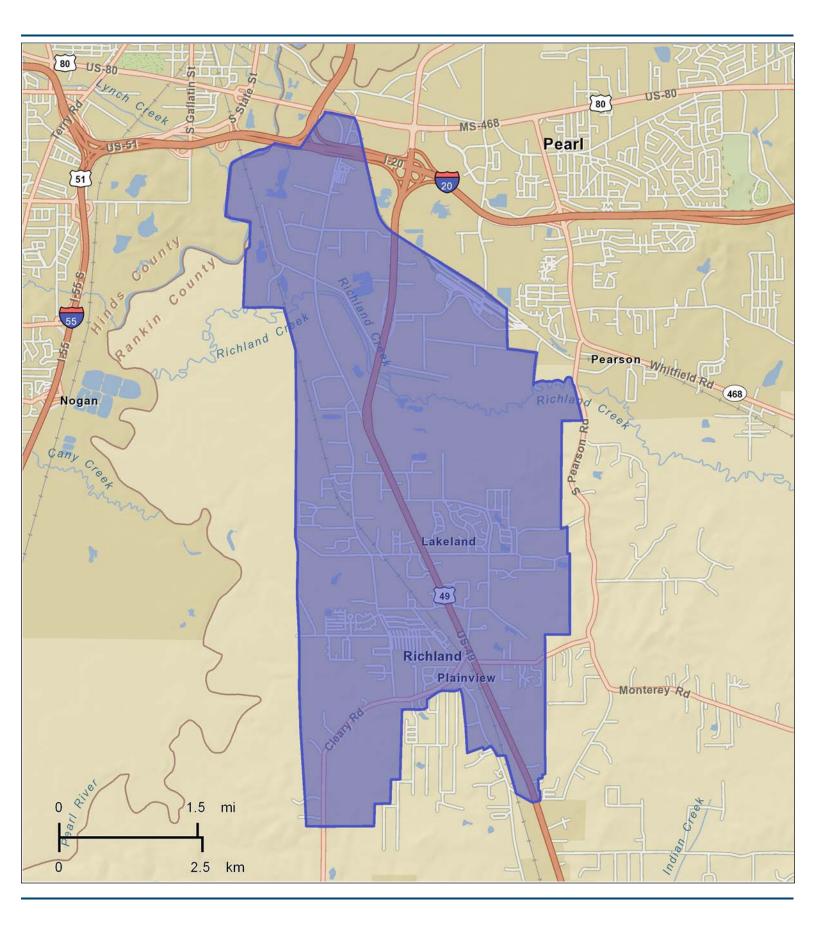

## Richland, MS

| Reporting One Race       6,793       95.18%       35.1       2010       6,912         White       4,850       67.96%       35.1       2020       7,133         Black       1,425       19.97%       Percent Change       0.03         American Indian       11       0.15%       Percent Change       0.03         Asian       163       2.28%       Population by Sex       Percent Change       0.03         Other Race       344       4.82%       50.0       50.6       30.0       50.6%       30.0       86.8         Population by Sex (2019 ACS E#stimates)       Male       3,609       50.6%       30.0       36.2       96.8         Population by Age (2019 ACS Estimates)       0.15%       2.28%       36.2       96.5       36.2         Population by Age (2019 ACS Estimates)       0.04%       36.2       36.2       96.2       36.2       96.2       36.2       97.28%       36.2       96.2       36.2%       36.2%       36.2%       36.2%       36.2%       36.2%       36.2%       36.2%       36.2%       36.2%       36.2%       36.2%       36.2%       36.2%       36.2%       36.2%       36.2%       36.2%       36.2%       36.2%       36.2%       36.2                                                                                                                                                                                                                                                                                                                                                                                                                                                                                                                                                                                                                                                                                                                                                                                                                                                                                                                                                                                                                                                                                                                                                                                                                                                                                                                                                                                                                                                                                                                                                                                                                                                                                                                  | CMPDDD<br><sup>6 to</sup> g, <sub>3 JNIS</sub> 3 <sup>JNIC</sup> | Population Summary<br>Richland, Mississippi |               |            |                                                           |        |  |  |
|--------------------------------------------------------------------------------------------------------------------------------------------------------------------------------------------------------------------------------------------------------------------------------------------------------------------------------------------------------------------------------------------------------------------------------------------------------------------------------------------------------------------------------------------------------------------------------------------------------------------------------------------------------------------------------------------------------------------------------------------------------------------------------------------------------------------------------------------------------------------------------------------------------------------------------------------------------------------------------------------------------------------------------------------------------------------------------------------------------------------------------------------------------------------------------------------------------------------------------------------------------------------------------------------------------------------------------------------------------------------------------------------------------------------------------------------------------------------------------------------------------------------------------------------------------------------------------------------------------------------------------------------------------------------------------------------------------------------------------------------------------------------------------------------------------------------------------------------------------------------------------------------------------------------------------------------------------------------------------------------------------------------------------------------------------------------------------------------------------------------------------------------------------------------------------------------------------------------------------------------------------------------------------------------------------------------------------------------------------------------------------------------------------------------------------------------------------------------------------------------------------------------------------------------------------------------------------------------------------------------------------------------------------------------------------------------------------------------------------------------------------------------------------------------------------------------------------------------------------------------------------------------------------|------------------------------------------------------------------|---------------------------------------------|---------------|------------|-----------------------------------------------------------|--------|--|--|
| White         4,850         67.96%         2020         7.133           Black         1,425         19.97%         Percent Change         0.03           American Indian         11         0.15%         Percent Change         0.03           Pacific Islander         3         0.04%         Population by Sex         0.03           Other Race         344         4.82%         50.0         30.0         9         9.0         9         9.0         9         9         9         9         9         9         9         9         9         9         9         9         9         9         9         9         9         9         9         9         9         9         9         9         9         9         9         9         9         9         9         9         9         9         9         9         9         9         9         9         9         9         9         9         9         9         9         9         9         9         9         9         9         9         9         9         9         9         9         9         9         9         9         9         9         9                                                                                                                                                                                                                                                                                                                                                                                                                                                                                                                                                                                                                                                                                                                                                                                                                                                                                                                                                                                                                                                                                                                                                                                                                                                                                                                                                                                                                                                                                                                                                                                                                                                                                                                                                               | Population by Race                                               | Number                                      | Percent       | Median Age | Total Population                                          |        |  |  |
| Black 1425 19.97%<br>American Indian 111 0.15%<br>Pacific Islander 3 0.04%<br>Other Race 3441 4.82%<br>Bropulation by Sex (2019 ACS E#stimates)<br>Male Female 3.566 50.0%<br>Population by Age (2019 ACS Estimates)<br>Male Female 3.566 50.0%<br>5-9<br>0-4 5-9<br>0-4 6677 9.43%<br>0-14 6677 9.43%<br>0-4 6677 9.43%<br>0-4 6667 9.35%<br>0-4 55-9<br>0-4 55-9                                                                                                                                                                                                                                                                                                                                                                                     | Reporting One Race                                               | 6,793                                       | 95.18%        | 35.1       | 2010                                                      | 6,912  |  |  |
| American Indian 11<br>Asian 163<br>Pacific Islander 3<br>Other Race 344<br>Asian 163<br>Cher Race 344<br>Asian 163<br>Cher Race 344<br>Asian 163<br>Constraint Population by Sex (2019 ACS E#stimates)<br>Male 7<br>Population by Age (2019 ACS Estimates)<br>Male 7<br>Population by Age (2019 ACS Estimates)<br>04<br>Population by Age (2019 ACS Estimates)<br>04<br>Population by Age (2019 ACS Estimates)<br>04<br>5-9<br>05-9<br>05-9<br>05-9<br>05-9<br>05-9<br>05-9<br>05-9<br>05-9<br>05-9<br>05-9<br>05-4<br>05-9<br>05-4<br>05-9<br>05-4<br>05-9<br>05-4<br>05-9<br>05-4<br>05-9<br>05-4<br>05-9<br>05-4<br>05-9<br>05-4<br>05-9<br>05-4<br>05-9<br>05-4<br>05-9<br>05-4<br>05-9<br>05-4<br>05-9<br>05-4<br>05-4<br>05-2<br>05-5<br>05-4<br>05-4<br>05-5<br>05-4<br>05-4<br>05-4<br>05-4<br>05-2<br>05-4<br>05-4<br>05-4<br>05-4<br>05-2<br>05-4<br>05-4<br>05-2<br>05-4<br>05-4<br>05-4<br>05-4<br>05-2<br>05-4<br>05-4<br>05-2<br>05-4<br>05-4<br>05-2<br>05-4<br>05-5<br>05-4<br>05-4<br>05-2<br>05-4<br>05-2<br>05-4<br>05-5<br>05-4<br>05-5<br>05-4<br>05-5<br>05-4<br>05-5<br>05-6<br>05-6<br>05-7<br>05-7<br>05-7<br>05-7<br>05-7<br>05-7<br>05-7<br>05-7<br>05-7<br>05-7<br>05-7<br>05-7<br>05-7<br>05-7<br>05-7<br>05-7<br>05-7<br>05-7<br>05-7<br>05-7<br>05-7<br>05-7<br>05-7<br>05-7<br>05-7<br>05-7<br>05-7<br>05-7<br>05-7<br>05-7<br>05-7<br>05-7<br>05-7<br>05-7<br>05-7<br>05-7<br>05-7<br>05-7<br>05-7<br>05-7<br>05-7<br>05-7<br>05-7<br>05-7<br>05-7<br>05-7<br>05-7<br>05-7<br>05-7<br>05-7<br>05-7<br>05-7<br>05-7<br>05-7<br>05-7<br>05-7<br>05-7<br>05-7<br>05-7<br>05-7<br>05-7<br>05-7<br>05-7<br>05-7<br>05-7<br>05-7<br>05-7<br>05-7<br>05-7<br>05-7<br>05-7<br>05-7<br>05-7<br>05-7<br>05-7<br>05-7<br>05-7<br>05-7<br>05-7<br>05-7<br>05-7<br>05-7<br>05-7<br>05-7<br>05-7<br>05-7<br>05-7<br>05-7<br>05-7<br>05-7<br>05-7<br>05-7<br>05-7<br>05-7<br>05-7<br>05-7<br>05-7<br>05-7<br>05-7<br>05-7<br>05-7<br>05-7<br>05-7<br>05-7<br>05-7<br>05-7<br>05-7<br>05-7<br>05-7<br>05-7<br>05-7<br>05-7<br>05-7<br>05-7<br>05-7<br>05-7<br>05-7<br>05-7<br>05-7<br>05-7<br>05-7<br>05-7<br>05-7<br>05-7<br>05-7<br>05-7<br>05-7<br>05-7<br>05-7<br>05-7<br>05-7<br>05-7<br>05-7<br>05-7<br>05-7<br>05-7<br>05-7<br>05-7<br>05-7<br>05-7<br>05-7<br>05-7<br>05-7<br>05-7<br>05-7<br>05-7<br>05-7<br>05-7<br>05-7<br>05-7<br>05-7<br>05-7<br>05-7<br>05-7<br>05-7<br>05-7<br>05-7<br>05-7<br>05-7<br>05-7<br>05-7<br>05-7<br>05-7<br>05-7<br>05-7<br>05-7<br>05-7<br>05-7<br>05-7<br>05-7<br>05-7<br>05-7<br>05-7<br>05-7<br>05-7<br>05-7<br>05-7<br>05-7<br>05-7<br>05-7<br>05-7<br>05-7<br>05-7<br>05-7<br>05-7<br>05-7<br>05-7<br>05-7<br>05-7<br>05-7<br>05-7<br>05-7<br>05-7<br>05-7<br>05-7<br>05-7<br>05-                                                                                                                                                     |                                                                  |                                             | 67.96%        |            | 2020                                                      | 7,137  |  |  |
| Anerican Indian 111 0.15%<br>Asian 163 2.28%<br>Other Race 344 4.78%<br>Reporting Two or More Races 344 4.78%<br>Total Hispanic Population 597 8.36%<br>Population by Sex (2019 ACS E#stimates)<br>Male 3.609 50.6% 30.0<br>Population by Age (2019 ACS Estimates)<br>04 88 0.48%<br>55-9 0 488 0.48%<br>45-9 0.04%<br>45-9 0.04%<br>45-                                                                                                                                                                                                                                                                         | Black                                                            |                                             | 19.97%        |            | Percent Change                                            | 0.03   |  |  |
| Asian       163       2.28%         Pacific Islander       3       0.04%         Other Race       344       4.82%         Reporting Two or More Races       344       4.82%         Total Hispanic Population       597       8.36%         Population by Sex (2019 ACS Estimates)       30.00       30.0         Permale       3.666       50.0%       30.0         Population by Age (2019 ACS Estimates)       933       5.51%         Population by Age (2019 ACS Estimates)       933       5.51%         0.4       488       6.44%         5.9       4667       9.39%         20-24       667       9.35%         25-29       515       7.72%         30-34       363       5.9%         40-44       336       4.17%         45-49       552       7.73%         30-64       2261       3.66%         55-59       369       2.61       3.66%         70-74       239       3.53%       4.81         85+       5371       75.26%       941       3.81         941       3.18%       926       5.55       8.65       3.65         90-941 <td< td=""><td>American Indian</td><td>11</td><td>0.15%</td><td></td><td></td><td></td></td<>                                                                                                                                                                                                                                                                                                                                                                                                                                                                                                                                                                                                                                                                                                                                                                                                                                                                                                                                                                                                                                                                                                                                                                                                                                                                                                                                                                                                                                                                                                                                                                                                                                                                                                                                                             | American Indian                                                  | 11                                          | 0.15%         |            |                                                           |        |  |  |
| Other Race       341       4.78%         Reporting Two or More Races       344       4.82%         Total Hispanic Population       597       8.36%         Population by Sex (2019 ACS E#stimates)                                                                                                                                                                                                                                                                                                                                                                                                                                                                                                                                                                                                                                                                                                                                                                                                                                                                                                                                                                                                                                                                                                                                                                                                                                                                                                                                                                                                                                                                                                                                                                                                                                                                                                                                                                                                                                                                                                                                                                                                                                                                                                                                                                                                                                                                                                                                                                                                                                                                                                                                                                                                                                                                                                     | Asian                                                            | 163                                         |               |            | Population by Sex                                         |        |  |  |
| Other Race       341       4.78%         Reporting Two or More Races       344       4.82%         Status       597       3609         Population by Sex (2019 ACS E#stimates)       000       30.0         Male       3.609       50.6%       30.0         5-9       3.566       50.0%       36.2         Population by Age (2019 ACS Estimates)       000       36.2         Population by Age (2019 ACS Estimates)       0.0%       36.2         0-4       577       9.4%       667       9.35%         55-9       667       9.35%       51.1%       0.04%         20-24       667       9.35%       55.2       7.73%         303-34       363       5.09%       36.3       5.09%         30-4       552       7.73%       8.6%       4.82%         55-59       366       5.17%       8.6%       4.71%         45-49       562       7.73%       8.6%       4.82%         55-59       366       3.9%       8.6%       4.71%         85-69       261       3.66%       3.5%       7.73%         75-79       188       2.63%       3.5%       7.75%         80-                                                                                                                                                                                                                                                                                                                                                                                                                                                                                                                                                                                                                                                                                                                                                                                                                                                                                                                                                                                                                                                                                                                                                                                                                                                                                                                                                                                                                                                                                                                                                                                                                                                                                                                                                                                                                                       | Pacific Islander                                                 |                                             |               |            |                                                           |        |  |  |
| Reporting Two or More Races 344 4.82% 597 8.36% 597 8.36% 59.6 50.6% 30.0 $\%$ 59.6 50.6% 30.0 $\%$ 59.6 50.6% 30.0 $\%$ 59.6 50.0% 36.2 <b>Population by Sex (2019 ACS Estimates)</b> 59.6 50.6% 30.0 $\%$ 59.6 50.0% 36.2 <b>Population by Age (2019 ACS Estimates)</b> 59.6 59.7 7.3% 59.6 54.7 7.3% 55.5 9.5 515 7.22% 50.5 4 55.5 9.5 515 7.22% 50.5 4 55.5 9.5 515 7.22% 55.5 9.5 515 7.22% 55.5 9.5 56.5 9.5 56.5 4.5 55.5 9.5 56.5 4.5 55.5 9.5 56.5 4.5 55.5 9.5 56.5 4.5 55.5 9.5 56.5 4.5 55.5 9.5 56.5 4.5 55.5 9.5 56.5 4.5 56.5 4.5 55.5 9.5 56.5 4.5 55.5 9.5 56.5 4.5 55.5 9.5 56.5 4.5 55.5 9.5 56.5 4.5 55.5 9.5 56.5 4.5 55.5 9.5 56.5 4.5 55.5 9.5 56.5 4.5 55.5 9.5 56.5 4.5 55.5 9.5 56.5 4.5 55.5 9.5 56.5 4.5 55.5 9.5 56.5 4.5 55.5 9.5 56.5 4.5 55.5 9.5 56.5 4.5 55.5 9.5 56.5 4.5 55.5 9.5 56.5 4.5 55.5 9.5 56.5 4.5 55.5 9.5 56.5 4.5 55.5 9.5 56.5 4.5 55.5 9.5 56.5 4.5 55.5 9.5 56.5 4.5 55.5 9.5 56.5 4.5 55.5 9.5 56.5 4.5 55.5 9.5 56.5 4.5 55.5 9.5 56.5 4.5 55.5 9.5 56.5 4.5 56.5 4.5 55.5 9.5 56.5 4.5 56.5 4.5 56.5 4.5 55.5 9.5 56.5 4.5 56.5 4.5 56.5 4.5 55.5 9.5 56.5 4.5 56.5 4.5 56.5 4.5 55.5 9.5 56.5 4.5 56.5 4.5 56.5 4.5 55.5 9.5 56.5 4.5 56.5 4.5 56.5 4.5 55.5 9.5 56.5 4.5 56.5 4.5 56.5 4.5 55.5 9.5 56.5 4.5 56.5 4.5 56.5 4.5 55.5 9.5 56.5 4.5 56.5 4.5 56.5 4.5 55.5 9.5 56.5 4.5 56.5 4.5 56.5 4.5 55.5 9.5 56.5 4.5 56.5 4.5 56.5 4.5 55.5 50.5 56.5 4.5 56.5 4.5 56.5 4.5 56.5 4.5 56.5 4.5 56.5 4.5 56.5 4.5 56.5 4.5 56.5 4.5 56.5 4.5 56.5 4.5 56.5 4.5 56.5 4.5 56.5 4.5 56.5 4.5 56.5 4.5 56.5 4.5 56.5 4.5 56.5 4.5 56.5 4.5 56.5 4.5 56.5 56                                                                                                                                                                                                                                                                                                                                                                                                                                                                                                                                                                                                                                                                                                                                                                                                                                                                                                                                                                                                                                                                                                                                                                                                                                                                                    | Other Race                                                       |                                             | 4.78%         |            |                                                           |        |  |  |
| Total Hispanic Population 597 8.36%<br>Population by Sex (2019 ACS E#stimates)<br>Male 3,566 50.0% 30.0<br>3,566 50.0% 36.2<br>Population by Age (2019 ACS Estimates)<br>0-4<br>5-9<br>0-4<br>5-9<br>0-4<br>5-9<br>0-4<br>5-9<br>0-4<br>5-9<br>0-4<br>5-9<br>0-4<br>5-9<br>0-4<br>5-9<br>0-4<br>5-9<br>0-4<br>5-9<br>0-4<br>5-9<br>0-4<br>5-9<br>0-4<br>5-9<br>0-4<br>5-9<br>0-4<br>5-9<br>0-4<br>5-9<br>0-4<br>5-9<br>0-4<br>667<br>9.35%<br>5-59<br>0-34<br>3-39<br>0-44<br>45-49<br>5-59<br>0-4<br>5-59<br>0-4<br>5-59<br>0-4<br>4.82%<br>67.96%<br>8.36%<br>0-4<br>4.82%<br>67.96%<br>8.36%<br>0-4<br>4.82%<br>67.96%<br>8.36%<br>0-4<br>4.82%<br>67.96%<br>8.36%<br>0-4<br>2.28%<br>0.04%<br>4.82%<br>67.96%<br>8.36%<br>0.04%<br>0.04%<br>4.82%<br>67.96%<br>8.36%<br>0.04%<br>0.04%<br>0.04%<br>0.04%<br>0.04%<br>0.04%<br>0.04%<br>0.04%<br>0.04%<br>0.04%<br>0.04%<br>0.04%<br>0.04%<br>0.04%<br>0.04%<br>0.04%<br>0.04%<br>0.04%<br>0.04%<br>0.04%<br>0.04%<br>0.04%<br>0.04%<br>0.04%<br>0.04%<br>0.04%<br>0.04%<br>0.04%<br>0.04%<br>0.04%<br>0.04%<br>0.04%<br>0.04%<br>0.04%<br>0.04%<br>0.04%<br>0.04%<br>0.04%<br>0.04%<br>0.04%<br>0.04%<br>0.04%<br>0.04%<br>0.04%<br>0.04%<br>0.04%<br>0.04%<br>0.04%<br>0.04%<br>0.04%<br>0.04%<br>0.04%<br>0.04%<br>0.04%<br>0.04%<br>0.04%<br>0.04%<br>0.04%<br>0.04%<br>0.04%<br>0.04%<br>0.04%<br>0.04%<br>0.04%<br>0.04%<br>0.04%<br>0.04%<br>0.04%<br>0.04%<br>0.04%<br>0.04%<br>0.04%<br>0.04%<br>0.04%<br>0.04%<br>0.04%<br>0.04%<br>0.04%<br>0.04%<br>0.04%<br>0.04%<br>0.04%<br>0.04%<br>0.04%<br>0.04%<br>0.04%<br>0.04%<br>0.04%<br>0.04%<br>0.04%<br>0.04%<br>0.04%<br>0.04%<br>0.04%<br>0.04%<br>0.04%<br>0.04%<br>0.04%<br>0.04%<br>0.04%<br>0.04%<br>0.04%<br>0.04%<br>0.04%<br>0.04%<br>0.04%<br>0.04%<br>0.04%<br>0.04%<br>0.04%<br>0.04%<br>0.04%<br>0.04%<br>0.04%<br>0.04%<br>0.04%<br>0.04%<br>0.04%<br>0.04%<br>0.04%<br>0.04%<br>0.04%<br>0.04%<br>0.04%<br>0.04%<br>0.04%<br>0.04%<br>0.04%<br>0.04%<br>0.04%<br>0.04%<br>0.04%<br>0.04%<br>0.04%<br>0.04%<br>0.04%<br>0.04%<br>0.04%<br>0.04%<br>0.04%<br>0.04%<br>0.04%<br>0.04%<br>0.04%<br>0.04%<br>0.04%<br>0.04%<br>0.04%<br>0.04%<br>0.04%<br>0.04%<br>0.04%<br>0.04%<br>0.04%<br>0.04%<br>0.04%<br>0.04%<br>0.04%<br>0.04%<br>0.04%<br>0.04%<br>0.04%<br>0.04%<br>0.04%<br>0.04%<br>0.04%<br>0.04%<br>0.04%<br>0.04%<br>0.04%<br>0.04%<br>0.04%<br>0.04%<br>0.04%<br>0.04%<br>0.04%<br>0.04%<br>0.04%<br>0.04%<br>0.04%<br>0.04%<br>0.04%<br>0.04%<br>0.04%<br>0.04%<br>0.04%<br>0.04%<br>0.04%<br>0.04%<br>0.04%<br>0.04%<br>0.04%<br>0.04%<br>0.04%<br>0.04%<br>0.04%<br>0.04%<br>0.04%<br>0.04%<br>0.04%<br>0.04%<br>0.04%<br>0.04%<br>0.04%<br>0.04%<br>0.04%<br>0.04%<br>0.04%                                                                                                                                                                               | Reporting Two or More Races                                      |                                             |               |            | 50.0                                                      |        |  |  |
| Population by Sex (2019 ACS E#stimates)<br>Male<br>Female<br>3,609<br>50.0%<br>36.2<br>Population by Age (2019 ACS Estimates)<br>0.4<br>5-9<br>10.14<br>15.19<br>20.24<br>25.29<br>30.34<br>35.39<br>40.44<br>40.45<br>55.59<br>50.54<br>55.59<br>50.54<br>55.59<br>50.54<br>55.59<br>50.54<br>55.59<br>30.9<br>488<br>6.85%<br>489<br>6.85%<br>489<br>6.85%<br>536<br>4.77%<br>536<br>4.77%<br>536<br>4.77%<br>536<br>5.17%<br>536<br>5.17%<br>536<br>5.17%<br>56.64<br>9.35%<br>55.59<br>30.9<br>5.579<br>30.9<br>5.579<br>30.9<br>5.579<br>30.9<br>5.579<br>30.9<br>5.579<br>30.9<br>5.579<br>30.9<br>5.579<br>30.9<br>5.579<br>30.9<br>5.579<br>30.9<br>5.579<br>30.9<br>5.579<br>30.9<br>5.579<br>30.9<br>5.579<br>30.9<br>5.579<br>30.9<br>5.579<br>30.9<br>5.579<br>30.9<br>5.579<br>30.9<br>5.579<br>30.9<br>5.579<br>30.9<br>5.579<br>30.9<br>5.579<br>30.9<br>5.579<br>30.9<br>5.579<br>30.9<br>5.579<br>30.9<br>5.579<br>30.9<br>5.579<br>30.9<br>5.579<br>30.9<br>5.579<br>30.9<br>5.579<br>30.9<br>5.579<br>30.9<br>5.579<br>30.9<br>5.77%<br>5.26%<br>9<br>5.371<br>75.26%<br>9<br>5.371<br>75.26%<br>9<br>5.579<br>5.371<br>75.26%<br>9<br>5.579<br>9<br>5.571<br>7.72%<br>13.18%<br>13.18%                                                                                                                                                                                                                                                                                                                                                                                                                                                                                                                                                                                                                                                                                                                                                                                                                                                                                                                                                                                                                                                                                                                                                                                                                                                                                                                                                                                                                                                                                                                                                                                                                                                                                             |                                                                  |                                             |               |            | % 50.6                                                    |        |  |  |
| Male       3,609       50.6%       30.0         Female       3,669       50.0%       36.2       Male       Female         Population by Age (2019 ACS Estimates)       9       9       9       9       9       9       9       9       9       9       9       9       9       9       9       9       9       9       9       9       9       9       9       9       9       9       9       9       9       9       9       9       9       9       9       9       9       9       9       9       9       9       9       9       9       9       9       9       9       9       9       9       9       9       9       9       9       9       9       9       9       9       9       9       9       9       9       9       9       9       9       9       9       9       9       9       9       9       9       9       9       9       9       9       9       9       9       9       9       9       9       9       9       9       9       9       9       9       9       9       9       <                                                                                                                                                                                                                                                                                                                                                                                                                                                                                                                                                                                                                                                                                                                                                                                                                                                                                                                                                                                                                                                                                                                                                                                                                                                                                                                                                                                                                                                                                                                                                                                                                                                                                                                                                                                                                                                                                       |                                                                  |                                             |               |            | %                                                         |        |  |  |
| Female     3,566     50.0%     36.2     Male     Female       Population by Age (2019 ACS Estimates)     94     393     5.51%     Population by Race       5-9     687     9.4%     667     9.4%       52-29     515     7.22%     667     9.35%       30-34     363     5.09%     4.88     6.84%       40-44     366     4.71%     4.82%       45-49     552     7.73%     8.36%       50-54     6664     9.30%       55-59     369     261     3.66%       30-84     216     3.03%     Arian       75-79     188     2.63%     9.41       85+     5,371     75.26%     941       941     73.18%     75.26%     941       13.18%     Fopulation by Age     75.56%     75.9%       100     0     0     0     0       101     0     0     0     0       102     0     0     0     0       103     0     0     0     0     0       103     0     0     0     0     0       103     0     0     0     0     0       104     0     0                                                                                                                                                                                                                                                                                                                                                                                                                                                                                                                                                                                                                                                                                                                                                                                                                                                                                                                                                                                                                                                                                                                                                                                                                                                                                                                                                                                                                                                                                                                                                                                                                                                                                                                                                                                                                                                                                                                                                                       |                                                                  |                                             |               |            |                                                           |        |  |  |
| Permine       3,566 $50.0\%$ $36.2$ Population by Age (2019 ACS Estimates)       Population by Age (2019 ACS Estimates) $5.9$ $488$ $6.84\%$ $5.9$ $488$ $6.84\%$ $5.9$ $465$ $6.52\%$ $20.24$ $667$ $9.35\%$ $25.29$ $515$ $7.22\%$ $30.34$ $363$ $5.09\%$ $469$ $6.65\%$ $40.44$ $336$ $4.71\%$ $45.49$ $552$ $7.73\%$ $50.54$ $564$ $3.66\%$ $55.59$ $369$ $5.17\%$ $50.64$ $2256$ $3.59\%$ $56.69$ $261$ $3.66\%$ $70.74$ $239$ $3.35\%$ $75.79$ $188$ $2.63\%$ $80.84$ $216$ $3.03\%$ $85+$ $9.371$ $75.26\%$ $100$ $000000000000000000000000000000000000$                                                                                                                                                                                                                                                                                                                                                                                                                                                                                                                                                                                                                                                                                                                                                                                                                                                                                                                                                                                                                                                                                                                                                                                                                                                                                                                                                                                                                                                                                                                                                                                                                                                                                                                                                                                                                                                                                                                                                                                                                                                                                                                                                                                                                                                                                                                                        |                                                                  |                                             |               |            | Male Female                                               | 2      |  |  |
| $\begin{array}{c ccccccccccccccccccccccccccccccccccc$                                                                                                                                                                                                                                                                                                                                                                                                                                                                                                                                                                                                                                                                                                                                                                                                                                                                                                                                                                                                                                                                                                                                                                                                                                                                                                                                                                                                                                                                                                                                                                                                                                                                                                                                                                                                                                                                                                                                                                                                                                                                                                                                                                                                                                                                                                                                                                                                                                                                                                                                                                                                                                                                                                                                                                                                                                                  | Female                                                           | 3,566                                       | 50.0%         | 36.2       |                                                           | -      |  |  |
| $\begin{array}{c ccccccccccccccccccccccccccccccccccc$                                                                                                                                                                                                                                                                                                                                                                                                                                                                                                                                                                                                                                                                                                                                                                                                                                                                                                                                                                                                                                                                                                                                                                                                                                                                                                                                                                                                                                                                                                                                                                                                                                                                                                                                                                                                                                                                                                                                                                                                                                                                                                                                                                                                                                                                                                                                                                                                                                                                                                                                                                                                                                                                                                                                                                                                                                                  | Population by Age (2019 ACS Es                                   | timates)                                    |               |            |                                                           |        |  |  |
| $ \begin{array}{cccccccccccccccccccccccccccccccccccc$                                                                                                                                                                                                                                                                                                                                                                                                                                                                                                                                                                                                                                                                                                                                                                                                                                                                                                                                                                                                                                                                                                                                                                                                                                                                                                                                                                                                                                                                                                                                                                                                                                                                                                                                                                                                                                                                                                                                                                                                                                                                                                                                                                                                                                                                                                                                                                                                                                                                                                                                                                                                                                                                                                                                                                                                                                                  | 0-4                                                              |                                             | 5.51%         | Po         | pulation by Race                                          |        |  |  |
| 10-14<br>15-19<br>20-24<br>20-24<br>20-24<br>20-24<br>20-24<br>20-24<br>20-24<br>20-24<br>20-24<br>20-24<br>20-24<br>20-24<br>20-24<br>20-24<br>20-24<br>20-24<br>20-24<br>20-24<br>20-24<br>20-24<br>20-24<br>20-24<br>20-24<br>20-24<br>20-24<br>20-24<br>20-24<br>20-24<br>20-24<br>20-24<br>20-24<br>20-24<br>20-24<br>20-24<br>20-24<br>20-24<br>20-24<br>20-24<br>20-24<br>20-24<br>20-24<br>20-24<br>20-24<br>20-24<br>20-24<br>20-24<br>20-24<br>20-24<br>20-24<br>20-24<br>20-24<br>20-24<br>20-24<br>20-24<br>20-24<br>20-24<br>20-24<br>20-24<br>20-24<br>20-24<br>20-24<br>20-24<br>20-24<br>20-24<br>20-24<br>20-24<br>20-24<br>20-24<br>20-24<br>20-24<br>20-24<br>20-24<br>20-24<br>20-24<br>20-24<br>20-24<br>20-24<br>20-24<br>20-25<br>20-24<br>20-25<br>20-24<br>20-25<br>20-25<br>20-24<br>20-25<br>20-24<br>20-24<br>20-25<br>20-25<br>20-24<br>20-25<br>20-25<br>20-24<br>20-25<br>20-25<br>20-25<br>20-25<br>20-25<br>20-25<br>20-25<br>20-25<br>20-25<br>20-25<br>20-25<br>20-25<br>20-25<br>20-25<br>20-25<br>20-25<br>20-25<br>20-25<br>20-25<br>20-25<br>20-25<br>20-25<br>20-25<br>20-25<br>20-25<br>20-25<br>20-25<br>20-25<br>20-25<br>20-25<br>20-25<br>20-25<br>20-25<br>20-25<br>20-25<br>20-25<br>20-25<br>20-25<br>20-25<br>20-25<br>20-25<br>20-25<br>20-25<br>20-25<br>20-25<br>20-25<br>20-25<br>20-25<br>20-25<br>20-25<br>20-25<br>20-25<br>20-25<br>20-25<br>20-25<br>20-25<br>20-25<br>20-25<br>20-25<br>20-25<br>20-25<br>20-25<br>20-25<br>20-25<br>20-25<br>20-25<br>20-25<br>20-25<br>20-25<br>20-25<br>20-25<br>20-25<br>20-25<br>20-25<br>20-25<br>20-25<br>20-25<br>20-25<br>20-25<br>20-25<br>20-25<br>20-25<br>20-25<br>20-25<br>20-25<br>20-25<br>20-25<br>20-25<br>20-25<br>20-25<br>20-25<br>20-25<br>20-25<br>20-25<br>20-25<br>20-25<br>20-25<br>20-25<br>20-25<br>20-25<br>20-25<br>20-25<br>20-25<br>20-25<br>20-25<br>20-25<br>20-25<br>20-25<br>20-25<br>20-25<br>20-25<br>20-25<br>20-25<br>20-25<br>20-25<br>20-25<br>20-25<br>20-25<br>20-25<br>20-25<br>20-25<br>20-25<br>20-25<br>20-25<br>20-25<br>20-25<br>20-25<br>20-25<br>20-25<br>20-25<br>20-25<br>20-25<br>20-25<br>20-25<br>20-25<br>20-25<br>20-25<br>20-25<br>20-25<br>20-25<br>20-25<br>20-25<br>20-25<br>20-25<br>20-25<br>20-25<br>20-25<br>20-25<br>20-25<br>20-25<br>20-25<br>20-25<br>20-25<br>20-25<br>20-25<br>20-25<br>20-25<br>20-25<br>20-25<br>20-25<br>20-25<br>20-25<br>20-25<br>20-25<br>20-25<br>20-25<br>20-25<br>20-25<br>20-25<br>20-25<br>20-25<br>20-25<br>20-25<br>20-25<br>20-25<br>20-25<br>20-25<br>20-25<br>20-25<br>20-25<br>20-25<br>20-25<br>20-25<br>20-25<br>20-25<br>20-25<br>20-25<br>20-25<br>20-25<br>20-25<br>20-25<br>20-25<br>20-25<br>20-25<br>20-25<br>20-25<br>2                                                                                                                                                                  | -                                                                |                                             |               |            |                                                           |        |  |  |
| $     \begin{array}{c}             15 - 19 \\             20 - 24 \\             25 - 29 \\             30 - 34 \\             44 \\             45 - 49 \\             50 - 54 \\             55 - 59 \\             50 - 54 \\             55 - 59 \\             50 - 54 \\             55 - 59 \\             50 - 64 \\             55 - 59 \\             50 - 64 \\             55 - 59 \\             50 - 64 \\             55 - 59 \\             50 - 64 \\             55 - 59 \\             50 - 64 \\             55 - 59 \\             50 - 64 \\             55 - 59 \\             50 - 64 \\             55 - 59 \\             50 - 64 \\             55 - 59 \\             50 - 64 \\             55 - 59 \\             50 - 64 \\             55 - 59 \\             50 - 64 \\             55 - 59 \\             50 - 64 \\             55 - 59 \\             50 - 64 \\             55 - 7 - 73 \\             80 - 84 \\             818 \\             2.63 \\             37 \\             0.52 \\             37 \\             75 - 79 \\             80 - 84 \\             55 + 1 \\             188 \\             2.63 \\             37 \\             75 - 26 \\             941 \\             13.18 \\             75 - 79 \\             13.18 \\             941 \\             13.18 \\             55 + 1 \\             13.18 \\             55 + 1 \\             13.18 \\             55 + 1 \\             13.18 \\             56 + 1 \\             13.18 \\             55 + 1 \\             13.18 \\             55 + 1 \\             13.18 \\             55 + 1 \\             13.18 \\             55 + 1 \\             10 \\             10 \\           $                                                                                                                                                                                                                                                                                                                                                                                                                                                                                                                                                                                                                                                                                                                                                                                                                                                                                                                                                                                                                                                                                                                                                                               |                                                                  |                                             |               |            | 0.15%                                                     | 2 28%  |  |  |
| 20-24<br>25-29<br>30-34<br>36-39<br>40-44<br>45-49<br>50-54<br>55-59<br>50-64<br>55-59<br>50-64<br>55-59<br>50-64<br>55-59<br>50-64<br>55-59<br>50-64<br>55-59<br>50-64<br>55-59<br>50-64<br>55-59<br>50-64<br>55-59<br>50-64<br>55-59<br>50-64<br>55-59<br>50-64<br>55-59<br>50-64<br>55-59<br>50-64<br>55-59<br>50-64<br>55-59<br>50-64<br>55-59<br>50-64<br>55-59<br>50-64<br>55-59<br>50-64<br>55-59<br>50-64<br>55-59<br>50-64<br>55-59<br>50-64<br>55-59<br>50-64<br>55-59<br>50-64<br>55-59<br>50-64<br>55-59<br>50-64<br>55-59<br>50-64<br>55-59<br>50-64<br>55-59<br>50-64<br>55-59<br>50-64<br>55-59<br>50-64<br>55-59<br>50-64<br>55-59<br>50-64<br>55-59<br>50-64<br>55-59<br>50-64<br>55-59<br>50-64<br>55-59<br>50-64<br>55-59<br>50-64<br>55-59<br>50-64<br>55-59<br>50-64<br>55-59<br>50-64<br>55-59<br>50-64<br>55-59<br>50-64<br>55-59<br>50-64<br>55-59<br>50-64<br>55-59<br>50-64<br>55-59<br>50-64<br>55-59<br>50-64<br>55-59<br>50-64<br>50-74<br>50-74<br>50-77<br>50-78<br>50-77<br>75-26%<br>50-77<br>75-26%<br>50-77<br>75-26%<br>50-77<br>75-26%<br>50-77<br>75-26%<br>75-79<br>75-79<br>75-79<br>75-79<br>75-79<br>75-79<br>75-79<br>75-79<br>75-79<br>75-79<br>75-79<br>75-79<br>75-79<br>75-79<br>75-79<br>75-79<br>75-79<br>75-79<br>75-79<br>75-79<br>75-79<br>75-79<br>75-79<br>75-79<br>75-79<br>75-79<br>75-79<br>75-79<br>75-79<br>75-79<br>75-79<br>75-79<br>75-79<br>75-79<br>75-79<br>75-79<br>75-79<br>75-79<br>75-79<br>75-79<br>75-79<br>75-79<br>75-79<br>75-79<br>75-79<br>75-79<br>75-79<br>75-79<br>75-79<br>75-79<br>75-79<br>75-79<br>75-79<br>75-79<br>75-79<br>75-79<br>75-79<br>75-79<br>75-79<br>75-79<br>75-79<br>75-79<br>75-79<br>75-79<br>75-79<br>75-79<br>75-79<br>75-79<br>75-79<br>75-79<br>75-79<br>75-79<br>75-79<br>75-79<br>75-79<br>75-79<br>75-79<br>75-79<br>75-79<br>75-79<br>75-79<br>75-79<br>75-79<br>75-79<br>75-79<br>75-79<br>75-79<br>75-79<br>75-79<br>75-79<br>75-79<br>75-79<br>75-79<br>75-79<br>75-79<br>75-79<br>75-79<br>75-79<br>75-79<br>75-79<br>75-79<br>75-79<br>75-79<br>75-79<br>75-79<br>75-79<br>75-79<br>75-79<br>75-79<br>75-79<br>75-79<br>75-79<br>75-79<br>75-79<br>75-79<br>75-79<br>75-79<br>75-79<br>75-79<br>75-79<br>75-79<br>75-79<br>75-79<br>75-79<br>75-79<br>75-79<br>75-79<br>75-79<br>75-79<br>75-79<br>75-79<br>75-79<br>75-79<br>75-79<br>75-79<br>75-79<br>75-79<br>75-79<br>75-79<br>75-79<br>75-79<br>75-79<br>75-79<br>75-79<br>75-79<br>75-79<br>75-79<br>75-79<br>75-79<br>75-79<br>75-79<br>75-79<br>75-79<br>75-79<br>75-79<br>75-79<br>75-79<br>75-79<br>75-79<br>75-79<br>75-79<br>75-79<br>75-79<br>75-79<br>75-79<br>75-79<br>75-79<br>75-79<br>75-79<br>75-79<br>75-79<br>75-79<br>75-79<br>75-79<br>75-                                                                                                                                                                    |                                                                  |                                             |               |            | 19.97%                                                    |        |  |  |
| $\begin{array}{c} 25-29\\ 30-34\\ 35-39\\ 40-44\\ 45-49\\ 55-59\\ 50-54\\ 55-59\\ 50-54\\ 55-59\\ 50-64\\ 55-69\\ 70-74\\ 75-79\\ 80-84\\ 80-84\\ 80-84\\ 80-84\\ 80-84\\ 55+\\ 18+\\ 55+\\ 18+\\ 55+\\ 18+\\ 55+\\ 18+\\ 55+\\ 18+\\ 55+\\ 18+\\ 5,371\\ 75.26\%\\ 18\\ 5,371\\ 75.26\%\\ 18\\ 13.18\%\\ 18\\ 216\\ 3.03\%\\ 216\\ 3.03\%\\ 216\\ 3.03\%\\ 18\\ 216\\ 3.03\%\\ 18\\ 216\\ 3.03\%\\ 18\\ 18\\ 18\\ 13.18\%\\ 19\\ 11\\ 13.18\%\\ 10\\ 10\\ 10\\ 10\\ 10\\ 10\\ 10\\ 10\\ 10\\ 10$                                                                                                                                                                                                                                                                                                                                                                                                                                                                                                                                                                                                                                                                                                                                                                                                                                                                                                                                                                                                                                                                                                                                                                                                                                                                                                                                                                                                                                                                                                                                                                                                                                                                                                                                                                                                                                                                                                                                                                                                                                                                                                                                                                                                                                                                                                                                                                                                      |                                                                  |                                             |               |            |                                                           |        |  |  |
| $ \begin{array}{c ccccccccccccccccccccccccccccccccccc$                                                                                                                                                                                                                                                                                                                                                                                                                                                                                                                                                                                                                                                                                                                                                                                                                                                                                                                                                                                                                                                                                                                                                                                                                                                                                                                                                                                                                                                                                                                                                                                                                                                                                                                                                                                                                                                                                                                                                                                                                                                                                                                                                                                                                                                                                                                                                                                                                                                                                                                                                                                                                                                                                                                                                                                                                                                 |                                                                  |                                             |               |            | 4.7                                                       | '8%    |  |  |
| $\begin{array}{c ccccccccccccccccccccccccccccccccccc$                                                                                                                                                                                                                                                                                                                                                                                                                                                                                                                                                                                                                                                                                                                                                                                                                                                                                                                                                                                                                                                                                                                                                                                                                                                                                                                                                                                                                                                                                                                                                                                                                                                                                                                                                                                                                                                                                                                                                                                                                                                                                                                                                                                                                                                                                                                                                                                                                                                                                                                                                                                                                                                                                                                                                                                                                                                  |                                                                  |                                             |               |            |                                                           | 270/   |  |  |
| 40-44<br>45-49<br>50-54<br>55-59<br>50-64<br>55-59<br>50-64<br>55-69<br>70-74<br>75-79<br>80-84<br>80-84<br>85+<br>18+<br>5,371<br>18+<br>5,371<br>75.26%<br>941<br>13.18%<br>Population by Age<br>1000<br>1000<br>1000<br>1000<br>1000<br>1000<br>1000<br>1000<br>1000<br>1000<br>1000<br>1000<br>1000<br>1000<br>1000<br>1000<br>1000<br>1000<br>1000<br>1000<br>1000<br>1000<br>1000<br>1000<br>1000<br>1000<br>1000<br>1000<br>1000<br>1000<br>1000<br>1000<br>1000<br>1000<br>1000<br>1000<br>1000<br>1000<br>1000<br>1000<br>1000<br>1000<br>1000<br>1000<br>1000<br>1000<br>1000<br>1000<br>1000<br>1000<br>1000<br>1000<br>1000<br>1000<br>1000<br>1000<br>1000<br>1000<br>1000<br>1000<br>1000<br>1000<br>1000<br>1000<br>1000<br>1000<br>1000<br>1000<br>1000<br>1000<br>1000<br>1000<br>1000<br>1000<br>1000<br>1000<br>1000<br>1000<br>1000<br>1000<br>1000<br>1000<br>1000<br>1000<br>1000<br>1000<br>1000<br>1000<br>1000<br>1000<br>1000<br>1000<br>1000<br>1000<br>1000<br>1000<br>1000<br>1000<br>1000<br>1000<br>1000<br>1000<br>1000<br>1000<br>1000<br>1000<br>1000<br>1000<br>1000<br>1000<br>1000<br>1000<br>1000<br>1000<br>1000<br>1000<br>1000<br>1000<br>1000<br>1000<br>1000<br>1000<br>1000<br>1000<br>1000<br>1000<br>1000<br>1000<br>1000<br>1000<br>1000<br>1000<br>1000<br>1000<br>1000<br>1000<br>1000<br>1000<br>1000<br>1000<br>1000<br>1000<br>1000<br>1000<br>1000<br>1000<br>1000<br>1000<br>1000<br>1000<br>1000<br>1000<br>1000<br>1000<br>1000<br>1000<br>1000<br>1000<br>1000<br>1000<br>1000<br>1000<br>1000<br>1000<br>1000<br>1000<br>1000<br>10000<br>10000<br>10000<br>10000<br>1000000000000000000000000000000000000                                                                                                                                                                                                                                                                                                                                                                                                                                                                                                                                                                                                                                                                                                                                                                                                                                                                                                                                                                                                                                                                                                                                                                                                                                   |                                                                  |                                             |               |            |                                                           | 5270   |  |  |
| $ \begin{array}{cccccccccccccccccccccccccccccccccccc$                                                                                                                                                                                                                                                                                                                                                                                                                                                                                                                                                                                                                                                                                                                                                                                                                                                                                                                                                                                                                                                                                                                                                                                                                                                                                                                                                                                                                                                                                                                                                                                                                                                                                                                                                                                                                                                                                                                                                                                                                                                                                                                                                                                                                                                                                                                                                                                                                                                                                                                                                                                                                                                                                                                                                                                                                                                  |                                                                  |                                             |               | 67.        | 96% 8.36%                                                 |        |  |  |
| $50-54 \\ 55-59 \\ 50-64 \\ 55-69 \\ 70-74 \\ 70-74 \\ 70-74 \\ 70-74 \\ 70-74 \\ 70-74 \\ 70-74 \\ 70-74 \\ 70-74 \\ 70-74 \\ 70-74 \\ 70-74 \\ 70-74 \\ 70-74 \\ 70-74 \\ 70-74 \\ 70-74 \\ 70-74 \\ 70-74 \\ 70-74 \\ 70-74 \\ 70-74 \\ 70-74 \\ 70-74 \\ 70-74 \\ 70-74 \\ 70-74 \\ 70-74 \\ 70-74 \\ 70-74 \\ 70-74 \\ 70-74 \\ 70-74 \\ 70-74 \\ 70-74 \\ 70-74 \\ 70-74 \\ 70-74 \\ 70-74 \\ 70-74 \\ 70-74 \\ 70-74 \\ 70-74 \\ 70-74 \\ 70-74 \\ 70-74 \\ 70-74 \\ 70-74 \\ 70-74 \\ 70-74 \\ 70-74 \\ 70-74 \\ 70-74 \\ 70-74 \\ 70-74 \\ 70-74 \\ 70-74 \\ 70-74 \\ 70-74 \\ 70-74 \\ 70-74 \\ 70-74 \\ 70-74 \\ 70-74 \\ 70-74 \\ 70-74 \\ 70-74 \\ 70-74 \\ 70-74 \\ 70-74 \\ 70-74 \\ 70-74 \\ 70-74 \\ 70-74 \\ 70-74 \\ 70-74 \\ 70-74 \\ 70-74 \\ 70-74 \\ 70-74 \\ 70-74 \\ 70-74 \\ 70-74 \\ 70-74 \\ 70-74 \\ 70-74 \\ 70-74 \\ 70-74 \\ 70-74 \\ 70-74 \\ 70-74 \\ 70-74 \\ 70-74 \\ 70-74 \\ 70-74 \\ 70-74 \\ 70-74 \\ 70-74 \\ 70-74 \\ 70-74 \\ 70-74 \\ 70-74 \\ 70-74 \\ 70-74 \\ 70-74 \\ 70-74 \\ 70-74 \\ 70-74 \\ 70-74 \\ 70-74 \\ 70-74 \\ 70-74 \\ 70-74 \\ 70-74 \\ 70-74 \\ 70-74 \\ 70-74 \\ 70-74 \\ 70-74 \\ 70-74 \\ 70-74 \\ 70-74 \\ 70-74 \\ 70-74 \\ 70-74 \\ 70-74 \\ 70-74 \\ 70-74 \\ 70-74 \\ 70-74 \\ 70-74 \\ 70-74 \\ 70-74 \\ 70-74 \\ 70-74 \\ 70-74 \\ 70-74 \\ 70-74 \\ 70-74 \\ 70-74 \\ 70-74 \\ 70-74 \\ 70-74 \\ 70-74 \\ 70-74 \\ 70-74 \\ 70-74 \\ 70-74 \\ 70-74 \\ 70-74 \\ 70-74 \\ 70-74 \\ 70-74 \\ 70-74 \\ 70-74 \\ 70-74 \\ 70-74 \\ 70-74 \\ 70-74 \\ 70-74 \\ 70-74 \\ 70-74 \\ 70-74 \\ 70-74 \\ 70-74 \\ 70-74 \\ 70-74 \\ 70-74 \\ 70-74 \\ 70-74 \\ 70-74 \\ 70-74 \\ 70-74 \\ 70-74 \\ 70-74 \\ 70-74 \\ 70-74 \\ 70-74 \\ 70-74 \\ 70-74 \\ 70-74 \\ 70-74 \\ 70-74 \\ 70-74 \\ 70-74 \\ 70-74 \\ 70-74 \\ 70-74 \\ 70-74 \\ 70-74 \\ 70-74 \\ 70-74 \\ 70-74 \\ 70-74 \\ 70-74 \\ 70-74 \\ 70-74 \\ 70-74 \\ 70-74 \\ 70-74 \\ 70-74 \\ 70-74 \\ 70-74 \\ 70-74 \\ 70-74 \\ 70-74 \\ 70-74 \\ 70-74 \\ 70-74 \\ 70-74 \\ 70-74 \\ 70-74 \\ 70-74 \\ 70-74 \\ 70-74 \\ 70-74 \\ 70-74 \\ 70-74 \\ 70-74 \\ 70-74 \\ 70-74 \\ 70-74 \\ 70-74 \\ 70-74 \\ 70-74 \\ 70-74 \\ 70-74 \\ 70-74 \\ 70-74 \\ 70-74 \\ 70-74 \\ 70-74 \\ 70-74 \\ 70-74 \\ 70-74 \\ 70-74 \\ 70-74 \\ 70-74 \\ 70-74 \\ 70-74 \\ 70-74 \\ 70-74 \\ 70-74 \\ 70-74 \\ 70-74 \\ 70-74 \\ 70-74 \\ 70-74 \\ 70-74 \\ 70-74 \\ 70-74 \\ 70-7$                                                                                                                                                                                                                                                                                                                                                                                                                                                                                                          |                                                                  |                                             |               |            |                                                           |        |  |  |
| $ \begin{array}{c} 55-59 \\ 60-64 \\ 65-69 \\ 70-74 \\ 75-79 \\ 80-84 \\ 80-84 \\ 85+ \\ 85+ \\ 85+ \\ 85+ \\ 85+ \\ 85+ \\ 85+ \\ 85+ \\ 85+ \\ 85+ \\ 85+ \\ 85+ \\ 941 \\ 13.18\% \\ \end{array} \\ \begin{array}{c} \text{White} \\ \text{Black} \\ \text{American Indian} \\ \text{Asian} \\ \text{Pacific Islander} \\ \text{Other Race} \\ \text{Reporting Two or More Races} \\ \text{Total Hispanic Population} \\ \text{Fopulation by Age} \\ \end{array} \\ \begin{array}{c} \text{Population by Age} \\ 1,000 \\ 10 \\ 0 \\ 0 \\ 1 \\ 0 \\ 0 \\ 0 \\ 0 \\ 0$                                                                                                                                                                                                                                                                                                                                                                                                                                                                                                                                                                                                                                                                                                                                                                                                                                                                                                                                                                                                                                                                                                                                                                                                                                                                                                                                                                                                                                                                                                                                                                                                                                                                                                                                                                                                                                                                                                                                                                                                                                                                                                                                                                                                                                                                                                                               |                                                                  |                                             |               |            |                                                           |        |  |  |
| $ \begin{array}{cccccccccccccccccccccccccccccccccccc$                                                                                                                                                                                                                                                                                                                                                                                                                                                                                                                                                                                                                                                                                                                                                                                                                                                                                                                                                                                                                                                                                                                                                                                                                                                                                                                                                                                                                                                                                                                                                                                                                                                                                                                                                                                                                                                                                                                                                                                                                                                                                                                                                                                                                                                                                                                                                                                                                                                                                                                                                                                                                                                                                                                                                                                                                                                  |                                                                  |                                             |               |            |                                                           |        |  |  |
| $\begin{array}{c} 55-69 \\ 70-74 \\ 75-79 \\ 80-84 \\ 85+ \\ 18+ \\ 55+ \\ 18+ \\ 55+ \\ 18+ \\ 55+ \\ 18+ \\ 55+ \\ 18+ \\ 55+ \\ 18+ \\ 55+ \\ 18+ \\ 55+ \\ 18+ \\ 55+ \\ 18+ \\ 55+ \\ 18+ \\ 55+ \\ 18+ \\ 55+ \\ 18+ \\ 55+ \\ 131 \\ 131 \\ 180 \\ 100 \\ 100 \\ 100 \\ 100 \\ 100 \\ 100 \\ 100 \\ 100 \\ 100 \\ 100 \\ 100 \\ 100 \\ 100 \\ 100 \\ 100 \\ 100 \\ 100 \\ 100 \\ 100 \\ 100 \\ 100 \\ 100 \\ 100 \\ 100 \\ 100 \\ 100 \\ 100 \\ 100 \\ 100 \\ 100 \\ 100 \\ 100 \\ 100 \\ 100 \\ 100 \\ 100 \\ 100 \\ 100 \\ 100 \\ 100 \\ 100 \\ 100 \\ 100 \\ 100 \\ 100 \\ 100 \\ 100 \\ 100 \\ 100 \\ 100 \\ 100 \\ 100 \\ 100 \\ 100 \\ 100 \\ 100 \\ 100 \\ 100 \\ 100 \\ 100 \\ 100 \\ 100 \\ 100 \\ 100 \\ 100 \\ 100 \\ 100 \\ 100 \\ 100 \\ 100 \\ 100 \\ 100 \\ 100 \\ 100 \\ 100 \\ 100 \\ 100 \\ 100 \\ 100 \\ 100 \\ 100 \\ 100 \\ 100 \\ 100 \\ 100 \\ 100 \\ 100 \\ 100 \\ 100 \\ 100 \\ 100 \\ 100 \\ 100 \\ 100 \\ 100 \\ 100 \\ 100 \\ 100 \\ 100 \\ 100 \\ 100 \\ 100 \\ 100 \\ 100 \\ 100 \\ 100 \\ 100 \\ 100 \\ 100 \\ 100 \\ 100 \\ 100 \\ 100 \\ 100 \\ 100 \\ 100 \\ 100 \\ 100 \\ 100 \\ 100 \\ 100 \\ 100 \\ 100 \\ 100 \\ 100 \\ 100 \\ 100 \\ 100 \\ 100 \\ 100 \\ 100 \\ 100 \\ 100 \\ 100 \\ 100 \\ 100 \\ 100 \\ 100 \\ 100 \\ 100 \\ 100 \\ 100 \\ 100 \\ 100 \\ 100 \\ 100 \\ 100 \\ 100 \\ 100 \\ 100 \\ 100 \\ 100 \\ 100 \\ 100 \\ 100 \\ 100 \\ 100 \\ 100 \\ 100 \\ 100 \\ 100 \\ 100 \\ 100 \\ 100 \\ 100 \\ 100 \\ 100 \\ 100 \\ 100 \\ 100 \\ 100 \\ 100 \\ 100 \\ 100 \\ 100 \\ 100 \\ 100 \\ 100 \\ 100 \\ 100 \\ 100 \\ 100 \\ 100 \\ 100 \\ 100 \\ 100 \\ 100 \\ 100 \\ 100 \\ 100 \\ 100 \\ 100 \\ 100 \\ 100 \\ 100 \\ 100 \\ 100 \\ 100 \\ 100 \\ 100 \\ 100 \\ 100 \\ 100 \\ 100 \\ 100 \\ 100 \\ 100 \\ 100 \\ 100 \\ 100 \\ 100 \\ 100 \\ 100 \\ 100 \\ 100 \\ 100 \\ 100 \\ 100 \\ 100 \\ 100 \\ 100 \\ 100 \\ 100 \\ 100 \\ 100 \\ 100 \\ 100 \\ 100 \\ 100 \\ 100 \\ 100 \\ 100 \\ 100 \\ 100 \\ 100 \\ 100 \\ 100 \\ 100 \\ 100 \\ 100 \\ 100 \\ 100 \\ 100 \\ 100 \\ 100 \\ 100 \\ 100 \\ 100 \\ 100 \\ 100 \\ 100 \\ 100 \\ 100 \\ 100 \\ 100 \\ 100 \\ 100 \\ 100 \\ 100 \\ 100 \\ 100 \\ 100 \\ 100 \\ 100 \\ 100 \\ 100 \\ 100 \\ 100 \\ 100 \\ 100 \\ 100 \\ 100 \\ 100 \\ 100 \\ 100 \\ 100 \\ 100 \\ 100 \\ 100 \\ 100 \\ 100 \\ 100 \\ 100 \\ 100 \\ 100 \\ 100 \\ 100 \\ 100 \\ 100 \\ 100 \\ 100 \\ 100 \\ 100 \\ 100 \\ 100 \\ 100 \\ 100 \\ 100 \\ 100 \\ 100 \\ 100 \\ 100 \\ 100 \\ 100 \\ 100 \\ 100 \\ 100$                                                                                                                                                                                                                                                                                                                                                                                                           |                                                                  |                                             |               | _          |                                                           |        |  |  |
| 70-74       239 $3.35\%$ 75-79       188 $2.63\%$ 80-84       216 $3.03\%$ 85+ $5.371$ $75.26\%$ 18+ $5.371$ $75.26\%$ 65+       941 $13.18\%$ Population by Age         1,000 $0$ 100 $0$ $15$ $5.25$ $100$ $0$ $15$ $5.25$ $1,000$ $0$ $0$ $0.65$ $0.75$ $0.000$ $0.000$ $0.000$ $0.000$ $0.000$ $0.0000$ $0.0000$ $0.0000$ $0.0000$ $0.0000$ $0.00000$ $0.000000$ $0.00000000000000000000000000000000000$                                                                                                                                                                                                                                                                                                                                                                                                                                                                                                                                                                                                                                                                                                                                                                                                                                                                                                                                                                                                                                                                                                                                                                                                                                                                                                                                                                                                                                                                                                                                                                                                                                                                                                                                                                                                                                                                                                                                                                                                                                                                                                                                                                                                                                                                                                                                                                                                                                                                                           |                                                                  |                                             |               |            |                                                           |        |  |  |
| $ \frac{75-79}{80-84} $ $ \frac{80-84}{85+} $ $ \frac{188}{216} $ $ \frac{2,63\%}{37} $ $ \frac{188}{3,03\%} $ $ \frac{2,63\%}{37} $ $ \frac{188}{3,03\%} $ $ \frac{2,63\%}{37} $ $ \frac{100}{10} $ $ \frac{15}{19} $ $ \frac{10}{25} $ $ \frac{10}{29} $ $ 1$                                                                                                                                                                              |                                                                  |                                             |               |            |                                                           |        |  |  |
|                                                                                                                                                                                                                                                                                                                                                                                                                                                                                                                                                                                                                                                                                                                                                                                                                                                                                                                                                                                                                                                                                                                                                                                                                                                                                                                                                                                                                                                                                                                                                                                                                                                                                                                                                                                                                                                                                                                                                                                                                                                                                                                                                                                                                                                                                                                                                                                                                                                                                                                                                                                                                                                                                                                                                                                                                                                                                                        |                                                                  |                                             |               |            |                                                           |        |  |  |
| $\begin{array}{c ccccccccccccccccccccccccccccccccccc$                                                                                                                                                                                                                                                                                                                                                                                                                                                                                                                                                                                                                                                                                                                                                                                                                                                                                                                                                                                                                                                                                                                                                                                                                                                                                                                                                                                                                                                                                                                                                                                                                                                                                                                                                                                                                                                                                                                                                                                                                                                                                                                                                                                                                                                                                                                                                                                                                                                                                                                                                                                                                                                                                                                                                                                                                                                  |                                                                  |                                             |               |            |                                                           |        |  |  |
| $\begin{array}{c} \text{Reporting I wo or More Races} \\ \text{Total Hispanic Population} \\ \text{Total Hispanic Population} \\ \text{Population by Age} \\ \hline \\ \begin{array}{c} 1,000 \\ 0 \\ 0 \\ 0 \\ 0 \\ 0 \\ 0 \\ 0 \\ 0 \\ 0$                                                                                                                                                                                                                                                                                                                                                                                                                                                                                                                                                                                                                                                                                                                                                                                                                                                                                                                                                                                                                                                                                                                                                                                                                                                                                                                                                                                                                                                                                                                                                                                                                                                                                                                                                                                                                                                                                                                                                                                                                                                                                                                                                                                                                                                                                                                                                                                                                                                                                                                                                                                                                                                            |                                                                  |                                             |               |            | Other Race                                                |        |  |  |
| $\begin{array}{c} 101 \\ 65+ \end{array} \\ \hline 941 \\ 13.18\% \\ \hline \end{array}$                                                                                                                                                                                                                                                                                                                                                                                                                                                                                                                                                                                                                                                                                                                                                                                                                                                                                                                                                                                                                                                                                                                                                                                                                                                                                                                                                                                                                                                                                                                                                                                                                                                                                                                                                                                                                                                                                                                                                                                                                                                                                                                                                                                                                                                                                                                                                                                                                                                                                                                                                                                                                                                                                                                                                                                                               | 001                                                              | 57                                          |               |            |                                                           |        |  |  |
| Population by Age<br>1,000<br>100<br>100<br>100<br>100<br>100<br>100<br>100<br>100<br>100<br>100<br>100<br>100<br>100<br>100<br>100<br>100<br>100<br>100<br>100<br>100<br>100<br>100<br>100<br>100<br>100<br>100<br>100<br>100<br>100<br>100<br>100<br>100<br>100<br>100<br>100<br>100<br>100<br>100<br>100<br>100<br>100<br>100<br>100<br>100<br>100<br>100<br>100<br>100<br>100<br>100<br>100<br>100<br>100<br>100<br>100<br>100<br>100<br>100<br>100<br>100<br>100<br>100<br>100<br>100<br>100<br>100<br>100<br>100<br>100<br>100<br>100<br>100<br>100<br>100<br>100<br>100<br>100<br>100<br>100<br>100<br>100<br>100<br>100<br>100<br>100<br>100<br>100<br>100<br>100<br>100<br>100<br>100<br>100<br>100<br>100<br>100<br>100<br>100<br>100<br>100<br>100<br>100<br>100<br>100<br>100<br>100<br>100<br>100<br>100<br>100<br>100<br>100<br>100<br>100<br>100<br>100<br>100<br>100<br>100<br>100<br>100<br>100<br>100<br>100<br>100<br>100<br>100<br>100<br>100<br>100<br>100<br>100<br>100<br>100<br>100<br>100<br>100<br>100<br>100<br>100<br>100<br>100<br>100<br>100<br>100<br>100<br>100<br>100<br>100<br>100<br>100<br>100<br>100<br>100<br>100<br>100<br>100<br>100<br>100<br>100<br>100<br>100<br>100<br>100<br>100<br>100<br>100<br>100<br>100<br>100<br>100<br>100<br>100<br>100<br>100<br>100<br>100<br>100<br>100<br>100<br>100<br>100<br>100<br>100<br>100<br>100<br>100<br>100<br>100<br>100<br>100<br>100<br>100<br>100<br>100<br>100<br>100<br>100<br>100<br>100<br>100<br>100<br>100<br>100<br>100<br>100<br>100<br>100<br>100<br>100<br>100<br>100<br>100<br>100<br>100<br>100<br>100<br>100<br>100<br>100<br>100<br>100<br>100<br>100<br>100<br>100<br>100<br>100<br>100<br>100<br>100<br>100<br>100<br>100<br>100<br>100<br>100<br>100<br>100<br>100<br>100<br>100<br>100<br>100<br>100<br>100<br>100<br>100<br>100<br>100<br>100<br>100<br>100<br>100<br>100<br>100<br>100<br>100<br>100<br>100<br>100<br>100<br>100<br>100<br>100<br>100<br>100<br>100<br>100<br>100<br>100<br>100<br>100<br>100<br>100<br>100<br>100<br>100<br>100<br>100<br>1000<br>1000<br>1000<br>1000<br>1000<br>1000<br>1000                                                                                                                                                                                                                                                                                                                                                                                                                                                                                                                                                                                                                                                                                                                                                                             | 18+                                                              |                                             | 75.26%        | T          | otal Hispanic Population                                  |        |  |  |
| $1,000 \\ 100 \\ 10 \\ 10 \\ 10 \\ 10 \\ 10 \\ 1$                                                                                                                                                                                                                                                                                                                                                                                                                                                                                                                                                                                                                                                                                                                                                                                                                                                                                                                                                                                                                                                                                                                                                                                                                                                                                                                                                                                                                                                                                                                                                                                                                                                                                                                                                                                                                                                                                                                                                                                                                                                                                                                                                                                                                                                                                                                                                                                                                                                                                                                                                                                                                                                                                                                                                                                                                                                      | 65+                                                              | 941                                         | 13.18%        |            |                                                           |        |  |  |
| $1,000 \\ 100 \\ 10 \\ 10 \\ 10 \\ 10 \\ 10 \\ 1$                                                                                                                                                                                                                                                                                                                                                                                                                                                                                                                                                                                                                                                                                                                                                                                                                                                                                                                                                                                                                                                                                                                                                                                                                                                                                                                                                                                                                                                                                                                                                                                                                                                                                                                                                                                                                                                                                                                                                                                                                                                                                                                                                                                                                                                                                                                                                                                                                                                                                                                                                                                                                                                                                                                                                                                                                                                      |                                                                  | Po                                          | pulation by A | go         |                                                           |        |  |  |
| 100 - 1 - 1 - 1 - 1 - 1 - 1 - 1 - 1 - 1                                                                                                                                                                                                                                                                                                                                                                                                                                                                                                                                                                                                                                                                                                                                                                                                                                                                                                                                                                                                                                                                                                                                                                                                                                                                                                                                                                                                                                                                                                                                                                                                                                                                                                                                                                                                                                                                                                                                                                                                                                                                                                                                                                                                                                                                                                                                                                                                                                                                                                                                                                                                                                                                                                                                                                                                                                                                | 1 000                                                            |                                             |               | .g.с       |                                                           |        |  |  |
| $10 + \frac{1}{1} + \frac{10}{1} + \frac{10}$ | 1,000                                                            |                                             |               |            |                                                           |        |  |  |
| $10 + \frac{1}{1} + \frac{10}{1} + \frac{10}$ |                                                                  |                                             |               |            |                                                           |        |  |  |
| 1 + 85+<br>80-84<br>75-79<br>65-69<br>60-64<br>70-74<br>60-64<br>70-74<br>45-49<br>40-44<br>75-29<br>25-29<br>20-24<br>10-14<br>70-4                                                                                                                                                                                                                                                                                                                                                                                                                                                                                                                                                                                                                                                                                                                                                                                                                                                                                                                                                                                                                                                                                                                                                                                                                                                                                                                                                                                                                                                                                                                                                                                                                                                                                                                                                                                                                                                                                                                                                                                                                                                                                                                                                                                                                                                                                                                                                                                                                                                                                                                                                                                                                                                                                                                                                                   |                                                                  |                                             |               |            |                                                           |        |  |  |
| 1 + 85+<br>80-84<br>75-79<br>65-69<br>60-64<br>70-74<br>60-64<br>70-74<br>45-49<br>40-44<br>75-29<br>25-29<br>20-24<br>10-14<br>70-4                                                                                                                                                                                                                                                                                                                                                                                                                                                                                                                                                                                                                                                                                                                                                                                                                                                                                                                                                                                                                                                                                                                                                                                                                                                                                                                                                                                                                                                                                                                                                                                                                                                                                                                                                                                                                                                                                                                                                                                                                                                                                                                                                                                                                                                                                                                                                                                                                                                                                                                                                                                                                                                                                                                                                                   |                                                                  |                                             |               |            |                                                           |        |  |  |
| 1 + 85+<br>80-84<br>75-79<br>65-69<br>60-64<br>70-74<br>60-64<br>70-74<br>45-49<br>40-44<br>75-29<br>25-29<br>20-24<br>10-14<br>70-4                                                                                                                                                                                                                                                                                                                                                                                                                                                                                                                                                                                                                                                                                                                                                                                                                                                                                                                                                                                                                                                                                                                                                                                                                                                                                                                                                                                                                                                                                                                                                                                                                                                                                                                                                                                                                                                                                                                                                                                                                                                                                                                                                                                                                                                                                                                                                                                                                                                                                                                                                                                                                                                                                                                                                                   | 10                                                               |                                             |               |            |                                                           |        |  |  |
| 85+<br>80-84<br>70-74<br>65-69<br>60-64<br>55-59<br>50-54<br>40-44<br>35-39<br>30-34<br>25-29<br>20-24<br>115-19<br>10-14<br>5-9<br>0-4                                                                                                                                                                                                                                                                                                                                                                                                                                                                                                                                                                                                                                                                                                                                                                                                                                                                                                                                                                                                                                                                                                                                                                                                                                                                                                                                                                                                                                                                                                                                                                                                                                                                                                                                                                                                                                                                                                                                                                                                                                                                                                                                                                                                                                                                                                                                                                                                                                                                                                                                                                                                                                                                                                                                                                |                                                                  |                                             |               |            |                                                           |        |  |  |
| 85+<br>80-84<br>70-74<br>65-69<br>60-64<br>55-59<br>50-54<br>40-44<br>35-39<br>30-34<br>25-29<br>20-24<br>115-19<br>10-14<br>5-9<br>0-4                                                                                                                                                                                                                                                                                                                                                                                                                                                                                                                                                                                                                                                                                                                                                                                                                                                                                                                                                                                                                                                                                                                                                                                                                                                                                                                                                                                                                                                                                                                                                                                                                                                                                                                                                                                                                                                                                                                                                                                                                                                                                                                                                                                                                                                                                                                                                                                                                                                                                                                                                                                                                                                                                                                                                                |                                                                  |                                             |               |            |                                                           |        |  |  |
|                                                                                                                                                                                                                                                                                                                                                                                                                                                                                                                                                                                                                                                                                                                                                                                                                                                                                                                                                                                                                                                                                                                                                                                                                                                                                                                                                                                                                                                                                                                                                                                                                                                                                                                                                                                                                                                                                                                                                                                                                                                                                                                                                                                                                                                                                                                                                                                                                                                                                                                                                                                                                                                                                                                                                                                                                                                                                                        |                                                                  | <b>γ</b> γ ω                                |               | <u> </u>   |                                                           | 8      |  |  |
|                                                                                                                                                                                                                                                                                                                                                                                                                                                                                                                                                                                                                                                                                                                                                                                                                                                                                                                                                                                                                                                                                                                                                                                                                                                                                                                                                                                                                                                                                                                                                                                                                                                                                                                                                                                                                                                                                                                                                                                                                                                                                                                                                                                                                                                                                                                                                                                                                                                                                                                                                                                                                                                                                                                                                                                                                                                                                                        |                                                                  |                                             |               |            | 0 <del>0</del> 0 <del>0</del> 0 0 0 0 0 0 0 0 0 0 0 0 0 0 | й<br>+ |  |  |
|                                                                                                                                                                                                                                                                                                                                                                                                                                                                                                                                                                                                                                                                                                                                                                                                                                                                                                                                                                                                                                                                                                                                                                                                                                                                                                                                                                                                                                                                                                                                                                                                                                                                                                                                                                                                                                                                                                                                                                                                                                                                                                                                                                                                                                                                                                                                                                                                                                                                                                                                                                                                                                                                                                                                                                                                                                                                                                        | 0 4                                                              | <u>3</u> 4                                  | 14 l9         | 4 9        | 4 9 4 9 4                                                 |        |  |  |
|                                                                                                                                                                                                                                                                                                                                                                                                                                                                                                                                                                                                                                                                                                                                                                                                                                                                                                                                                                                                                                                                                                                                                                                                                                                                                                                                                                                                                                                                                                                                                                                                                                                                                                                                                                                                                                                                                                                                                                                                                                                                                                                                                                                                                                                                                                                                                                                                                                                                                                                                                                                                                                                                                                                                                                                                                                                                                                        |                                                                  |                                             |               |            |                                                           |        |  |  |