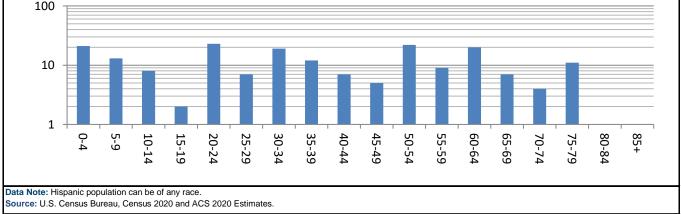

# Braxton, MS

| Reporting One Race       182       97.85%       36.3       2010       18         White       180       96.77%       36.3       2010       18         Black       2       1.08%       97.85%       36.3       2010       18         Materican Indian       0       0.00%       96.77%       96.77%       0.0         American Indian       0       0.00%       90.00%       96.77%       0.0         Other Race       0       0.00%       97.85%       36.3       90.00%         Population by Sex (2020 ACS Estimates)       1       0.54%       50.2       11       61.3%       30.1         Population by Age (2020 ACS Estimates)       0.0       11       0.54%       30.1       96.77%         Population by Age (2020 ACS Estimates)       0.0       21       11.29%       96.77%       96.77%         0.4       2       1.08%       2       1.08%       30.1       96.77%       96.77%         0.4       2       1.08%       2       1.08%       30.1       96.77%       96.77%         0.4       2       1.08%       2       1.08%       30.1       96.77%       96.77%         0.5-2       3       1.2.3                                                                                                            | CMPDD<br>BO(I JONIS JONES JONES |         |         | <b>Ilation Summary</b><br>kton, Mississippi |                                                                                                                                                                                                                                                                                                                                                                                                                                                                                                                                                                                                                                                                                                                                                                                                                                                                                                                                                                                                                                                                                                                                                                                                                                                                                                                                                                                                                                                                                                                                                                                                                                                                                                                                                                                                                                                                                    |        |  |  |
|------------------------------------------------------------------------------------------------------------------------------------------------------------------------------------------------------------------------------------------------------------------------------------------------------------------------------------------------------------------------------------------------------------------------------------------------------------------------------------------------------------------------------------------------------------------------------------------------------------------------------------------------------------------------------------------------------------------------------------------------------------------------------------------------------------------------------------------------------------------------------------------------------------------------------------------------------------------------------------------------------------------------------------------------------------------------------------------------------------------------------------------------------------------------------------------------------------------------------|---------------------------------|---------|---------|---------------------------------------------|------------------------------------------------------------------------------------------------------------------------------------------------------------------------------------------------------------------------------------------------------------------------------------------------------------------------------------------------------------------------------------------------------------------------------------------------------------------------------------------------------------------------------------------------------------------------------------------------------------------------------------------------------------------------------------------------------------------------------------------------------------------------------------------------------------------------------------------------------------------------------------------------------------------------------------------------------------------------------------------------------------------------------------------------------------------------------------------------------------------------------------------------------------------------------------------------------------------------------------------------------------------------------------------------------------------------------------------------------------------------------------------------------------------------------------------------------------------------------------------------------------------------------------------------------------------------------------------------------------------------------------------------------------------------------------------------------------------------------------------------------------------------------------------------------------------------------------------------------------------------------------|--------|--|--|
| White         180         96.77%         2020         18           Black         2         1.08%         Percent Change         0.0           American Indian         0         0.00%         Pacific Islander         0.00%           Pacific Islander         0         0.00%         Population by Sex         Population by Sex           Population by Sex (2020 ACS Estimates)         0         0.00%         Population by Sex (2020 ACS Estimates)           Male         76         40.9%         50.2         30.1           Population by Sex (2020 ACS Estimates)         0.4         21         11.29%           0-4         21         11.29%         30.1           0-4         21         11.29%         30.1           0-4         21         11.29%         30.1           0-4         21         1.08%         30.1           0-4         2         1.08%         30.1           0-4         2         1.08%         30.1           0-4         2         1.08%         30.1           0-4         2         1.08%         30.1           0-4         2         1.08%         30.1           0-5.9         9         4.84%                                                                               | Population by Race              | Number  | Percent | Median Age                                  | Total Population                                                                                                                                                                                                                                                                                                                                                                                                                                                                                                                                                                                                                                                                                                                                                                                                                                                                                                                                                                                                                                                                                                                                                                                                                                                                                                                                                                                                                                                                                                                                                                                                                                                                                                                                                                                                                                                                   |        |  |  |
| Black         2         1.08%         Percent Change         0.0           American Indian         0         0.00%         Population by Sex         0.00%           Pacific Islander         0         0.00%         Population by Sex         0.00%           Other Race         0         0.00%         Population by Sex         0.00%         0.00%           Reporting Two or More Races         4         2.15%         0         0.00%         0.00%           Population by Sex (2020 ACS Estimates)         0.50.2         30.1         0.13%         0.00%           Male         76         40.9%         50.2         30.1         0.00%           Population by Age (2020 ACS Estimates)         0.00%         30.1         0.00%         0.00%           0.4         21         11.29%         0.00%         0.00%         0.00%         0.00%           0.5-9         13         6.99%         0.23%         0.00%         0.00%         0.00%         0.00%         0.00%           0.20-24         23         12.37%         0.20%         0.00%         0.00%         0.00%         0.00%         0.00%         0.00%         0.00%         0.00%         0.00%         0.00%         0.00%         0.00% | Reporting One Race              | 182     | 97.85%  | 36.3                                        |                                                                                                                                                                                                                                                                                                                                                                                                                                                                                                                                                                                                                                                                                                                                                                                                                                                                                                                                                                                                                                                                                                                                                                                                                                                                                                                                                                                                                                                                                                                                                                                                                                                                                                                                                                                                                                                                                    | 185    |  |  |
| American Indian       0       0.00%         Asian       0       0.00%         Pacific Islander       0       0.00%         Other Race       0       0.00%         Reporting Two or More Races       4       2.15%         Total Hispanic Population       1       0.54%         Population by Sex (2020 ACS Estimates)                                                                                                                                                                                                                                                                                                                                                                                                                                                                                                                                                                                                                                                                                                                                                                                                                                                                                                       |                                 | 180     | 96.77%  |                                             |                                                                                                                                                                                                                                                                                                                                                                                                                                                                                                                                                                                                                                                                                                                                                                                                                                                                                                                                                                                                                                                                                                                                                                                                                                                                                                                                                                                                                                                                                                                                                                                                                                                                                                                                                                                                                                                                                    | 186    |  |  |
| Asian       0       0.00%         Pacific Islander       0       0.00%         Other Race       0       0.00%         Reporting Two or More Races       4       2.15%         Total Hispanic Population       1       0.54%         Population by Sex (2020 ACS Estimates)                                                                                                                                                                                                                                                                                                                                                                                                                                                                                                                                                                                                                                                                                                                                                                                                                                                                                                                                                   | Black                           | 2       | 1.08%   |                                             | Percent Change                                                                                                                                                                                                                                                                                                                                                                                                                                                                                                                                                                                                                                                                                                                                                                                                                                                                                                                                                                                                                                                                                                                                                                                                                                                                                                                                                                                                                                                                                                                                                                                                                                                                                                                                                                                                                                                                     | 0.01   |  |  |
| Asian0 $0.00\%$ Pacific Islander0 $0.00\%$ Other Race0 $0.00\%$ Reporting Two or More Races4 $2.15\%$ Total Hispanic Population1 $0.54\%$ Population by Sex (2020 ACS Estimates)Male76 $40.9\%$ Population by Age (2020 ACS Estimates)0-421 $11.29\%$ 0-421 $11.29\%$ 0-421 $11.29\%$ 0-421 $10.29\%$ 0-421 $10.29\%$ 13 $6.99\%$ 10-148 $4.30\%$ 15-192 $10.8\%$ 20-2423 $12.37\%$ 25-297 $3.76\%$ 30-3419 $10.22\%$ 35-3912 $6.45\%$ 40-447 $3.76\%$ 45-495 $2.69\%$ 50-5422 $11.83\%$ 60-6420 $10.75\%$ 65-697 $3.76\%$ 70-744 $2.15\%$ 80-840 $0.00\%$ 85+0 $0.00\%$ 18+148 $79.57\%$                                                                                                                                                                                                                                                                                                                                                                                                                                                                                                                                                                                                                                    | American Indian                 | 0       | 0.00%   |                                             | Population by Sex                                                                                                                                                                                                                                                                                                                                                                                                                                                                                                                                                                                                                                                                                                                                                                                                                                                                                                                                                                                                                                                                                                                                                                                                                                                                                                                                                                                                                                                                                                                                                                                                                                                                                                                                                                                                                                                                  |        |  |  |
| Other Race         0         0.00%           Reporting Two or More Races         4         2.15%           Total Hispanic Population         1         0.54%           Population by Sex (2020 ACS Estimates)         961.3           Male         76         40.9%           Female         114         61.3%           Population by Sex (2020 ACS Estimates)         96.7%           Population by Age (2020 ACS Estimates)         96.7%           0-4         21         11.29%           5-9         13         6.99%           10-14         8         4.30%           15-19         2         1.08%           20-24         23         12.37%           25-29         7         3.76%           30-34         19         10.22%           45-49         5         2.69%           50-54         22         11.83%           60-64         20         10.75%           65-69         7         3.76%           70-74         4         2.15%           80-84         0         0.00%           85+         0         0.00%           18+         148         79.57%                                                                                                                                                   |                                 | 0       | 0.00%   |                                             | r opulation by sex                                                                                                                                                                                                                                                                                                                                                                                                                                                                                                                                                                                                                                                                                                                                                                                                                                                                                                                                                                                                                                                                                                                                                                                                                                                                                                                                                                                                                                                                                                                                                                                                                                                                                                                                                                                                                                                                 |        |  |  |
| Reporting Two or More Races<br>Total Hispanic Population4 $2.15\%$<br>1 $40.9$<br>$61.3$<br>$\%$ Population by Sex (2020 ACS Estimates) $10.54\%$ $10.54\%$ $10.54\%$ Male76 $40.9\%$<br>$114$ $50.2$<br>$30.1$ $30.1$ Population by Age (2020 ACS Estimates) $11.29\%$<br>                                                                                                                                                                                                                                                                                                                                                                                                                                                                                                                                                                                                                                                                                                                                                                                                                                                                                                                                                  | Pacific Islander                | 0       | 0.00%   |                                             |                                                                                                                                                                                                                                                                                                                                                                                                                                                                                                                                                                                                                                                                                                                                                                                                                                                                                                                                                                                                                                                                                                                                                                                                                                                                                                                                                                                                                                                                                                                                                                                                                                                                                                                                                                                                                                                                                    |        |  |  |
| Repond Note Races       4       2.15%         Total Hispanic Population       1       0.54%         Population by Sex (2020 ACS Estimates)       4       2.15%         Male       76       40.9%       50.2         Female       114       61.3%       30.1         Population by Age (2020 ACS Estimates)       9       9         0-4       21       11.29%         5-9       13       6.99%         10-14       8       4.30%         15-19       2       1.08%         20-24       23       12.37%         30-34       19       10.22%         35-39       12       6.45%         45-49       5       2.69%         50-54       22       11.83%         65-69       7       3.76%         65-69       7       3.76%         65-69       7       3.76%         65-69       7       3.76%         70-74       4       2.15%         80-84       0       0.00%         85+       0       0.00%         85+       0       0.00%         85+       0       0.00%         85+ <td>Other Race</td> <td>0</td> <td>0.00%</td> <td></td> <td>10.0</td> <td></td>                                                                                                                                                                   | Other Race                      | 0       | 0.00%   |                                             | 10.0                                                                                                                                                                                                                                                                                                                                                                                                                                                                                                                                                                                                                                                                                                                                                                                                                                                                                                                                                                                                                                                                                                                                                                                                                                                                                                                                                                                                                                                                                                                                                                                                                                                                                                                                                                                                                                                                               |        |  |  |
| Total Hispanic Population       1       0.54%       61.3         Population by Sex (2020 ACS Estimates)       61.3         Male       76       40.9%       50.2         Female       114       61.3%       30.1         Population by Age (2020 ACS Estimates)       90.4       21       11.29%         0-4       21       11.29%       90.4         5-9       13       6.99%       30.1         10-14       8       4.30%       4.30%         15-19       2       1.08%       96.77%         20-24       23       12.37%       96.77%         25-29       7       3.76%       96.77%         30-34       19       10.22%       96.77%         35-39       12       64.5%       96.75%         50-54       22       11.83%       96.76%       80.44%         65-69       7       3.76%       80.44%       0       0.00%       96.75%         80-84       0       0.00%       81ack       American Indian       Asian         82-4       0       0.00%       85-4       0.00%       Pacific Islander         82-4       0       0.00%       Pacific Islander <t< td=""><td>Reporting Two or More Races</td><td>4</td><td>2.15%</td><td></td><td></td><td></td></t<>                                                           | Reporting Two or More Races     | 4       | 2.15%   |                                             |                                                                                                                                                                                                                                                                                                                                                                                                                                                                                                                                                                                                                                                                                                                                                                                                                                                                                                                                                                                                                                                                                                                                                                                                                                                                                                                                                                                                                                                                                                                                                                                                                                                                                                                                                                                                                                                                                    |        |  |  |
| Population by Sex (2020 ACS Estimates)         Male       76       40.9%       50.2         Female       114       61.3%       30.1         Population by Age (2020 ACS Estimates)         0-4       21       11.29%         5-9       13       6.99%         10-14       8       4.30%         15-19       2       1.08%         20-24       23       12.37%         22-29       7       3.76%         30-34       19       10.22%         35-39       12       6.45%         40-44       7       3.76%         55-59       9       4.84%         60-64       20       10.75%         65-69       7       3.76%         75-79       11       5.91%         80-84       0       0.00%         85+       0       0.00%         18+       148       79.57%                                                                                                                                                                                                                                                                                                                                                                                                                                                                     | Total Hispanic Population       | 1       | 0.54%   |                                             | 61.3 %                                                                                                                                                                                                                                                                                                                                                                                                                                                                                                                                                                                                                                                                                                                                                                                                                                                                                                                                                                                                                                                                                                                                                                                                                                                                                                                                                                                                                                                                                                                                                                                                                                                                                                                                                                                                                                                                             |        |  |  |
| Male       76       40.9%       50.2         Female       114       61.3%       30.1         Population by Age (2020 ACS Estimates)       90         0-4       21       11.29%         5-9       13       6.99%         10-14       8       4.30%         15-19       2       1.08%         20-24       23       12.37%         25-29       7       3.76%         30-34       19       10.22%         30-34       19       10.22%         40-44       7       3.76%         45-49       5       2.69%         50-54       22       11.83%         60-64       20       10.75%         65-59       9       4.84%         60-64       20       10.75%         65-69       7       3.76%         75-79       11       5.91%         80-84       0       0.00%         85+       0       0.00%         18+       148       79.57%                                                                                                                                                                                                                                                                                                                                                                                                | Deputation by Say (2020 ACS Eat | (motoo) |         |                                             | %                                                                                                                                                                                                                                                                                                                                                                                                                                                                                                                                                                                                                                                                                                                                                                                                                                                                                                                                                                                                                                                                                                                                                                                                                                                                                                                                                                                                                                                                                                                                                                                                                                                                                                                                                                                                                                                                                  |        |  |  |
| Female       114       61.3%       30.1       Male       Female         Population by Age (2020 ACS Estimates)       0.4       21       11.29%       7       7       7       7       7       7       7       7       7       7       7       7       7       7       7       7       7       7       7       7       7       7       7       7       7       7       7       7       7       7       7       7       7       7       7       7       7       7       7       7       7       7       7       7       7       7       7       7       7       7       7       7       7       7       7       7       7       7       7       7       7       7       7       7       7       7       7       7       7       7       7       7       7       7       7       7       7       7       7       7       7       7       7       7       7       7       7       7       7       7       7       7       7       7       7       7       7       7       7       7       7       7       7       7                                                                                                                                                                                                               | · · ·                           |         | 40.09/  | 50.2                                        |                                                                                                                                                                                                                                                                                                                                                                                                                                                                                                                                                                                                                                                                                                                                                                                                                                                                                                                                                                                                                                                                                                                                                                                                                                                                                                                                                                                                                                                                                                                                                                                                                                                                                                                                                                                                                                                                                    |        |  |  |
| Population by Age (2020 ACS Estimates)         0-4       21       11.29%         5-9       13       6.99%         10-14       8       4.30%         15-19       2       1.08%         20-24       23       12.37%         25-29       7       3.76%         30-34       19       10.22%         35-39       12       6.45%         40-44       7       3.76%         45-49       5       2.69%         50-54       22       11.83%         50-54       22       11.83%         65-69       7       3.76%         60-64       20       10.75%         65-69       7       3.76%         75-79       11       5.91%         80-84       0       0.00%         85+       0       0.00%         18+       148       79.57%                                                                                                                                                                                                                                                                                                                                                                                                                                                                                                       |                                 |         |         |                                             | Male Female                                                                                                                                                                                                                                                                                                                                                                                                                                                                                                                                                                                                                                                                                                                                                                                                                                                                                                                                                                                                                                                                                                                                                                                                                                                                                                                                                                                                                                                                                                                                                                                                                                                                                                                                                                                                                                                                        |        |  |  |
| 0-4       21       11.29%         5-9       13       6.99%         10-14       8       4.30%         15-19       2       1.08%         20-24       23       12.37%         25-29       7       3.76%         30-34       19       10.22%         35-39       12       6.45%         40-44       7       3.76%         45-49       5       2.69%         50-54       22       11.83%         60-64       20       10.75%         65-69       7       3.76%         70-74       4       2.15%         75-79       11       5.91%         80-84       0       0.00%         85+       0       0.00%         18+       148       79.57%                                                                                                                                                                                                                                                                                                                                                                                                                                                                                                                                                                                          | remaie                          | 114     | 01.3%   | 30.1                                        |                                                                                                                                                                                                                                                                                                                                                                                                                                                                                                                                                                                                                                                                                                                                                                                                                                                                                                                                                                                                                                                                                                                                                                                                                                                                                                                                                                                                                                                                                                                                                                                                                                                                                                                                                                                                                                                                                    |        |  |  |
| 11       11       11       11       11       11       11       11       11       11       11       11       11       11       11       11       11       11       11       11       11       11       11       11       11       11       11       11       11       11       11       11       11       11       11       11       11       11       11       11       11       11       11       11       11       11       11       11       11       11       11       11       11       11       11       11       11       11       11       11       11       11       11       11       11       11       11       11       11       11       11       11       11       11       11       11       11       11       11       11       11       11       11       11       11       11       11       11       11       11       11       11       11       11       11       11       11       11       11       11       11       11       11       11       11       11       11       11       11       11       11       11 <td< td=""><td>Population by Age (2020 ACS Est</td><td></td><td></td><td>_</td><td></td><td></td></td<>                                                                            | Population by Age (2020 ACS Est |         |         | _                                           |                                                                                                                                                                                                                                                                                                                                                                                                                                                                                                                                                                                                                                                                                                                                                                                                                                                                                                                                                                                                                                                                                                                                                                                                                                                                                                                                                                                                                                                                                                                                                                                                                                                                                                                                                                                                                                                                                    |        |  |  |
| 10-14       8       4.30%         15-19       2       1.08%         20-24       23       12.37%         25-29       7       3.76%         30-34       19       10.22%         30-34       19       10.22%         35-39       12       6.45%         40-44       7       3.76%         45-49       5       2.69%         50-54       22       11.83%         50-54       22       11.83%         60-64       20       10.75%         65-69       7       3.76%         70-74       4       2.15%         75-79       11       5.91%         80-84       0       0.00%         85+       0       0.00%         18+       148       79.57%                                                                                                                                                                                                                                                                                                                                                                                                                                                                                                                                                                                     | 0-4                             | 21      | 11.29%  | Po                                          | pulation by Race                                                                                                                                                                                                                                                                                                                                                                                                                                                                                                                                                                                                                                                                                                                                                                                                                                                                                                                                                                                                                                                                                                                                                                                                                                                                                                                                                                                                                                                                                                                                                                                                                                                                                                                                                                                                                                                                   |        |  |  |
| 15-19       2       1.08%         20-24       23       12.37%         25-29       7       3.76%         30-34       19       10.22%         35-39       12       6.45%         40-44       7       3.76%         45-49       5       2.69%         50-54       22       11.83%         55-59       9       4.84%         60-64       20       10.75%         65-69       7       3.76%         70-74       4       2.15%         75-79       11       5.91%         80-84       0       0.00%         85+       0       0.00%         18+       148       79.57%                                                                                                                                                                                                                                                                                                                                                                                                                                                                                                                                                                                                                                                             | 5-9                             | 13      | 6.99%   |                                             |                                                                                                                                                                                                                                                                                                                                                                                                                                                                                                                                                                                                                                                                                                                                                                                                                                                                                                                                                                                                                                                                                                                                                                                                                                                                                                                                                                                                                                                                                                                                                                                                                                                                                                                                                                                                                                                                                    |        |  |  |
| 20-24       23       12.37%       96.77%         25-29       7       3.76%       19       10.22%         30-34       19       10.22%       1.2       6.45%         40-44       7       3.76%       0.06%         45-49       5       2.69%       0.06%         50-54       22       11.83%       0.06%         50-59       9       4.84%       0.06%         60-64       20       10.75%       Black         60-64       7       3.76%       Black         70-74       4       2.15%       American Indian         75-79       11       5.91%       Asian         80-84       0       0.00%       0.00%       0.00%         85+       0       0.00%       Total Hispanic Population                                                                                                                                                                                                                                                                                                                                                                                                                                                                                                                                          | 10-14                           | 8       | 4.30%   |                                             |                                                                                                                                                                                                                                                                                                                                                                                                                                                                                                                                                                                                                                                                                                                                                                                                                                                                                                                                                                                                                                                                                                                                                                                                                                                                                                                                                                                                                                                                                                                                                                                                                                                                                                                                                                                                                                                                                    |        |  |  |
| 25-29       7       3.76%         30-34       19       10.22%         35-39       12       6.45%         40-44       7       3.76%         45-49       5       2.69%         50-54       22       11.83%         55-59       9       4.84%         60-64       20       10.75%         65-69       7       3.76%         70-74       4       2.15%         75-79       11       5.91%         80-84       0       0.00%         85+       0       0.00%         18+       148       79.57%                                                                                                                                                                                                                                                                                                                                                                                                                                                                                                                                                                                                                                                                                                                                   | 15-19                           | 2       | 1.08%   |                                             |                                                                                                                                                                                                                                                                                                                                                                                                                                                                                                                                                                                                                                                                                                                                                                                                                                                                                                                                                                                                                                                                                                                                                                                                                                                                                                                                                                                                                                                                                                                                                                                                                                                                                                                                                                                                                                                                                    |        |  |  |
| 30-34       19       10.22%         35-39       12       6.45%         40-44       7       3.76%         45-49       5       2.69%         50-54       22       11.83%         55-59       9       4.84%         60-64       20       10.75%         65-69       7       3.76%         70-74       4       2.15%         75-79       11       5.91%         80-84       0       0.00%         85+       0       0.00%         18+       148       79.57%                                                                                                                                                                                                                                                                                                                                                                                                                                                                                                                                                                                                                                                                                                                                                                     | 20-24                           | 23      | 12.37%  | 96.                                         | 77%                                                                                                                                                                                                                                                                                                                                                                                                                                                                                                                                                                                                                                                                                                                                                                                                                                                                                                                                                                                                                                                                                                                                                                                                                                                                                                                                                                                                                                                                                                                                                                                                                                                                                                                                                                                                                                                                                |        |  |  |
| 35-39       12       6.45%         40-44       7       3.76%         45-49       5       2.69%         50-54       22       11.83%         55-59       9       4.84%         60-64       20       10.75%         65-69       7       3.76%         70-74       4       2.15%         75-79       11       5.91%         80-84       0       0.00%         85+       0       0.00%         18+       148       79.57%                                                                                                                                                                                                                                                                                                                                                                                                                                                                                                                                                                                                                                                                                                                                                                                                         | 25-29                           | 7       | 3.76%   |                                             |                                                                                                                                                                                                                                                                                                                                                                                                                                                                                                                                                                                                                                                                                                                                                                                                                                                                                                                                                                                                                                                                                                                                                                                                                                                                                                                                                                                                                                                                                                                                                                                                                                                                                                                                                                                                                                                                                    |        |  |  |
| 40-44       7       3.76%         45-49       5       2.69%         50-54       22       11.83%         55-59       9       4.84%         60-64       20       10.75%         65-69       7       3.76%         70-74       4       2.15%         75-79       11       5.91%         80-84       0       0.00%         85+       0       0.00%         18+       148       79.57%                                                                                                                                                                                                                                                                                                                                                                                                                                                                                                                                                                                                                                                                                                                                                                                                                                            | 30-34                           | 19      | 10.22%  |                                             |                                                                                                                                                                                                                                                                                                                                                                                                                                                                                                                                                                                                                                                                                                                                                                                                                                                                                                                                                                                                                                                                                                                                                                                                                                                                                                                                                                                                                                                                                                                                                                                                                                                                                                                                                                                                                                                                                    |        |  |  |
| 45-49       5       2.69%         50-54       22       11.83%         55-59       9       4.84%         60-64       20       10.75%         65-69       7       3.76%         70-74       4       2.15%         75-79       11       5.91%         80-84       0       0.00%         85+       0       0.00%         18+       148       79.57%                                                                                                                                                                                                                                                                                                                                                                                                                                                                                                                                                                                                                                                                                                                                                                                                                                                                              | 35-39                           | 12      | 6.45%   |                                             |                                                                                                                                                                                                                                                                                                                                                                                                                                                                                                                                                                                                                                                                                                                                                                                                                                                                                                                                                                                                                                                                                                                                                                                                                                                                                                                                                                                                                                                                                                                                                                                                                                                                                                                                                                                                                                                                                    |        |  |  |
| 50-54       22       11.83%         55-59       9       4.84%         60-64       20       10.75%         65-69       7       3.76%         70-74       4       2.15%         75-79       11       5.91%         80-84       0       0.00%         85+       0       0.00%         18+       148       79.57%                                                                                                                                                                                                                                                                                                                                                                                                                                                                                                                                                                                                                                                                                                                                                                                                                                                                                                                | 40-44                           | 7       | 3.76%   |                                             | 0.08%                                                                                                                                                                                                                                                                                                                                                                                                                                                                                                                                                                                                                                                                                                                                                                                                                                                                                                                                                                                                                                                                                                                                                                                                                                                                                                                                                                                                                                                                                                                                                                                                                                                                                                                                                                                                                                                                              | ,      |  |  |
| 55-59       9       4.84%         60-64       20       10.75%         65-69       7       3.76%         70-74       4       2.15%         75-79       11       5.91%         80-84       0       0.00%         85+       0       0.00%         18+       148       79.57%                                                                                                                                                                                                                                                                                                                                                                                                                                                                                                                                                                                                                                                                                                                                                                                                                                                                                                                                                    | 45-49                           | 5       | 2.69%   |                                             | Date State | ,<br>D |  |  |
| 60-64       20       10.75%       White         65-69       7       3.76%       Black         70-74       4       2.15%       American Indian         75-79       11       5.91%       Asian         80-84       0       0.00%       Pacific Islander         85+       0       0.00%       Reporting Two or More Races         18+       148       79.57%       Total Hispanic Population                                                                                                                                                                                                                                                                                                                                                                                                                                                                                                                                                                                                                                                                                                                                                                                                                                   | 50-54                           | 22      | 11.83%  |                                             | 0.54%                                                                                                                                                                                                                                                                                                                                                                                                                                                                                                                                                                                                                                                                                                                                                                                                                                                                                                                                                                                                                                                                                                                                                                                                                                                                                                                                                                                                                                                                                                                                                                                                                                                                                                                                                                                                                                                                              |        |  |  |
| 65-69       7       3.76%       Black         70-74       4       2.15%       American Indian         75-79       11       5.91%       Asian         80-84       0       0.00%       Pacific Islander         85+       0       0.00%       Reporting Two or More Races         18+       148       79.57%       Total Hispanic Population                                                                                                                                                                                                                                                                                                                                                                                                                                                                                                                                                                                                                                                                                                                                                                                                                                                                                   | 55-59                           | 9       | 4.84%   |                                             |                                                                                                                                                                                                                                                                                                                                                                                                                                                                                                                                                                                                                                                                                                                                                                                                                                                                                                                                                                                                                                                                                                                                                                                                                                                                                                                                                                                                                                                                                                                                                                                                                                                                                                                                                                                                                                                                                    |        |  |  |
| 65-69       7       3.76%       Black         70-74       4       2.15%       American Indian         75-79       11       5.91%       Asian         80-84       0       0.00%       Pacific Islander         85+       0       0.00%       Other Race         18+       148       79.57%       Total Hispanic Population                                                                                                                                                                                                                                                                                                                                                                                                                                                                                                                                                                                                                                                                                                                                                                                                                                                                                                    | 60-64                           | 20      | 10.75%  |                                             | White                                                                                                                                                                                                                                                                                                                                                                                                                                                                                                                                                                                                                                                                                                                                                                                                                                                                                                                                                                                                                                                                                                                                                                                                                                                                                                                                                                                                                                                                                                                                                                                                                                                                                                                                                                                                                                                                              |        |  |  |
| 75-79       11       5.91%       Asian         80-84       0       0.00%       Pacific Islander         85+       0       0.00%       Reporting Two or More Races         18+       148       79.57%       Total Hispanic Population                                                                                                                                                                                                                                                                                                                                                                                                                                                                                                                                                                                                                                                                                                                                                                                                                                                                                                                                                                                         | 65-69                           | 7       | 3.76%   |                                             |                                                                                                                                                                                                                                                                                                                                                                                                                                                                                                                                                                                                                                                                                                                                                                                                                                                                                                                                                                                                                                                                                                                                                                                                                                                                                                                                                                                                                                                                                                                                                                                                                                                                                                                                                                                                                                                                                    |        |  |  |
| No ForDistrict Stander80-8400.00%85+00.00%18+14879.57%                                                                                                                                                                                                                                                                                                                                                                                                                                                                                                                                                                                                                                                                                                                                                                                                                                                                                                                                                                                                                                                                                                                                                                       | 70-74                           | 4       | 2.15%   |                                             |                                                                                                                                                                                                                                                                                                                                                                                                                                                                                                                                                                                                                                                                                                                                                                                                                                                                                                                                                                                                                                                                                                                                                                                                                                                                                                                                                                                                                                                                                                                                                                                                                                                                                                                                                                                                                                                                                    |        |  |  |
| 85+00.00%Other Race18+14879.57%Total Hispanic Population                                                                                                                                                                                                                                                                                                                                                                                                                                                                                                                                                                                                                                                                                                                                                                                                                                                                                                                                                                                                                                                                                                                                                                     | 75-79                           | 11      | 5.91%   |                                             |                                                                                                                                                                                                                                                                                                                                                                                                                                                                                                                                                                                                                                                                                                                                                                                                                                                                                                                                                                                                                                                                                                                                                                                                                                                                                                                                                                                                                                                                                                                                                                                                                                                                                                                                                                                                                                                                                    |        |  |  |
| 85+00.00%Other Race18+14879.57%Total Hispanic Population                                                                                                                                                                                                                                                                                                                                                                                                                                                                                                                                                                                                                                                                                                                                                                                                                                                                                                                                                                                                                                                                                                                                                                     | 80-84                           | 0       | 0.00%   |                                             |                                                                                                                                                                                                                                                                                                                                                                                                                                                                                                                                                                                                                                                                                                                                                                                                                                                                                                                                                                                                                                                                                                                                                                                                                                                                                                                                                                                                                                                                                                                                                                                                                                                                                                                                                                                                                                                                                    |        |  |  |
| 18+ 148 79.57% Total Hispanic Population                                                                                                                                                                                                                                                                                                                                                                                                                                                                                                                                                                                                                                                                                                                                                                                                                                                                                                                                                                                                                                                                                                                                                                                     | 85+                             |         | 0.00%   |                                             |                                                                                                                                                                                                                                                                                                                                                                                                                                                                                                                                                                                                                                                                                                                                                                                                                                                                                                                                                                                                                                                                                                                                                                                                                                                                                                                                                                                                                                                                                                                                                                                                                                                                                                                                                                                                                                                                                    |        |  |  |
|                                                                                                                                                                                                                                                                                                                                                                                                                                                                                                                                                                                                                                                                                                                                                                                                                                                                                                                                                                                                                                                                                                                                                                                                                              | 40.                             | 1 4 0   |         |                                             |                                                                                                                                                                                                                                                                                                                                                                                                                                                                                                                                                                                                                                                                                                                                                                                                                                                                                                                                                                                                                                                                                                                                                                                                                                                                                                                                                                                                                                                                                                                                                                                                                                                                                                                                                                                                                                                                                    |        |  |  |
| 22 11.83%                                                                                                                                                                                                                                                                                                                                                                                                                                                                                                                                                                                                                                                                                                                                                                                                                                                                                                                                                                                                                                                                                                                                                                                                                    |                                 |         |         |                                             |                                                                                                                                                                                                                                                                                                                                                                                                                                                                                                                                                                                                                                                                                                                                                                                                                                                                                                                                                                                                                                                                                                                                                                                                                                                                                                                                                                                                                                                                                                                                                                                                                                                                                                                                                                                                                                                                                    |        |  |  |
|                                                                                                                                                                                                                                                                                                                                                                                                                                                                                                                                                                                                                                                                                                                                                                                                                                                                                                                                                                                                                                                                                                                                                                                                                              | +60                             | 22      | 11.83%  |                                             |                                                                                                                                                                                                                                                                                                                                                                                                                                                                                                                                                                                                                                                                                                                                                                                                                                                                                                                                                                                                                                                                                                                                                                                                                                                                                                                                                                                                                                                                                                                                                                                                                                                                                                                                                                                                                                                                                    |        |  |  |