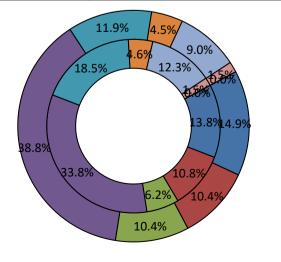

# Braxton, MS

| Reporting One Race       182       97.85%       36.3       2010       18         White       180       96.77%       36.3       2010       18         Black       2       1.08%       97.85%       36.3       2010       18         Materican Indian       0       0.00%       96.77%       96.77%       0.0         American Indian       0       0.00%       90.00%       96.77%       0.0         Other Race       0       0.00%       97.85%       36.3       90.00%         Population by Sex (2020 ACS Estimates)       1       0.54%       50.2       11       61.3%       30.1         Population by Age (2020 ACS Estimates)       0.0       11       0.54%       30.1       96.77%         Population by Age (2020 ACS Estimates)       0.0       21       11.29%       96.77%       96.77%         0.4       2       1.08%       2       1.08%       30.1       96.77%       96.77%         0.4       2       1.08%       2       1.08%       30.1       96.77%       96.77%         0.4       2       1.08%       2       1.08%       30.1       96.77%       96.77%         0.5-2       3       1.2.3                                                                                                            | CMPDD<br>BO(I JONIS JONES JONES |         |         | <b>Ilation Summary</b><br>kton, Mississippi |                                                                                                                                                                                                                                                                                                                                                                                                                                                                                                                                                                                                                                                                                                                                                                                                                                                                                                                                                                                                                                                                                                                                                                                                                                                                                                                                                                                                                                                                                                                                                                                                                                                                                                                                                                                                                                                                                    |        |  |  |
|------------------------------------------------------------------------------------------------------------------------------------------------------------------------------------------------------------------------------------------------------------------------------------------------------------------------------------------------------------------------------------------------------------------------------------------------------------------------------------------------------------------------------------------------------------------------------------------------------------------------------------------------------------------------------------------------------------------------------------------------------------------------------------------------------------------------------------------------------------------------------------------------------------------------------------------------------------------------------------------------------------------------------------------------------------------------------------------------------------------------------------------------------------------------------------------------------------------------------|---------------------------------|---------|---------|---------------------------------------------|------------------------------------------------------------------------------------------------------------------------------------------------------------------------------------------------------------------------------------------------------------------------------------------------------------------------------------------------------------------------------------------------------------------------------------------------------------------------------------------------------------------------------------------------------------------------------------------------------------------------------------------------------------------------------------------------------------------------------------------------------------------------------------------------------------------------------------------------------------------------------------------------------------------------------------------------------------------------------------------------------------------------------------------------------------------------------------------------------------------------------------------------------------------------------------------------------------------------------------------------------------------------------------------------------------------------------------------------------------------------------------------------------------------------------------------------------------------------------------------------------------------------------------------------------------------------------------------------------------------------------------------------------------------------------------------------------------------------------------------------------------------------------------------------------------------------------------------------------------------------------------|--------|--|--|
| White         180         96.77%         2020         18           Black         2         1.08%         Percent Change         0.0           American Indian         0         0.00%         Pacific Islander         0.00%           Pacific Islander         0         0.00%         Population by Sex         Population by Sex           Population by Sex (2020 ACS Estimates)         0         0.00%         Population by Sex (2020 ACS Estimates)           Male         76         40.9%         50.2         30.1           Population by Sex (2020 ACS Estimates)         0.4         21         11.29%           0-4         21         11.29%         30.1           0-4         21         11.29%         30.1           0-4         21         11.29%         30.1           0-4         21         1.08%         30.1           0-4         2         1.08%         30.1           0-4         2         1.08%         30.1           0-4         2         1.08%         30.1           0-4         2         1.08%         30.1           0-4         2         1.08%         30.1           0-5.9         9         4.84%                                                                               | Population by Race              | Number  | Percent | Median Age                                  | Total Population                                                                                                                                                                                                                                                                                                                                                                                                                                                                                                                                                                                                                                                                                                                                                                                                                                                                                                                                                                                                                                                                                                                                                                                                                                                                                                                                                                                                                                                                                                                                                                                                                                                                                                                                                                                                                                                                   |        |  |  |
| Black         2         1.08%         Percent Change         0.0           American Indian         0         0.00%         Population by Sex         0.00%           Pacific Islander         0         0.00%         Population by Sex         0.00%           Other Race         0         0.00%         Population by Sex         0.00%         0.00%           Reporting Two or More Races         4         2.15%         0         0.00%         0.00%           Population by Sex (2020 ACS Estimates)         0.50.2         30.1         0.13%         0.00%           Male         76         40.9%         50.2         30.1         0.00%           Population by Age (2020 ACS Estimates)         0.00%         30.1         0.00%         0.00%           0.4         21         11.29%         0.00%         0.00%         0.00%         0.00%           0.5-9         13         6.99%         0.23%         0.00%         0.00%         0.00%         0.00%         0.00%           0.20-24         23         12.37%         0.20%         0.00%         0.00%         0.00%         0.00%         0.00%         0.00%         0.00%         0.00%         0.00%         0.00%         0.00%         0.00% | Reporting One Race              | 182     | 97.85%  | 36.3                                        |                                                                                                                                                                                                                                                                                                                                                                                                                                                                                                                                                                                                                                                                                                                                                                                                                                                                                                                                                                                                                                                                                                                                                                                                                                                                                                                                                                                                                                                                                                                                                                                                                                                                                                                                                                                                                                                                                    | 185    |  |  |
| American Indian       0       0.00%         Asian       0       0.00%         Pacific Islander       0       0.00%         Other Race       0       0.00%         Reporting Two or More Races       4       2.15%         Total Hispanic Population       1       0.54%         Population by Sex (2020 ACS Estimates)                                                                                                                                                                                                                                                                                                                                                                                                                                                                                                                                                                                                                                                                                                                                                                                                                                                                                                       |                                 | 180     | 96.77%  |                                             |                                                                                                                                                                                                                                                                                                                                                                                                                                                                                                                                                                                                                                                                                                                                                                                                                                                                                                                                                                                                                                                                                                                                                                                                                                                                                                                                                                                                                                                                                                                                                                                                                                                                                                                                                                                                                                                                                    | 186    |  |  |
| Asian       0       0.00%         Pacific Islander       0       0.00%         Other Race       0       0.00%         Reporting Two or More Races       4       2.15%         Total Hispanic Population       1       0.54%         Population by Sex (2020 ACS Estimates)                                                                                                                                                                                                                                                                                                                                                                                                                                                                                                                                                                                                                                                                                                                                                                                                                                                                                                                                                   | Black                           | 2       | 1.08%   |                                             | Percent Change                                                                                                                                                                                                                                                                                                                                                                                                                                                                                                                                                                                                                                                                                                                                                                                                                                                                                                                                                                                                                                                                                                                                                                                                                                                                                                                                                                                                                                                                                                                                                                                                                                                                                                                                                                                                                                                                     | 0.01   |  |  |
| Asian0 $0.00\%$ Pacific Islander0 $0.00\%$ Other Race0 $0.00\%$ Reporting Two or More Races4 $2.15\%$ Total Hispanic Population1 $0.54\%$ Population by Sex (2020 ACS Estimates)Male76 $40.9\%$ Population by Age (2020 ACS Estimates)0-421 $11.29\%$ 0-421 $11.29\%$ 0-421 $11.29\%$ 0-421 $10.29\%$ 0-421 $10.29\%$ 13 $6.99\%$ 10-148 $4.30\%$ 15-192 $10.8\%$ 20-2423 $12.37\%$ 25-297 $3.76\%$ 30-3419 $10.22\%$ 35-3912 $6.45\%$ 40-447 $3.76\%$ 45-495 $2.69\%$ 50-5422 $11.83\%$ 60-6420 $10.75\%$ 65-697 $3.76\%$ 70-744 $2.15\%$ 80-840 $0.00\%$ 85+0 $0.00\%$ 18+148 $79.57\%$                                                                                                                                                                                                                                                                                                                                                                                                                                                                                                                                                                                                                                    | American Indian                 | 0       | 0.00%   |                                             | Population by Sex                                                                                                                                                                                                                                                                                                                                                                                                                                                                                                                                                                                                                                                                                                                                                                                                                                                                                                                                                                                                                                                                                                                                                                                                                                                                                                                                                                                                                                                                                                                                                                                                                                                                                                                                                                                                                                                                  |        |  |  |
| Other Race         0         0.00%           Reporting Two or More Races         4         2.15%           Total Hispanic Population         1         0.54%           Population by Sex (2020 ACS Estimates)         961.3           Male         76         40.9%           Female         114         61.3%           Population by Sex (2020 ACS Estimates)         96.7%           Population by Age (2020 ACS Estimates)         96.7%           0-4         21         11.29%           5-9         13         6.99%           10-14         8         4.30%           15-19         2         1.08%           20-24         23         12.37%           25-29         7         3.76%           30-34         19         10.22%           45-49         5         2.69%           50-54         22         11.83%           60-64         20         10.75%           65-69         7         3.76%           70-74         4         2.15%           80-84         0         0.00%           85+         0         0.00%           18+         148         79.57%                                                                                                                                                   |                                 | 0       | 0.00%   |                                             | r opulation by sex                                                                                                                                                                                                                                                                                                                                                                                                                                                                                                                                                                                                                                                                                                                                                                                                                                                                                                                                                                                                                                                                                                                                                                                                                                                                                                                                                                                                                                                                                                                                                                                                                                                                                                                                                                                                                                                                 |        |  |  |
| Reporting Two or More Races<br>Total Hispanic Population4 $2.15\%$<br>1 $40.9$<br>$61.3$<br>$\%$ Population by Sex (2020 ACS Estimates) $10.54\%$ $10.54\%$ $10.54\%$ Male76 $40.9\%$<br>$114$ $50.2$<br>$30.1$ $30.1$ Population by Age (2020 ACS Estimates) $11.29\%$<br>                                                                                                                                                                                                                                                                                                                                                                                                                                                                                                                                                                                                                                                                                                                                                                                                                                                                                                                                                  | Pacific Islander                | 0       | 0.00%   |                                             |                                                                                                                                                                                                                                                                                                                                                                                                                                                                                                                                                                                                                                                                                                                                                                                                                                                                                                                                                                                                                                                                                                                                                                                                                                                                                                                                                                                                                                                                                                                                                                                                                                                                                                                                                                                                                                                                                    |        |  |  |
| Repond Note Races       4       2.15%         Total Hispanic Population       1       0.54%         Population by Sex (2020 ACS Estimates)       4       2.15%         Male       76       40.9%       50.2         Female       114       61.3%       30.1         Population by Age (2020 ACS Estimates)       9       9         0-4       21       11.29%         5-9       13       6.99%         10-14       8       4.30%         15-19       2       1.08%         20-24       23       12.37%         30-34       19       10.22%         35-39       12       6.45%         45-49       5       2.69%         50-54       22       11.83%         65-69       7       3.76%         65-69       7       3.76%         65-69       7       3.76%         65-69       7       3.76%         70-74       4       2.15%         80-84       0       0.00%         85+       0       0.00%         85+       0       0.00%         85+       0       0.00%         85+ <td>Other Race</td> <td>0</td> <td>0.00%</td> <td></td> <td>10.0</td> <td></td>                                                                                                                                                                   | Other Race                      | 0       | 0.00%   |                                             | 10.0                                                                                                                                                                                                                                                                                                                                                                                                                                                                                                                                                                                                                                                                                                                                                                                                                                                                                                                                                                                                                                                                                                                                                                                                                                                                                                                                                                                                                                                                                                                                                                                                                                                                                                                                                                                                                                                                               |        |  |  |
| Total Hispanic Population       1       0.54%       61.3         Population by Sex (2020 ACS Estimates)       61.3         Male       76       40.9%       50.2         Female       114       61.3%       30.1         Population by Age (2020 ACS Estimates)       90.4       21       11.29%         0-4       21       11.29%       90.4         5-9       13       6.99%       30.1         10-14       8       4.30%       4.30%         15-19       2       1.08%       96.77%         20-24       23       12.37%       96.77%         25-29       7       3.76%       96.77%         30-34       19       10.22%       96.77%         35-39       12       64.5%       96.75%         50-54       22       11.83%       96.76%       80.44%         65-69       7       3.76%       80.44%       0       0.00%       96.75%         80-84       0       0.00%       81ack       American Indian       Asian         82-4       0       0.00%       85-4       0.00%       Pacific Islander         82-4       0       0.00%       Pacific Islander <t< td=""><td>Reporting Two or More Races</td><td>4</td><td>2.15%</td><td></td><td></td><td></td></t<>                                                           | Reporting Two or More Races     | 4       | 2.15%   |                                             |                                                                                                                                                                                                                                                                                                                                                                                                                                                                                                                                                                                                                                                                                                                                                                                                                                                                                                                                                                                                                                                                                                                                                                                                                                                                                                                                                                                                                                                                                                                                                                                                                                                                                                                                                                                                                                                                                    |        |  |  |
| Population by Sex (2020 ACS Estimates)         Male       76       40.9%       50.2         Female       114       61.3%       30.1         Population by Age (2020 ACS Estimates)         0-4       21       11.29%         5-9       13       6.99%         10-14       8       4.30%         15-19       2       1.08%         20-24       23       12.37%         22-29       7       3.76%         30-34       19       10.22%         35-39       12       6.45%         40-44       7       3.76%         55-59       9       4.84%         60-64       20       10.75%         65-69       7       3.76%         75-79       11       5.91%         80-84       0       0.00%         85+       0       0.00%         18+       148       79.57%                                                                                                                                                                                                                                                                                                                                                                                                                                                                     | Total Hispanic Population       | 1       | 0.54%   |                                             | 61.3 %                                                                                                                                                                                                                                                                                                                                                                                                                                                                                                                                                                                                                                                                                                                                                                                                                                                                                                                                                                                                                                                                                                                                                                                                                                                                                                                                                                                                                                                                                                                                                                                                                                                                                                                                                                                                                                                                             |        |  |  |
| Male       76       40.9%       50.2         Female       114       61.3%       30.1         Population by Age (2020 ACS Estimates)       90         0-4       21       11.29%         5-9       13       6.99%         10-14       8       4.30%         15-19       2       1.08%         20-24       23       12.37%         25-29       7       3.76%         30-34       19       10.22%         30-34       19       10.22%         40-44       7       3.76%         45-49       5       2.69%         50-54       22       11.83%         60-64       20       10.75%         65-59       9       4.84%         60-64       20       10.75%         65-69       7       3.76%         75-79       11       5.91%         80-84       0       0.00%         85+       0       0.00%         18+       148       79.57%                                                                                                                                                                                                                                                                                                                                                                                                | Deputation by Say (2020 ACS Eat | (motoo) |         |                                             | %                                                                                                                                                                                                                                                                                                                                                                                                                                                                                                                                                                                                                                                                                                                                                                                                                                                                                                                                                                                                                                                                                                                                                                                                                                                                                                                                                                                                                                                                                                                                                                                                                                                                                                                                                                                                                                                                                  |        |  |  |
| Female       114       61.3%       30.1       Male       Female         Population by Age (2020 ACS Estimates)       0.4       21       11.29%       7       7       7       7       7       7       7       7       7       7       7       7       7       7       7       7       7       7       7       7       7       7       7       7       7       7       7       7       7       7       7       7       7       7       7       7       7       7       7       7       7       7       7       7       7       7       7       7       7       7       7       7       7       7       7       7       7       7       7       7       7       7       7       7       7       7       7       7       7       7       7       7       7       7       7       7       7       7       7       7       7       7       7       7       7       7       7       7       7       7       7       7       7       7       7       7       7       7       7       7       7       7       7       7                                                                                                                                                                                                               | · · ·                           |         | 40.09/  | 50.2                                        |                                                                                                                                                                                                                                                                                                                                                                                                                                                                                                                                                                                                                                                                                                                                                                                                                                                                                                                                                                                                                                                                                                                                                                                                                                                                                                                                                                                                                                                                                                                                                                                                                                                                                                                                                                                                                                                                                    |        |  |  |
| Population by Age (2020 ACS Estimates)         0-4       21       11.29%         5-9       13       6.99%         10-14       8       4.30%         15-19       2       1.08%         20-24       23       12.37%         25-29       7       3.76%         30-34       19       10.22%         35-39       12       6.45%         40-44       7       3.76%         45-49       5       2.69%         50-54       22       11.83%         50-54       22       11.83%         65-69       7       3.76%         60-64       20       10.75%         65-69       7       3.76%         75-79       11       5.91%         80-84       0       0.00%         85+       0       0.00%         18+       148       79.57%                                                                                                                                                                                                                                                                                                                                                                                                                                                                                                       |                                 |         |         |                                             | Male Female                                                                                                                                                                                                                                                                                                                                                                                                                                                                                                                                                                                                                                                                                                                                                                                                                                                                                                                                                                                                                                                                                                                                                                                                                                                                                                                                                                                                                                                                                                                                                                                                                                                                                                                                                                                                                                                                        |        |  |  |
| 0-4       21       11.29%         5-9       13       6.99%         10-14       8       4.30%         15-19       2       1.08%         20-24       23       12.37%         25-29       7       3.76%         30-34       19       10.22%         35-39       12       6.45%         40-44       7       3.76%         45-49       5       2.69%         50-54       22       11.83%         60-64       20       10.75%         65-69       7       3.76%         70-74       4       2.15%         75-79       11       5.91%         80-84       0       0.00%         85+       0       0.00%         18+       148       79.57%                                                                                                                                                                                                                                                                                                                                                                                                                                                                                                                                                                                          | remaie                          | 114     | 01.3%   | 30.1                                        |                                                                                                                                                                                                                                                                                                                                                                                                                                                                                                                                                                                                                                                                                                                                                                                                                                                                                                                                                                                                                                                                                                                                                                                                                                                                                                                                                                                                                                                                                                                                                                                                                                                                                                                                                                                                                                                                                    |        |  |  |
| 11       11       11       11       11       11       11       11       11       11       11       11       11       11       11       11       11       11       11       11       11       11       11       11       11       11       11       11       11       11       11       11       11       11       11       11       11       11       11       11       11       11       11       11       11       11       11       11       11       11       11       11       11       11       11       11       11       11       11       11       11       11       11       11       11       11       11       11       11       11       11       11       11       11       11       11       11       11       11       11       11       11       11       11       11       11       11       11       11       11       11       11       11       11       11       11       11       11       11       11       11       11       11       11       11       11       11       11       11       11       11       11 <td< td=""><td>Population by Age (2020 ACS Est</td><td></td><td></td><td>_</td><td></td><td></td></td<>                                                                            | Population by Age (2020 ACS Est |         |         | _                                           |                                                                                                                                                                                                                                                                                                                                                                                                                                                                                                                                                                                                                                                                                                                                                                                                                                                                                                                                                                                                                                                                                                                                                                                                                                                                                                                                                                                                                                                                                                                                                                                                                                                                                                                                                                                                                                                                                    |        |  |  |
| 10-14       8       4.30%         15-19       2       1.08%         20-24       23       12.37%         25-29       7       3.76%         30-34       19       10.22%         30-34       19       10.22%         35-39       12       6.45%         40-44       7       3.76%         45-49       5       2.69%         50-54       22       11.83%         50-54       22       11.83%         60-64       20       10.75%         65-69       7       3.76%         70-74       4       2.15%         75-79       11       5.91%         80-84       0       0.00%         85+       0       0.00%         18+       148       79.57%                                                                                                                                                                                                                                                                                                                                                                                                                                                                                                                                                                                     | 0-4                             | 21      | 11.29%  | Po                                          | pulation by Race                                                                                                                                                                                                                                                                                                                                                                                                                                                                                                                                                                                                                                                                                                                                                                                                                                                                                                                                                                                                                                                                                                                                                                                                                                                                                                                                                                                                                                                                                                                                                                                                                                                                                                                                                                                                                                                                   |        |  |  |
| 15-19       2       1.08%         20-24       23       12.37%         25-29       7       3.76%         30-34       19       10.22%         35-39       12       6.45%         40-44       7       3.76%         45-49       5       2.69%         50-54       22       11.83%         55-59       9       4.84%         60-64       20       10.75%         65-69       7       3.76%         70-74       4       2.15%         75-79       11       5.91%         80-84       0       0.00%         85+       0       0.00%         18+       148       79.57%                                                                                                                                                                                                                                                                                                                                                                                                                                                                                                                                                                                                                                                             | 5-9                             | 13      | 6.99%   |                                             |                                                                                                                                                                                                                                                                                                                                                                                                                                                                                                                                                                                                                                                                                                                                                                                                                                                                                                                                                                                                                                                                                                                                                                                                                                                                                                                                                                                                                                                                                                                                                                                                                                                                                                                                                                                                                                                                                    |        |  |  |
| 20-24       23       12.37%       96.77%         25-29       7       3.76%       19       10.22%         30-34       19       10.22%       1.2       6.45%         40-44       7       3.76%       0.06%         45-49       5       2.69%       0.06%         50-54       22       11.83%       0.06%         50-59       9       4.84%       0.06%         60-64       20       10.75%       Black         60-64       7       3.76%       Black         70-74       4       2.15%       American Indian         75-79       11       5.91%       Asian         80-84       0       0.00%       0.00%       0.00%         85+       0       0.00%       Total Hispanic Population                                                                                                                                                                                                                                                                                                                                                                                                                                                                                                                                          | 10-14                           | 8       | 4.30%   |                                             |                                                                                                                                                                                                                                                                                                                                                                                                                                                                                                                                                                                                                                                                                                                                                                                                                                                                                                                                                                                                                                                                                                                                                                                                                                                                                                                                                                                                                                                                                                                                                                                                                                                                                                                                                                                                                                                                                    |        |  |  |
| 25-29       7       3.76%         30-34       19       10.22%         35-39       12       6.45%         40-44       7       3.76%         45-49       5       2.69%         50-54       22       11.83%         55-59       9       4.84%         60-64       20       10.75%         65-69       7       3.76%         70-74       4       2.15%         75-79       11       5.91%         80-84       0       0.00%         85+       0       0.00%         18+       148       79.57%                                                                                                                                                                                                                                                                                                                                                                                                                                                                                                                                                                                                                                                                                                                                   | 15-19                           | 2       | 1.08%   |                                             |                                                                                                                                                                                                                                                                                                                                                                                                                                                                                                                                                                                                                                                                                                                                                                                                                                                                                                                                                                                                                                                                                                                                                                                                                                                                                                                                                                                                                                                                                                                                                                                                                                                                                                                                                                                                                                                                                    |        |  |  |
| 30-34       19       10.22%         35-39       12       6.45%         40-44       7       3.76%         45-49       5       2.69%         50-54       22       11.83%         55-59       9       4.84%         60-64       20       10.75%         65-69       7       3.76%         70-74       4       2.15%         75-79       11       5.91%         80-84       0       0.00%         85+       0       0.00%         18+       148       79.57%                                                                                                                                                                                                                                                                                                                                                                                                                                                                                                                                                                                                                                                                                                                                                                     | 20-24                           | 23      | 12.37%  | 96.                                         | 77%                                                                                                                                                                                                                                                                                                                                                                                                                                                                                                                                                                                                                                                                                                                                                                                                                                                                                                                                                                                                                                                                                                                                                                                                                                                                                                                                                                                                                                                                                                                                                                                                                                                                                                                                                                                                                                                                                |        |  |  |
| 35-39       12       6.45%         40-44       7       3.76%         45-49       5       2.69%         50-54       22       11.83%         55-59       9       4.84%         60-64       20       10.75%         65-69       7       3.76%         70-74       4       2.15%         75-79       11       5.91%         80-84       0       0.00%         85+       0       0.00%         18+       148       79.57%                                                                                                                                                                                                                                                                                                                                                                                                                                                                                                                                                                                                                                                                                                                                                                                                         | 25-29                           | 7       | 3.76%   |                                             |                                                                                                                                                                                                                                                                                                                                                                                                                                                                                                                                                                                                                                                                                                                                                                                                                                                                                                                                                                                                                                                                                                                                                                                                                                                                                                                                                                                                                                                                                                                                                                                                                                                                                                                                                                                                                                                                                    |        |  |  |
| 40-44       7       3.76%         45-49       5       2.69%         50-54       22       11.83%         55-59       9       4.84%         60-64       20       10.75%         65-69       7       3.76%         70-74       4       2.15%         75-79       11       5.91%         80-84       0       0.00%         85+       0       0.00%         18+       148       79.57%                                                                                                                                                                                                                                                                                                                                                                                                                                                                                                                                                                                                                                                                                                                                                                                                                                            | 30-34                           | 19      | 10.22%  |                                             |                                                                                                                                                                                                                                                                                                                                                                                                                                                                                                                                                                                                                                                                                                                                                                                                                                                                                                                                                                                                                                                                                                                                                                                                                                                                                                                                                                                                                                                                                                                                                                                                                                                                                                                                                                                                                                                                                    |        |  |  |
| 45-49       5       2.69%         50-54       22       11.83%         55-59       9       4.84%         60-64       20       10.75%         65-69       7       3.76%         70-74       4       2.15%         75-79       11       5.91%         80-84       0       0.00%         85+       0       0.00%         18+       148       79.57%                                                                                                                                                                                                                                                                                                                                                                                                                                                                                                                                                                                                                                                                                                                                                                                                                                                                              | 35-39                           | 12      | 6.45%   |                                             |                                                                                                                                                                                                                                                                                                                                                                                                                                                                                                                                                                                                                                                                                                                                                                                                                                                                                                                                                                                                                                                                                                                                                                                                                                                                                                                                                                                                                                                                                                                                                                                                                                                                                                                                                                                                                                                                                    |        |  |  |
| 50-54       22       11.83%         55-59       9       4.84%         60-64       20       10.75%         65-69       7       3.76%         70-74       4       2.15%         75-79       11       5.91%         80-84       0       0.00%         85+       0       0.00%         18+       148       79.57%                                                                                                                                                                                                                                                                                                                                                                                                                                                                                                                                                                                                                                                                                                                                                                                                                                                                                                                | 40-44                           | 7       | 3.76%   |                                             | 0.08%                                                                                                                                                                                                                                                                                                                                                                                                                                                                                                                                                                                                                                                                                                                                                                                                                                                                                                                                                                                                                                                                                                                                                                                                                                                                                                                                                                                                                                                                                                                                                                                                                                                                                                                                                                                                                                                                              | ,      |  |  |
| 55-59       9       4.84%         60-64       20       10.75%         65-69       7       3.76%         70-74       4       2.15%         75-79       11       5.91%         80-84       0       0.00%         85+       0       0.00%         18+       148       79.57%                                                                                                                                                                                                                                                                                                                                                                                                                                                                                                                                                                                                                                                                                                                                                                                                                                                                                                                                                    | 45-49                           | 5       | 2.69%   |                                             | Date State | ,<br>D |  |  |
| 60-64       20       10.75%       White         65-69       7       3.76%       Black         70-74       4       2.15%       American Indian         75-79       11       5.91%       Asian         80-84       0       0.00%       Pacific Islander         85+       0       0.00%       Reporting Two or More Races         18+       148       79.57%       Total Hispanic Population                                                                                                                                                                                                                                                                                                                                                                                                                                                                                                                                                                                                                                                                                                                                                                                                                                   | 50-54                           | 22      | 11.83%  |                                             | 0.54%                                                                                                                                                                                                                                                                                                                                                                                                                                                                                                                                                                                                                                                                                                                                                                                                                                                                                                                                                                                                                                                                                                                                                                                                                                                                                                                                                                                                                                                                                                                                                                                                                                                                                                                                                                                                                                                                              |        |  |  |
| 65-69       7       3.76%       Black         70-74       4       2.15%       American Indian         75-79       11       5.91%       Asian         80-84       0       0.00%       Pacific Islander         85+       0       0.00%       Reporting Two or More Races         18+       148       79.57%       Total Hispanic Population                                                                                                                                                                                                                                                                                                                                                                                                                                                                                                                                                                                                                                                                                                                                                                                                                                                                                   | 55-59                           | 9       | 4.84%   |                                             |                                                                                                                                                                                                                                                                                                                                                                                                                                                                                                                                                                                                                                                                                                                                                                                                                                                                                                                                                                                                                                                                                                                                                                                                                                                                                                                                                                                                                                                                                                                                                                                                                                                                                                                                                                                                                                                                                    |        |  |  |
| 65-69       7       3.76%       Black         70-74       4       2.15%       American Indian         75-79       11       5.91%       Asian         80-84       0       0.00%       Pacific Islander         85+       0       0.00%       Other Race         18+       148       79.57%       Total Hispanic Population                                                                                                                                                                                                                                                                                                                                                                                                                                                                                                                                                                                                                                                                                                                                                                                                                                                                                                    | 60-64                           | 20      | 10.75%  |                                             | White                                                                                                                                                                                                                                                                                                                                                                                                                                                                                                                                                                                                                                                                                                                                                                                                                                                                                                                                                                                                                                                                                                                                                                                                                                                                                                                                                                                                                                                                                                                                                                                                                                                                                                                                                                                                                                                                              |        |  |  |
| 75-79       11       5.91%       Asian         80-84       0       0.00%       Pacific Islander         85+       0       0.00%       Reporting Two or More Races         18+       148       79.57%       Total Hispanic Population                                                                                                                                                                                                                                                                                                                                                                                                                                                                                                                                                                                                                                                                                                                                                                                                                                                                                                                                                                                         | 65-69                           | 7       | 3.76%   |                                             |                                                                                                                                                                                                                                                                                                                                                                                                                                                                                                                                                                                                                                                                                                                                                                                                                                                                                                                                                                                                                                                                                                                                                                                                                                                                                                                                                                                                                                                                                                                                                                                                                                                                                                                                                                                                                                                                                    |        |  |  |
| No ForDistrict Stander80-8400.00%85+00.00%18+14879.57%                                                                                                                                                                                                                                                                                                                                                                                                                                                                                                                                                                                                                                                                                                                                                                                                                                                                                                                                                                                                                                                                                                                                                                       | 70-74                           | 4       | 2.15%   |                                             |                                                                                                                                                                                                                                                                                                                                                                                                                                                                                                                                                                                                                                                                                                                                                                                                                                                                                                                                                                                                                                                                                                                                                                                                                                                                                                                                                                                                                                                                                                                                                                                                                                                                                                                                                                                                                                                                                    |        |  |  |
| 85+00.00%Other Race18+14879.57%Total Hispanic Population                                                                                                                                                                                                                                                                                                                                                                                                                                                                                                                                                                                                                                                                                                                                                                                                                                                                                                                                                                                                                                                                                                                                                                     | 75-79                           | 11      | 5.91%   |                                             |                                                                                                                                                                                                                                                                                                                                                                                                                                                                                                                                                                                                                                                                                                                                                                                                                                                                                                                                                                                                                                                                                                                                                                                                                                                                                                                                                                                                                                                                                                                                                                                                                                                                                                                                                                                                                                                                                    |        |  |  |
| 85+00.00%Other Race18+14879.57%Total Hispanic Population                                                                                                                                                                                                                                                                                                                                                                                                                                                                                                                                                                                                                                                                                                                                                                                                                                                                                                                                                                                                                                                                                                                                                                     | 80-84                           | 0       | 0.00%   |                                             |                                                                                                                                                                                                                                                                                                                                                                                                                                                                                                                                                                                                                                                                                                                                                                                                                                                                                                                                                                                                                                                                                                                                                                                                                                                                                                                                                                                                                                                                                                                                                                                                                                                                                                                                                                                                                                                                                    |        |  |  |
| 18+ 148 79.57% Total Hispanic Population                                                                                                                                                                                                                                                                                                                                                                                                                                                                                                                                                                                                                                                                                                                                                                                                                                                                                                                                                                                                                                                                                                                                                                                     | 85+                             |         | 0.00%   |                                             |                                                                                                                                                                                                                                                                                                                                                                                                                                                                                                                                                                                                                                                                                                                                                                                                                                                                                                                                                                                                                                                                                                                                                                                                                                                                                                                                                                                                                                                                                                                                                                                                                                                                                                                                                                                                                                                                                    |        |  |  |
|                                                                                                                                                                                                                                                                                                                                                                                                                                                                                                                                                                                                                                                                                                                                                                                                                                                                                                                                                                                                                                                                                                                                                                                                                              | 40.                             | 1 4 0   |         |                                             |                                                                                                                                                                                                                                                                                                                                                                                                                                                                                                                                                                                                                                                                                                                                                                                                                                                                                                                                                                                                                                                                                                                                                                                                                                                                                                                                                                                                                                                                                                                                                                                                                                                                                                                                                                                                                                                                                    |        |  |  |
| 22 11.83%                                                                                                                                                                                                                                                                                                                                                                                                                                                                                                                                                                                                                                                                                                                                                                                                                                                                                                                                                                                                                                                                                                                                                                                                                    |                                 |         |         |                                             |                                                                                                                                                                                                                                                                                                                                                                                                                                                                                                                                                                                                                                                                                                                                                                                                                                                                                                                                                                                                                                                                                                                                                                                                                                                                                                                                                                                                                                                                                                                                                                                                                                                                                                                                                                                                                                                                                    |        |  |  |
|                                                                                                                                                                                                                                                                                                                                                                                                                                                                                                                                                                                                                                                                                                                                                                                                                                                                                                                                                                                                                                                                                                                                                                                                                              | +60                             | 22      | 11.83%  |                                             |                                                                                                                                                                                                                                                                                                                                                                                                                                                                                                                                                                                                                                                                                                                                                                                                                                                                                                                                                                                                                                                                                                                                                                                                                                                                                                                                                                                                                                                                                                                                                                                                                                                                                                                                                                                                                                                                                    |        |  |  |