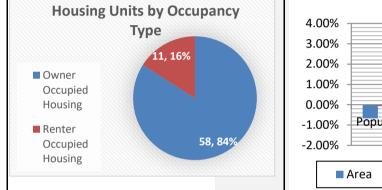

# Braxton, MS

| Reporting One Race       182       97.85%       36.3       2010       18         White       180       96.77%       36.3       2010       18         Black       2       1.08%       97.85%       36.3       2010       18         Materican Indian       0       0.00%       96.77%       96.77%       0.0         American Indian       0       0.00%       90.00%       96.77%       0.0         Other Race       0       0.00%       97.85%       36.3       90.00%         Population by Sex (2020 ACS Estimates)       1       0.54%       50.2       11       61.3%       30.1         Population by Age (2020 ACS Estimates)       0.0       11       0.54%       30.1       96.77%         Population by Age (2020 ACS Estimates)       0.0       21       11.29%       96.77%       96.77%         0.4       2       1.08%       2       1.08%       30.1       96.77%       96.77%         0.4       2       1.08%       2       1.08%       30.1       96.77%       96.77%         0.4       2       1.08%       2       1.08%       30.1       96.77%       96.77%         0.5-2       3       1.2.3                                                                                                            | CMPDD<br>BO(I JONIS JONES JONES |         |         | <b>Ilation Summary</b><br>kton, Mississippi |                                                                                                                                                                                                                                                                                                                                                                                                                                                                                                                                                                                                                                                                                                                                                                                                                                                                                                                                                                                                                                                                                                                                                                                                                                                                                                                                                                                                                                                                                                                                                                                                                                                                                                                                                                                                                                                                                    |        |  |  |
|------------------------------------------------------------------------------------------------------------------------------------------------------------------------------------------------------------------------------------------------------------------------------------------------------------------------------------------------------------------------------------------------------------------------------------------------------------------------------------------------------------------------------------------------------------------------------------------------------------------------------------------------------------------------------------------------------------------------------------------------------------------------------------------------------------------------------------------------------------------------------------------------------------------------------------------------------------------------------------------------------------------------------------------------------------------------------------------------------------------------------------------------------------------------------------------------------------------------------|---------------------------------|---------|---------|---------------------------------------------|------------------------------------------------------------------------------------------------------------------------------------------------------------------------------------------------------------------------------------------------------------------------------------------------------------------------------------------------------------------------------------------------------------------------------------------------------------------------------------------------------------------------------------------------------------------------------------------------------------------------------------------------------------------------------------------------------------------------------------------------------------------------------------------------------------------------------------------------------------------------------------------------------------------------------------------------------------------------------------------------------------------------------------------------------------------------------------------------------------------------------------------------------------------------------------------------------------------------------------------------------------------------------------------------------------------------------------------------------------------------------------------------------------------------------------------------------------------------------------------------------------------------------------------------------------------------------------------------------------------------------------------------------------------------------------------------------------------------------------------------------------------------------------------------------------------------------------------------------------------------------------|--------|--|--|
| White         180         96.77%         2020         18           Black         2         1.08%         Percent Change         0.0           American Indian         0         0.00%         Pacific Islander         0.00%           Pacific Islander         0         0.00%         Population by Sex         Population by Sex           Population by Sex (2020 ACS Estimates)         0         0.00%         Population by Sex (2020 ACS Estimates)           Male         76         40.9%         50.2         30.1           Population by Sex (2020 ACS Estimates)         0.4         21         11.29%           0-4         21         11.29%         30.1           0-4         21         11.29%         30.1           0-4         21         11.29%         30.1           0-4         21         1.08%         30.1           0-4         2         1.08%         30.1           0-4         2         1.08%         30.1           0-4         2         1.08%         30.1           0-4         2         1.08%         30.1           0-4         2         1.08%         30.1           0-5.9         9         4.84%                                                                               | Population by Race              | Number  | Percent | Median Age                                  | Total Population                                                                                                                                                                                                                                                                                                                                                                                                                                                                                                                                                                                                                                                                                                                                                                                                                                                                                                                                                                                                                                                                                                                                                                                                                                                                                                                                                                                                                                                                                                                                                                                                                                                                                                                                                                                                                                                                   |        |  |  |
| Black         2         1.08%         Percent Change         0.0           American Indian         0         0.00%         Population by Sex         0.00%           Pacific Islander         0         0.00%         Population by Sex         0.00%           Other Race         0         0.00%         Population by Sex         0.00%         0.00%           Reporting Two or More Races         4         2.15%         0         0.00%         0.00%           Population by Sex (2020 ACS Estimates)         0.50.2         30.1         0.13%         0.00%           Male         76         40.9%         50.2         30.1         0.00%           Population by Age (2020 ACS Estimates)         0.00%         30.1         0.00%         0.00%           0.4         21         11.29%         0.00%         0.00%         0.00%         0.00%           0.5-9         13         6.99%         0.23%         0.00%         0.00%         0.00%         0.00%         0.00%           0.20-24         23         12.37%         0.20%         0.00%         0.00%         0.00%         0.00%         0.00%         0.00%         0.00%         0.00%         0.00%         0.00%         0.00%         0.00% | Reporting One Race              | 182     | 97.85%  | 36.3                                        |                                                                                                                                                                                                                                                                                                                                                                                                                                                                                                                                                                                                                                                                                                                                                                                                                                                                                                                                                                                                                                                                                                                                                                                                                                                                                                                                                                                                                                                                                                                                                                                                                                                                                                                                                                                                                                                                                    | 185    |  |  |
| American Indian       0       0.00%         Asian       0       0.00%         Pacific Islander       0       0.00%         Other Race       0       0.00%         Reporting Two or More Races       4       2.15%         Total Hispanic Population       1       0.54%         Population by Sex (2020 ACS Estimates)                                                                                                                                                                                                                                                                                                                                                                                                                                                                                                                                                                                                                                                                                                                                                                                                                                                                                                       |                                 | 180     | 96.77%  |                                             |                                                                                                                                                                                                                                                                                                                                                                                                                                                                                                                                                                                                                                                                                                                                                                                                                                                                                                                                                                                                                                                                                                                                                                                                                                                                                                                                                                                                                                                                                                                                                                                                                                                                                                                                                                                                                                                                                    | 186    |  |  |
| Asian       0       0.00%         Pacific Islander       0       0.00%         Other Race       0       0.00%         Reporting Two or More Races       4       2.15%         Total Hispanic Population       1       0.54%         Population by Sex (2020 ACS Estimates)                                                                                                                                                                                                                                                                                                                                                                                                                                                                                                                                                                                                                                                                                                                                                                                                                                                                                                                                                   | Black                           | 2       | 1.08%   |                                             | Percent Change                                                                                                                                                                                                                                                                                                                                                                                                                                                                                                                                                                                                                                                                                                                                                                                                                                                                                                                                                                                                                                                                                                                                                                                                                                                                                                                                                                                                                                                                                                                                                                                                                                                                                                                                                                                                                                                                     | 0.01   |  |  |
| Asian0 $0.00\%$ Pacific Islander0 $0.00\%$ Other Race0 $0.00\%$ Reporting Two or More Races4 $2.15\%$ Total Hispanic Population1 $0.54\%$ Population by Sex (2020 ACS Estimates)Male76 $40.9\%$ Population by Age (2020 ACS Estimates)0-421 $11.29\%$ 0-421 $11.29\%$ 0-421 $11.29\%$ 0-421 $10.29\%$ 0-421 $10.29\%$ 13 $6.99\%$ 10-148 $4.30\%$ 15-192 $10.8\%$ 20-2423 $12.37\%$ 25-297 $3.76\%$ 30-3419 $10.22\%$ 35-3912 $6.45\%$ 40-447 $3.76\%$ 45-495 $2.69\%$ 50-5422 $11.83\%$ 60-6420 $10.75\%$ 65-697 $3.76\%$ 70-744 $2.15\%$ 80-840 $0.00\%$ 85+0 $0.00\%$ 18+148 $79.57\%$                                                                                                                                                                                                                                                                                                                                                                                                                                                                                                                                                                                                                                    | American Indian                 | 0       | 0.00%   |                                             | Population by Sex                                                                                                                                                                                                                                                                                                                                                                                                                                                                                                                                                                                                                                                                                                                                                                                                                                                                                                                                                                                                                                                                                                                                                                                                                                                                                                                                                                                                                                                                                                                                                                                                                                                                                                                                                                                                                                                                  |        |  |  |
| Other Race         0         0.00%           Reporting Two or More Races         4         2.15%           Total Hispanic Population         1         0.54%           Population by Sex (2020 ACS Estimates)         961.3           Male         76         40.9%           Female         114         61.3%           Population by Sex (2020 ACS Estimates)         96.7%           Population by Age (2020 ACS Estimates)         96.7%           0-4         21         11.29%           5-9         13         6.99%           10-14         8         4.30%           15-19         2         1.08%           20-24         23         12.37%           25-29         7         3.76%           30-34         19         10.22%           45-49         5         2.69%           50-54         22         11.83%           60-64         20         10.75%           65-69         7         3.76%           70-74         4         2.15%           80-84         0         0.00%           85+         0         0.00%           18+         148         79.57%                                                                                                                                                   |                                 | 0       | 0.00%   |                                             | r opulation by sex                                                                                                                                                                                                                                                                                                                                                                                                                                                                                                                                                                                                                                                                                                                                                                                                                                                                                                                                                                                                                                                                                                                                                                                                                                                                                                                                                                                                                                                                                                                                                                                                                                                                                                                                                                                                                                                                 |        |  |  |
| Reporting Two or More Races<br>Total Hispanic Population4 $2.15\%$<br>1 $40.9$<br>$61.3$<br>$\%$ Population by Sex (2020 ACS Estimates) $10.54\%$ $10.54\%$ $10.54\%$ Male76 $40.9\%$<br>$114$ $50.2$<br>$30.1$ $30.1$ Population by Age (2020 ACS Estimates) $11.29\%$<br>                                                                                                                                                                                                                                                                                                                                                                                                                                                                                                                                                                                                                                                                                                                                                                                                                                                                                                                                                  | Pacific Islander                | 0       | 0.00%   |                                             |                                                                                                                                                                                                                                                                                                                                                                                                                                                                                                                                                                                                                                                                                                                                                                                                                                                                                                                                                                                                                                                                                                                                                                                                                                                                                                                                                                                                                                                                                                                                                                                                                                                                                                                                                                                                                                                                                    |        |  |  |
| Repond Note Races       4       2.15%         Total Hispanic Population       1       0.54%         Population by Sex (2020 ACS Estimates)       4       2.15%         Male       76       40.9%       50.2         Female       114       61.3%       30.1         Population by Age (2020 ACS Estimates)       9       9         0-4       21       11.29%         5-9       13       6.99%         10-14       8       4.30%         15-19       2       1.08%         20-24       23       12.37%         30-34       19       10.22%         35-39       12       6.45%         45-49       5       2.69%         50-54       22       11.83%         65-69       7       3.76%         65-69       7       3.76%         65-69       7       3.76%         65-69       7       3.76%         70-74       4       2.15%         80-84       0       0.00%         85+       0       0.00%         85+       0       0.00%         85+       0       0.00%         85+ <td>Other Race</td> <td>0</td> <td>0.00%</td> <td></td> <td>10.0</td> <td></td>                                                                                                                                                                   | Other Race                      | 0       | 0.00%   |                                             | 10.0                                                                                                                                                                                                                                                                                                                                                                                                                                                                                                                                                                                                                                                                                                                                                                                                                                                                                                                                                                                                                                                                                                                                                                                                                                                                                                                                                                                                                                                                                                                                                                                                                                                                                                                                                                                                                                                                               |        |  |  |
| Total Hispanic Population       1       0.54%       61.3         Population by Sex (2020 ACS Estimates)       61.3         Male       76       40.9%       50.2         Female       114       61.3%       30.1         Population by Age (2020 ACS Estimates)       90.4       21       11.29%         0-4       21       11.29%       90.4         5-9       13       6.99%       30.1         10-14       8       4.30%       4.30%         15-19       2       1.08%       96.77%         20-24       23       12.37%       96.77%         25-29       7       3.76%       96.77%         30-34       19       10.22%       96.77%         35-39       12       64.5%       96.75%         50-54       22       11.83%       96.76%       80.44%         65-69       7       3.76%       80.44%       0       0.00%       96.75%         80-84       0       0.00%       81ack       American Indian       Asian         82-4       0       0.00%       85-4       0.00%       Pacific Islander         82-4       0       0.00%       Pacific Islander <t< td=""><td>Reporting Two or More Races</td><td>4</td><td>2.15%</td><td></td><td></td><td></td></t<>                                                           | Reporting Two or More Races     | 4       | 2.15%   |                                             |                                                                                                                                                                                                                                                                                                                                                                                                                                                                                                                                                                                                                                                                                                                                                                                                                                                                                                                                                                                                                                                                                                                                                                                                                                                                                                                                                                                                                                                                                                                                                                                                                                                                                                                                                                                                                                                                                    |        |  |  |
| Population by Sex (2020 ACS Estimates)         Male       76       40.9%       50.2         Female       114       61.3%       30.1         Population by Age (2020 ACS Estimates)         0-4       21       11.29%         5-9       13       6.99%         10-14       8       4.30%         15-19       2       1.08%         20-24       23       12.37%         22-29       7       3.76%         30-34       19       10.22%         35-39       12       6.45%         40-44       7       3.76%         55-59       9       4.84%         60-64       20       10.75%         65-69       7       3.76%         75-79       11       5.91%         80-84       0       0.00%         85+       0       0.00%         18+       148       79.57%                                                                                                                                                                                                                                                                                                                                                                                                                                                                     | Total Hispanic Population       | 1       | 0.54%   |                                             | 61.3 %                                                                                                                                                                                                                                                                                                                                                                                                                                                                                                                                                                                                                                                                                                                                                                                                                                                                                                                                                                                                                                                                                                                                                                                                                                                                                                                                                                                                                                                                                                                                                                                                                                                                                                                                                                                                                                                                             |        |  |  |
| Male       76       40.9%       50.2         Female       114       61.3%       30.1         Population by Age (2020 ACS Estimates)       90         0-4       21       11.29%         5-9       13       6.99%         10-14       8       4.30%         15-19       2       1.08%         20-24       23       12.37%         25-29       7       3.76%         30-34       19       10.22%         30-34       19       10.22%         40-44       7       3.76%         45-49       5       2.69%         50-54       22       11.83%         60-64       20       10.75%         65-59       9       4.84%         60-64       20       10.75%         65-69       7       3.76%         75-79       11       5.91%         80-84       0       0.00%         85+       0       0.00%         18+       148       79.57%                                                                                                                                                                                                                                                                                                                                                                                                | Deputation by Say (2020 ACS Eat | (motoo) |         |                                             | %                                                                                                                                                                                                                                                                                                                                                                                                                                                                                                                                                                                                                                                                                                                                                                                                                                                                                                                                                                                                                                                                                                                                                                                                                                                                                                                                                                                                                                                                                                                                                                                                                                                                                                                                                                                                                                                                                  |        |  |  |
| Female       114       61.3%       30.1       Male       Female         Population by Age (2020 ACS Estimates)       0.4       21       11.29%       7       7       7       7       7       7       7       7       7       7       7       7       7       7       7       7       7       7       7       7       7       7       7       7       7       7       7       7       7       7       7       7       7       7       7       7       7       7       7       7       7       7       7       7       7       7       7       7       7       7       7       7       7       7       7       7       7       7       7       7       7       7       7       7       7       7       7       7       7       7       7       7       7       7       7       7       7       7       7       7       7       7       7       7       7       7       7       7       7       7       7       7       7       7       7       7       7       7       7       7       7       7       7       7                                                                                                                                                                                                               | · · ·                           |         | 40.09/  | 50.2                                        |                                                                                                                                                                                                                                                                                                                                                                                                                                                                                                                                                                                                                                                                                                                                                                                                                                                                                                                                                                                                                                                                                                                                                                                                                                                                                                                                                                                                                                                                                                                                                                                                                                                                                                                                                                                                                                                                                    |        |  |  |
| Population by Age (2020 ACS Estimates)         0-4       21       11.29%         5-9       13       6.99%         10-14       8       4.30%         15-19       2       1.08%         20-24       23       12.37%         25-29       7       3.76%         30-34       19       10.22%         35-39       12       6.45%         40-44       7       3.76%         45-49       5       2.69%         50-54       22       11.83%         50-54       22       11.83%         65-69       7       3.76%         60-64       20       10.75%         65-69       7       3.76%         75-79       11       5.91%         80-84       0       0.00%         85+       0       0.00%         18+       148       79.57%                                                                                                                                                                                                                                                                                                                                                                                                                                                                                                       |                                 |         |         |                                             | Male Female                                                                                                                                                                                                                                                                                                                                                                                                                                                                                                                                                                                                                                                                                                                                                                                                                                                                                                                                                                                                                                                                                                                                                                                                                                                                                                                                                                                                                                                                                                                                                                                                                                                                                                                                                                                                                                                                        |        |  |  |
| 0-4       21       11.29%         5-9       13       6.99%         10-14       8       4.30%         15-19       2       1.08%         20-24       23       12.37%         25-29       7       3.76%         30-34       19       10.22%         35-39       12       6.45%         40-44       7       3.76%         45-49       5       2.69%         50-54       22       11.83%         60-64       20       10.75%         65-69       7       3.76%         70-74       4       2.15%         75-79       11       5.91%         80-84       0       0.00%         85+       0       0.00%         18+       148       79.57%                                                                                                                                                                                                                                                                                                                                                                                                                                                                                                                                                                                          | remaie                          | 114     | 01.3%   | 30.1                                        |                                                                                                                                                                                                                                                                                                                                                                                                                                                                                                                                                                                                                                                                                                                                                                                                                                                                                                                                                                                                                                                                                                                                                                                                                                                                                                                                                                                                                                                                                                                                                                                                                                                                                                                                                                                                                                                                                    |        |  |  |
| 11       11       11       11       11       11       11       11       11       11       11       11       11       11       11       11       11       11       11       11       11       11       11       11       11       11       11       11       11       11       11       11       11       11       11       11       11       11       11       11       11       11       11       11       11       11       11       11       11       11       11       11       11       11       11       11       11       11       11       11       11       11       11       11       11       11       11       11       11       11       11       11       11       11       11       11       11       11       11       11       11       11       11       11       11       11       11       11       11       11       11       11       11       11       11       11       11       11       11       11       11       11       11       11       11       11       11       11       11       11       11       11 <td< td=""><td>Population by Age (2020 ACS Est</td><td></td><td></td><td>_</td><td></td><td></td></td<>                                                                            | Population by Age (2020 ACS Est |         |         | _                                           |                                                                                                                                                                                                                                                                                                                                                                                                                                                                                                                                                                                                                                                                                                                                                                                                                                                                                                                                                                                                                                                                                                                                                                                                                                                                                                                                                                                                                                                                                                                                                                                                                                                                                                                                                                                                                                                                                    |        |  |  |
| 10-14       8       4.30%         15-19       2       1.08%         20-24       23       12.37%         25-29       7       3.76%         30-34       19       10.22%         30-34       19       10.22%         35-39       12       6.45%         40-44       7       3.76%         45-49       5       2.69%         50-54       22       11.83%         50-54       22       11.83%         60-64       20       10.75%         65-69       7       3.76%         70-74       4       2.15%         75-79       11       5.91%         80-84       0       0.00%         85+       0       0.00%         18+       148       79.57%                                                                                                                                                                                                                                                                                                                                                                                                                                                                                                                                                                                     | 0-4                             | 21      | 11.29%  | Po                                          | pulation by Race                                                                                                                                                                                                                                                                                                                                                                                                                                                                                                                                                                                                                                                                                                                                                                                                                                                                                                                                                                                                                                                                                                                                                                                                                                                                                                                                                                                                                                                                                                                                                                                                                                                                                                                                                                                                                                                                   |        |  |  |
| 15-19       2       1.08%         20-24       23       12.37%         25-29       7       3.76%         30-34       19       10.22%         35-39       12       6.45%         40-44       7       3.76%         45-49       5       2.69%         50-54       22       11.83%         55-59       9       4.84%         60-64       20       10.75%         65-69       7       3.76%         70-74       4       2.15%         75-79       11       5.91%         80-84       0       0.00%         85+       0       0.00%         18+       148       79.57%                                                                                                                                                                                                                                                                                                                                                                                                                                                                                                                                                                                                                                                             | 5-9                             | 13      | 6.99%   |                                             |                                                                                                                                                                                                                                                                                                                                                                                                                                                                                                                                                                                                                                                                                                                                                                                                                                                                                                                                                                                                                                                                                                                                                                                                                                                                                                                                                                                                                                                                                                                                                                                                                                                                                                                                                                                                                                                                                    |        |  |  |
| 20-24       23       12.37%       96.77%         25-29       7       3.76%       19       10.22%         30-34       19       10.22%       1.2       6.45%         40-44       7       3.76%       0.06%         45-49       5       2.69%       0.06%         50-54       22       11.83%       0.06%         50-59       9       4.84%       0.06%         60-64       20       10.75%       Black         60-64       7       3.76%       Black         70-74       4       2.15%       American Indian         75-79       11       5.91%       Asian         80-84       0       0.00%       0.00%       0.00%         85+       0       0.00%       Total Hispanic Population                                                                                                                                                                                                                                                                                                                                                                                                                                                                                                                                          | 10-14                           | 8       | 4.30%   |                                             |                                                                                                                                                                                                                                                                                                                                                                                                                                                                                                                                                                                                                                                                                                                                                                                                                                                                                                                                                                                                                                                                                                                                                                                                                                                                                                                                                                                                                                                                                                                                                                                                                                                                                                                                                                                                                                                                                    |        |  |  |
| 25-29       7       3.76%         30-34       19       10.22%         35-39       12       6.45%         40-44       7       3.76%         45-49       5       2.69%         50-54       22       11.83%         55-59       9       4.84%         60-64       20       10.75%         65-69       7       3.76%         70-74       4       2.15%         75-79       11       5.91%         80-84       0       0.00%         85+       0       0.00%         18+       148       79.57%                                                                                                                                                                                                                                                                                                                                                                                                                                                                                                                                                                                                                                                                                                                                   | 15-19                           | 2       | 1.08%   |                                             |                                                                                                                                                                                                                                                                                                                                                                                                                                                                                                                                                                                                                                                                                                                                                                                                                                                                                                                                                                                                                                                                                                                                                                                                                                                                                                                                                                                                                                                                                                                                                                                                                                                                                                                                                                                                                                                                                    |        |  |  |
| 30-34       19       10.22%         35-39       12       6.45%         40-44       7       3.76%         45-49       5       2.69%         50-54       22       11.83%         55-59       9       4.84%         60-64       20       10.75%         65-69       7       3.76%         70-74       4       2.15%         75-79       11       5.91%         80-84       0       0.00%         85+       0       0.00%         18+       148       79.57%                                                                                                                                                                                                                                                                                                                                                                                                                                                                                                                                                                                                                                                                                                                                                                     | 20-24                           | 23      | 12.37%  | 96.                                         | 77%                                                                                                                                                                                                                                                                                                                                                                                                                                                                                                                                                                                                                                                                                                                                                                                                                                                                                                                                                                                                                                                                                                                                                                                                                                                                                                                                                                                                                                                                                                                                                                                                                                                                                                                                                                                                                                                                                |        |  |  |
| 35-39       12       6.45%         40-44       7       3.76%         45-49       5       2.69%         50-54       22       11.83%         55-59       9       4.84%         60-64       20       10.75%         65-69       7       3.76%         70-74       4       2.15%         75-79       11       5.91%         80-84       0       0.00%         85+       0       0.00%         18+       148       79.57%                                                                                                                                                                                                                                                                                                                                                                                                                                                                                                                                                                                                                                                                                                                                                                                                         | 25-29                           | 7       | 3.76%   |                                             |                                                                                                                                                                                                                                                                                                                                                                                                                                                                                                                                                                                                                                                                                                                                                                                                                                                                                                                                                                                                                                                                                                                                                                                                                                                                                                                                                                                                                                                                                                                                                                                                                                                                                                                                                                                                                                                                                    |        |  |  |
| 40-44       7       3.76%         45-49       5       2.69%         50-54       22       11.83%         55-59       9       4.84%         60-64       20       10.75%         65-69       7       3.76%         70-74       4       2.15%         75-79       11       5.91%         80-84       0       0.00%         85+       0       0.00%         18+       148       79.57%                                                                                                                                                                                                                                                                                                                                                                                                                                                                                                                                                                                                                                                                                                                                                                                                                                            | 30-34                           | 19      | 10.22%  |                                             |                                                                                                                                                                                                                                                                                                                                                                                                                                                                                                                                                                                                                                                                                                                                                                                                                                                                                                                                                                                                                                                                                                                                                                                                                                                                                                                                                                                                                                                                                                                                                                                                                                                                                                                                                                                                                                                                                    |        |  |  |
| 45-49       5       2.69%         50-54       22       11.83%         55-59       9       4.84%         60-64       20       10.75%         65-69       7       3.76%         70-74       4       2.15%         75-79       11       5.91%         80-84       0       0.00%         85+       0       0.00%         18+       148       79.57%                                                                                                                                                                                                                                                                                                                                                                                                                                                                                                                                                                                                                                                                                                                                                                                                                                                                              | 35-39                           | 12      | 6.45%   |                                             |                                                                                                                                                                                                                                                                                                                                                                                                                                                                                                                                                                                                                                                                                                                                                                                                                                                                                                                                                                                                                                                                                                                                                                                                                                                                                                                                                                                                                                                                                                                                                                                                                                                                                                                                                                                                                                                                                    |        |  |  |
| 50-54       22       11.83%         55-59       9       4.84%         60-64       20       10.75%         65-69       7       3.76%         70-74       4       2.15%         75-79       11       5.91%         80-84       0       0.00%         85+       0       0.00%         18+       148       79.57%                                                                                                                                                                                                                                                                                                                                                                                                                                                                                                                                                                                                                                                                                                                                                                                                                                                                                                                | 40-44                           | 7       | 3.76%   |                                             | 0.08%                                                                                                                                                                                                                                                                                                                                                                                                                                                                                                                                                                                                                                                                                                                                                                                                                                                                                                                                                                                                                                                                                                                                                                                                                                                                                                                                                                                                                                                                                                                                                                                                                                                                                                                                                                                                                                                                              | ,      |  |  |
| 55-59       9       4.84%         60-64       20       10.75%         65-69       7       3.76%         70-74       4       2.15%         75-79       11       5.91%         80-84       0       0.00%         85+       0       0.00%         18+       148       79.57%                                                                                                                                                                                                                                                                                                                                                                                                                                                                                                                                                                                                                                                                                                                                                                                                                                                                                                                                                    | 45-49                           | 5       | 2.69%   |                                             | Date State | ,<br>D |  |  |
| 60-64       20       10.75%       White         65-69       7       3.76%       Black         70-74       4       2.15%       American Indian         75-79       11       5.91%       Asian         80-84       0       0.00%       Pacific Islander         85+       0       0.00%       Reporting Two or More Races         18+       148       79.57%       Total Hispanic Population                                                                                                                                                                                                                                                                                                                                                                                                                                                                                                                                                                                                                                                                                                                                                                                                                                   | 50-54                           | 22      | 11.83%  |                                             | 0.54%                                                                                                                                                                                                                                                                                                                                                                                                                                                                                                                                                                                                                                                                                                                                                                                                                                                                                                                                                                                                                                                                                                                                                                                                                                                                                                                                                                                                                                                                                                                                                                                                                                                                                                                                                                                                                                                                              |        |  |  |
| 65-69       7       3.76%       Black         70-74       4       2.15%       American Indian         75-79       11       5.91%       Asian         80-84       0       0.00%       Pacific Islander         85+       0       0.00%       Reporting Two or More Races         18+       148       79.57%       Total Hispanic Population                                                                                                                                                                                                                                                                                                                                                                                                                                                                                                                                                                                                                                                                                                                                                                                                                                                                                   | 55-59                           | 9       | 4.84%   |                                             |                                                                                                                                                                                                                                                                                                                                                                                                                                                                                                                                                                                                                                                                                                                                                                                                                                                                                                                                                                                                                                                                                                                                                                                                                                                                                                                                                                                                                                                                                                                                                                                                                                                                                                                                                                                                                                                                                    |        |  |  |
| 65-69       7       3.76%       Black         70-74       4       2.15%       American Indian         75-79       11       5.91%       Asian         80-84       0       0.00%       Pacific Islander         85+       0       0.00%       Other Race         18+       148       79.57%       Total Hispanic Population                                                                                                                                                                                                                                                                                                                                                                                                                                                                                                                                                                                                                                                                                                                                                                                                                                                                                                    | 60-64                           | 20      | 10.75%  |                                             | White                                                                                                                                                                                                                                                                                                                                                                                                                                                                                                                                                                                                                                                                                                                                                                                                                                                                                                                                                                                                                                                                                                                                                                                                                                                                                                                                                                                                                                                                                                                                                                                                                                                                                                                                                                                                                                                                              |        |  |  |
| 75-79       11       5.91%       Asian         80-84       0       0.00%       Pacific Islander         85+       0       0.00%       Reporting Two or More Races         18+       148       79.57%       Total Hispanic Population                                                                                                                                                                                                                                                                                                                                                                                                                                                                                                                                                                                                                                                                                                                                                                                                                                                                                                                                                                                         | 65-69                           | 7       | 3.76%   |                                             |                                                                                                                                                                                                                                                                                                                                                                                                                                                                                                                                                                                                                                                                                                                                                                                                                                                                                                                                                                                                                                                                                                                                                                                                                                                                                                                                                                                                                                                                                                                                                                                                                                                                                                                                                                                                                                                                                    |        |  |  |
| No ForDistrict Stander80-8400.00%85+00.00%18+14879.57%                                                                                                                                                                                                                                                                                                                                                                                                                                                                                                                                                                                                                                                                                                                                                                                                                                                                                                                                                                                                                                                                                                                                                                       | 70-74                           | 4       | 2.15%   |                                             |                                                                                                                                                                                                                                                                                                                                                                                                                                                                                                                                                                                                                                                                                                                                                                                                                                                                                                                                                                                                                                                                                                                                                                                                                                                                                                                                                                                                                                                                                                                                                                                                                                                                                                                                                                                                                                                                                    |        |  |  |
| 85+00.00%Other Race18+14879.57%Total Hispanic Population                                                                                                                                                                                                                                                                                                                                                                                                                                                                                                                                                                                                                                                                                                                                                                                                                                                                                                                                                                                                                                                                                                                                                                     | 75-79                           | 11      | 5.91%   |                                             |                                                                                                                                                                                                                                                                                                                                                                                                                                                                                                                                                                                                                                                                                                                                                                                                                                                                                                                                                                                                                                                                                                                                                                                                                                                                                                                                                                                                                                                                                                                                                                                                                                                                                                                                                                                                                                                                                    |        |  |  |
| 85+00.00%Other Race18+14879.57%Total Hispanic Population                                                                                                                                                                                                                                                                                                                                                                                                                                                                                                                                                                                                                                                                                                                                                                                                                                                                                                                                                                                                                                                                                                                                                                     | 80-84                           | 0       | 0.00%   |                                             |                                                                                                                                                                                                                                                                                                                                                                                                                                                                                                                                                                                                                                                                                                                                                                                                                                                                                                                                                                                                                                                                                                                                                                                                                                                                                                                                                                                                                                                                                                                                                                                                                                                                                                                                                                                                                                                                                    |        |  |  |
| 18+ 148 79.57% Total Hispanic Population                                                                                                                                                                                                                                                                                                                                                                                                                                                                                                                                                                                                                                                                                                                                                                                                                                                                                                                                                                                                                                                                                                                                                                                     | 85+                             |         | 0.00%   |                                             |                                                                                                                                                                                                                                                                                                                                                                                                                                                                                                                                                                                                                                                                                                                                                                                                                                                                                                                                                                                                                                                                                                                                                                                                                                                                                                                                                                                                                                                                                                                                                                                                                                                                                                                                                                                                                                                                                    |        |  |  |
|                                                                                                                                                                                                                                                                                                                                                                                                                                                                                                                                                                                                                                                                                                                                                                                                                                                                                                                                                                                                                                                                                                                                                                                                                              | 40.                             | 1 4 0   |         |                                             |                                                                                                                                                                                                                                                                                                                                                                                                                                                                                                                                                                                                                                                                                                                                                                                                                                                                                                                                                                                                                                                                                                                                                                                                                                                                                                                                                                                                                                                                                                                                                                                                                                                                                                                                                                                                                                                                                    |        |  |  |
| 22 11.83%                                                                                                                                                                                                                                                                                                                                                                                                                                                                                                                                                                                                                                                                                                                                                                                                                                                                                                                                                                                                                                                                                                                                                                                                                    |                                 |         |         |                                             |                                                                                                                                                                                                                                                                                                                                                                                                                                                                                                                                                                                                                                                                                                                                                                                                                                                                                                                                                                                                                                                                                                                                                                                                                                                                                                                                                                                                                                                                                                                                                                                                                                                                                                                                                                                                                                                                                    |        |  |  |
|                                                                                                                                                                                                                                                                                                                                                                                                                                                                                                                                                                                                                                                                                                                                                                                                                                                                                                                                                                                                                                                                                                                                                                                                                              | +60                             | 22      | 11.83%  |                                             |                                                                                                                                                                                                                                                                                                                                                                                                                                                                                                                                                                                                                                                                                                                                                                                                                                                                                                                                                                                                                                                                                                                                                                                                                                                                                                                                                                                                                                                                                                                                                                                                                                                                                                                                                                                                                                                                                    |        |  |  |