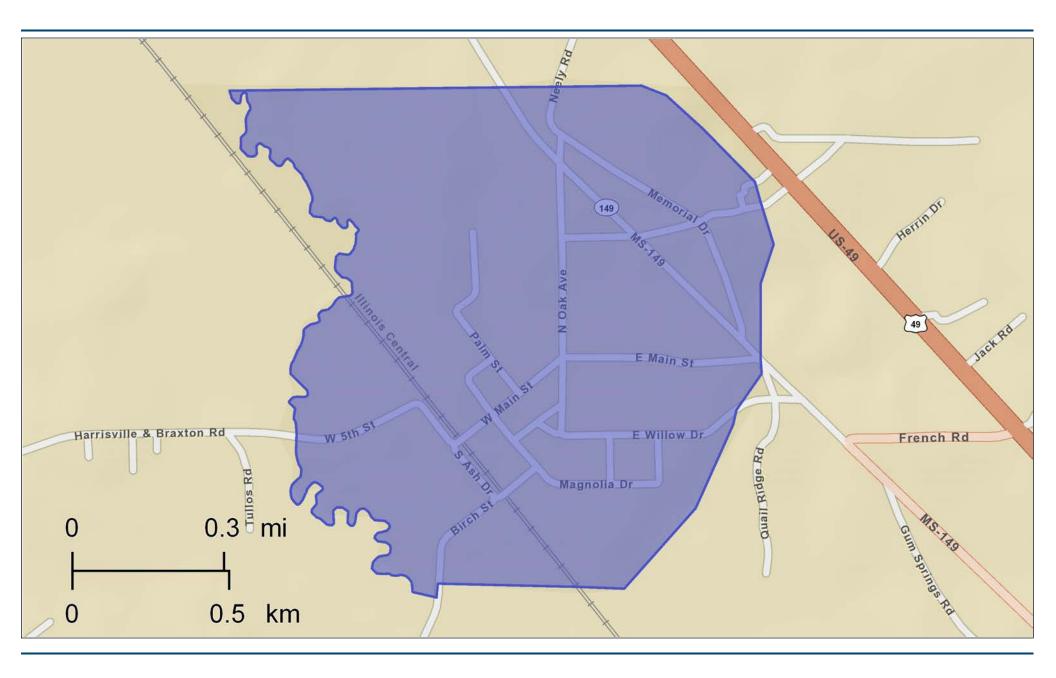

# Braxton, MS

| Reporting One Race       182       97.85%       36.3       2010       18         White       180       96.77%       36.3       2010       18         Black       2       1.08%       97.85%       36.3       2010       18         Materican Indian       0       0.00%       96.77%       96.77%       0.0         American Indian       0       0.00%       90.00%       96.77%       0.0         Other Race       0       0.00%       97.85%       36.3       90.00%         Population by Sex (2020 ACS Estimates)       1       0.54%       50.2       11       61.3%       30.1         Population by Age (2020 ACS Estimates)       0.0       11       0.54%       30.1       96.77%         Population by Age (2020 ACS Estimates)       0.0       21       11.29%       96.77%       96.77%         0.4       2       1.08%       2       1.08%       30.1       96.77%       96.77%         0.4       2       1.08%       2       1.08%       30.1       96.77%       96.77%         0.4       2       1.08%       2       1.08%       30.1       96.77%       96.77%         0.5-2       3       1.2.3                                                                                                            | CMPDD<br>BO(I JONIS JONES JONES |         |         | <b>Ilation Summary</b><br>kton, Mississippi |                                                                                                                                                                                                                                                                                                                                                                                                                                                                                                                                                                                                                                                                                                                                                                                                                                                                                                                                                                                                                                                                                                                                                                                                                                                                                                                                                                                                                                                                                                                                                                                                                                                                                                                                                                                                                                                                                    |        |  |  |
|------------------------------------------------------------------------------------------------------------------------------------------------------------------------------------------------------------------------------------------------------------------------------------------------------------------------------------------------------------------------------------------------------------------------------------------------------------------------------------------------------------------------------------------------------------------------------------------------------------------------------------------------------------------------------------------------------------------------------------------------------------------------------------------------------------------------------------------------------------------------------------------------------------------------------------------------------------------------------------------------------------------------------------------------------------------------------------------------------------------------------------------------------------------------------------------------------------------------------|---------------------------------|---------|---------|---------------------------------------------|------------------------------------------------------------------------------------------------------------------------------------------------------------------------------------------------------------------------------------------------------------------------------------------------------------------------------------------------------------------------------------------------------------------------------------------------------------------------------------------------------------------------------------------------------------------------------------------------------------------------------------------------------------------------------------------------------------------------------------------------------------------------------------------------------------------------------------------------------------------------------------------------------------------------------------------------------------------------------------------------------------------------------------------------------------------------------------------------------------------------------------------------------------------------------------------------------------------------------------------------------------------------------------------------------------------------------------------------------------------------------------------------------------------------------------------------------------------------------------------------------------------------------------------------------------------------------------------------------------------------------------------------------------------------------------------------------------------------------------------------------------------------------------------------------------------------------------------------------------------------------------|--------|--|--|
| White         180         96.77%         2020         18           Black         2         1.08%         Percent Change         0.0           American Indian         0         0.00%         Pacific Islander         0.00%           Pacific Islander         0         0.00%         Population by Sex         Population by Sex           Population by Sex (2020 ACS Estimates)         0         0.00%         Population by Sex (2020 ACS Estimates)           Male         76         40.9%         50.2         30.1           Population by Sex (2020 ACS Estimates)         0.4         21         11.29%           0-4         21         11.29%         30.1           0-4         21         11.29%         30.1           0-4         21         11.29%         30.1           0-4         21         1.08%         30.1           0-4         2         1.08%         30.1           0-4         2         1.08%         30.1           0-4         2         1.08%         30.1           0-4         2         1.08%         30.1           0-4         2         1.08%         30.1           0-5.9         9         4.84%                                                                               | Population by Race              | Number  | Percent | Median Age                                  | Total Population                                                                                                                                                                                                                                                                                                                                                                                                                                                                                                                                                                                                                                                                                                                                                                                                                                                                                                                                                                                                                                                                                                                                                                                                                                                                                                                                                                                                                                                                                                                                                                                                                                                                                                                                                                                                                                                                   |        |  |  |
| Black         2         1.08%         Percent Change         0.0           American Indian         0         0.00%         Population by Sex         0.00%           Pacific Islander         0         0.00%         Population by Sex         0.00%           Other Race         0         0.00%         Population by Sex         0.00%         0.00%           Reporting Two or More Races         4         2.15%         0         0.00%         0.00%           Population by Sex (2020 ACS Estimates)         0.50.2         30.1         0.13%         0.00%           Male         76         40.9%         50.2         30.1         0.00%           Population by Age (2020 ACS Estimates)         0.00%         30.1         0.00%         0.00%           0.4         21         11.29%         0.00%         0.00%         0.00%         0.00%           0.5-9         13         6.99%         0.23%         0.00%         0.00%         0.00%         0.00%         0.00%           0.20-24         23         12.37%         0.20%         0.00%         0.00%         0.00%         0.00%         0.00%         0.00%         0.00%         0.00%         0.00%         0.00%         0.00%         0.00% | Reporting One Race              | 182     | 97.85%  | 36.3                                        |                                                                                                                                                                                                                                                                                                                                                                                                                                                                                                                                                                                                                                                                                                                                                                                                                                                                                                                                                                                                                                                                                                                                                                                                                                                                                                                                                                                                                                                                                                                                                                                                                                                                                                                                                                                                                                                                                    | 185    |  |  |
| American Indian       0       0.00%         Asian       0       0.00%         Pacific Islander       0       0.00%         Other Race       0       0.00%         Reporting Two or More Races       4       2.15%         Total Hispanic Population       1       0.54%         Population by Sex (2020 ACS Estimates)                                                                                                                                                                                                                                                                                                                                                                                                                                                                                                                                                                                                                                                                                                                                                                                                                                                                                                       |                                 | 180     | 96.77%  |                                             |                                                                                                                                                                                                                                                                                                                                                                                                                                                                                                                                                                                                                                                                                                                                                                                                                                                                                                                                                                                                                                                                                                                                                                                                                                                                                                                                                                                                                                                                                                                                                                                                                                                                                                                                                                                                                                                                                    | 186    |  |  |
| Asian       0       0.00%         Pacific Islander       0       0.00%         Other Race       0       0.00%         Reporting Two or More Races       4       2.15%         Total Hispanic Population       1       0.54%         Population by Sex (2020 ACS Estimates)                                                                                                                                                                                                                                                                                                                                                                                                                                                                                                                                                                                                                                                                                                                                                                                                                                                                                                                                                   | Black                           | 2       | 1.08%   |                                             | Percent Change                                                                                                                                                                                                                                                                                                                                                                                                                                                                                                                                                                                                                                                                                                                                                                                                                                                                                                                                                                                                                                                                                                                                                                                                                                                                                                                                                                                                                                                                                                                                                                                                                                                                                                                                                                                                                                                                     | 0.01   |  |  |
| Asian0 $0.00\%$ Pacific Islander0 $0.00\%$ Other Race0 $0.00\%$ Reporting Two or More Races4 $2.15\%$ Total Hispanic Population1 $0.54\%$ Population by Sex (2020 ACS Estimates)Male76 $40.9\%$ Population by Age (2020 ACS Estimates)0-421 $11.29\%$ 0-421 $11.29\%$ 0-421 $11.29\%$ 0-421 $10.29\%$ 0-421 $10.29\%$ 13 $6.99\%$ 10-148 $4.30\%$ 15-192 $10.8\%$ 20-2423 $12.37\%$ 25-297 $3.76\%$ 30-3419 $10.22\%$ 35-3912 $6.45\%$ 40-447 $3.76\%$ 45-495 $2.69\%$ 50-5422 $11.83\%$ 60-6420 $10.75\%$ 65-697 $3.76\%$ 70-744 $2.15\%$ 80-840 $0.00\%$ 85+0 $0.00\%$ 18+148 $79.57\%$                                                                                                                                                                                                                                                                                                                                                                                                                                                                                                                                                                                                                                    | American Indian                 | 0       | 0.00%   |                                             | Population by Sex                                                                                                                                                                                                                                                                                                                                                                                                                                                                                                                                                                                                                                                                                                                                                                                                                                                                                                                                                                                                                                                                                                                                                                                                                                                                                                                                                                                                                                                                                                                                                                                                                                                                                                                                                                                                                                                                  |        |  |  |
| Other Race         0         0.00%           Reporting Two or More Races         4         2.15%           Total Hispanic Population         1         0.54%           Population by Sex (2020 ACS Estimates)         961.3           Male         76         40.9%           Female         114         61.3%           Population by Sex (2020 ACS Estimates)         96.7%           Population by Age (2020 ACS Estimates)         96.7%           0-4         21         11.29%           5-9         13         6.99%           10-14         8         4.30%           15-19         2         1.08%           20-24         23         12.37%           25-29         7         3.76%           30-34         19         10.22%           45-49         5         2.69%           50-54         22         11.83%           60-64         20         10.75%           65-69         7         3.76%           70-74         4         2.15%           80-84         0         0.00%           85+         0         0.00%           18+         148         79.57%                                                                                                                                                   |                                 | 0       | 0.00%   |                                             | r opulation by sex                                                                                                                                                                                                                                                                                                                                                                                                                                                                                                                                                                                                                                                                                                                                                                                                                                                                                                                                                                                                                                                                                                                                                                                                                                                                                                                                                                                                                                                                                                                                                                                                                                                                                                                                                                                                                                                                 |        |  |  |
| Reporting Two or More Races<br>Total Hispanic Population4 $2.15\%$<br>1 $40.9$<br>$61.3$<br>$\%$ Population by Sex (2020 ACS Estimates) $10.54\%$ $10.54\%$ $10.54\%$ Male76 $40.9\%$<br>$114$ $50.2$<br>$30.1$ $30.1$ Population by Age (2020 ACS Estimates) $11.29\%$<br>                                                                                                                                                                                                                                                                                                                                                                                                                                                                                                                                                                                                                                                                                                                                                                                                                                                                                                                                                  | Pacific Islander                | 0       | 0.00%   |                                             |                                                                                                                                                                                                                                                                                                                                                                                                                                                                                                                                                                                                                                                                                                                                                                                                                                                                                                                                                                                                                                                                                                                                                                                                                                                                                                                                                                                                                                                                                                                                                                                                                                                                                                                                                                                                                                                                                    |        |  |  |
| Repond Note Races       4       2.15%         Total Hispanic Population       1       0.54%         Population by Sex (2020 ACS Estimates)       4       2.15%         Male       76       40.9%       50.2         Female       114       61.3%       30.1         Population by Age (2020 ACS Estimates)       9       9         0-4       21       11.29%         5-9       13       6.99%         10-14       8       4.30%         15-19       2       1.08%         20-24       23       12.37%         30-34       19       10.22%         35-39       12       6.45%         45-49       5       2.69%         50-54       22       11.83%         65-69       7       3.76%         65-69       7       3.76%         65-69       7       3.76%         65-69       7       3.76%         70-74       4       2.15%         80-84       0       0.00%         85+       0       0.00%         85+       0       0.00%         85+       0       0.00%         85+ <td>Other Race</td> <td>0</td> <td>0.00%</td> <td></td> <td>10.0</td> <td></td>                                                                                                                                                                   | Other Race                      | 0       | 0.00%   |                                             | 10.0                                                                                                                                                                                                                                                                                                                                                                                                                                                                                                                                                                                                                                                                                                                                                                                                                                                                                                                                                                                                                                                                                                                                                                                                                                                                                                                                                                                                                                                                                                                                                                                                                                                                                                                                                                                                                                                                               |        |  |  |
| Total Hispanic Population       1       0.54%       61.3         Population by Sex (2020 ACS Estimates)       61.3         Male       76       40.9%       50.2         Female       114       61.3%       30.1         Population by Age (2020 ACS Estimates)       90.4       21       11.29%         0-4       21       11.29%       90.4         5-9       13       6.99%       30.1         10-14       8       4.30%       4.30%         15-19       2       1.08%       96.77%         20-24       23       12.37%       96.77%         25-29       7       3.76%       96.77%         30-34       19       10.22%       96.77%         35-39       12       64.5%       96.75%         50-54       22       11.83%       96.76%       80.44%         65-69       7       3.76%       80.44%       0       0.00%       96.75%         80-84       0       0.00%       81ack       American Indian       Asian         82-4       0       0.00%       85-4       0.00%       Pacific Islander         82-4       0       0.00%       Pacific Islander <t< td=""><td>Reporting Two or More Races</td><td>4</td><td>2.15%</td><td></td><td></td><td></td></t<>                                                           | Reporting Two or More Races     | 4       | 2.15%   |                                             |                                                                                                                                                                                                                                                                                                                                                                                                                                                                                                                                                                                                                                                                                                                                                                                                                                                                                                                                                                                                                                                                                                                                                                                                                                                                                                                                                                                                                                                                                                                                                                                                                                                                                                                                                                                                                                                                                    |        |  |  |
| Population by Sex (2020 ACS Estimates)         Male       76       40.9%       50.2         Female       114       61.3%       30.1         Population by Age (2020 ACS Estimates)         0-4       21       11.29%         5-9       13       6.99%         10-14       8       4.30%         15-19       2       1.08%         20-24       23       12.37%         22-29       7       3.76%         30-34       19       10.22%         35-39       12       6.45%         40-44       7       3.76%         55-59       9       4.84%         60-64       20       10.75%         65-69       7       3.76%         75-79       11       5.91%         80-84       0       0.00%         85+       0       0.00%         18+       148       79.57%                                                                                                                                                                                                                                                                                                                                                                                                                                                                     | Total Hispanic Population       | 1       | 0.54%   |                                             | 61.3 %                                                                                                                                                                                                                                                                                                                                                                                                                                                                                                                                                                                                                                                                                                                                                                                                                                                                                                                                                                                                                                                                                                                                                                                                                                                                                                                                                                                                                                                                                                                                                                                                                                                                                                                                                                                                                                                                             |        |  |  |
| Male       76       40.9%       50.2         Female       114       61.3%       30.1         Population by Age (2020 ACS Estimates)       90         0-4       21       11.29%         5-9       13       6.99%         10-14       8       4.30%         15-19       2       1.08%         20-24       23       12.37%         25-29       7       3.76%         30-34       19       10.22%         30-34       19       10.22%         40-44       7       3.76%         45-49       5       2.69%         50-54       22       11.83%         60-64       20       10.75%         65-59       9       4.84%         60-64       20       10.75%         65-69       7       3.76%         75-79       11       5.91%         80-84       0       0.00%         85+       0       0.00%         18+       148       79.57%                                                                                                                                                                                                                                                                                                                                                                                                | Deputation by Say (2020 ACS Eat | (motoo) |         |                                             | %                                                                                                                                                                                                                                                                                                                                                                                                                                                                                                                                                                                                                                                                                                                                                                                                                                                                                                                                                                                                                                                                                                                                                                                                                                                                                                                                                                                                                                                                                                                                                                                                                                                                                                                                                                                                                                                                                  |        |  |  |
| Female       114       61.3%       30.1       Male       Female         Population by Age (2020 ACS Estimates)       0.4       21       11.29%       7       7       7       7       7       7       7       7       7       7       7       7       7       7       7       7       7       7       7       7       7       7       7       7       7       7       7       7       7       7       7       7       7       7       7       7       7       7       7       7       7       7       7       7       7       7       7       7       7       7       7       7       7       7       7       7       7       7       7       7       7       7       7       7       7       7       7       7       7       7       7       7       7       7       7       7       7       7       7       7       7       7       7       7       7       7       7       7       7       7       7       7       7       7       7       7       7       7       7       7       7       7       7       7                                                                                                                                                                                                               | · · ·                           |         | 40.09/  | 50.2                                        |                                                                                                                                                                                                                                                                                                                                                                                                                                                                                                                                                                                                                                                                                                                                                                                                                                                                                                                                                                                                                                                                                                                                                                                                                                                                                                                                                                                                                                                                                                                                                                                                                                                                                                                                                                                                                                                                                    |        |  |  |
| Population by Age (2020 ACS Estimates)         0-4       21       11.29%         5-9       13       6.99%         10-14       8       4.30%         15-19       2       1.08%         20-24       23       12.37%         25-29       7       3.76%         30-34       19       10.22%         35-39       12       6.45%         40-44       7       3.76%         45-49       5       2.69%         50-54       22       11.83%         50-54       22       11.83%         65-69       7       3.76%         60-64       20       10.75%         65-69       7       3.76%         75-79       11       5.91%         80-84       0       0.00%         85+       0       0.00%         18+       148       79.57%                                                                                                                                                                                                                                                                                                                                                                                                                                                                                                       |                                 |         |         |                                             | Male Female                                                                                                                                                                                                                                                                                                                                                                                                                                                                                                                                                                                                                                                                                                                                                                                                                                                                                                                                                                                                                                                                                                                                                                                                                                                                                                                                                                                                                                                                                                                                                                                                                                                                                                                                                                                                                                                                        |        |  |  |
| 0-4       21       11.29%         5-9       13       6.99%         10-14       8       4.30%         15-19       2       1.08%         20-24       23       12.37%         25-29       7       3.76%         30-34       19       10.22%         35-39       12       6.45%         40-44       7       3.76%         45-49       5       2.69%         50-54       22       11.83%         60-64       20       10.75%         65-69       7       3.76%         70-74       4       2.15%         75-79       11       5.91%         80-84       0       0.00%         85+       0       0.00%         18+       148       79.57%                                                                                                                                                                                                                                                                                                                                                                                                                                                                                                                                                                                          | remaie                          | 114     | 01.3%   | 30.1                                        |                                                                                                                                                                                                                                                                                                                                                                                                                                                                                                                                                                                                                                                                                                                                                                                                                                                                                                                                                                                                                                                                                                                                                                                                                                                                                                                                                                                                                                                                                                                                                                                                                                                                                                                                                                                                                                                                                    |        |  |  |
| 11       11       11       11       11       11       11       11       11       11       11       11       11       11       11       11       11       11       11       11       11       11       11       11       11       11       11       11       11       11       11       11       11       11       11       11       11       11       11       11       11       11       11       11       11       11       11       11       11       11       11       11       11       11       11       11       11       11       11       11       11       11       11       11       11       11       11       11       11       11       11       11       11       11       11       11       11       11       11       11       11       11       11       11       11       11       11       11       11       11       11       11       11       11       11       11       11       11       11       11       11       11       11       11       11       11       11       11       11       11       11       11 <td< td=""><td>Population by Age (2020 ACS Est</td><td></td><td></td><td>_</td><td></td><td></td></td<>                                                                            | Population by Age (2020 ACS Est |         |         | _                                           |                                                                                                                                                                                                                                                                                                                                                                                                                                                                                                                                                                                                                                                                                                                                                                                                                                                                                                                                                                                                                                                                                                                                                                                                                                                                                                                                                                                                                                                                                                                                                                                                                                                                                                                                                                                                                                                                                    |        |  |  |
| 10-14       8       4.30%         15-19       2       1.08%         20-24       23       12.37%         25-29       7       3.76%         30-34       19       10.22%         30-34       19       10.22%         35-39       12       6.45%         40-44       7       3.76%         45-49       5       2.69%         50-54       22       11.83%         50-54       22       11.83%         60-64       20       10.75%         65-69       7       3.76%         70-74       4       2.15%         75-79       11       5.91%         80-84       0       0.00%         85+       0       0.00%         18+       148       79.57%                                                                                                                                                                                                                                                                                                                                                                                                                                                                                                                                                                                     | 0-4                             | 21      | 11.29%  | Po                                          | pulation by Race                                                                                                                                                                                                                                                                                                                                                                                                                                                                                                                                                                                                                                                                                                                                                                                                                                                                                                                                                                                                                                                                                                                                                                                                                                                                                                                                                                                                                                                                                                                                                                                                                                                                                                                                                                                                                                                                   |        |  |  |
| 15-19       2       1.08%         20-24       23       12.37%         25-29       7       3.76%         30-34       19       10.22%         35-39       12       6.45%         40-44       7       3.76%         45-49       5       2.69%         50-54       22       11.83%         55-59       9       4.84%         60-64       20       10.75%         65-69       7       3.76%         70-74       4       2.15%         75-79       11       5.91%         80-84       0       0.00%         85+       0       0.00%         18+       148       79.57%                                                                                                                                                                                                                                                                                                                                                                                                                                                                                                                                                                                                                                                             | 5-9                             | 13      | 6.99%   |                                             |                                                                                                                                                                                                                                                                                                                                                                                                                                                                                                                                                                                                                                                                                                                                                                                                                                                                                                                                                                                                                                                                                                                                                                                                                                                                                                                                                                                                                                                                                                                                                                                                                                                                                                                                                                                                                                                                                    |        |  |  |
| 20-24       23       12.37%       96.77%         25-29       7       3.76%       19       10.22%         30-34       19       10.22%       1.2       6.45%         40-44       7       3.76%       0.06%         45-49       5       2.69%       0.06%         50-54       22       11.83%       0.06%         50-59       9       4.84%       0.06%         60-64       20       10.75%       Black         60-64       7       3.76%       Black         70-74       4       2.15%       American Indian         75-79       11       5.91%       Asian         80-84       0       0.00%       0.00%       0.00%         85+       0       0.00%       Total Hispanic Population                                                                                                                                                                                                                                                                                                                                                                                                                                                                                                                                          | 10-14                           | 8       | 4.30%   |                                             |                                                                                                                                                                                                                                                                                                                                                                                                                                                                                                                                                                                                                                                                                                                                                                                                                                                                                                                                                                                                                                                                                                                                                                                                                                                                                                                                                                                                                                                                                                                                                                                                                                                                                                                                                                                                                                                                                    |        |  |  |
| 25-29       7       3.76%         30-34       19       10.22%         35-39       12       6.45%         40-44       7       3.76%         45-49       5       2.69%         50-54       22       11.83%         55-59       9       4.84%         60-64       20       10.75%         65-69       7       3.76%         70-74       4       2.15%         75-79       11       5.91%         80-84       0       0.00%         85+       0       0.00%         18+       148       79.57%                                                                                                                                                                                                                                                                                                                                                                                                                                                                                                                                                                                                                                                                                                                                   | 15-19                           | 2       | 1.08%   |                                             |                                                                                                                                                                                                                                                                                                                                                                                                                                                                                                                                                                                                                                                                                                                                                                                                                                                                                                                                                                                                                                                                                                                                                                                                                                                                                                                                                                                                                                                                                                                                                                                                                                                                                                                                                                                                                                                                                    |        |  |  |
| 30-34       19       10.22%         35-39       12       6.45%         40-44       7       3.76%         45-49       5       2.69%         50-54       22       11.83%         55-59       9       4.84%         60-64       20       10.75%         65-69       7       3.76%         70-74       4       2.15%         75-79       11       5.91%         80-84       0       0.00%         85+       0       0.00%         18+       148       79.57%                                                                                                                                                                                                                                                                                                                                                                                                                                                                                                                                                                                                                                                                                                                                                                     | 20-24                           | 23      | 12.37%  | 96.                                         | 77%                                                                                                                                                                                                                                                                                                                                                                                                                                                                                                                                                                                                                                                                                                                                                                                                                                                                                                                                                                                                                                                                                                                                                                                                                                                                                                                                                                                                                                                                                                                                                                                                                                                                                                                                                                                                                                                                                |        |  |  |
| 35-39       12       6.45%         40-44       7       3.76%         45-49       5       2.69%         50-54       22       11.83%         55-59       9       4.84%         60-64       20       10.75%         65-69       7       3.76%         70-74       4       2.15%         75-79       11       5.91%         80-84       0       0.00%         85+       0       0.00%         18+       148       79.57%                                                                                                                                                                                                                                                                                                                                                                                                                                                                                                                                                                                                                                                                                                                                                                                                         | 25-29                           | 7       | 3.76%   |                                             |                                                                                                                                                                                                                                                                                                                                                                                                                                                                                                                                                                                                                                                                                                                                                                                                                                                                                                                                                                                                                                                                                                                                                                                                                                                                                                                                                                                                                                                                                                                                                                                                                                                                                                                                                                                                                                                                                    |        |  |  |
| 40-44       7       3.76%         45-49       5       2.69%         50-54       22       11.83%         55-59       9       4.84%         60-64       20       10.75%         65-69       7       3.76%         70-74       4       2.15%         75-79       11       5.91%         80-84       0       0.00%         85+       0       0.00%         18+       148       79.57%                                                                                                                                                                                                                                                                                                                                                                                                                                                                                                                                                                                                                                                                                                                                                                                                                                            | 30-34                           | 19      | 10.22%  |                                             |                                                                                                                                                                                                                                                                                                                                                                                                                                                                                                                                                                                                                                                                                                                                                                                                                                                                                                                                                                                                                                                                                                                                                                                                                                                                                                                                                                                                                                                                                                                                                                                                                                                                                                                                                                                                                                                                                    |        |  |  |
| 45-49       5       2.69%         50-54       22       11.83%         55-59       9       4.84%         60-64       20       10.75%         65-69       7       3.76%         70-74       4       2.15%         75-79       11       5.91%         80-84       0       0.00%         85+       0       0.00%         18+       148       79.57%                                                                                                                                                                                                                                                                                                                                                                                                                                                                                                                                                                                                                                                                                                                                                                                                                                                                              | 35-39                           | 12      | 6.45%   |                                             |                                                                                                                                                                                                                                                                                                                                                                                                                                                                                                                                                                                                                                                                                                                                                                                                                                                                                                                                                                                                                                                                                                                                                                                                                                                                                                                                                                                                                                                                                                                                                                                                                                                                                                                                                                                                                                                                                    |        |  |  |
| 50-54       22       11.83%         55-59       9       4.84%         60-64       20       10.75%         65-69       7       3.76%         70-74       4       2.15%         75-79       11       5.91%         80-84       0       0.00%         85+       0       0.00%         18+       148       79.57%                                                                                                                                                                                                                                                                                                                                                                                                                                                                                                                                                                                                                                                                                                                                                                                                                                                                                                                | 40-44                           | 7       | 3.76%   |                                             | 0.08%                                                                                                                                                                                                                                                                                                                                                                                                                                                                                                                                                                                                                                                                                                                                                                                                                                                                                                                                                                                                                                                                                                                                                                                                                                                                                                                                                                                                                                                                                                                                                                                                                                                                                                                                                                                                                                                                              | ,      |  |  |
| 55-59       9       4.84%         60-64       20       10.75%         65-69       7       3.76%         70-74       4       2.15%         75-79       11       5.91%         80-84       0       0.00%         85+       0       0.00%         18+       148       79.57%                                                                                                                                                                                                                                                                                                                                                                                                                                                                                                                                                                                                                                                                                                                                                                                                                                                                                                                                                    | 45-49                           | 5       | 2.69%   |                                             | Date State | ,<br>D |  |  |
| 60-64       20       10.75%       White         65-69       7       3.76%       Black         70-74       4       2.15%       American Indian         75-79       11       5.91%       Asian         80-84       0       0.00%       Pacific Islander         85+       0       0.00%       Reporting Two or More Races         18+       148       79.57%       Total Hispanic Population                                                                                                                                                                                                                                                                                                                                                                                                                                                                                                                                                                                                                                                                                                                                                                                                                                   | 50-54                           | 22      | 11.83%  |                                             | 0.54%                                                                                                                                                                                                                                                                                                                                                                                                                                                                                                                                                                                                                                                                                                                                                                                                                                                                                                                                                                                                                                                                                                                                                                                                                                                                                                                                                                                                                                                                                                                                                                                                                                                                                                                                                                                                                                                                              |        |  |  |
| 65-69       7       3.76%       Black         70-74       4       2.15%       American Indian         75-79       11       5.91%       Asian         80-84       0       0.00%       Pacific Islander         85+       0       0.00%       Reporting Two or More Races         18+       148       79.57%       Total Hispanic Population                                                                                                                                                                                                                                                                                                                                                                                                                                                                                                                                                                                                                                                                                                                                                                                                                                                                                   | 55-59                           | 9       | 4.84%   |                                             |                                                                                                                                                                                                                                                                                                                                                                                                                                                                                                                                                                                                                                                                                                                                                                                                                                                                                                                                                                                                                                                                                                                                                                                                                                                                                                                                                                                                                                                                                                                                                                                                                                                                                                                                                                                                                                                                                    |        |  |  |
| 65-69       7       3.76%       Black         70-74       4       2.15%       American Indian         75-79       11       5.91%       Asian         80-84       0       0.00%       Pacific Islander         85+       0       0.00%       Other Race         18+       148       79.57%       Total Hispanic Population                                                                                                                                                                                                                                                                                                                                                                                                                                                                                                                                                                                                                                                                                                                                                                                                                                                                                                    | 60-64                           | 20      | 10.75%  |                                             | White                                                                                                                                                                                                                                                                                                                                                                                                                                                                                                                                                                                                                                                                                                                                                                                                                                                                                                                                                                                                                                                                                                                                                                                                                                                                                                                                                                                                                                                                                                                                                                                                                                                                                                                                                                                                                                                                              |        |  |  |
| 75-79       11       5.91%       Asian         80-84       0       0.00%       Pacific Islander         85+       0       0.00%       Reporting Two or More Races         18+       148       79.57%       Total Hispanic Population                                                                                                                                                                                                                                                                                                                                                                                                                                                                                                                                                                                                                                                                                                                                                                                                                                                                                                                                                                                         | 65-69                           | 7       | 3.76%   |                                             |                                                                                                                                                                                                                                                                                                                                                                                                                                                                                                                                                                                                                                                                                                                                                                                                                                                                                                                                                                                                                                                                                                                                                                                                                                                                                                                                                                                                                                                                                                                                                                                                                                                                                                                                                                                                                                                                                    |        |  |  |
| No ForDistrict Stander80-8400.00%85+00.00%18+14879.57%                                                                                                                                                                                                                                                                                                                                                                                                                                                                                                                                                                                                                                                                                                                                                                                                                                                                                                                                                                                                                                                                                                                                                                       | 70-74                           | 4       | 2.15%   |                                             |                                                                                                                                                                                                                                                                                                                                                                                                                                                                                                                                                                                                                                                                                                                                                                                                                                                                                                                                                                                                                                                                                                                                                                                                                                                                                                                                                                                                                                                                                                                                                                                                                                                                                                                                                                                                                                                                                    |        |  |  |
| 85+00.00%Other Race18+14879.57%Total Hispanic Population                                                                                                                                                                                                                                                                                                                                                                                                                                                                                                                                                                                                                                                                                                                                                                                                                                                                                                                                                                                                                                                                                                                                                                     | 75-79                           | 11      | 5.91%   |                                             |                                                                                                                                                                                                                                                                                                                                                                                                                                                                                                                                                                                                                                                                                                                                                                                                                                                                                                                                                                                                                                                                                                                                                                                                                                                                                                                                                                                                                                                                                                                                                                                                                                                                                                                                                                                                                                                                                    |        |  |  |
| 85+00.00%Other Race18+14879.57%Total Hispanic Population                                                                                                                                                                                                                                                                                                                                                                                                                                                                                                                                                                                                                                                                                                                                                                                                                                                                                                                                                                                                                                                                                                                                                                     | 80-84                           | 0       | 0.00%   |                                             |                                                                                                                                                                                                                                                                                                                                                                                                                                                                                                                                                                                                                                                                                                                                                                                                                                                                                                                                                                                                                                                                                                                                                                                                                                                                                                                                                                                                                                                                                                                                                                                                                                                                                                                                                                                                                                                                                    |        |  |  |
| 18+ 148 79.57% Total Hispanic Population                                                                                                                                                                                                                                                                                                                                                                                                                                                                                                                                                                                                                                                                                                                                                                                                                                                                                                                                                                                                                                                                                                                                                                                     | 85+                             |         | 0.00%   |                                             |                                                                                                                                                                                                                                                                                                                                                                                                                                                                                                                                                                                                                                                                                                                                                                                                                                                                                                                                                                                                                                                                                                                                                                                                                                                                                                                                                                                                                                                                                                                                                                                                                                                                                                                                                                                                                                                                                    |        |  |  |
|                                                                                                                                                                                                                                                                                                                                                                                                                                                                                                                                                                                                                                                                                                                                                                                                                                                                                                                                                                                                                                                                                                                                                                                                                              | 40.                             | 1 4 0   |         |                                             |                                                                                                                                                                                                                                                                                                                                                                                                                                                                                                                                                                                                                                                                                                                                                                                                                                                                                                                                                                                                                                                                                                                                                                                                                                                                                                                                                                                                                                                                                                                                                                                                                                                                                                                                                                                                                                                                                    |        |  |  |
| 22 11.83%                                                                                                                                                                                                                                                                                                                                                                                                                                                                                                                                                                                                                                                                                                                                                                                                                                                                                                                                                                                                                                                                                                                                                                                                                    |                                 |         |         |                                             |                                                                                                                                                                                                                                                                                                                                                                                                                                                                                                                                                                                                                                                                                                                                                                                                                                                                                                                                                                                                                                                                                                                                                                                                                                                                                                                                                                                                                                                                                                                                                                                                                                                                                                                                                                                                                                                                                    |        |  |  |
|                                                                                                                                                                                                                                                                                                                                                                                                                                                                                                                                                                                                                                                                                                                                                                                                                                                                                                                                                                                                                                                                                                                                                                                                                              | +60                             | 22      | 11.83%  |                                             |                                                                                                                                                                                                                                                                                                                                                                                                                                                                                                                                                                                                                                                                                                                                                                                                                                                                                                                                                                                                                                                                                                                                                                                                                                                                                                                                                                                                                                                                                                                                                                                                                                                                                                                                                                                                                                                                                    |        |  |  |