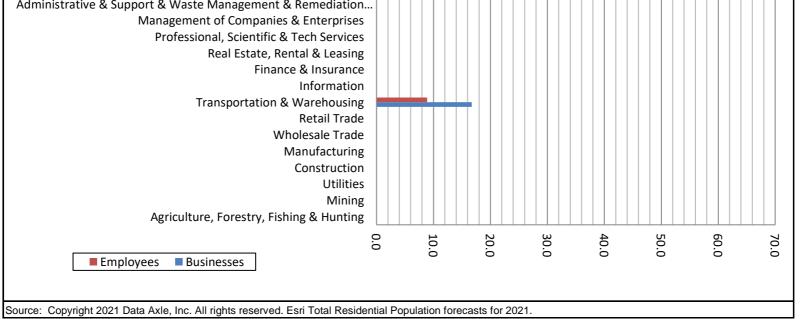

# Braxton, MS

| Reporting One Race       182       97.85%       36.3       2010       18         White       180       96.77%       36.3       2010       18         Black       2       1.08%       97.85%       36.3       2010       18         Materican Indian       0       0.00%       96.77%       96.77%       0.0         American Indian       0       0.00%       90.00%       96.77%       0.0         Other Race       0       0.00%       97.85%       36.3       90.00%         Population by Sex (2020 ACS Estimates)       1       0.54%       50.2       11       61.3%       30.1         Population by Age (2020 ACS Estimates)       0.0       11       0.54%       30.1       96.77%         Population by Age (2020 ACS Estimates)       0.0       21       11.29%       96.77%       96.77%         0.4       2       1.08%       2       1.08%       30.1       96.77%       96.77%         0.4       2       1.08%       2       1.08%       30.1       96.77%       96.77%         0.4       2       1.08%       2       1.08%       30.1       96.77%       96.77%         0.5-2       3       1.2.3                                                                                                            | CMPDD<br>BO(I JONIS JONES JONES |         |         | <b>Ilation Summary</b><br>kton, Mississippi |                                                                                                                                                                                                                                                                                                                                                                                                                                                                                                                                                                                                                                                                                                                                                                                                                                                                                                                                                                                                                                                                                                                                                                                                                                                                                                                                                                                                                                                                                                                                                                                                                                                                                                                                                                                                                                                                                    |        |  |  |
|------------------------------------------------------------------------------------------------------------------------------------------------------------------------------------------------------------------------------------------------------------------------------------------------------------------------------------------------------------------------------------------------------------------------------------------------------------------------------------------------------------------------------------------------------------------------------------------------------------------------------------------------------------------------------------------------------------------------------------------------------------------------------------------------------------------------------------------------------------------------------------------------------------------------------------------------------------------------------------------------------------------------------------------------------------------------------------------------------------------------------------------------------------------------------------------------------------------------------|---------------------------------|---------|---------|---------------------------------------------|------------------------------------------------------------------------------------------------------------------------------------------------------------------------------------------------------------------------------------------------------------------------------------------------------------------------------------------------------------------------------------------------------------------------------------------------------------------------------------------------------------------------------------------------------------------------------------------------------------------------------------------------------------------------------------------------------------------------------------------------------------------------------------------------------------------------------------------------------------------------------------------------------------------------------------------------------------------------------------------------------------------------------------------------------------------------------------------------------------------------------------------------------------------------------------------------------------------------------------------------------------------------------------------------------------------------------------------------------------------------------------------------------------------------------------------------------------------------------------------------------------------------------------------------------------------------------------------------------------------------------------------------------------------------------------------------------------------------------------------------------------------------------------------------------------------------------------------------------------------------------------|--------|--|--|
| White         180         96.77%         2020         18           Black         2         1.08%         Percent Change         0.0           American Indian         0         0.00%         Pacific Islander         0.00%           Pacific Islander         0         0.00%         Population by Sex         Population by Sex           Population by Sex (2020 ACS Estimates)         0         0.00%         Population by Sex (2020 ACS Estimates)           Male         76         40.9%         50.2         30.1           Population by Sex (2020 ACS Estimates)         0.4         21         11.29%           0-4         21         11.29%         30.1           0-4         21         11.29%         30.1           0-4         21         11.29%         30.1           0-4         21         1.08%         30.1           0-4         2         1.08%         30.1           0-4         2         1.08%         30.1           0-4         2         1.08%         30.1           0-4         2         1.08%         30.1           0-4         2         1.08%         30.1           0-5.9         9         4.84%                                                                               | Population by Race              | Number  | Percent | Median Age                                  | Total Population                                                                                                                                                                                                                                                                                                                                                                                                                                                                                                                                                                                                                                                                                                                                                                                                                                                                                                                                                                                                                                                                                                                                                                                                                                                                                                                                                                                                                                                                                                                                                                                                                                                                                                                                                                                                                                                                   |        |  |  |
| Black         2         1.08%         Percent Change         0.0           American Indian         0         0.00%         Population by Sex         0.00%           Pacific Islander         0         0.00%         Population by Sex         0.00%           Other Race         0         0.00%         Population by Sex         0.00%         0.00%           Reporting Two or More Races         4         2.15%         0         0.00%         0.00%           Population by Sex (2020 ACS Estimates)         0.50.2         30.1         0.13%         0.00%           Male         76         40.9%         50.2         30.1         0.00%           Population by Age (2020 ACS Estimates)         0.00%         30.1         0.00%         0.00%           0.4         21         11.29%         0.00%         0.00%         0.00%         0.00%           0.5-9         13         6.99%         0.23%         0.00%         0.00%         0.00%         0.00%         0.00%           0.20-24         23         12.37%         0.20%         0.00%         0.00%         0.00%         0.00%         0.00%         0.00%         0.00%         0.00%         0.00%         0.00%         0.00%         0.00% | Reporting One Race              | 182     | 97.85%  | 36.3                                        |                                                                                                                                                                                                                                                                                                                                                                                                                                                                                                                                                                                                                                                                                                                                                                                                                                                                                                                                                                                                                                                                                                                                                                                                                                                                                                                                                                                                                                                                                                                                                                                                                                                                                                                                                                                                                                                                                    | 185    |  |  |
| American Indian       0       0.00%         Asian       0       0.00%         Pacific Islander       0       0.00%         Other Race       0       0.00%         Reporting Two or More Races       4       2.15%         Total Hispanic Population       1       0.54%         Population by Sex (2020 ACS Estimates)                                                                                                                                                                                                                                                                                                                                                                                                                                                                                                                                                                                                                                                                                                                                                                                                                                                                                                       |                                 | 180     | 96.77%  |                                             |                                                                                                                                                                                                                                                                                                                                                                                                                                                                                                                                                                                                                                                                                                                                                                                                                                                                                                                                                                                                                                                                                                                                                                                                                                                                                                                                                                                                                                                                                                                                                                                                                                                                                                                                                                                                                                                                                    | 186    |  |  |
| Asian       0       0.00%         Pacific Islander       0       0.00%         Other Race       0       0.00%         Reporting Two or More Races       4       2.15%         Total Hispanic Population       1       0.54%         Population by Sex (2020 ACS Estimates)                                                                                                                                                                                                                                                                                                                                                                                                                                                                                                                                                                                                                                                                                                                                                                                                                                                                                                                                                   | Black                           | 2       | 1.08%   |                                             | Percent Change                                                                                                                                                                                                                                                                                                                                                                                                                                                                                                                                                                                                                                                                                                                                                                                                                                                                                                                                                                                                                                                                                                                                                                                                                                                                                                                                                                                                                                                                                                                                                                                                                                                                                                                                                                                                                                                                     | 0.01   |  |  |
| Asian0 $0.00\%$ Pacific Islander0 $0.00\%$ Other Race0 $0.00\%$ Reporting Two or More Races4 $2.15\%$ Total Hispanic Population1 $0.54\%$ Population by Sex (2020 ACS Estimates)Male76 $40.9\%$ Population by Age (2020 ACS Estimates)0-421 $11.29\%$ 0-421 $11.29\%$ 0-421 $11.29\%$ 0-421 $10.29\%$ 0-421 $10.29\%$ 13 $6.99\%$ 10-148 $4.30\%$ 15-192 $10.8\%$ 20-2423 $12.37\%$ 25-297 $3.76\%$ 30-3419 $10.22\%$ 35-3912 $6.45\%$ 40-447 $3.76\%$ 45-495 $2.69\%$ 50-5422 $11.83\%$ 60-6420 $10.75\%$ 65-697 $3.76\%$ 70-744 $2.15\%$ 80-840 $0.00\%$ 85+0 $0.00\%$ 18+148 $79.57\%$                                                                                                                                                                                                                                                                                                                                                                                                                                                                                                                                                                                                                                    | American Indian                 | 0       | 0.00%   |                                             | Population by Sex                                                                                                                                                                                                                                                                                                                                                                                                                                                                                                                                                                                                                                                                                                                                                                                                                                                                                                                                                                                                                                                                                                                                                                                                                                                                                                                                                                                                                                                                                                                                                                                                                                                                                                                                                                                                                                                                  |        |  |  |
| Other Race         0         0.00%           Reporting Two or More Races         4         2.15%           Total Hispanic Population         1         0.54%           Population by Sex (2020 ACS Estimates)         961.3           Male         76         40.9%           Female         114         61.3%           Population by Sex (2020 ACS Estimates)         96.7%           Population by Age (2020 ACS Estimates)         96.7%           0-4         21         11.29%           5-9         13         6.99%           10-14         8         4.30%           15-19         2         1.08%           20-24         23         12.37%           25-29         7         3.76%           30-34         19         10.22%           45-49         5         2.69%           50-54         22         11.83%           60-64         20         10.75%           65-69         7         3.76%           70-74         4         2.15%           80-84         0         0.00%           85+         0         0.00%           18+         148         79.57%                                                                                                                                                   |                                 | 0       | 0.00%   |                                             | r opulation by sex                                                                                                                                                                                                                                                                                                                                                                                                                                                                                                                                                                                                                                                                                                                                                                                                                                                                                                                                                                                                                                                                                                                                                                                                                                                                                                                                                                                                                                                                                                                                                                                                                                                                                                                                                                                                                                                                 |        |  |  |
| Reporting Two or More Races<br>Total Hispanic Population4 $2.15\%$<br>1 $40.9$<br>$61.3$<br>$\%$ Population by Sex (2020 ACS Estimates) $10.54\%$ $10.54\%$ $10.54\%$ Male76 $40.9\%$<br>$114$ $50.2$<br>$30.1$ $30.1$ Population by Age (2020 ACS Estimates) $11.29\%$<br>                                                                                                                                                                                                                                                                                                                                                                                                                                                                                                                                                                                                                                                                                                                                                                                                                                                                                                                                                  | Pacific Islander                | 0       | 0.00%   |                                             |                                                                                                                                                                                                                                                                                                                                                                                                                                                                                                                                                                                                                                                                                                                                                                                                                                                                                                                                                                                                                                                                                                                                                                                                                                                                                                                                                                                                                                                                                                                                                                                                                                                                                                                                                                                                                                                                                    |        |  |  |
| Repond Note Races       4       2.15%         Total Hispanic Population       1       0.54%         Population by Sex (2020 ACS Estimates)       4       2.15%         Male       76       40.9%       50.2         Female       114       61.3%       30.1         Population by Age (2020 ACS Estimates)       9       9         0-4       21       11.29%         5-9       13       6.99%         10-14       8       4.30%         15-19       2       1.08%         20-24       23       12.37%         30-34       19       10.22%         35-39       12       6.45%         45-49       5       2.69%         50-54       22       11.83%         65-69       7       3.76%         65-69       7       3.76%         65-69       7       3.76%         65-69       7       3.76%         70-74       4       2.15%         80-84       0       0.00%         85+       0       0.00%         85+       0       0.00%         85+       0       0.00%         85+ <td>Other Race</td> <td>0</td> <td>0.00%</td> <td></td> <td>10.0</td> <td></td>                                                                                                                                                                   | Other Race                      | 0       | 0.00%   |                                             | 10.0                                                                                                                                                                                                                                                                                                                                                                                                                                                                                                                                                                                                                                                                                                                                                                                                                                                                                                                                                                                                                                                                                                                                                                                                                                                                                                                                                                                                                                                                                                                                                                                                                                                                                                                                                                                                                                                                               |        |  |  |
| Total Hispanic Population       1       0.54%       61.3         Population by Sex (2020 ACS Estimates)       61.3         Male       76       40.9%       50.2         Female       114       61.3%       30.1         Population by Age (2020 ACS Estimates)       90.4       21       11.29%         0-4       21       11.29%       90.4         5-9       13       6.99%       30.1         10-14       8       4.30%       4.30%         15-19       2       1.08%       96.77%         20-24       23       12.37%       96.77%         25-29       7       3.76%       96.77%         30-34       19       10.22%       96.77%         35-39       12       64.5%       96.75%         50-54       22       11.83%       96.76%       80.44%         65-69       7       3.76%       80.44%       0       0.00%       96.75%         80-84       0       0.00%       81ack       American Indian       Asian         82-4       0       0.00%       85-4       0.00%       Pacific Islander         82-4       0       0.00%       Pacific Islander <t< td=""><td>Reporting Two or More Races</td><td>4</td><td>2.15%</td><td></td><td></td><td></td></t<>                                                           | Reporting Two or More Races     | 4       | 2.15%   |                                             |                                                                                                                                                                                                                                                                                                                                                                                                                                                                                                                                                                                                                                                                                                                                                                                                                                                                                                                                                                                                                                                                                                                                                                                                                                                                                                                                                                                                                                                                                                                                                                                                                                                                                                                                                                                                                                                                                    |        |  |  |
| Population by Sex (2020 ACS Estimates)         Male       76       40.9%       50.2         Female       114       61.3%       30.1         Population by Age (2020 ACS Estimates)         0-4       21       11.29%         5-9       13       6.99%         10-14       8       4.30%         15-19       2       1.08%         20-24       23       12.37%         22-29       7       3.76%         30-34       19       10.22%         35-39       12       6.45%         40-44       7       3.76%         55-59       9       4.84%         60-64       20       10.75%         65-69       7       3.76%         75-79       11       5.91%         80-84       0       0.00%         85+       0       0.00%         18+       148       79.57%                                                                                                                                                                                                                                                                                                                                                                                                                                                                     | Total Hispanic Population       | 1       | 0.54%   |                                             | 61.3 %                                                                                                                                                                                                                                                                                                                                                                                                                                                                                                                                                                                                                                                                                                                                                                                                                                                                                                                                                                                                                                                                                                                                                                                                                                                                                                                                                                                                                                                                                                                                                                                                                                                                                                                                                                                                                                                                             |        |  |  |
| Male       76       40.9%       50.2         Female       114       61.3%       30.1         Population by Age (2020 ACS Estimates)       90         0-4       21       11.29%         5-9       13       6.99%         10-14       8       4.30%         15-19       2       1.08%         20-24       23       12.37%         25-29       7       3.76%         30-34       19       10.22%         30-34       19       10.22%         40-44       7       3.76%         45-49       5       2.69%         50-54       22       11.83%         60-64       20       10.75%         65-59       9       4.84%         60-64       20       10.75%         65-69       7       3.76%         75-79       11       5.91%         80-84       0       0.00%         85+       0       0.00%         18+       148       79.57%                                                                                                                                                                                                                                                                                                                                                                                                | Deputation by Say (2020 ACS Eat | (motoo) |         |                                             | %                                                                                                                                                                                                                                                                                                                                                                                                                                                                                                                                                                                                                                                                                                                                                                                                                                                                                                                                                                                                                                                                                                                                                                                                                                                                                                                                                                                                                                                                                                                                                                                                                                                                                                                                                                                                                                                                                  |        |  |  |
| Female       114       61.3%       30.1       Male       Female         Population by Age (2020 ACS Estimates)       0.4       21       11.29%       7       7       7       7       7       7       7       7       7       7       7       7       7       7       7       7       7       7       7       7       7       7       7       7       7       7       7       7       7       7       7       7       7       7       7       7       7       7       7       7       7       7       7       7       7       7       7       7       7       7       7       7       7       7       7       7       7       7       7       7       7       7       7       7       7       7       7       7       7       7       7       7       7       7       7       7       7       7       7       7       7       7       7       7       7       7       7       7       7       7       7       7       7       7       7       7       7       7       7       7       7       7       7       7                                                                                                                                                                                                               | · · ·                           |         | 40.09/  | 50.2                                        |                                                                                                                                                                                                                                                                                                                                                                                                                                                                                                                                                                                                                                                                                                                                                                                                                                                                                                                                                                                                                                                                                                                                                                                                                                                                                                                                                                                                                                                                                                                                                                                                                                                                                                                                                                                                                                                                                    |        |  |  |
| Population by Age (2020 ACS Estimates)         0-4       21       11.29%         5-9       13       6.99%         10-14       8       4.30%         15-19       2       1.08%         20-24       23       12.37%         25-29       7       3.76%         30-34       19       10.22%         35-39       12       6.45%         40-44       7       3.76%         45-49       5       2.69%         50-54       22       11.83%         50-54       22       11.83%         65-69       7       3.76%         60-64       20       10.75%         65-69       7       3.76%         75-79       11       5.91%         80-84       0       0.00%         85+       0       0.00%         18+       148       79.57%                                                                                                                                                                                                                                                                                                                                                                                                                                                                                                       |                                 |         |         |                                             | Male Female                                                                                                                                                                                                                                                                                                                                                                                                                                                                                                                                                                                                                                                                                                                                                                                                                                                                                                                                                                                                                                                                                                                                                                                                                                                                                                                                                                                                                                                                                                                                                                                                                                                                                                                                                                                                                                                                        |        |  |  |
| 0-4       21       11.29%         5-9       13       6.99%         10-14       8       4.30%         15-19       2       1.08%         20-24       23       12.37%         25-29       7       3.76%         30-34       19       10.22%         35-39       12       6.45%         40-44       7       3.76%         45-49       5       2.69%         50-54       22       11.83%         60-64       20       10.75%         65-69       7       3.76%         70-74       4       2.15%         75-79       11       5.91%         80-84       0       0.00%         85+       0       0.00%         18+       148       79.57%                                                                                                                                                                                                                                                                                                                                                                                                                                                                                                                                                                                          | remaie                          | 114     | 01.3%   | 30.1                                        |                                                                                                                                                                                                                                                                                                                                                                                                                                                                                                                                                                                                                                                                                                                                                                                                                                                                                                                                                                                                                                                                                                                                                                                                                                                                                                                                                                                                                                                                                                                                                                                                                                                                                                                                                                                                                                                                                    |        |  |  |
| 11       11       11       11       11       11       11       11       11       11       11       11       11       11       11       11       11       11       11       11       11       11       11       11       11       11       11       11       11       11       11       11       11       11       11       11       11       11       11       11       11       11       11       11       11       11       11       11       11       11       11       11       11       11       11       11       11       11       11       11       11       11       11       11       11       11       11       11       11       11       11       11       11       11       11       11       11       11       11       11       11       11       11       11       11       11       11       11       11       11       11       11       11       11       11       11       11       11       11       11       11       11       11       11       11       11       11       11       11       11       11       11 <td< td=""><td>Population by Age (2020 ACS Est</td><td></td><td></td><td>_</td><td></td><td></td></td<>                                                                            | Population by Age (2020 ACS Est |         |         | _                                           |                                                                                                                                                                                                                                                                                                                                                                                                                                                                                                                                                                                                                                                                                                                                                                                                                                                                                                                                                                                                                                                                                                                                                                                                                                                                                                                                                                                                                                                                                                                                                                                                                                                                                                                                                                                                                                                                                    |        |  |  |
| 10-14       8       4.30%         15-19       2       1.08%         20-24       23       12.37%         25-29       7       3.76%         30-34       19       10.22%         30-34       19       10.22%         35-39       12       6.45%         40-44       7       3.76%         45-49       5       2.69%         50-54       22       11.83%         50-54       22       11.83%         60-64       20       10.75%         65-69       7       3.76%         70-74       4       2.15%         75-79       11       5.91%         80-84       0       0.00%         85+       0       0.00%         18+       148       79.57%                                                                                                                                                                                                                                                                                                                                                                                                                                                                                                                                                                                     | 0-4                             | 21      | 11.29%  | Po                                          | pulation by Race                                                                                                                                                                                                                                                                                                                                                                                                                                                                                                                                                                                                                                                                                                                                                                                                                                                                                                                                                                                                                                                                                                                                                                                                                                                                                                                                                                                                                                                                                                                                                                                                                                                                                                                                                                                                                                                                   |        |  |  |
| 15-19       2       1.08%         20-24       23       12.37%         25-29       7       3.76%         30-34       19       10.22%         35-39       12       6.45%         40-44       7       3.76%         45-49       5       2.69%         50-54       22       11.83%         55-59       9       4.84%         60-64       20       10.75%         65-69       7       3.76%         70-74       4       2.15%         75-79       11       5.91%         80-84       0       0.00%         85+       0       0.00%         18+       148       79.57%                                                                                                                                                                                                                                                                                                                                                                                                                                                                                                                                                                                                                                                             | 5-9                             | 13      | 6.99%   |                                             |                                                                                                                                                                                                                                                                                                                                                                                                                                                                                                                                                                                                                                                                                                                                                                                                                                                                                                                                                                                                                                                                                                                                                                                                                                                                                                                                                                                                                                                                                                                                                                                                                                                                                                                                                                                                                                                                                    |        |  |  |
| 20-24       23       12.37%       96.77%         25-29       7       3.76%       19       10.22%         30-34       19       10.22%       1.2       6.45%         40-44       7       3.76%       0.06%         45-49       5       2.69%       0.06%         50-54       22       11.83%       0.06%         50-59       9       4.84%       0.06%         60-64       20       10.75%       Black         60-64       7       3.76%       Black         70-74       4       2.15%       American Indian         75-79       11       5.91%       Asian         80-84       0       0.00%       0.00%       0.00%         85+       0       0.00%       Total Hispanic Population                                                                                                                                                                                                                                                                                                                                                                                                                                                                                                                                          | 10-14                           | 8       | 4.30%   |                                             |                                                                                                                                                                                                                                                                                                                                                                                                                                                                                                                                                                                                                                                                                                                                                                                                                                                                                                                                                                                                                                                                                                                                                                                                                                                                                                                                                                                                                                                                                                                                                                                                                                                                                                                                                                                                                                                                                    |        |  |  |
| 25-29       7       3.76%         30-34       19       10.22%         35-39       12       6.45%         40-44       7       3.76%         45-49       5       2.69%         50-54       22       11.83%         55-59       9       4.84%         60-64       20       10.75%         65-69       7       3.76%         70-74       4       2.15%         75-79       11       5.91%         80-84       0       0.00%         85+       0       0.00%         18+       148       79.57%                                                                                                                                                                                                                                                                                                                                                                                                                                                                                                                                                                                                                                                                                                                                   | 15-19                           | 2       | 1.08%   |                                             |                                                                                                                                                                                                                                                                                                                                                                                                                                                                                                                                                                                                                                                                                                                                                                                                                                                                                                                                                                                                                                                                                                                                                                                                                                                                                                                                                                                                                                                                                                                                                                                                                                                                                                                                                                                                                                                                                    |        |  |  |
| 30-34       19       10.22%         35-39       12       6.45%         40-44       7       3.76%         45-49       5       2.69%         50-54       22       11.83%         55-59       9       4.84%         60-64       20       10.75%         65-69       7       3.76%         70-74       4       2.15%         75-79       11       5.91%         80-84       0       0.00%         85+       0       0.00%         18+       148       79.57%                                                                                                                                                                                                                                                                                                                                                                                                                                                                                                                                                                                                                                                                                                                                                                     | 20-24                           | 23      | 12.37%  | 96.                                         | 77%                                                                                                                                                                                                                                                                                                                                                                                                                                                                                                                                                                                                                                                                                                                                                                                                                                                                                                                                                                                                                                                                                                                                                                                                                                                                                                                                                                                                                                                                                                                                                                                                                                                                                                                                                                                                                                                                                |        |  |  |
| 35-39       12       6.45%         40-44       7       3.76%         45-49       5       2.69%         50-54       22       11.83%         55-59       9       4.84%         60-64       20       10.75%         65-69       7       3.76%         70-74       4       2.15%         75-79       11       5.91%         80-84       0       0.00%         85+       0       0.00%         18+       148       79.57%                                                                                                                                                                                                                                                                                                                                                                                                                                                                                                                                                                                                                                                                                                                                                                                                         | 25-29                           | 7       | 3.76%   |                                             |                                                                                                                                                                                                                                                                                                                                                                                                                                                                                                                                                                                                                                                                                                                                                                                                                                                                                                                                                                                                                                                                                                                                                                                                                                                                                                                                                                                                                                                                                                                                                                                                                                                                                                                                                                                                                                                                                    |        |  |  |
| 40-44       7       3.76%         45-49       5       2.69%         50-54       22       11.83%         55-59       9       4.84%         60-64       20       10.75%         65-69       7       3.76%         70-74       4       2.15%         75-79       11       5.91%         80-84       0       0.00%         85+       0       0.00%         18+       148       79.57%                                                                                                                                                                                                                                                                                                                                                                                                                                                                                                                                                                                                                                                                                                                                                                                                                                            | 30-34                           | 19      | 10.22%  |                                             |                                                                                                                                                                                                                                                                                                                                                                                                                                                                                                                                                                                                                                                                                                                                                                                                                                                                                                                                                                                                                                                                                                                                                                                                                                                                                                                                                                                                                                                                                                                                                                                                                                                                                                                                                                                                                                                                                    |        |  |  |
| 45-49       5       2.69%         50-54       22       11.83%         55-59       9       4.84%         60-64       20       10.75%         65-69       7       3.76%         70-74       4       2.15%         75-79       11       5.91%         80-84       0       0.00%         85+       0       0.00%         18+       148       79.57%                                                                                                                                                                                                                                                                                                                                                                                                                                                                                                                                                                                                                                                                                                                                                                                                                                                                              | 35-39                           | 12      | 6.45%   |                                             |                                                                                                                                                                                                                                                                                                                                                                                                                                                                                                                                                                                                                                                                                                                                                                                                                                                                                                                                                                                                                                                                                                                                                                                                                                                                                                                                                                                                                                                                                                                                                                                                                                                                                                                                                                                                                                                                                    |        |  |  |
| 50-54       22       11.83%         55-59       9       4.84%         60-64       20       10.75%         65-69       7       3.76%         70-74       4       2.15%         75-79       11       5.91%         80-84       0       0.00%         85+       0       0.00%         18+       148       79.57%                                                                                                                                                                                                                                                                                                                                                                                                                                                                                                                                                                                                                                                                                                                                                                                                                                                                                                                | 40-44                           | 7       | 3.76%   |                                             | 0.08%                                                                                                                                                                                                                                                                                                                                                                                                                                                                                                                                                                                                                                                                                                                                                                                                                                                                                                                                                                                                                                                                                                                                                                                                                                                                                                                                                                                                                                                                                                                                                                                                                                                                                                                                                                                                                                                                              | ,      |  |  |
| 55-59       9       4.84%         60-64       20       10.75%         65-69       7       3.76%         70-74       4       2.15%         75-79       11       5.91%         80-84       0       0.00%         85+       0       0.00%         18+       148       79.57%                                                                                                                                                                                                                                                                                                                                                                                                                                                                                                                                                                                                                                                                                                                                                                                                                                                                                                                                                    | 45-49                           | 5       | 2.69%   |                                             | Date State | ,<br>D |  |  |
| 60-64       20       10.75%       White         65-69       7       3.76%       Black         70-74       4       2.15%       American Indian         75-79       11       5.91%       Asian         80-84       0       0.00%       Pacific Islander         85+       0       0.00%       Reporting Two or More Races         18+       148       79.57%       Total Hispanic Population                                                                                                                                                                                                                                                                                                                                                                                                                                                                                                                                                                                                                                                                                                                                                                                                                                   | 50-54                           | 22      | 11.83%  |                                             | 0.54%                                                                                                                                                                                                                                                                                                                                                                                                                                                                                                                                                                                                                                                                                                                                                                                                                                                                                                                                                                                                                                                                                                                                                                                                                                                                                                                                                                                                                                                                                                                                                                                                                                                                                                                                                                                                                                                                              |        |  |  |
| 65-69       7       3.76%       Black         70-74       4       2.15%       American Indian         75-79       11       5.91%       Asian         80-84       0       0.00%       Pacific Islander         85+       0       0.00%       Reporting Two or More Races         18+       148       79.57%       Total Hispanic Population                                                                                                                                                                                                                                                                                                                                                                                                                                                                                                                                                                                                                                                                                                                                                                                                                                                                                   | 55-59                           | 9       | 4.84%   |                                             |                                                                                                                                                                                                                                                                                                                                                                                                                                                                                                                                                                                                                                                                                                                                                                                                                                                                                                                                                                                                                                                                                                                                                                                                                                                                                                                                                                                                                                                                                                                                                                                                                                                                                                                                                                                                                                                                                    |        |  |  |
| 65-69       7       3.76%       Black         70-74       4       2.15%       American Indian         75-79       11       5.91%       Asian         80-84       0       0.00%       Pacific Islander         85+       0       0.00%       Other Race         18+       148       79.57%       Total Hispanic Population                                                                                                                                                                                                                                                                                                                                                                                                                                                                                                                                                                                                                                                                                                                                                                                                                                                                                                    | 60-64                           | 20      | 10.75%  |                                             | White                                                                                                                                                                                                                                                                                                                                                                                                                                                                                                                                                                                                                                                                                                                                                                                                                                                                                                                                                                                                                                                                                                                                                                                                                                                                                                                                                                                                                                                                                                                                                                                                                                                                                                                                                                                                                                                                              |        |  |  |
| 75-79       11       5.91%       Asian         80-84       0       0.00%       Pacific Islander         85+       0       0.00%       Reporting Two or More Races         18+       148       79.57%       Total Hispanic Population                                                                                                                                                                                                                                                                                                                                                                                                                                                                                                                                                                                                                                                                                                                                                                                                                                                                                                                                                                                         | 65-69                           | 7       | 3.76%   |                                             |                                                                                                                                                                                                                                                                                                                                                                                                                                                                                                                                                                                                                                                                                                                                                                                                                                                                                                                                                                                                                                                                                                                                                                                                                                                                                                                                                                                                                                                                                                                                                                                                                                                                                                                                                                                                                                                                                    |        |  |  |
| No ForDistrict Stander80-8400.00%85+00.00%18+14879.57%                                                                                                                                                                                                                                                                                                                                                                                                                                                                                                                                                                                                                                                                                                                                                                                                                                                                                                                                                                                                                                                                                                                                                                       | 70-74                           | 4       | 2.15%   |                                             |                                                                                                                                                                                                                                                                                                                                                                                                                                                                                                                                                                                                                                                                                                                                                                                                                                                                                                                                                                                                                                                                                                                                                                                                                                                                                                                                                                                                                                                                                                                                                                                                                                                                                                                                                                                                                                                                                    |        |  |  |
| 85+00.00%Other Race18+14879.57%Total Hispanic Population                                                                                                                                                                                                                                                                                                                                                                                                                                                                                                                                                                                                                                                                                                                                                                                                                                                                                                                                                                                                                                                                                                                                                                     | 75-79                           | 11      | 5.91%   |                                             |                                                                                                                                                                                                                                                                                                                                                                                                                                                                                                                                                                                                                                                                                                                                                                                                                                                                                                                                                                                                                                                                                                                                                                                                                                                                                                                                                                                                                                                                                                                                                                                                                                                                                                                                                                                                                                                                                    |        |  |  |
| 85+00.00%Other Race18+14879.57%Total Hispanic Population                                                                                                                                                                                                                                                                                                                                                                                                                                                                                                                                                                                                                                                                                                                                                                                                                                                                                                                                                                                                                                                                                                                                                                     | 80-84                           | 0       | 0.00%   |                                             |                                                                                                                                                                                                                                                                                                                                                                                                                                                                                                                                                                                                                                                                                                                                                                                                                                                                                                                                                                                                                                                                                                                                                                                                                                                                                                                                                                                                                                                                                                                                                                                                                                                                                                                                                                                                                                                                                    |        |  |  |
| 18+ 148 79.57% Total Hispanic Population                                                                                                                                                                                                                                                                                                                                                                                                                                                                                                                                                                                                                                                                                                                                                                                                                                                                                                                                                                                                                                                                                                                                                                                     | 85+                             |         | 0.00%   |                                             |                                                                                                                                                                                                                                                                                                                                                                                                                                                                                                                                                                                                                                                                                                                                                                                                                                                                                                                                                                                                                                                                                                                                                                                                                                                                                                                                                                                                                                                                                                                                                                                                                                                                                                                                                                                                                                                                                    |        |  |  |
|                                                                                                                                                                                                                                                                                                                                                                                                                                                                                                                                                                                                                                                                                                                                                                                                                                                                                                                                                                                                                                                                                                                                                                                                                              | 40.                             | 1 4 0   |         |                                             |                                                                                                                                                                                                                                                                                                                                                                                                                                                                                                                                                                                                                                                                                                                                                                                                                                                                                                                                                                                                                                                                                                                                                                                                                                                                                                                                                                                                                                                                                                                                                                                                                                                                                                                                                                                                                                                                                    |        |  |  |
| 22 11.83%                                                                                                                                                                                                                                                                                                                                                                                                                                                                                                                                                                                                                                                                                                                                                                                                                                                                                                                                                                                                                                                                                                                                                                                                                    |                                 |         |         |                                             |                                                                                                                                                                                                                                                                                                                                                                                                                                                                                                                                                                                                                                                                                                                                                                                                                                                                                                                                                                                                                                                                                                                                                                                                                                                                                                                                                                                                                                                                                                                                                                                                                                                                                                                                                                                                                                                                                    |        |  |  |
|                                                                                                                                                                                                                                                                                                                                                                                                                                                                                                                                                                                                                                                                                                                                                                                                                                                                                                                                                                                                                                                                                                                                                                                                                              | +60                             | 22      | 11.83%  |                                             |                                                                                                                                                                                                                                                                                                                                                                                                                                                                                                                                                                                                                                                                                                                                                                                                                                                                                                                                                                                                                                                                                                                                                                                                                                                                                                                                                                                                                                                                                                                                                                                                                                                                                                                                                                                                                                                                                    |        |  |  |