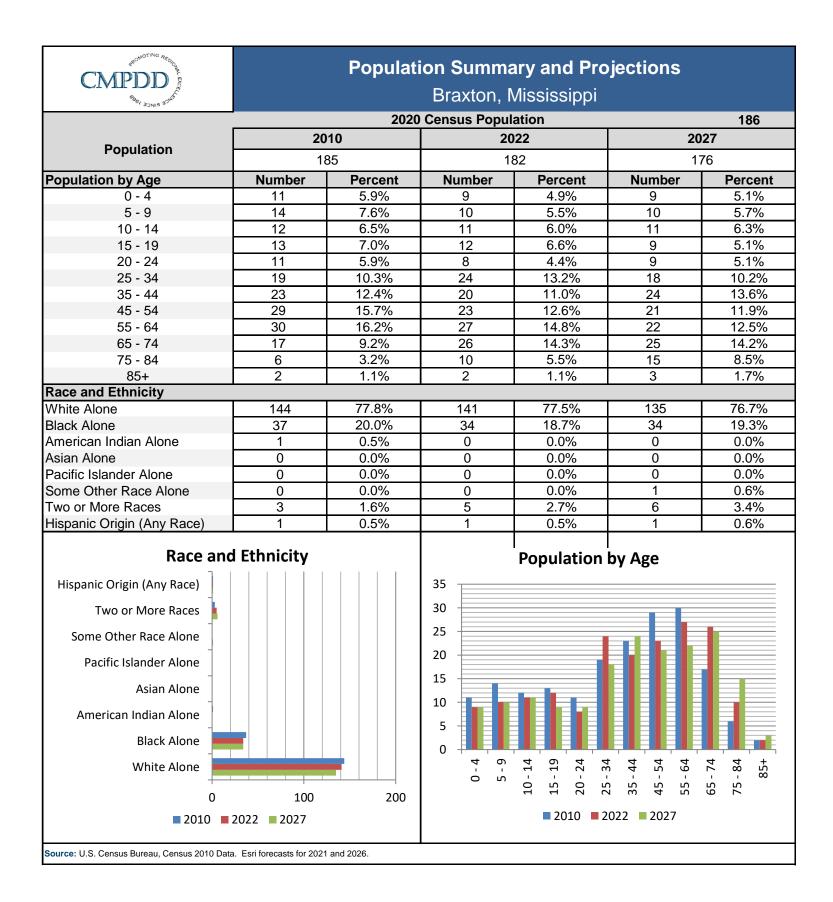

# Braxton, MS

| Reporting One Race       182       97.85%       36.3       2010       18         White       180       96.77%       36.3       2010       18         Black       2       1.08%       97.85%       36.3       2010       18         Materican Indian       0       0.00%       96.77%       96.77%       0.0         American Indian       0       0.00%       90.00%       96.77%       0.0         Other Race       0       0.00%       97.85%       36.3       90.00%         Population by Sex (2020 ACS Estimates)       1       0.54%       50.2       11       61.3%       30.1         Population by Age (2020 ACS Estimates)       0.0       11       0.54%       30.1       96.77%         Population by Age (2020 ACS Estimates)       0.0       21       11.29%       96.77%       96.77%         0.4       2       1.08%       2       1.08%       30.1       96.77%       96.77%         0.4       2       1.08%       2       1.08%       30.1       96.77%       96.77%         0.4       2       1.08%       2       1.08%       30.1       96.77%       96.77%         0.5-2       3       1.2.3                                                                                                            | CMPDD<br>BO(I JONIS JONES JONES |         |         | <b>Ilation Summary</b><br>kton, Mississippi |                                                                                                                                                                                                                                                                                                                                                                                                                                                                                                                                                                                                                                                                                                                                                                                                                                                                                                                                                                                                                                                                                                                                                                                                                                                                                                                                                                                                                                                                                                                                                                                                                                                                                                                                                                                                                                                                                    |        |  |  |
|------------------------------------------------------------------------------------------------------------------------------------------------------------------------------------------------------------------------------------------------------------------------------------------------------------------------------------------------------------------------------------------------------------------------------------------------------------------------------------------------------------------------------------------------------------------------------------------------------------------------------------------------------------------------------------------------------------------------------------------------------------------------------------------------------------------------------------------------------------------------------------------------------------------------------------------------------------------------------------------------------------------------------------------------------------------------------------------------------------------------------------------------------------------------------------------------------------------------------|---------------------------------|---------|---------|---------------------------------------------|------------------------------------------------------------------------------------------------------------------------------------------------------------------------------------------------------------------------------------------------------------------------------------------------------------------------------------------------------------------------------------------------------------------------------------------------------------------------------------------------------------------------------------------------------------------------------------------------------------------------------------------------------------------------------------------------------------------------------------------------------------------------------------------------------------------------------------------------------------------------------------------------------------------------------------------------------------------------------------------------------------------------------------------------------------------------------------------------------------------------------------------------------------------------------------------------------------------------------------------------------------------------------------------------------------------------------------------------------------------------------------------------------------------------------------------------------------------------------------------------------------------------------------------------------------------------------------------------------------------------------------------------------------------------------------------------------------------------------------------------------------------------------------------------------------------------------------------------------------------------------------|--------|--|--|
| White         180         96.77%         2020         18           Black         2         1.08%         Percent Change         0.0           American Indian         0         0.00%         Pacific Islander         0.00%           Pacific Islander         0         0.00%         Population by Sex         Population by Sex           Population by Sex (2020 ACS Estimates)         0         0.00%         Population by Sex (2020 ACS Estimates)           Male         76         40.9%         50.2         30.1           Population by Sex (2020 ACS Estimates)         0.4         21         11.29%           0-4         21         11.29%         30.1           0-4         21         11.29%         30.1           0-4         21         11.29%         30.1           0-4         21         1.08%         30.1           0-4         2         1.08%         30.1           0-4         2         1.08%         30.1           0-4         2         1.08%         30.1           0-4         2         1.08%         30.1           0-4         2         1.08%         30.1           0-5.9         9         4.84%                                                                               | Population by Race              | Number  | Percent | Median Age                                  | Total Population                                                                                                                                                                                                                                                                                                                                                                                                                                                                                                                                                                                                                                                                                                                                                                                                                                                                                                                                                                                                                                                                                                                                                                                                                                                                                                                                                                                                                                                                                                                                                                                                                                                                                                                                                                                                                                                                   |        |  |  |
| Black         2         1.08%         Percent Change         0.0           American Indian         0         0.00%         Population by Sex         0.00%           Pacific Islander         0         0.00%         Population by Sex         0.00%           Other Race         0         0.00%         Population by Sex         0.00%         0.00%           Reporting Two or More Races         4         2.15%         0         0.00%         0.00%           Population by Sex (2020 ACS Estimates)         0.50.2         30.1         0.13%         0.00%           Male         76         40.9%         50.2         30.1         0.00%           Population by Age (2020 ACS Estimates)         0.00%         30.1         0.00%         0.00%           0.4         21         11.29%         0.00%         0.00%         0.00%         0.00%           0.5-9         13         6.99%         0.23%         0.00%         0.00%         0.00%         0.00%         0.00%           0.20-24         23         12.37%         0.20%         0.00%         0.00%         0.00%         0.00%         0.00%         0.00%         0.00%         0.00%         0.00%         0.00%         0.00%         0.00% | Reporting One Race              | 182     | 97.85%  | 36.3                                        |                                                                                                                                                                                                                                                                                                                                                                                                                                                                                                                                                                                                                                                                                                                                                                                                                                                                                                                                                                                                                                                                                                                                                                                                                                                                                                                                                                                                                                                                                                                                                                                                                                                                                                                                                                                                                                                                                    | 185    |  |  |
| American Indian       0       0.00%         Asian       0       0.00%         Pacific Islander       0       0.00%         Other Race       0       0.00%         Reporting Two or More Races       4       2.15%         Total Hispanic Population       1       0.54%         Population by Sex (2020 ACS Estimates)                                                                                                                                                                                                                                                                                                                                                                                                                                                                                                                                                                                                                                                                                                                                                                                                                                                                                                       |                                 | 180     | 96.77%  |                                             |                                                                                                                                                                                                                                                                                                                                                                                                                                                                                                                                                                                                                                                                                                                                                                                                                                                                                                                                                                                                                                                                                                                                                                                                                                                                                                                                                                                                                                                                                                                                                                                                                                                                                                                                                                                                                                                                                    | 186    |  |  |
| Asian       0       0.00%         Pacific Islander       0       0.00%         Other Race       0       0.00%         Reporting Two or More Races       4       2.15%         Total Hispanic Population       1       0.54%         Population by Sex (2020 ACS Estimates)                                                                                                                                                                                                                                                                                                                                                                                                                                                                                                                                                                                                                                                                                                                                                                                                                                                                                                                                                   | Black                           | 2       | 1.08%   |                                             | Percent Change                                                                                                                                                                                                                                                                                                                                                                                                                                                                                                                                                                                                                                                                                                                                                                                                                                                                                                                                                                                                                                                                                                                                                                                                                                                                                                                                                                                                                                                                                                                                                                                                                                                                                                                                                                                                                                                                     | 0.01   |  |  |
| Asian0 $0.00\%$ Pacific Islander0 $0.00\%$ Other Race0 $0.00\%$ Reporting Two or More Races4 $2.15\%$ Total Hispanic Population1 $0.54\%$ Population by Sex (2020 ACS Estimates)Male76 $40.9\%$ Population by Age (2020 ACS Estimates)0-421 $11.29\%$ 0-421 $11.29\%$ 0-421 $11.29\%$ 0-421 $10.29\%$ 0-421 $10.29\%$ 13 $6.99\%$ 10-148 $4.30\%$ 15-192 $10.8\%$ 20-2423 $12.37\%$ 25-297 $3.76\%$ 30-3419 $10.22\%$ 35-3912 $6.45\%$ 40-447 $3.76\%$ 45-495 $2.69\%$ 50-5422 $11.83\%$ 60-6420 $10.75\%$ 65-697 $3.76\%$ 70-744 $2.15\%$ 80-840 $0.00\%$ 85+0 $0.00\%$ 18+148 $79.57\%$                                                                                                                                                                                                                                                                                                                                                                                                                                                                                                                                                                                                                                    | American Indian                 | 0       | 0.00%   |                                             | Population by Sex                                                                                                                                                                                                                                                                                                                                                                                                                                                                                                                                                                                                                                                                                                                                                                                                                                                                                                                                                                                                                                                                                                                                                                                                                                                                                                                                                                                                                                                                                                                                                                                                                                                                                                                                                                                                                                                                  |        |  |  |
| Other Race         0         0.00%           Reporting Two or More Races         4         2.15%           Total Hispanic Population         1         0.54%           Population by Sex (2020 ACS Estimates)         961.3           Male         76         40.9%           Female         114         61.3%           Population by Sex (2020 ACS Estimates)         96.7%           Population by Age (2020 ACS Estimates)         96.7%           0-4         21         11.29%           5-9         13         6.99%           10-14         8         4.30%           15-19         2         1.08%           20-24         23         12.37%           25-29         7         3.76%           30-34         19         10.22%           45-49         5         2.69%           50-54         22         11.83%           60-64         20         10.75%           65-69         7         3.76%           70-74         4         2.15%           80-84         0         0.00%           85+         0         0.00%           18+         148         79.57%                                                                                                                                                   |                                 | 0       | 0.00%   |                                             | r opulation by sex                                                                                                                                                                                                                                                                                                                                                                                                                                                                                                                                                                                                                                                                                                                                                                                                                                                                                                                                                                                                                                                                                                                                                                                                                                                                                                                                                                                                                                                                                                                                                                                                                                                                                                                                                                                                                                                                 |        |  |  |
| Reporting Two or More Races<br>Total Hispanic Population4 $2.15\%$<br>1 $40.9$<br>$61.3$<br>$\%$ Population by Sex (2020 ACS Estimates) $10.54\%$ $10.54\%$ $10.54\%$ Male76 $40.9\%$<br>$114$ $50.2$<br>$30.1$ $30.1$ Population by Age (2020 ACS Estimates) $11.29\%$<br>                                                                                                                                                                                                                                                                                                                                                                                                                                                                                                                                                                                                                                                                                                                                                                                                                                                                                                                                                  | Pacific Islander                | 0       | 0.00%   |                                             |                                                                                                                                                                                                                                                                                                                                                                                                                                                                                                                                                                                                                                                                                                                                                                                                                                                                                                                                                                                                                                                                                                                                                                                                                                                                                                                                                                                                                                                                                                                                                                                                                                                                                                                                                                                                                                                                                    |        |  |  |
| Repond Note Races       4       2.15%         Total Hispanic Population       1       0.54%         Population by Sex (2020 ACS Estimates)       4       2.15%         Male       76       40.9%       50.2         Female       114       61.3%       30.1         Population by Age (2020 ACS Estimates)       9       9         0-4       21       11.29%         5-9       13       6.99%         10-14       8       4.30%         15-19       2       1.08%         20-24       23       12.37%         30-34       19       10.22%         35-39       12       6.45%         45-49       5       2.69%         50-54       22       11.83%         65-69       7       3.76%         65-69       7       3.76%         65-69       7       3.76%         65-69       7       3.76%         70-74       4       2.15%         80-84       0       0.00%         85+       0       0.00%         85+       0       0.00%         85+       0       0.00%         85+ <td>Other Race</td> <td>0</td> <td>0.00%</td> <td></td> <td>10.0</td> <td></td>                                                                                                                                                                   | Other Race                      | 0       | 0.00%   |                                             | 10.0                                                                                                                                                                                                                                                                                                                                                                                                                                                                                                                                                                                                                                                                                                                                                                                                                                                                                                                                                                                                                                                                                                                                                                                                                                                                                                                                                                                                                                                                                                                                                                                                                                                                                                                                                                                                                                                                               |        |  |  |
| Total Hispanic Population       1       0.54%       61.3         Population by Sex (2020 ACS Estimates)       61.3         Male       76       40.9%       50.2         Female       114       61.3%       30.1         Population by Age (2020 ACS Estimates)       90.4       21       11.29%         0-4       21       11.29%       90.4         5-9       13       6.99%       30.1         10-14       8       4.30%       4.30%         15-19       2       1.08%       96.77%         20-24       23       12.37%       96.77%         25-29       7       3.76%       96.77%         30-34       19       10.22%       96.77%         35-39       12       64.5%       96.75%         50-54       22       11.83%       96.76%       80.44%         65-69       7       3.76%       80.44%       0       0.00%       96.75%         80-84       0       0.00%       81ack       American Indian       Asian         82-4       0       0.00%       85-4       0.00%       Pacific Islander         82-4       0       0.00%       Pacific Islander <t< td=""><td>Reporting Two or More Races</td><td>4</td><td>2.15%</td><td></td><td></td><td></td></t<>                                                           | Reporting Two or More Races     | 4       | 2.15%   |                                             |                                                                                                                                                                                                                                                                                                                                                                                                                                                                                                                                                                                                                                                                                                                                                                                                                                                                                                                                                                                                                                                                                                                                                                                                                                                                                                                                                                                                                                                                                                                                                                                                                                                                                                                                                                                                                                                                                    |        |  |  |
| Population by Sex (2020 ACS Estimates)         Male       76       40.9%       50.2         Female       114       61.3%       30.1         Population by Age (2020 ACS Estimates)         0-4       21       11.29%         5-9       13       6.99%         10-14       8       4.30%         15-19       2       1.08%         20-24       23       12.37%         22-29       7       3.76%         30-34       19       10.22%         35-39       12       6.45%         40-44       7       3.76%         55-59       9       4.84%         60-64       20       10.75%         65-69       7       3.76%         75-79       11       5.91%         80-84       0       0.00%         85+       0       0.00%         18+       148       79.57%                                                                                                                                                                                                                                                                                                                                                                                                                                                                     | Total Hispanic Population       | 1       | 0.54%   |                                             | 61.3 %                                                                                                                                                                                                                                                                                                                                                                                                                                                                                                                                                                                                                                                                                                                                                                                                                                                                                                                                                                                                                                                                                                                                                                                                                                                                                                                                                                                                                                                                                                                                                                                                                                                                                                                                                                                                                                                                             |        |  |  |
| Male       76       40.9%       50.2         Female       114       61.3%       30.1         Population by Age (2020 ACS Estimates)       90         0-4       21       11.29%         5-9       13       6.99%         10-14       8       4.30%         15-19       2       1.08%         20-24       23       12.37%         25-29       7       3.76%         30-34       19       10.22%         30-34       19       10.22%         40-44       7       3.76%         45-49       5       2.69%         50-54       22       11.83%         60-64       20       10.75%         65-59       9       4.84%         60-64       20       10.75%         65-69       7       3.76%         75-79       11       5.91%         80-84       0       0.00%         85+       0       0.00%         18+       148       79.57%                                                                                                                                                                                                                                                                                                                                                                                                | Deputation by Say (2020 ACS Eat | (motoo) |         |                                             | %                                                                                                                                                                                                                                                                                                                                                                                                                                                                                                                                                                                                                                                                                                                                                                                                                                                                                                                                                                                                                                                                                                                                                                                                                                                                                                                                                                                                                                                                                                                                                                                                                                                                                                                                                                                                                                                                                  |        |  |  |
| Female       114       61.3%       30.1       Male       Female         Population by Age (2020 ACS Estimates)       0.4       21       11.29%       7       7       7       7       7       7       7       7       7       7       7       7       7       7       7       7       7       7       7       7       7       7       7       7       7       7       7       7       7       7       7       7       7       7       7       7       7       7       7       7       7       7       7       7       7       7       7       7       7       7       7       7       7       7       7       7       7       7       7       7       7       7       7       7       7       7       7       7       7       7       7       7       7       7       7       7       7       7       7       7       7       7       7       7       7       7       7       7       7       7       7       7       7       7       7       7       7       7       7       7       7       7       7       7                                                                                                                                                                                                               | · · ·                           |         | 40.09/  | 50.2                                        |                                                                                                                                                                                                                                                                                                                                                                                                                                                                                                                                                                                                                                                                                                                                                                                                                                                                                                                                                                                                                                                                                                                                                                                                                                                                                                                                                                                                                                                                                                                                                                                                                                                                                                                                                                                                                                                                                    |        |  |  |
| Population by Age (2020 ACS Estimates)         0-4       21       11.29%         5-9       13       6.99%         10-14       8       4.30%         15-19       2       1.08%         20-24       23       12.37%         25-29       7       3.76%         30-34       19       10.22%         35-39       12       6.45%         40-44       7       3.76%         45-49       5       2.69%         50-54       22       11.83%         50-54       22       11.83%         65-69       7       3.76%         60-64       20       10.75%         65-69       7       3.76%         75-79       11       5.91%         80-84       0       0.00%         85+       0       0.00%         18+       148       79.57%                                                                                                                                                                                                                                                                                                                                                                                                                                                                                                       |                                 |         |         |                                             | Male Female                                                                                                                                                                                                                                                                                                                                                                                                                                                                                                                                                                                                                                                                                                                                                                                                                                                                                                                                                                                                                                                                                                                                                                                                                                                                                                                                                                                                                                                                                                                                                                                                                                                                                                                                                                                                                                                                        |        |  |  |
| 0-4       21       11.29%         5-9       13       6.99%         10-14       8       4.30%         15-19       2       1.08%         20-24       23       12.37%         25-29       7       3.76%         30-34       19       10.22%         35-39       12       6.45%         40-44       7       3.76%         45-49       5       2.69%         50-54       22       11.83%         60-64       20       10.75%         65-69       7       3.76%         70-74       4       2.15%         75-79       11       5.91%         80-84       0       0.00%         85+       0       0.00%         18+       148       79.57%                                                                                                                                                                                                                                                                                                                                                                                                                                                                                                                                                                                          | remaie                          | 114     | 01.3%   | 30.1                                        |                                                                                                                                                                                                                                                                                                                                                                                                                                                                                                                                                                                                                                                                                                                                                                                                                                                                                                                                                                                                                                                                                                                                                                                                                                                                                                                                                                                                                                                                                                                                                                                                                                                                                                                                                                                                                                                                                    |        |  |  |
| 11       11       11       11       11       11       11       11       11       11       11       11       11       11       11       11       11       11       11       11       11       11       11       11       11       11       11       11       11       11       11       11       11       11       11       11       11       11       11       11       11       11       11       11       11       11       11       11       11       11       11       11       11       11       11       11       11       11       11       11       11       11       11       11       11       11       11       11       11       11       11       11       11       11       11       11       11       11       11       11       11       11       11       11       11       11       11       11       11       11       11       11       11       11       11       11       11       11       11       11       11       11       11       11       11       11       11       11       11       11       11       11 <td< td=""><td>Population by Age (2020 ACS Est</td><td></td><td></td><td>_</td><td></td><td></td></td<>                                                                            | Population by Age (2020 ACS Est |         |         | _                                           |                                                                                                                                                                                                                                                                                                                                                                                                                                                                                                                                                                                                                                                                                                                                                                                                                                                                                                                                                                                                                                                                                                                                                                                                                                                                                                                                                                                                                                                                                                                                                                                                                                                                                                                                                                                                                                                                                    |        |  |  |
| 10-14       8       4.30%         15-19       2       1.08%         20-24       23       12.37%         25-29       7       3.76%         30-34       19       10.22%         30-34       19       10.22%         35-39       12       6.45%         40-44       7       3.76%         45-49       5       2.69%         50-54       22       11.83%         50-54       22       11.83%         60-64       20       10.75%         65-69       7       3.76%         70-74       4       2.15%         75-79       11       5.91%         80-84       0       0.00%         85+       0       0.00%         18+       148       79.57%                                                                                                                                                                                                                                                                                                                                                                                                                                                                                                                                                                                     | 0-4                             | 21      | 11.29%  | Po                                          | pulation by Race                                                                                                                                                                                                                                                                                                                                                                                                                                                                                                                                                                                                                                                                                                                                                                                                                                                                                                                                                                                                                                                                                                                                                                                                                                                                                                                                                                                                                                                                                                                                                                                                                                                                                                                                                                                                                                                                   |        |  |  |
| 15-19       2       1.08%         20-24       23       12.37%         25-29       7       3.76%         30-34       19       10.22%         35-39       12       6.45%         40-44       7       3.76%         45-49       5       2.69%         50-54       22       11.83%         55-59       9       4.84%         60-64       20       10.75%         65-69       7       3.76%         70-74       4       2.15%         75-79       11       5.91%         80-84       0       0.00%         85+       0       0.00%         18+       148       79.57%                                                                                                                                                                                                                                                                                                                                                                                                                                                                                                                                                                                                                                                             | 5-9                             | 13      | 6.99%   |                                             |                                                                                                                                                                                                                                                                                                                                                                                                                                                                                                                                                                                                                                                                                                                                                                                                                                                                                                                                                                                                                                                                                                                                                                                                                                                                                                                                                                                                                                                                                                                                                                                                                                                                                                                                                                                                                                                                                    |        |  |  |
| 20-24       23       12.37%       96.77%         25-29       7       3.76%       19       10.22%         30-34       19       10.22%       1.2       6.45%         40-44       7       3.76%       0.06%         45-49       5       2.69%       0.06%         50-54       22       11.83%       0.06%         50-59       9       4.84%       0.06%         60-64       20       10.75%       Black         60-64       7       3.76%       Black         70-74       4       2.15%       American Indian         75-79       11       5.91%       Asian         80-84       0       0.00%       0.00%       0.00%         85+       0       0.00%       Total Hispanic Population                                                                                                                                                                                                                                                                                                                                                                                                                                                                                                                                          | 10-14                           | 8       | 4.30%   |                                             |                                                                                                                                                                                                                                                                                                                                                                                                                                                                                                                                                                                                                                                                                                                                                                                                                                                                                                                                                                                                                                                                                                                                                                                                                                                                                                                                                                                                                                                                                                                                                                                                                                                                                                                                                                                                                                                                                    |        |  |  |
| 25-29       7       3.76%         30-34       19       10.22%         35-39       12       6.45%         40-44       7       3.76%         45-49       5       2.69%         50-54       22       11.83%         55-59       9       4.84%         60-64       20       10.75%         65-69       7       3.76%         70-74       4       2.15%         75-79       11       5.91%         80-84       0       0.00%         85+       0       0.00%         18+       148       79.57%                                                                                                                                                                                                                                                                                                                                                                                                                                                                                                                                                                                                                                                                                                                                   | 15-19                           | 2       | 1.08%   |                                             |                                                                                                                                                                                                                                                                                                                                                                                                                                                                                                                                                                                                                                                                                                                                                                                                                                                                                                                                                                                                                                                                                                                                                                                                                                                                                                                                                                                                                                                                                                                                                                                                                                                                                                                                                                                                                                                                                    |        |  |  |
| 30-34       19       10.22%         35-39       12       6.45%         40-44       7       3.76%         45-49       5       2.69%         50-54       22       11.83%         55-59       9       4.84%         60-64       20       10.75%         65-69       7       3.76%         70-74       4       2.15%         75-79       11       5.91%         80-84       0       0.00%         85+       0       0.00%         18+       148       79.57%                                                                                                                                                                                                                                                                                                                                                                                                                                                                                                                                                                                                                                                                                                                                                                     | 20-24                           | 23      | 12.37%  | 96.                                         | 77%                                                                                                                                                                                                                                                                                                                                                                                                                                                                                                                                                                                                                                                                                                                                                                                                                                                                                                                                                                                                                                                                                                                                                                                                                                                                                                                                                                                                                                                                                                                                                                                                                                                                                                                                                                                                                                                                                |        |  |  |
| 35-39       12       6.45%         40-44       7       3.76%         45-49       5       2.69%         50-54       22       11.83%         55-59       9       4.84%         60-64       20       10.75%         65-69       7       3.76%         70-74       4       2.15%         75-79       11       5.91%         80-84       0       0.00%         85+       0       0.00%         18+       148       79.57%                                                                                                                                                                                                                                                                                                                                                                                                                                                                                                                                                                                                                                                                                                                                                                                                         | 25-29                           | 7       | 3.76%   |                                             |                                                                                                                                                                                                                                                                                                                                                                                                                                                                                                                                                                                                                                                                                                                                                                                                                                                                                                                                                                                                                                                                                                                                                                                                                                                                                                                                                                                                                                                                                                                                                                                                                                                                                                                                                                                                                                                                                    |        |  |  |
| 40-44       7       3.76%         45-49       5       2.69%         50-54       22       11.83%         55-59       9       4.84%         60-64       20       10.75%         65-69       7       3.76%         70-74       4       2.15%         75-79       11       5.91%         80-84       0       0.00%         85+       0       0.00%         18+       148       79.57%                                                                                                                                                                                                                                                                                                                                                                                                                                                                                                                                                                                                                                                                                                                                                                                                                                            | 30-34                           | 19      | 10.22%  |                                             |                                                                                                                                                                                                                                                                                                                                                                                                                                                                                                                                                                                                                                                                                                                                                                                                                                                                                                                                                                                                                                                                                                                                                                                                                                                                                                                                                                                                                                                                                                                                                                                                                                                                                                                                                                                                                                                                                    |        |  |  |
| 45-49       5       2.69%         50-54       22       11.83%         55-59       9       4.84%         60-64       20       10.75%         65-69       7       3.76%         70-74       4       2.15%         75-79       11       5.91%         80-84       0       0.00%         85+       0       0.00%         18+       148       79.57%                                                                                                                                                                                                                                                                                                                                                                                                                                                                                                                                                                                                                                                                                                                                                                                                                                                                              | 35-39                           | 12      | 6.45%   |                                             |                                                                                                                                                                                                                                                                                                                                                                                                                                                                                                                                                                                                                                                                                                                                                                                                                                                                                                                                                                                                                                                                                                                                                                                                                                                                                                                                                                                                                                                                                                                                                                                                                                                                                                                                                                                                                                                                                    |        |  |  |
| 50-54       22       11.83%         55-59       9       4.84%         60-64       20       10.75%         65-69       7       3.76%         70-74       4       2.15%         75-79       11       5.91%         80-84       0       0.00%         85+       0       0.00%         18+       148       79.57%                                                                                                                                                                                                                                                                                                                                                                                                                                                                                                                                                                                                                                                                                                                                                                                                                                                                                                                | 40-44                           | 7       | 3.76%   |                                             | 0.08%                                                                                                                                                                                                                                                                                                                                                                                                                                                                                                                                                                                                                                                                                                                                                                                                                                                                                                                                                                                                                                                                                                                                                                                                                                                                                                                                                                                                                                                                                                                                                                                                                                                                                                                                                                                                                                                                              | ,      |  |  |
| 55-59       9       4.84%         60-64       20       10.75%         65-69       7       3.76%         70-74       4       2.15%         75-79       11       5.91%         80-84       0       0.00%         85+       0       0.00%         18+       148       79.57%                                                                                                                                                                                                                                                                                                                                                                                                                                                                                                                                                                                                                                                                                                                                                                                                                                                                                                                                                    | 45-49                           | 5       | 2.69%   |                                             | Date State | ,<br>D |  |  |
| 60-64       20       10.75%       White         65-69       7       3.76%       Black         70-74       4       2.15%       American Indian         75-79       11       5.91%       Asian         80-84       0       0.00%       Pacific Islander         85+       0       0.00%       Reporting Two or More Races         18+       148       79.57%       Total Hispanic Population                                                                                                                                                                                                                                                                                                                                                                                                                                                                                                                                                                                                                                                                                                                                                                                                                                   | 50-54                           | 22      | 11.83%  |                                             | 0.54%                                                                                                                                                                                                                                                                                                                                                                                                                                                                                                                                                                                                                                                                                                                                                                                                                                                                                                                                                                                                                                                                                                                                                                                                                                                                                                                                                                                                                                                                                                                                                                                                                                                                                                                                                                                                                                                                              |        |  |  |
| 65-69       7       3.76%       Black         70-74       4       2.15%       American Indian         75-79       11       5.91%       Asian         80-84       0       0.00%       Pacific Islander         85+       0       0.00%       Reporting Two or More Races         18+       148       79.57%       Total Hispanic Population                                                                                                                                                                                                                                                                                                                                                                                                                                                                                                                                                                                                                                                                                                                                                                                                                                                                                   | 55-59                           | 9       | 4.84%   |                                             |                                                                                                                                                                                                                                                                                                                                                                                                                                                                                                                                                                                                                                                                                                                                                                                                                                                                                                                                                                                                                                                                                                                                                                                                                                                                                                                                                                                                                                                                                                                                                                                                                                                                                                                                                                                                                                                                                    |        |  |  |
| 65-69       7       3.76%       Black         70-74       4       2.15%       American Indian         75-79       11       5.91%       Asian         80-84       0       0.00%       Pacific Islander         85+       0       0.00%       Other Race         18+       148       79.57%       Total Hispanic Population                                                                                                                                                                                                                                                                                                                                                                                                                                                                                                                                                                                                                                                                                                                                                                                                                                                                                                    | 60-64                           | 20      | 10.75%  |                                             | White                                                                                                                                                                                                                                                                                                                                                                                                                                                                                                                                                                                                                                                                                                                                                                                                                                                                                                                                                                                                                                                                                                                                                                                                                                                                                                                                                                                                                                                                                                                                                                                                                                                                                                                                                                                                                                                                              |        |  |  |
| 75-79       11       5.91%       Asian         80-84       0       0.00%       Pacific Islander         85+       0       0.00%       Reporting Two or More Races         18+       148       79.57%       Total Hispanic Population                                                                                                                                                                                                                                                                                                                                                                                                                                                                                                                                                                                                                                                                                                                                                                                                                                                                                                                                                                                         | 65-69                           | 7       | 3.76%   |                                             |                                                                                                                                                                                                                                                                                                                                                                                                                                                                                                                                                                                                                                                                                                                                                                                                                                                                                                                                                                                                                                                                                                                                                                                                                                                                                                                                                                                                                                                                                                                                                                                                                                                                                                                                                                                                                                                                                    |        |  |  |
| No ForDistrict Stander80-8400.00%85+00.00%18+14879.57%                                                                                                                                                                                                                                                                                                                                                                                                                                                                                                                                                                                                                                                                                                                                                                                                                                                                                                                                                                                                                                                                                                                                                                       | 70-74                           | 4       | 2.15%   |                                             |                                                                                                                                                                                                                                                                                                                                                                                                                                                                                                                                                                                                                                                                                                                                                                                                                                                                                                                                                                                                                                                                                                                                                                                                                                                                                                                                                                                                                                                                                                                                                                                                                                                                                                                                                                                                                                                                                    |        |  |  |
| 85+00.00%Other Race18+14879.57%Total Hispanic Population                                                                                                                                                                                                                                                                                                                                                                                                                                                                                                                                                                                                                                                                                                                                                                                                                                                                                                                                                                                                                                                                                                                                                                     | 75-79                           | 11      | 5.91%   |                                             |                                                                                                                                                                                                                                                                                                                                                                                                                                                                                                                                                                                                                                                                                                                                                                                                                                                                                                                                                                                                                                                                                                                                                                                                                                                                                                                                                                                                                                                                                                                                                                                                                                                                                                                                                                                                                                                                                    |        |  |  |
| 85+00.00%Other Race18+14879.57%Total Hispanic Population                                                                                                                                                                                                                                                                                                                                                                                                                                                                                                                                                                                                                                                                                                                                                                                                                                                                                                                                                                                                                                                                                                                                                                     | 80-84                           | 0       | 0.00%   |                                             |                                                                                                                                                                                                                                                                                                                                                                                                                                                                                                                                                                                                                                                                                                                                                                                                                                                                                                                                                                                                                                                                                                                                                                                                                                                                                                                                                                                                                                                                                                                                                                                                                                                                                                                                                                                                                                                                                    |        |  |  |
| 18+ 148 79.57% Total Hispanic Population                                                                                                                                                                                                                                                                                                                                                                                                                                                                                                                                                                                                                                                                                                                                                                                                                                                                                                                                                                                                                                                                                                                                                                                     | 85+                             |         | 0.00%   |                                             |                                                                                                                                                                                                                                                                                                                                                                                                                                                                                                                                                                                                                                                                                                                                                                                                                                                                                                                                                                                                                                                                                                                                                                                                                                                                                                                                                                                                                                                                                                                                                                                                                                                                                                                                                                                                                                                                                    |        |  |  |
|                                                                                                                                                                                                                                                                                                                                                                                                                                                                                                                                                                                                                                                                                                                                                                                                                                                                                                                                                                                                                                                                                                                                                                                                                              | 40.                             | 1 4 0   |         |                                             |                                                                                                                                                                                                                                                                                                                                                                                                                                                                                                                                                                                                                                                                                                                                                                                                                                                                                                                                                                                                                                                                                                                                                                                                                                                                                                                                                                                                                                                                                                                                                                                                                                                                                                                                                                                                                                                                                    |        |  |  |
| 22 11.83%                                                                                                                                                                                                                                                                                                                                                                                                                                                                                                                                                                                                                                                                                                                                                                                                                                                                                                                                                                                                                                                                                                                                                                                                                    |                                 |         |         |                                             |                                                                                                                                                                                                                                                                                                                                                                                                                                                                                                                                                                                                                                                                                                                                                                                                                                                                                                                                                                                                                                                                                                                                                                                                                                                                                                                                                                                                                                                                                                                                                                                                                                                                                                                                                                                                                                                                                    |        |  |  |
|                                                                                                                                                                                                                                                                                                                                                                                                                                                                                                                                                                                                                                                                                                                                                                                                                                                                                                                                                                                                                                                                                                                                                                                                                              | +60                             | 22      | 11.83%  |                                             |                                                                                                                                                                                                                                                                                                                                                                                                                                                                                                                                                                                                                                                                                                                                                                                                                                                                                                                                                                                                                                                                                                                                                                                                                                                                                                                                                                                                                                                                                                                                                                                                                                                                                                                                                                                                                                                                                    |        |  |  |