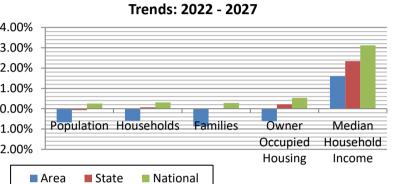

# Braxton, MS

| Reporting One Race       182       97.85%       36.3       2010       18         White       180       96.77%       36.3       2010       18         Black       2       1.08%       97.85%       36.3       2010       18         Materican Indian       0       0.00%       96.77%       96.77%       0.0         American Indian       0       0.00%       90.00%       96.77%       0.0         Other Race       0       0.00%       97.85%       36.3       90.00%         Population by Sex (2020 ACS Estimates)       1       0.54%       50.2       11       61.3%       30.1         Population by Age (2020 ACS Estimates)       0.0       11       0.54%       30.1       96.77%         Population by Age (2020 ACS Estimates)       0.0       21       11.29%       96.77%       96.77%         0.4       2       1.08%       2       1.08%       30.1       96.77%       96.77%         0.4       2       1.08%       2       1.08%       30.1       96.77%       96.77%         0.4       2       1.08%       2       1.08%       30.1       96.77%       96.77%         0.5-2       3       1.2.3                                                                                                            | CMPDD<br>BO(I JONIS JONES JONES |         |         | <b>Ilation Summary</b><br>kton, Mississippi |                                                                                                                                                                                                                                                                                                                                                                                                                                                                                                                                                                                                                                                                                                                                                                                                                                                                                                                                                                                                                                                                                                                                                                                                                                                                                                                                                                                                                                                                                                                                                                                                                                                                                                                                                                                                                                                                                    |        |  |  |
|------------------------------------------------------------------------------------------------------------------------------------------------------------------------------------------------------------------------------------------------------------------------------------------------------------------------------------------------------------------------------------------------------------------------------------------------------------------------------------------------------------------------------------------------------------------------------------------------------------------------------------------------------------------------------------------------------------------------------------------------------------------------------------------------------------------------------------------------------------------------------------------------------------------------------------------------------------------------------------------------------------------------------------------------------------------------------------------------------------------------------------------------------------------------------------------------------------------------------|---------------------------------|---------|---------|---------------------------------------------|------------------------------------------------------------------------------------------------------------------------------------------------------------------------------------------------------------------------------------------------------------------------------------------------------------------------------------------------------------------------------------------------------------------------------------------------------------------------------------------------------------------------------------------------------------------------------------------------------------------------------------------------------------------------------------------------------------------------------------------------------------------------------------------------------------------------------------------------------------------------------------------------------------------------------------------------------------------------------------------------------------------------------------------------------------------------------------------------------------------------------------------------------------------------------------------------------------------------------------------------------------------------------------------------------------------------------------------------------------------------------------------------------------------------------------------------------------------------------------------------------------------------------------------------------------------------------------------------------------------------------------------------------------------------------------------------------------------------------------------------------------------------------------------------------------------------------------------------------------------------------------|--------|--|--|
| White         180         96.77%         2020         18           Black         2         1.08%         Percent Change         0.0           American Indian         0         0.00%         Pacific Islander         0.00%           Pacific Islander         0         0.00%         Population by Sex         Population by Sex           Population by Sex (2020 ACS Estimates)         0         0.00%         Population by Sex (2020 ACS Estimates)           Male         76         40.9%         50.2         30.1           Population by Sex (2020 ACS Estimates)         0.4         21         11.29%           0-4         21         11.29%         30.1           0-4         21         11.29%         30.1           0-4         21         11.29%         30.1           0-4         21         1.08%         30.1           0-4         2         1.08%         30.1           0-4         2         1.08%         30.1           0-4         2         1.08%         30.1           0-4         2         1.08%         30.1           0-4         2         1.08%         30.1           0-5.9         9         4.84%                                                                               | Population by Race              | Number  | Percent | Median Age                                  | Total Population                                                                                                                                                                                                                                                                                                                                                                                                                                                                                                                                                                                                                                                                                                                                                                                                                                                                                                                                                                                                                                                                                                                                                                                                                                                                                                                                                                                                                                                                                                                                                                                                                                                                                                                                                                                                                                                                   |        |  |  |
| Black         2         1.08%         Percent Change         0.0           American Indian         0         0.00%         Population by Sex         0.00%           Pacific Islander         0         0.00%         Population by Sex         0.00%           Other Race         0         0.00%         Population by Sex         0.00%         0.00%           Reporting Two or More Races         4         2.15%         0         0.00%         0.00%           Population by Sex (2020 ACS Estimates)         0.50.2         30.1         0.13%         0.00%           Male         76         40.9%         50.2         30.1         0.00%           Population by Age (2020 ACS Estimates)         0.00%         30.1         0.00%         0.00%           0.4         21         11.29%         0.00%         0.00%         0.00%         0.00%           0.5-9         13         6.99%         0.23%         0.00%         0.00%         0.00%         0.00%         0.00%           0.20-24         23         12.37%         0.20%         0.00%         0.00%         0.00%         0.00%         0.00%         0.00%         0.00%         0.00%         0.00%         0.00%         0.00%         0.00% | Reporting One Race              | 182     | 97.85%  | 36.3                                        |                                                                                                                                                                                                                                                                                                                                                                                                                                                                                                                                                                                                                                                                                                                                                                                                                                                                                                                                                                                                                                                                                                                                                                                                                                                                                                                                                                                                                                                                                                                                                                                                                                                                                                                                                                                                                                                                                    | 185    |  |  |
| American Indian       0       0.00%         Asian       0       0.00%         Pacific Islander       0       0.00%         Other Race       0       0.00%         Reporting Two or More Races       4       2.15%         Total Hispanic Population       1       0.54%         Population by Sex (2020 ACS Estimates)                                                                                                                                                                                                                                                                                                                                                                                                                                                                                                                                                                                                                                                                                                                                                                                                                                                                                                       |                                 | 180     | 96.77%  |                                             |                                                                                                                                                                                                                                                                                                                                                                                                                                                                                                                                                                                                                                                                                                                                                                                                                                                                                                                                                                                                                                                                                                                                                                                                                                                                                                                                                                                                                                                                                                                                                                                                                                                                                                                                                                                                                                                                                    | 186    |  |  |
| Asian       0       0.00%         Pacific Islander       0       0.00%         Other Race       0       0.00%         Reporting Two or More Races       4       2.15%         Total Hispanic Population       1       0.54%         Population by Sex (2020 ACS Estimates)                                                                                                                                                                                                                                                                                                                                                                                                                                                                                                                                                                                                                                                                                                                                                                                                                                                                                                                                                   | Black                           | 2       | 1.08%   |                                             | Percent Change                                                                                                                                                                                                                                                                                                                                                                                                                                                                                                                                                                                                                                                                                                                                                                                                                                                                                                                                                                                                                                                                                                                                                                                                                                                                                                                                                                                                                                                                                                                                                                                                                                                                                                                                                                                                                                                                     | 0.01   |  |  |
| Asian0 $0.00\%$ Pacific Islander0 $0.00\%$ Other Race0 $0.00\%$ Reporting Two or More Races4 $2.15\%$ Total Hispanic Population1 $0.54\%$ Population by Sex (2020 ACS Estimates)Male76 $40.9\%$ Population by Age (2020 ACS Estimates)0-421 $11.29\%$ 0-421 $11.29\%$ 0-421 $11.29\%$ 0-421 $10.29\%$ 0-421 $10.29\%$ 13 $6.99\%$ 10-148 $4.30\%$ 15-192 $10.8\%$ 20-2423 $12.37\%$ 25-297 $3.76\%$ 30-3419 $10.22\%$ 35-3912 $6.45\%$ 40-447 $3.76\%$ 45-495 $2.69\%$ 50-5422 $11.83\%$ 60-6420 $10.75\%$ 65-697 $3.76\%$ 70-744 $2.15\%$ 80-840 $0.00\%$ 85+0 $0.00\%$ 18+148 $79.57\%$                                                                                                                                                                                                                                                                                                                                                                                                                                                                                                                                                                                                                                    | American Indian                 | 0       | 0.00%   |                                             | Population by Sex                                                                                                                                                                                                                                                                                                                                                                                                                                                                                                                                                                                                                                                                                                                                                                                                                                                                                                                                                                                                                                                                                                                                                                                                                                                                                                                                                                                                                                                                                                                                                                                                                                                                                                                                                                                                                                                                  |        |  |  |
| Other Race         0         0.00%           Reporting Two or More Races         4         2.15%           Total Hispanic Population         1         0.54%           Population by Sex (2020 ACS Estimates)         961.3           Male         76         40.9%           Female         114         61.3%           Population by Sex (2020 ACS Estimates)         96.7%           Population by Age (2020 ACS Estimates)         96.7%           0-4         21         11.29%           5-9         13         6.99%           10-14         8         4.30%           15-19         2         1.08%           20-24         23         12.37%           25-29         7         3.76%           30-34         19         10.22%           45-49         5         2.69%           50-54         22         11.83%           60-64         20         10.75%           65-69         7         3.76%           70-74         4         2.15%           80-84         0         0.00%           85+         0         0.00%           18+         148         79.57%                                                                                                                                                   |                                 | 0       | 0.00%   |                                             | r opulation by sex                                                                                                                                                                                                                                                                                                                                                                                                                                                                                                                                                                                                                                                                                                                                                                                                                                                                                                                                                                                                                                                                                                                                                                                                                                                                                                                                                                                                                                                                                                                                                                                                                                                                                                                                                                                                                                                                 |        |  |  |
| Reporting Two or More Races<br>Total Hispanic Population4 $2.15\%$<br>1 $40.9$<br>$61.3$<br>$\%$ Population by Sex (2020 ACS Estimates) $10.54\%$ $10.54\%$ $10.54\%$ Male76 $40.9\%$<br>$114$ $50.2$<br>$30.1$ $30.1$ Population by Age (2020 ACS Estimates) $11.29\%$<br>                                                                                                                                                                                                                                                                                                                                                                                                                                                                                                                                                                                                                                                                                                                                                                                                                                                                                                                                                  | Pacific Islander                | 0       | 0.00%   |                                             |                                                                                                                                                                                                                                                                                                                                                                                                                                                                                                                                                                                                                                                                                                                                                                                                                                                                                                                                                                                                                                                                                                                                                                                                                                                                                                                                                                                                                                                                                                                                                                                                                                                                                                                                                                                                                                                                                    |        |  |  |
| Repond Note Races       4       2.15%         Total Hispanic Population       1       0.54%         Population by Sex (2020 ACS Estimates)       4       2.15%         Male       76       40.9%       50.2         Female       114       61.3%       30.1         Population by Age (2020 ACS Estimates)       9       9         0-4       21       11.29%         5-9       13       6.99%         10-14       8       4.30%         15-19       2       1.08%         20-24       23       12.37%         30-34       19       10.22%         35-39       12       6.45%         45-49       5       2.69%         50-54       22       11.83%         65-69       7       3.76%         65-69       7       3.76%         65-69       7       3.76%         65-69       7       3.76%         70-74       4       2.15%         80-84       0       0.00%         85+       0       0.00%         85+       0       0.00%         85+       0       0.00%         85+ <td>Other Race</td> <td>0</td> <td>0.00%</td> <td></td> <td>10.0</td> <td></td>                                                                                                                                                                   | Other Race                      | 0       | 0.00%   |                                             | 10.0                                                                                                                                                                                                                                                                                                                                                                                                                                                                                                                                                                                                                                                                                                                                                                                                                                                                                                                                                                                                                                                                                                                                                                                                                                                                                                                                                                                                                                                                                                                                                                                                                                                                                                                                                                                                                                                                               |        |  |  |
| Total Hispanic Population       1       0.54%       61.3         Population by Sex (2020 ACS Estimates)       61.3         Male       76       40.9%       50.2         Female       114       61.3%       30.1         Population by Age (2020 ACS Estimates)       90.4       21       11.29%         0-4       21       11.29%       90.4         5-9       13       6.99%       30.1         10-14       8       4.30%       4.30%         15-19       2       1.08%       96.77%         20-24       23       12.37%       96.77%         25-29       7       3.76%       96.77%         30-34       19       10.22%       96.77%         35-39       12       64.5%       96.75%         50-54       22       11.83%       96.76%       80.44%         65-69       7       3.76%       80.44%       0       0.00%       96.75%         80-84       0       0.00%       81ack       American Indian       Asian         82-4       0       0.00%       85-4       0.00%       Pacific Islander         82-4       0       0.00%       Pacific Islander <t< td=""><td>Reporting Two or More Races</td><td>4</td><td>2.15%</td><td></td><td></td><td></td></t<>                                                           | Reporting Two or More Races     | 4       | 2.15%   |                                             |                                                                                                                                                                                                                                                                                                                                                                                                                                                                                                                                                                                                                                                                                                                                                                                                                                                                                                                                                                                                                                                                                                                                                                                                                                                                                                                                                                                                                                                                                                                                                                                                                                                                                                                                                                                                                                                                                    |        |  |  |
| Population by Sex (2020 ACS Estimates)         Male       76       40.9%       50.2         Female       114       61.3%       30.1         Population by Age (2020 ACS Estimates)         0-4       21       11.29%         5-9       13       6.99%         10-14       8       4.30%         15-19       2       1.08%         20-24       23       12.37%         22-29       7       3.76%         30-34       19       10.22%         35-39       12       6.45%         40-44       7       3.76%         55-59       9       4.84%         60-64       20       10.75%         65-69       7       3.76%         75-79       11       5.91%         80-84       0       0.00%         85+       0       0.00%         18+       148       79.57%                                                                                                                                                                                                                                                                                                                                                                                                                                                                     | Total Hispanic Population       | 1       | 0.54%   |                                             | 61.3 %                                                                                                                                                                                                                                                                                                                                                                                                                                                                                                                                                                                                                                                                                                                                                                                                                                                                                                                                                                                                                                                                                                                                                                                                                                                                                                                                                                                                                                                                                                                                                                                                                                                                                                                                                                                                                                                                             |        |  |  |
| Male       76       40.9%       50.2         Female       114       61.3%       30.1         Population by Age (2020 ACS Estimates)       90         0-4       21       11.29%         5-9       13       6.99%         10-14       8       4.30%         15-19       2       1.08%         20-24       23       12.37%         25-29       7       3.76%         30-34       19       10.22%         30-34       19       10.22%         40-44       7       3.76%         45-49       5       2.69%         50-54       22       11.83%         60-64       20       10.75%         65-59       9       4.84%         60-64       20       10.75%         65-69       7       3.76%         75-79       11       5.91%         80-84       0       0.00%         85+       0       0.00%         18+       148       79.57%                                                                                                                                                                                                                                                                                                                                                                                                | Deputation by Say (2020 ACS Eat | (motoo) |         |                                             | %                                                                                                                                                                                                                                                                                                                                                                                                                                                                                                                                                                                                                                                                                                                                                                                                                                                                                                                                                                                                                                                                                                                                                                                                                                                                                                                                                                                                                                                                                                                                                                                                                                                                                                                                                                                                                                                                                  |        |  |  |
| Female       114       61.3%       30.1       Male       Female         Population by Age (2020 ACS Estimates)       0.4       21       11.29%       7       7       7       7       7       7       7       7       7       7       7       7       7       7       7       7       7       7       7       7       7       7       7       7       7       7       7       7       7       7       7       7       7       7       7       7       7       7       7       7       7       7       7       7       7       7       7       7       7       7       7       7       7       7       7       7       7       7       7       7       7       7       7       7       7       7       7       7       7       7       7       7       7       7       7       7       7       7       7       7       7       7       7       7       7       7       7       7       7       7       7       7       7       7       7       7       7       7       7       7       7       7       7       7                                                                                                                                                                                                               | · · ·                           |         | 40.09/  | 50.2                                        |                                                                                                                                                                                                                                                                                                                                                                                                                                                                                                                                                                                                                                                                                                                                                                                                                                                                                                                                                                                                                                                                                                                                                                                                                                                                                                                                                                                                                                                                                                                                                                                                                                                                                                                                                                                                                                                                                    |        |  |  |
| Population by Age (2020 ACS Estimates)         0-4       21       11.29%         5-9       13       6.99%         10-14       8       4.30%         15-19       2       1.08%         20-24       23       12.37%         25-29       7       3.76%         30-34       19       10.22%         35-39       12       6.45%         40-44       7       3.76%         45-49       5       2.69%         50-54       22       11.83%         50-54       22       11.83%         65-69       7       3.76%         60-64       20       10.75%         65-69       7       3.76%         75-79       11       5.91%         80-84       0       0.00%         85+       0       0.00%         18+       148       79.57%                                                                                                                                                                                                                                                                                                                                                                                                                                                                                                       |                                 |         |         |                                             | Male Female                                                                                                                                                                                                                                                                                                                                                                                                                                                                                                                                                                                                                                                                                                                                                                                                                                                                                                                                                                                                                                                                                                                                                                                                                                                                                                                                                                                                                                                                                                                                                                                                                                                                                                                                                                                                                                                                        |        |  |  |
| 0-4       21       11.29%         5-9       13       6.99%         10-14       8       4.30%         15-19       2       1.08%         20-24       23       12.37%         25-29       7       3.76%         30-34       19       10.22%         35-39       12       6.45%         40-44       7       3.76%         45-49       5       2.69%         50-54       22       11.83%         60-64       20       10.75%         65-69       7       3.76%         70-74       4       2.15%         75-79       11       5.91%         80-84       0       0.00%         85+       0       0.00%         18+       148       79.57%                                                                                                                                                                                                                                                                                                                                                                                                                                                                                                                                                                                          | remaie                          | 114     | 01.3%   | 30.1                                        |                                                                                                                                                                                                                                                                                                                                                                                                                                                                                                                                                                                                                                                                                                                                                                                                                                                                                                                                                                                                                                                                                                                                                                                                                                                                                                                                                                                                                                                                                                                                                                                                                                                                                                                                                                                                                                                                                    |        |  |  |
| 11       11       11       11       11       11       11       11       11       11       11       11       11       11       11       11       11       11       11       11       11       11       11       11       11       11       11       11       11       11       11       11       11       11       11       11       11       11       11       11       11       11       11       11       11       11       11       11       11       11       11       11       11       11       11       11       11       11       11       11       11       11       11       11       11       11       11       11       11       11       11       11       11       11       11       11       11       11       11       11       11       11       11       11       11       11       11       11       11       11       11       11       11       11       11       11       11       11       11       11       11       11       11       11       11       11       11       11       11       11       11       11 <td< td=""><td>Population by Age (2020 ACS Est</td><td></td><td></td><td>_</td><td></td><td></td></td<>                                                                            | Population by Age (2020 ACS Est |         |         | _                                           |                                                                                                                                                                                                                                                                                                                                                                                                                                                                                                                                                                                                                                                                                                                                                                                                                                                                                                                                                                                                                                                                                                                                                                                                                                                                                                                                                                                                                                                                                                                                                                                                                                                                                                                                                                                                                                                                                    |        |  |  |
| 10-14       8       4.30%         15-19       2       1.08%         20-24       23       12.37%         25-29       7       3.76%         30-34       19       10.22%         30-34       19       10.22%         35-39       12       6.45%         40-44       7       3.76%         45-49       5       2.69%         50-54       22       11.83%         50-54       22       11.83%         60-64       20       10.75%         65-69       7       3.76%         70-74       4       2.15%         75-79       11       5.91%         80-84       0       0.00%         85+       0       0.00%         18+       148       79.57%                                                                                                                                                                                                                                                                                                                                                                                                                                                                                                                                                                                     | 0-4                             | 21      | 11.29%  | Po                                          | pulation by Race                                                                                                                                                                                                                                                                                                                                                                                                                                                                                                                                                                                                                                                                                                                                                                                                                                                                                                                                                                                                                                                                                                                                                                                                                                                                                                                                                                                                                                                                                                                                                                                                                                                                                                                                                                                                                                                                   |        |  |  |
| 15-19       2       1.08%         20-24       23       12.37%         25-29       7       3.76%         30-34       19       10.22%         35-39       12       6.45%         40-44       7       3.76%         45-49       5       2.69%         50-54       22       11.83%         55-59       9       4.84%         60-64       20       10.75%         65-69       7       3.76%         70-74       4       2.15%         75-79       11       5.91%         80-84       0       0.00%         85+       0       0.00%         18+       148       79.57%                                                                                                                                                                                                                                                                                                                                                                                                                                                                                                                                                                                                                                                             | 5-9                             | 13      | 6.99%   |                                             |                                                                                                                                                                                                                                                                                                                                                                                                                                                                                                                                                                                                                                                                                                                                                                                                                                                                                                                                                                                                                                                                                                                                                                                                                                                                                                                                                                                                                                                                                                                                                                                                                                                                                                                                                                                                                                                                                    |        |  |  |
| 20-24       23       12.37%       96.77%         25-29       7       3.76%       19       10.22%         30-34       19       10.22%       1.2       6.45%         40-44       7       3.76%       0.06%         45-49       5       2.69%       0.06%         50-54       22       11.83%       0.06%         50-59       9       4.84%       0.06%         60-64       20       10.75%       Black         60-64       7       3.76%       Black         70-74       4       2.15%       American Indian         75-79       11       5.91%       Asian         80-84       0       0.00%       0.00%       0.00%         85+       0       0.00%       Total Hispanic Population                                                                                                                                                                                                                                                                                                                                                                                                                                                                                                                                          | 10-14                           | 8       | 4.30%   |                                             |                                                                                                                                                                                                                                                                                                                                                                                                                                                                                                                                                                                                                                                                                                                                                                                                                                                                                                                                                                                                                                                                                                                                                                                                                                                                                                                                                                                                                                                                                                                                                                                                                                                                                                                                                                                                                                                                                    |        |  |  |
| 25-29       7       3.76%         30-34       19       10.22%         35-39       12       6.45%         40-44       7       3.76%         45-49       5       2.69%         50-54       22       11.83%         55-59       9       4.84%         60-64       20       10.75%         65-69       7       3.76%         70-74       4       2.15%         75-79       11       5.91%         80-84       0       0.00%         85+       0       0.00%         18+       148       79.57%                                                                                                                                                                                                                                                                                                                                                                                                                                                                                                                                                                                                                                                                                                                                   | 15-19                           | 2       | 1.08%   |                                             |                                                                                                                                                                                                                                                                                                                                                                                                                                                                                                                                                                                                                                                                                                                                                                                                                                                                                                                                                                                                                                                                                                                                                                                                                                                                                                                                                                                                                                                                                                                                                                                                                                                                                                                                                                                                                                                                                    |        |  |  |
| 30-34       19       10.22%         35-39       12       6.45%         40-44       7       3.76%         45-49       5       2.69%         50-54       22       11.83%         55-59       9       4.84%         60-64       20       10.75%         65-69       7       3.76%         70-74       4       2.15%         75-79       11       5.91%         80-84       0       0.00%         85+       0       0.00%         18+       148       79.57%                                                                                                                                                                                                                                                                                                                                                                                                                                                                                                                                                                                                                                                                                                                                                                     | 20-24                           | 23      | 12.37%  | 96.                                         | 77%                                                                                                                                                                                                                                                                                                                                                                                                                                                                                                                                                                                                                                                                                                                                                                                                                                                                                                                                                                                                                                                                                                                                                                                                                                                                                                                                                                                                                                                                                                                                                                                                                                                                                                                                                                                                                                                                                |        |  |  |
| 35-39       12       6.45%         40-44       7       3.76%         45-49       5       2.69%         50-54       22       11.83%         55-59       9       4.84%         60-64       20       10.75%         65-69       7       3.76%         70-74       4       2.15%         75-79       11       5.91%         80-84       0       0.00%         85+       0       0.00%         18+       148       79.57%                                                                                                                                                                                                                                                                                                                                                                                                                                                                                                                                                                                                                                                                                                                                                                                                         | 25-29                           | 7       | 3.76%   |                                             |                                                                                                                                                                                                                                                                                                                                                                                                                                                                                                                                                                                                                                                                                                                                                                                                                                                                                                                                                                                                                                                                                                                                                                                                                                                                                                                                                                                                                                                                                                                                                                                                                                                                                                                                                                                                                                                                                    |        |  |  |
| 40-44       7       3.76%         45-49       5       2.69%         50-54       22       11.83%         55-59       9       4.84%         60-64       20       10.75%         65-69       7       3.76%         70-74       4       2.15%         75-79       11       5.91%         80-84       0       0.00%         85+       0       0.00%         18+       148       79.57%                                                                                                                                                                                                                                                                                                                                                                                                                                                                                                                                                                                                                                                                                                                                                                                                                                            | 30-34                           | 19      | 10.22%  |                                             |                                                                                                                                                                                                                                                                                                                                                                                                                                                                                                                                                                                                                                                                                                                                                                                                                                                                                                                                                                                                                                                                                                                                                                                                                                                                                                                                                                                                                                                                                                                                                                                                                                                                                                                                                                                                                                                                                    |        |  |  |
| 45-49       5       2.69%         50-54       22       11.83%         55-59       9       4.84%         60-64       20       10.75%         65-69       7       3.76%         70-74       4       2.15%         75-79       11       5.91%         80-84       0       0.00%         85+       0       0.00%         18+       148       79.57%                                                                                                                                                                                                                                                                                                                                                                                                                                                                                                                                                                                                                                                                                                                                                                                                                                                                              | 35-39                           | 12      | 6.45%   |                                             |                                                                                                                                                                                                                                                                                                                                                                                                                                                                                                                                                                                                                                                                                                                                                                                                                                                                                                                                                                                                                                                                                                                                                                                                                                                                                                                                                                                                                                                                                                                                                                                                                                                                                                                                                                                                                                                                                    |        |  |  |
| 50-54       22       11.83%         55-59       9       4.84%         60-64       20       10.75%         65-69       7       3.76%         70-74       4       2.15%         75-79       11       5.91%         80-84       0       0.00%         85+       0       0.00%         18+       148       79.57%                                                                                                                                                                                                                                                                                                                                                                                                                                                                                                                                                                                                                                                                                                                                                                                                                                                                                                                | 40-44                           | 7       | 3.76%   |                                             | 0.08%                                                                                                                                                                                                                                                                                                                                                                                                                                                                                                                                                                                                                                                                                                                                                                                                                                                                                                                                                                                                                                                                                                                                                                                                                                                                                                                                                                                                                                                                                                                                                                                                                                                                                                                                                                                                                                                                              | ,      |  |  |
| 55-59       9       4.84%         60-64       20       10.75%         65-69       7       3.76%         70-74       4       2.15%         75-79       11       5.91%         80-84       0       0.00%         85+       0       0.00%         18+       148       79.57%                                                                                                                                                                                                                                                                                                                                                                                                                                                                                                                                                                                                                                                                                                                                                                                                                                                                                                                                                    | 45-49                           | 5       | 2.69%   |                                             | Date State | ,<br>D |  |  |
| 60-64       20       10.75%       White         65-69       7       3.76%       Black         70-74       4       2.15%       American Indian         75-79       11       5.91%       Asian         80-84       0       0.00%       Pacific Islander         85+       0       0.00%       Reporting Two or More Races         18+       148       79.57%       Total Hispanic Population                                                                                                                                                                                                                                                                                                                                                                                                                                                                                                                                                                                                                                                                                                                                                                                                                                   | 50-54                           | 22      | 11.83%  |                                             | 0.54%                                                                                                                                                                                                                                                                                                                                                                                                                                                                                                                                                                                                                                                                                                                                                                                                                                                                                                                                                                                                                                                                                                                                                                                                                                                                                                                                                                                                                                                                                                                                                                                                                                                                                                                                                                                                                                                                              |        |  |  |
| 65-69       7       3.76%       Black         70-74       4       2.15%       American Indian         75-79       11       5.91%       Asian         80-84       0       0.00%       Pacific Islander         85+       0       0.00%       Reporting Two or More Races         18+       148       79.57%       Total Hispanic Population                                                                                                                                                                                                                                                                                                                                                                                                                                                                                                                                                                                                                                                                                                                                                                                                                                                                                   | 55-59                           | 9       | 4.84%   |                                             |                                                                                                                                                                                                                                                                                                                                                                                                                                                                                                                                                                                                                                                                                                                                                                                                                                                                                                                                                                                                                                                                                                                                                                                                                                                                                                                                                                                                                                                                                                                                                                                                                                                                                                                                                                                                                                                                                    |        |  |  |
| 65-69       7       3.76%       Black         70-74       4       2.15%       American Indian         75-79       11       5.91%       Asian         80-84       0       0.00%       Pacific Islander         85+       0       0.00%       Other Race         18+       148       79.57%       Total Hispanic Population                                                                                                                                                                                                                                                                                                                                                                                                                                                                                                                                                                                                                                                                                                                                                                                                                                                                                                    | 60-64                           | 20      | 10.75%  |                                             | White                                                                                                                                                                                                                                                                                                                                                                                                                                                                                                                                                                                                                                                                                                                                                                                                                                                                                                                                                                                                                                                                                                                                                                                                                                                                                                                                                                                                                                                                                                                                                                                                                                                                                                                                                                                                                                                                              |        |  |  |
| 75-79       11       5.91%       Asian         80-84       0       0.00%       Pacific Islander         85+       0       0.00%       Reporting Two or More Races         18+       148       79.57%       Total Hispanic Population                                                                                                                                                                                                                                                                                                                                                                                                                                                                                                                                                                                                                                                                                                                                                                                                                                                                                                                                                                                         | 65-69                           | 7       | 3.76%   |                                             |                                                                                                                                                                                                                                                                                                                                                                                                                                                                                                                                                                                                                                                                                                                                                                                                                                                                                                                                                                                                                                                                                                                                                                                                                                                                                                                                                                                                                                                                                                                                                                                                                                                                                                                                                                                                                                                                                    |        |  |  |
| No ForDistrict Stander80-8400.00%85+00.00%18+14879.57%                                                                                                                                                                                                                                                                                                                                                                                                                                                                                                                                                                                                                                                                                                                                                                                                                                                                                                                                                                                                                                                                                                                                                                       | 70-74                           | 4       | 2.15%   |                                             |                                                                                                                                                                                                                                                                                                                                                                                                                                                                                                                                                                                                                                                                                                                                                                                                                                                                                                                                                                                                                                                                                                                                                                                                                                                                                                                                                                                                                                                                                                                                                                                                                                                                                                                                                                                                                                                                                    |        |  |  |
| 85+00.00%Other Race18+14879.57%Total Hispanic Population                                                                                                                                                                                                                                                                                                                                                                                                                                                                                                                                                                                                                                                                                                                                                                                                                                                                                                                                                                                                                                                                                                                                                                     | 75-79                           | 11      | 5.91%   |                                             |                                                                                                                                                                                                                                                                                                                                                                                                                                                                                                                                                                                                                                                                                                                                                                                                                                                                                                                                                                                                                                                                                                                                                                                                                                                                                                                                                                                                                                                                                                                                                                                                                                                                                                                                                                                                                                                                                    |        |  |  |
| 85+00.00%Other Race18+14879.57%Total Hispanic Population                                                                                                                                                                                                                                                                                                                                                                                                                                                                                                                                                                                                                                                                                                                                                                                                                                                                                                                                                                                                                                                                                                                                                                     | 80-84                           | 0       | 0.00%   |                                             |                                                                                                                                                                                                                                                                                                                                                                                                                                                                                                                                                                                                                                                                                                                                                                                                                                                                                                                                                                                                                                                                                                                                                                                                                                                                                                                                                                                                                                                                                                                                                                                                                                                                                                                                                                                                                                                                                    |        |  |  |
| 18+ 148 79.57% Total Hispanic Population                                                                                                                                                                                                                                                                                                                                                                                                                                                                                                                                                                                                                                                                                                                                                                                                                                                                                                                                                                                                                                                                                                                                                                                     | 85+                             |         | 0.00%   |                                             |                                                                                                                                                                                                                                                                                                                                                                                                                                                                                                                                                                                                                                                                                                                                                                                                                                                                                                                                                                                                                                                                                                                                                                                                                                                                                                                                                                                                                                                                                                                                                                                                                                                                                                                                                                                                                                                                                    |        |  |  |
|                                                                                                                                                                                                                                                                                                                                                                                                                                                                                                                                                                                                                                                                                                                                                                                                                                                                                                                                                                                                                                                                                                                                                                                                                              | 40.                             | 1 4 0   |         |                                             |                                                                                                                                                                                                                                                                                                                                                                                                                                                                                                                                                                                                                                                                                                                                                                                                                                                                                                                                                                                                                                                                                                                                                                                                                                                                                                                                                                                                                                                                                                                                                                                                                                                                                                                                                                                                                                                                                    |        |  |  |
| 22 11.83%                                                                                                                                                                                                                                                                                                                                                                                                                                                                                                                                                                                                                                                                                                                                                                                                                                                                                                                                                                                                                                                                                                                                                                                                                    |                                 |         |         |                                             |                                                                                                                                                                                                                                                                                                                                                                                                                                                                                                                                                                                                                                                                                                                                                                                                                                                                                                                                                                                                                                                                                                                                                                                                                                                                                                                                                                                                                                                                                                                                                                                                                                                                                                                                                                                                                                                                                    |        |  |  |
|                                                                                                                                                                                                                                                                                                                                                                                                                                                                                                                                                                                                                                                                                                                                                                                                                                                                                                                                                                                                                                                                                                                                                                                                                              | +60                             | 22      | 11.83%  |                                             |                                                                                                                                                                                                                                                                                                                                                                                                                                                                                                                                                                                                                                                                                                                                                                                                                                                                                                                                                                                                                                                                                                                                                                                                                                                                                                                                                                                                                                                                                                                                                                                                                                                                                                                                                                                                                                                                                    |        |  |  |