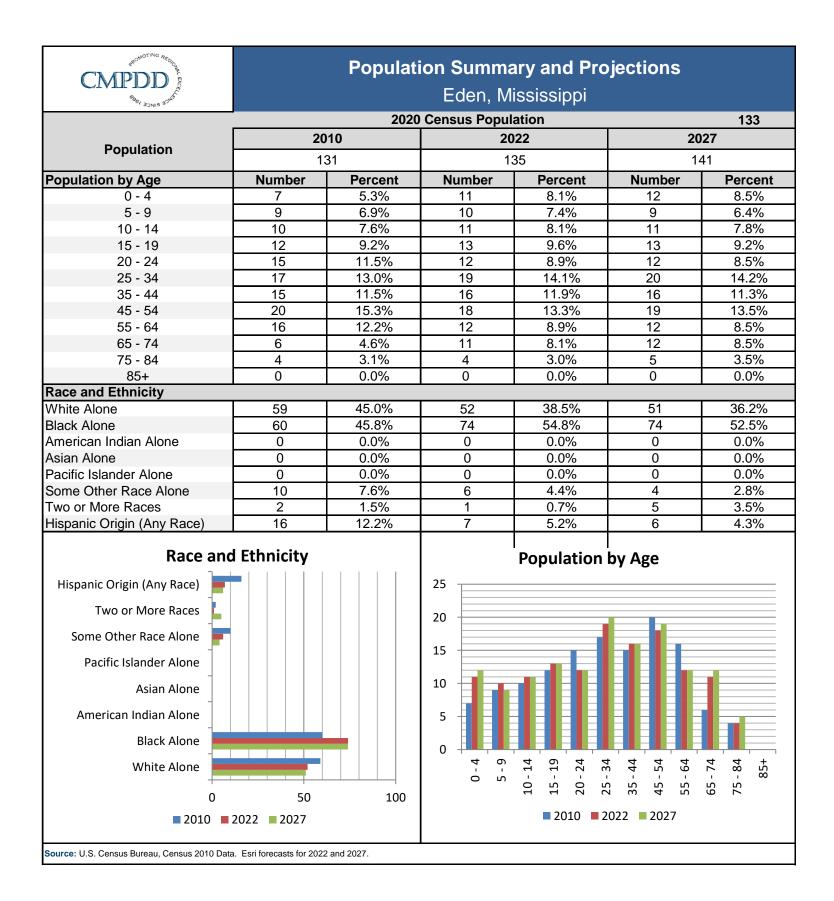

| Population by Race<br>Reporting One Race<br>White | Number<br>132 | Percent       |            |                          | Population Summary<br>Eden, Mississippi |  |  |  |  |  |  |  |
|---------------------------------------------------|---------------|---------------|------------|--------------------------|-----------------------------------------|--|--|--|--|--|--|--|
|                                                   | 132           | Percent       | Median Age | Total Population         |                                         |  |  |  |  |  |  |  |
| White                                             |               | 99.25%        | 34         | 2010                     | 131                                     |  |  |  |  |  |  |  |
|                                                   | 52            | 39.10%        |            | 2020                     | 133                                     |  |  |  |  |  |  |  |
| Black                                             | 74            | 55.64%        |            | Percent Change           | 0.02                                    |  |  |  |  |  |  |  |
| American Indian                                   | 0             | 0.00%         |            | Population by Se         | v                                       |  |  |  |  |  |  |  |
| Asian                                             | 0             | 0.00%         |            | i opulation by Se        | ~                                       |  |  |  |  |  |  |  |
| Pacific Islander                                  | 0             | 0.00%         |            |                          |                                         |  |  |  |  |  |  |  |
| Other Race                                        | 6             | 4.51%         |            |                          |                                         |  |  |  |  |  |  |  |
| Reporting Two or More Races                       | 1             | 0.75%         |            | 73.7                     |                                         |  |  |  |  |  |  |  |
| otal Hispanic Population                          | 7             | 5.26%         |            | 93.2 %                   |                                         |  |  |  |  |  |  |  |
| · ·                                               |               |               |            | %                        |                                         |  |  |  |  |  |  |  |
| Population by Sex (2020 ACS Es                    |               | 70 70/        | 07.0       |                          |                                         |  |  |  |  |  |  |  |
| /lale                                             | 98            | 73.7%         | 27.0       | Male Fema                | le                                      |  |  |  |  |  |  |  |
| emale                                             | 124           | 93.2%         | 34.3       |                          |                                         |  |  |  |  |  |  |  |
| Population by Age (2020 ACS Es                    | timates)      |               | _          |                          |                                         |  |  |  |  |  |  |  |
| -4                                                | 11            | 8.27%         | Рор        | ulation by Race          |                                         |  |  |  |  |  |  |  |
| -9                                                | 45            | 33.83%        |            |                          |                                         |  |  |  |  |  |  |  |
| 0-14                                              | 24            | 18.05%        |            |                          |                                         |  |  |  |  |  |  |  |
| 5-19                                              | 12            | 9.02%         |            | 55.64%                   |                                         |  |  |  |  |  |  |  |
| 0-24                                              | 5             | 3.76%         |            |                          | 0.00%                                   |  |  |  |  |  |  |  |
| 5-29                                              | 8             | 6.02%         |            |                          |                                         |  |  |  |  |  |  |  |
| 0-34                                              | 22            | 16.54%        |            | 0                        | .00%                                    |  |  |  |  |  |  |  |
| 5-39                                              | 10            | 7.52%         |            |                          |                                         |  |  |  |  |  |  |  |
| 0-44                                              | 0             | 0.00%         |            |                          | _4.51%                                  |  |  |  |  |  |  |  |
| 5-49                                              | 4             | 3.01%         |            | 39.10%                   | ∕_0.75%                                 |  |  |  |  |  |  |  |
| 0-54                                              | 49            | 36.84%        |            |                          | _5.26%                                  |  |  |  |  |  |  |  |
| 5-59                                              | 6             | 4.51%         |            |                          |                                         |  |  |  |  |  |  |  |
| 0-64                                              | 3             | 2.26%         |            | White                    |                                         |  |  |  |  |  |  |  |
| 5-69                                              | 6             | 4.51%         |            | Black                    |                                         |  |  |  |  |  |  |  |
| 0-74                                              | 10            | 7.52%         |            | American Indian          |                                         |  |  |  |  |  |  |  |
| 5-79                                              | 3             | 2.26%         |            | Asian                    |                                         |  |  |  |  |  |  |  |
| 0-84                                              | 4             | 3.01%         |            | Pacific Islander         |                                         |  |  |  |  |  |  |  |
| 5+                                                | 0             | 0.00%         | •          | Other Race               |                                         |  |  |  |  |  |  |  |
|                                                   |               |               |            | porting Two or More Race | S                                       |  |  |  |  |  |  |  |
| 8+                                                | 138           | 103.76%       | <b>I</b> 0 | tal Hispanic Population  |                                         |  |  |  |  |  |  |  |
| 5+                                                | 23            | 17.29%        |            |                          |                                         |  |  |  |  |  |  |  |
|                                                   | Рор           | oulation by A | lge        |                          |                                         |  |  |  |  |  |  |  |
| 100                                               |               |               |            |                          |                                         |  |  |  |  |  |  |  |