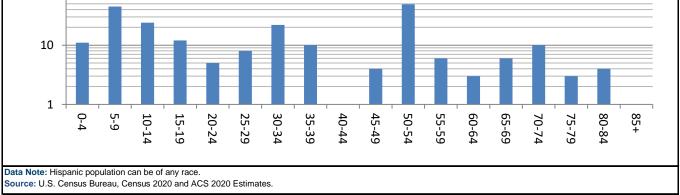

|  |  |  |  |  |  |  |
| 8+                                                | 138           | 103.76%       | <b>I</b> 0 | tal Hispanic Population  |                                         |  |  |  |  |  |  |  |
| 5+                                                | 23            | 17.29%        |            |                          |                                         |  |  |  |  |  |  |  |
|                                                   | Рор           | oulation by A | lge        |                          |                                         |  |  |  |  |  |  |  |
| 100                                               |               |               |            |                          |                                         |  |  |  |  |  |  |  |



## CMPDD F

#### Household Summary

### Eden, Mississippi

|                | SINCE SINCE        |                                |                                   | Eur           | , 11, 11133 |                                                        |                                    |
|----------------|--------------------|--------------------------------|-----------------------------------|---------------|-------------|--------------------------------------------------------|------------------------------------|
|                |                    | CS 2020 Esti                   | mates)                            | Number        | Percent     | Total Hous                                             | seholds                            |
| louseholds v   |                    |