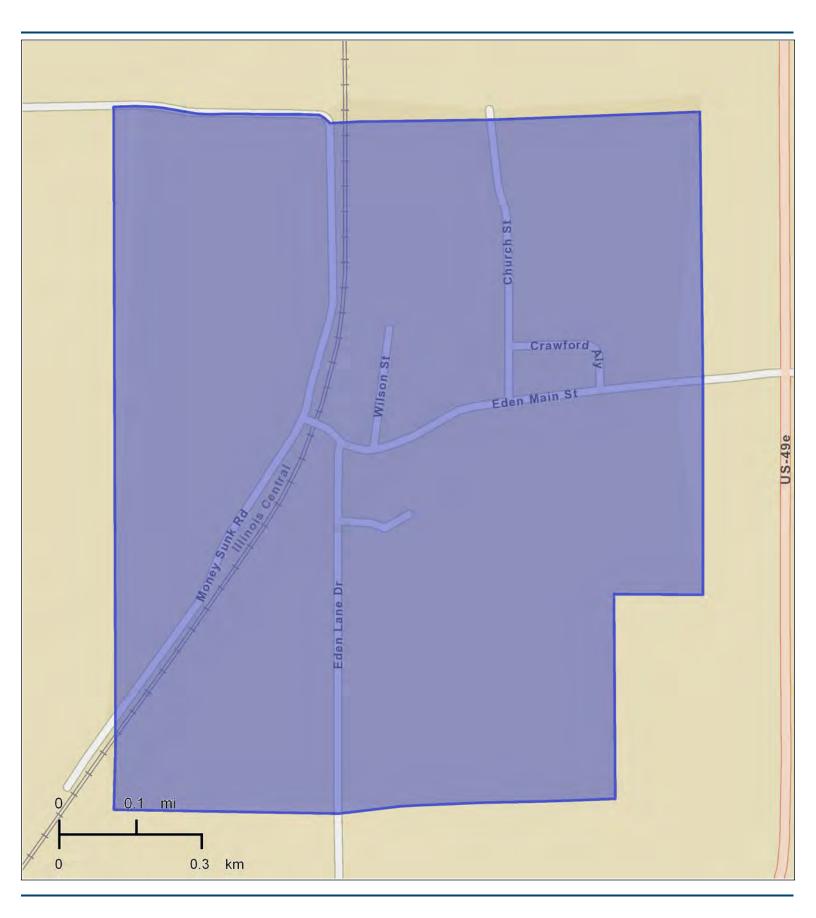

| Population by Race<br>Reporting One Race<br>White | Number<br>132 | Percent       |            |                          | Population Summary<br>Eden, Mississippi |  |  |  |  |  |  |  |
|---------------------------------------------------|---------------|---------------|------------|--------------------------|-----------------------------------------|--|--|--|--|--|--|--|
|                                                   | 132           | Percent       | Median Age | Total Population         |                                         |  |  |  |  |  |  |  |
| White                                             |               | 99.25%        | 34         | 2010                     | 131                                     |  |  |  |  |  |  |  |
|