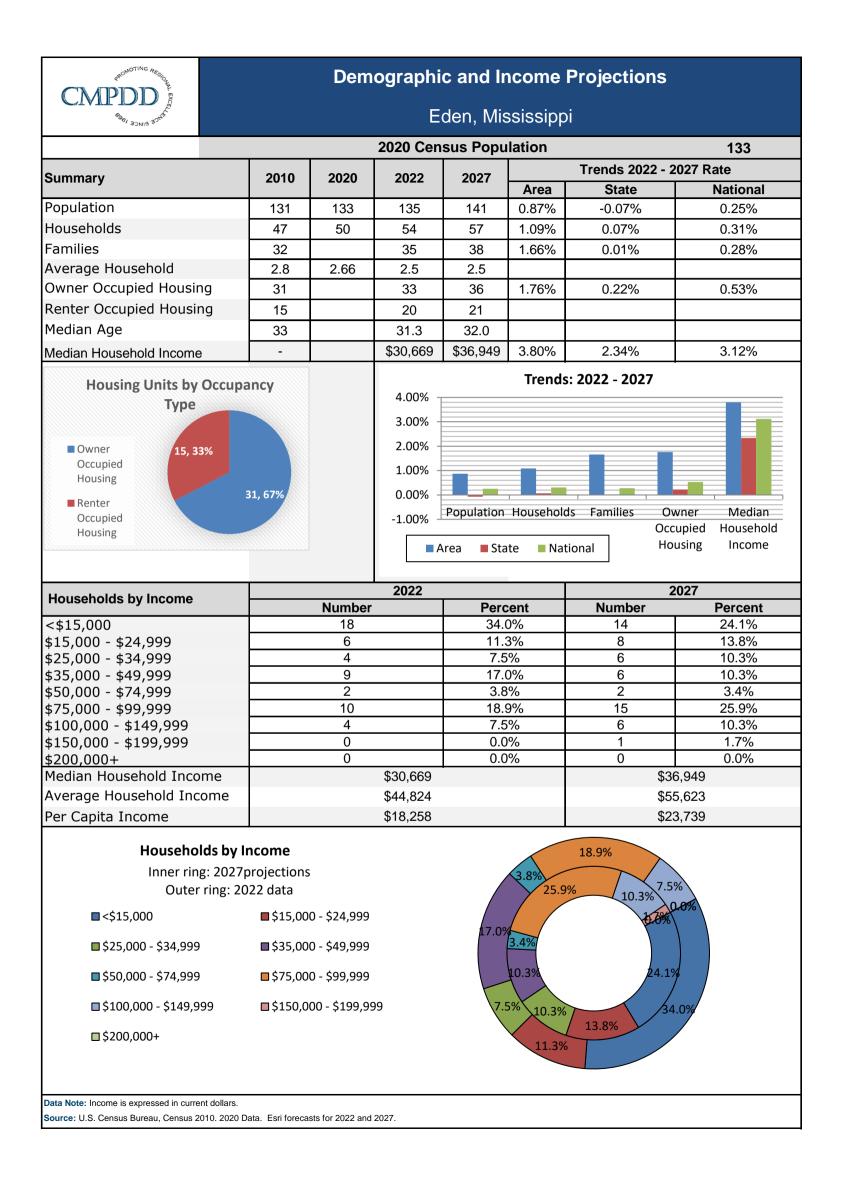

br>63<br>12<br>51<br>7<br>vner Occupied<br>nber Percent<br>63 100.0% | NumberPercentNumberPercent70100.0%6390.0%12NA12NA51NA710.0%rner OccupiedRenternberPercentNumber63100.0%7 | Image: Constraint Use     0.00%       Image: Constraint Use     0.00% <t< td=""><td>ccasional Use 0.00% 0.00% 0.00%   0.00% 0.00% 0.00% 40.0%   0.00% 0.00% 40.0% 40.0%   0.00% 0.0% 20.0% 20.0%   0.00% 0.0% 20.0% 20.0%   0.00% 0.0% 3.06 0.0%   12 NA 0.0% 0.0%   12 NA 0.0% 0.0%   12 NA 0.0% 0.0%   100.0% 4.14 0.0% 0.0%   0.0% 4.14 0.0% 0.0%</td></t<> | ccasional Use 0.00% 0.00% 0.00%   0.00% 0.00% 0.00% 40.0%   0.00% 0.00% 40.0% 40.0%   0.00% 0.0% 20.0% 20.0%   0.00% 0.0% 20.0% 20.0%   0.00% 0.0% 3.06 0.0%   12 NA 0.0% 0.0%   12 NA 0.0% 0.0%   12 NA 0.0% 0.0%   100.0% 4.14 0.0% 0.0%   0.0% 4.14 0.0% 0.0% |  |  |  |





| RRONOTING REGION                       | Business Sum                          | nmary by M      | NAICS Cod | des    |         |  |  |  |
|----------------------------------------|---------------------------------------|-----------------|-----------|--------|---------|--|--|--|
| CMPDD 🖁                                | Edo                                   | en, Mississippi |           |        |         |  |  |  |
| SOFI JONIS JON                         | LUE                                   | 11, 101551551   | ppi       |        |         |  |  |  |
| Total Businesses                       |                                       |                 |           | 2      |         |  |  |  |
| Total Employees                        |                                       |