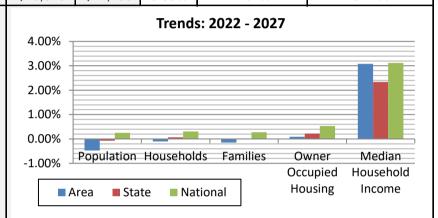

### Yazoo City, Mississippi

|                         |        |        | 2020 Cen  | sus Popu | lation |                 | 10,316   |  |  |  |
|-------------------------|--------|--------|-----------|----------|--------|-----------------|----------|--|--|--|
| Summary                 | 2010   | 2020   | 2020 2022 |          |        | Trends 2022 - 2 | 027 Rate |  |  |  |
|                         | 2010   | 2020   | 2022      | 2027     | Area   | State           | National |  |  |  |
| Population              | 11,357 | 10,316 | 10,202    | 9,966    | -0.47% | -0.07%          | 0.25%    |  |  |  |
| Households              | 3,898  | 3,913  | 3,902     | 3,882    | -0.10% | 0.07%           | 0.31%    |  |  |  |
| Families                | 2,674  |        | 2,595     | 2,575    | -0.15% | 0.01%           | 0.28%    |  |  |  |
| Average Household       | 2.8    | 2.57   | 2.6       | 2.5      |        |                 |          |  |  |  |
| Owner Occupied Housing  | 1,928  |        | 1,819     | 1,827    | 0.09%  | 0.22%           | 0.53%    |  |  |  |
| Renter Occupied Housing | 1,970  |        | 2,083     | 2,054    |        |                 |          |  |  |  |
| Median Age              | 30     |        | 32.3      | 33.2     |        |                 |          |  |  |  |
| Median Household Income | _      |        | \$23,628  | \$27,495 | 3.08%  | 2.34%           | 3.12%    |  |  |  |