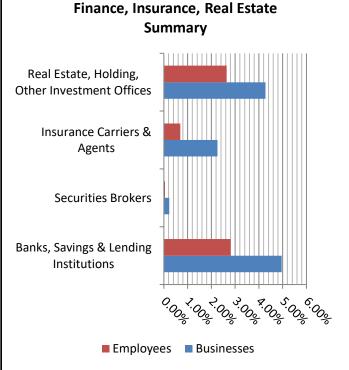

# **Business Summary by SIC Codes**

Yazoo City, Mississippi

Total Businesses
444
Total Employees
4,168
Total Residential Population
Employee/Residential Population Ratio
41

| Employee/Residential Fopulation Ratio          | Rueir  | Businesses Employees |        |         |  |  |  |
|------------------------------------------------|--------|----------------------|--------|---------|--|--|--|
| SIC Codes                                      | Number | Percent              | Number | Percent |  |  |  |
| Agriculture & Mining                           | 5      | 1.13%                | 18     | 0.43%   |  |  |  |
| Construction                                   | 10     | 2.25%                | 94     | 2.26%   |  |  |  |
| Manufacturing                                  | 9      | 2.03%                | 75     | 1.80%   |  |  |  |
| Transportation                                 | 8      | 1.80%                | 48     | 1.15%   |  |  |  |
| Communication                                  | 7      | 1.58%                | 21     | 0.50%   |  |  |  |
| Utility                                        | 0      | 0.00%                | 0      | 0.00%   |  |  |  |
| Wholesale Trade                                | 18     | 4.05%                | 187    | 4.49%   |  |  |  |
| Retail Trade Summary                           | 109    | 24.55%               | 787    | 18.88%  |  |  |  |
| Home Improvement                               | 5      | 1.13%                | 26     | 0.62%   |  |  |  |
| General Merchandise Stores                     | 9      | 2.03%                | 124    | 2.98%   |  |  |  |
| Food Stores                                    | 12     | 2.70%                | 69     | 1.66%   |  |  |  |
| Auto Dealers, Gas Stations, Auto Aftermarket   | 22     | 4.95%                | 96     | 2.30%   |  |  |  |
| Apparel & Accessory Stores                     | 2      | 0.45%                | 4      | 0.10%   |  |  |  |
| Furniture & Home Furnishings                   | 4      | 0.90%                | 8      | 0.19%   |  |  |  |
| Eating & Drinking Places                       | 30     | 6.76%                | 369    | 8.85%   |  |  |  |
| Miscellaneous Retail                           | 25     | 5.63%                | 91     | 2.18%   |  |  |  |
| Finance, Insurance, Real Estate Summary        | 52     | 11.71%               | 258    | 6.19%   |  |  |  |
| Banks, Savings & Lending Institutions          | 22     | 4.95%                | 117    | 2.81%   |  |  |  |
| Securities Brokers                             | 1      | 0.23%                | 2      | 0.05%   |  |  |  |
| Insurance Carriers & Agents                    | 10     | 2.25%                | 29     | 0.70%   |  |  |  |
| Real Estate, Holding, Other Investment Offices | 19     | 4.28%                | 110    | 2.64%   |  |  |  |
| Services Summary                               | 169    | 38.06%               | 2,173  | 52.14%  |  |  |  |
| Hotels & Lodging                               | 8      | 1.80%                | 51     | 1.22%   |  |  |  |
| Automotive Services                            | 9      | 2.03%                | 22     | 0.53%   |  |  |  |
| Motion Pictures & Amusements                   | 9      | 2.03%                | 21     | 0.50%   |  |  |  |
| Health Services                                | 33     | 7.43%                | 449    | 10.77%  |  |  |  |
| Legal Services                                 | 2      | 0.45%                | 9      | 0.22%   |  |  |  |
| Education Institutions & Libraries             | 17     | 3.83%                | 824    | 19.77%  |  |  |  |
| Other Services                                 | 91     | 20.50%               | 797    | 19.12%  |  |  |  |
| Government                                     | 42     | 9.46%                | 476    | 11.42%  |  |  |  |
| Other                                          | 15     | 3.38%                | 31     | 0.74%   |  |  |  |
| Total                                          | 444    | 100.00%              | 4,168  | 100.00% |  |  |  |