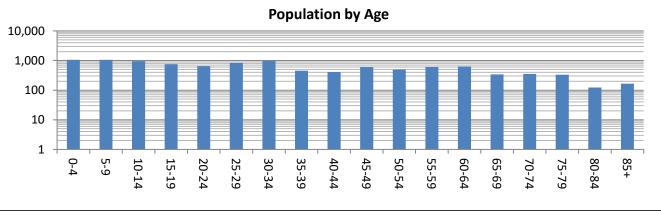

### Yazoo City, Mississippi

| S SINCE 10                |                |         | <b>,</b> ,,,,,,,,,,,,,,,,,,,,,,,,,,,,,,,,,,, |                                     |             |
|---------------------------|----------------|---------|----------------------------------------------|-------------------------------------|-------------|
| Population by Race        | Number         | Percent | Median Age                                   | Total Popu                          | ulation     |
| Reporting One Race        | 10,105         | 97.95%  | 30.6                                         | 2010                                | 11,357      |
| White                     | 1,143          | 11.08%  |                                              | 2020                                | 10,316      |
| Black                     | 8,860          | 85.89%  |                                              | Percent Change                      | -0.09       |
| American Indian           | 6              | 0.06%   |                                              | Population k                        | ov Sex      |
| Asian                     | 61             | 0.59%   |                                              | 1 opulation k                       | oy ocx      |
| Pacific Islander          | 4              | 0.04%   |                                              |                                     |             |
| Other Race                | 31             | 0.30%   |                                              |                                     |             |
| Reporting Two or More Rac | es 211         | 2.05%   |                                              |                                     | 49.2        |
| Total Hispanic Population | 76             | 0.74%   |                                              | 55.6                                | %           |
| Population by Sex (2020 A | CS Estimates)  |         |                                              | %                                   |             |
| Male                      | 5,071          | 49.2%   | 29.2                                         | - Mala                              | Comple      |
| Female                    | 5,735          | 55.6%   | 31.9                                         | ■ Male ■                            | Female      |
| Population by Age (2020 A | ACS Estimates) |         | _                                            |                                     |             |
| 0-4                       | 1,062          | 10.29%  | Po                                           | pulation by Race                    |             |
| 5-9                       | 1,055          | 10.23%  |                                              |                                     |             |
| 10-14                     | 957            | 9.28%   |                                              |                                     |             |
| 15-19                     | 752            | 7.29%   |                                              | F 000/                              |             |
| 20-24                     | 653            | 6.33%   | 8                                            | 5.89%                               |             |
| 25-29                     | 830            | 8.05%   |                                              |                                     |             |
| 30-34                     | 978            | 9.48%   |                                              |                                     | _0.06%      |
| 35-39                     | 455            | 4.41%   |                                              |                                     | _0.06%      |
| 40-44                     | 409            | 3.96%   |                                              |                                     | 0.59%       |
| 45-49                     | 601            | 5.83%   |                                              | 11.08%                              | 0.04%       |
| 50-54                     | 496            | 4.81%   |                                              |                                     | 0.30%       |
| 55-59                     | 608            | 5.89%   |                                              |                                     | 0.74% 2.05% |
| 60-64                     | 636            | 6.17%   |                                              | White                               |             |
| 65-69                     | 339            | 3.29%   |                                              | Black                               |             |
| 70-74                     | 355            | 3.44%   |                                              | American Indian                     |             |
| 75-79                     | 332            | 3.22%   |                                              | Asian                               |             |
| 80-84                     | 123            | 1.19%   |                                              | Pacific Islander                    |             |
| 85+                       | 165            | 1.60%   | <br>                                         | Other Race<br>Reporting Two or More | e Races     |
| 18+                       | 7,335          | 71.10%  | _                                            | otal Hispanic Populati              |             |