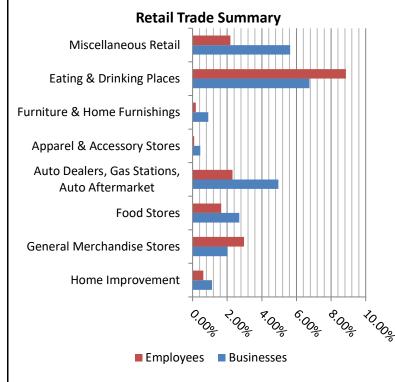

# **Business Summary by SIC Codes**

Yazoo City, Mississippi

Total Businesses
444
Total Employees
4,168
Total Residential Population
Employee/Residential Population Ratio
41

| Employee/Residential Fopulation Ratio          | Rueir  | Businesses Employees |        |         |  |  |  |
|------------------------------------------------|--------|----------------------|--------|---------|--|--|--|
| SIC Codes                                      | Number | Percent              | Number | Percent |  |  |  |
| Agriculture & Mining                           | 5      | 1.13%                | 18     | 0.43%   |  |  |  |
| Construction                                   | 10     | 2.25%                | 94     | 2.26%   |  |  |  |
| Manufacturing                                  | 9      | 2.03%                | 75     | 1.80%   |  |  |  |
| Transportation                                 | 8      | 1.80%                | 48     | 1.15%   |  |  |  |
| Communication                                  | 7      | 1.58%                | 21     | 0.50%   |  |  |  |
| Utility                                        | 0      | 0.00%                | 0      | 0.00%   |  |  |  |
| Wholesale Trade                                | 18     | 4.05%                | 187    | 4.49%   |  |  |  |
| Retail Trade Summary                           | 109    | 24.55%               | 787    | 18.88%  |  |  |  |
| Home Improvement                               | 5      | 1.13%                | 26     | 0.62%   |  |  |  |
| General Merchandise Stores                     | 9      | 2.03%                | 124    | 2.98%   |  |  |  |
| Food Stores                                    | 12     | 2.70%                | 69     | 1.66%   |  |  |  |
| Auto Dealers, Gas Stations, Auto Aftermarket   | 22     | 4.95%                | 96     | 2.30%   |  |  |  |
| Apparel & Accessory Stores                     | 2      | 0.45%                | 4      | 0.10%   |  |  |  |
| Furniture & Home Furnishings                   | 4      | 0.90%                | 8      | 0.19%   |  |  |  |
| Eating & Drinking Places                       | 30     | 6.76%                | 369    | 8.85%   |  |  |  |
| Miscellaneous Retail                           | 25     | 5.63%                | 91     | 2.18%   |  |  |  |
| Finance, Insurance, Real Estate Summary        | 52     | 11.71%               | 258    | 6.19%   |  |  |  |
| Banks, Savings & Lending Institutions          | 22     | 4.95%                | 117    | 2.81%   |  |  |  |
| Securities Brokers                             | 1      | 0.23%                | 2      | 0.05%   |  |  |  |
| Insurance Carriers & Agents                    | 10     | 2.25%                | 29     | 0.70%   |  |  |  |
| Real Estate, Holding, Other Investment Offices | 19     | 4.28%                | 110    | 2.64%   |  |  |  |
| Services Summary                               | 169    | 38.06%               | 2,173  | 52.14%  |  |  |  |
| Hotels & Lodging                               | 8      | 1.80%                | 51     | 1.22%   |  |  |  |
| Automotive Services                            | 9      | 2.03%                | 22     | 0.53%   |  |  |  |
| Motion Pictures & Amusements                   | 9      | 2.03%                | 21     | 0.50%   |  |  |  |
| Health Services                                | 33     | 7.43%                | 449    | 10.77%  |  |  |  |
| Legal Services                                 | 2      | 0.45%                | 9      | 0.22%   |  |  |  |
| Education Institutions & Libraries             | 17     | 3.83%                | 824    | 19.77%  |  |  |  |
| Other Services                                 | 91     | 20.50%               | 797    | 19.12%  |  |  |  |
| Government                                     | 42     | 9.46%                | 476    | 11.42%  |  |  |  |
| Other                                          | 15     | 3.38%                | 31     | 0.74%   |  |  |  |
| Total                                          | 444    | 100.00%              | 4,168  | 100.00% |  |  |  |