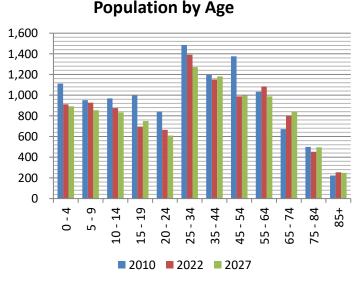

### **Population Summary and Projections**

Yazoo City, Mississippi

| SONIS 30MS                                     |        |         |              | iviiooloolppi |        |         |  |  |  |  |
|------------------------------------------------|--------|---------|--------------|---------------|--------|---------|--|--|--|--|
| 0.0000                                         |        | 2020    | Census Popul | ation         |        | 10,316  |  |  |  |  |
| Daniel attan                                   | 20     | 2010    |              | 22            | 2027   |         |  |  |  |  |
| Population                                     | 11,    | 357     | 10,          | 202           | 9,9    | 966     |  |  |  |  |
| Population by Age                              | Number | Percent | Number       | Percent       | Number | Percent |  |  |  |  |
| 0 - 4                                          | 1,112  | 9.8%    | 912          | 8.9%          | 892    | 9.0%    |  |  |  |  |
| 5 - 9                                          | 952    | 8.4%    | 927          | 9.1%          | 855    | 8.6%    |  |  |  |  |
| 10 - 14                                        | 970    | 8.5%    | 876          | 8.6%          | 834    | 8.4%    |  |  |  |  |
| 15 - 19                                        | 998    | 8.8%    | 697          | 6.8%          | 751    | 7.5%    |  |  |  |  |
| 20 - 24                                        | 841    | 7.4%    | 665          | 6.5%          | 610    | 6.1%    |  |  |  |  |
| 25 - 34                                        | 1,486  | 13.1%   | 1,392        | 13.6%         | 1,272  | 12.8%   |  |  |  |  |
| 35 - 44                                        | 1,195  | 10.5%   | 1,152        | 11.3%         | 1,181  | 11.9%   |  |  |  |  |
| 45 - 54                                        | 1,376  | 12.1%   | 989          | 9.7%          | 997    | 10.0%   |  |  |  |  |
| 55 - 64                                        | 1,033  | 9.1%    | 1,085        | 10.6%         | 988    | 9.9%    |  |  |  |  |
| 65 - 74                                        | 672    | 5.9%    | 800          | 7.8%          | 842    | 8.4%    |  |  |  |  |
| 75 - 84                                        | 500    | 4.4%    | 452          | 4.4%          | 496    | 5.0%    |  |  |  |  |
| 85+                                            | 223    | 2.0%    | 254          | 2.5%          | 249    | 2.5%    |  |  |  |  |
| Race and Ethnicity                             |        |         |              |               |        |         |  |  |  |  |
| White Alone                                    | 1,922  | 16.9%   | 1,143        | 11.2%         | 1,243  | 12.5%   |  |  |  |  |
| Black Alone                                    | 9,272  | 81.6%   | 8,860        | 86.8%         | 8,641  | 86.7%   |  |  |  |  |
| American Indian Alone                          | 18     | 0.2%    | 6            | 0.1%          | 6      | 0.1%    |  |  |  |  |
| Asian Alone                                    | 56     | 0.5%    | 61           | 0.6%          | 57     | 0.6%    |  |  |  |  |
| Pacific Islander Alone                         | 0      | 0.0%    | 4            | 0.0%          | 5      | 0.1%    |  |  |  |  |
| Some Other Race Alone                          | 18     | 0.2%    | 31           | 0.3%          | 32     | 0.3%    |  |  |  |  |
| Гwo or More Races                              | 72     | 0.6%    | 211          | 2.1%          | 217    | 2.2%    |  |  |  |  |
| Hispanic Origin (Any Race)                     | 92     | 0.8%    | 76           | 0.7%          | 80     | 0.8%    |  |  |  |  |
| Race and Ethnicity  Hispanic Origin (Any Race) |        |         | 1,600        | Population    | by Age |         |  |  |  |  |