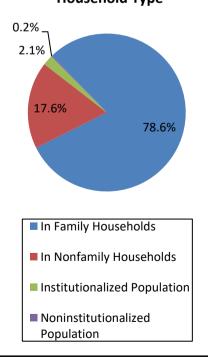

### Yazoo City, Mississippi

| Households by Type (ACS 2020 Estimates)          | Number        | Percent | Total Households                                                                                                                                                                                                                                                                                                                                                                                                                                                                                                                                                                                                                                                                                                                                                                                                                                                                                                                                                                                                                                                                                                                                                                                                                                                                                                                                                                                                                                                                                                                     |                   |  |
|--------------------------------------------------|---------------|---------|--------------------------------------------------------------------------------------------------------------------------------------------------------------------------------------------------------------------------------------------------------------------------------------------------------------------------------------------------------------------------------------------------------------------------------------------------------------------------------------------------------------------------------------------------------------------------------------------------------------------------------------------------------------------------------------------------------------------------------------------------------------------------------------------------------------------------------------------------------------------------------------------------------------------------------------------------------------------------------------------------------------------------------------------------------------------------------------------------------------------------------------------------------------------------------------------------------------------------------------------------------------------------------------------------------------------------------------------------------------------------------------------------------------------------------------------------------------------------------------------------------------------------------------|-------------------|--|
| Households with 1 Person                         | 1,226         | 34.2%   | 2010                                                                                                                                                                                                                                                                                                                                                                                                                                                                                                                                                                                                                                                                                                                                                                                                                                                                                                                                                                                                                                                                                                                                                                                                                                                                                                                                                                                                                                                                                                                                 | 3,898             |  |
| Households with 2+ People                        | 960           | 26.8%   | 2020                                                                                                                                                                                                                                                                                                                                                                                                                                                                                                                                                                                                                                                                                                                                                                                                                                                                                                                                                                                                                                                                                                                                                                                                                                                                                                                                                                                                                                                                                                                                 | 3,580             |  |
| Family Households                                | 2,087         | 58.3%   | Annual Rate (%)                                                                                                                                                                                                                                                                                                                                                                                                                                                                                                                                                                                                                                                                                                                                                                                                                                                                                                                                                                                                                                                                                                                                                                                                                                                                                                                                                                                                                                                                                                                      | -0.08%            |  |
| Husband-wife Families                            |               | 0.0%    | Average Size                                                                                                                                                                                                                                                                                                                                                                                                                                                                                                                                                                                                                                                                                                                                                                                                                                                                                                                                                                                                                                                                                                                                                                                                                                                                                                                                                                                                                                                                                                                         |                   |  |
| With Own Children                                |               | 0.0%    |                                                                                                                                                                                                                                                                                                                                                                                                                                                                                                                                                                                                                                                                                                                                                                                                                                                                                                                                                                                                                                                                                                                                                                                                                                                                                                                                                                                                                                                                                                                                      |                   |  |
| Other Family (No Spouse Present)                 |               | 0.0%    | Households                                                                                                                                                                                                                                                                                                                                                                                                                                                                                                                                                                                                                                                                                                                                                                                                                                                                                                                                                                                                                                                                                                                                                                                                                                                                                                                                                                                                                                                                                                                           | s by Size         |  |
| With Own Children                                |               | 0.0%    |                                                                                                                                                                                                                                                                                                                                                                                                                                                                                                                                                                                                                                                                                                                                                                                                                                                                                                                                                                                                                                                                                                                                                                                                                                                                                                                                                                                                                                                                                                                                      |                   |  |
| Nonfamily Households                             | 1,493         | 41.7%   | 1400                                                                                                                                                                                                                                                                                                                                                                                                                                                                                                                                                                                                                                                                                                                                                                                                                                                                                                                                                                                                                                                                                                                                                                                                                                                                                                                                                                                                                                                                                                                                 |                   |  |
| All Households with Children                     |               | 0.0%    | 1200                                                                                                                                                                                                                                                                                                                                                                                                                                                                                                                                                                                                                                                                                                                                                                                                                                                                                                                                                                                                                                                                                                                                                                                                                                                                                                                                                                                                                                                                                                                                 |                   |  |
| Multigenerational Households                     |               | 0.0%    |                                                                                                                                                                                                                                                                                                                                                                                                                                                                                                                                                                                                                                                                                                                                                                                                                                                                                                                                                                                                                                                                                                                                                                                                                                                                                                                                                                                                                                                                                                                                      |                   |  |
| Unmarried Partner Households                     |               | 0.0%    |                                                                                                                                                                                                                                                                                                                                                                                                                                                                                                                                                                                                                                                                                                                                                                                                                                                                                                                                                                                                                                                                                                                                                                                                                                                                                                                                                                                                                                                                                                                                      |                   |  |
| Male-female                                      |               | 0.0%    |                                                                                                                                                                                                                                                                                                                                                                                                                                                                                                                                                                                                                                                                                                                                                                                                                                                                                                                                                                                                                                                                                                                                                                                                                                                                                                                                                                                                                                                                                                                                      |                   |  |
| Same-sex                                         |               | 0.0%    |                                                                                                                                                                                                                                                                                                                                                                                                                                                                                                                                                                                                                                                                                                                                                                                                                                                                                                                                                                                                                                                                                                                                                                                                                                                                                                                                                                                                                                                                                                                                      |                   |  |
| Population by Relationship and Household Type (A | CS 2020 Estim | nates)  | 600                                                                                                                                                                                                                                                                                                                                                                                                                                                                                                                                                                                                                                                                                                                                                                                                                                                                                                                                                                                                                                                                                                                                                                                                                                                                                                                                                                                                                                                                                                                                  |                   |  |
| Total                                            | 10,806        | 100.0%  | 000                                                                                                                                                                                                                                                                                                                                                                                                                                                                                                                                                                                                                                                                                                                                                                                                                                                                                                                                                                                                                                                                                                                                                                                                                                                                                                                                                                                                                                                                                                                                  |                   |  |
| In Households                                    | 10,394        | 96.2%   | 400                                                                                                                                                                                                                                                                                                                                                                                                                                                                                                                                                                                                                                                                                                                                                                                                                                                                                                                                                                                                                                                                                                                                                                                                                                                                                                                                                                                                                                                                                                                                  |                   |  |
| In Family Households                             | 8,493         | 78.6%   |                                                                                                                                                                                                                                                                                                                                                                                                                                                                                                                                                                                                                                                                                                                                                                                                                                                                                                                                                                                                                                                                                                                                                                                                                                                                                                                                                                                                                                                                                                                                      |                   |  |
| Householder                                      |               | 0.0%    | 200                                                                                                                                                                                                                                                                                                                                                                                                                                                                                                                                                                                                                                                                                                                                                                                                                                                                                                                                                                                                                                                                                                                                                                                                                                                                                                                                                                                                                                                                                                                                  |                   |  |
| Spouse                                           |               | 0.0%    |                                                                                                                                                                                                                                                                                                                                                                                                                                                                                                                                                                                                                                                                                                                                                                                                                                                                                                                                                                                                                                                                                                                                                                                                                                                                                                                                                                                                                                                                                                                                      |                   |  |
| Child                                            |               | 0.0%    | 0                                                                                                                                                                                                                                                                                                                                                                                                                                                                                                                                                                                                                                                                                                                                                                                                                                                                                                                                                                                                                                                                                                                                                                                                                                                                                                                                                                                                                                                                                                                                    |                   |  |
| Other relative                                   |               | 0.0%    | 5 36 36 36                                                                                                                                                                                                                                                                                                                                                                                                                                                                                                                                                                                                                                                                                                                                                                                                                                                                                                                                                                                                                                                                                                                                                                                                                                                                                                                                                                                                                                                                                                                           | s de de de        |  |
| Nonrelative                                      |               | 0.0%    | "Seizol Seole Seole "Seole                                                                                                                                                                                                                                                                                                                                                                                                                                                                                                                                                                                                                                                                                                                                                                                                                                                                                                                                                                                                                                                                                                                                                                                                                                                                                                                                                                                                                                                                                                           | 060%. 060%. 060%. |  |
| In Nonfamily Households                          | 1,901         | 17.6%   | \ \frac{1}{2}   \frac{1}{2}  \frac{1}{2}  \frac{1}{2}  \fra | 5' 6' 1×'         |  |
|                                                  |               |         |                                                                                                                                                                                                                                                                                                                                                                                                                                                                                                                                                                                                                                                                                                                                                                                                                                                                                                                                                                                                                                                                                                                                                                                                                                                                                                                                                                                                                                                                                                                                      |                   |  |

243

223

20

2.2%

2.1%

0.2%

Households by Size (ACS 2020 Estimates)

Institutionalized Population

Noninstitutionalized

In Group Quarters

| Headellelae     | <del>, 0.20 (, t</del> |                   |        |         |  |
|-----------------|------------------------|-------------------|--------|---------|--|
|                 | Fa                     | Family Non Family |        |         |  |
|                 | Number                 | Percent           | Number | Percent |  |
| Total           | 2,087                  | 100.0%            | 1,493  | 100.0%  |  |
| 1 Person        |                        |                   | 1,226  | 82.1%   |  |
| 2 People        | 749                    | 35.9%             | 211    | 14.1%   |  |
| 3 People        | 525                    | 25.2%             | 12     | 0.8%    |  |
| 4 People        | 428                    | 20.5%             | 44     | 2.9%    |  |
| 5 People        | 253                    | 12.1%             | 0      | 0.0%    |  |
| 6 People        | 105                    | 5.0%              | 0      | 0.0%    |  |
| 7+ People       | 27                     | 1.3%              | 0      | 0.0%    |  |
| Average<br>Size | 2                      | 2.90              | 3.91   |         |  |