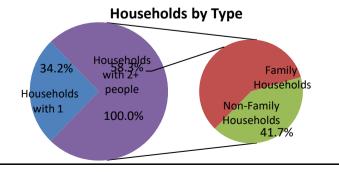

### Yazoo City, Mississippi

| Households by Type (ACS 2020 Estimates)          | Number        | Percent | Total Households                                                                                                                                                                                                                                                                                                                                                                                                                                                                                                                                                                                                                                                                                                                                                                                                                                                                                                                                                                                                                                                                                                                                                                                                                                                                                                                                                                                                                                                                                                                     |                   |  |
|--------------------------------------------------|---------------|---------|--------------------------------------------------------------------------------------------------------------------------------------------------------------------------------------------------------------------------------------------------------------------------------------------------------------------------------------------------------------------------------------------------------------------------------------------------------------------------------------------------------------------------------------------------------------------------------------------------------------------------------------------------------------------------------------------------------------------------------------------------------------------------------------------------------------------------------------------------------------------------------------------------------------------------------------------------------------------------------------------------------------------------------------------------------------------------------------------------------------------------------------------------------------------------------------------------------------------------------------------------------------------------------------------------------------------------------------------------------------------------------------------------------------------------------------------------------------------------------------------------------------------------------------|-------------------|--|
| Households with 1 Person                         | 1,226         | 34.2%   | 2010                                                                                                                                                                                                                                                                                                                                                                                                                                                                                                                                                                                                                                                                                                                                                                                                                                                                                                                                                                                                                                                                                                                                                                                                                                                                                                                                                                                                                                                                                                                                 | 3,898             |  |
| Households with 2+ People                        | 960           | 26.8%   | 2020                                                                                                                                                                                                                                                                                                                                                                                                                                                                                                                                                                                                                                                                                                                                                                                                                                                                                                                                                                                                                                                                                                                                                                                                                                                                                                                                                                                                                                                                                                                                 | 3,580             |  |
| Family Households                                | 2,087         | 58.3%   | Annual Rate (%)                                                                                                                                                                                                                                                                                                                                                                                                                                                                                                                                                                                                                                                                                                                                                                                                                                                                                                                                                                                                                                                                                                                                                                                                                                                                                                                                                                                                                                                                                                                      | -0.08%            |  |
| Husband-wife Families                            |               | 0.0%    | Average Size                                                                                                                                                                                                                                                                                                                                                                                                                                                                                                                                                                                                                                                                                                                                                                                                                                                                                                                                                                                                                                                                                                                                                                                                                                                                                                                                                                                                                                                                                                                         |                   |  |
| With Own Children                                |               | 0.0%    |                                                                                                                                                                                                                                                                                                                                                                                                                                                                                                                                                                                                                                                                                                                                                                                                                                                                                                                                                                                                                                                                                                                                                                                                                                                                                                                                                                                                                                                                                                                                      |                   |  |
| Other Family (No Spouse Present)                 |               | 0.0%    | Households                                                                                                                                                                                                                                                                                                                                                                                                                                                                                                                                                                                                                                                                                                                                                                                                                                                                                                                                                                                                                                                                                                                                                                                                                                                                                                                                                                                                                                                                                                                           | s by Size         |  |
| With Own Children                                |               | 0.0%    |                                                                                                                                                                                                                                                                                                                                                                                                                                                                                                                                                                                                                                                                                                                                                                                                                                                                                                                                                                                                                                                                                                                                                                                                                                                                                                                                                                                                                                                                                                                                      |                   |  |
| Nonfamily Households                             | 1,493         | 41.7%   | 1400                                                                                                                                                                                                                                                                                                                                                                                                                                                                                                                                                                                                                                                                                                                                                                                                                                                                                                                                                                                                                                                                                                                                                                                                                                                                                                                                                                                                                                                                                                                                 |                   |  |
| All Households with Children                     |               | 0.0%    | 1200                                                                                                                                                                                                                                                                                                                                                                                                                                                                                                                                                                                                                                                                                                                                                                                                                                                                                                                                                                                                                                                                                                                                                                                                                                                                                                                                                                                                                                                                                                                                 |                   |  |
| Multigenerational Households                     |               | 0.0%    |                                                                                                                                                                                                                                                                                                                                                                                                                                                                                                                                                                                                                                                                                                                                                                                                                                                                                                                                                                                                                                                                                                                                                                                                                                                                                                                                                                                                                                                                                                                                      |                   |  |
| Unmarried Partner Households                     |               | 0.0%    |                                                                                                                                                                                                                                                                                                                                                                                                                                                                                                                                                                                                                                                                                                                                                                                                                                                                                                                                                                                                                                                                                                                                                                                                                                                                                                                                                                                                                                                                                                                                      |                   |  |
| Male-female                                      |               | 0.0%    |                                                                                                                                                                                                                                                                                                                                                                                                                                                                                                                                                                                                                                                                                                                                                                                                                                                                                                                                                                                                                                                                                                                                                                                                                                                                                                                                                                                                                                                                                                                                      |                   |  |
| Same-sex                                         |               | 0.0%    |                                                                                                                                                                                                                                                                                                                                                                                                                                                                                                                                                                                                                                                                                                                                                                                                                                                                                                                                                                                                                                                                                                                                                                                                                                                                                                                                                                                                                                                                                                                                      |                   |  |
| Population by Relationship and Household Type (A | CS 2020 Estim | nates)  | 600                                                                                                                                                                                                                                                                                                                                                                                                                                                                                                                                                                                                                                                                                                                                                                                                                                                                                                                                                                                                                                                                                                                                                                                                                                                                                                                                                                                                                                                                                                                                  |                   |  |
| Total                                            | 10,806        | 100.0%  | 000                                                                                                                                                                                                                                                                                                                                                                                                                                                                                                                                                                                                                                                                                                                                                                                                                                                                                                                                                                                                                                                                                                                                                                                                                                                                                                                                                                                                                                                                                                                                  |                   |  |
| In Households                                    | 10,394        | 96.2%   | 400                                                                                                                                                                                                                                                                                                                                                                                                                                                                                                                                                                                                                                                                                                                                                                                                                                                                                                                                                                                                                                                                                                                                                                                                                                                                                                                                                                                                                                                                                                                                  |                   |  |
| In Family Households                             | 8,493         | 78.6%   |                                                                                                                                                                                                                                                                                                                                                                                                                                                                                                                                                                                                                                                                                                                                                                                                                                                                                                                                                                                                                                                                                                                                                                                                                                                                                                                                                                                                                                                                                                                                      |                   |  |
| Householder                                      |               | 0.0%    | 200                                                                                                                                                                                                                                                                                                                                                                                                                                                                                                                                                                                                                                                                                                                                                                                                                                                                                                                                                                                                                                                                                                                                                                                                                                                                                                                                                                                                                                                                                                                                  |                   |  |
| Spouse                                           |               | 0.0%    |                                                                                                                                                                                                                                                                                                                                                                                                                                                                                                                                                                                                                                                                                                                                                                                                                                                                                                                                                                                                                                                                                                                                                                                                                                                                                                                                                                                                                                                                                                                                      |                   |  |
| Child                                            |               | 0.0%    | 0                                                                                                                                                                                                                                                                                                                                                                                                                                                                                                                                                                                                                                                                                                                                                                                                                                                                                                                                                                                                                                                                                                                                                                                                                                                                                                                                                                                                                                                                                                                                    |                   |  |
| Other relative                                   |               | 0.0%    | 5 36 36 36                                                                                                                                                                                                                                                                                                                                                                                                                                                                                                                                                                                                                                                                                                                                                                                                                                                                                                                                                                                                                                                                                                                                                                                                                                                                                                                                                                                                                                                                                                                           | s de de de        |  |
| Nonrelative                                      |               | 0.0%    | "Seizol Seole Seole "Seole                                                                                                                                                                                                                                                                                                                                                                                                                                                                                                                                                                                                                                                                                                                                                                                                                                                                                                                                                                                                                                                                                                                                                                                                                                                                                                                                                                                                                                                                                                           | 060%. 060%. 060%. |  |
| In Nonfamily Households                          | 1,901         | 17.6%   | \ \frac{1}{2}   \frac{1}{2}  \frac{1}{2}  \frac{1}{2}  \fra | 5' 6' 1×'         |  |
|                                                  |               |         |                                                                                                                                                                                                                                                                                                                                                                                                                                                                                                                                                                                                                                                                                                                                                                                                                                                                                                                                                                                                                                                                                                                                                                                                                                                                                                                                                                                                                                                                                                                                      |                   |  |