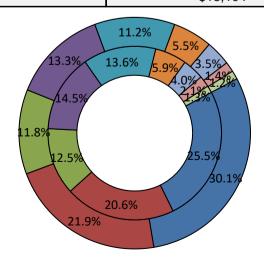

| Hausahalda by Inaama     | 2022    | 2027     |        |         |  |  |  |  |
|--------------------------|---------|----------|--------|---------|--|--|--|--|
| Households by Income —   | Number  | Percent  | Number | Percent |  |  |  |  |
| <\$15,000                | 1,174   | 30.1%    | 990    | 25.5%   |  |  |  |  |
| \$15,000 - \$24,999      | 856     | 21.9%    | 801    | 20.6%   |  |  |  |  |
| \$25,000 - \$34,999      | 462     | 11.8%    | 484    | 12.5%   |  |  |  |  |
| \$35,000 - \$49,999      | 519     | 13.3%    | 561    | 14.5%   |  |  |  |  |
| \$50,000 - \$74,999      | 437     | 11.2%    | 528    | 13.6%   |  |  |  |  |
| \$75,000 - \$99,999      | 216     | 5.5%     | 229    | 5.9%    |  |  |  |  |
| \$100,000 - \$149,999    | 137     | 3.5%     | 156    | 4.0%    |  |  |  |  |
| \$150,000 - \$199,999    | 54      | 1.4%     | 81     | 2.1%    |  |  |  |  |
| \$200,000+               | 46      | 1.2%     | 52     | 1.3%    |  |  |  |  |
| Median Household Income  | \$23,62 | \$27     | ,495   |         |  |  |  |  |
| Average Household Income | \$40,26 | \$46,347 |        |         |  |  |  |  |
| Per Capita Income        | \$15,45 | 8        | \$18   | 3,104   |  |  |  |  |

### Households by Income

Inner ring: 2027projections Outer ring: 2022 data

**■**<\$15,000 **■**\$15,000 - \$24,999

**■** \$25,000 - \$34,999 **■** \$35,000 - \$49,999

**■** \$50,000 - \$74,999 **■** \$75,000 - \$99,999