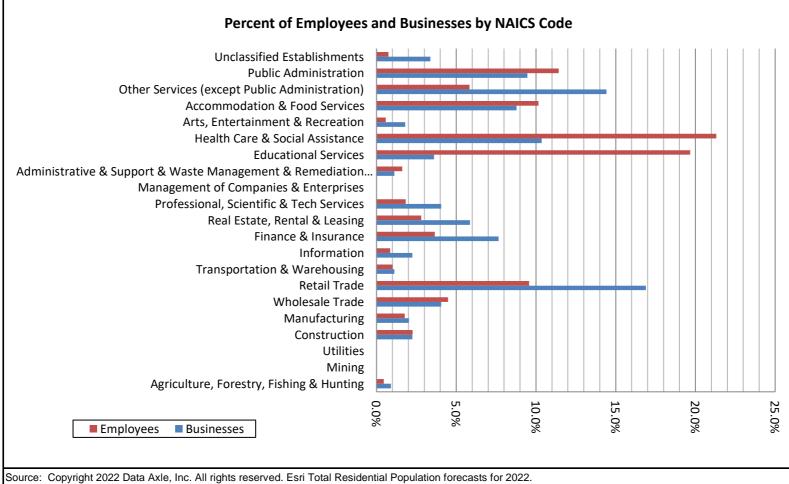

### **Business Summary by NAICS Codes**

Yazoo City, Mississippi

| Total Businesses                      | 444    |
|---------------------------------------|--------|
| Total Employees                       | 4,168  |
| Total Residential Population          | 10,202 |
| Employee/Residential Population Ratio | 11     |

| Limpioyee/Residential Population Ratio                    | 41     |         |           |         |  |  |
|-----------------------------------------------------------|--------|---------|-----------|---------|--|--|
| NAICS Codes                                               |        | nesses  | Employees |         |  |  |
|                                                           | Number | Percent | Number    | Percent |  |  |
| Agriculture, Forestry, Fishing & Hunting                  | 4      | 0.9%    | 19        | 0.5%    |  |  |
| Mining                                                    | 0      | 0.0%    | 0         | 0.0%    |  |  |
| Utilities                                                 | 0      | 0.0%    | 0         | 0.0%    |  |  |
| Construction                                              | 10     | 2.3%    | 94        | 2.3%    |  |  |
| Manufacturing                                             | 9      | 2.0%    | 74        | 1.8%    |  |  |
| Wholesale Trade                                           | 18     | 4.1%    | 187       | 4.5%    |  |  |
| Retail Trade                                              | 75     | 16.9%   | 399       | 9.6%    |  |  |
| Motor Vehicle & Parts Dealers                             | 13     | 2.9%    | 64        | 1.5%    |  |  |
| Furniture & Home Furnishings Stores                       | 4      | 0.9%    | 8         | 0.2%    |  |  |
| Electronics & Appliance Stores                            | 0      | 0.0%    | 0         | 0.0%    |  |  |
| Bldg Material & Garden Equipment & Supplies Dealers       | 5      | 1.1%    | 26        | 0.6%    |  |  |
| Food & Beverage Stores                                    | 11     | 2.5%    | 60        | 1.4%    |  |  |
| Health & Personal Care Stores                             | 7      | 1.6%    | 45        | 1.1%    |  |  |
| Gasoline Stations                                         | 9      | 2.0%    | 32        | 0.8%    |  |  |
| Clothing & Clothing Accessories Stores                    | 2      | 0.5%    | 4         | 0.1%    |  |  |
| Sport Goods, Hobby, Book, & Music Stores                  | 5      | 1.1%    | 24        | 0.6%    |  |  |
| General Merchandise Stores                                | 9      | 2.0%    | 124       | 3.0%    |  |  |
| Miscellaneous Store Retailers                             | 6      | 1.4%    | 12        | 0.3%    |  |  |
| Nonstore Retailers                                        | 4      | 0.9%    | 0         | 0.0%    |  |  |
| Transportation & Warehousing                              | 5      | 1.1%    | 42        | 1.0%    |  |  |
| Information                                               | 10     | 2.3%    | 36        | 0.9%    |  |  |
| Finance & Insurance                                       | 34     | 7.7%    | 152       | 3.6%    |  |  |
| Central Bank/Credit Intermediation & Related Activities   | 23     | 5.2%    | 121       | 2.9%    |  |  |
| Securities, Commodity Contracts & Other Financial         |        |         |           |         |  |  |
| Investments & Other Related Activities                    | 1      | 0.2%    | 2         | 0.0%    |  |  |
| Insurance Carriers & Related Activities; Funds, Trusts &  |        |         |           | 1       |  |  |
| Other Financial Vehicles                                  | 10     | 2.3%    | 29        | 0.7%    |  |  |
| Real Estate, Rental & Leasing                             | 26     | 5.9%    | 117       | 2.8%    |  |  |
| Professional, Scientific & Tech Services                  | 18     | 4.1%    | 76        | 1.8%    |  |  |
| Legal Services                                            | 2      | 0.5%    | 9         | 0.2%    |  |  |
| Management of Companies & Enterprises                     | 0      | 0.0%    | 0         | 0.0%    |  |  |
| Administrative & Support & Waste Management & Remediation |        |         |           |         |  |  |
| Services                                                  | 5      | 1.1%    | 67        | 1.6%    |  |  |
| Educational Services                                      | 16     | 3.6%    | 820       | 19.7%   |  |  |
| Health Care & Social Assistance                           | 46     | 10.4%   | 888       | 21.3%   |  |  |
| Arts, Entertainment & Recreation                          | 8      | 1.8%    | 24        | 0.6%    |  |  |
| Accommodation & Food Services                             | 39     | 8.8%    | 423       | 10.1%   |  |  |
| Accommodation Accommodation                               | 8      | 1.8%    | 51        | 1.2%    |  |  |
| Food Services & Drinking Places                           | 31     | 7.0%    | 372       | 8.9%    |  |  |
| Other Services (except Public Administration)             | 64     | 14.4%   | 243       | 5.8%    |  |  |
| Automotive Repair & Maintenance                           | 8      | 1.8%    | 20        | 0.5%    |  |  |
| Public Administration                                     | 42     | 9.5%    | 476       | 11.4%   |  |  |
| Unclassified Establishments                               | 15     | 3.4%    | 31        | 0.7%    |  |  |
|                                                           |        |         |           | 100.0%  |  |  |
| Total                                                     | 444    | 100.0%  | 4,168     | 100.0%  |  |  |