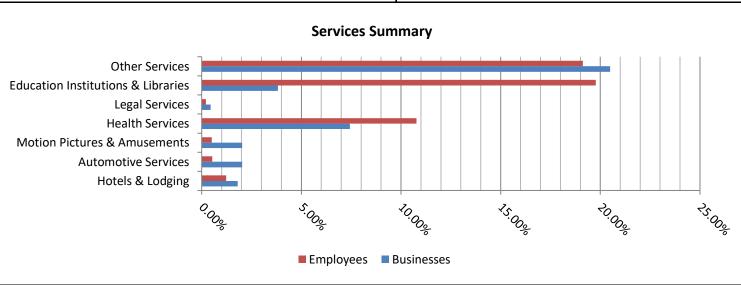

# **Business Summary by SIC Codes**

Yazoo City, Mississippi

Total Businesses
444
Total Employees
4,168
Total Residential Population
Employee/Residential Population Ratio
41

| Employee/Residential Fopulation Ratio          | Rueir  | Businesses Employees |        |         |  |  |  |
|------------------------------------------------|--------|----------------------|--------|---------|--|--|--|
| SIC Codes                                      | Number | Percent              | Number | Percent |  |  |  |
| Agriculture & Mining                           | 5      | 1.13%                | 18     | 0.43%   |  |  |  |
| Construction                                   | 10     | 2.25%                | 94     | 2.26%   |  |  |  |
| Manufacturing                                  | 9      | 2.03%                | 75     | 1.80%   |  |  |  |
| Transportation                                 | 8      | 1.80%                | 48     | 1.15%   |  |  |  |
| Communication                                  | 7      | 1.58%                | 21     | 0.50%   |  |  |  |
| Utility                                        | 0      | 0.00%                | 0      | 0.00%   |  |  |  |
| Wholesale Trade                                | 18     | 4.05%                | 187    | 4.49%   |  |  |  |
| Retail Trade Summary                           | 109    | 24.55%               | 787    | 18.88%  |  |  |  |
| Home Improvement                               | 5      | 1.13%                | 26     | 0.62%   |  |  |  |
| General Merchandise Stores                     | 9      | 2.03%                | 124    | 2.98%   |  |  |  |
| Food Stores                                    | 12     | 2.70%                | 69     | 1.66%   |  |  |  |
| Auto Dealers, Gas Stations, Auto Aftermarket   | 22     | 4.95%                | 96     | 2.30%   |  |  |  |
| Apparel & Accessory Stores                     | 2      | 0.45%                | 4      | 0.10%   |  |  |  |
| Furniture & Home Furnishings                   | 4      | 0.90%                | 8      | 0.19%   |  |  |  |
| Eating & Drinking Places                       | 30     | 6.76%                | 369    | 8.85%   |  |  |  |
| Miscellaneous Retail                           | 25     | 5.63%                | 91     | 2.18%   |  |  |  |
| Finance, Insurance, Real Estate Summary        | 52     | 11.71%               | 258    | 6.19%   |  |  |  |
| Banks, Savings & Lending Institutions          | 22     | 4.95%                | 117    | 2.81%   |  |  |  |
| Securities Brokers                             | 1      | 0.23%                | 2      | 0.05%   |  |  |  |
| Insurance Carriers & Agents                    | 10     | 2.25%                | 29     | 0.70%   |  |  |  |
| Real Estate, Holding, Other Investment Offices | 19     | 4.28%                | 110    | 2.64%   |  |  |  |
| Services Summary                               | 169    | 38.06%               | 2,173  | 52.14%  |  |  |  |
| Hotels & Lodging                               | 8      | 1.80%                | 51     | 1.22%   |  |  |  |
| Automotive Services                            | 9      | 2.03%                | 22     | 0.53%   |  |  |  |
| Motion Pictures & Amusements                   | 9      | 2.03%                | 21     | 0.50%   |  |  |  |
| Health Services                                | 33     | 7.43%                | 449    | 10.77%  |  |  |  |
| Legal Services                                 | 2      | 0.45%                | 9      | 0.22%   |  |  |  |
| Education Institutions & Libraries             | 17     | 3.83%                | 824    | 19.77%  |  |  |  |
| Other Services                                 | 91     | 20.50%               | 797    | 19.12%  |  |  |  |
| Government                                     | 42     | 9.46%                | 476    | 11.42%  |  |  |  |
| Other                                          | 15     | 3.38%                | 31     | 0.74%   |  |  |  |
| Total                                          | 444    | 100.00%              | 4,168  | 100.00% |  |  |  |