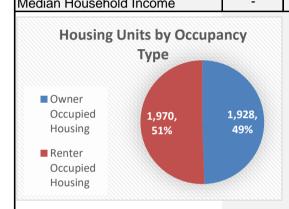

### **Housing Unit Summary**

Yazoo City, Mississippi

| OF BINCE TO                                               |             |          |         |                              |                                      |                                                                                |  |  |  |
|-----------------------------------------------------------|-------------|----------|---------|------------------------------|--------------------------------------|--------------------------------------------------------------------------------|--|--|--|
| Total Housing Units                                       |             |          | _       |                              |                                      |                                                                                |  |  |  |
| 2010                                                      | )           |          | 4.      | 442                          | Housing Units by Race of Householder |                                                                                |  |  |  |
| 2020                                                      | )           |          | 4.      | 632                          | 400.007                              |                                                                                |  |  |  |
| Annual Ra                                                 | ite (%)     |          | 0.04    |                              | 120.0%                               |                                                                                |  |  |  |
| Total Housing Units by Occupancy                          |             | Number   | Percent |                              |                                      |                                                                                |  |  |  |
| Occupied Housing Units                                    |             | 3,913    | 84.48%  | 100.0%                       |                                      |                                                                                |  |  |  |
| Vacant Housing Units                                      |             |          | 719     | 15.52%                       |                                      |                                                                                |  |  |  |
| For Rent                                                  |             |          |         | 0.00%                        |                                      |                                                                                |  |  |  |
| Rented, not Occupied                                      |             |          |         | 0.00%                        | 80.0%                                |                                                                                |  |  |  |
| For Sale Only                                             |             |          |         | 0.00%                        |                                      |                                                                                |  |  |  |
| Sold, not Occupied                                        |             |          |         | 0.00%                        | 60.0%                                |                                                                                |  |  |  |
| For Seasonal/Recreation                                   | nal/Occasio | onal Use |         | 0.00%                        | 00.0%                                |                                                                                |  |  |  |
| For Migrant Workers                                       |             |          |         | 0.00%                        |                                      |                                                                                |  |  |  |
| Other Vacant                                              |             |          |         | 0.00%                        | 40.0%                                |                                                                                |  |  |  |
| Total Vacancy Rate (%)                                    |             |          |         | 0.0%                         |                                      |                                                                                |  |  |  |
| Households by Tenui<br>Mortgage Status (202<br>Estimates) |             | Number   | Percent | Average<br>Household<br>Size |                                      |                                                                                |  |  |  |
| Total                                                     |             | 3,580    | 100.0%  |                              | 0.0%                                 | <del></del>                                                                    |  |  |  |
| Owner Occupied                                            |             | 1,558    | 43.5%   | 2.67                         | White Black                          | dial sial oder gave aves anic                                                  |  |  |  |
| Owned with a Mortgage                                     | /Loan       | 601      | NA NA   |                              | <b>1</b> 2. Ø.                       | The Kitslan her reach Hisp                                                     |  |  |  |
| Owned Free and Clear                                      |             | 957      | NA      |                              | aerico                               | acific acor in                                                                 |  |  |  |
| Renter Occupied                                           |             | 2,022    | 56.5%   | 3.09                         | 0.0% White Black Americal            | nudian Asian sander Race Races Hispanic Pacific Some Other Race Races Hispanic |  |  |  |
| Housing Units by Race                                     | Owner (     | Occupied | Renter  | Occupied                     | <b>—</b> O                           |                                                                                |  |  |  |
| of Householder (2020<br>ACS Estimates)                    | Number      | Percent  | Number  | Percent                      | ■ Owner                              | Occupied Renter Occupied                                                       |  |  |  |
| Total                                                     | 1,558       | 100.0%   | 2,022   | 100.0%                       | Average<br>Household Size<br>(2010)  | Household by Tenure                                                            |  |  |  |
| White                                                     | 459         | 29.5%    | 2,022   | 100.0%                       | 2.06                                 |                                                                                |  |  |  |
| Black                                                     | 1,080       | 69.3%    | 1,813   | 89.7%                        | 2.94                                 | 56.5%                                                                          |  |  |  |
| American Indian                                           | 10          |          | 0       | 0.0%                         | 1.67                                 |                                                                                |  |  |  |
| Asian                                                     | 0           | 0.0%     | 0       | 0.0%                         | 2.95                                 | 43.5%                                                                          |  |  |  |
| Pacific Islander                                          | 0           | 0.0%     | 0       | 0.0%                         | 0.00                                 |                                                                                |  |  |  |
| Some Other Race                                           | 0           | 0.0%     | 91      | 4.5%                         | 3.50                                 |                                                                                |  |  |  |
| Two or More Races                                         | 9           | 0.6%     | 0       | 0.0%                         | 3.11                                 | ■ Owner Occupied ■ Renter Occupied                                             |  |  |  |
| Hispanic                                                  | 35          | 2.2%     | 91      | 4.5%                         | 3.00                                 |                                                                                |  |  |  |