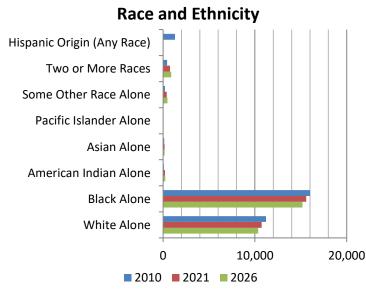

| 57.1%   | 15,592 | 56.0%   | 15,181 | 55.6%   |  |  |  |
| American Indian Alone      | 82                            | 0.3%    | 190    | 0.7%    | 235    | 0.9%    |  |  |  |
| Asian Alone                | 125                           | 0.4%    | 156    | 0.6%    | 169    | 0.6%    |  |  |  |
| Pacific Islander Alone     | 4                             | 0.0%    | 4      | 0.0%    | 4      | 0.0%    |  |  |  |
| Some Other Race Alone      | 198                           | 0.7%    | 400    | 1.4%    | 479    | 1.8%    |  |  |  |
| Two or More Races          | 431                           | 1.5%    | 752    | 2.7%    | 886    | 3.2%    |  |  |  |
| Hispanic Origin (Any Race) | 1,301                         | 0.0%    | 0      | 0.0%    | 0      | 0.0%    |  |  |  |





Source: U.S. Census Bureau, Census 2010 Data. Esri forecasts for 2021 and 2026.



#### Business Summary by NAICS Codes Yazoo County, MS

Total Businesses 707
Total Employees 6,419
Total Residential Population 27,697
Employee/Residential Population Ratio (per 100 residents) 23

**Businesses Employees NAICS Codes** Number Number Percent Percent Agriculture, Forestry, Fishing & Hunting 5.56% 17 2.40% 357 0.44% 0.28% Mining 2 28 Utilities 0 0.00% 0.00% 0 3.68% 3.68% Construction 26 236 2.55% 4.77% Manufacturing 18 306 3.08% Wholesale Trade 21 2.97% 198 13 74% Retail Trade 135 19.09% 882 Motor Vehicle & Parts Dealers 20 2.83% 88 1.37% Furniture & Home Furnishings Stores 5 0.71% 17 0.26% Electronics & Appliance Stores 0 0.00% 0 0.00% Bldg Material & Garden Equipment & Supplies Dealers 10 1.