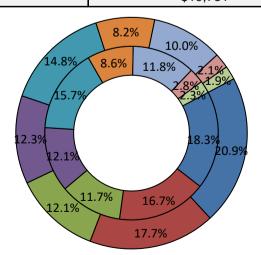

### **Population Summary**

| BOOK SINCE 1868                |           | Yazoo C       | ounty, Miss | sissippi                                  |
|--------------------------------|-----------|---------------|-------------|-------------------------------------------|
| Population by Race             | Number    | Percent       | Median Age  | Total Population                          |
| Reporting One Race             | 26,215    | 98.03%        | 36.1        | 2010 28,065                               |
| White                          | 10,009    | 37.43%        |             | 2020 26,743                               |
| Black                          | 15,931    | 59.57%        |             | Percent Change -0.05                      |
| American Indian                | 52        | 0.19%         |             | Population by Sex                         |
| Asian                          | 115       | 0.43%         |             | 1 oparation by sex                        |
| Pacific Islander               | 6         | 0.02%         |             |                                           |
| Other Race                     | 102       | 0.38%         |             |                                           |
| Reporting Two or More Races    | 528       | 1.97%         |             | 44.6                                      |
| Total Hispanic Population      | 1,076     | 4.02%         |             | 62.2                                      |
| Population by Sex (2019 ACS E# | stimates) |               |             | %                                         |
| Male                           | 16,638    | 62.2%         | 34.9        |                                           |
| Female                         | 11,927    | 44.6%         | 38.8        | ■ Male                                    |
| Population by Age (2019 ACS Es | etimates) |               |             |                                           |
| 0-4                            | 1,649     | 6.17%         | Po          | pulation by Race                          |
| 5-9                            | 1,885     | 7.05%         |             |                                           |
| 10-14                          | 1,781     | 6.66%         |             |                                           |
| 15-19                          | 1,451     | 5.43%         |             | 59.57%                                    |
| 20-24                          | 2,066     | 7.73%         |             | _0.19%                                    |
| 25-29                          | 2,478     | 9.27%         |             |                                           |
| 30-34                          | 2,513     | 9.40%         |             | 0.43%                                     |
| 35-39                          | 2,454     | 9.18%         |             | 0.02%                                     |
| 40-44                          | 2,034     | 7.61%         |             | 0.38%                                     |
| 45-49                          | 1,741     | 6.51%         |             | 37.43% 4.02%                              |
| 50-54                          | 1,704     | 6.37%         |             |                                           |
| 55-59                          | 1,773     | 6.63%         |             | <b>1.97%</b>                              |
| 60-64                          | 1,397     | 5.22%         |             | White                                     |
| 65-69                          | 1,110     | 4.15%         |             | Black                                     |
| 70-74                          | 943       | 3.53%         |             | American Indian                           |
| 75-79                          | 612       | 2.29%         |             | Asian                                     |
| 80-84                          | 438       | 1.64%         |             | Pacific Islander                          |
| 85+                            | 536       | 2.00%         |             | Other Race<br>Reporting Two or More Races |
| 18+                            | 22,201    | 83.02%        |             | otal Hispanic Population                  |
| 65+                            | 3,639     | 13.61%        |             | ·                                         |
|                                |           | pulation by A | \ge         |                                           |
| 10,000                         |           | ·             |             |                                           |
|                                |           |               |             |                                           |

Data Note: Hispanic population can be of any race.

Source: U.S. Census Bureau, Census 2020 and ACS 2019 Estimates.