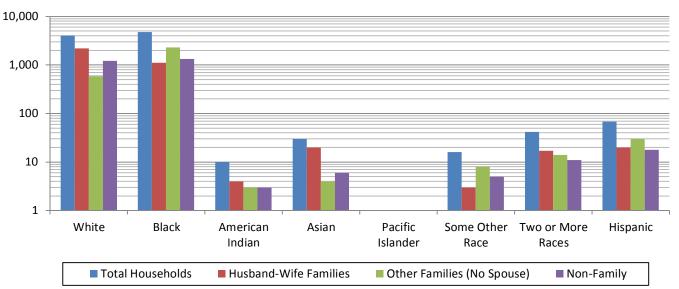

| Summary by Race of Householder | Total Ho | Total Households |        | Husband-Wife<br>Families |        | Other Families (No Spouse) |        | Non-Family |  |
|--------------------------------|----------|------------------|--------|--------------------------|--------|----------------------------|--------|------------|--|
| Householder is:                | Number   | Percent          | Number | Percent                  | Number | Percent                    | Number | Percent    |  |
| Total                          | 8,860    | 100.0%           | 3,368  | 100.0%                   | 2,912  | 100.0%                     | 2,580  | 100.0%     |  |
| White                          | 4,019    | 45.4%            | 2,206  | 65.5%                    | 589    | 20.2%                      | 1,224  | 47.4%      |  |
| Black                          | 4,742    | 53.5%            | 1,117  | 33.2%                    | 2,294  | 78.8%                      | 1,331  | 51.6%      |  |
| American Indian                | 10       | 0.1%             | 4      | 0.1%                     | 3      | 0.1%                       | 3      | 0.1%       |  |
| Asian                          | 30       | 0.3%             | 20     | 0.6%                     | 4      | 0.1%                       | 6      | 0.2%       |  |
| Pacific Islander               | 1        | 0.0%             | 1      | 0.0%                     | 0      | 0.0%                       | 0      | 0.0%       |  |
| Some Other Race                | 16       | 0.2%             | 3      | 0.1%                     | 8      | 0.3%                       | 5      | 0.2%       |  |
| Two or More Races              | 42       | 0.5%             | 17     | 0.5%                     | 14     | 0.5%                       | 11     | 0.4%       |  |
| Hispanic                       | 68       | 0.8%             | 20     | 0.6%                     | 30     | 1.0%                       | 18     | 0.7%       |  |