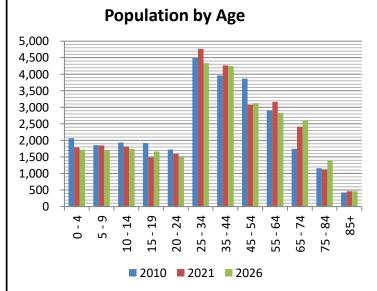

| 57.1%   | 15,592 | 56.0%   | 15,181 | 55.6%   |  |  |  |
| American Indian Alone      | 82                            | 0.3%    | 190    | 0.7%    | 235    | 0.9%    |  |  |  |
| Asian Alone                | 125                           | 0.4%    | 156    | 0.6%    | 169    | 0.6%    |  |  |  |
| Pacific Islander Alone     | 4                             | 0.0%    | 4      | 0.0%    | 4      | 0.0%    |  |  |  |
| Some Other Race Alone      | 198                           | 0.7%    | 400    | 1.4%    | 479    | 1.8%    |  |  |  |
| Two or More Races          | 431                           | 1.5%    | 752    | 2.7%    | 886    | 3.2%    |  |  |  |
| Hispanic Origin (Any Race) | 1,301                         | 0.0%    | 0      | 0.0%    | 0      | 0.0%    |  |  |  |





Source: U.S. Census Bureau, Census 2010 Data. Esri forecasts for 2021 and 2026.



#### Business Summary by NAICS Codes Yazoo County, MS

Total Businesses 707
Total Employees 6,419
Total Residential Population 27,697
Employee/Residential Population Ratio (per 100 residents) 23

**Businesses Employees NAICS Codes** Number Number Percent Percent Agriculture, Forestry, Fishing & Hunting 5.56% 17 2.40% 357 0.44% 0.28% Mining 2 28 Utilities 0 0.00% 0.00% 0 3.68% 3.68% Construction 26 236 2.55% 4.77% Manufacturing 18 306 3.08% Wholesale Trade 21 2.97% 198 13 74% Retail Trade 135 19.09% 882 Motor Vehicle & Parts Dealers 20 2.83% 88 1.37% Furniture & Home Furnishings Stores 5 0.71% 17 0.26% Electronics & Appliance Stores 0 0.00% 0 0.00% Bldg Material & Garden Equipment & Supplies Dealers 10 1.41