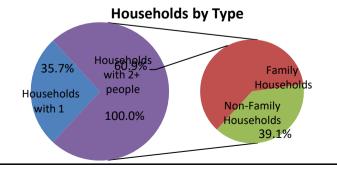

### Yazoo County, Mississippi

| Households by Type (ACS 2019 Estimates)           | Number        | Percent | Total Households                                                                                                                                                                                                                                                                                                                                                                                                                                                                                                                                                                                                                                                                                                                                                                                                                                                                                                                                                                                                                                                                                                                                                                                                                                                                                                                                                                                                                                                                                                                                                                                                                                                                                                                                                                                                                                                                                                                                                                                                                                                                                                        |  |
|---------------------------------------------------|---------------|---------|-------------------------------------------------------------------------------------------------------------------------------------------------------------------------------------------------------------------------------------------------------------------------------------------------------------------------------------------------------------------------------------------------------------------------------------------------------------------------------------------------------------------------------------------------------------------------------------------------------------------------------------------------------------------------------------------------------------------------------------------------------------------------------------------------------------------------------------------------------------------------------------------------------------------------------------------------------------------------------------------------------------------------------------------------------------------------------------------------------------------------------------------------------------------------------------------------------------------------------------------------------------------------------------------------------------------------------------------------------------------------------------------------------------------------------------------------------------------------------------------------------------------------------------------------------------------------------------------------------------------------------------------------------------------------------------------------------------------------------------------------------------------------------------------------------------------------------------------------------------------------------------------------------------------------------------------------------------------------------------------------------------------------------------------------------------------------------------------------------------------------|--|
| Households with 1 Person                          | 3,051         | 35.7%   | 2010 8,860                                                                                                                                                                                                                                                                                                                                                                                                                                                                                                                                                                                                                                                                                                                                                                                                                                                                                                                                                                                                                                                                                                                                                                                                                                                                                                                                                                                                                                                                                                                                                                                                                                                                                                                                                                                                                                                                                                                                                                                                                                                                                                              |  |
| Households with 2+ People                         | 2,484         | 29.1%   | 2019 8,542                                                                                                                                                                                                                                                                                                                                                                                                                                                                                                                                                                                                                                                                                                                                                                                                                                                                                                                                                                                                                                                                                                                                                                                                                                                                                                                                                                                                                                                                                                                                                                                                                                                                                                                                                                                                                                                                                                                                                                                                                                                                                                              |  |
| Family Households                                 | 5,203         | 60.9%   | Annual Rate (%) -0.04%                                                                                                                                                                                                                                                                                                                                                                                                                                                                                                                                                                                                                                                                                                                                                                                                                                                                                                                                                                                                                                                                                                                                                                                                                                                                                                                                                                                                                                                                                                                                                                                                                                                                                                                                                                                                                                                                                                                                                                                                                                                                                                  |  |
| Husband-wife Families                             |               | 0.0%    | Average Size                                                                                                                                                                                                                                                                                                                                                                                                                                                                                                                                                                                                                                                                                                                                                                                                                                                                                                                                                                                                                                                                                                                                                                                                                                                                                                                                                                                                                                                                                                                                                                                                                                                                                                                                                                                                                                                                                                                                                                                                                                                                                                            |  |
| With Own Children                                 |               | 0.0%    |                                                                                                                                                                                                                                                                                                                                                                                                                                                                                                                                                                                                                                                                                                                                                                                                                                                                                                                                                                                                                                                                                                                                                                                                                                                                                                                                                                                                                                                                                                                                                                                                                                                                                                                                                                                                                                                                                                                                                                                                                                                                                                                         |  |
| Other Family (No Spouse Present)                  |               | 0.0%    | Households by Size                                                                                                                                                                                                                                                                                                                                                                                                                                                                                                                                                                                                                                                                                                                                                                                                                                                                                                                                                                                                                                                                                                                                                                                                                                                                                                                                                                                                                                                                                                                                                                                                                                                                                                                                                                                                                                                                                                                                                                                                                                                                                                      |  |
| With Own Children                                 |               | 0.0%    |                                                                                                                                                                                                                                                                                                                                                                                                                                                                                                                                                                                                                                                                                                                                                                                                                                                                                                                                                                                                                                                                                                                                                                                                                                                                                                                                                                                                                                                                                                                                                                                                                                                                                                                                                                                                                                                                                                                                                                                                                                                                                                                         |  |
| Nonfamily Households                              | 3,339         | 39.1%   | 3500                                                                                                                                                                                                                                                                                                                                                                                                                                                                                                                                                                                                                                                                                                                                                                                                                                                                                                                                                                                                                                                                                                                                                                                                                                                                                                                                                                                                                                                                                                                                                                                                                                                                                                                                                                                                                                                                                                                                                                                                                                                                                                                    |  |
|                                                   |               |         |                                                                                                                                                                                                                                                                                                                                                                                                                                                                                                                                                                                                                                                                                                                                                                                                                                                                                                                                                                                                                                                                                                                                                                                                                                                                                                                                                                                                                                                                                                                                                                                                                                                                                                                                                                                                                                                                                                                                                                                                                                                                                                                         |  |
| All Households with Children                      |               | 0.0%    | 3000                                                                                                                                                                                                                                                                                                                                                                                                                                                                                                                                                                                                                                                                                                                                                                                                                                                                                                                                                                                                                                                                                                                                                                                                                                                                                                                                                                                                                                                                                                                                                                                                                                                                                                                                                                                                                                                                                                                                                                                                                                                                                                                    |  |
| Multigenerational Households                      |               | 0.0%    |                                                                                                                                                                                                                                                                                                                                                                                                                                                                                                                                                                                                                                                                                                                                                                                                                                                                                                                                                                                                                                                                                                                                                                                                                                                                                                                                                                                                                                                                                                                                                                                                                                                                                                                                                                                                                                                                                                                                                                                                                                                                                                                         |  |
| Unmarried Partner Households                      |               | 0.0%    | 2500                                                                                                                                                                                                                                                                                                                                                                                                                                                                                                                                                                                                                                                                                                                                                                                                                                                                                                                                                                                                                                                                                                                                                                                                                                                                                                                                                                                                                                                                                                                                                                                                                                                                                                                                                                                                                                                                                                                                                                                                                                                                                                                    |  |
| Male-female                                       |               | 0.0%    |                                                                                                                                                                                                                                                                                                                                                                                                                                                                                                                                                                                                                                                                                                                                                                                                                                                                                                                                                                                                                                                                                                                                                                                                                                                                                                                                                                                                                                                                                                                                                                                                                                                                                                                                                                                                                                                                                                                                                                                                                                                                                                                         |  |
| Same-sex                                          |               | 0.0%    | 2000                                                                                                                                                                                                                                                                                                                                                                                                                                                                                                                                                                                                                                                                                                                                                                                                                                                                                                                                                                                                                                                                                                                                                                                                                                                                                                                                                                                                                                                                                                                                                                                                                                                                                                                                                                                                                                                                                                                                                                                                                                                                                                                    |  |
| Population by Relationship and Household Type (AC | CS 2019 Estim |         | 1500                                                                                                                                                                                                                                                                                                                                                                                                                                                                                                                                                                                                                                                                                                                                                                                                                                                                                                                                                                                                                                                                                                                                                                                                                                                                                                                                                                                                                                                                                                                                                                                                                                                                                                                                                                                                                                                                                                                                                                                                                                                                                                                    |  |
| Total                                             | 28,565        | 100.0%  |                                                                                                                                                                                                                                                                                                                                                                                                                                                                                                                                                                                                                                                                                                                                                                                                                                                                                                                                                                                                                                                                                                                                                                                                                                                                                                                                                                                                                                                                                                                                                                                                                                                                                                                                                                                                                                                                                                                                                                                                                                                                                                                         |  |
| In Households                                     | 23,708        | 83.0%   | 1000                                                                                                                                                                                                                                                                                                                                                                                                                                                                                                                                                                                                                                                                                                                                                                                                                                                                                                                                                                                                                                                                                                                                                                                                                                                                                                                                                                                                                                                                                                                                                                                                                                                                                                                                                                                                                                                                                                                                                                                                                                                                                                                    |  |
| In Family Households                              | 19,985        | 70.0%   |                                                                                                                                                                                                                                                                                                                                                                                                                                                                                                                                                                                                                                                                                                                                                                                                                                                                                                                                                                                                                                                                                                                                                                                                                                                                                                                                                                                                                                                                                                                                                                                                                                                                                                                                                                                                                                                                                                                                                                                                                                                                                                                         |  |
| Householder                                       |               | 0.0%    | 500                                                                                                                                                                                                                                                                                                                                                                                                                                                                                                                                                                                                                                                                                                                                                                                                                                                                                                                                                                                                                                                                                                                                                                                                                                                                                                                                                                                                                                                                                                                                                                                                                                                                                                                                                                                                                                                                                                                                                                                                                                                                                                                     |  |
| Spouse                                            |               | 0.0%    |                                                                                                                                                                                                                                                                                                                                                                                                                                                                                                                                                                                                                                                                                                                                                                                                                                                                                                                                                                                                                                                                                                                                                                                                                                                                                                                                                                                                                                                                                                                                                                                                                                                                                                                                                                                                                                                                                                                                                                                                                                                                                                                         |  |
| Child                                             |               | 0.0%    | 0                                                                                                                                                                                                                                                                                                                                                                                                                                                                                                                                                                                                                                                                                                                                                                                                                                                                                                                                                                                                                                                                                                                                                                                                                                                                                                                                                                                                                                                                                                                                                                                                                                                                                                                                                                                                                                                                                                                                                                                                                                                                                                                       |  |
| Other relative                                    |               | 0.0%    | % % % % % % %                                                                                                                                                                                                                                                                                                                                                                                                                                                                                                                                                                                                                                                                                                                                                                                                                                                                                                                                                                                                                                                                                                                                                                                                                                                                                                                                                                                                                                                                                                                                                                                                                                                                                                                                                                                                                                                                                                                                                                                                                                                                                                           |  |
| Nonrelative                                       |               | 0.0%    | , reson reade reade speak reade                                                                                                                                                                                                                                                                                                                                                                                                                                                                                                                                                                                                                                                                                                                                                                                                                                                                                                                                                                                                                                                                                                                                                                                                                                                                                                                                                                                                                                                                                                                                                                                                                                                                                                                                                                                                                                                                                                                                                                                                                                                                                         |  |
| In Nonfamily Households                           | 3,723         | 13.0%   | \ \sqrt{\gamma' \gamma' \gamma' \gamma' \qqrt{\gamma' \gamma' \gamma' \qqrt{\gamma' \qqrt{\gamma'} \qqrt{\gamma' \qqrt{\gamma'} \gamma' \qqrt{\gamma' \qqrt{\qqrt{\qqrt{\qqrt{\qqrt{\qqrt{\qqrt{\qqrt{\qqrt{\qqrt{\qqrt{\qqqqq \qqrt{\qqrt{\qqqqq \qqrt{\qqqq \qqrt{\qqqq \qqrt{\qqqqq \qqqq \qqq \qqqq \qqq \qqqq \qqqq \qqqq \qqqq \qqqq \qqqq \qqq \qqq \qqqq \qqq \qqq \qqqq \qqqq \qqq \qq \qqq \qq \qqq |  |
| In Group Quarters                                 | 4,430         | 15.5%   |                                                                                                                                                                                                                                                                                                                                                                                                                                                                                                                                                                                                                                                                                                                                                                                                                                                                                                                                                                                                                                                                                                                                                                                                                                                                                                                                                                                                                                                                                                                                                                                                                                                                                                                                                                                                                                                                                                                                                                                                                                                                                                                         |  |
| Institutionalized Population                      | 4,410         | 15.4%   | ■ Family ■ Non Family                                                                                                                                                                                                                                                                                                                                                                                                                                                                                                                                                                                                                                                                                                                                                                                                                                                                                                                                                                                                                                                                                                                                                                                                                                                                                                                                                                                                                                                                                                                                                                                                                                                                                                                                                                                                                                                                                                                                                                                                                                                                                                   |  |
| Noninstitutionalized                              | 20            | 0.1%    |                                                                                                                                                                                                                                                                                                                                                                                                                                                                                                                                                                                                                                                                                                                                                                                                                                                                                                                                                                                                                                                                                                                                                                                                                                                                                                                                                                                                                                                                                                                                                                                                                                                                                                                                                                                                                                                                                                                                                                                                                                                                                                                         |  |
|                                                   |               |         | 1                                                                                                                                                                                                                                                                                                                                                                                                                                                                                                                                                                                                                                                                                                                                                                                                                                                                                                                                                                                                                                                                                                                                                                                                                                                                                                                                                                                                                                                                                                                                                                                                                                                                                                                                                                                                                                                                                                                                                                                                                                                                                                                       |  |