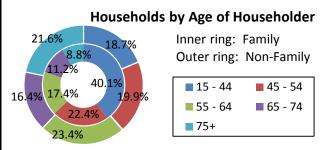

### AWY azoo County, MÙ

| Households by Age of Householder |        |                                 |            |        |  |  |  |  |  |
|----------------------------------|--------|---------------------------------|------------|--------|--|--|--|--|--|
|                                  | Fan    | nily                            | Non-Family |        |  |  |  |  |  |
|                                  | Number | Number   Percent   Number   Per |            |        |  |  |  |  |  |
| Total                            | 6,280  | 100.0%                          | 2,580      | 100.0% |  |  |  |  |  |
| 15 - 44                          | 2,520  | 40.1%                           | 483        | 18.7%  |  |  |  |  |  |
| 45 - 54                          | 1,409  | 22.4%                           | 513        | 19.9%  |  |  |  |  |  |
| 55 - 64                          | 1,095  | 17.4%                           | 605        | 23.4%  |  |  |  |  |  |
| 65 - 74                          | 706    | 11.2%                           | 423        | 16.4%  |  |  |  |  |  |
| 75+                              | 550    | 8.8%                            | 556        | 21.6%  |  |  |  |  |  |