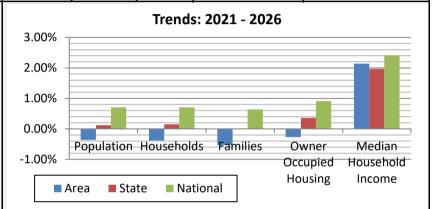

| 2010   | 2021     | 2020     | Area   | State     | National |
| Population              | 28,065 | 27,820   | 27,317   | -0.36% | 0.12%     | 0.71%    |
| Households              | 8,860  | 8,701    | 8,538    | -0.38% | 0.15%     | 0.71%    |
| Families                | 6,280  | 6,016    | 5,859    | -0.53% | 0.00%     | 0.64%    |
| Average Household       | 2.7    | 2.7      | 2.7      |        |           |          |
| Owner Occupied Housing  | 5,822  | 5,851    | 5,773    | -0.27% | 0.36%     | 0.91%    |
| Renter Occupied Housing | 3,038  | 2,850    | 2,765    |        |           |          |
| Median Age              | 35     | 36       | 37       |        |           |          |
| Median Household Income | _      | \$34.376 | \$38,210 | 2.14%  | 1.97%     | 2.41%    |





| Households by Income     | 200    | 21      | 2026   |         |  |
|--------------------------|--------|---------|--------|---------|--|
| nousellolus by illcome   | Number | Percent | Number | Percent |  |
| <\$15,000                | 1,815  | 20.9%   | 1,561  | 18.3%   |  |
| \$15,000 - \$24,999      | 1,536  | 17.7%   | 1,430  | 16.7%   |  |
| \$25,000 - \$34,999      | 1,050  | 12.1%   | 999    | 11.7%   |  |
| \$35,000 - \$49,999      | 1,073  | 12.3%   | 1,032  | 12.1%   |  |
| \$50,000 - \$74,999      | 1,287  | 14.8%   | 1,339  | 15.7%   |  |
| \$75,000 - \$99,999      | 717    | 8.2%    | 732    | 8.6%    |  |
| \$100,000 - \$149,999    | 872    | 10.0%   | 1,009  | 11.8%   |  |
| \$150,000 - \$199,999    | 184    | 2.1%    | 241    | 2.8%    |  |
| \$200,000+               |