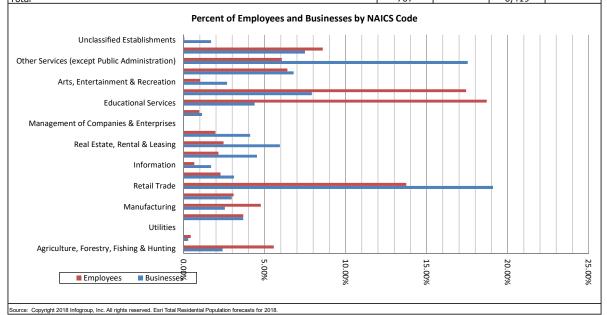

10 1.41% 33 0.51% Financial Vehicles 42 5.94% 158 2.46% Real Estate, Rental & Leasing 1.96% Professional, Scientific & Tech Services 29 4.10% 126 0.19% Legal Services 3 0.42% 12 Management of Companies & Enterprises n 0.00% 0 0.00% Administrative & Support & Waste Management & Remediation Services 8 1.13% 62 0.97% **Educational Services** 31 4.38% 1,201 18 71% Health Care & Social Assistance 56 7.92% 1,119 17.43% Arts, Entertainment & Recreation 19 2.69% 66 1.0% Accommodation & Food Services 48 6.79% 411 6.4% Accommodation 9 1.27% 59 0.9% Food Services & Drinking Places 39 5.52% 352 5.5% Other Services (except Public Administration) 124 17.54% 389 6.1% 1.84% 0.5% Automotive Repair & Maintenance 13 29 8.6% Public Administration 53 7.5% 551 0.0% Unclassified Establishments 1.7% 6,419 Total





#### Business Summary by SIC Codes Yazoo County, MS

| Total Businesses                                   | 707    |
|----------------------------------------------------|--------|
| Total Employees                                    | 6,419  |
| Total Residential Population                       | 27,697 |
| Employee/Residential Pop Ratio (per 100 residents) | 23     |

| SIC Codes                                      | Busir  | esses   | Empl   | oyees   |
|------------------------------------------------|--------|---------|--------|---------|
| Sic Codes                                      | Number | Percent | Number | Percent |
| Agriculture & Mining                           | 24     | 3.39%   | 428    | 6.67%   |
| Construction                                   | 24     | 3.39%