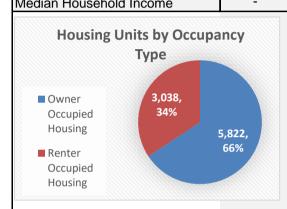

## **Housing Unit Summary**

Yazoo County, Mississippi

| Total Housing Units                                      |             |          |         |                              |                                      |                                                                                  |  |
|----------------------------------------------------------|-------------|----------|---------|------------------------------|--------------------------------------|----------------------------------------------------------------------------------|--|
| 2010                                                     | )           |          | 10      | ),074                        | Housing Units by Race of Householder |                                                                                  |  |
| 2020                                                     | )           |          | 10      | ),432                        | 00.00/                               |                                                                                  |  |
| Annual Ra                                                | ite (%)     |          | C       | 0.04                         | 90.0%                                |                                                                                  |  |
| Total Housing Units by O                                 | ccupancy    |          | Number  | Percent                      | 80.0%                                |                                                                                  |  |
| Occupied Housing Units                                   |             |          | 9,012   | 65.99%                       |                                      |                                                                                  |  |
| Vacant Housing Units                                     |             |          | 1,420   | 6.37%                        | 70.0%                                |                                                                                  |  |
| For Rent                                                 |             |          |         | 0.00%                        |                                      |                                                                                  |  |
| Rented, not Occupied                                     |             |          |         | 0.00%                        | 60.0%                                |                                                                                  |  |
| For Sale Only                                            |             |          |         | 0.00%                        | 50.00/                               |                                                                                  |  |
| Sold, not Occupied                                       |             |          |         | 0.00%                        | 50.0%                                |                                                                                  |  |
| For Seasonal/Recreation                                  | nal/Occasio | nal Use  |         | 0.00%                        | 40.0%                                |                                                                                  |  |
| For Migrant Workers                                      |             |          |         | 0.00%                        | 40.0%                                |                                                                                  |  |
| Other Vacant                                             |             |          |         | 0.00%                        | 30.0%                                |                                                                                  |  |
| Total Vacancy Rate (%)                                   |             |          |         | 0.0%                         | 20.0%                                |                                                                                  |  |
| Households by Tenu<br>Mortgage Status (201<br>Estimates) |             | Number   | Percent | Average<br>Household<br>Size | 10.0%                                |                                                                                  |  |
| Total                                                    |             | 8,542    | 100.0%  |                              | 0.0% White black American            |                                                                                  |  |
| Owner Occupied                                           |             | 5,395    | 63.2%   | 2.63                         | Mike Black                           | diar riar reter pace aces agric                                                  |  |
| Owned with a Mortgage                                    | /Loan       | 1,558    | 28.9%   |                              | 77 0                                 | The profession was the High                                                      |  |
| Owned Free and Clear                                     |             | 2,415    | 44.8%   |                              | aericu                               | acific acor into                                                                 |  |
| Renter Occupied                                          |             | 3,147    | 36.8%   | 3.03                         | Vi.                                  | Indian ksian stander kace kaces historic pacific some two or wore kaces historic |  |
| Housing Units by Race                                    | Owner (     | Occupied | Renter  | Occupied                     | ■ Owne                               | r Occupied ■ Renter Occupied                                                     |  |
| of Householder (2019<br>ACS Estimates)                   | Number      | Percent  | Number  | Percent                      | Owne                                 | Nemer Occupied                                                                   |  |
| Total                                                    | 5,395       | 100.0%   | 3,147   | 100.0%                       | Average<br>Household Size<br>(2010)  | Households by Tenure and<br>Mortgage Status                                      |  |
| White                                                    | 3,013       | 55.8%    | 617     | 19.6%                        | 2.46                                 |                                                                                  |  |
| Black                                                    | 2,364       | 43.8%    | 2,476   | 78.7%                        | 2.79                                 | Renter Owner 28.9%                                                               |  |
| American Indian                                          | 3           | 0.1%     | 0       | 0.0%                         | 2.77                                 | Occupied Occupied 73.6%                                                          |  |
| Asian                                                    | 0           | 0.0%     | 24      | 0.8%                         | 2.94                                 | 44.8%                                                                            |  |
| Pacific Islander                                         | 0           | 0.0%     | 0       | 0.0%                         | 3.50                                 |                                                                                  |  |
| Some Other Race                                          | 0           | 0.0%     | 23      | 0.7%                         | 4.04                                 | Owned with a Mortgage/Loan                                                       |  |
| Two or More Races                                        | 15          | 0.3%     | 7       | 0.2%                         | 2.92                                 | Owned With a Mortgage/Loan  Owned Free and Clear                                 |  |
| Hispanic                                                 | 20          | 0.4%     | 30      | 1.0%                         | 3.79                                 | _ 3656 66                                                                        |  |