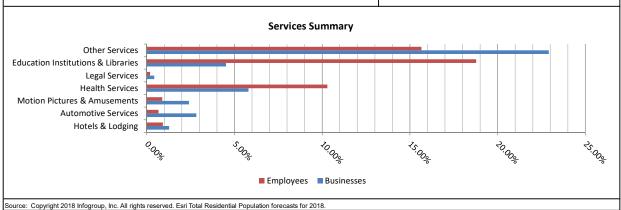

e Services                            | 20     | 2.83%   | 43     | 0.67%   |
| Motion Pictures & Amusements                   | 17     | 2.40%   | 57     | 0.89%   |
| Health Services                                | 41     | 5.80%   | 661    | 10.30%  |
| Legal Services                                 | 3      | 0.42%   | 12     | 0.19%   |
| Education Institutions & Libraries             | 32     | 4.53%   | 1,205  | 18.77%  |
| Other Services                                 | 162    | 22.91%  | 1,005  | 15.66%  |
| Government                                     | 52     | 7.36%   | 547    | 8.52%   |
| Other                                          | 12     | 1.70%   | 3      | 0.05%   |
| Total                                          | 707    |         | 6,419  |         |



####