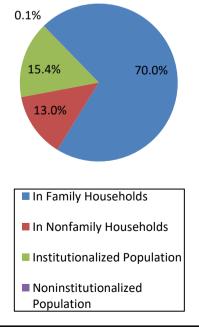

### Yazoo County, Mississippi

| Households by Type (ACS 2019 Estimates)           | Number        | Percent | Total Households                                                                                                                                                                                                                                                                                                                                                                                                                                                                                                                                                                                                                                                                                                                                                                                                                                                                                                                                                                                                                                                                                                                                                                                                                                                                                                                                                                                                                                                                                                                                                                                                                                                                                                                                                                                                                                                                                                                                                                                                                                                                                                        |  |
|---------------------------------------------------|---------------|---------|-------------------------------------------------------------------------------------------------------------------------------------------------------------------------------------------------------------------------------------------------------------------------------------------------------------------------------------------------------------------------------------------------------------------------------------------------------------------------------------------------------------------------------------------------------------------------------------------------------------------------------------------------------------------------------------------------------------------------------------------------------------------------------------------------------------------------------------------------------------------------------------------------------------------------------------------------------------------------------------------------------------------------------------------------------------------------------------------------------------------------------------------------------------------------------------------------------------------------------------------------------------------------------------------------------------------------------------------------------------------------------------------------------------------------------------------------------------------------------------------------------------------------------------------------------------------------------------------------------------------------------------------------------------------------------------------------------------------------------------------------------------------------------------------------------------------------------------------------------------------------------------------------------------------------------------------------------------------------------------------------------------------------------------------------------------------------------------------------------------------------|--|
| Households with 1 Person                          | 3,051         | 35.7%   | 2010 8,860                                                                                                                                                                                                                                                                                                                                                                                                                                                                                                                                                                                                                                                                                                                                                                                                                                                                                                                                                                                                                                                                                                                                                                                                                                                                                                                                                                                                                                                                                                                                                                                                                                                                                                                                                                                                                                                                                                                                                                                                                                                                                                              |  |
| Households with 2+ People                         | 2,484         | 29.1%   | 2019 8,542                                                                                                                                                                                                                                                                                                                                                                                                                                                                                                                                                                                                                                                                                                                                                                                                                                                                                                                                                                                                                                                                                                                                                                                                                                                                                                                                                                                                                                                                                                                                                                                                                                                                                                                                                                                                                                                                                                                                                                                                                                                                                                              |  |
| Family Households                                 | 5,203         | 60.9%   | Annual Rate (%) -0.04%                                                                                                                                                                                                                                                                                                                                                                                                                                                                                                                                                                                                                                                                                                                                                                                                                                                                                                                                                                                                                                                                                                                                                                                                                                                                                                                                                                                                                                                                                                                                                                                                                                                                                                                                                                                                                                                                                                                                                                                                                                                                                                  |  |
| Husband-wife Families                             |               | 0.0%    | Average Size                                                                                                                                                                                                                                                                                                                                                                                                                                                                                                                                                                                                                                                                                                                                                                                                                                                                                                                                                                                                                                                                                                                                                                                                                                                                                                                                                                                                                                                                                                                                                                                                                                                                                                                                                                                                                                                                                                                                                                                                                                                                                                            |  |
| With Own Children                                 |               | 0.0%    |                                                                                                                                                                                                                                                                                                                                                                                                                                                                                                                                                                                                                                                                                                                                                                                                                                                                                                                                                                                                                                                                                                                                                                                                                                                                                                                                                                                                                                                                                                                                                                                                                                                                                                                                                                                                                                                                                                                                                                                                                                                                                                                         |  |
| Other Family (No Spouse Present)                  |               | 0.0%    | Households by Size                                                                                                                                                                                                                                                                                                                                                                                                                                                                                                                                                                                                                                                                                                                                                                                                                                                                                                                                                                                                                                                                                                                                                                                                                                                                                                                                                                                                                                                                                                                                                                                                                                                                                                                                                                                                                                                                                                                                                                                                                                                                                                      |  |
| With Own Children                                 |               | 0.0%    |                                                                                                                                                                                                                                                                                                                                                                                                                                                                                                                                                                                                                                                                                                                                                                                                                                                                                                                                                                                                                                                                                                                                                                                                                                                                                                                                                                                                                                                                                                                                                                                                                                                                                                                                                                                                                                                                                                                                                                                                                                                                                                                         |  |
| Nonfamily Households                              | 3,339         | 39.1%   | 3500                                                                                                                                                                                                                                                                                                                                                                                                                                                                                                                                                                                                                                                                                                                                                                                                                                                                                                                                                                                                                                                                                                                                                                                                                                                                                                                                                                                                                                                                                                                                                                                                                                                                                                                                                                                                                                                                                                                                                                                                                                                                                                                    |  |
|                                                   |               |         |                                                                                                                                                                                                                                                                                                                                                                                                                                                                                                                                                                                                                                                                                                                                                                                                                                                                                                                                                                                                                                                                                                                                                                                                                                                                                                                                                                                                                                                                                                                                                                                                                                                                                                                                                                                                                                                                                                                                                                                                                                                                                                                         |  |
| All Households with Children                      |               | 0.0%    | 3000                                                                                                                                                                                                                                                                                                                                                                                                                                                                                                                                                                                                                                                                                                                                                                                                                                                                                                                                                                                                                                                                                                                                                                                                                                                                                                                                                                                                                                                                                                                                                                                                                                                                                                                                                                                                                                                                                                                                                                                                                                                                                                                    |  |
| Multigenerational Households                      |               | 0.0%    |                                                                                                                                                                                                                                                                                                                                                                                                                                                                                                                                                                                                                                                                                                                                                                                                                                                                                                                                                                                                                                                                                                                                                                                                                                                                                                                                                                                                                                                                                                                                                                                                                                                                                                                                                                                                                                                                                                                                                                                                                                                                                                                         |  |
| Unmarried Partner Households                      |               | 0.0%    | 2500                                                                                                                                                                                                                                                                                                                                                                                                                                                                                                                                                                                                                                                                                                                                                                                                                                                                                                                                                                                                                                                                                                                                                                                                                                                                                                                                                                                                                                                                                                                                                                                                                                                                                                                                                                                                                                                                                                                                                                                                                                                                                                                    |  |
| Male-female                                       |               | 0.0%    |                                                                                                                                                                                                                                                                                                                                                                                                                                                                                                                                                                                                                                                                                                                                                                                                                                                                                                                                                                                                                                                                                                                                                                                                                                                                                                                                                                                                                                                                                                                                                                                                                                                                                                                                                                                                                                                                                                                                                                                                                                                                                                                         |  |
| Same-sex                                          |               | 0.0%    | 2000                                                                                                                                                                                                                                                                                                                                                                                                                                                                                                                                                                                                                                                                                                                                                                                                                                                                                                                                                                                                                                                                                                                                                                                                                                                                                                                                                                                                                                                                                                                                                                                                                                                                                                                                                                                                                                                                                                                                                                                                                                                                                                                    |  |
| Population by Relationship and Household Type (AC | CS 2019 Estim |         | 1500                                                                                                                                                                                                                                                                                                                                                                                                                                                                                                                                                                                                                                                                                                                                                                                                                                                                                                                                                                                                                                                                                                                                                                                                                                                                                                                                                                                                                                                                                                                                                                                                                                                                                                                                                                                                                                                                                                                                                                                                                                                                                                                    |  |
| Total                                             | 28,565        | 100.0%  |                                                                                                                                                                                                                                                                                                                                                                                                                                                                                                                                                                                                                                                                                                                                                                                                                                                                                                                                                                                                                                                                                                                                                                                                                                                                                                                                                                                                                                                                                                                                                                                                                                                                                                                                                                                                                                                                                                                                                                                                                                                                                                                         |  |
| In Households                                     | 23,708        | 83.0%   | 1000                                                                                                                                                                                                                                                                                                                                                                                                                                                                                                                                                                                                                                                                                                                                                                                                                                                                                                                                                                                                                                                                                                                                                                                                                                                                                                                                                                                                                                                                                                                                                                                                                                                                                                                                                                                                                                                                                                                                                                                                                                                                                                                    |  |
| In Family Households                              | 19,985        | 70.0%   |                                                                                                                                                                                                                                                                                                                                                                                                                                                                                                                                                                                                                                                                                                                                                                                                                                                                                                                                                                                                                                                                                                                                                                                                                                                                                                                                                                                                                                                                                                                                                                                                                                                                                                                                                                                                                                                                                                                                                                                                                                                                                                                         |  |
| Householder                                       |               | 0.0%    | 500                                                                                                                                                                                                                                                                                                                                                                                                                                                                                                                                                                                                                                                                                                                                                                                                                                                                                                                                                                                                                                                                                                                                                                                                                                                                                                                                                                                                                                                                                                                                                                                                                                                                                                                                                                                                                                                                                                                                                                                                                                                                                                                     |  |
| Spouse                                            |               | 0.0%    |                                                                                                                                                                                                                                                                                                                                                                                                                                                                                                                                                                                                                                                                                                                                                                                                                                                                                                                                                                                                                                                                                                                                                                                                                                                                                                                                                                                                                                                                                                                                                                                                                                                                                                                                                                                                                                                                                                                                                                                                                                                                                                                         |  |
| Child                                             |               | 0.0%    | 0                                                                                                                                                                                                                                                                                                                                                                                                                                                                                                                                                                                                                                                                                                                                                                                                                                                                                                                                                                                                                                                                                                                                                                                                                                                                                                                                                                                                                                                                                                                                                                                                                                                                                                                                                                                                                                                                                                                                                                                                                                                                                                                       |  |
| Other relative                                    |               | 0.0%    | % % % % % % %                                                                                                                                                                                                                                                                                                                                                                                                                                                                                                                                                                                                                                                                                                                                                                                                                                                                                                                                                                                                                                                                                                                                                                                                                                                                                                                                                                                                                                                                                                                                                                                                                                                                                                                                                                                                                                                                                                                                                                                                                                                                                                           |  |
| Nonrelative                                       |               | 0.0%    | , reson reade reade speak reade                                                                                                                                                                                                                                                                                                                                                                                                                                                                                                                                                                                                                                                                                                                                                                                                                                                                                                                                                                                                                                                                                                                                                                                                                                                                                                                                                                                                                                                                                                                                                                                                                                                                                                                                                                                                                                                                                                                                                                                                                                                                                         |  |
| In Nonfamily Households                           | 3,723         | 13.0%   | \ \sqrt{\gamma' \gamma' \gamma' \gamma' \qqrt{\gamma' \gamma' \gamma' \qqrt{\gamma' \qqrt{\gamma'} \qqrt{\gamma' \qqrt{\gamma'} \gamma' \qqrt{\gamma' \qqrt{\qqrt{\qqrt{\qqrt{\qqrt{\qqrt{\qqrt{\qqrt{\qqrt{\qqrt{\qqrt{\qqqqq \qqrt{\qqrt{\qqqqq \qqrt{\qqqq \qqrt{\qqqq \qqrt{\qqqqq \qqqq \qqq \qqqq \qqq \qqqq \qqqq \qqqq \qqqq \qqqq \qqqq \qqq \qqq \qqqq \qqq \qqq \qqqq \qqqq \qqq \qq \qqq \qq \qqq |  |
| In Group Quarters                                 | 4,430         | 15.5%   |                                                                                                                                                                                                                                                                                                                                                                                                                                                                                                                                                                                                                                                                                                                                                                                                                                                                                                                                                                                                                                                                                                                                                                                                                                                                                                                                                                                                                                                                                                                                                                                                                                                                                                                                                                                                                                                                                                                                                                                                                                                                                                                         |  |
| Institutionalized Population                      | 4,410         | 15.4%   | ■ Family ■ Non Family                                                                                                                                                                                                                                                                                                                                                                                                                                                                                                                                                                                                                                                                                                                                                                                                                                                                                                                                                                                                                                                                                                                                                                                                                                                                                                                                                                                                                                                                                                                                                                                                                                                                                                                                                                                                                                                                                                                                                                                                                                                                                                   |  |
| Noninstitutionalized                              | 20            | 0.1%    |                                                                                                                                                                                                                                                                                                                                                                                                                                                                                                                                                                                                                                                                                                                                                                                                                                                                                                                                                                                                                                                                                                                                                                                                                                                                                                                                                                                                                                                                                                                                                                                                                                                                                                                                                                                                                                                                                                                                                                                                                                                                                                                         |  |
|                                                   |               |         | 1                                                                                                                                                                                                                                                                                                                                                                                                                                                                                                                                                                                                                                                                                                                                                                                                                                                                                                                                                                                                                                                                                                                                                                                                                                                                                                                                                                                                                                                                                                                                                                                                                                                                                                                                                                                                                                                                                                                                                                                                                                                                                                                       |  |