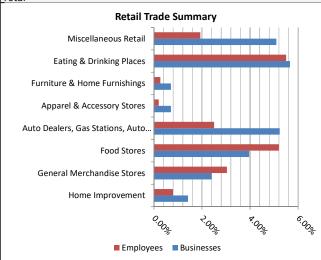

Automotive Services                            | 20     | 2.83%   | 43     | 0.67%   |
| Motion Pictures & Amusements                   | 17     | 2.40%   | 57     | 0.89%   |
| Health Services                                | 41     | 5.80%   | 661    | 10.30%  |
| Legal Services                                 | 3      | 0.42%   | 12     | 0.19%   |
| Education Institutions & Libraries             | 32     | 4.53%   | 1,205  | 18.77%  |
| Other Services                                 | 162    | 22.91%  | 1,005  | 15.66%  |
| Government                                     | 52     | 7.36%   | 547    | 8.52%   |
| Other                                          | 12     | 1.70%   | 3      | 0.05%   |
| Total                                          | 707    |         | 6,419  |         |



####