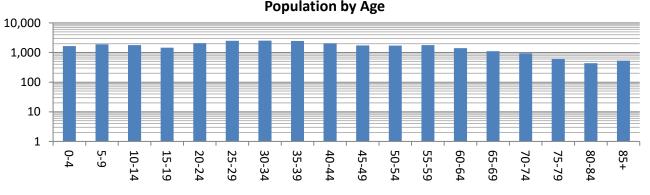

### **Population Summary**

| BOOK SINCE 1868                |           | Yazoo C       | ounty, Miss | sissippi                                  |
|--------------------------------|-----------|---------------|-------------|-------------------------------------------|
| Population by Race             | Number    | Percent       | Median Age  | Total Population                          |
| Reporting One Race             | 26,215    | 98.03%        | 36.1        | 2010 28,065                               |
| White                          | 10,009    | 37.43%        |             | 2020 26,743                               |
| Black                          | 15,931    | 59.57%        |             | Percent Change -0.05                      |
| American Indian                | 52        | 0.19%         |             | Population by Sex                         |
| Asian                          | 115       | 0.43%         |             | 1 oparation by sex                        |
| Pacific Islander               | 6         | 0.02%         |             |                                           |
| Other Race                     | 102       | 0.38%         |             |                                           |
| Reporting Two or More Races    | 528       | 1.97%         |             | 44.6                                      |
| Total Hispanic Population      | 1,076     | 4.02%         |             | 62.2                                      |
| Population by Sex (2019 ACS E# | stimates) |               |             | %                                         |
| Male                           | 16,638    | 62.2%         | 34.9        |                                           |
| Female                         | 11,927    | 44.6%         | 38.8        | ■ Male                                    |
| Population by Age (2019 ACS Es | etimates) |               |             |                                           |
| 0-4                            | 1,649     | 6.17%         | Po          | pulation by Race                          |
| 5-9                            | 1,885     | 7.05%         |             |                                           |
| 10-14                          | 1,781     | 6.66%         |             |                                           |
| 15-19                          | 1,451     | 5.43%         |             | 59.57%                                    |
| 20-24                          | 2,066     | 7.73%         |             | _0.19%                                    |
| 25-29                          | 2,478     | 9.27%         |             |                                           |
| 30-34                          | 2,513     | 9.40%         |             | 0.43%                                     |
| 35-39                          | 2,454     | 9.18%         |             | 0.02%                                     |
| 40-44                          | 2,034     | 7.61%         |             | 0.38%                                     |
| 45-49                          | 1,741     | 6.51%         |             | 37.43% 4.02%                              |
| 50-54                          | 1,704     | 6.37%         |             |                                           |
| 55-59                          | 1,773     | 6.63%         |             | <b>1.97%</b>                              |
| 60-64                          | 1,397     | 5.22%         |             | White                                     |
| 65-69                          | 1,110     | 4.15%         |             | Black                                     |
| 70-74                          | 943       | 3.53%         |             | American Indian                           |
| 75-79                          | 612       | 2.29%         |             | Asian                                     |
| 80-84                          | 438       | 1.64%         |             | Pacific Islander                          |
| 85+                            | 536       | 2.00%         |             | Other Race<br>Reporting Two or More Races |
| 18+                            | 22,201    | 83.02%        |             | otal Hispanic Population                  |
| 65+                            | 3,639     | 13.61%        |             | ·                                         |
|                                |           | pulation by A | \ge         |                                           |
| 10,000                         |           | ·             |             |                                           |
|                                |           |               |             |                                           |