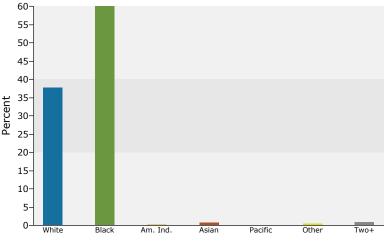

Source: U.S. Census Bureau, Census 2010 Summary File 1.

1170 Lakeland Dr, Jackson, MS, 39216 Ring: 3 mile radius

Latitude: 32.33412 Longitude: -90.1567

|                                            | 2000   | 2010   | 2000-201<br>Annual Rat |
|--------------------------------------------|--------|--------|------------------------|
| Population                                 | 54,486 | 47,810 | -1.30%                 |
| Households                                 | 21,921 | 20,049 | -0.89%                 |
| Housing Units                              | 24,949 | 23,125 | -0.76%                 |
| Population by Race                         |        | Number | Percen                 |
| Total                                      |        | 47,811 | 100.00                 |
| Population Reporting One Race              |        | 47,381 | 99.10                  |
| White                                      |        | 17,887 | 37.49                  |
| Black                                      |        | 28,883 | 60.4                   |
| American Indian                            |        | 61     | 0.1                    |
| Asian                                      |        | 329    | 0.7                    |
| Pacific Islander                           |        | 7      | 0.0                    |
|                                            |        |        |                        |
| Some Other Race                            |        | 214    | 0.4                    |
| Population Reporting Two or More Races     |        | 430    | 0.9                    |
| Total Hispanic Population                  |        | 626    | 1.30                   |
| Population by Sex                          |        |        |                        |
| Male                                       |        | 22,704 | 47.5                   |
| Female                                     |        | 25,106 | 52.59                  |
| Population by Age                          |        |        |                        |
| Total                                      |        | 47,810 | 100.0                  |
| Age 0 - 4                                  |        | 3,099  | 6.5                    |
| Age 5 - 9                                  |        | 2,836  | 5.9                    |
| Age 10 - 14                                |        | 2,908  | 6.1                    |
| Age 15 - 19                                |        | 3,394  | 7.1                    |
| Age 20 - 24                                |        | 4,466  | 9.3                    |
| Age 25 - 29                                |        | 4,287  | 9.0                    |
| Age 30 - 34                                |        | 3,336  | 7.0                    |
| Age 35 - 39                                |        | 2,791  | 5.8                    |
| Age 40 - 44                                |        | 2,733  | 5.7                    |
| Age 45 - 49                                |        | 3,047  | 6.4                    |
| Age 50 - 54                                |        | 3,278  | 6.9                    |
| Age 55 - 59                                |        |        | 6.3                    |
|                                            |        | 2,998  |                        |
| Age 60 - 64                                |        | 2,433  | 5.1                    |
| Age 65 - 69                                |        | 1,723  | 3.6                    |
| Age 70 - 74                                |        | 1,427  | 3.0                    |
| Age 75 - 79                                |        | 1,037  | 2.2                    |
| Age 80 - 84                                |        | 957    | 2.0                    |
| Age 85+                                    |        | 1,061  | 2.2                    |
| Age 18+                                    |        | 37,152 | 77.7                   |
| Age 65+                                    |        | 6,205  | 13.09                  |
| Median Age by Sex and Race/Hispanic Origin |        | 34.4   |                        |
| Total Population                           |        |        |                        |
| Male                                       |        | 32.9   |                        |
| Female                                     |        | 36.0   |                        |
| White Alone                                |        | 38.4   |                        |
| Black Alone                                |        | 32.8   |                        |
| American Indian Alone                      |        | 37.1   |                        |
| Asian Alone                                |        | 29.4   |                        |
| Pacific Islander Alone                     |        | 41.3   |                        |
| Some Other Race Alone                      |        | 24.9   |                        |
| Two or More Races                          |        | 23.2   |                        |
| Hispanic Population                        |        | 26.5   |                        |