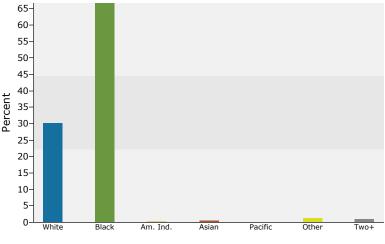

1170 Lakeland Dr.

1170 Lakeland Dr, Jackson, MS, 39216 Ring: 1 mile radius

Latitude: 32.33412 Longitude: -90.1567

|                                            |       |              | 2000-201   |
|--------------------------------------------|-------|--------------|------------|
|                                            | 2000  | 2010         | Annual Rat |
| Population                                 | 3,431 | 3,013        | -1.29%     |
| Households                                 | 1,391 | 1,465        | 0.52%      |
| Housing Units                              | 1,591 | 1,576        | 0.329      |
|                                            | 1,520 | 1,570        | 0.52       |
| Population by Race                         |       | Number       | Percer     |
| Total                                      |       | 3,012        | 100.09     |
| Population Reporting One Race              |       | 2,994        | 99.49      |
| White                                      |       | 2,630        | 87.39      |
| Black                                      |       | 296          | 9.8        |
| American Indian                            |       | 1            | 0.0        |
| Asian                                      |       | 61           | 2.0        |
|                                            |       |              | 0.0        |
| Pacific Islander                           |       | 0            |            |
| Some Other Race                            |       | 6            | 0.2        |
| Population Reporting Two or More Races     |       | 18           | 0.6        |
| Total Hispanic Population                  |       | 35           | 1.2        |
| Population by Sex                          |       |              |            |
| Male                                       |       | 1,384        | 45.9       |
| Female                                     |       | 1,629        | 54.1       |
| Population by Age                          |       |              |            |
| Fotal                                      |       | 3,014        | 100.0      |
| Age 0 - 4                                  |       | 136          | 4.5        |
|                                            |       |              |            |
| Age 5 - 9                                  |       | 134          | 4.4        |
| Age 10 - 14                                |       | 159          | 5.3        |
| Age 15 - 19                                |       | 144          | 4.8        |
| Age 20 - 24                                |       | 202          | 6.7        |
| Age 25 - 29                                |       | 278          | 9.2        |
| Age 30 - 34                                |       | 176          | 5.8        |
| Age 35 - 39                                |       | 138          | 4.6        |
| Age 40 - 44                                |       | 137          | 4.5        |
| Age 45 - 49                                |       | 170          | 5.6        |
| Age 50 - 54                                |       | 174          | 5.8        |
| Age 55 - 59                                |       | 219          | 7.3        |
| Age 60 - 64                                |       | 191          | 6.3        |
| Age 65 - 69                                |       | 148          | 4.9        |
| Age 70 - 74                                |       | 140          | 4.6        |
| Age 75 - 79                                |       |              |            |
| -                                          |       | 130          | 4.3        |
| Age 80 - 84                                |       | 142<br>194   | 4.7<br>6.4 |
| Age 85+                                    |       |              | 0.4        |
| Age 18+                                    |       | 2,488        | 82.6       |
| Age 65+                                    |       | 754          | 25.0       |
| Median Age by Sex and Race/Hispanic Origin |       |              |            |
| Total Population                           |       | 45.1         |            |
| Male                                       |       | 40.2         |            |
| Female                                     |       | 48.6         |            |
| White Alone                                |       | 47.8         |            |
| Black Alone                                |       | 27.8         |            |
| American Indian Alone                      |       | 7.5          |            |
| Asian Alone                                |       | 29.5         |            |
| Pacific Islander Alone                     |       | 0.0          |            |
|                                            |       |              |            |
| Some Other Race Alone                      |       | 27 5         |            |
| Some Other Race Alone<br>Two or More Races |       | 27.5<br>27.5 |            |

**Data Note:** Hispanic population can be of any race. Census 2010 medians are computed from reported data distributions. **Source:** U.S. Census Bureau, Census 2010 Summary File 1. Esri converted Census 2000 data into 2010 geography.