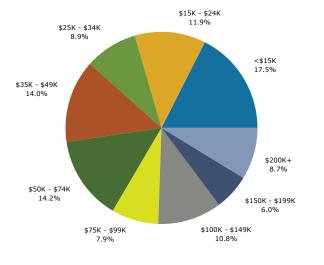

| Some Other Race Alone           | 6      | 0.2%    | 6        | 0.2%           | 7                    | 0.2%     |  |  |
|   | Two or More Races               | 18     | 0.6%    | 18       | 0.6%           | 22                   | 0.8%     |  |  |
|   | Hispanic Origin (Any Race)      | 35     | 1.2%    | 36       | 1.2%           | 46                   | 1.6%     |  |  |
|   |                                 |        |         |          |                |                      |          |  |  |

**Data Note:** Income is expressed in current dollars. **Source:** U.S. Census Bureau, Census 2010 Data. Esri forecasts for 2011 and 2016.



1170 Lakeland Dr, Jackson, MS, 39216 Ring: 1 mile radius

Latitude: 32.33412 Longitude: -90.1567

#### Trends 2011-2016







2011 Household Income



2011 Population by Race



2011 Percent Hispanic Origin: 1.2%

Source: U.S. Census Bureau, Census 2010 Data. Esri forecasts for 2011 and 2016.



1170 Lakeland Dr, Jackson, MS, 39216 Ring: 3 mile radius

Latitude: 32.33412 Longitude: -90.1567

| Summary                         |        | 2010    |          | 2011    |                | 2016     |  |  |
|---------------------------------|--------|---------|----------|---------|----------------|----------|--|--|
| Population                      |        | 47,810  |          | 47,285  |                | 46,110   |  |  |
| Households                      |        | 20,049  |          | 19,818  |                | 19,395   |  |  |
| Families                        |        | 10,698  |          | 10,577  |                | 10,127   |  |  |
| Av