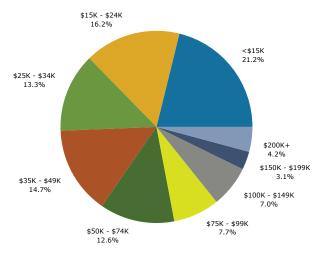

| 0.0%    | 7        | 0.0%    | 8              | 0.0%     |  |  |
| Some Other Race Alone           | 214    | 0.4%    | 216      | 0.5%    | 238            | 0.5%     |  |  |
| Two or More Races               | 430    | 0.9%    | 424      | 0.9%    | 468            | 1.0%     |  |  |
| Hispanic Origin (Any Race)      | 626    | 1.3%    | 641      | 1.4%    | 759            | 1.6%     |  |  |
| inopunie origin (ring Ruce)     | 020    | 1.0 /0  | 0.11     | 1.170   | , 55           | 1.0 /0   |  |  |

**Data Note:** Income is expressed in current dollars. **Source:** U.S. Census Bureau, Census 2010 Data. Esri forecasts for 2011 and 2016.



1170 Lakeland Dr, Jackson, MS, 39216 Ring: 3 mile radius

Latitude: 32.33412 Longitude: -90.1567

#### Trends 2011-2016







2011 Household Income



2011 Population by Race



2011 Percent Hispanic Origin: 1.4%

Source: U.S. Census Bureau, Census 2010 Data. Esri forecasts for 2011 and 2016.



1170 Lakeland Dr, Jackson, MS, 39216 Ring: 5 mile radius

Latitude: 32.33412 Longitude: -90.1567

| 5 | Summary                         |        | 2010    |          | 2011    |          | 2016     |  |  |
|---|---------------------------------|--------|---------|----------|---------|----------|----------|--|--|
|   | Population                      |        | 116,346 |          | 114,997 |          | 112,736  |  |  |
|   | Households                      |        | 45,826  |          | 45,282  |          | 44,567   |  |  |
|   | Families                        |        | 26,872  |          | 26,589  |          | 25,718   |  |  |
|   | Average