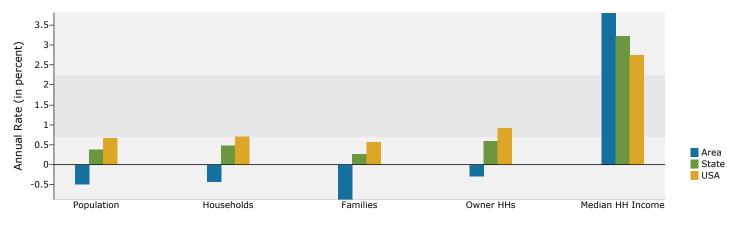

Source: U.S. Census Bureau, Census 2010 Summary File 1.

1170 Lakeland Dr, Jackson, MS, 39216 Ring: 3 mile radius

Latitude: 32.33412 Longitude: -90.1567

|                                            | 2000   | 2010   | 2000-201<br>Annual Rat |
|--------------------------------------------|--------|--------|------------------------|
| Population                                 | 54,486 | 47,810 | -1.30%                 |
| Households                                 | 21,921 | 20,049 | -0.89%                 |
| Housing Units                              | 24,949 | 23,125 | -0.76%                 |
| Population by Race                         |        | Number | Percen                 |
| Total                                      |        | 47,811 | 100.00                 |
| Population Reporting One Race              |        | 47,381 | 99.10                  |
| White                                      |        | 17,887 | 37.49                  |
| Black                                      |        | 28,883 | 60.4                   |
| American Indian                            |        | 61     | 0.1                    |
| Asian                                      |        | 329    | 0.7                    |
| Pacific Islander                           |        | 7      | 0.0                    |
|                                            |        |        |                        |
| Some Other Race                            |        | 214    | 0.4                    |
| Population Reporting Two or More Races     |        | 430    | 0.9                    |
| Total Hispanic Population                  |        | 626    | 1.30                   |
| Population by Sex                          |        |        |                        |
| Male                                       |        | 22,704 | 47.5                   |
| Female                                     |        | 25,106 | 52.59                  |
| Population by Age                          |        |        |                        |
| Total                                      |        | 47,810 | 100.0                  |
| Age 0 - 4                                  |        | 3,099  | 6.5                    |
| Age 5 - 9                                  |        | 2,836  | 5.9                    |
| Age 10 - 14                                |        | 2,908  | 6.1                    |
| Age 15 - 19                                |        | 3,394  | 7.1                    |
| Age 20 - 24                                |        | 4,466  | 9.3                    |
| Age 25 - 29                                |        | 4,287  | 9.0                    |
| Age 30 - 34                                |        | 3,336  | 7.0                    |
| Age 35 - 39                                |        | 2,791  | 5.8                    |
| Age 40 - 44                                |        | 2,733  | 5.7                    |
| Age 45 - 49                                |        | 3,047  | 6.4                    |
| Age 50 - 54                                |        | 3,278  | 6.9                    |
| Age 55 - 59                                |        |        | 6.3                    |
|                                            |        | 2,998  |                        |
| Age 60 - 64                                |        | 2,433  | 5.1                    |
| Age 65 - 69                                |        | 1,723  | 3.6                    |
| Age 70 - 74                                |        | 1,427  | 3.0                    |
| Age 75 - 79                                |        | 1,037  | 2.2                    |
| Age 80 - 84                                |        | 957    | 2.0                    |
| Age 85+                                    |        | 1,061  | 2.2                    |
| Age 18+                                    |        | 37,152 | 77.7                   |
| Age 65+                                    |        | 6,205  | 13.09                  |
| Median Age by Sex and Race/Hispanic Origin |        | 34.4   |                        |
| Total Population                           |        |        |                        |
| Male                                       |        | 32.9   |                        |
| Female                                     |        | 36.0   |                        |
| White Alone                                |        | 38.4   |                        |
| Black Alone                                |        | 32.8   |                        |
| American Indian Alone                      |        | 37.1   |                        |
| Asian Alone                                |        | 29.4   |                        |
| Pacific Islander Alone                     |        | 41.3   |                        |
| Some Other Race Alone                      |        | 24.9   |                        |
| Two or More Races                          |        | 23.2   |                        |
| Hispanic Population                        |        | 26.5   |                        |