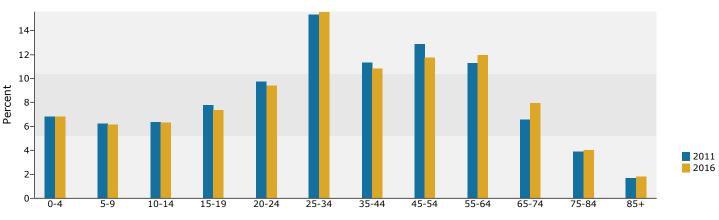

Source: U.S. Census Bureau, Census 2010 Summary File 1.

1170 Lakeland Dr, Jackson, MS, 39216 Ring: 3 mile radius

Latitude: 32.33412 Longitude: -90.1567

|                                            | 2000   | 2010   | 2000-201<br>Annual Rat |
|--------------------------------------------|--------|--------|------------------------|
| Population                                 | 54,486 | 47,810 | -1.30%                 |
| Households                                 | 21,921 | 20,049 | -0.89%                 |
| Housing Units                              | 24,949 | 23,125 | -0.76%                 |
| Population by Race                         |        | Number | Percen                 |
| Total                                      |        | 47,811 | 100.00                 |
| Population Reporting One Race              |        | 47,381 | 99.10                  |
| White                                      |        | 17,887 | 37.49                  |
| Black                                      |        | 28,883 | 60.4                   |
| American Indian                            |        | 61     | 0.1                    |
| Asian                                      |        | 329    | 0.7                    |
| Pacific Islander                           |        | 7      | 0.0                    |
|                                            |        |        |                        |
| Some Other Race                            |        | 214    | 0.4                    |
| Population Reporting Two or More Races     |        | 430    | 0.9                    |
| Total Hispanic Population                  |        | 626    | 1.30                   |
| Population by Sex                          |        |        |                        |
| Male                                       |        | 22,704 | 47.5                   |
| Female                                     |        | 25,106 | 52.59                  |
| Population by Age                          |        |        |                        |
| Total                                      |        | 47,810 | 100.0                  |
| Age 0 - 4                                  |        | 3,099  | 6.5                    |
| Age 5 - 9                                  |        | 2,836  | 5.9                    |
| Age 10 - 14                                |        | 2,908  | 6.1                    |
| Age 15 - 19                                |        | 3,394  | 7.1                    |
| Age 20 - 24                                |        | 4,466  | 9.3                    |
| Age 25 - 29                                |        | 4,287  | 9.0                    |
| Age 30 - 34                                |        | 3,336  | 7.0                    |
| Age 35 - 39                                |        | 2,791  | 5.8                    |
| Age 40 - 44                                |        | 2,733  | 5.7                    |
| Age 45 - 49                                |        | 3,047  | 6.4                    |
| Age 50 - 54                                |        | 3,278  | 6.9                    |
| Age 55 - 59                                |        |        | 6.3                    |
|                                            |        | 2,998  |                        |
| Age 60 - 64                                |        | 2,433  | 5.1                    |
| Age 65 - 69                                |        | 1,723  | 3.6                    |
| Age 70 - 74                                |        | 1,427  | 3.0                    |
| Age 75 - 79                                |        | 1,037  | 2.2                    |
| Age 80 - 84                                |        | 957    | 2.0                    |
| Age 85+                                    |        | 1,061  | 2.2                    |
| Age 18+                                    |        | 37,152 | 77.7                   |
| Age 65+                                    |        | 6,205  | 13.09                  |
| Median Age by Sex and Race/Hispanic Origin |        | 34.4   |                        |
| Total Population                           |        |        |                        |
| Male                                       |        | 32.9   |                        |
| Female                                     |        | 36.0   |                        |
| White Alone                                |        | 38.4   |                        |
| Black Alone                                |        | 32.8   |                        |
| American Indian Alone                      |        | 37.1   |                        |
| Asian Alone                                |        | 29.4   |                        |
| Pacific Islander Alone                     |        | 41.3   |                        |
| Some Other Race Alone                      |        | 24.9   |                        |
| Two or More Races                          |        | 23.2   |                        |
| Hispanic Population                        |        | 26.5   |                        |