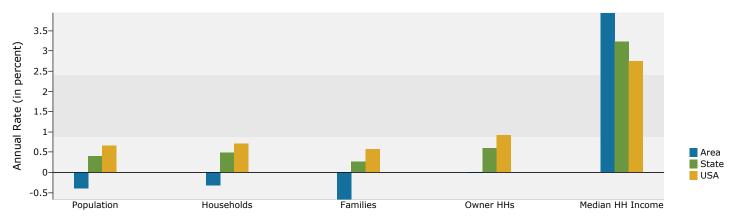

Source: U.S. Census Bureau, Census 2010 Summary File 1.

1170 Lakeland Dr, Jackson, MS, 39216 Ring: 3 mile radius

Latitude: 32.33412 Longitude: -90.1567

|                                            | 2000   | 2010   | 2000-201<br>Annual Rat |
|--------------------------------------------|--------|--------|------------------------|
| Population                                 | 54,486 | 47,810 | -1.30%                 |
| Households                                 | 21,921 | 20,049 | -0.89%                 |
| Housing Units                              | 24,949 | 23,125 | -0.76%                 |
| Population by Race                         |        | Number | Percen                 |
| Total                                      |        | 47,811 | 100.00                 |
| Population Reporting One Race              |        | 47,381 | 99.10                  |
| White                                      |        | 17,887 | 37.49                  |
| Black                                      |        | 28,883 | 60.4                   |
| American Indian                            |        | 61     | 0.1                    |
| Asian                                      |        | 329    | 0.7                    |
| Pacific Islander                           |        | 7      | 0.0                    |
|                                            |        |        |                        |
| Some Other Race                            |        | 214    | 0.4                    |
| Population Reporting Two or More Races     |        | 430    | 0.9                    |
| Total Hispanic Population                  |        | 626    | 1.30                   |
| Population by Sex                          |        |        |                        |
| Male                                       |        | 22,704 | 47.5                   |
| Female                                     |        | 25,106 | 52.59                  |
| Population by Age                          |        |        |                        |
| Total                                      |        | 47,810 | 100.0                  |
| Age 0 - 4                                  |        | 3,099  | 6.5                    |
| Age 5 - 9                                  |        | 2,836  | 5.9                    |
| Age 10 - 14                                |        | 2,908  | 6.1                    |
| Age 15 - 19                                |        | 3,394  | 7.1                    |
| Age 20 - 24                                |        | 4,466  | 9.3                    |
| Age 25 - 29                                |        | 4,287  | 9.0                    |
| Age 30 - 34                                |        | 3,336  | 7.0                    |
| Age 35 - 39                                |        | 2,791  | 5.8                    |
| Age 40 - 44                                |        | 2,733  | 5.7                    |
| Age 45 - 49                                |        | 3,047  | 6.4                    |
| Age 50 - 54                                |        | 3,278  | 6.9                    |
| Age 55 - 59                                |        |        | 6.3                    |
|                                            |        | 2,998  |                        |
| Age 60 - 64                                |        | 2,433  | 5.1                    |
| Age 65 - 69                                |        | 1,723  | 3.6                    |
| Age 70 - 74                                |        | 1,427  | 3.0                    |
| Age 75 - 79                                |        | 1,037  | 2.2                    |
| Age 80 - 84                                |        | 957    | 2.0                    |
| Age 85+                                    |        | 1,061  | 2.2                    |
| Age 18+                                    |        | 37,152 | 77.7                   |
| Age 65+                                    |        | 6,205  | 13.09                  |
| Median Age by Sex and Race/Hispanic Origin |        | 34.4   |                        |
| Total Population                           |        |        |                        |
| Male                                       |        | 32.9   |                        |
| Female                                     |        | 36.0   |                        |
| White Alone                                |        | 38.4   |                        |
| Black Alone                                |        | 32.8   |                        |
| American Indian Alone                      |        | 37.1   |                        |
| Asian Alone                                |        | 29.4   |                        |
| Pacific Islander Alone                     |        | 41.3   |                        |
| Some Other Race Alone                      |        | 24.9   |                        |
| Two or More Races                          |        | 23.2   |                        |
| Hispanic Population                        |        | 26.5   |                        |