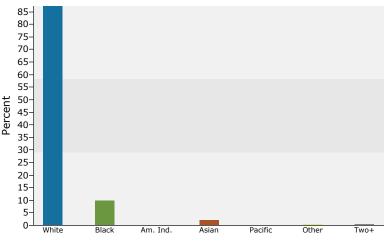

1170 Lakeland Dr.

1170 Lakeland Dr, Jackson, MS, 39216 Ring: 1 mile radius

Latitude: 32.33412 Longitude: -90.1567

|                                            |       |              | 2000-201   |
|--------------------------------------------|-------|--------------|------------|
|                                            | 2000  | 2010         | Annual Rat |
| Population                                 | 3,431 | 3,013        | -1.29%     |
| Households                                 | 1,391 | 1,465        | 0.52%      |
| Housing Units                              | 1,591 | 1,576        | 0.329      |
|                                            | 1,520 | 1,570        | 0.52       |
| Population by Race                         |       | Number       | Percer     |
| Total                                      |       | 3,012        | 100.09     |
| Population Reporting One Race              |       | 2,994        | 99.49      |
| White                                      |       | 2,630        | 87.39      |
| Black                                      |       | 296          | 9.8        |
| American Indian                            |       | 1            | 0.0        |
| Asian                                      |       | 61           | 2.0        |
|                                            |       |              | 0.0        |
| Pacific Islander                           |       | 0            |            |
| Some Other Race                            |       | 6            | 0.2        |
| Population Reporting Two or More Races     |       | 18           | 0.6        |
| Total Hispanic Population                  |       | 35           | 1.2        |
| Population by Sex                          |       |              |            |
| Male                                       |       | 1,384        | 45.9       |
| Female                                     |       | 1,629        | 54.1       |
| Population by Age                          |       |              |            |
| Fotal                                      |       | 3,014        | 100.0      |
| Age 0 - 4                                  |       | 136          | 4.5        |
|                                            |       |              |            |
| Age 5 - 9                                  |       | 134          | 4.4        |
| Age 10 - 14                                |       | 159          | 5.3        |
| Age 15 - 19                                |       | 144          | 4.8        |
| Age 20 - 24                                |       | 202          | 6.7        |
| Age 25 - 29                                |       | 278          | 9.2        |
| Age 30 - 34                                |       | 176          | 5.8        |
| Age 35 - 39                                |       | 138          | 4.6        |
| Age 40 - 44                                |       | 137          | 4.5        |
| Age 45 - 49                                |       | 170          | 5.6        |
| Age 50 - 54                                |       | 174          | 5.8        |
| Age 55 - 59                                |       | 219          | 7.3        |
| Age 60 - 64                                |       | 191          | 6.3        |
| Age 65 - 69                                |       | 148          | 4.9        |
| Age 70 - 74                                |       | 140          | 4.6        |
| Age 75 - 79                                |       |              |            |
| -                                          |       | 130          | 4.3        |
| Age 80 - 84                                |       | 142<br>194   | 4.7<br>6.4 |
| Age 85+                                    |       |              | 0.4        |
| Age 18+                                    |       | 2,488        | 82.6       |
| Age 65+                                    |       | 754          | 25.0       |
| Median Age by Sex and Race/Hispanic Origin |       |              |            |
| Total Population                           |       | 45.1         |            |
| Male                                       |       | 40.2         |            |
| Female                                     |       | 48.6         |            |
| White Alone                                |       | 47.8         |            |
| Black Alone                                |       | 27.8         |            |
| American Indian Alone                      |       | 7.5          |            |
| Asian Alone                                |       | 29.5         |            |
| Pacific Islander Alone                     |       | 0.0          |            |
|                                            |       |              |            |
| Some Other Race Alone                      |       | 27 5         |            |
| Some Other Race Alone<br>Two or More Races |       | 27.5<br>27.5 |            |