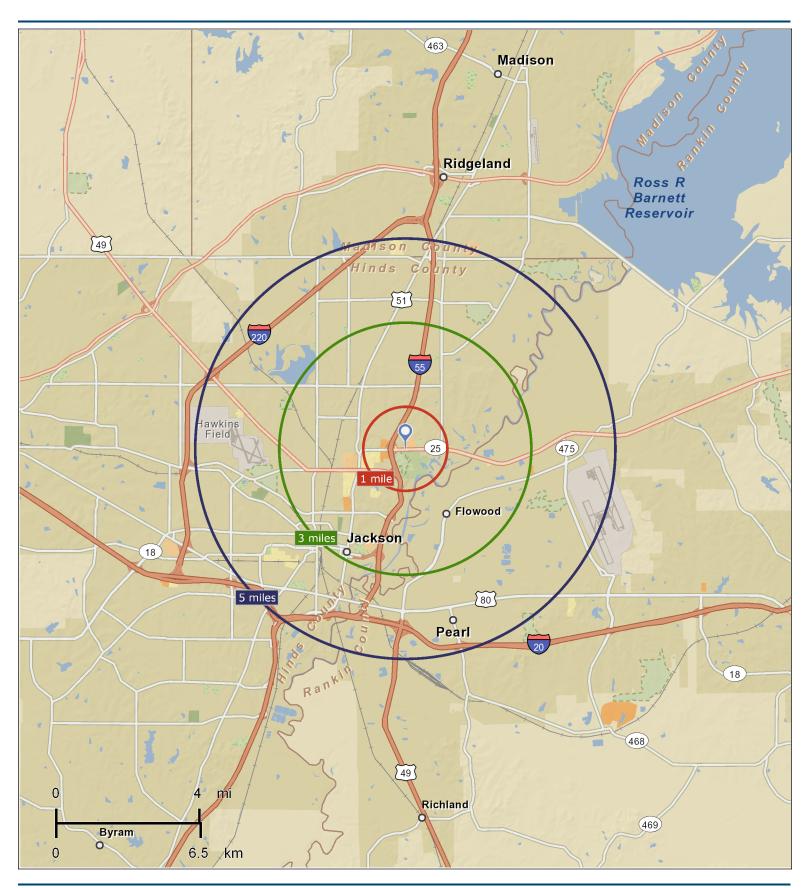

1170 Lakeland Dr.

1170 Lakeland Dr, Jackson, MS, 39216 Ring: 1 mile radius

Latitude: 32.33412 Longitude: -90.1567

|                                            |       |              | 2000-201   |
|--------------------------------------------|-------|--------------|------------|
|                                            | 2000  | 2010         | Annual Rat |
| Population                                 | 3,431 | 3,013        | -1.29%     |
| Households                                 | 1,391 | 1,465        | 0.52%      |
| Housing Units                              | 1,591 | 1,576        | 0.329      |
|                                            | 1,520 | 1,570        | 0.52       |
| Population by Race                         |       | Number       | Percer     |
| Total                                      |       | 3,012        | 100.09     |
| Population Reporting One Race              |       | 2,994        | 99.49      |
| White                                      |       | 2,630        | 87.39      |
| Black                                      |       | 296          | 9.8        |
| American Indian                            |       | 1            | 0.0        |
| Asian                                      |       | 61           | 2.0        |
|                                            |       |              | 0.0        |
| Pacific Islander                           |       | 0            |            |
| Some Other Race                            |       | 6            | 0.2        |
| Population Reporting Two or More Races     |       | 18           | 0.6        |
| Total Hispanic Population                  |       | 35           | 1.2        |
| Population by Sex                          |       |              |            |
| Male                                       |       | 1,384        | 45.9       |
| Female                                     |       | 1,629        | 54.1       |
| Population by Age                          |       |              |            |
| Fotal                                      |       | 3,014        | 100.0      |
| Age 0 - 4                                  |       | 136          | 4.5        |
|                                            |       |              |            |
| Age 5 - 9                                  |       | 134          | 4.4        |
| Age 10 - 14                                |       | 159          | 5.3        |
| Age 15 - 19                                |       | 144          | 4.8        |
| Age 20 - 24                                |       | 202          | 6.7        |
| Age 25 - 29                                |       | 278          | 9.2        |
| Age 30 - 34                                |       | 176          | 5.8        |
| Age 35 - 39                                |       | 138          | 4.6        |
| Age 40 - 44                                |       | 137          | 4.5        |
| Age 45 - 49                                |       | 170          | 5.6        |
| Age 50 - 54                                |       | 174          | 5.8        |
| Age 55 - 59                                |       | 219          | 7.3        |
| Age 60 - 64                                |       | 191          | 6.3        |
| Age 65 - 69                                |       | 148          | 4.9        |
| Age 70 - 74                                |       | 140          | 4.6        |
| Age 75 - 79                                |       |              |            |
| -                                          |       | 130          | 4.3        |
| Age 80 - 84                                |       | 142<br>194   | 4.7<br>6.4 |
| Age 85+                                    |       |              | 0.4        |
| Age 18+                                    |       | 2,488        | 82.6       |
| Age 65+                                    |       | 754          | 25.0       |
| Median Age by Sex and Race/Hispanic Origin |       |              |            |
| Total Population                           |       | 45.1         |            |
| Male                                       |       | 40.2         |            |
| Female                                     |       | 48.6         |            |
| White Alone                                |       | 47.8         |            |
| Black Alone                                |       | 27.8         |            |
| American Indian Alone                      |       | 7.5          |            |
| Asian Alone                                |       | 29.5         |            |
| Pacific Islander Alone                     |       | 0.0          |            |
|                                            |       |              |            |
| Some Other Race Alone                      |       | 27 5         |            |
| Some Other Race Alone<br>Two or More Races |       | 27.5<br>27.5 |            |

1170 Lakeland Dr, Jackson, MS, 39216 Ring: 1 mile radius

Latitude: 32.33412 Longitude: -90.1567

| Households by Type                            |        |        |
|-----------------------------------------------|--------|--------|
| Total                                         | 1,465  | 100.0% |
| Households with 1 Person                      | 688    | 47.0%  |
| Households with 2+ People                     | 777    | 53.0%  |
| Family Households                             | 659    | 45.0%  |
| Husband-wife Families                         | 557    | 38.0%  |
| With Own Children                             | 201    | 13.7%  |
| Other Family (No Spouse Present)              | 102    | 7.0%   |
| With Own Children                             | 47     | 3.2%   |
| Nonfamily Households                          | 118    | 8.1%   |
| All Households with Children                  | 261    | 17.8%  |
| Multigenerational Households                  | 15     | 1.0%   |
| Unmarried Partner Households                  | 47     | 3.2%   |
| Male-female                                   | 34     | 2.3%   |
| Same-sex                                      | 13     | 0.9%   |
| Average Household Size                        | 1.92   |        |
| Family Households by Size                     |        |        |
| Total                                         | 660    | 100.0% |
| 2 People                                      | 364    | 55.2%  |
| 3 People                                      | 126    | 19.1%  |
| 4 People                                      | 111    | 16.8%  |
| 5 People                                      | <br>44 | 6.7%   |
| 6 People                                      | 11     | 1.7%   |
| 7+ People                                     | 4      | 0.6%   |
| Average Family Size                           | 2.77   | 010 /0 |
| Nanfansila Ususahalda ku Ciza                 |        |        |
| Nonfamily Households by Size Total            | 807    | 100.0% |
| 1 Person                                      | 688    | 85.3%  |
| 2 People                                      | 96     | 11.9%  |
| 3 People                                      | 18     | 2.2%   |
| 4 People                                      | 3      | 0.4%   |
| 5 People                                      | 1      | 0.1%   |
| 6 People                                      | 0      | 0.0%   |
| 7+ People                                     | 1      | 0.1%   |
| Average Nonfamily Size                        | 1.20   |        |
| Population by Relationship and Household Type |        |        |
| Total                                         | 3,013  | 100.0% |
| In Households                                 | 2,817  | 93.5%  |
| In Family Households                          | 1,851  | 61.4%  |
| Householder                                   | 657    | 21.8%  |
| Spouse                                        | 557    | 18.5%  |
| Child                                         | 559    | 18.6%  |
| Other relative                                | 51     | 1.7%   |
| Nonrelative                                   | 26     | 0.9%   |
| In Nonfamily Households                       | 966    | 32.1%  |
| In Group Quarters                             | 196    | 6.5%   |
| Institutionalized Population                  | 185    | 6.1%   |
| Noninstitutionalized Population               | 12     | 0.4%   |
|                                               |        |        |

1170 Lakeland Dr, Jackson, MS, 39216 Ring: 1 mile radius

Latitude: 32.33412 Longitude: -90.1567

|                                                                                    | 0         |               |
|------------------------------------------------------------------------------------|-----------|---------------|
| Family Households by Age of Householder                                            |           |               |
| Total                                                                              | 659       | 100.0%        |
| Householder Age 15 - 44                                                            | 231       | 35.1%         |
| Householder Age 45 - 54                                                            | 128       | 19.4%         |
| Householder Age 55 - 64                                                            | 145       | 22.0%         |
| Householder Age 65 - 74                                                            | 81        | 12.3%         |
| Householder Age 75+                                                                | 74        | 11.2%         |
| Nonfamily Households by Age of Householder                                         |           |               |
| Total                                                                              | 808       | 100.0%        |
| Householder Age 15 - 44                                                            | 264       | 32.7%         |
| Householder Age 45 - 54                                                            | 71        | 8.8%          |
| Householder Age 55 - 64                                                            | 109       | 13.5%         |
| Householder Age 65 - 74                                                            | 119       | 14.7%         |
| Householder Age 75+                                                                | 245       | 30.3%         |
|                                                                                    |           |               |
| Households by Race of Householder                                                  | 1.465     | 100.0%        |
| Total                                                                              | 1,465     | 100.0%        |
| Householder is White Alone                                                         | 1,322     | 90.2%         |
| Householder is Black Alone                                                         | 98        | 6.7%          |
| Householder is American Indian Alone                                               | 0         | 0.0%          |
| Householder is Asian Alone                                                         | 35<br>0   | 2.4%          |
| Householder is Pacific Islander Alone                                              | -         | 0.0%          |
| Householder is Some Other Race Alone                                               | 1         | 0.1%          |
| Householder is Two or More Races                                                   | 9         | 0.6%          |
| Households with Hispanic Householder                                               | 13        | 0.9%          |
| Husband-wife Families by Race of Householder                                       |           |               |
| Total                                                                              | 556       | 100.0%        |
| Householder is White Alone                                                         | 530       | 95.3%         |
| Householder is Black Alone                                                         | 16        | 2.9%          |
| Householder is American Indian Alone                                               | 0         | 0.0%          |
| Householder is Asian Alone                                                         | 8         | 1.4%          |
| Householder is Pacific Islander Alone                                              | 0         | 0.0%          |
| Householder is Some Other Race Alone                                               | 0         | 0.0%          |
| Householder is Two or More Races                                                   | 2         | 0.4%          |
| Husband-wife Families with Hispanic Householder                                    | 3         | 0.5%          |
| Other Families (No Spouse) by Race of Householder                                  |           |               |
| Total                                                                              | 102       | 100.0%        |
| Householder is White Alone                                                         | 71        | 69.6%         |
| Householder is Black Alone                                                         | 30        | 29.4%         |
| Householder is American Indian Alone                                               | 0         | 0.0%          |
| Householder is Asian Alone                                                         | 1         | 1.0%          |
| Householder is Pacific Islander Alone                                              | 0         | 0.0%          |
| Householder is Some Other Race Alone                                               | 0         | 0.0%          |
| Householder is Two or More Races                                                   | 0         | 0.0%          |
| Other Families with Hispanic Householder                                           | 2         | 2.0%          |
|                                                                                    |           |               |
| Nonfamily Households by Race of Householder<br>Total                               | 806       | 100.0%        |
|                                                                                    |           |               |
| Householder is White Alone<br>Householder is Black Alone                           | 721<br>52 | 89.5%<br>6.5% |
|                                                                                    |           |               |
| Householder is American Indian Alone                                               | 0         | 0.0%          |
| Householder is Asian Alone                                                         | 26        | 3.2%          |
| Householder is Pacific Islander Alone                                              | 0         | 0.0%          |
| Householder is Some Other Race Alone                                               | 0         | 0.0%          |
| Householder is Two or More Races<br>Nonfamily Households with Hispanic Householder | 7         | 0.9%<br>1.0%  |
| Source: U.S. Census Bureau, Census 2010 Summary File 1.                            | 8         | 1.0%          |
|                                                                                    |           |               |

1170 Lakeland Dr, Jackson, MS, 39216 Ring: 1 mile radius

Latitude: 32.33412 Longitude: -90.1567

| Total Housing Units by Occupancy                              |       |        |
|---------------------------------------------------------------|-------|--------|
| Total                                                         | 1,575 | 100.0% |
| Occupied Housing Units                                        | 1,465 | 93.0%  |
| Vacant Housing Units                                          |       |        |
| For Rent                                                      | 18    | 1.1%   |
| Rented, not Occupied                                          | 1     | 0.1%   |
| For Sale Only                                                 | 37    | 2.3%   |
| Sold, not Occupied                                            | 5     | 0.3%   |
| For Seasonal/Recreational/Occasional Use                      | 12    | 0.8%   |
| For Migrant Workers                                           | 0     | 0.0%   |
| Other Vacant                                                  | 37    | 2.3%   |
| Total Vacancy Rate                                            | 7.0%  |        |
| Households by Tenure and Mortgage Status                      |       |        |
| Total                                                         | 1,465 | 100.0% |
| Owner Occupied                                                | 856   | 58.4%  |
| Owned with a Mortgage/Loan                                    | 574   | 39.2%  |
| Owned Free and Clear                                          | 282   | 19.2%  |
| Average Household Size                                        | 2.24  |        |
| Renter Occupied                                               | 609   | 41.6%  |
| Average Household Size                                        | 1.47  |        |
|                                                               |       |        |
| Owner-occupied Housing Units by Race of Householder           |       |        |
| Total                                                         | 856   | 100.0% |
| Householder is White Alone                                    | 823   | 96.1%  |
| Householder is Black Alone                                    | 26    | 3.0%   |
| Householder is American Indian Alone                          | 0     | 0.0%   |
| Householder is Asian Alone                                    | 4     | 0.5%   |
| Householder is Pacific Islander Alone                         | 0     | 0.0%   |
| Householder is Some Other Race Alone                          | 0     | 0.0%   |
| Householder is Two or More Races                              | 3     | 0.4%   |
| Owner-occupied Housing Units with Hispanic Householder        | 5     | 0.6%   |
| Renter-occupied Housing Units by Race of Householder          |       |        |
| Total                                                         | 609   | 100.0% |
| Householder is White Alone                                    | 499   | 81.9%  |
| Householder is Black Alone                                    | 72    | 11.8%  |
| Householder is American Indian Alone                          | 0     | 0.0%   |
| Householder is Asian Alone                                    | 31    | 5.1%   |
| Householder is Pacific Islander Alone                         | 0     | 0.0%   |
| Householder is Some Other Race Alone                          | 1     | 0.2%   |
| Householder is Two or More Races                              | 6     | 1.0%   |
| Renter-occupied Housing Units with Hispanic Householder       | 8     | 1.3%   |
| Average Household Size by Race/Hispanic Origin of Householder |       |        |
| Householder is White Alone                                    | 1.92  |        |
| Householder is Black Alone                                    | 2.02  |        |
| Householder is American Indian Alone                          | 0.00  |        |
| Householder is Asian Alone                                    | 1.77  |        |
| Householder is Pacific Islander Alone                         | 0.00  |        |
| Householder is Some Other Race Alone                          | 2.00  |        |
| Householder is Two or More Races                              | 1.78  |        |
| Householder is Hispanic                                       | 1.69  |        |
|                                                               |       |        |

Source: U.S. Census Bureau, Census 2010 Summary File 1.

1170 Lakeland Dr, Jackson, MS, 39216 Ring: 3 mile radius

Latitude: 32.33412 Longitude: -90.1567

|                                            | 2000   | 2010   | 2000-201<br>Annual Rat |
|--------------------------------------------|--------|--------|------------------------|
| Population                                 | 54,486 | 47,810 | -1.30%                 |
| Households                                 | 21,921 | 20,049 | -0.89%                 |
| Housing Units                              | 24,949 | 23,125 | -0.76%                 |
| Population by Race                         |        | Number | Percen                 |
| Total                                      |        | 47,811 | 100.00                 |
| Population Reporting One Race              |        | 47,381 | 99.10                  |
| White                                      |        | 17,887 | 37.49                  |
| Black                                      |        | 28,883 | 60.4                   |
| American Indian                            |        | 61     | 0.1                    |
| Asian                                      |        | 329    | 0.7                    |
| Pacific Islander                           |        | 7      | 0.0                    |
|                                            |        |        |                        |
| Some Other Race                            |        | 214    | 0.4                    |
| Population Reporting Two or More Races     |        | 430    | 0.9                    |
| Total Hispanic Population                  |        | 626    | 1.30                   |
| Population by Sex                          |        |        |                        |
| Male                                       |        | 22,704 | 47.5                   |
| Female                                     |        | 25,106 | 52.59                  |
| Population by Age                          |        |        |                        |
| Total                                      |        | 47,810 | 100.0                  |
| Age 0 - 4                                  |        | 3,099  | 6.5                    |
| Age 5 - 9                                  |        | 2,836  | 5.9                    |
| Age 10 - 14                                |        | 2,908  | 6.1                    |
| Age 15 - 19                                |        | 3,394  | 7.1                    |
| Age 20 - 24                                |        | 4,466  | 9.3                    |
| Age 25 - 29                                |        | 4,287  | 9.0                    |
| Age 30 - 34                                |        | 3,336  | 7.0                    |
| Age 35 - 39                                |        | 2,791  | 5.8                    |
| Age 40 - 44                                |        | 2,733  | 5.7                    |
| Age 45 - 49                                |        | 3,047  | 6.4                    |
| Age 50 - 54                                |        | 3,278  | 6.9                    |
| Age 55 - 59                                |        |        | 6.3                    |
|                                            |        | 2,998  |                        |
| Age 60 - 64                                |        | 2,433  | 5.1                    |
| Age 65 - 69                                |        | 1,723  | 3.6                    |
| Age 70 - 74                                |        | 1,427  | 3.0                    |
| Age 75 - 79                                |        | 1,037  | 2.2                    |
| Age 80 - 84                                |        | 957    | 2.0                    |
| Age 85+                                    |        | 1,061  | 2.2                    |
| Age 18+                                    |        | 37,152 | 77.7                   |
| Age 65+                                    |        | 6,205  | 13.09                  |
| Median Age by Sex and Race/Hispanic Origin |        | 34.4   |                        |
| Total Population                           |        |        |                        |
| Male                                       |        | 32.9   |                        |
| Female                                     |        | 36.0   |                        |
| White Alone                                |        | 38.4   |                        |
| Black Alone                                |        | 32.8   |                        |
| American Indian Alone                      |        | 37.1   |                        |
| Asian Alone                                |        | 29.4   |                        |
| Pacific Islander Alone                     |        | 41.3   |                        |
| Some Other Race Alone                      |        | 24.9   |                        |
| Two or More Races                          |        | 23.2   |                        |
| Hispanic Population                        |        | 26.5   |                        |