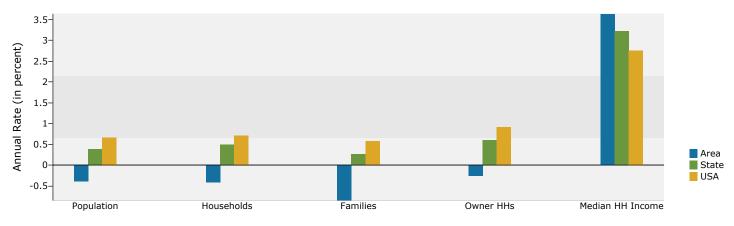

Source: U.S. Census Bureau, Census 2010 Summary File 1.

1170 Lakeland Dr, Jackson, MS, 39216 Ring: 3 mile radius

Latitude: 32.33412 Longitude: -90.1567

|                                            | 2000   | 2010   | 2000-201<br>Annual Rat |
|--------------------------------------------|--------|--------|------------------------|
| Population                                 | 54,486 | 47,810 | -1.30%                 |
| Households                                 | 21,921 | 20,049 | -0.89%                 |
| Housing Units                              | 24,949 | 23,125 | -0.76%                 |
| Population by Race                         |        | Number | Percen                 |
| Total                                      |        | 47,811 | 100.00                 |
| Population Reporting One Race              |        | 47,381 | 99.10                  |
| White                                      |        | 17,887 | 37.49                  |
| Black                                      |        | 28,883 | 60.4                   |
| American Indian                            |        | 61     | 0.1                    |
| Asian                                      |        | 329    | 0.7                    |
| Pacific Islander                           |        | 7      | 0.0                    |
|                                            |        |        |                        |
| Some Other Race                            |        | 214    | 0.4                    |
| Population Reporting Two or More Races     |        | 430    | 0.9                    |
| Total Hispanic Population                  |        | 626    | 1.30                   |
| Population by Sex                          |        |        |                        |
| Male                                       |        | 22,704 | 47.5                   |
| Female                                     |        | 25,106 | 52.59                  |
| Population by Age                          |        |        |                        |
| Total                                      |        | 47,810 | 100.0                  |
| Age 0 - 4                                  |        | 3,099  | 6.5                    |
| Age 5 - 9                                  |        | 2,836  | 5.9                    |
| Age 10 - 14                                |        | 2,908  | 6.1                    |
| Age 15 - 19                                |        | 3,394  | 7.1                    |
| Age 20 - 24                                |        | 4,466  | 9.3                    |
| Age 25 - 29                                |        | 4,287  | 9.0                    |
| Age 30 - 34                                |        | 3,336  | 7.0                    |
| Age 35 - 39                                |        | 2,791  | 5.8                    |
| Age 40 - 44                                |        | 2,733  | 5.7                    |
| Age 45 - 49                                |        | 3,047  | 6.4                    |
| Age 50 - 54                                |        | 3,278  | 6.9                    |
| Age 55 - 59                                |        |        | 6.3                    |
|                                            |        | 2,998  |                        |
| Age 60 - 64                                |        | 2,433  | 5.1                    |
| Age 65 - 69                                |        | 1,723  | 3.6                    |
| Age 70 - 74                                |        | 1,427  | 3.0                    |
| Age 75 - 79                                |        | 1,037  | 2.2                    |
| Age 80 - 84                                |        | 957    | 2.0                    |
| Age 85+                                    |        | 1,061  | 2.2                    |
| Age 18+                                    |        | 37,152 | 77.7                   |
| Age 65+                                    |        | 6,205  | 13.09                  |
| Median Age by Sex and Race/Hispanic Origin |        | 34.4   |                        |
| Total Population                           |        |        |                        |
| Male                                       |        | 32.9   |                        |
| Female                                     |        | 36.0   |                        |
| White Alone                                |        | 38.4   |                        |
| Black Alone                                |        | 32.8   |                        |
| American Indian Alone                      |        | 37.1   |                        |
| Asian Alone                                |        | 29.4   |                        |
| Pacific Islander Alone                     |        | 41.3   |                        |
| Some Other Race Alone                      |        | 24.9   |                        |
| Two or More Races                          |        | 23.2   |                        |
| Hispanic Population                        |        | 26.5   |                        |