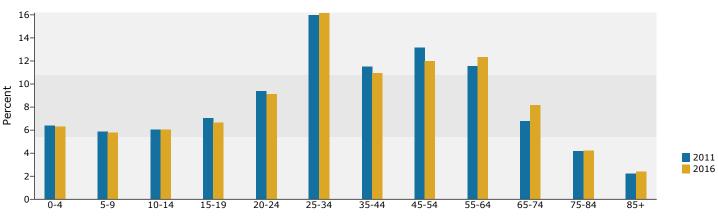

1170 Lakeland Dr.

1170 Lakeland Dr, Jackson, MS, 39216 Ring: 1 mile radius

Latitude: 32.33412 Longitude: -90.1567

|                                            |       |              | 2000-201   |
|--------------------------------------------|-------|--------------|------------|
|                                            | 2000  | 2010         | Annual Rat |
| Population                                 | 3,431 | 3,013        | -1.29%     |
| Households                                 | 1,391 | 1,465        | 0.52%      |
| Housing Units                              | 1,591 | 1,576        | 0.329      |
|                                            | 1,520 | 1,570        | 0.52       |
| Population by Race                         |       | Number       | Percer     |
| Total                                      |       | 3,012        | 100.09     |
| Population Reporting One Race              |       | 2,994        | 99.49      |
| White                                      |       | 2,630        | 87.39      |
| Black                                      |       | 296          | 9.8        |
| American Indian                            |       | 1            | 0.0        |
| Asian                                      |       | 61           | 2.0        |
|                                            |       |              | 0.0        |
| Pacific Islander                           |       | 0            |            |
| Some Other Race                            |       | 6            | 0.2        |
| Population Reporting Two or More Races     |       | 18           | 0.6        |
| Total Hispanic Population                  |       | 35           | 1.2        |
| Population by Sex                          |       |              |            |
| Male                                       |       | 1,384        | 45.9       |
| Female                                     |       | 1,629        | 54.1       |
| Population by Age                          |       |              |            |
| Fotal                                      |       | 3,014        | 100.0      |
| Age 0 - 4                                  |       | 136          | 4.5        |
|                                            |       |              |            |
| Age 5 - 9                                  |       | 134          | 4.4        |
| Age 10 - 14                                |       | 159          | 5.3        |
| Age 15 - 19                                |       | 144          | 4.8        |
| Age 20 - 24                                |       | 202          | 6.7        |
| Age 25 - 29                                |       | 278          | 9.2        |
| Age 30 - 34                                |       | 176          | 5.8        |
| Age 35 - 39                                |       | 138          | 4.6        |
| Age 40 - 44                                |       | 137          | 4.5        |
| Age 45 - 49                                |       | 170          | 5.6        |
| Age 50 - 54                                |       | 174          | 5.8        |
| Age 55 - 59                                |       | 219          | 7.3        |
| Age 60 - 64                                |       | 191          | 6.3        |
| Age 65 - 69                                |       | 148          | 4.9        |
| Age 70 - 74                                |       | 140          | 4.6        |
| Age 75 - 79                                |       |              |            |
| -                                          |       | 130          | 4.3        |
| Age 80 - 84                                |       | 142<br>194   | 4.7<br>6.4 |
| Age 85+                                    |       |              | 0.4        |
| Age 18+                                    |       | 2,488        | 82.6       |
| Age 65+                                    |       | 754          | 25.0       |
| Median Age by Sex and Race/Hispanic Origin |       |              |            |
| Total Population                           |       | 45.1         |            |
| Male                                       |       | 40.2         |            |
| Female                                     |       | 48.6         |            |
| White Alone                                |       | 47.8         |            |
| Black Alone                                |       | 27.8         |            |
| American Indian Alone                      |       | 7.5          |            |
| Asian Alone                                |       | 29.5         |            |
| Pacific Islander Alone                     |       | 0.0          |            |
|                                            |       |              |            |
| Some Other Race Alone                      |       | 27 5         |            |
| Some Other Race Alone<br>Two or More Races |       | 27.5<br>27.5 |            |