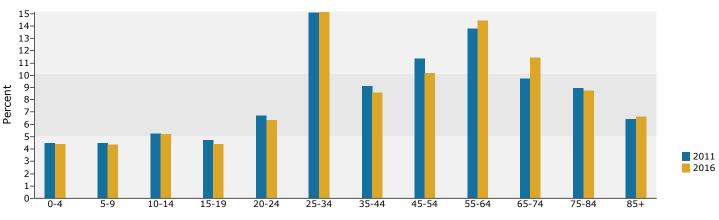

1170 Lakeland Dr.

1170 Lakeland Dr, Jackson, MS, 39216 Ring: 1 mile radius

Latitude: 32.33412 Longitude: -90.1567

|                                            |       |              | 2000-201   |
|--------------------------------------------|-------|--------------|------------|
|                                            | 2000  | 2010         | Annual Rat |
| Population                                 | 3,431 | 3,013        | -1.29%     |
| Households                                 | 1,391 | 1,465        | 0.52%      |
| Housing Units                              | 1,591 | 1,576        | 0.329      |
|                                            | 1,520 | 1,570        | 0.52       |
| Population by Race                         |       | Number       | Percer     |
| Total                                      |       | 3,012        | 100.09     |
| Population Reporting One Race              |       | 2,994        | 99.49      |
| White                                      |       | 2,630        | 87.39      |
| Black                                      |       | 296          | 9.8        |
| American Indian                            |       | 1            | 0.0        |
| Asian                                      |       | 61           | 2.0        |
|                                            |       |              | 0.0        |
| Pacific Islander                           |       | 0            |            |
| Some Other Race                            |       | 6            | 0.2        |
| Population Reporting Two or More Races     |       | 18           | 0.6        |
| Total Hispanic Population                  |       | 35           | 1.2        |
| Population by Sex                          |       |              |            |
| Male                                       |       | 1,384        | 45.9       |
| Female                                     |       | 1,629        | 54.1       |
| Population by Age                          |       |              |            |
| Fotal                                      |       | 3,014        | 100.0      |
| Age 0 - 4                                  |       | 136          | 4.5        |
|                                            |       |              |            |
| Age 5 - 9                                  |       | 134          | 4.4        |
| Age 10 - 14                                |       | 159          | 5.3        |
| Age 15 - 19                                |       | 144          | 4.8        |
| Age 20 - 24                                |       | 202          | 6.7        |
| Age 25 - 29                                |       | 278          | 9.2        |
| Age 30 - 34                                |       | 176          | 5.8        |
| Age 35 - 39                                |       | 138          | 4.6        |
| Age 40 - 44                                |       | 137          | 4.5        |
| Age 45 - 49                                |       | 170          | 5.6        |
| Age 50 - 54                                |       | 174          | 5.8        |
| Age 55 - 59                                |       | 219          | 7.3        |
| Age 60 - 64                                |       | 191          | 6.3        |
| Age 65 - 69                                |       | 148          | 4.9        |
| Age 70 - 74                                |       | 140          | 4.6        |
| Age 75 - 79                                |       |              |            |
| -                                          |       | 130          | 4.3        |
| Age 80 - 84                                |       | 142<br>194   | 4.7<br>6.4 |
| Age 85+                                    |       |              | 0.4        |
| Age 18+                                    |       | 2,488        | 82.6       |
| Age 65+                                    |       | 754          | 25.0       |
| Median Age by Sex and Race/Hispanic Origin |       |              |            |
| Total Population                           |       | 45.1         |            |
| Male                                       |       | 40.2         |            |
| Female                                     |       | 48.6         |            |
| White Alone                                |       | 47.8         |            |
| Black Alone                                |       | 27.8         |            |
| American Indian Alone                      |       | 7.5          |            |
| Asian Alone                                |       | 29.5         |            |
| Pacific Islander Alone                     |       | 0.0          |            |
|                                            |       |              |            |
| Some Other Race Alone                      |       | 27 5         |            |
| Some Other Race Alone<br>Two or More Races |       | 27.5<br>27.5 |            |

Source: U.S. Census Bureau, Census 2010 Summary File 1.

1170 Lakeland Dr, Jackson, MS, 39216 Ring: 3 mile radius

Latitude: 32.33412 Longitude: -90.1567

|                                            | 2000   | 2010   | 2000-201<br>Annual Rat |
|--------------------------------------------|--------|--------|------------------------|
| Population                                 | 54,486 | 47,810 | -1.30%                 |
| Households                                 | 21,921 | 20,049 | -0.89%                 |
| Housing Units                              | 24,949 | 23,125 | -0.76%                 |
| Population by Race                         |        | Number | Percen                 |
| Total                                      |        | 47,811 | 100.00                 |
| Population Reporting One Race              |        | 47,381 | 99.10                  |
| White                                      |        | 17,887 | 37.49                  |
| Black                                      |        | 28,883 | 60.4                   |
| American Indian                            |        | 61     | 0.1                    |
| Asian                                      |        | 329    | 0.7                    |
| Pacific Islander                           |        | 7      | 0.0                    |
|                                            |        |        |                        |
| Some Other Race                            |        | 214    | 0.4                    |
| Population Reporting Two or More Races     |        | 430    | 0.9                    |
| Total Hispanic Population                  |        | 626    | 1.30                   |
| Population by Sex                          |        |        |                        |
| Male                                       |        | 22,704 | 47.5                   |
| Female                                     |        | 25,106 | 52.59                  |
| Population by Age                          |        |        |                        |
| Total                                      |        | 47,810 | 100.0                  |
| Age 0 - 4                                  |        | 3,099  | 6.5                    |
| Age 5 - 9                                  |        | 2,836  | 5.9                    |
| Age 10 - 14                                |        | 2,908  | 6.1                    |
| Age 15 - 19                                |        | 3,394  | 7.1                    |
| Age 20 - 24                                |        | 4,466  | 9.3                    |
| Age 25 - 29                                |        | 4,287  | 9.0                    |
| Age 30 - 34                                |        | 3,336  | 7.0                    |
| Age 35 - 39                                |        | 2,791  | 5.8                    |
| Age 40 - 44                                |        | 2,733  | 5.7                    |
| Age 45 - 49                                |        | 3,047  | 6.4                    |
| Age 50 - 54                                |        | 3,278  | 6.9                    |
| Age 55 - 59                                |        |        | 6.3                    |
|                                            |        | 2,998  |                        |
| Age 60 - 64                                |        | 2,433  | 5.1                    |
| Age 65 - 69                                |        | 1,723  | 3.6                    |
| Age 70 - 74                                |        | 1,427  | 3.0                    |
| Age 75 - 79                                |        | 1,037  | 2.2                    |
| Age 80 - 84                                |        | 957    | 2.0                    |
| Age 85+                                    |        | 1,061  | 2.2                    |
| Age 18+                                    |        | 37,152 | 77.7                   |
| Age 65+                                    |        | 6,205  | 13.09                  |
| Median Age by Sex and Race/Hispanic Origin |        | 34.4   |                        |
| Total Population                           |        |        |                        |
| Male                                       |        | 32.9   |                        |
| Female                                     |        | 36.0   |                        |
| White Alone                                |        | 38.4   |                        |
| Black Alone                                |        | 32.8   |                        |
| American Indian Alone                      |        | 37.1   |                        |
| Asian Alone                                |        | 29.4   |                        |
| Pacific Islander Alone                     |        | 41.3   |                        |
| Some Other Race Alone                      |        | 24.9   |                        |
| Two or More Races                          |        | 23.2   |                        |
| Hispanic Population                        |        | 26.5   |                        |