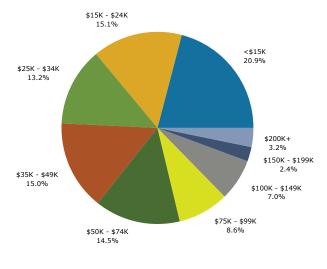

| 69     | 0.1%    | 68       | 0.1%    | 73       | 0.1%     |  |  |
|   | Some Other Race Alone           | 1,526  | 1.3%    | 1,581    | 1.4%    | 1,870    | 1.7%     |  |  |
|   | Two or More Races               | 1,160  | 1.0%    | 1,155    | 1.0%    | 1,265    | 1.1%     |  |  |
|   | Hispanic Origin (Any Race)      | 2,767  | 2.4%    | 2,870    | 2.5%    | 3,430    | 3.0%     |  |  |
|   |                                 |        |         |          |         |          |          |  |  |

**Data Note:** Income is expressed in current dollars. **Source:** U.S. Census Bureau, Census 2010 Data. Esri forecasts for 2011 and 2016.



1170 Lakeland Dr, Jackson, MS, 39216 Ring: 5 mile radius

Latitude: 32.33412 Longitude: -90.1567

#### Trends 2011-2016







2011 Household Income



2011 Population by Race



2011 Percent Hispanic Origin: 2.5%

Source: U.S. Census Bureau, Census 2010 Data. Esri forecasts for 2011 and 2016.



1170 Lakeland Dr, Jackson, MS, 39216 Rings: 1, 3, 5 mile radii

Latitude: 32.33412 Longitude: -90.1567

| Data for all businesses in area                             |                       | 1 mile          |                  |            |        |           | niles  |            | 5 miles |                 |         |         |  |  |
|-------------------------------------------------------------|-----------------------|-----------------|------------------|------------|--------|-----------|--------|------------|---------|-----------------|---------|---------|--|--|
| Total Businesses:                                           |